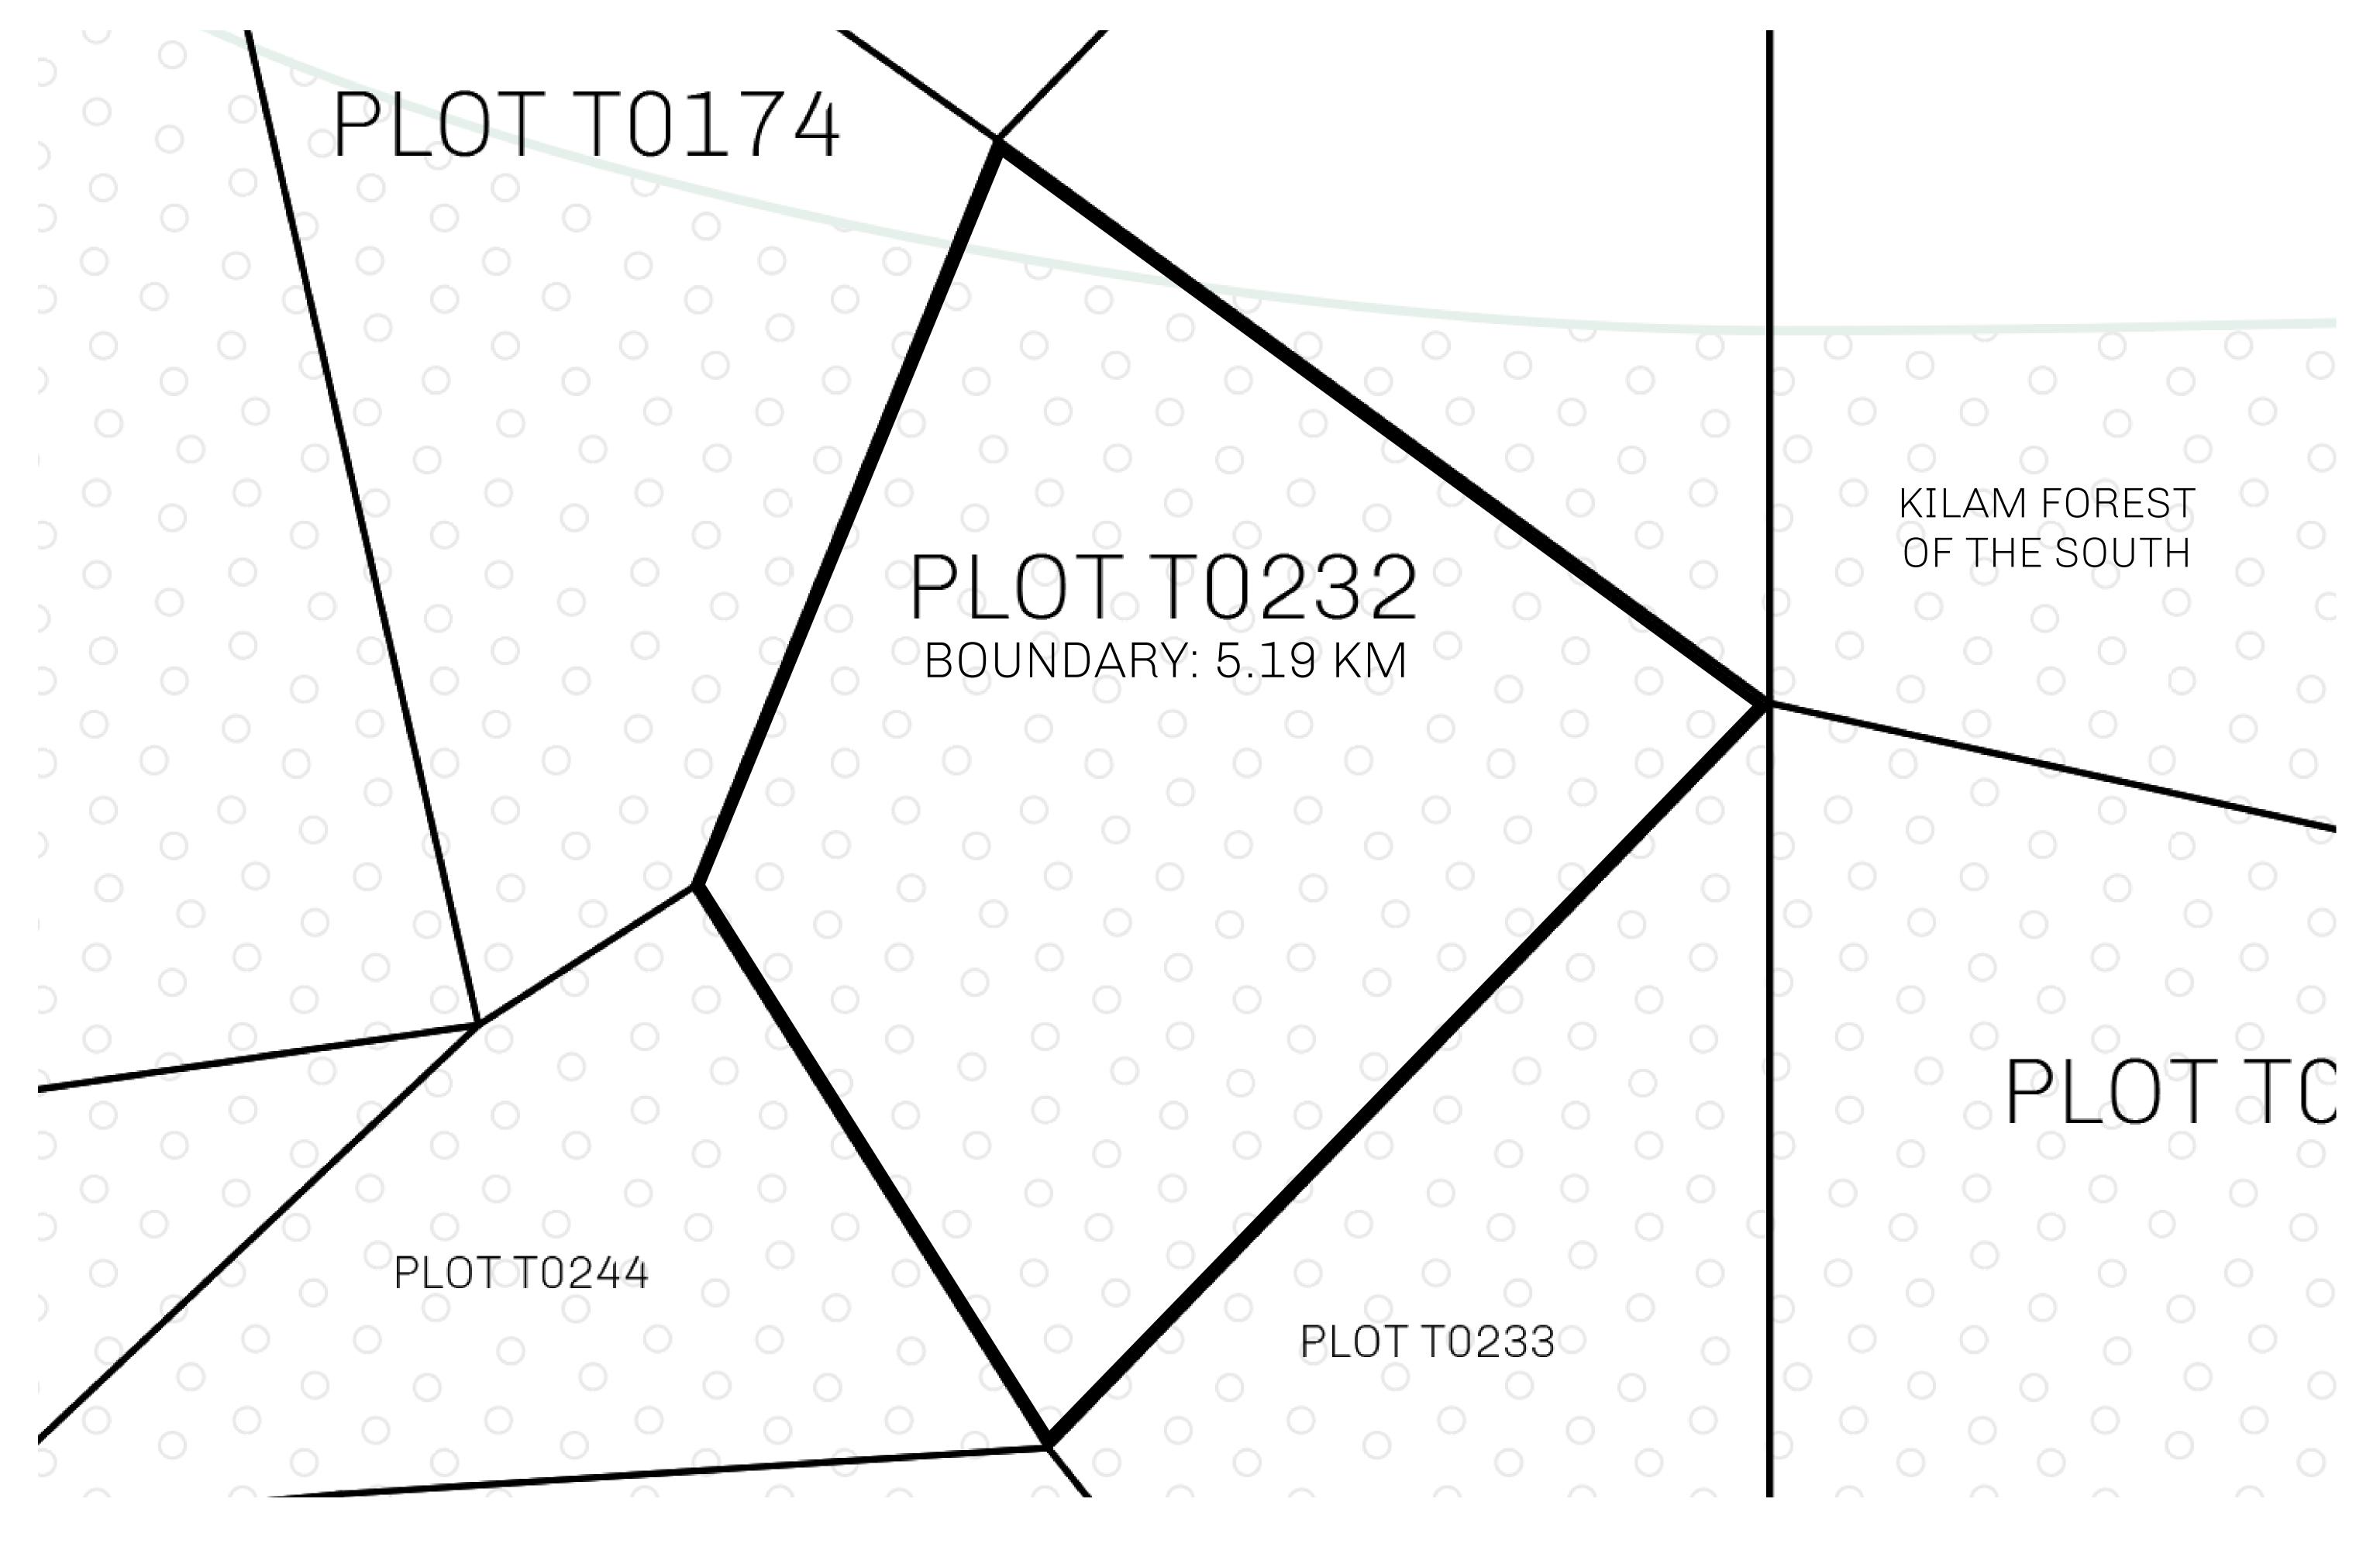

## H.M. LNFT Land Registry

FA333 331131

TITLE NUMBER

T0232-221121

ADMINISTRATIVE AREA

TERRITORIO LTT ST

ISSUED 22 November 2021

SCALE **1/50000** 