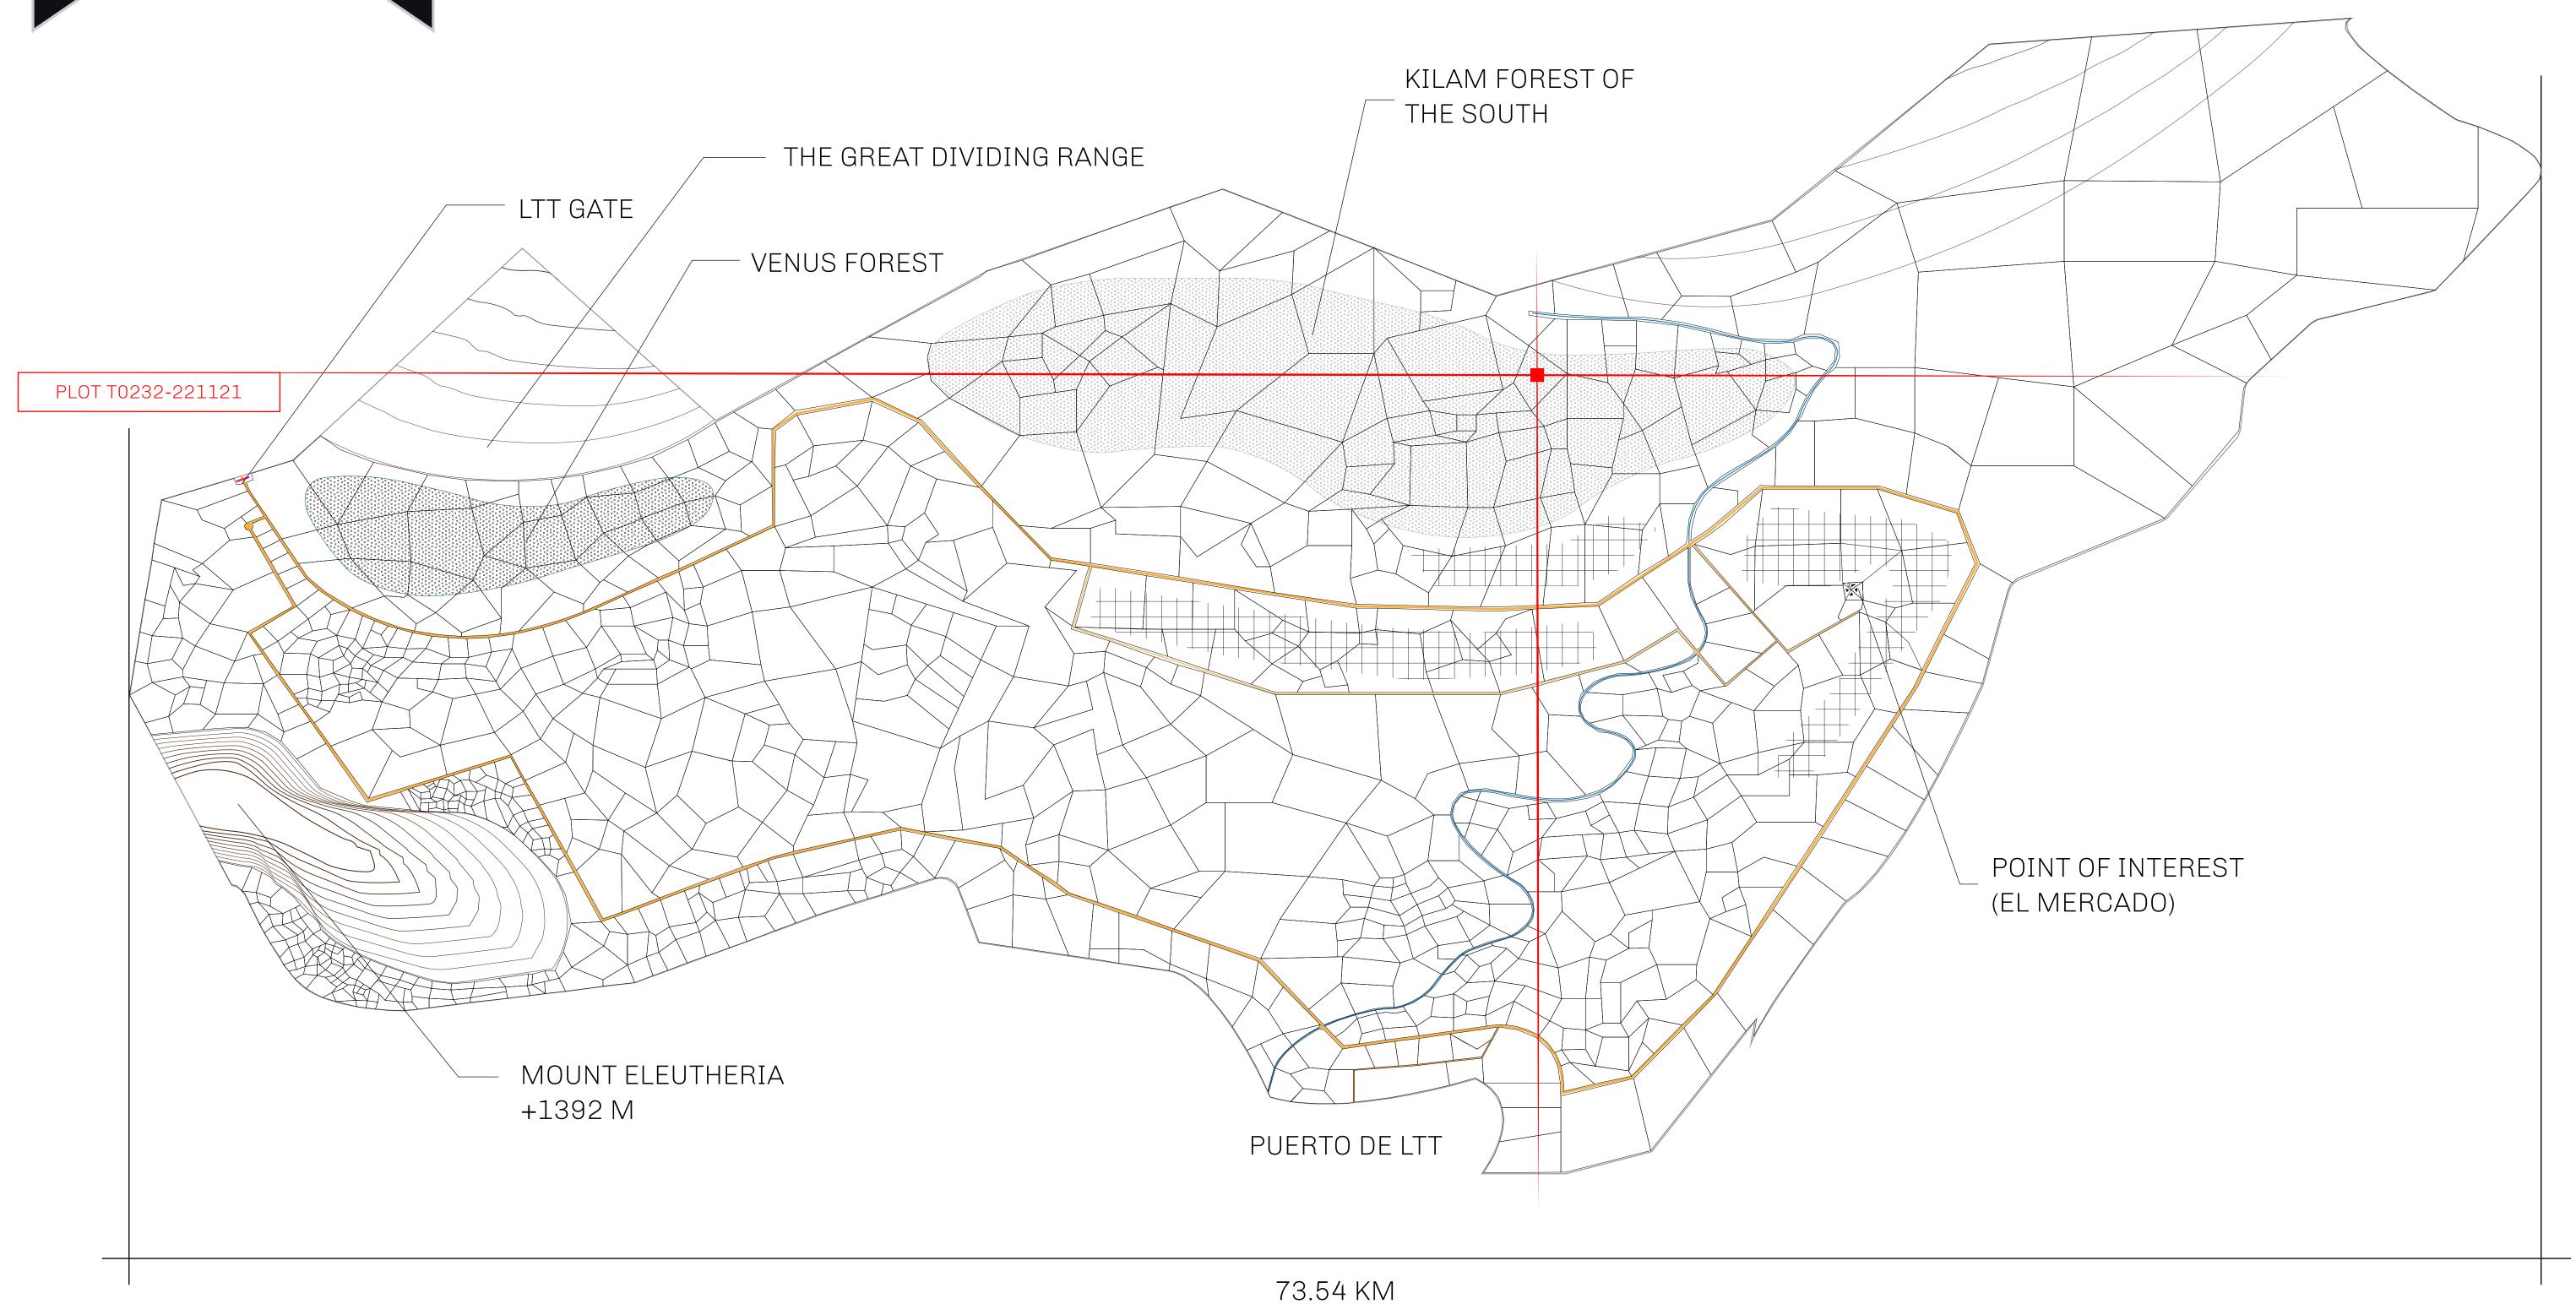

## THE SPANISH ARMADA

The most flamboyant of all of the states, this Spanish-speaking territory houses a clash of cultures. From the LTT trades in the El Mercado district to the solicitations for invites to the Great Empire, and even the traveling Caravans, it is a transient place; people are always on the move on the way to the Great Empire or a trek through the Dividing Range to the Royaume De Satoshi. Commerce uses derivations of LTT such as LTTE, LTTB, and LTTC.

## GEOGRAPHY

COASTLINE
BORDERS
HIGHEST POINT
LOWEST POINT
PLOTS
SCALE

193.03 KM (119.94 MILES)
OCEAN, THE GREAT EMPIRE
MT ELEUTHERIA +1392 M
PUERTO DE LTT 0 M

1045

1:50000

## H.M. LNFT Land Registry

FA333 331131

TITLE NUMBER

T0232-221121

ADMINISTRATIVE AREA

TERRITORIO LTT ST

ISSUED 22 November 2021

SCALE **1/50000** 