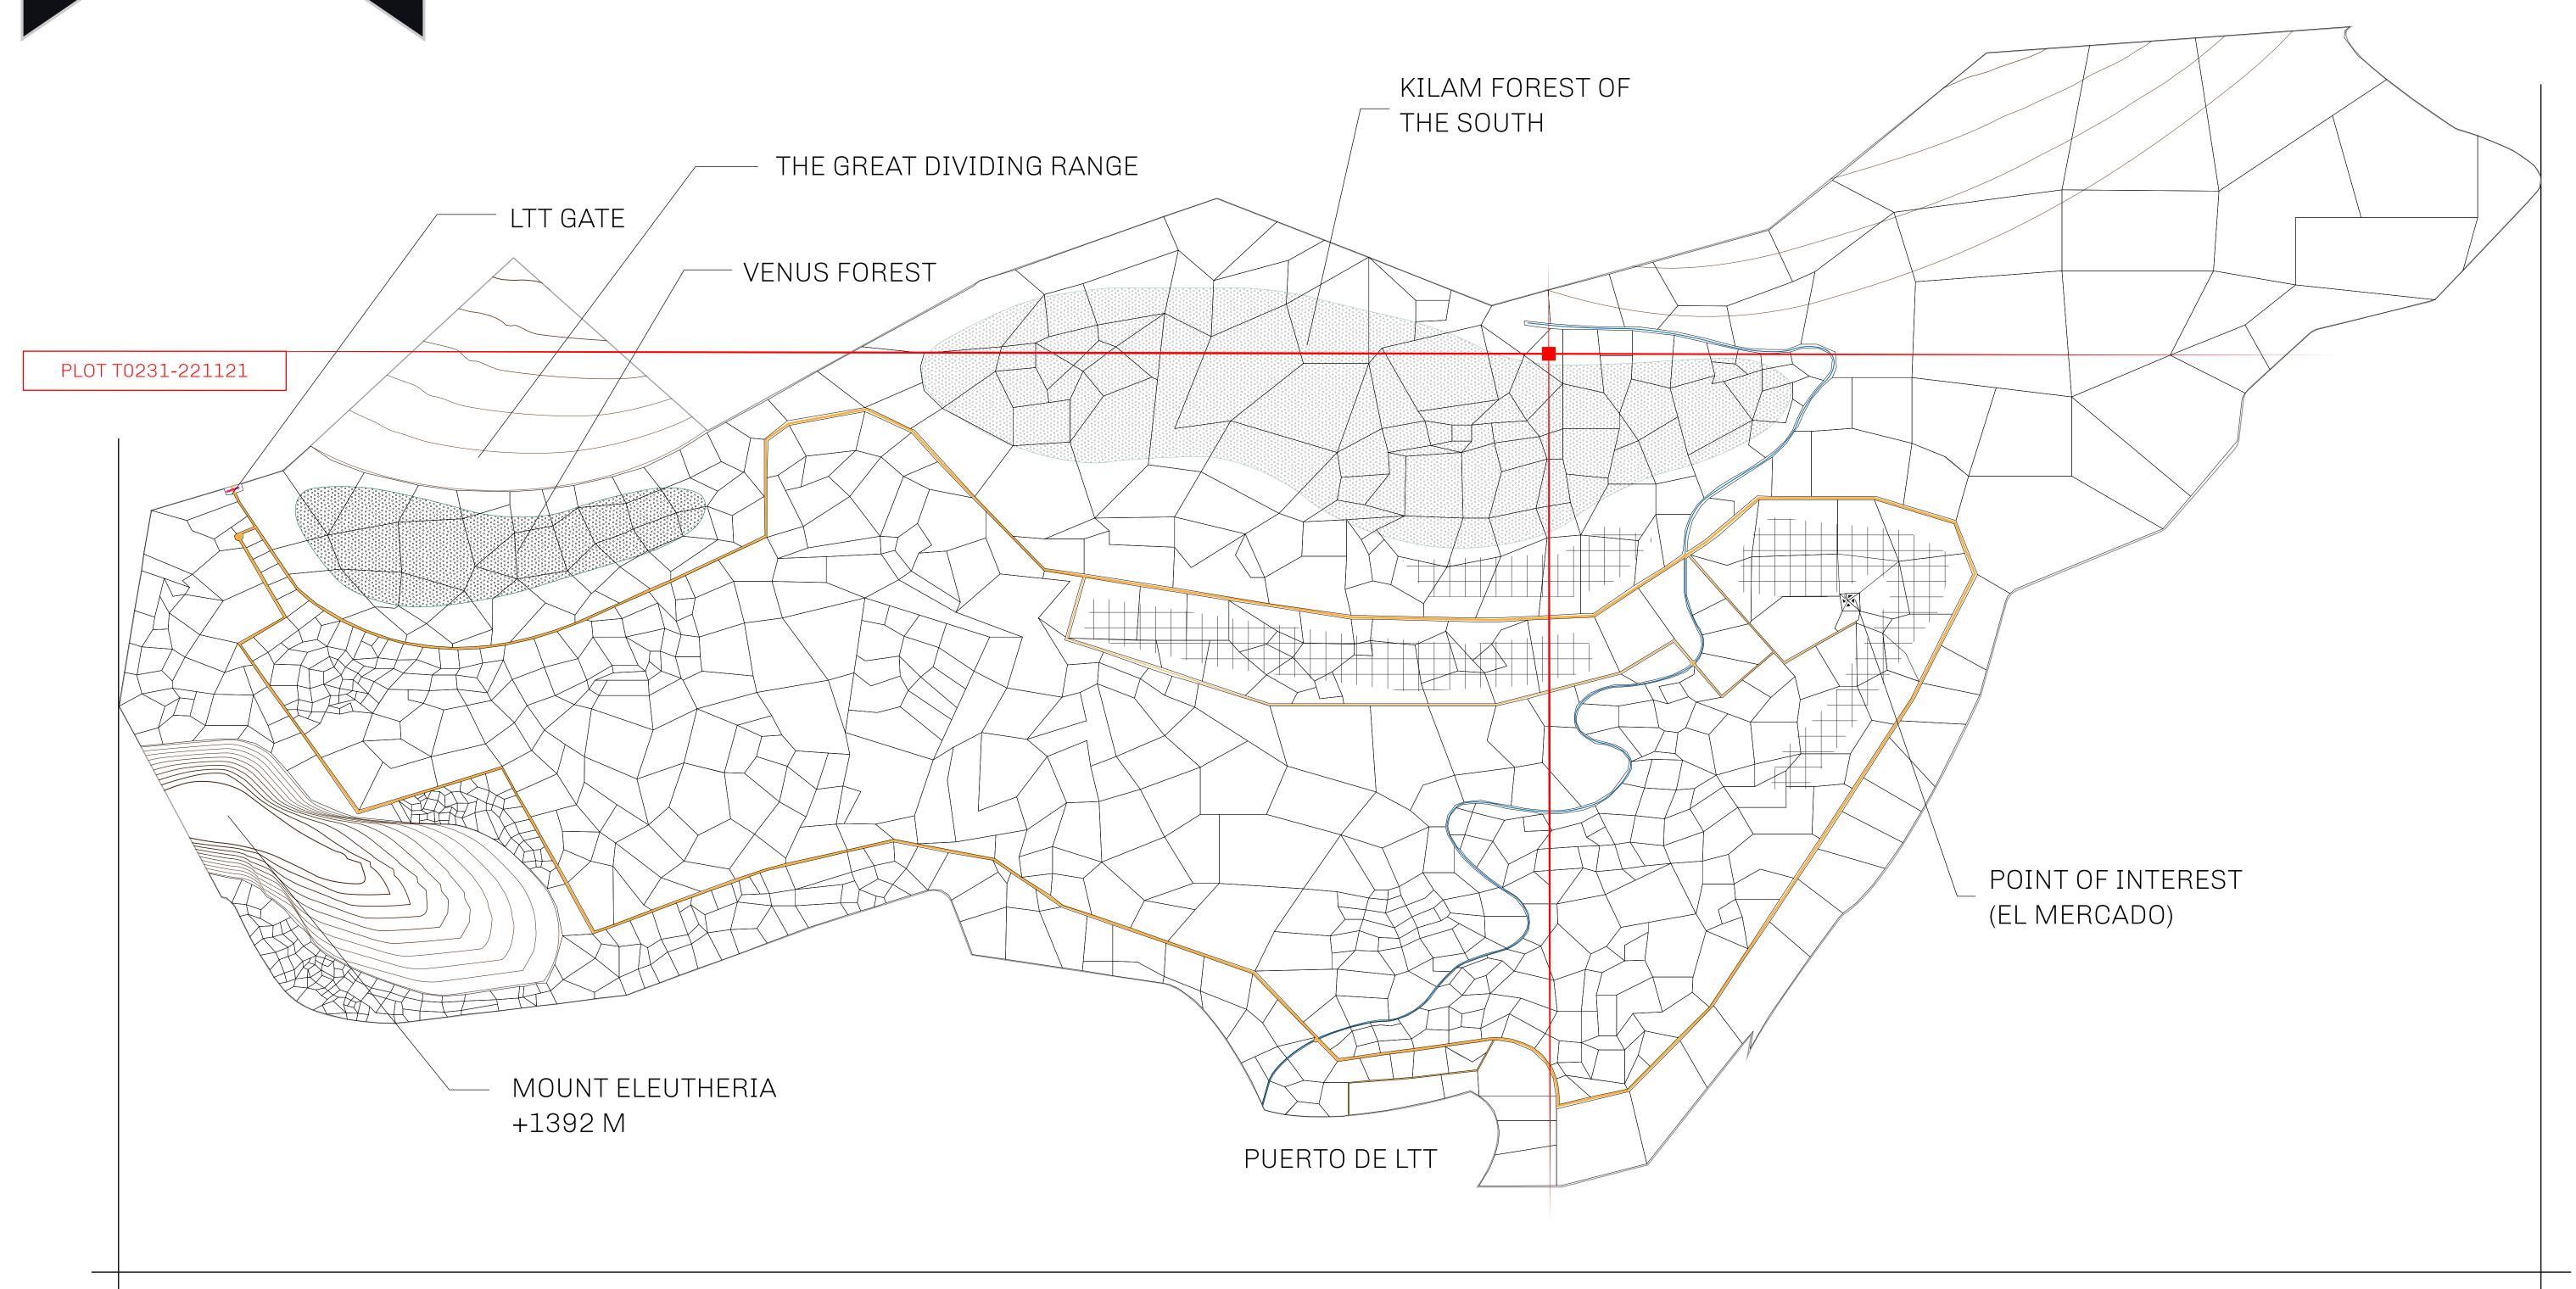

## THE SPANISH ARMADA

The most flamboyant of all of the states, this Spanish-speaking territory houses a clash of cultures. From the LTT trades in the El Mercado district to the solicitations for invites to the Great Empire, and even the traveling Caravans, it is a transient place; people are always on the move on the way to the Great Empire or a trek through the Dividing Range to the Royaume De Satoshi. Commerce uses derivations of LTT such as LTTE, LTTB, and LTTC.

## GEOGRAPHY

COASTLINE
BORDERS
HIGHEST POINT
LOWEST POINT
PLOTS
SCALE

193.03 KM (119.94 MILES)
OCEAN, THE GREAT EMPIRE
MT ELEUTHERIA +1392 M
PUERTO DE LTT 0 M

1045 1:50000

## H.M. LNFT Land Registry

TITLE NUMBER

TERRITORIO LTT ST

ISSUED 22 November 2021

SCALE **1/50000** 

OWNER ENTITLEMENT

Type W-T: Share of 0.1% of all BUN sales (rewarded in Credits) plus 1% of all LTT redeemed based on number of NFT Stories minted; Mint 4 NFT Stories