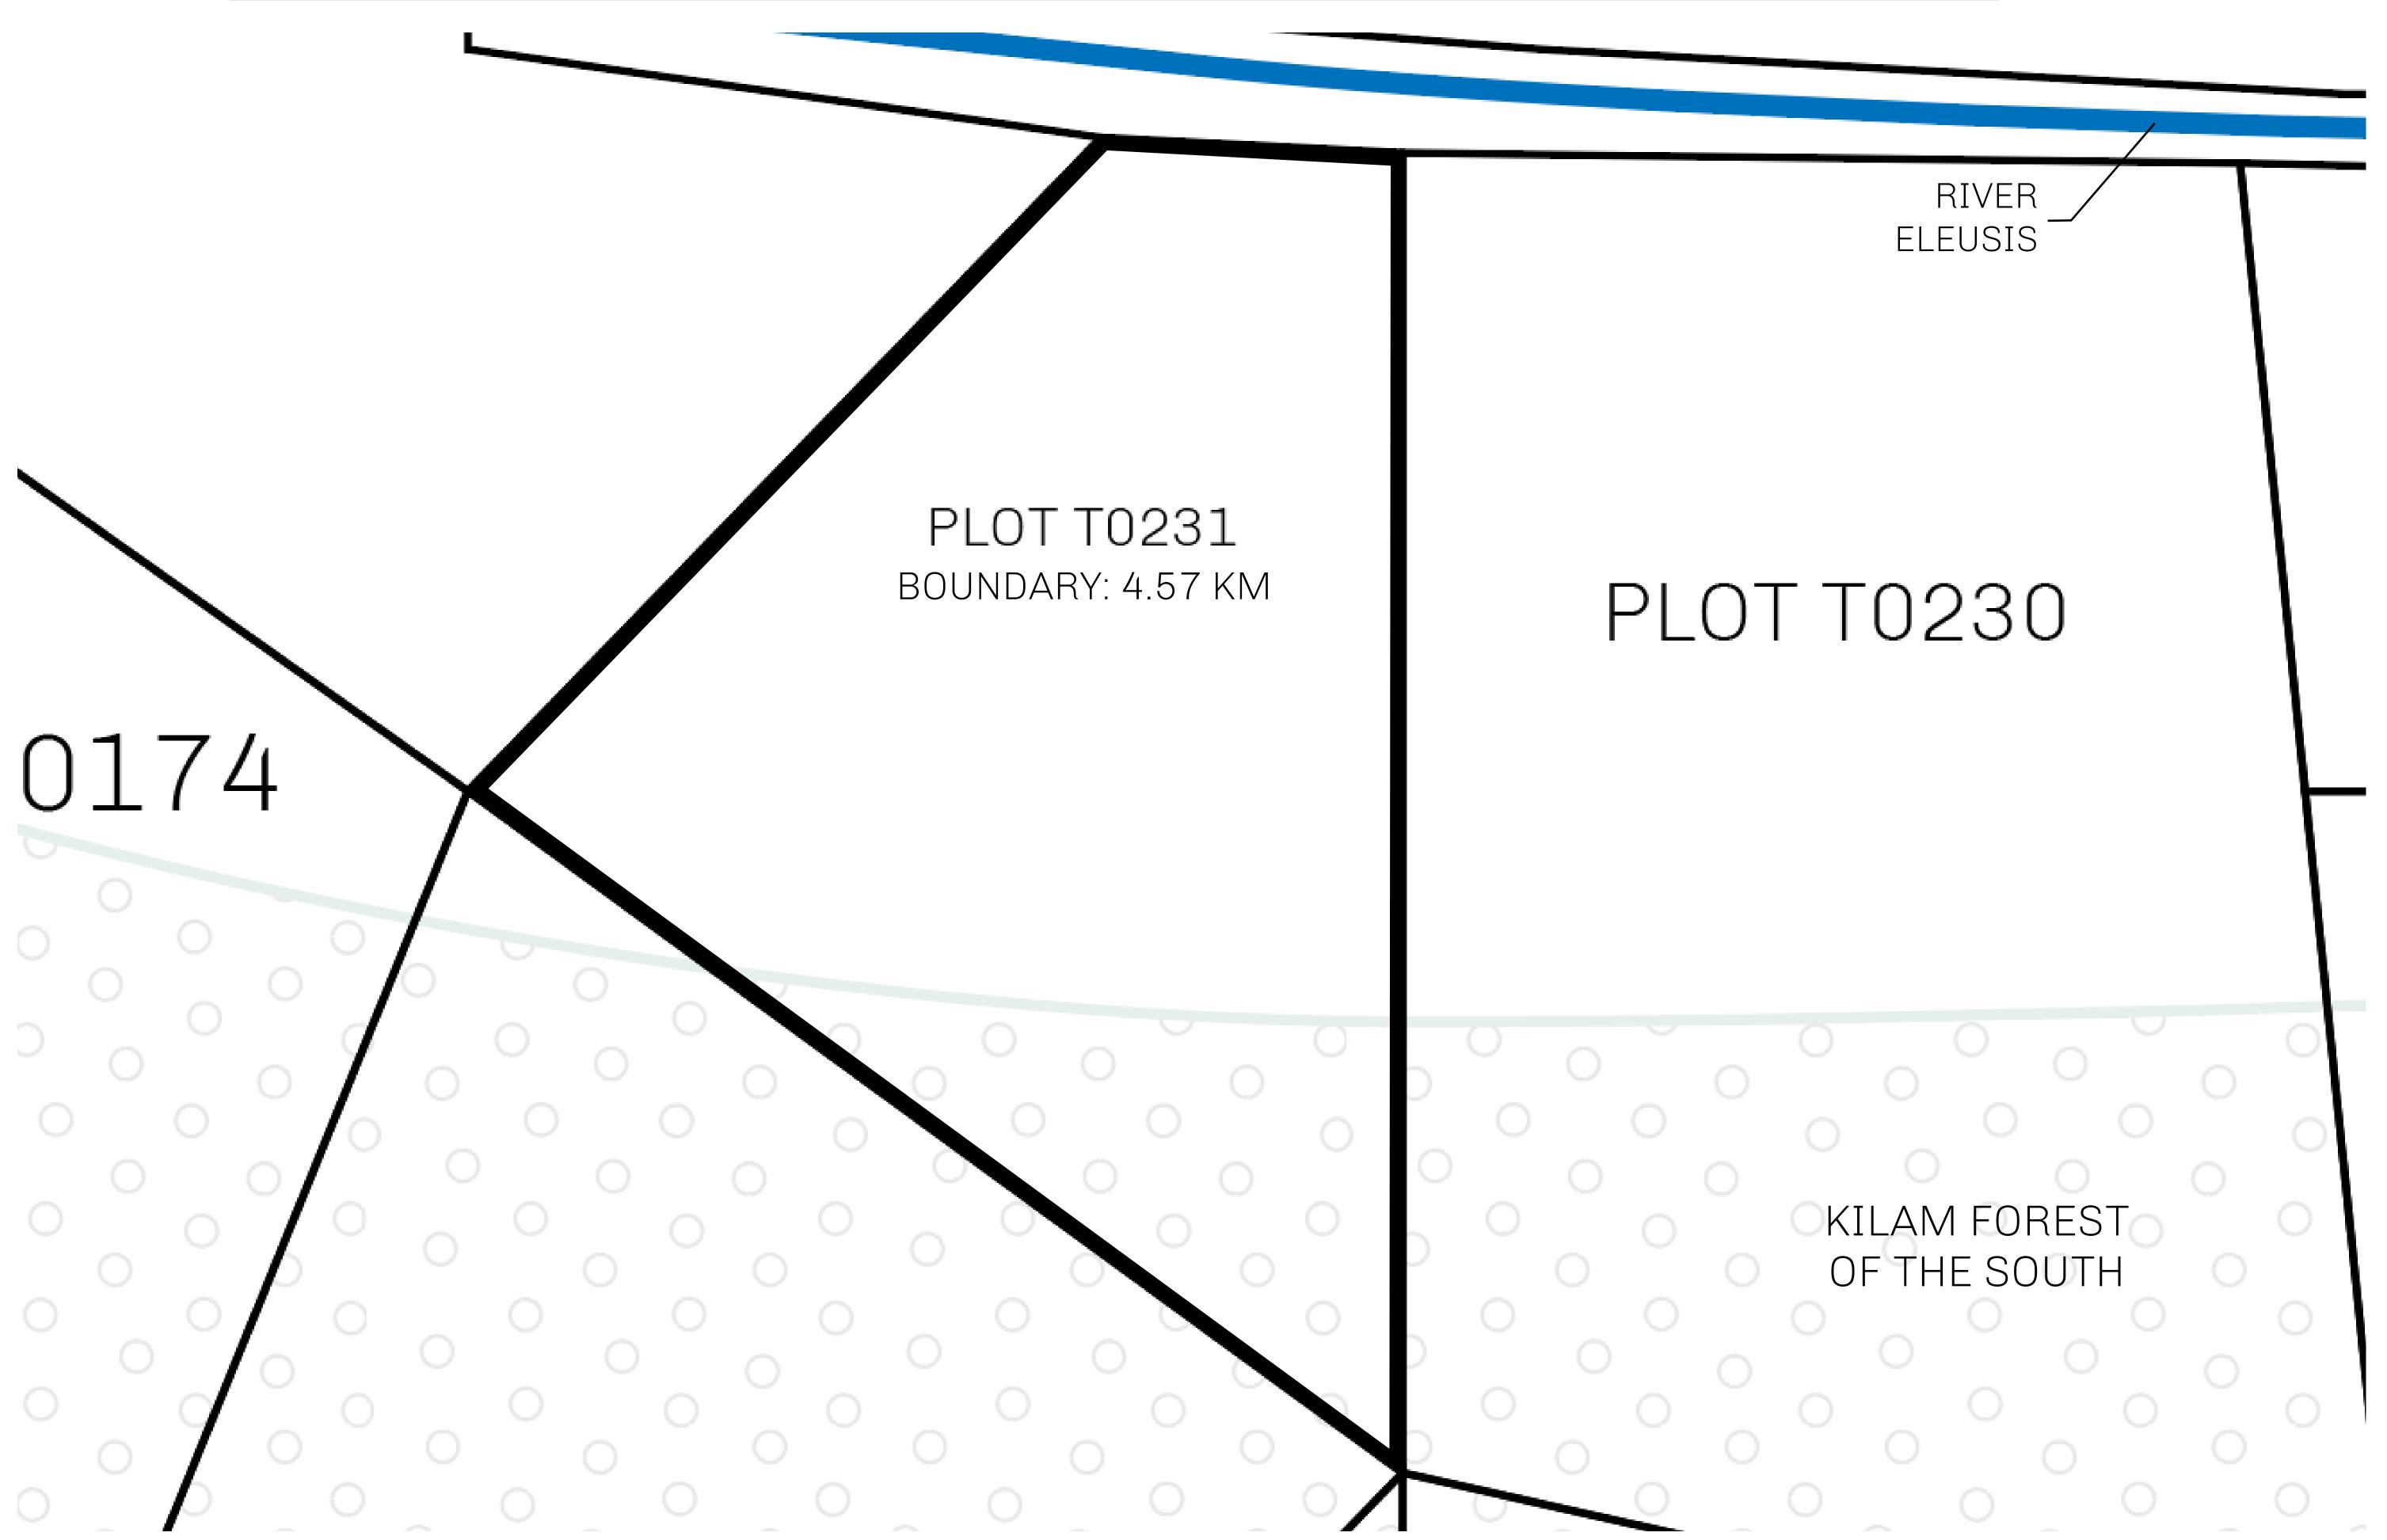

## GEOGRAPHY

COASTLINE
BORDERS
HIGHEST POINT
LOWEST POINT
PLOTS
SCALE

193.03 KM (119.94 MILES)
OCEAN, THE GREAT EMPIRE
MT ELEUTHERIA +1392 M
PUERTO DE LTT 0 M

1045 1:50000

## H.M. LNFT Land Registry

TITLE NUMBER

TERRITORIO LTT ST

ISSUED 22 November 2021

SCALE **1/50000** 

OWNER ENTITLEMENT

Type W-T: Share of 0.1% of all BUN sales (rewarded in Credits) plus 1% of all LTT redeemed based on number of NFT Stories minted; Mint 4 NFT Stories