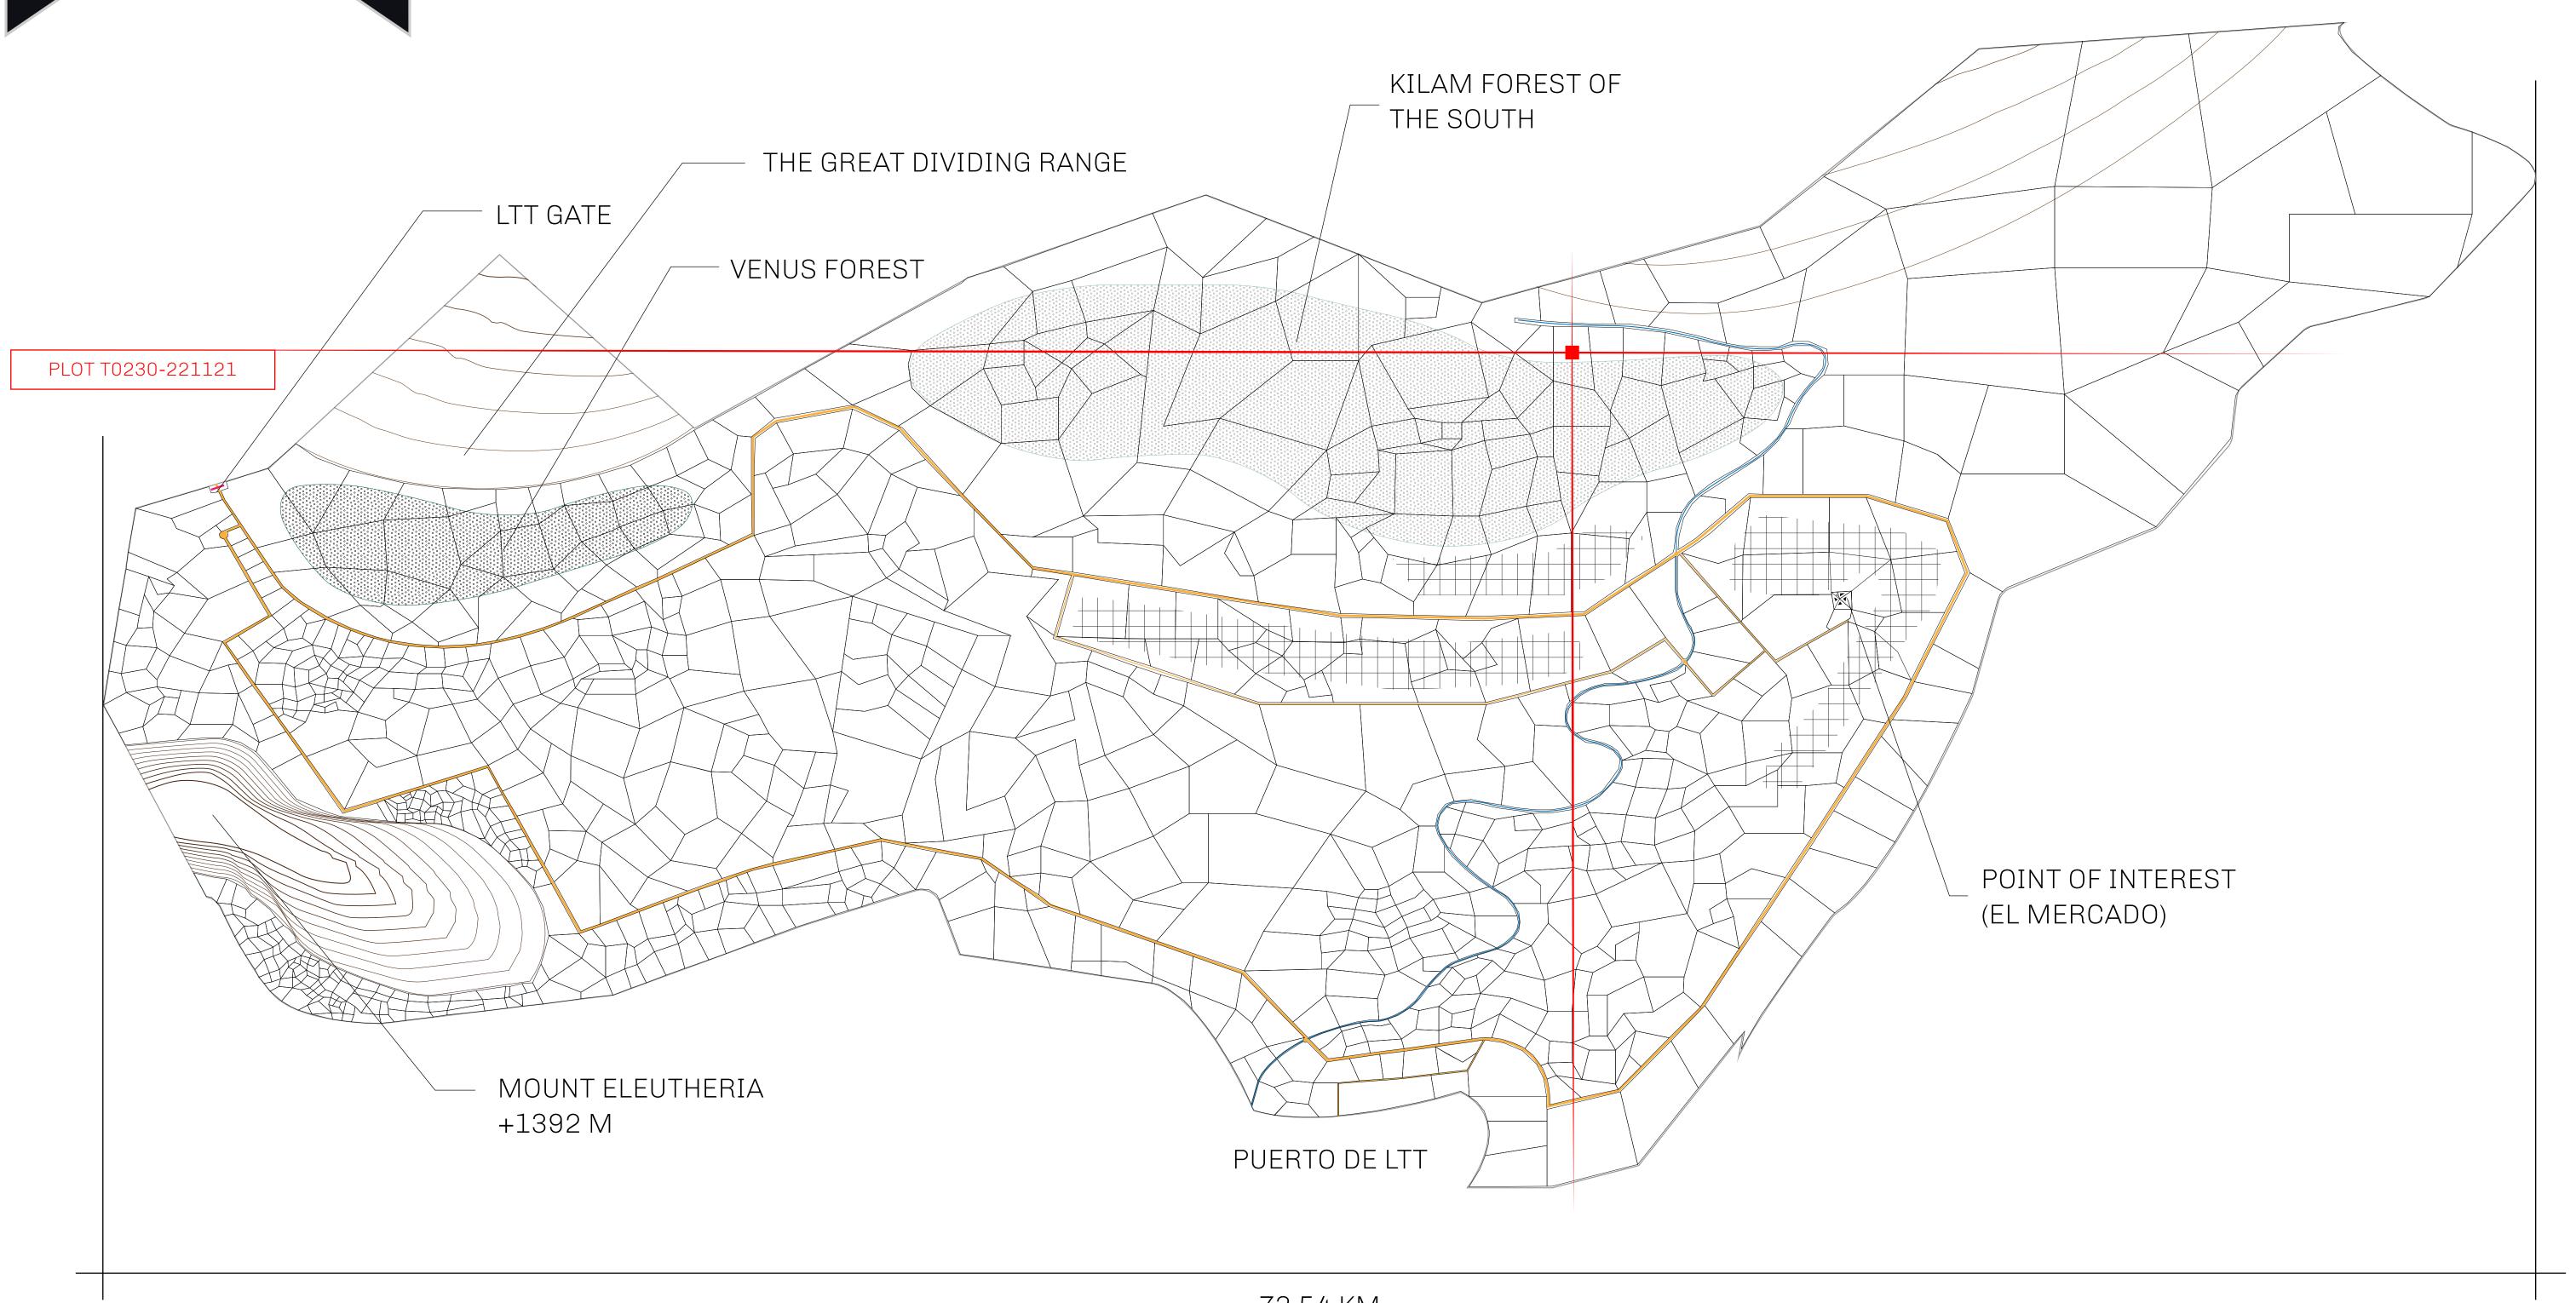

## THE SPANISH ARMADA

The most flamboyant of all of the states, this Spanish-speaking territory houses a clash of cultures. From the LTT trades in the El Mercado district to the solicitations for invites to the Great Empire, and even the traveling Caravans, it is a transient place; people are always on the move on the way to the Great Empire or a trek through the Dividing Range to the Royaume De Satoshi. Commerce uses derivations of LTT such as LTTE, LTTB, and LTTC.

## GEOGRAPHY

COASTLINE
BORDERS
HIGHEST POINT
LOWEST POINT
PLOTS
SCALE

193.03 KM (119.94 MILES)
OCEAN, THE GREAT EMPIRE
MT ELEUTHERIA +1392 M
PUERTO DE LTT 0 M

1045 1:50000

## H.M. LNFT Land Registry

TITLE NUMBER

T0230-221121

TERRITORIO LTT ST

ISSUED 22 November 2021

SCALE **1/50000** 

OWNER ENTITLEMENT

Type W-T: Share of 0.1% of all BUN sales (rewarded in Credits) plus 1% of all LTT redeemed based on number of NFT Stories minted; Mint 4 NFT Stories