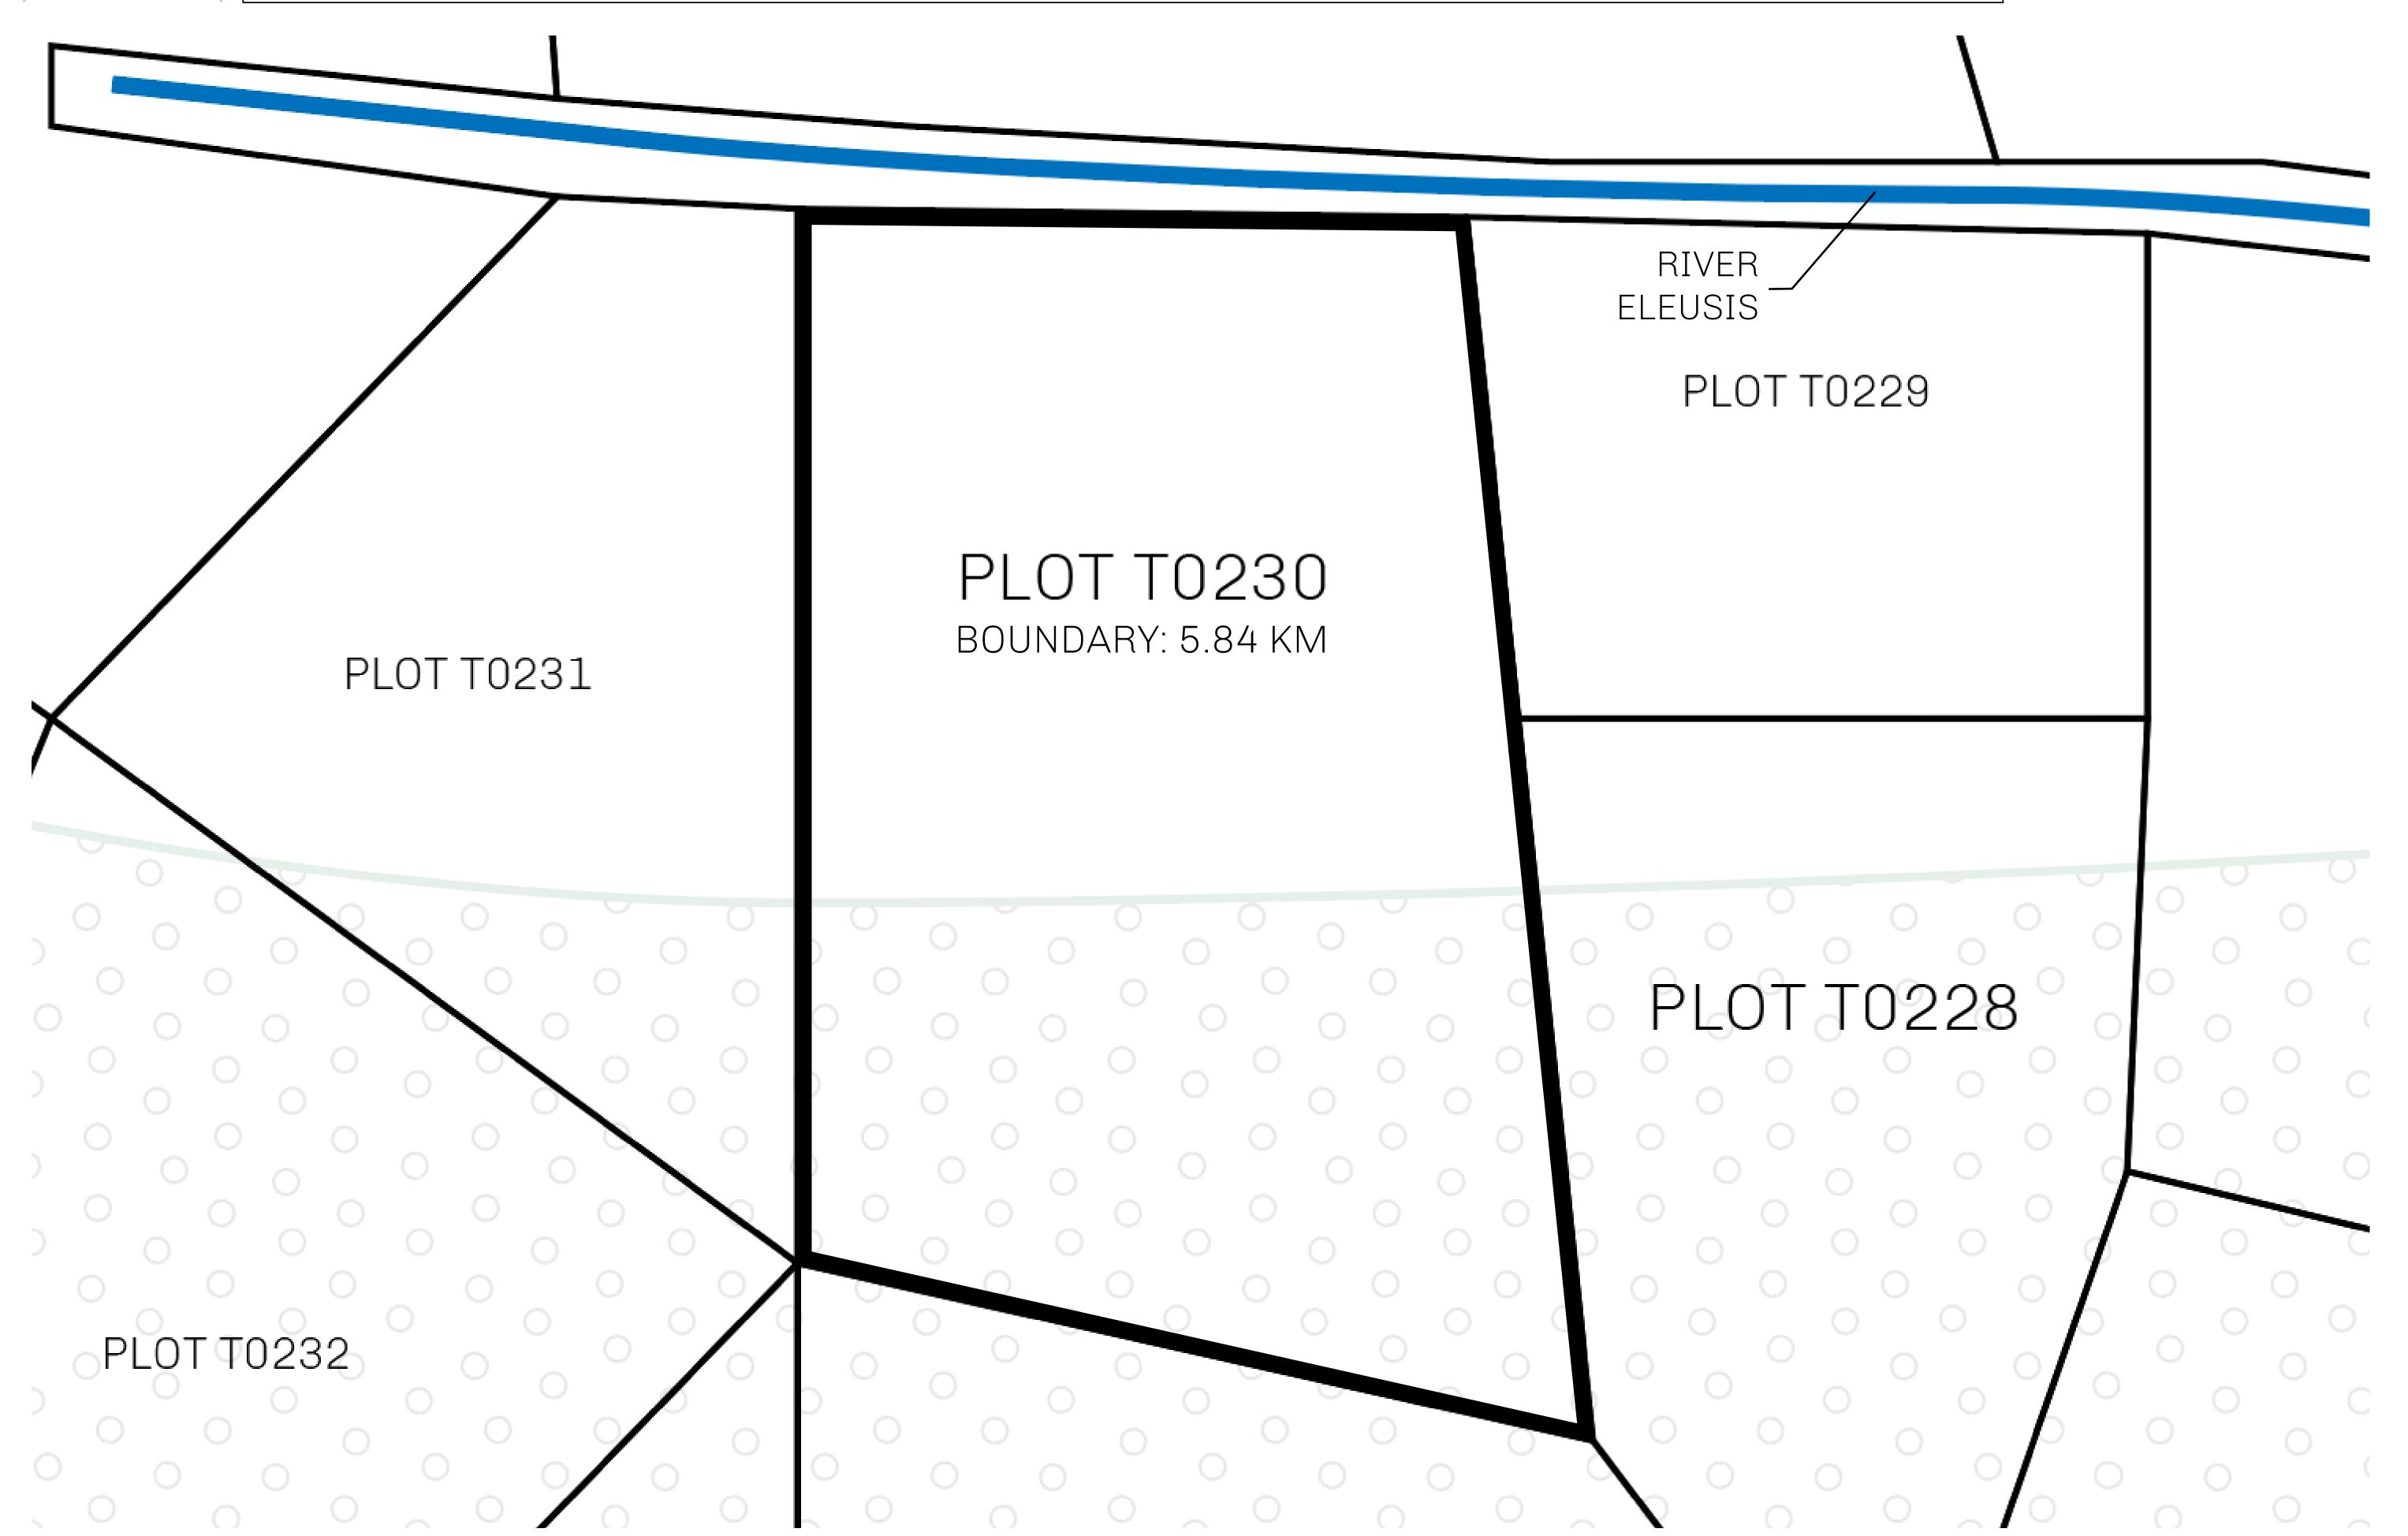

## GEOGRAPHY

COASTLINE
BORDERS
HIGHEST POINT
LOWEST POINT
PLOTS
SCALE

193.03 KM (119.94 MILES)
OCEAN, THE GREAT EMPIRE
MT ELEUTHERIA +1392 M
PUERTO DE LTT 0 M

1045 1:50000

## H.M. LNFT Land Registry

TITLE NUMBER

T0230-221121

TERRITORIO LTT ST

ISSUED 22 November 2021

SCALE **1/50000** 

OWNER ENTITLEMENT

Type W-T: Share of 0.1% of all BUN sales (rewarded in Credits) plus 1% of all LTT redeemed based on number of NFT Stories minted; Mint 4 NFT Stories