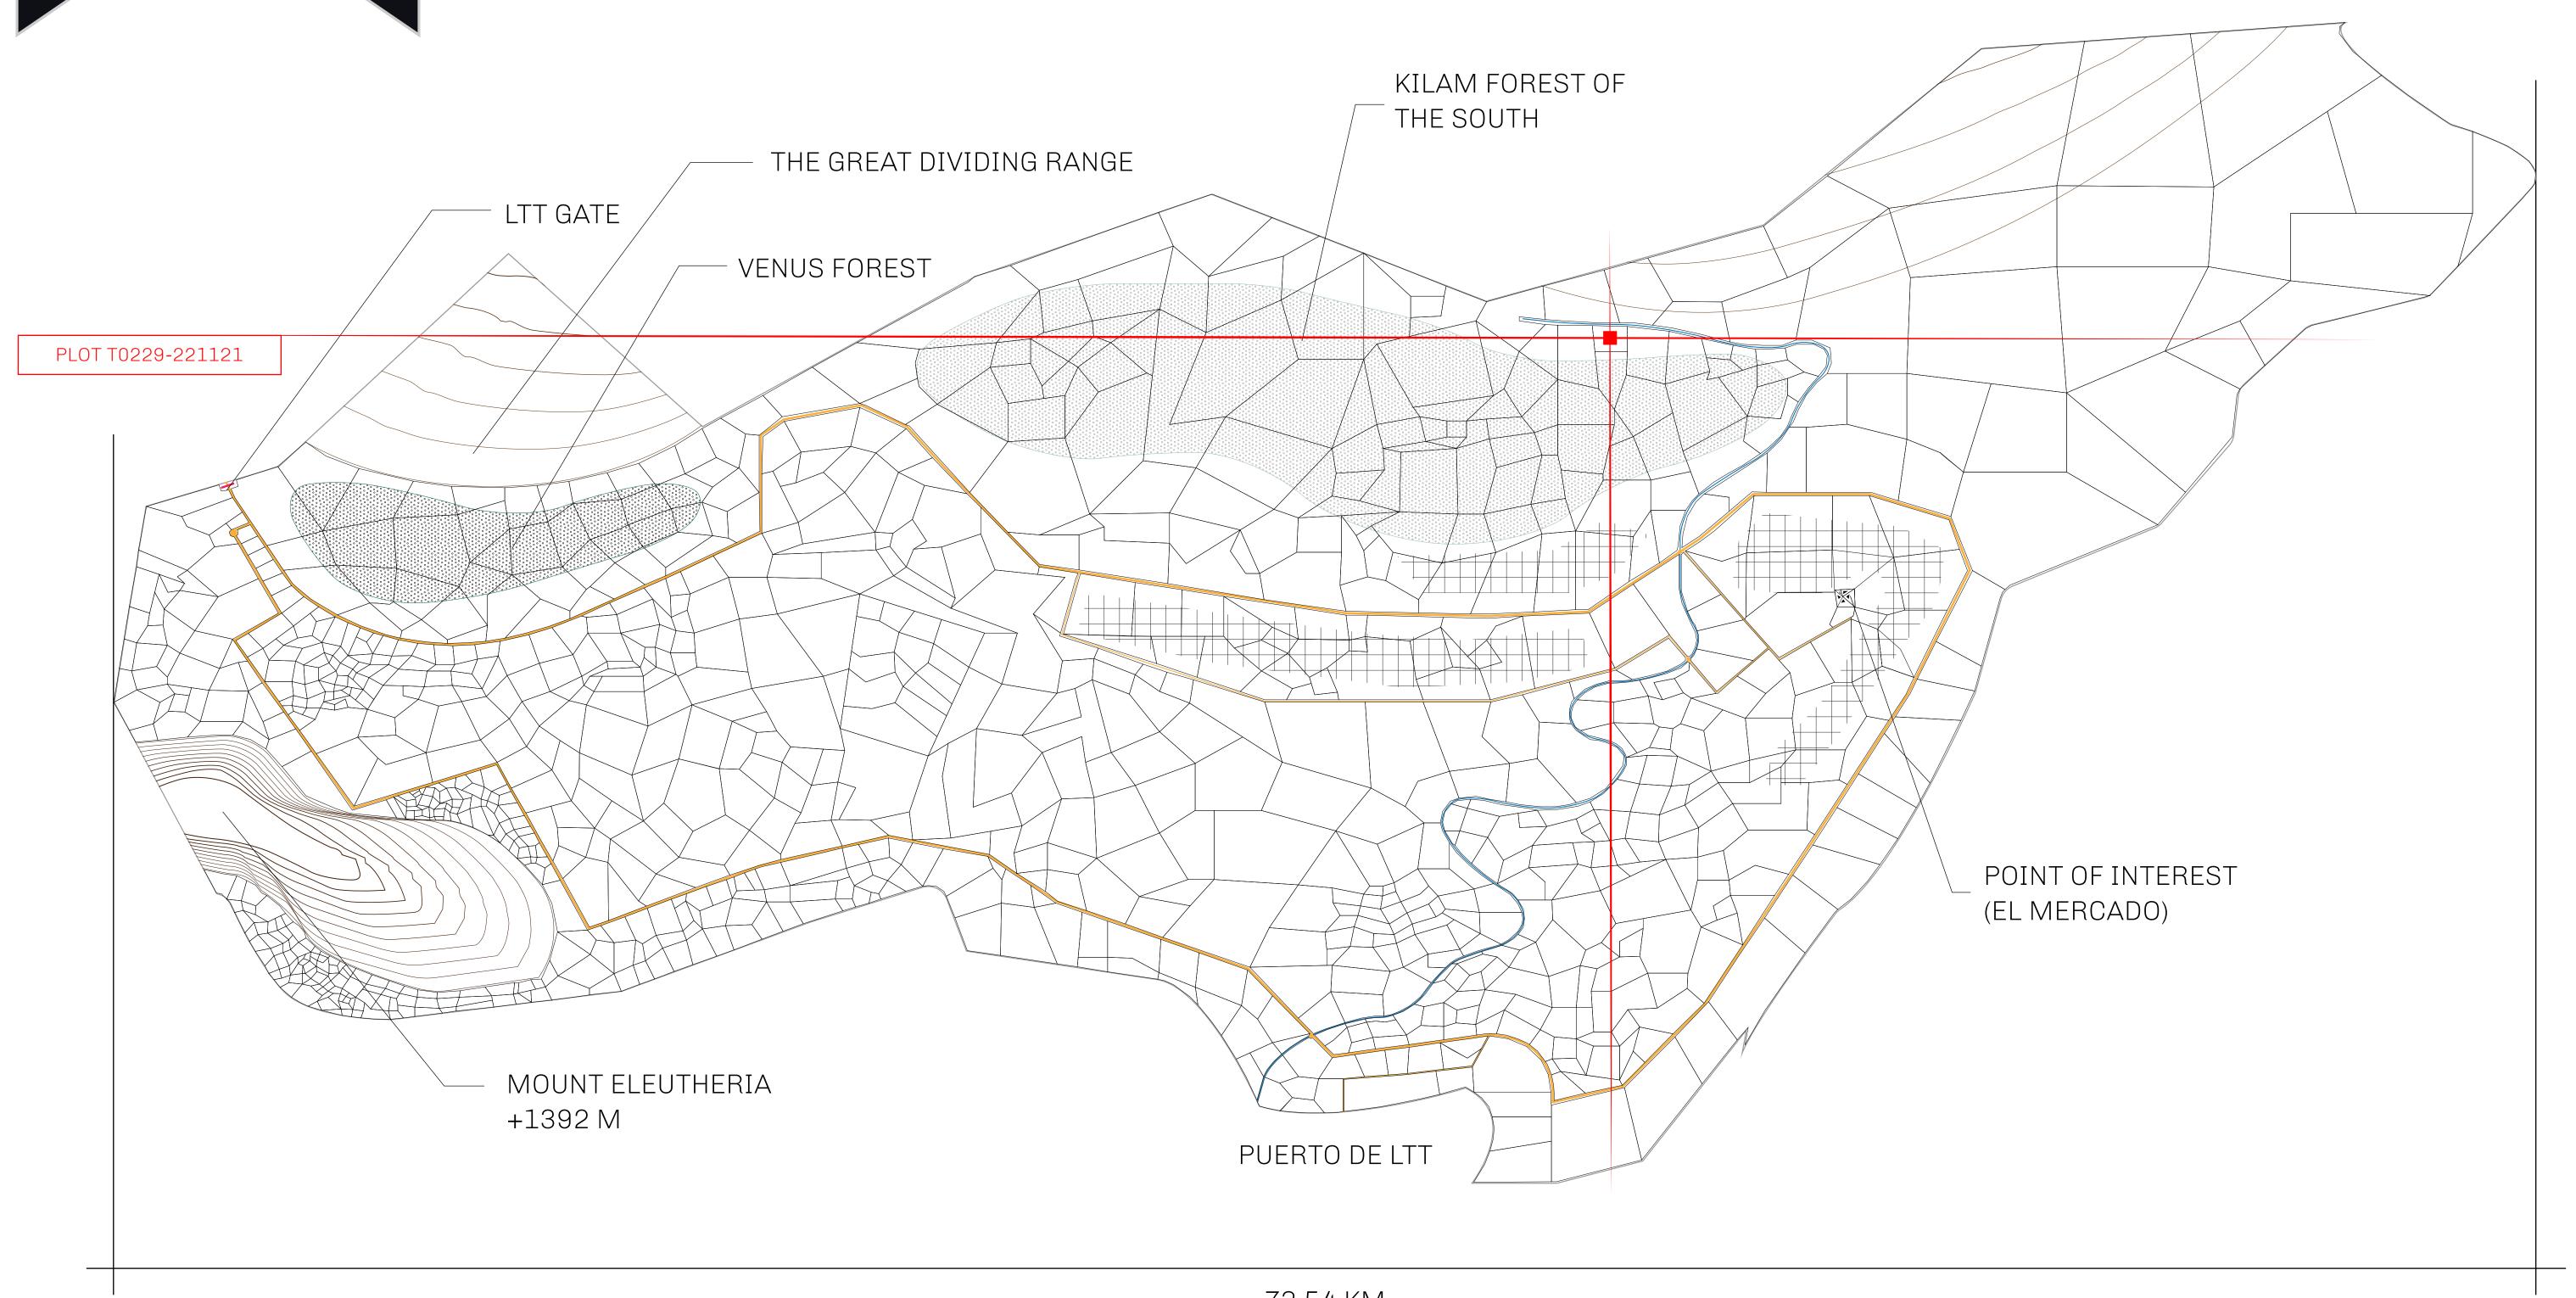

## THE SPANISH ARMADA

The most flamboyant of all of the states, this Spanish-speaking territory houses a clash of cultures. From the LTT trades in the El Mercado district to the solicitations for invites to the Great Empire, and even the traveling Caravans, it is a transient place; people are always on the move on the way to the Great Empire or a trek through the Dividing Range to the Royaume De Satoshi. Commerce uses derivations of LTT such as LTTE, LTTB, and LTTC.

## GEOGRAPHY

COASTLINE
BORDERS
HIGHEST POINT
LOWEST POINT
PLOTS
SCALE

193.03 KM (119.94 MILES)
OCEAN, THE GREAT EMPIRE
MT ELEUTHERIA +1392 M
PUERTO DE LTT 0 M

1045 1:50000

## H.M. LNFT Land Registry

TITLE NUMBER

T0229-221121

OWNER ENTITLEMENT

ISSUED 22 November 2021 6. SCALE **1/50000** TERRITORIO LTT ST Type W-T: Share of 0.1% of all BUN sales (rewarded in Credits) plus 1% of all LTT redeemed based on number of NFT Stories minted; Mint 4 NFT Stories