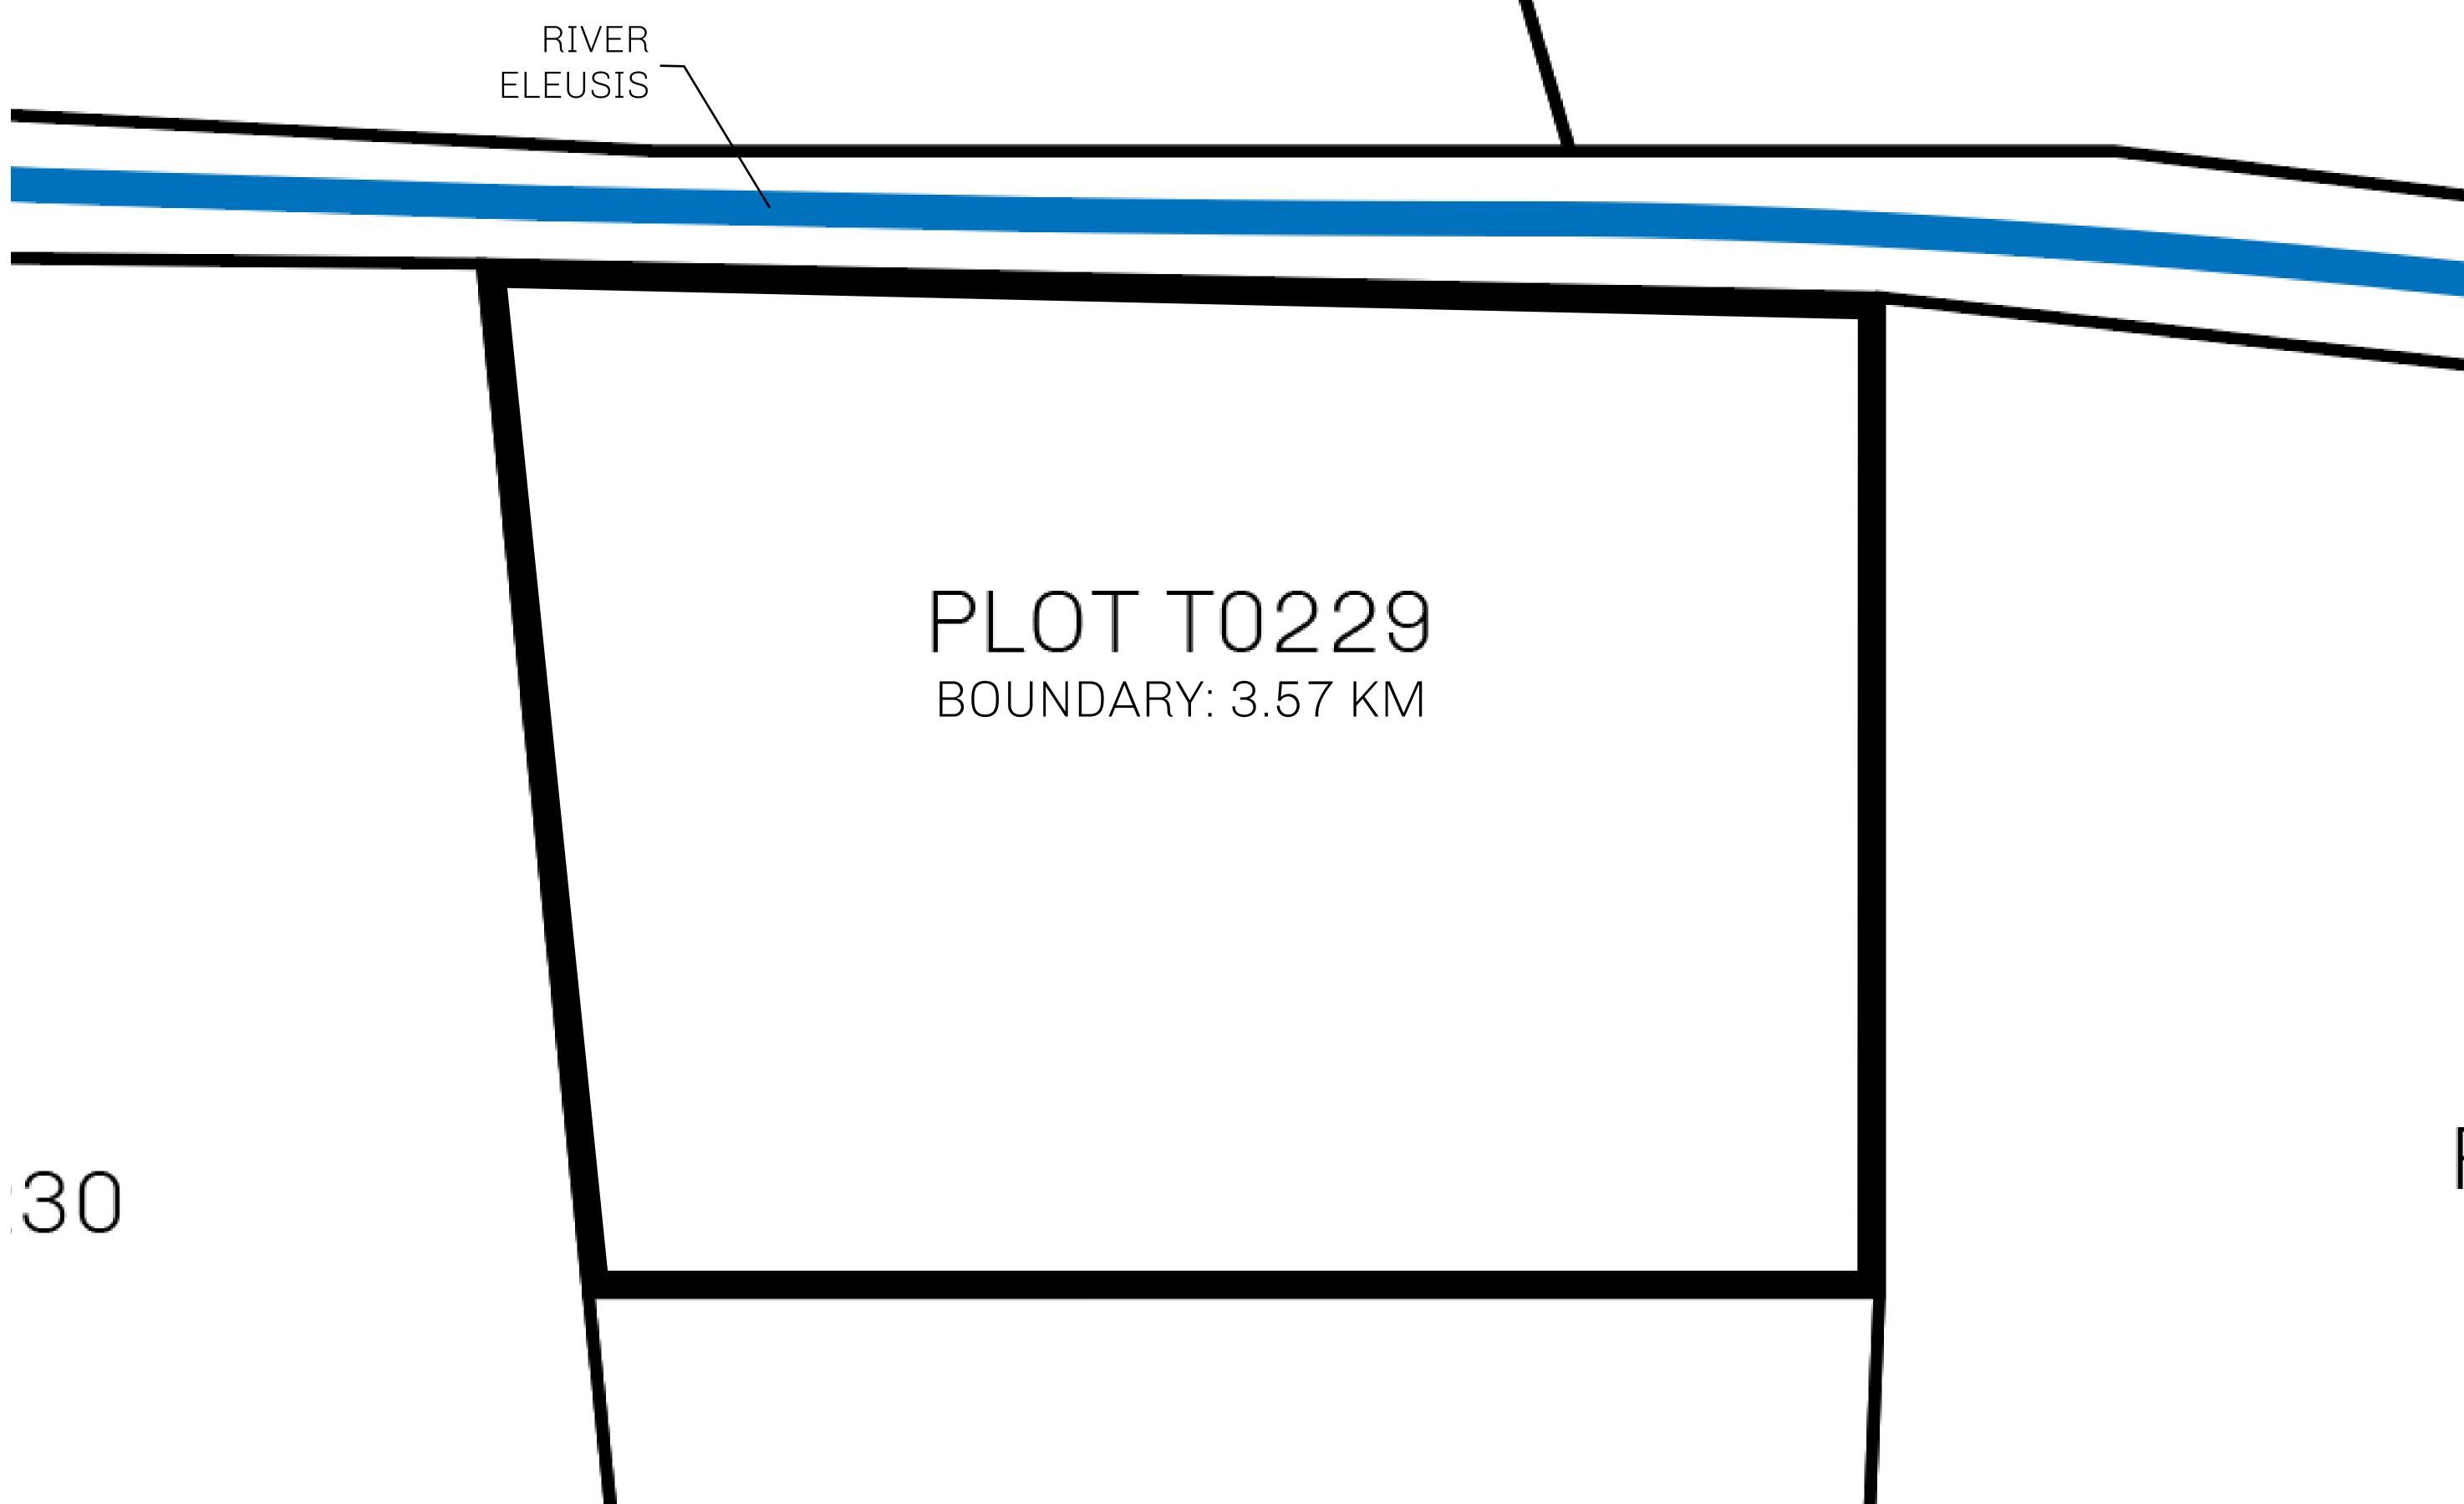

## H.M. LNFT Land Registry

TITLE NUMBER

T0229-221121

OWNER ENTITLEMENT

ISSUED 22 November 2021 6. SCALE **1/50000** TERRITORIO LTT ST Type W-T: Share of 0.1% of all BUN sales (rewarded in Credits) plus 1% of all LTT redeemed based on number of NFT Stories minted; Mint 4 NFT Stories