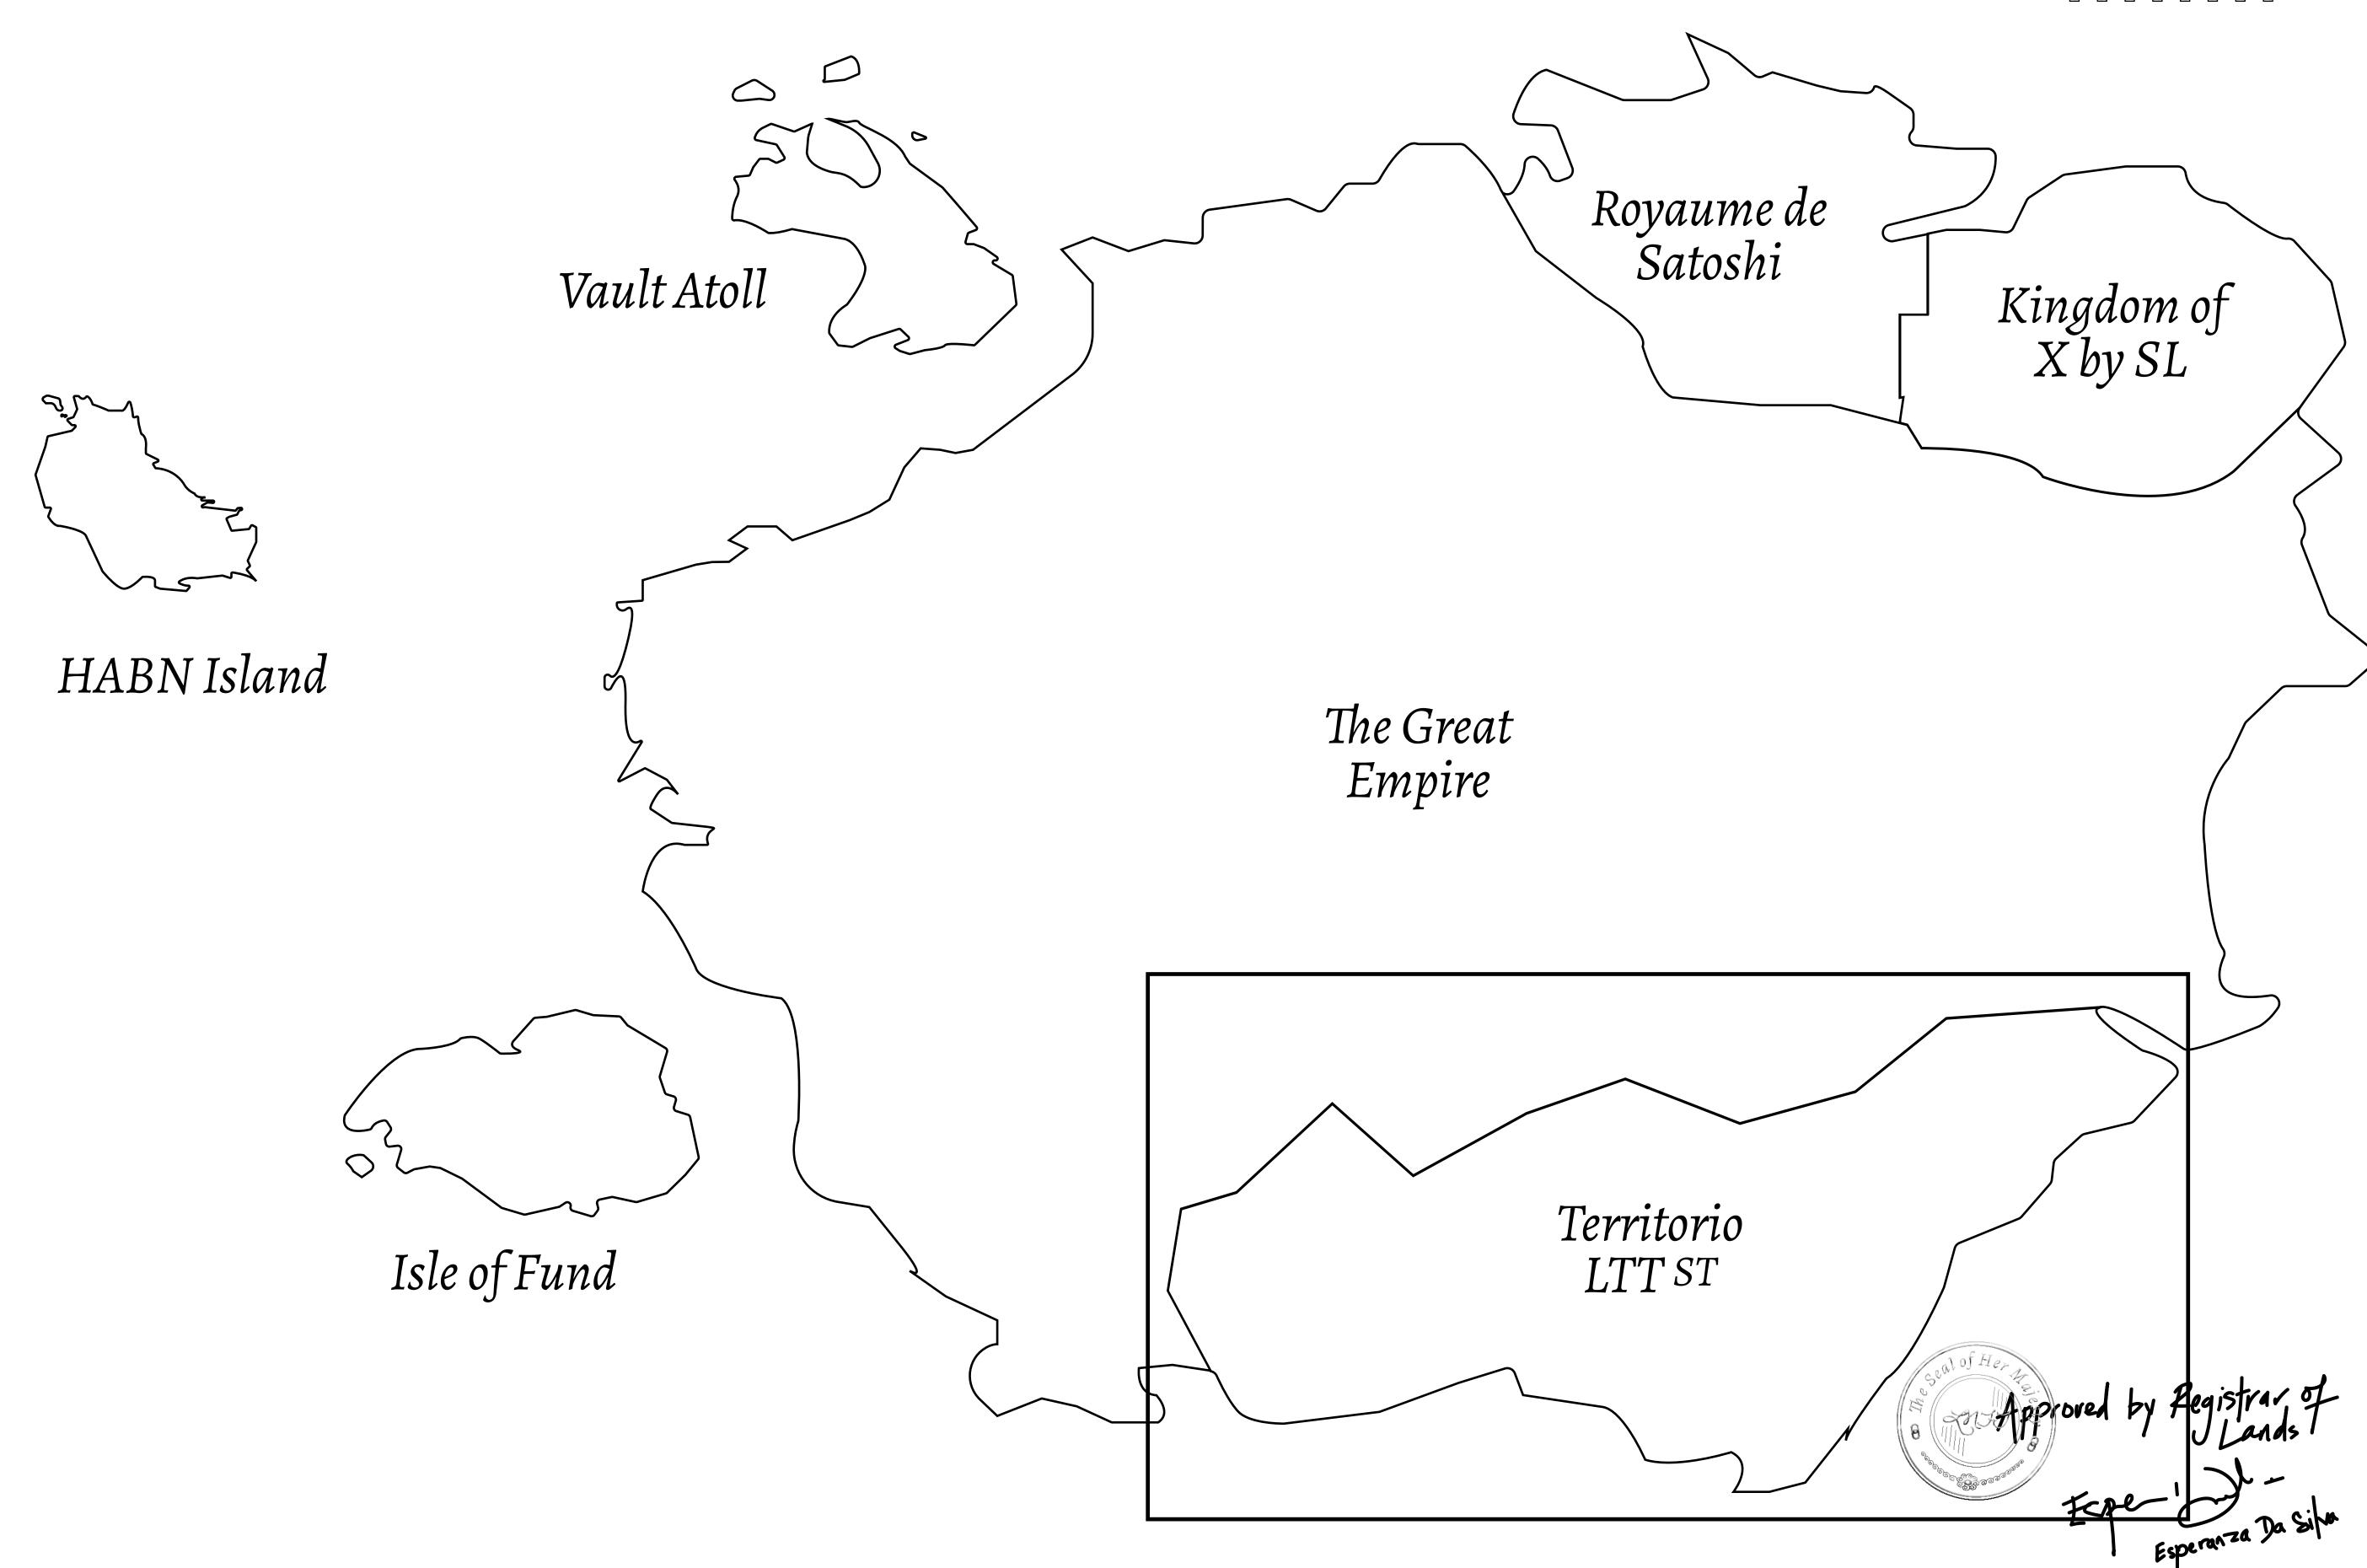

## THE SPANISH ARMADA

The most flamboyant of all of the states, this Spanish-speaking territory houses a clash of cultures. From the LTT trades in the El Mercado district to the solicitations for invites to the Great Empire, and even the traveling Caravans, it is a transient place; people are always on the move on the way to the Great Empire or a trek through the Dividing Range to the Royaume De Satoshi. Commerce uses derivations of LTT such as LTTE, LTTB, and LTTC.

## GEOGRAPHY

COASTLINE
BORDERS
HIGHEST POINT
LOWEST POINT
PLOTS
SCALE

193.03 KM (119.94 MILES)
OCEAN, THE GREAT EMPIRE
MT ELEUTHERIA +1392 M
PUERTO DE LTT 0 M

1045 1:50000