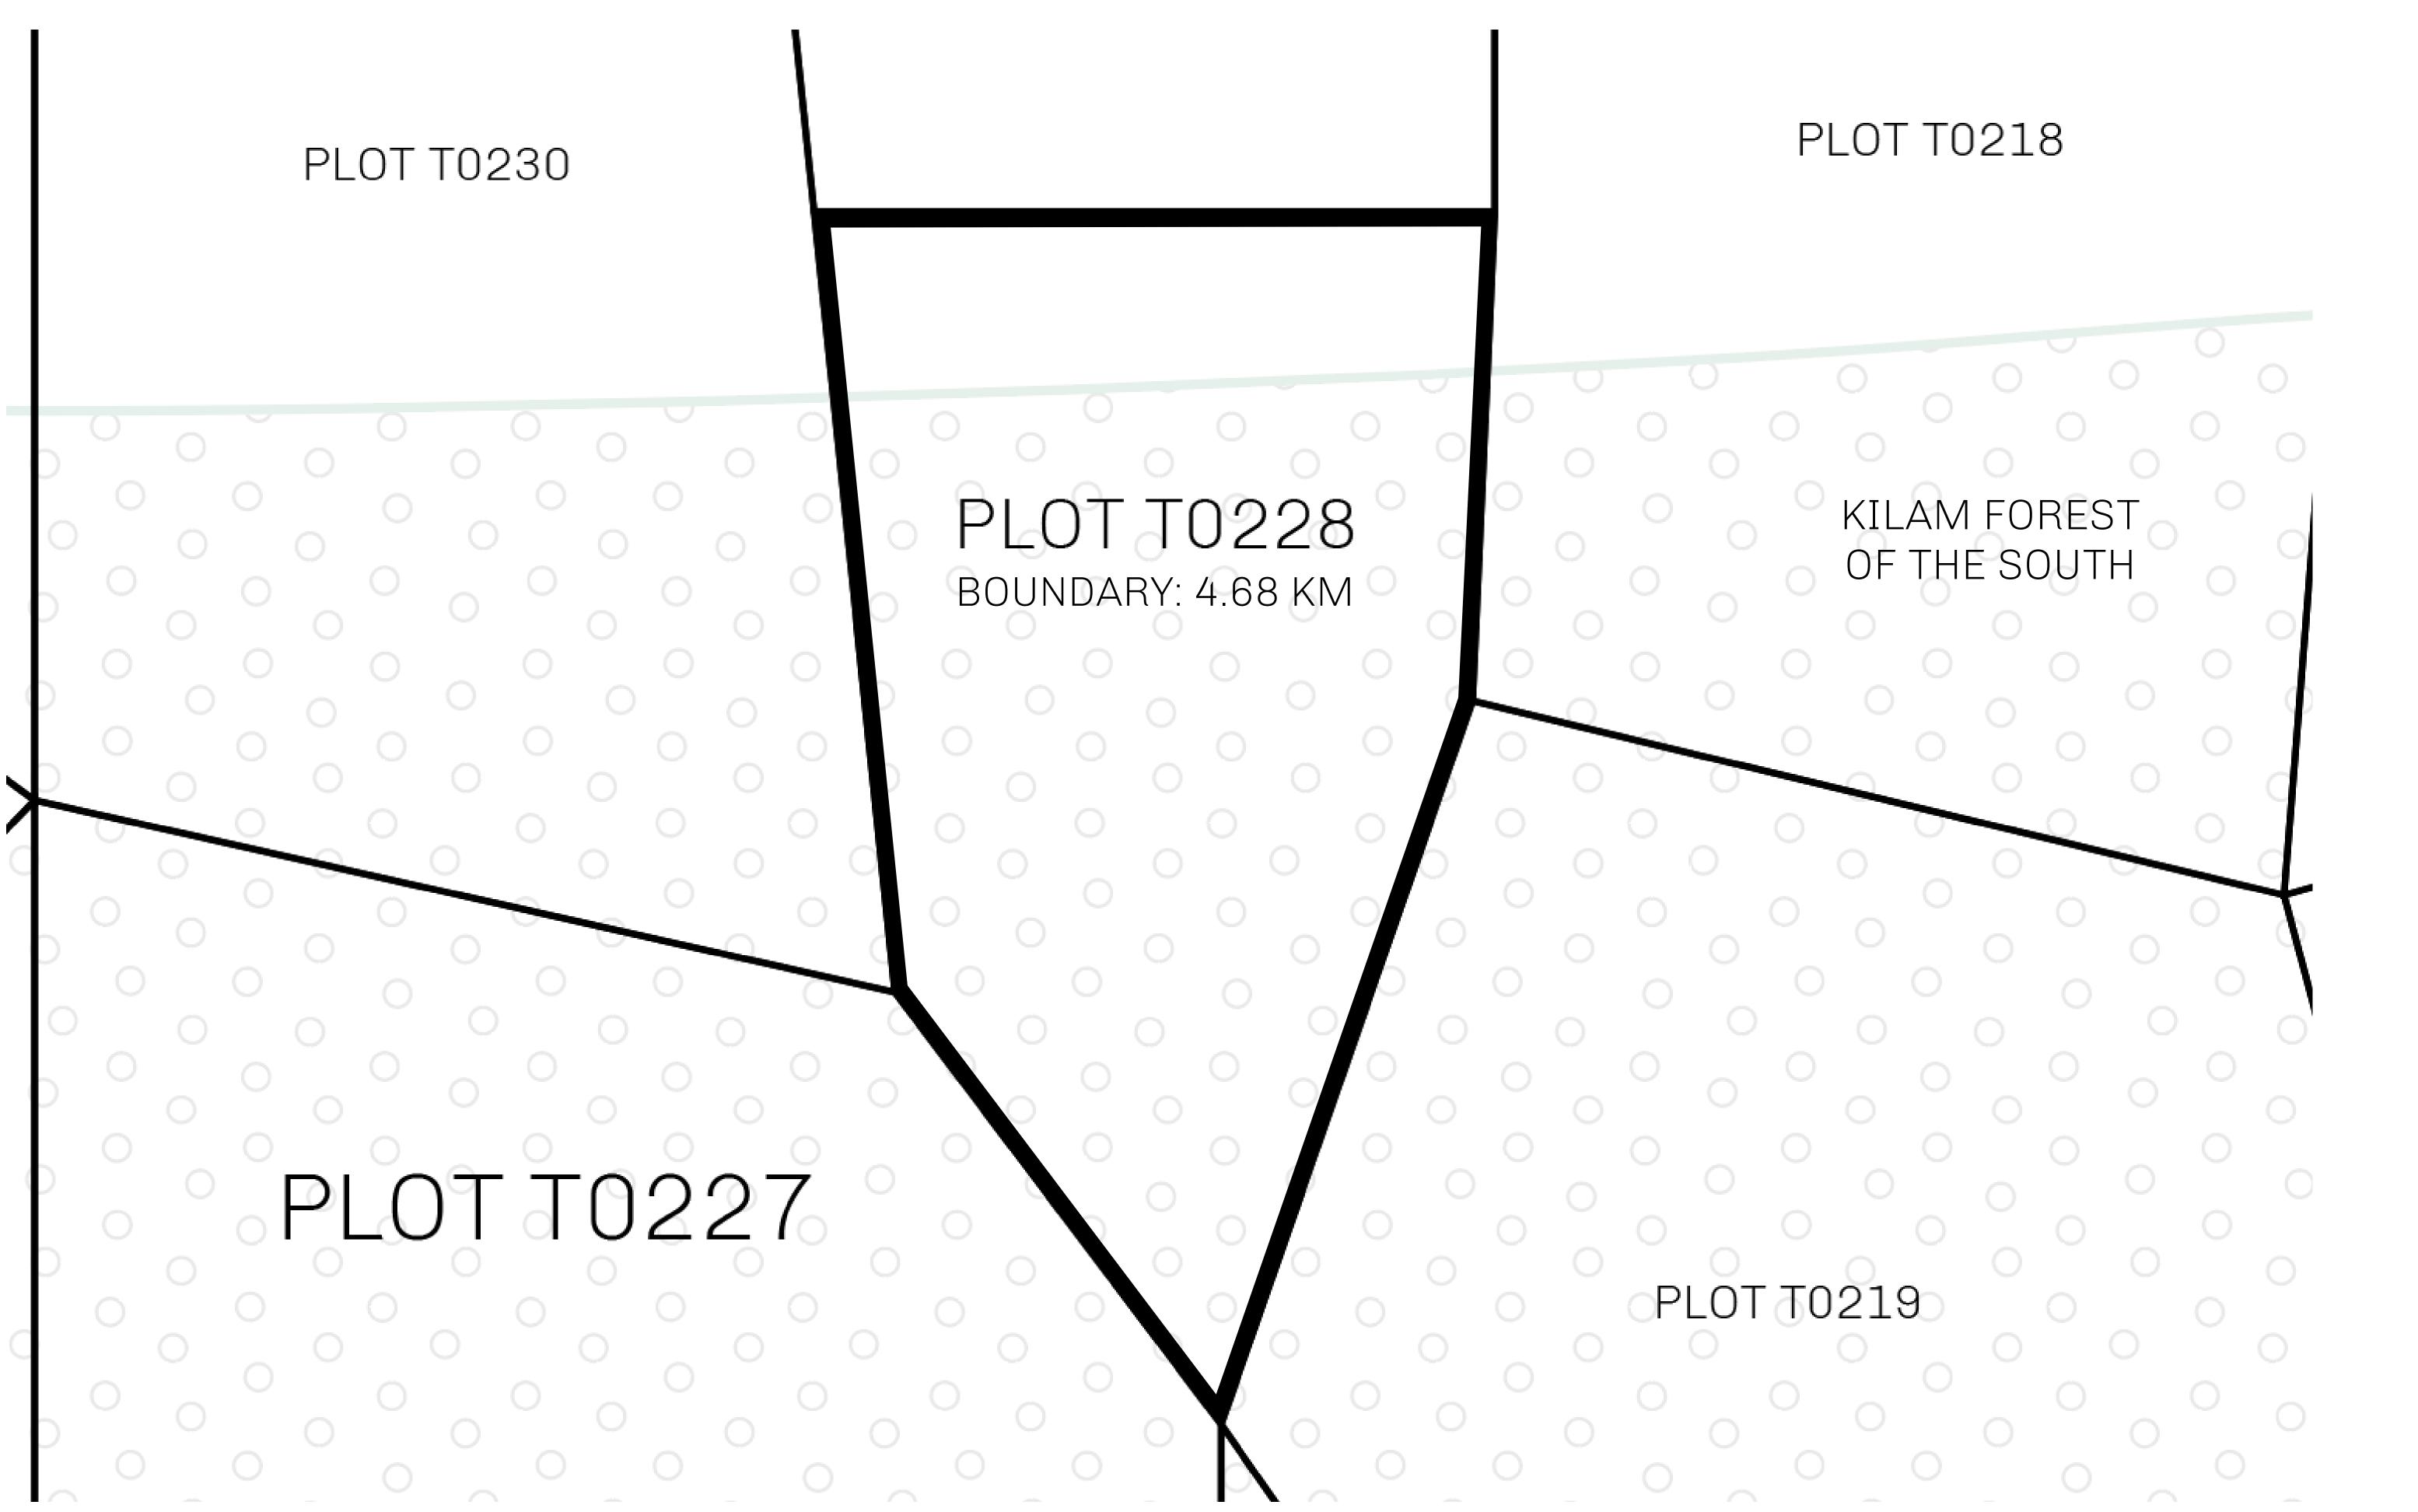

## H.M. LNFT Land Registry

TITLE NUMBER

T0228-221121

ADMINISTRATIVE AREA

TERRITORIO LTT ST

ISSUED 22 November 2021

SCALE **1/50000** 

OWNER ENTITLEMENT