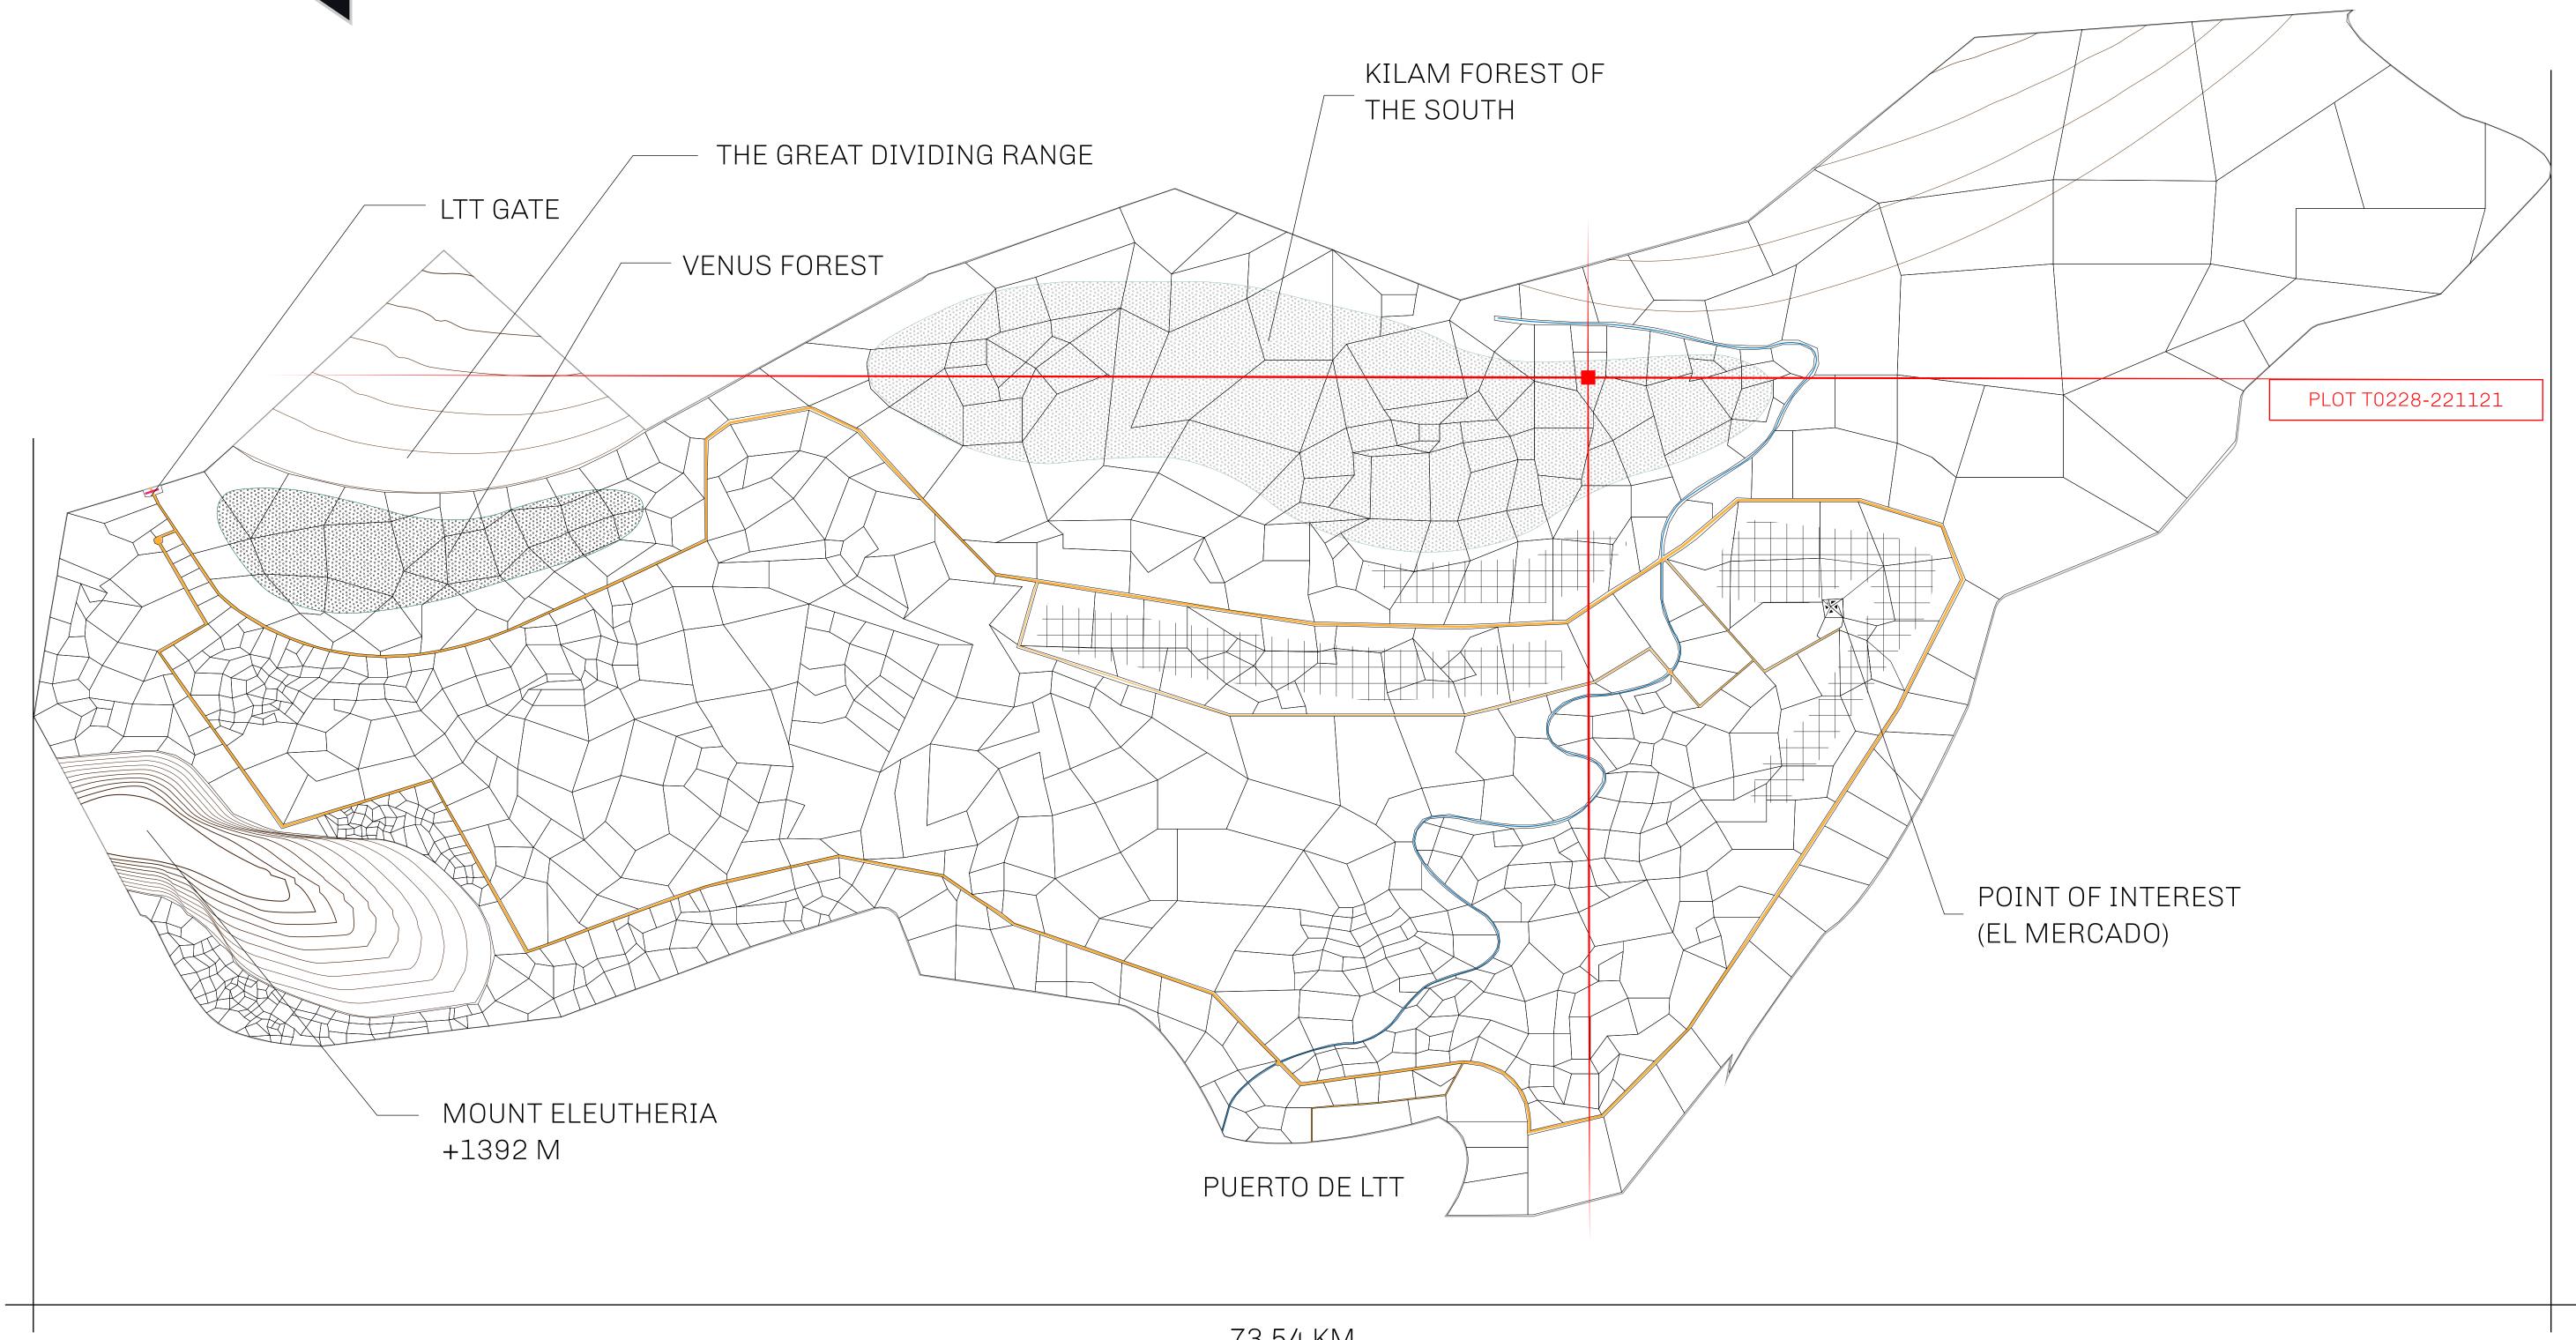

## THE SPANISH ARMADA

The most flamboyant of all of the states, this Spanish-speaking territory houses a clash of cultures. From the LTT trades in the El Mercado district to the solicitations for invites to the Great Empire, and even the traveling Caravans, it is a transient place; people are always on the move on the way to the Great Empire or a trek through the Dividing Range to the Royaume De Satoshi. Commerce uses derivations of LTT such as LTTE, LTTB, and LTTC.

## GEOGRAPHY

COASTLINE BORDERS HIGHEST POINT LOWEST POINT PLOTS SCALE

193.03 KM (119.94 MILES) OCEAN, THE GREAT EMPIRE MT ELEUTHERIA +1392 M PUERTO DE LTT 0 M

1045 1:50000

## H.M. LNFT Land Registry

TITLE NUMBER

T0228-221121

ADMINISTRATIVE AREA

TERRITORIO LTT ST

ISSUED 22 November 2021

SCALE **1/50000** 

OWNER ENTITLEMENT