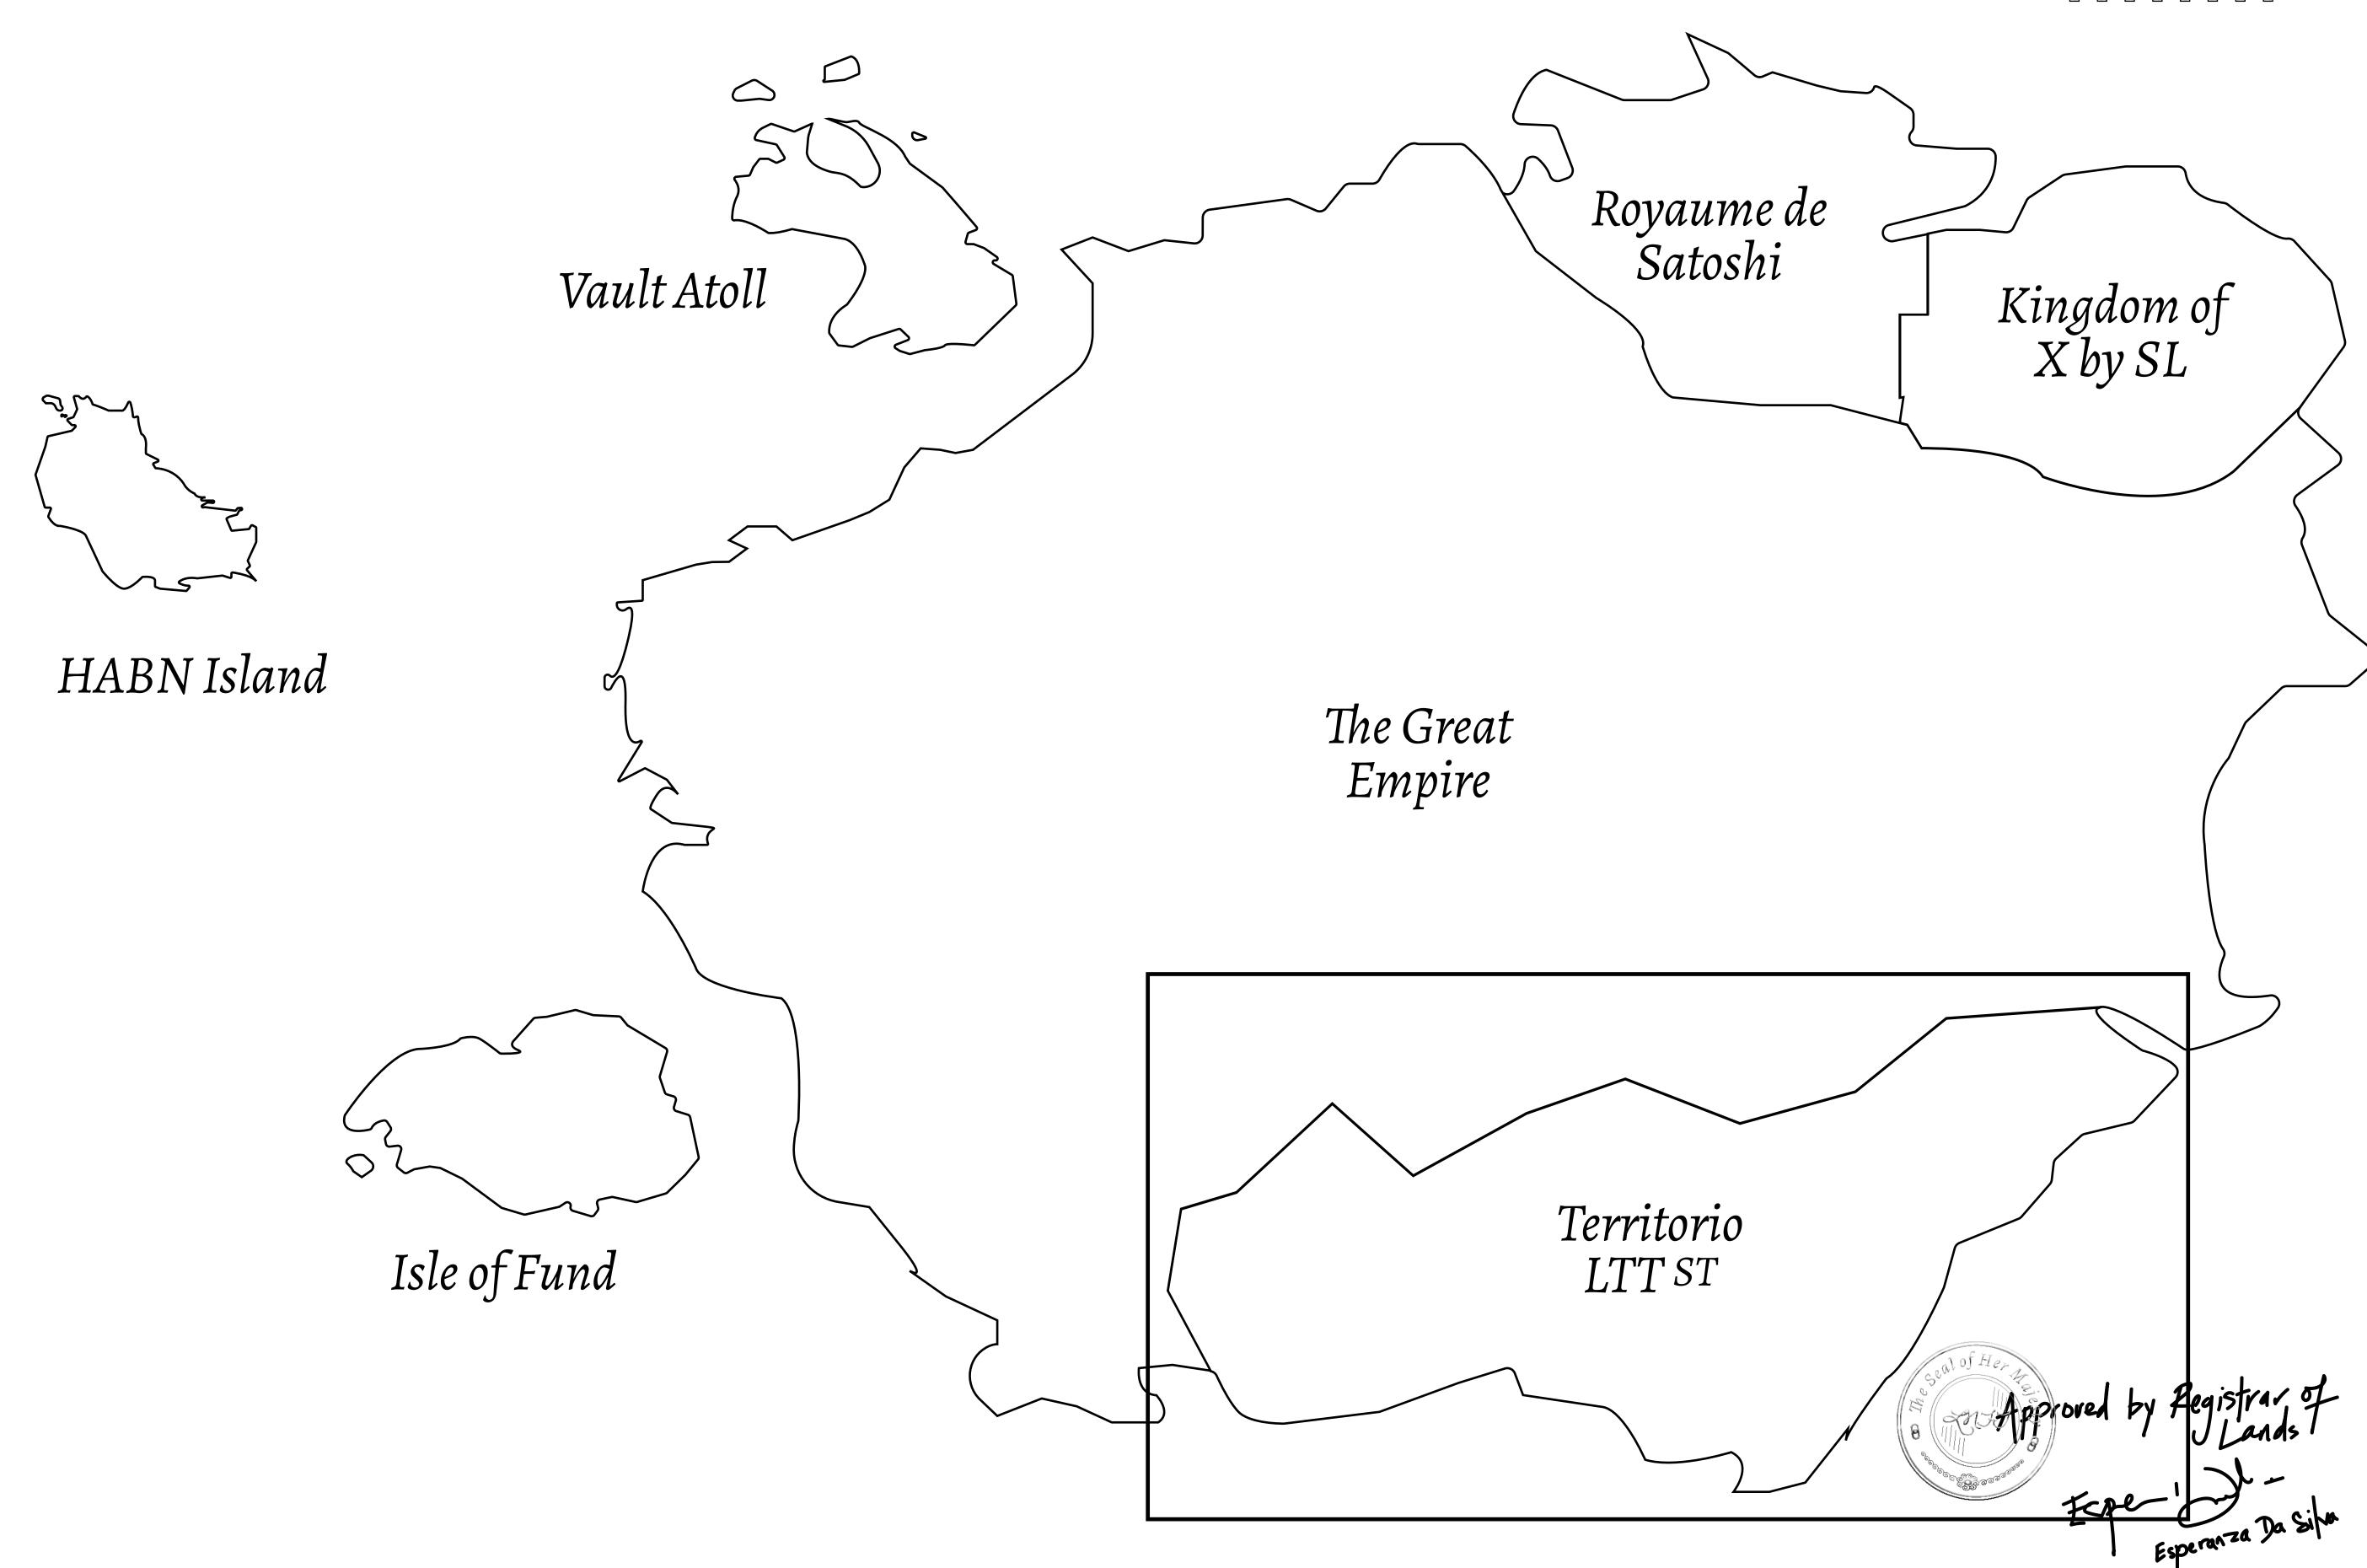

## THE SPANISH ARMADA

The most flamboyant of all of the states, this Spanish-speaking territory houses a clash of cultures. From the LTT trades in the El Mercado district to the solicitations for invites to the Great Empire, and even the traveling Caravans, it is a transient place; people are always on the move on the way to the Great Empire or a trek through the Dividing Range to the Royaume De Satoshi. Commerce uses derivations of LTT such as LTTE, LTTB, and LTTC.

## GEOGRAPHY

COASTLINE BORDERS HIGHEST POINT LOWEST POINT PLOTS SCALE

193.03 KM (119.94 MILES) OCEAN, THE GREAT EMPIRE MT ELEUTHERIA +1392 M PUERTO DE LTT 0 M

1045 1:50000

## H.M. LNFT Land Registry

TITLE NUMBER

T0228-221121

ADMINISTRATIVE AREA

TERRITORIO LTT ST

ISSUED 22 November 2021

SCALE **1/50000** 

OWNER ENTITLEMENT