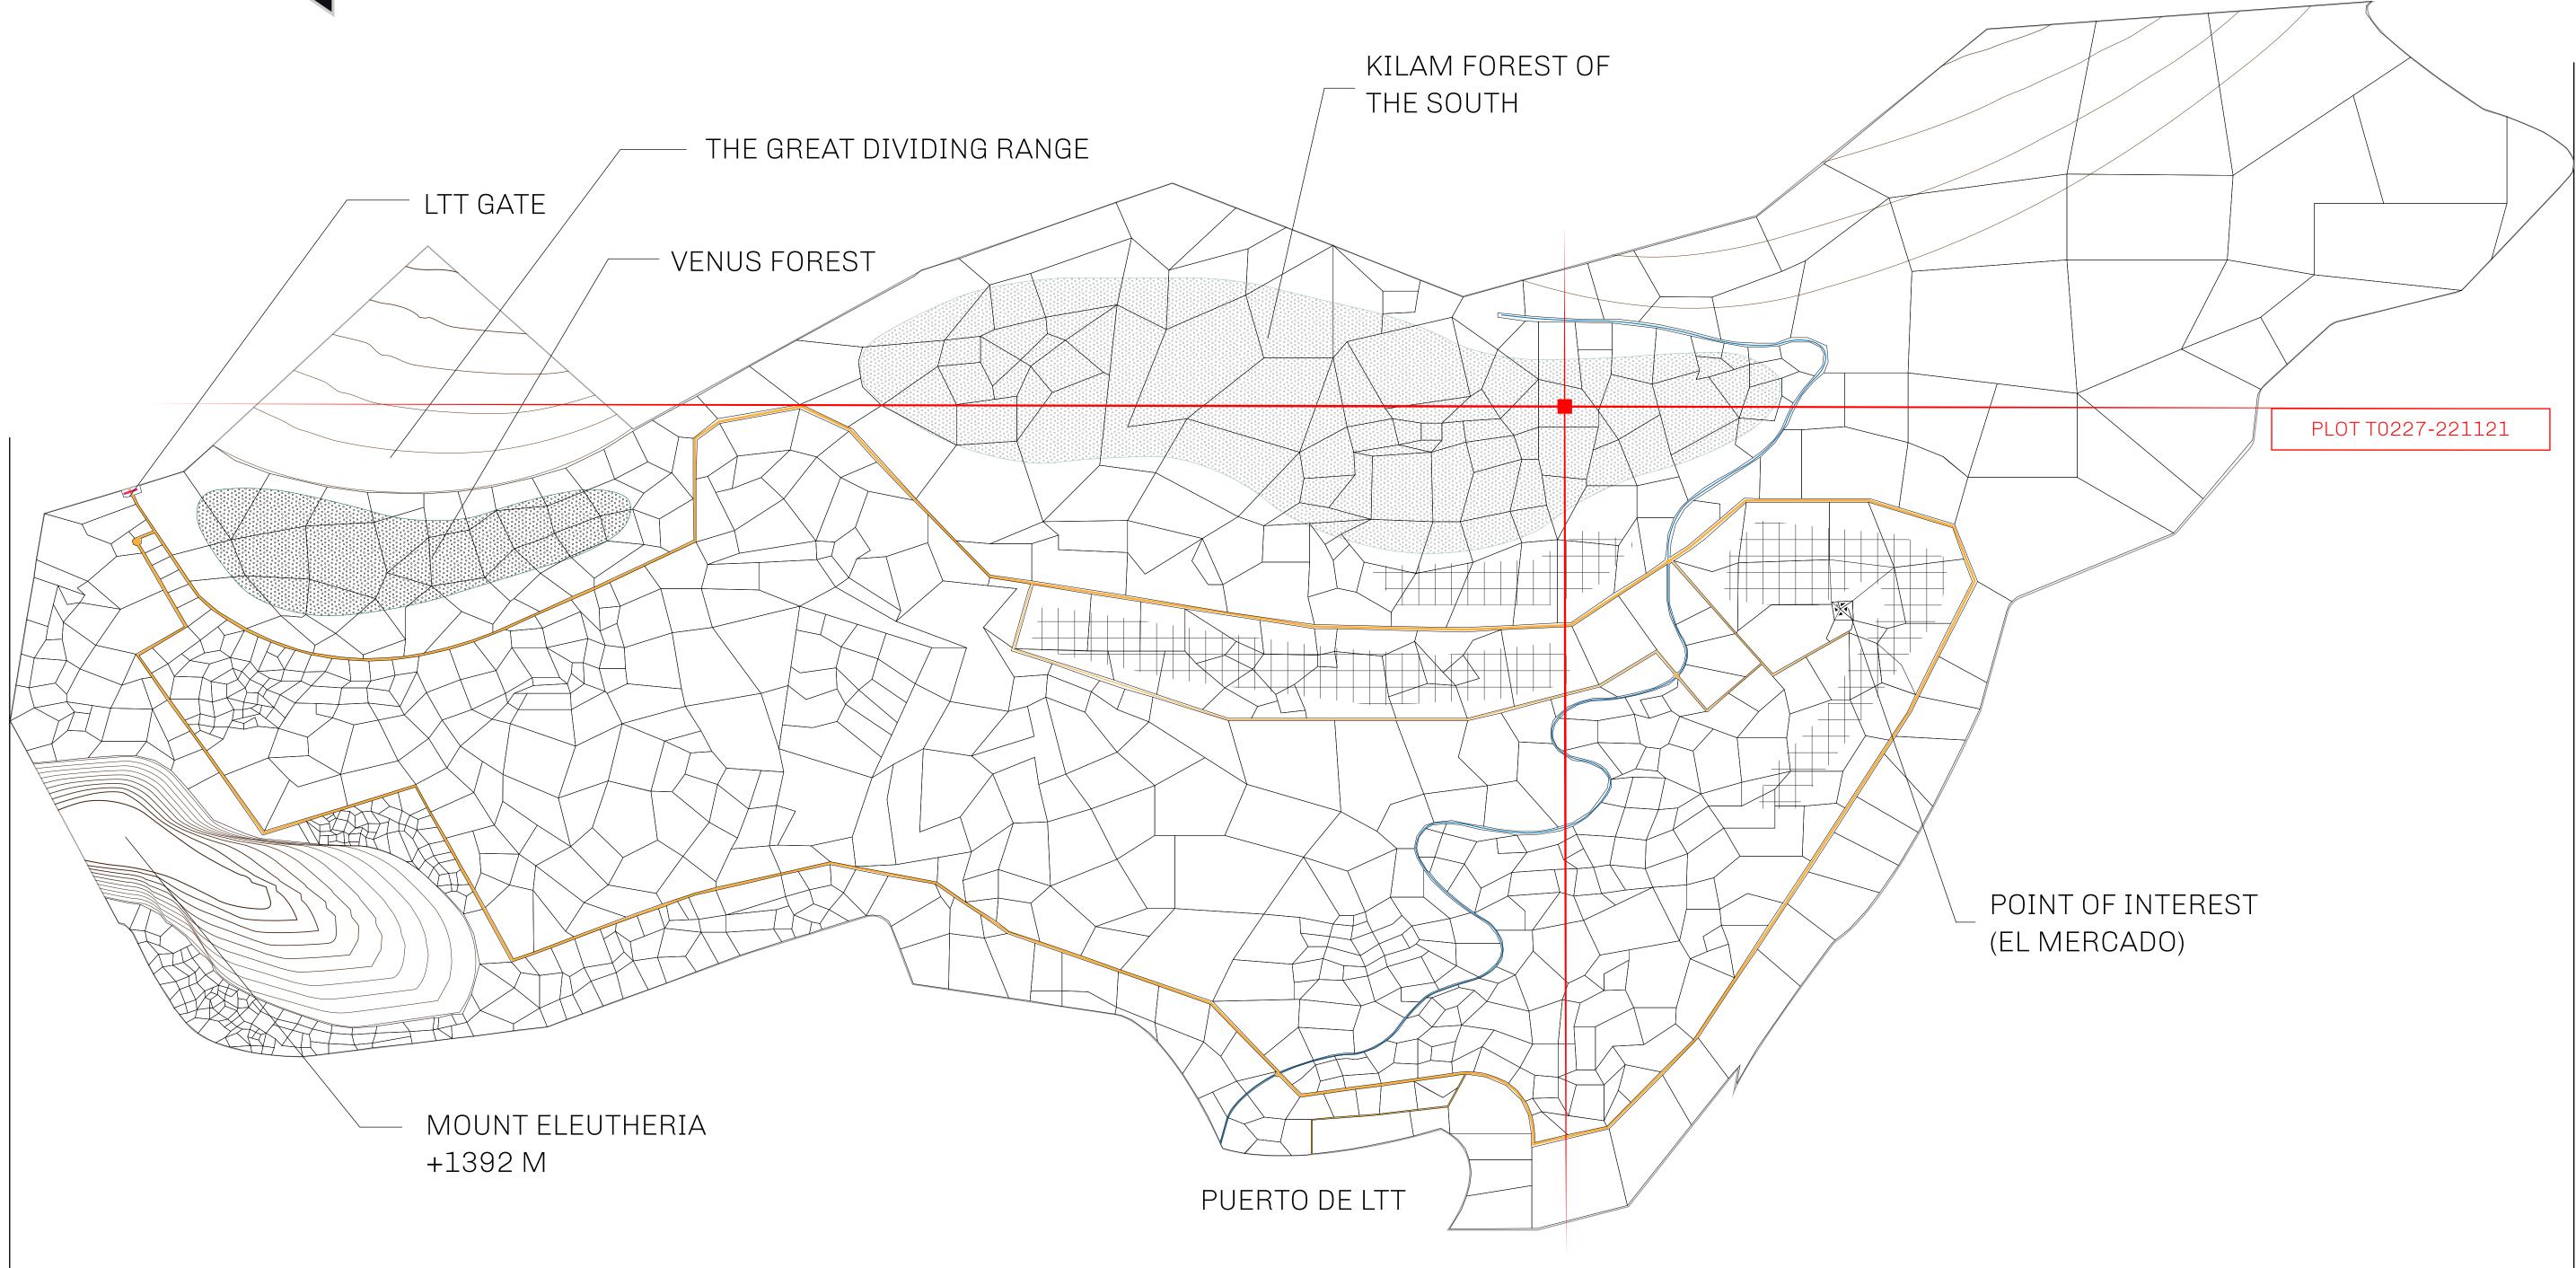

### GEOGRAPHY

COASTLINE BORDERS HIGHEST POINT LOWEST POINT PLOTS SCALE

193.03 KM (119.94 MILES) OCEAN, THE GREAT EMPIRE MT ELEUTHERIA +1392 M PUERTO DE LTT O M 1045 1:50000

73.54 KM

## TERRITORIO

**Type W-T: Shar number of NFT** 

| у<br>о ltt st | TITLE NUMBER<br><b>T0227-221121</b>          |           |                                               |
|---------------|----------------------------------------------|-----------|-----------------------------------------------|
|               |                                              |           |                                               |
|               | are of 0.1% of<br>T Stories min <sup>-</sup> |           | les (rewarded in Credits) plus<br>NFT Stories |
|               |                                              |           | O PLOT                                        |
|               |                                              |           |                                               |
|               | 0                                            |           | OF THE                                        |
|               | 0                                            |           |                                               |
|               |                                              |           |                                               |
|               |                                              | 10227     |                                               |
| BOUN          | IDARY                                        | 1:5.56 KM |                                               |
|               |                                              |           |                                               |
|               |                                              |           |                                               |
|               |                                              |           |                                               |
|               |                                              |           |                                               |
|               |                                              |           |                                               |
|               |                                              |           |                                               |