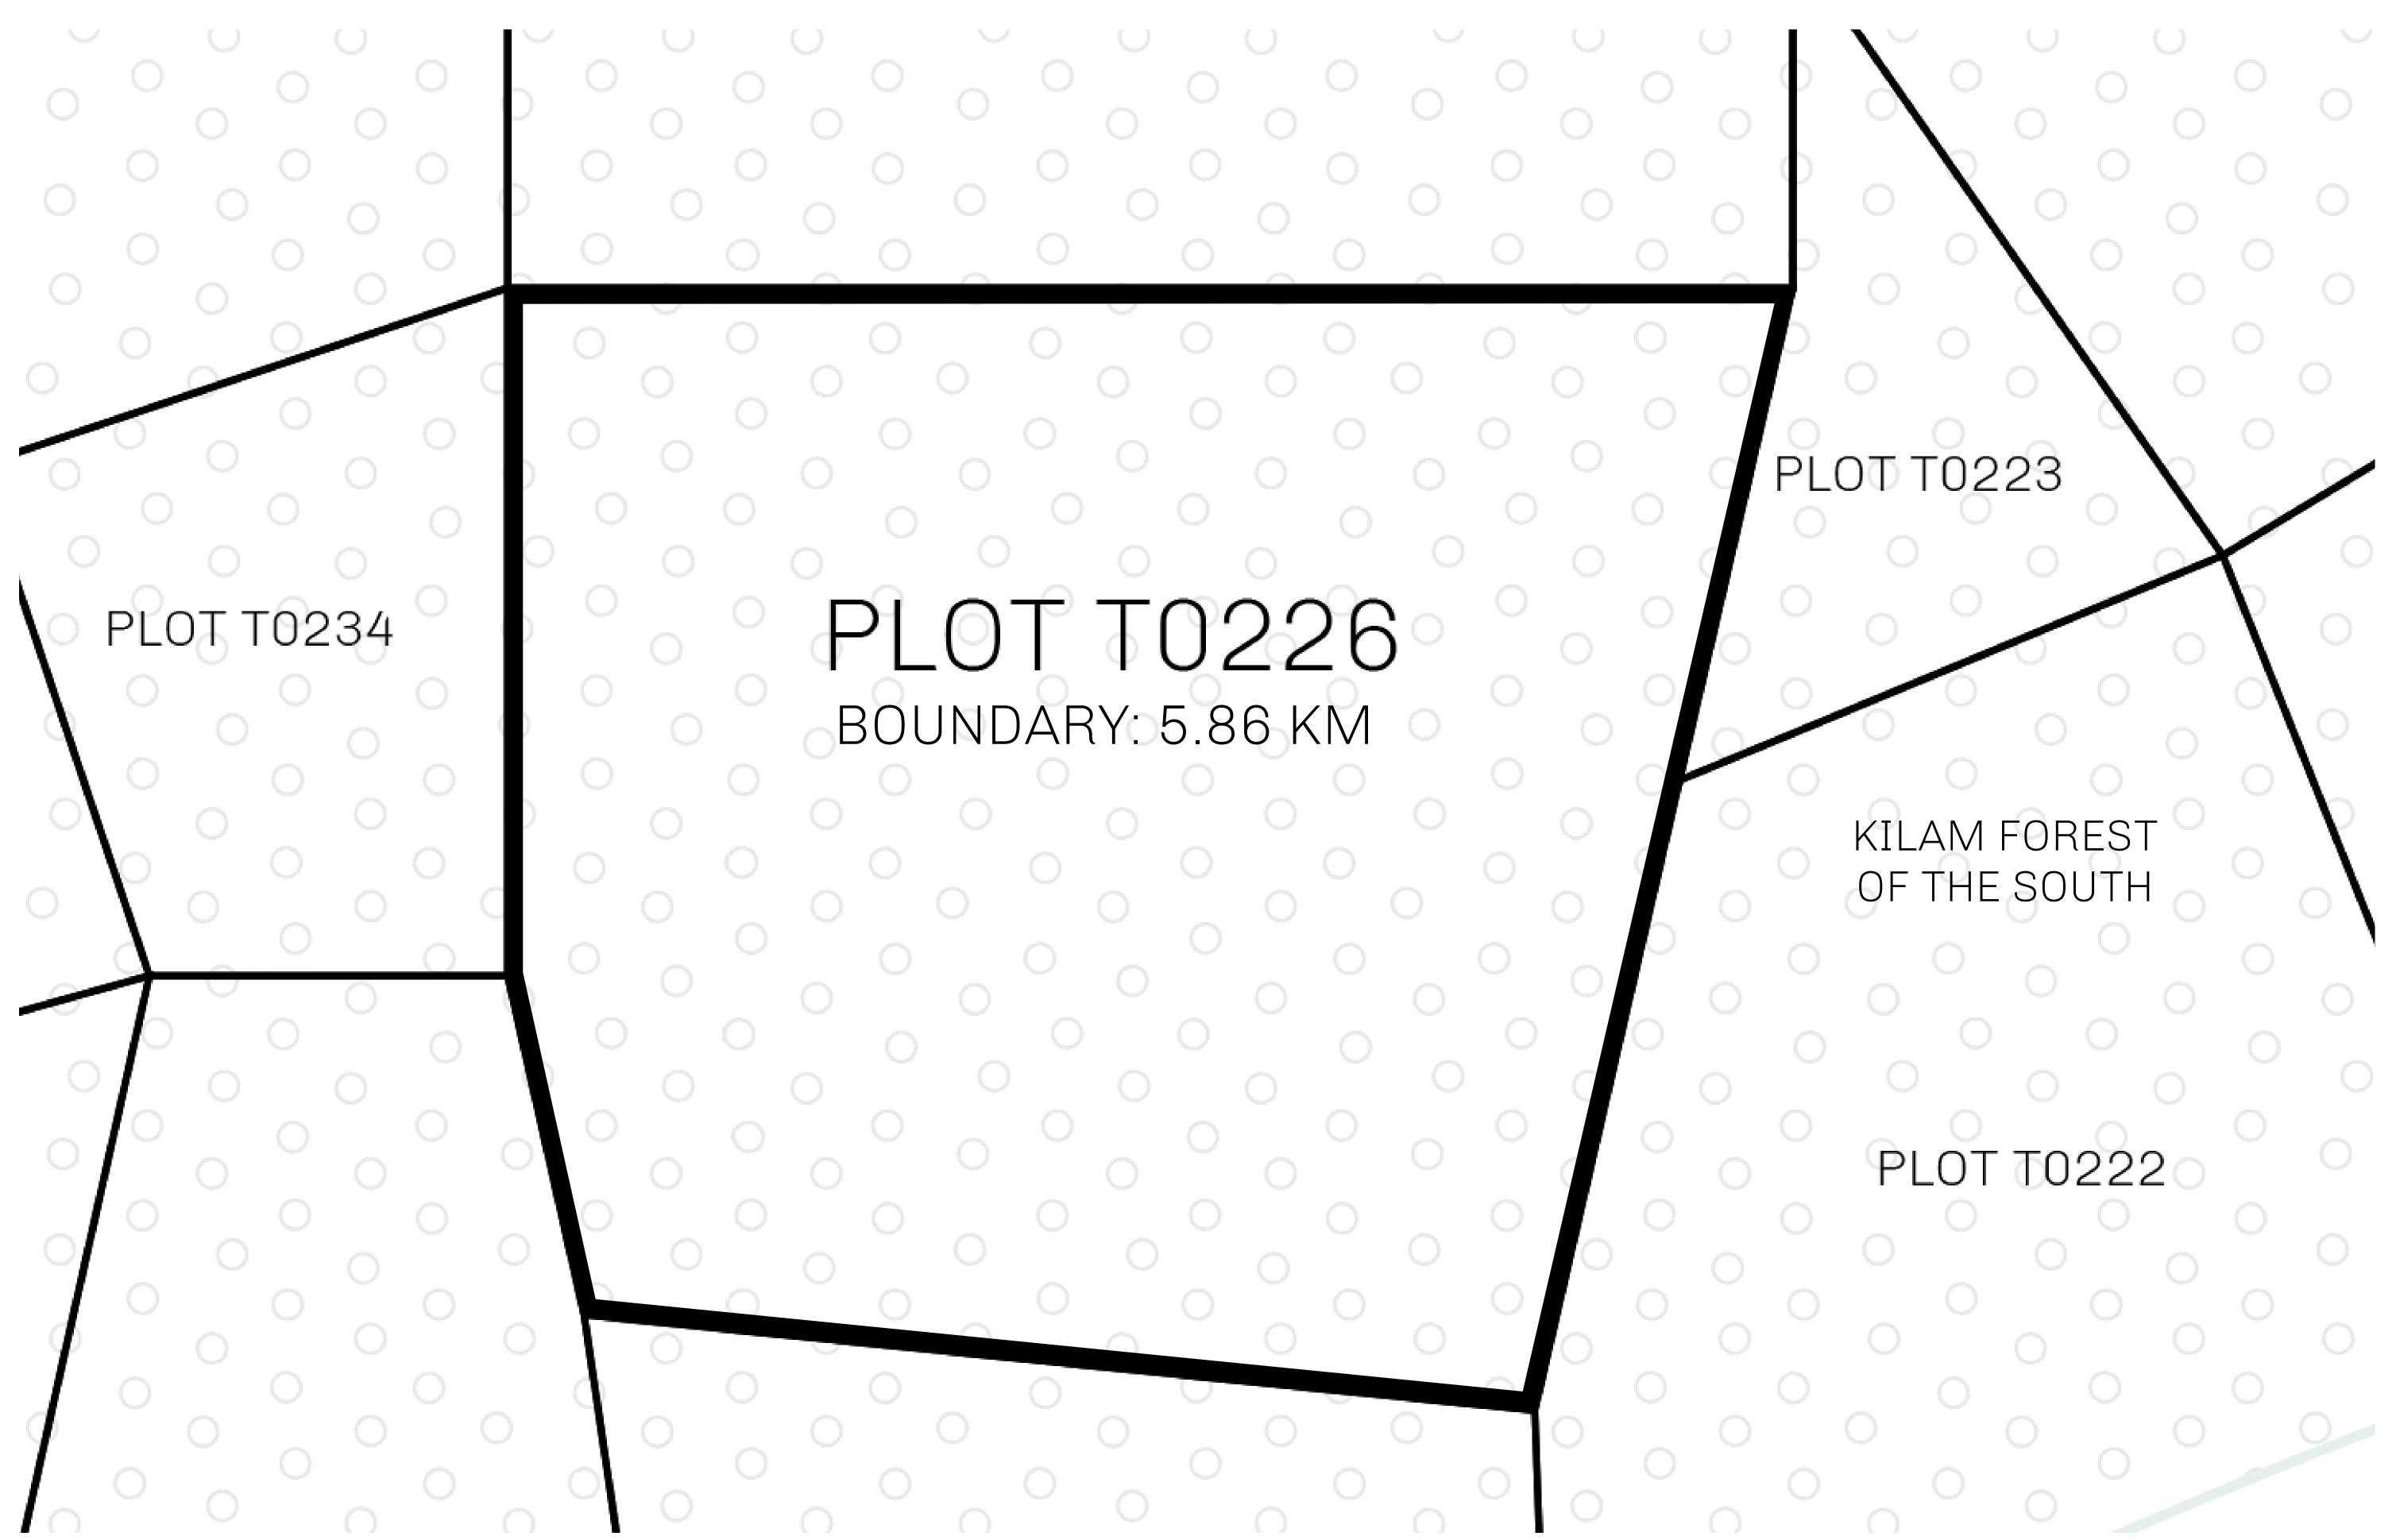

## H.M. LNFT Land Registry

TITLE NUMBER

T0226-221121

ADMINISTRATIVE AREA

TERRITORIO LTT ST

ISSUED 22 November 2021

SCALE **1/50000** 

OWNER ENTITLEMENT