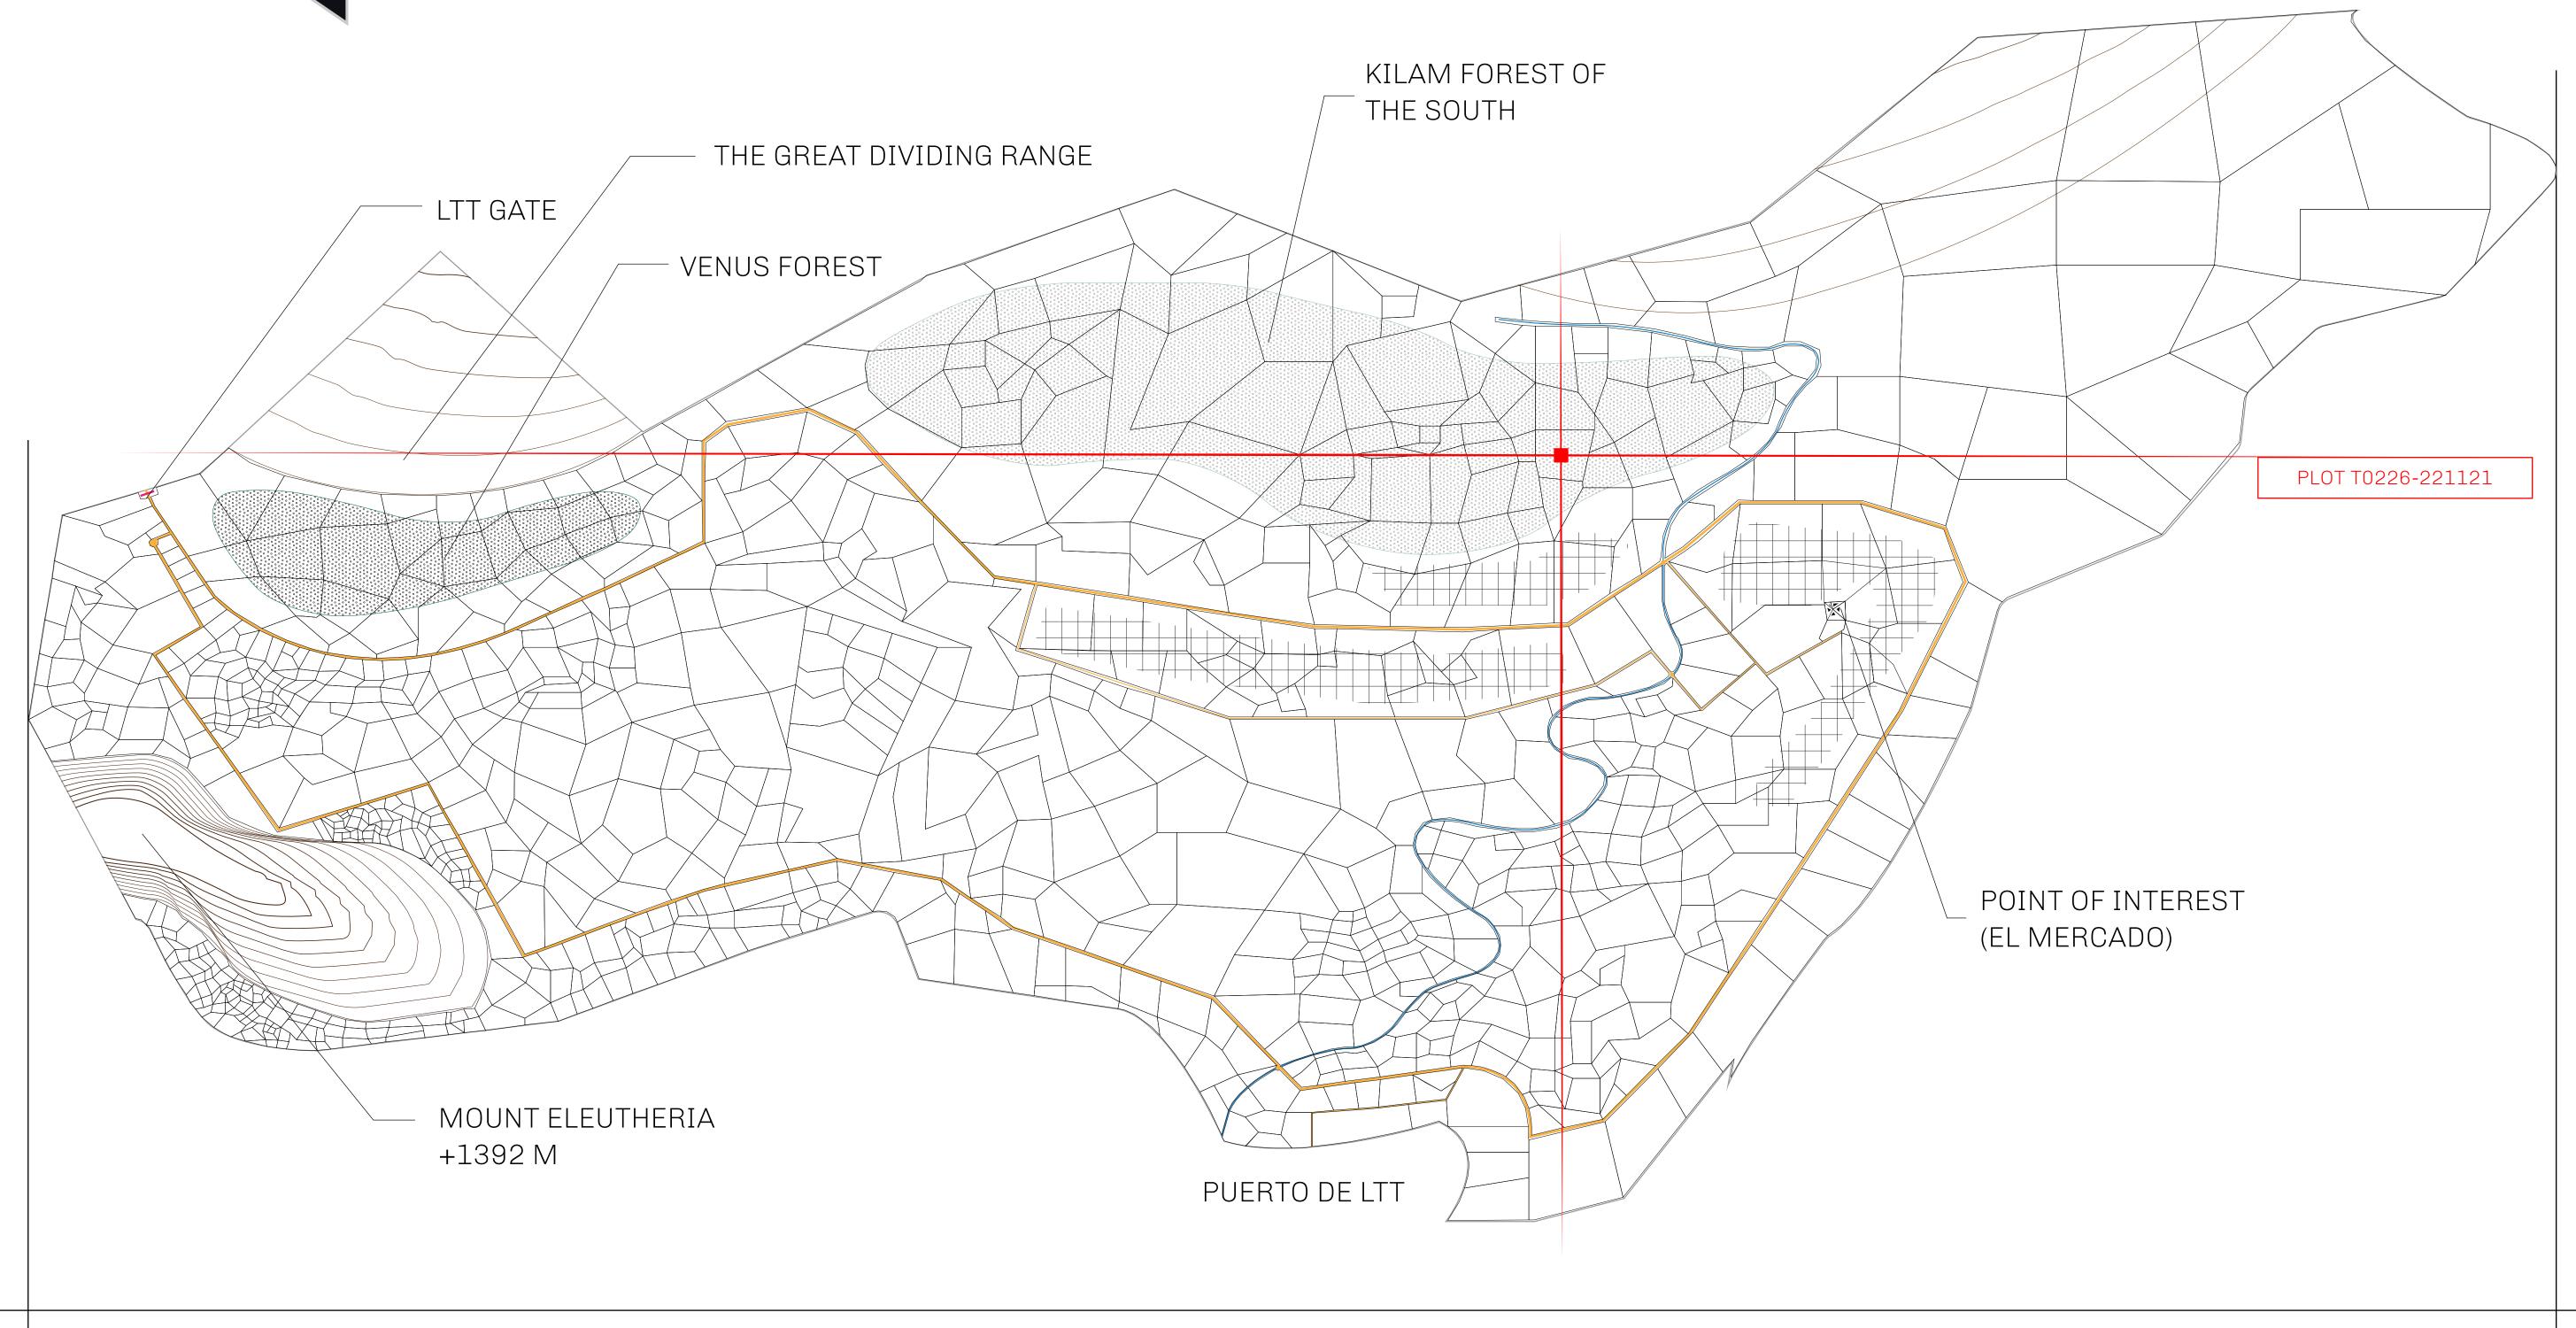

## THE SPANISH ARMADA

The most flamboyant of all of the states, this Spanish-speaking territory houses a clash of cultures. From the LTT trades in the El Mercado district to the solicitations for invites to the Great Empire, and even the traveling Caravans, it is a transient place; people are always on the move on the way to the Great Empire or a trek through the Dividing Range to the Royaume De Satoshi. Commerce uses derivations of LTT such as LTTE, LTTB, and LTTC.

## GEOGRAPHY

COASTLINE
BORDERS
HIGHEST POINT
LOWEST POINT
PLOTS
SCALE

193.03 KM (119.94 MILES)
OCEAN, THE GREAT EMPIRE
MT ELEUTHERIA +1392 M
PUERTO DE LTT 0 M

1045

1:50000

## H.M. LNFT Land Registry

TITLE NUMBER

T0226-221121

ADMINISTRATIVE AREA

TERRITORIO LTT ST

ISSUED 22 November 2021

SCALE **1/50000** 

OWNER ENTITLEMENT