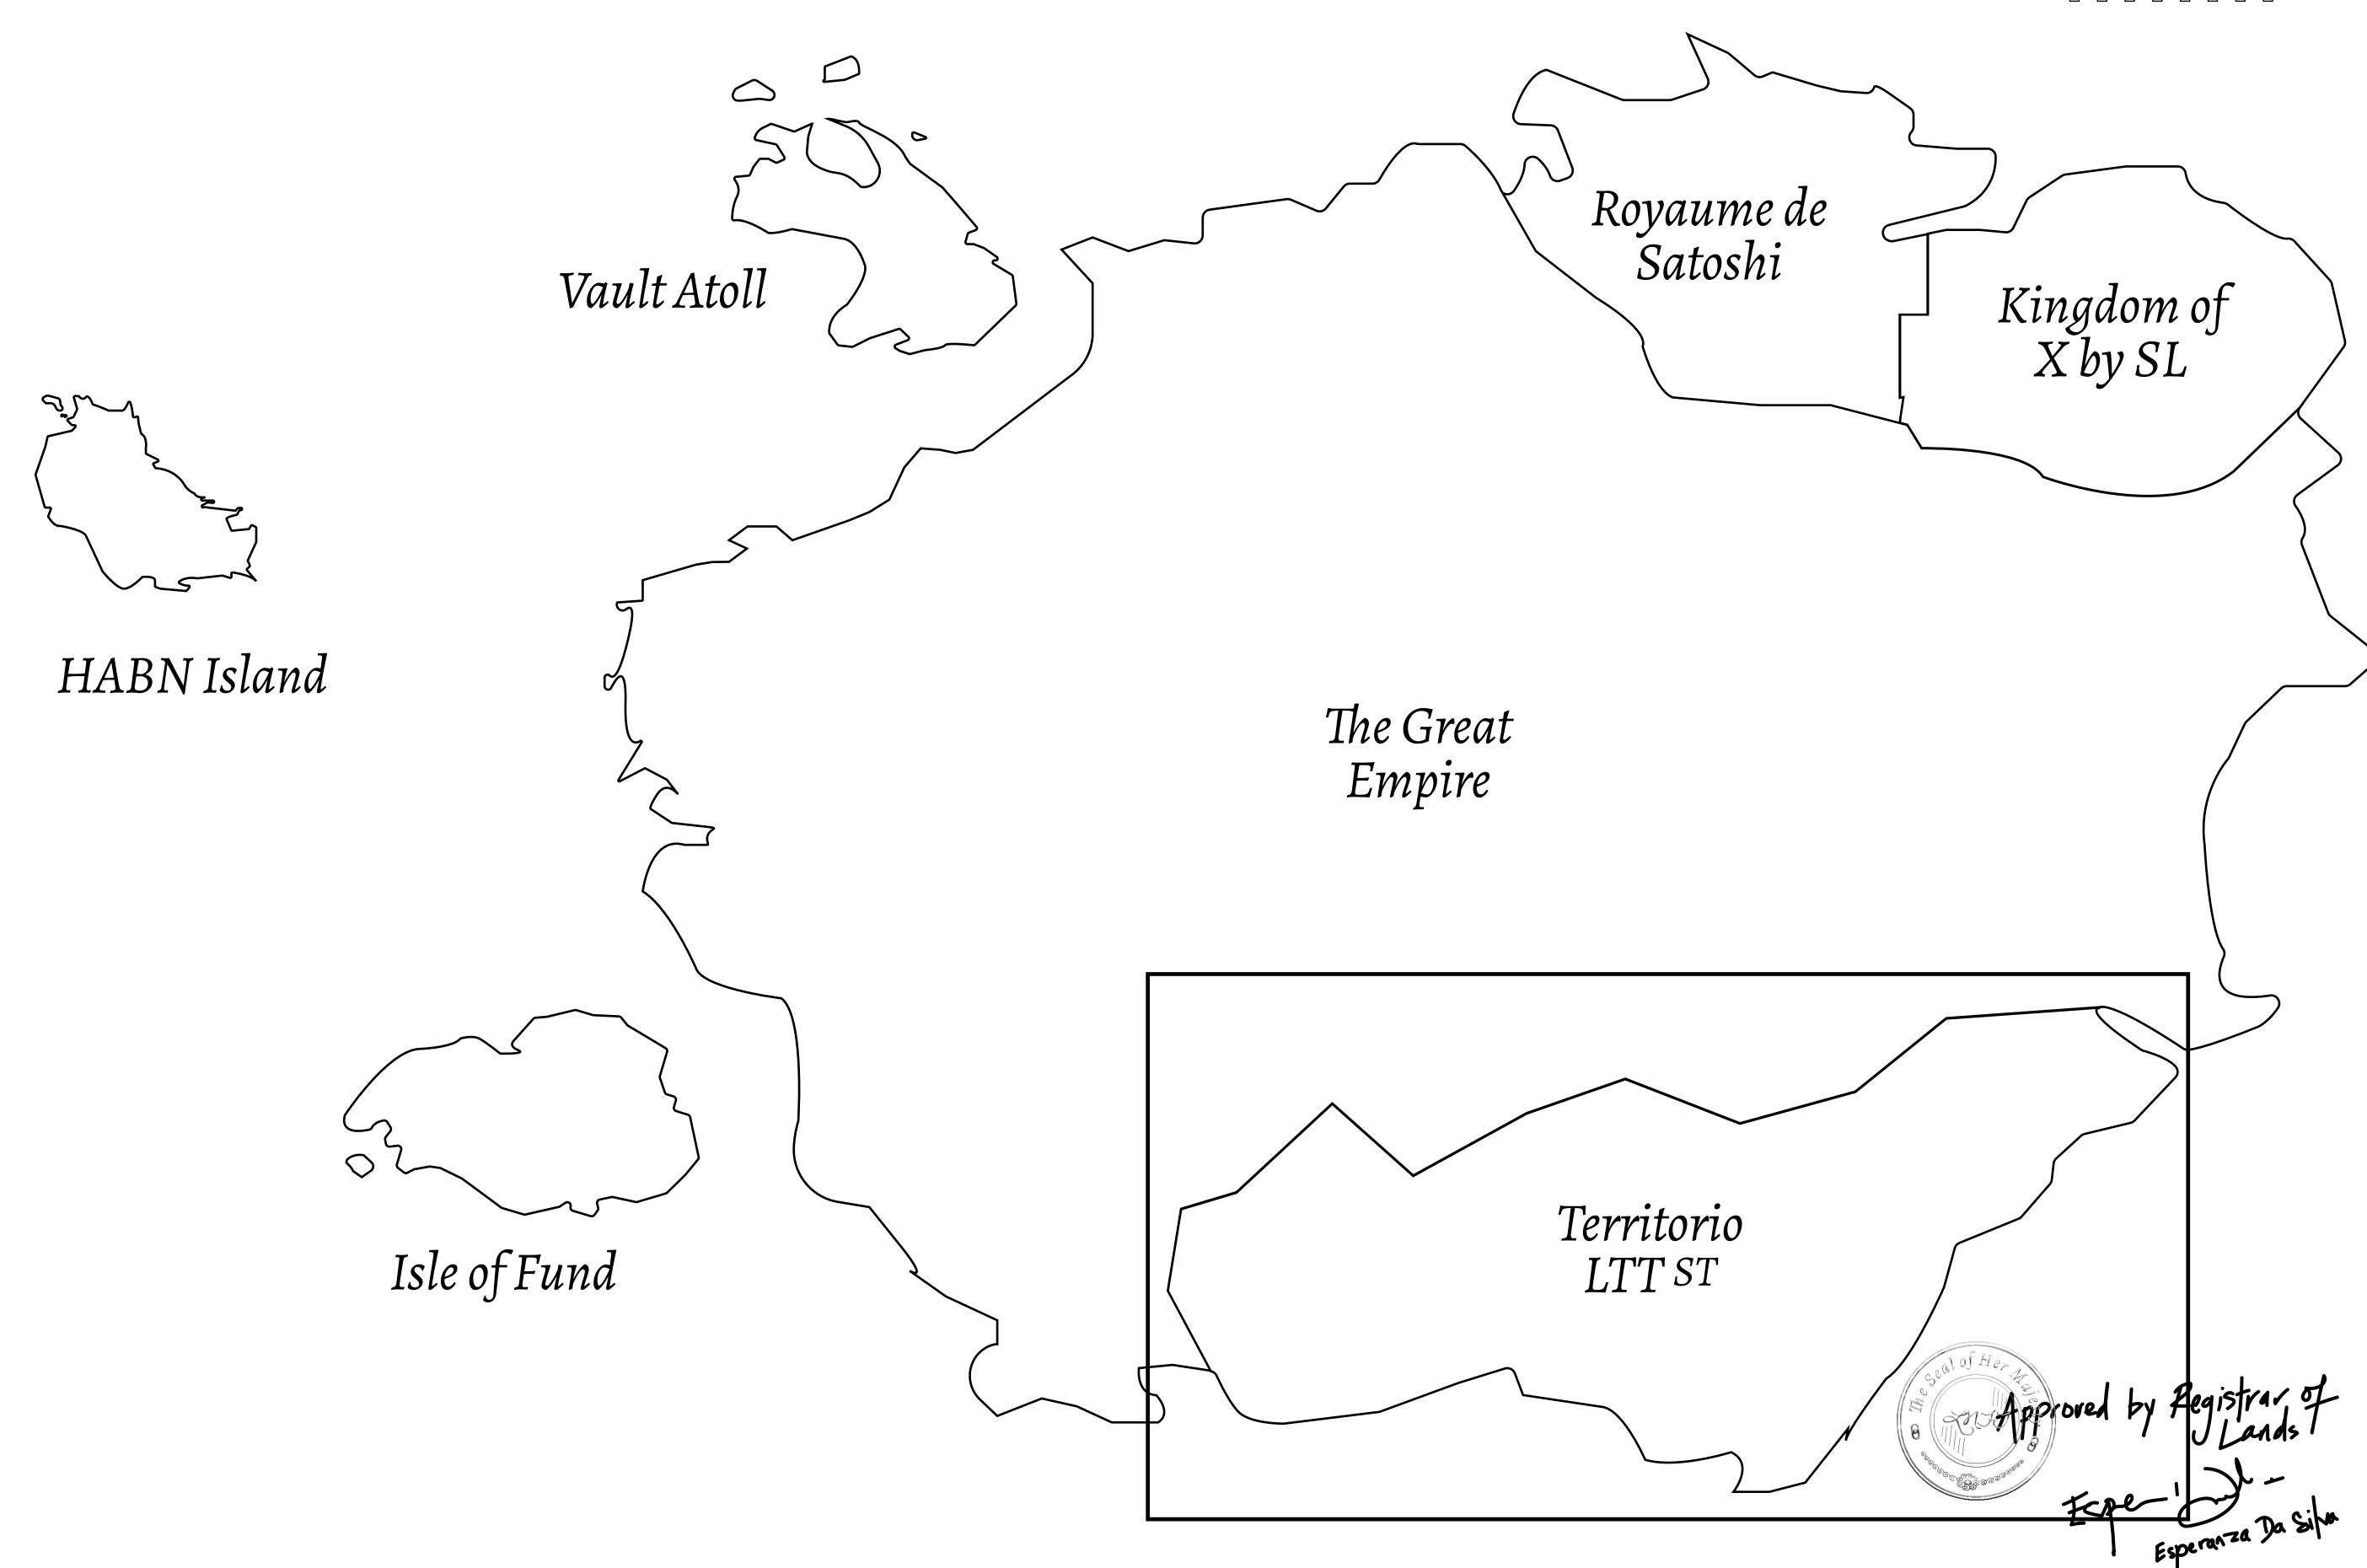

## THE SPANISH ARMADA

The most flamboyant of all of the states, this Spanish-speaking territory houses a clash of cultures. From the LTT trades in the El Mercado district to the solicitations for invites to the Great Empire, and even the traveling Caravans, it is a transient place; people are always on the move on the way to the Great Empire or a trek through the Dividing Range to the Royaume De Satoshi. Commerce uses derivations of LTT such as LTTE, LTTB, and LTTC.

## GEOGRAPHY

COASTLINE
BORDERS
HIGHEST POINT
LOWEST POINT
PLOTS
SCALE

193.03 KM (119.94 MILES)
OCEAN, THE GREAT EMPIRE
MT ELEUTHERIA +1392 M
PUERTO DE LTT 0 M

1045

1:50000

## H.M. LNFT Land Registry

TITLE NUMBER

T0225-221121

ADMINISTRATIVE AREA

TERRITORIO LTT ST

ISSUED 22 November 2021

SCALE **1/50000** 

OWNER ENTITLEMENT