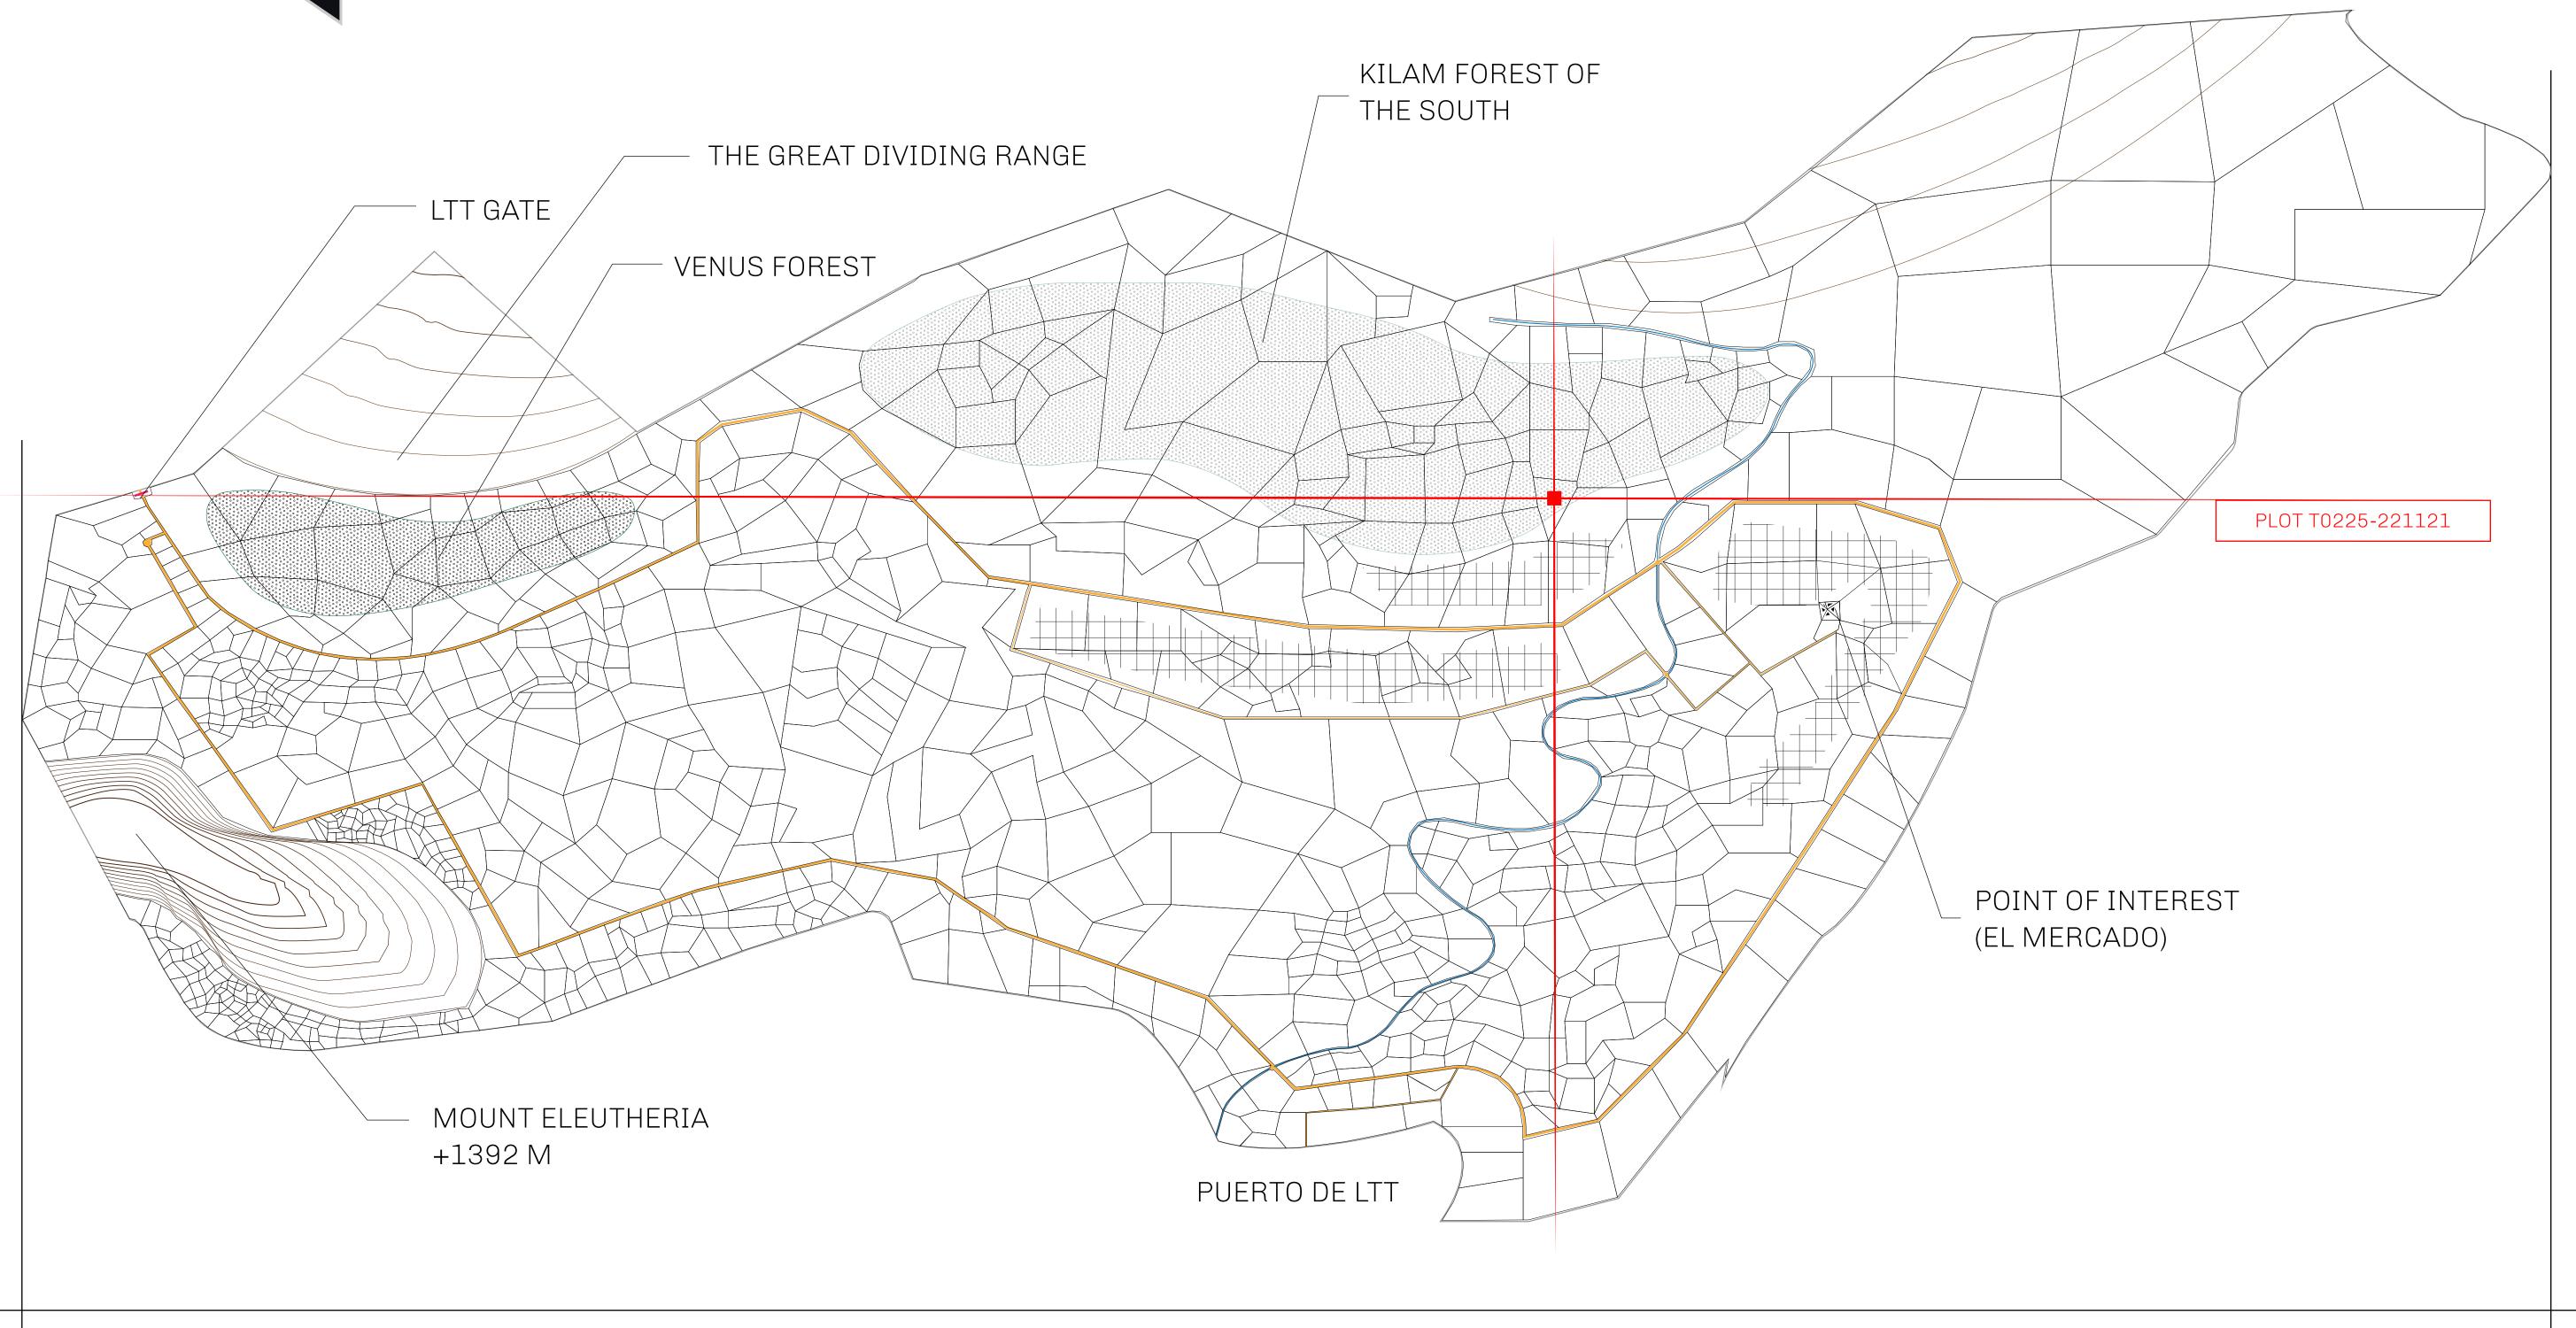

## THE SPANISH ARMADA

The most flamboyant of all of the states, this Spanish-speaking territory houses a clash of cultures. From the LTT trades in the El Mercado district to the solicitations for invites to the Great Empire, and even the traveling Caravans, it is a transient place; people are always on the move on the way to the Great Empire or a trek through the Dividing Range to the Royaume De Satoshi. Commerce uses derivations of LTT such as LTTE, LTTB, and LTTC.

## GEOGRAPHY

COASTLINE
BORDERS
HIGHEST POINT
LOWEST POINT
PLOTS
SCALE

193.03 KM (119.94 MILES)
OCEAN, THE GREAT EMPIRE
MT ELEUTHERIA +1392 M
PUERTO DE LTT 0 M

1045

1:50000

## H.M. LNFT Land Registry

TITLE NUMBER

T0225-221121

ADMINISTRATIVE AREA

TERRITORIO LTT ST

ISSUED 22 November 2021

SCALE **1/50000** 

OWNER ENTITLEMENT