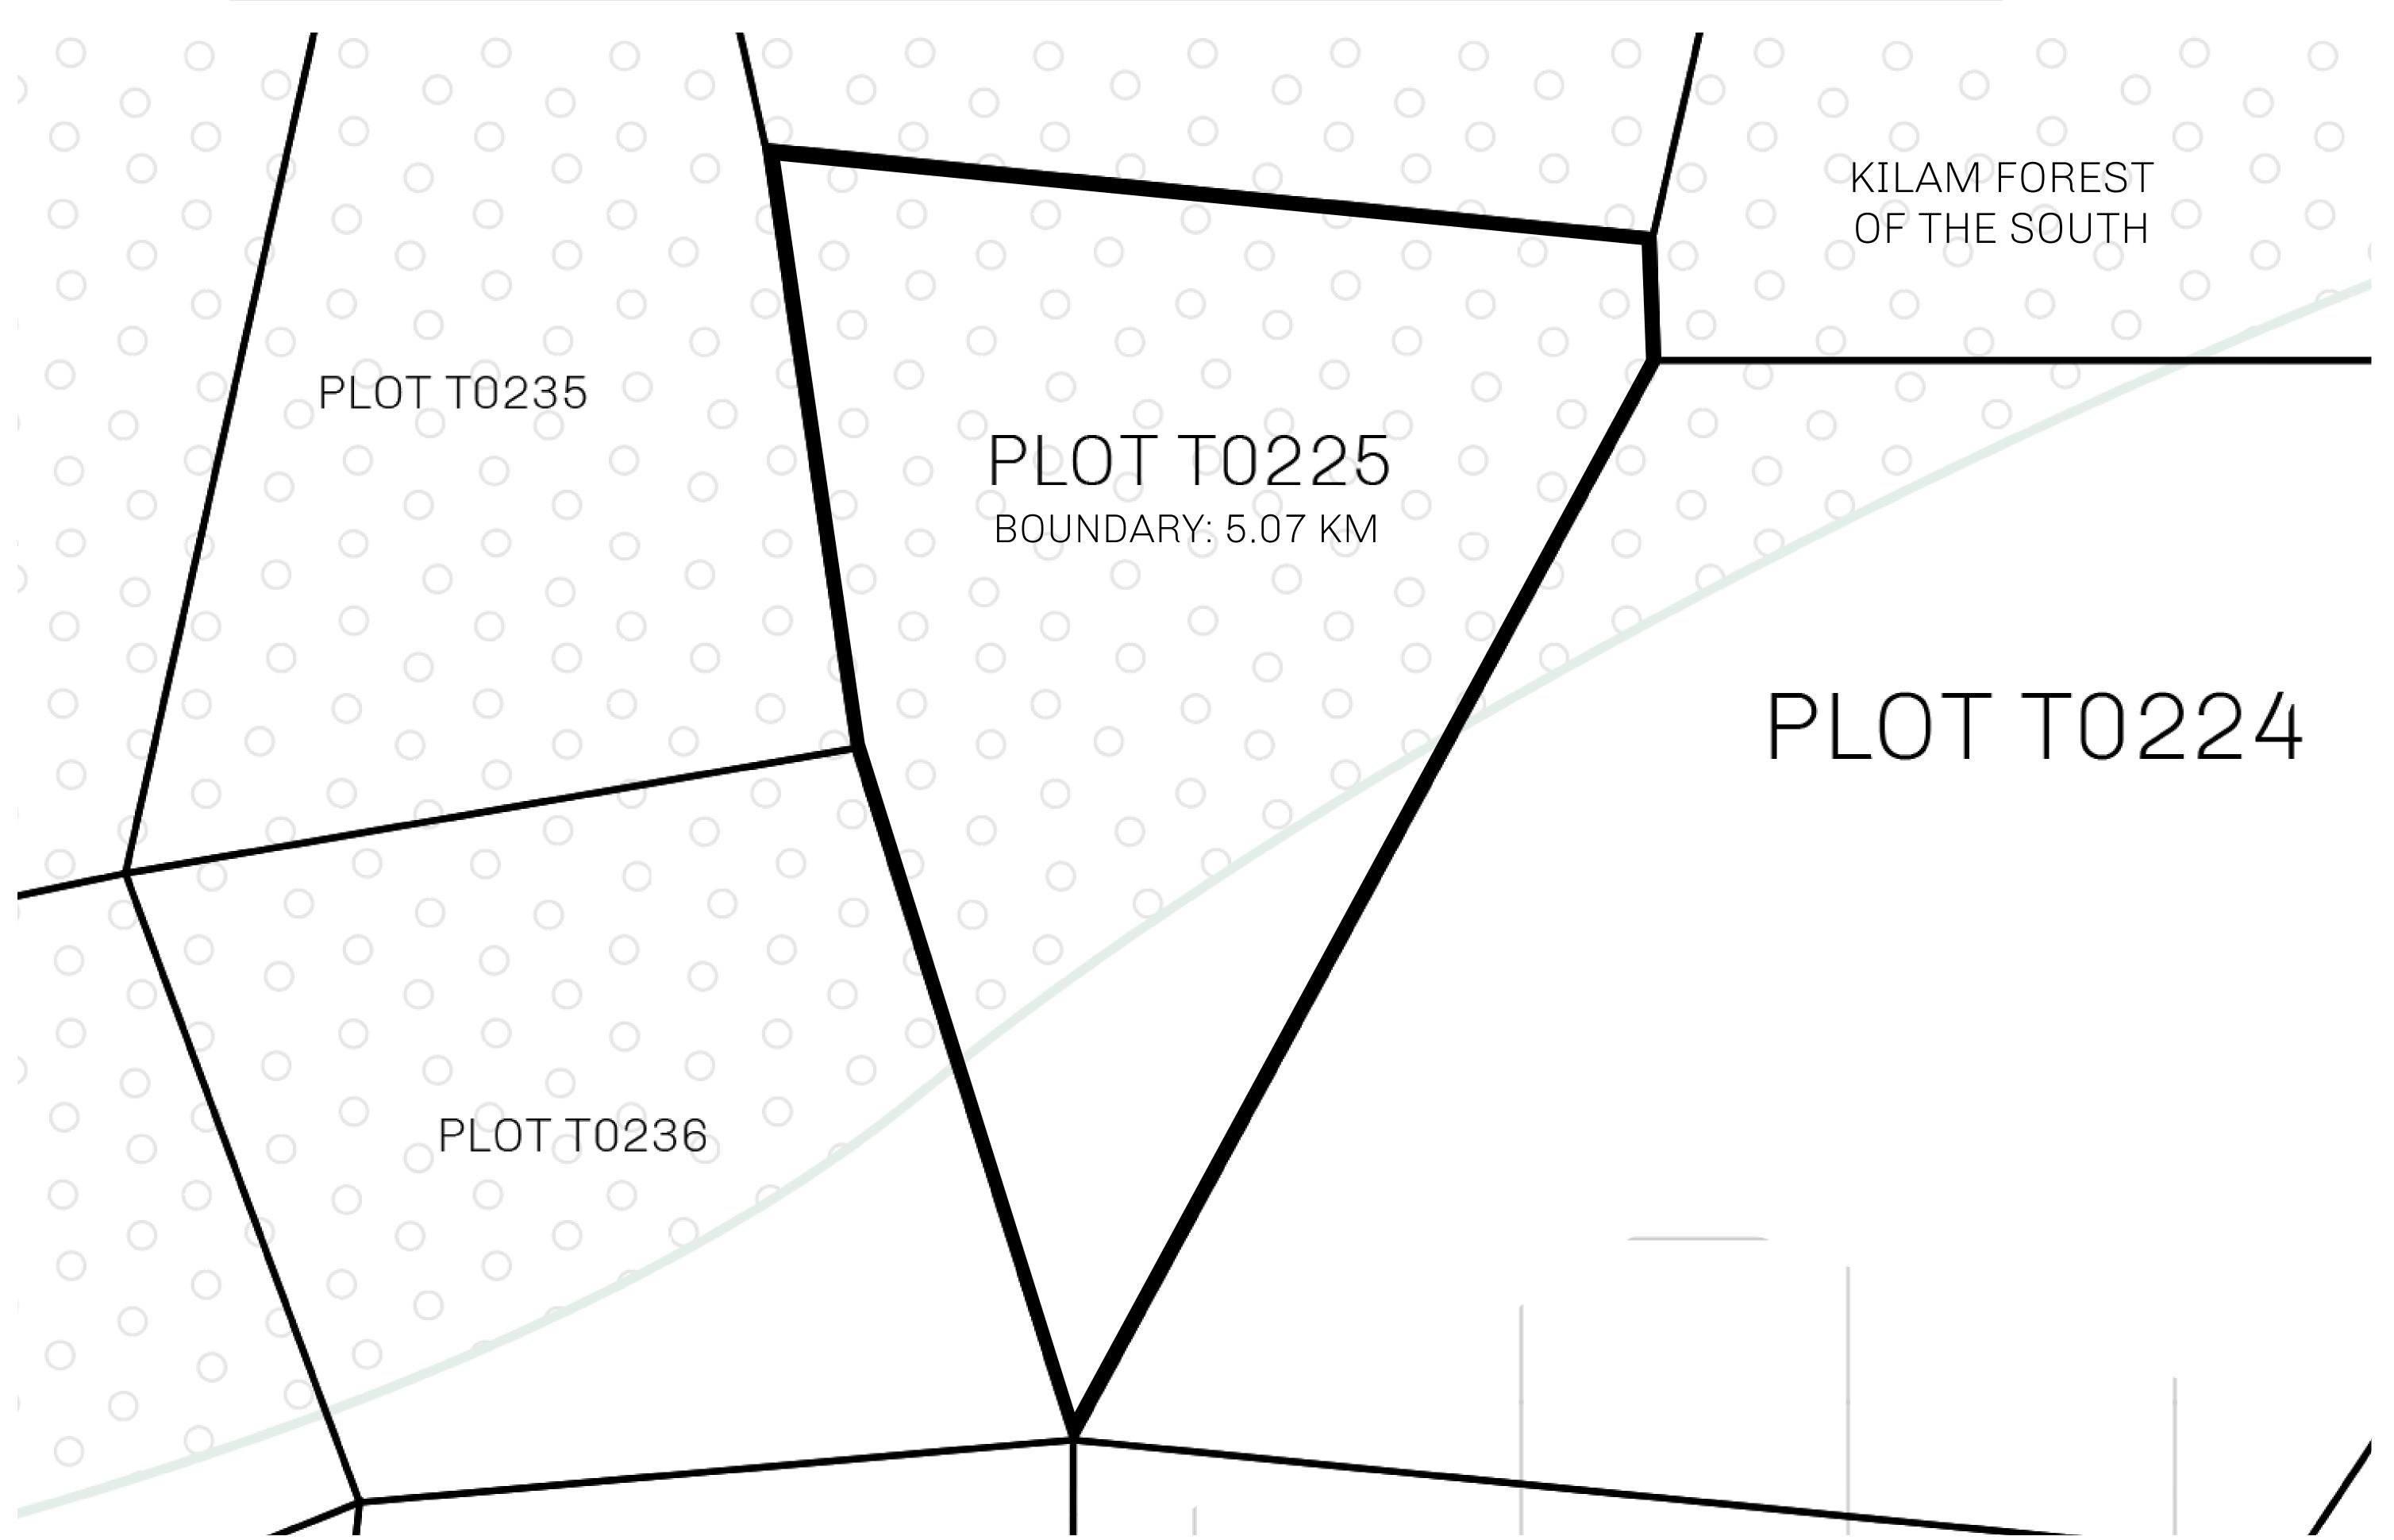

## H.M. LNFT Land Registry

TITLE NUMBER

T0225-221121

ADMINISTRATIVE AREA

TERRITORIO LTT ST

ISSUED 22 November 2021

SCALE **1/50000** 

OWNER ENTITLEMENT

Type W-T: Share of 0.1% of all BUN sales (rewarded in Credits) plus 1% of all LTT redeemed based on number of NFT Stories minted; Mint 4 NFT Stories