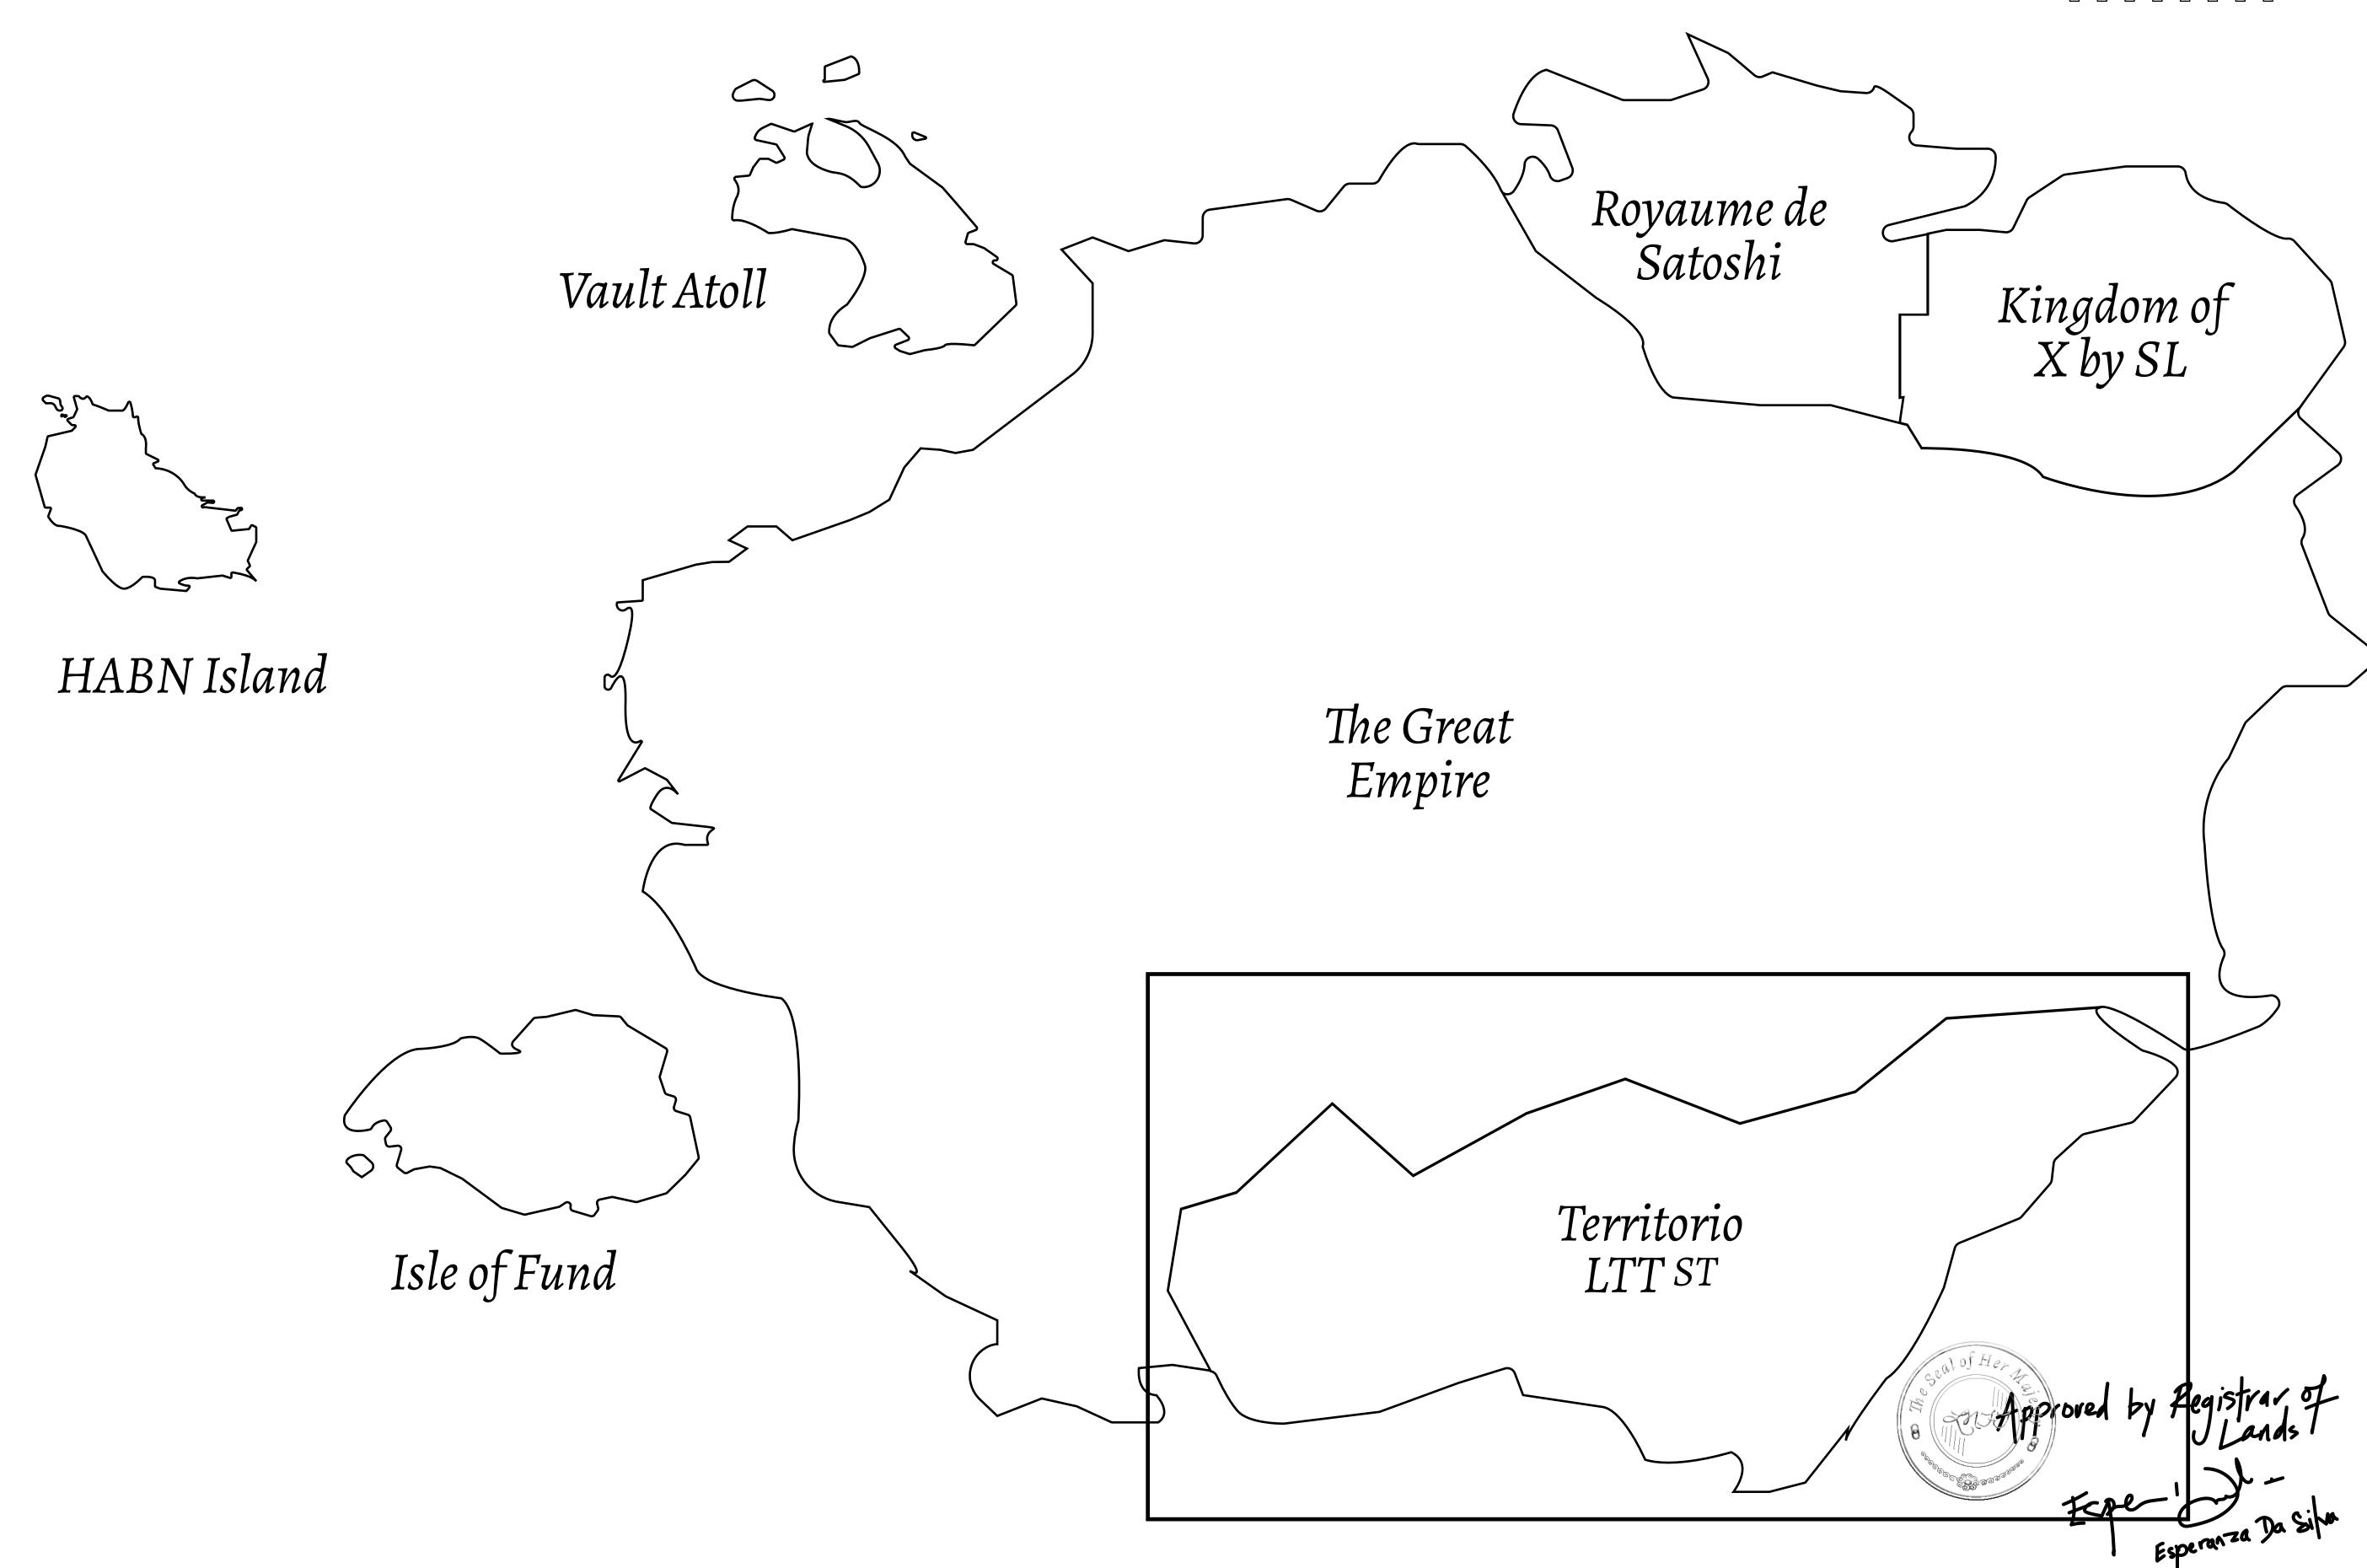

## THE SPANISH ARMADA

The most flamboyant of all of the states, this Spanish-speaking territory houses a clash of cultures. From the LTT trades in the El Mercado district to the solicitations for invites to the Great Empire, and even the traveling Caravans, it is a transient place; people are always on the move on the way to the Great Empire or a trek through the Dividing Range to the Royaume De Satoshi. Commerce uses derivations of LTT such as LTTE, LTTB, and LTTC.

## GEOGRAPHY

COASTLINE
BORDERS
HIGHEST POINT
LOWEST POINT
PLOTS
SCALE

193.03 KM (119.94 MILES)
OCEAN, THE GREAT EMPIRE
MT ELEUTHERIA +1392 M
PUERTO DE LTT 0 M
1045

1:50000

## H.M. LNFT Land Registry

TITLE NUMBER

TERRITORIO LTT ST

ISSUED 22 November 2021

SCALE **1/50000** 

OWNER ENTITLEMENT

Type W-T: Share of 0.1% of all BUN sales (rewarded in Credits) plus 1% of all LTT redeemed based on number of NFT Stories minted; Mint 4 NFT Stories