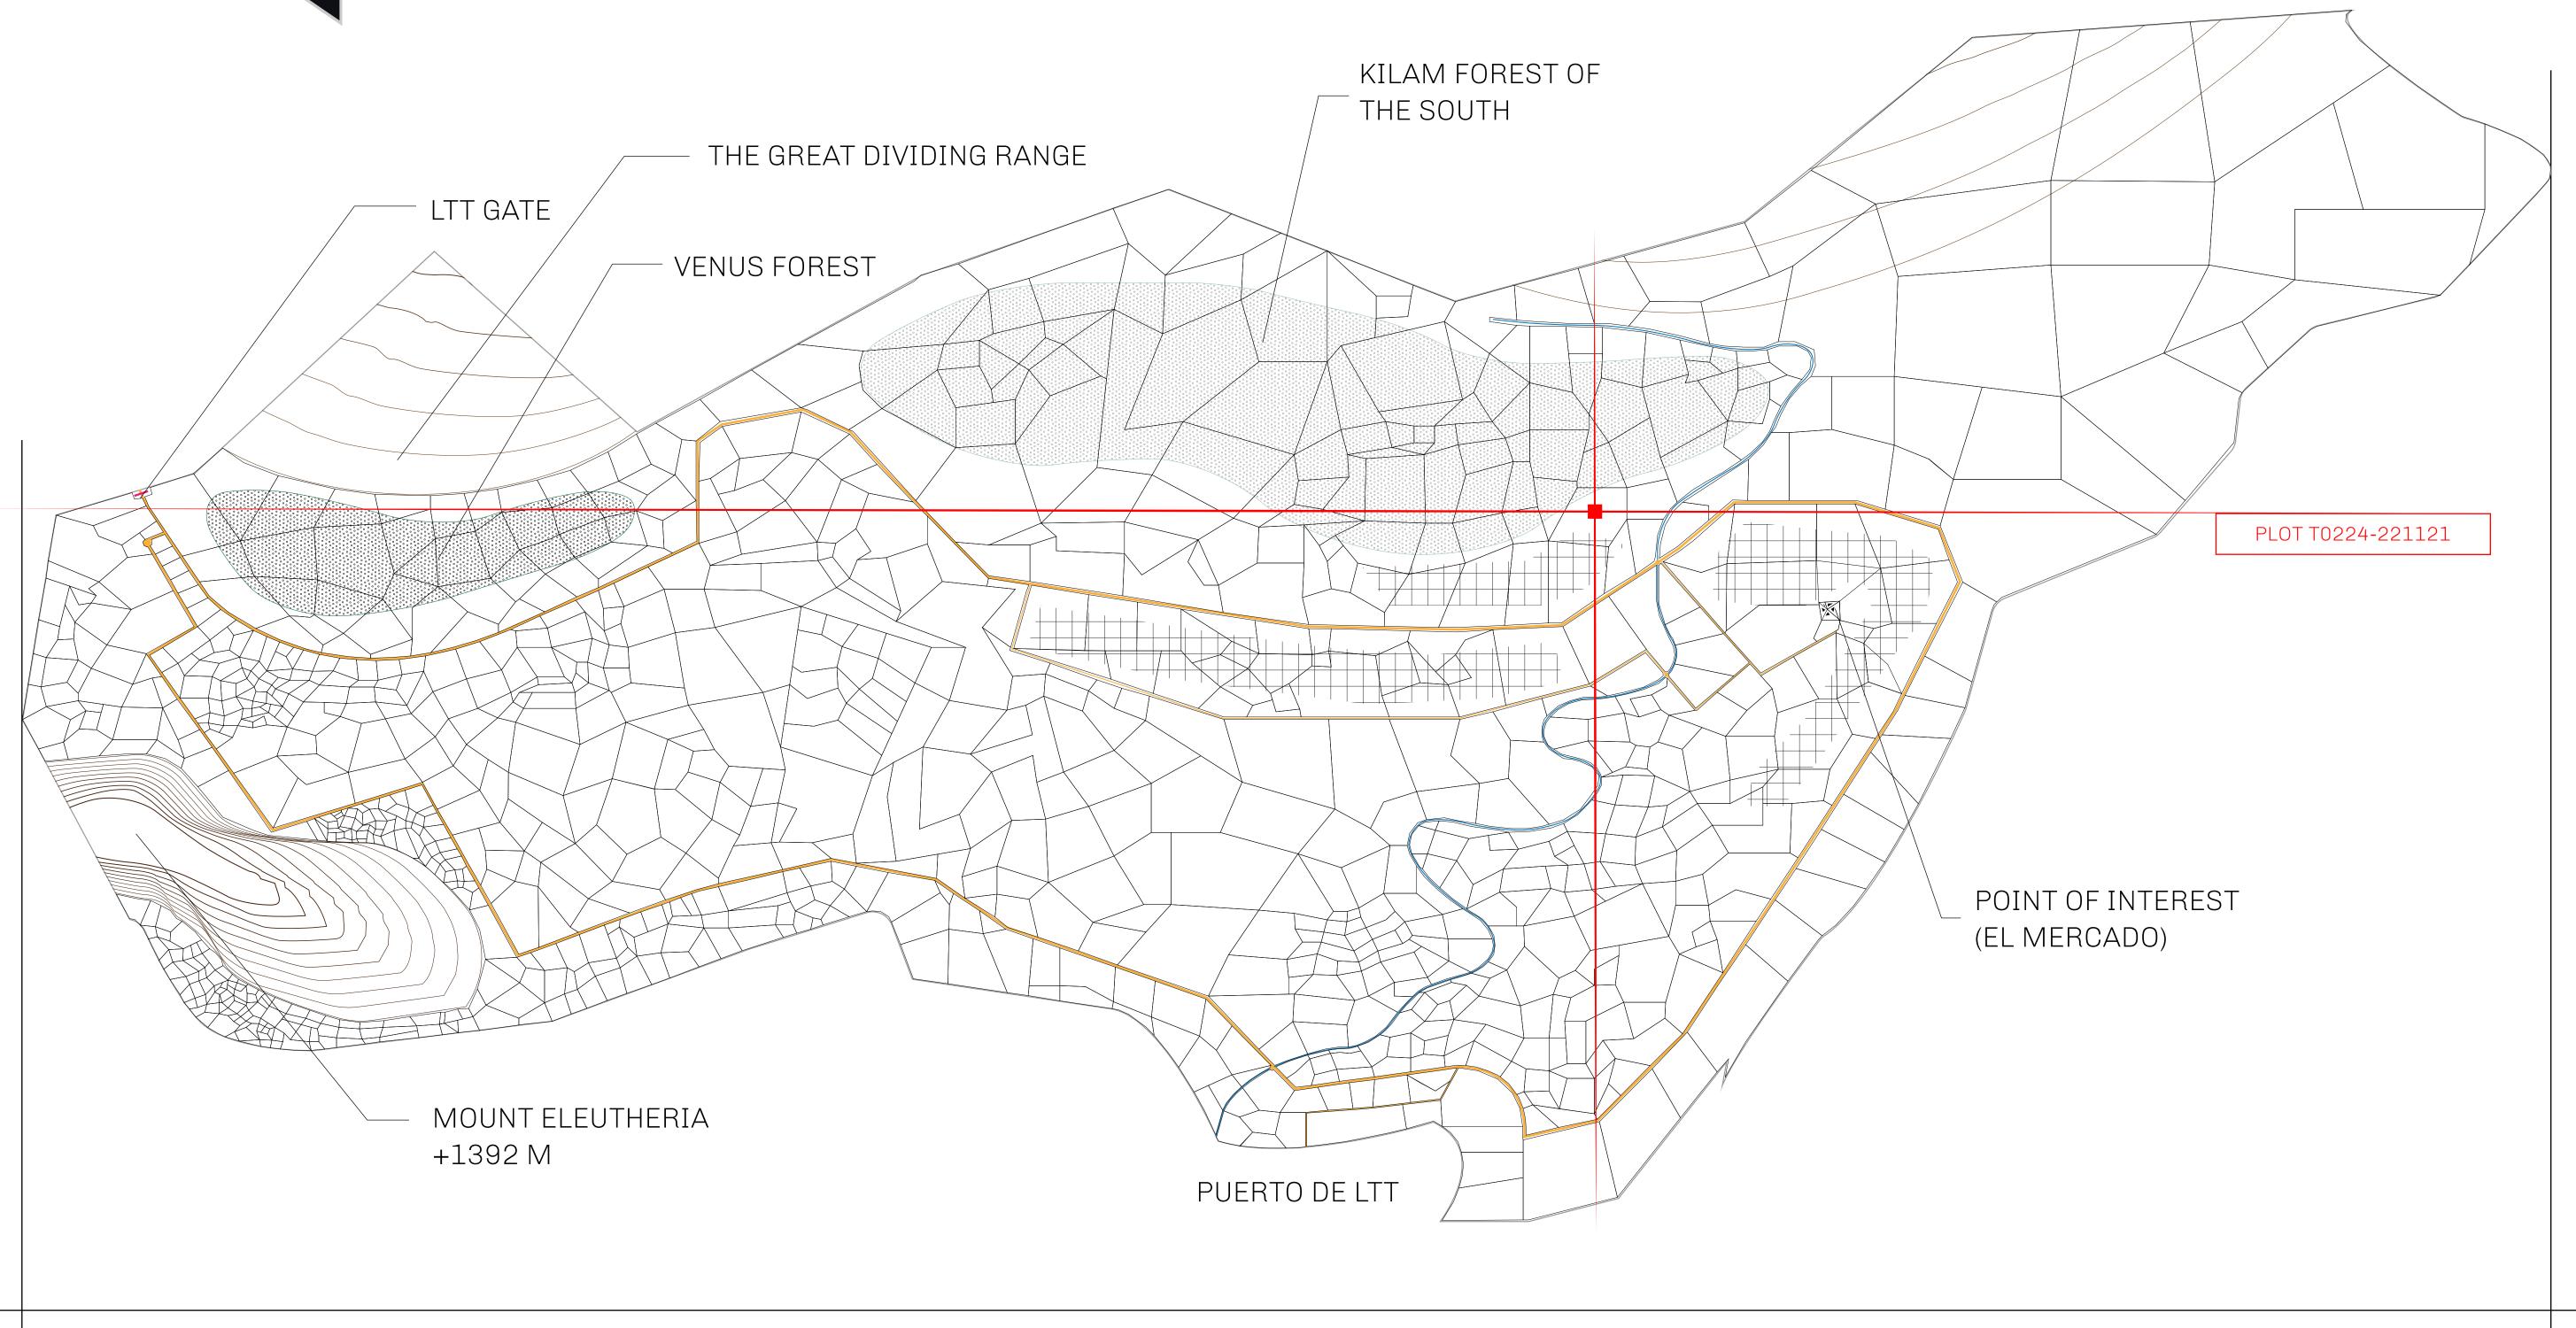

## THE SPANISH ARMADA

The most flamboyant of all of the states, this Spanish-speaking territory houses a clash of cultures. From the LTT trades in the El Mercado district to the solicitations for invites to the Great Empire, and even the traveling Caravans, it is a transient place; people are always on the move on the way to the Great Empire or a trek through the Dividing Range to the Royaume De Satoshi. Commerce uses derivations of LTT such as LTTE, LTTB, and LTTC.

## GEOGRAPHY

COASTLINE
BORDERS
HIGHEST POINT
LOWEST POINT
PLOTS
SCALE

193.03 KM (119.94 MILES)
OCEAN, THE GREAT EMPIRE
MT ELEUTHERIA +1392 M
PUERTO DE LTT 0 M
1045

1:50000