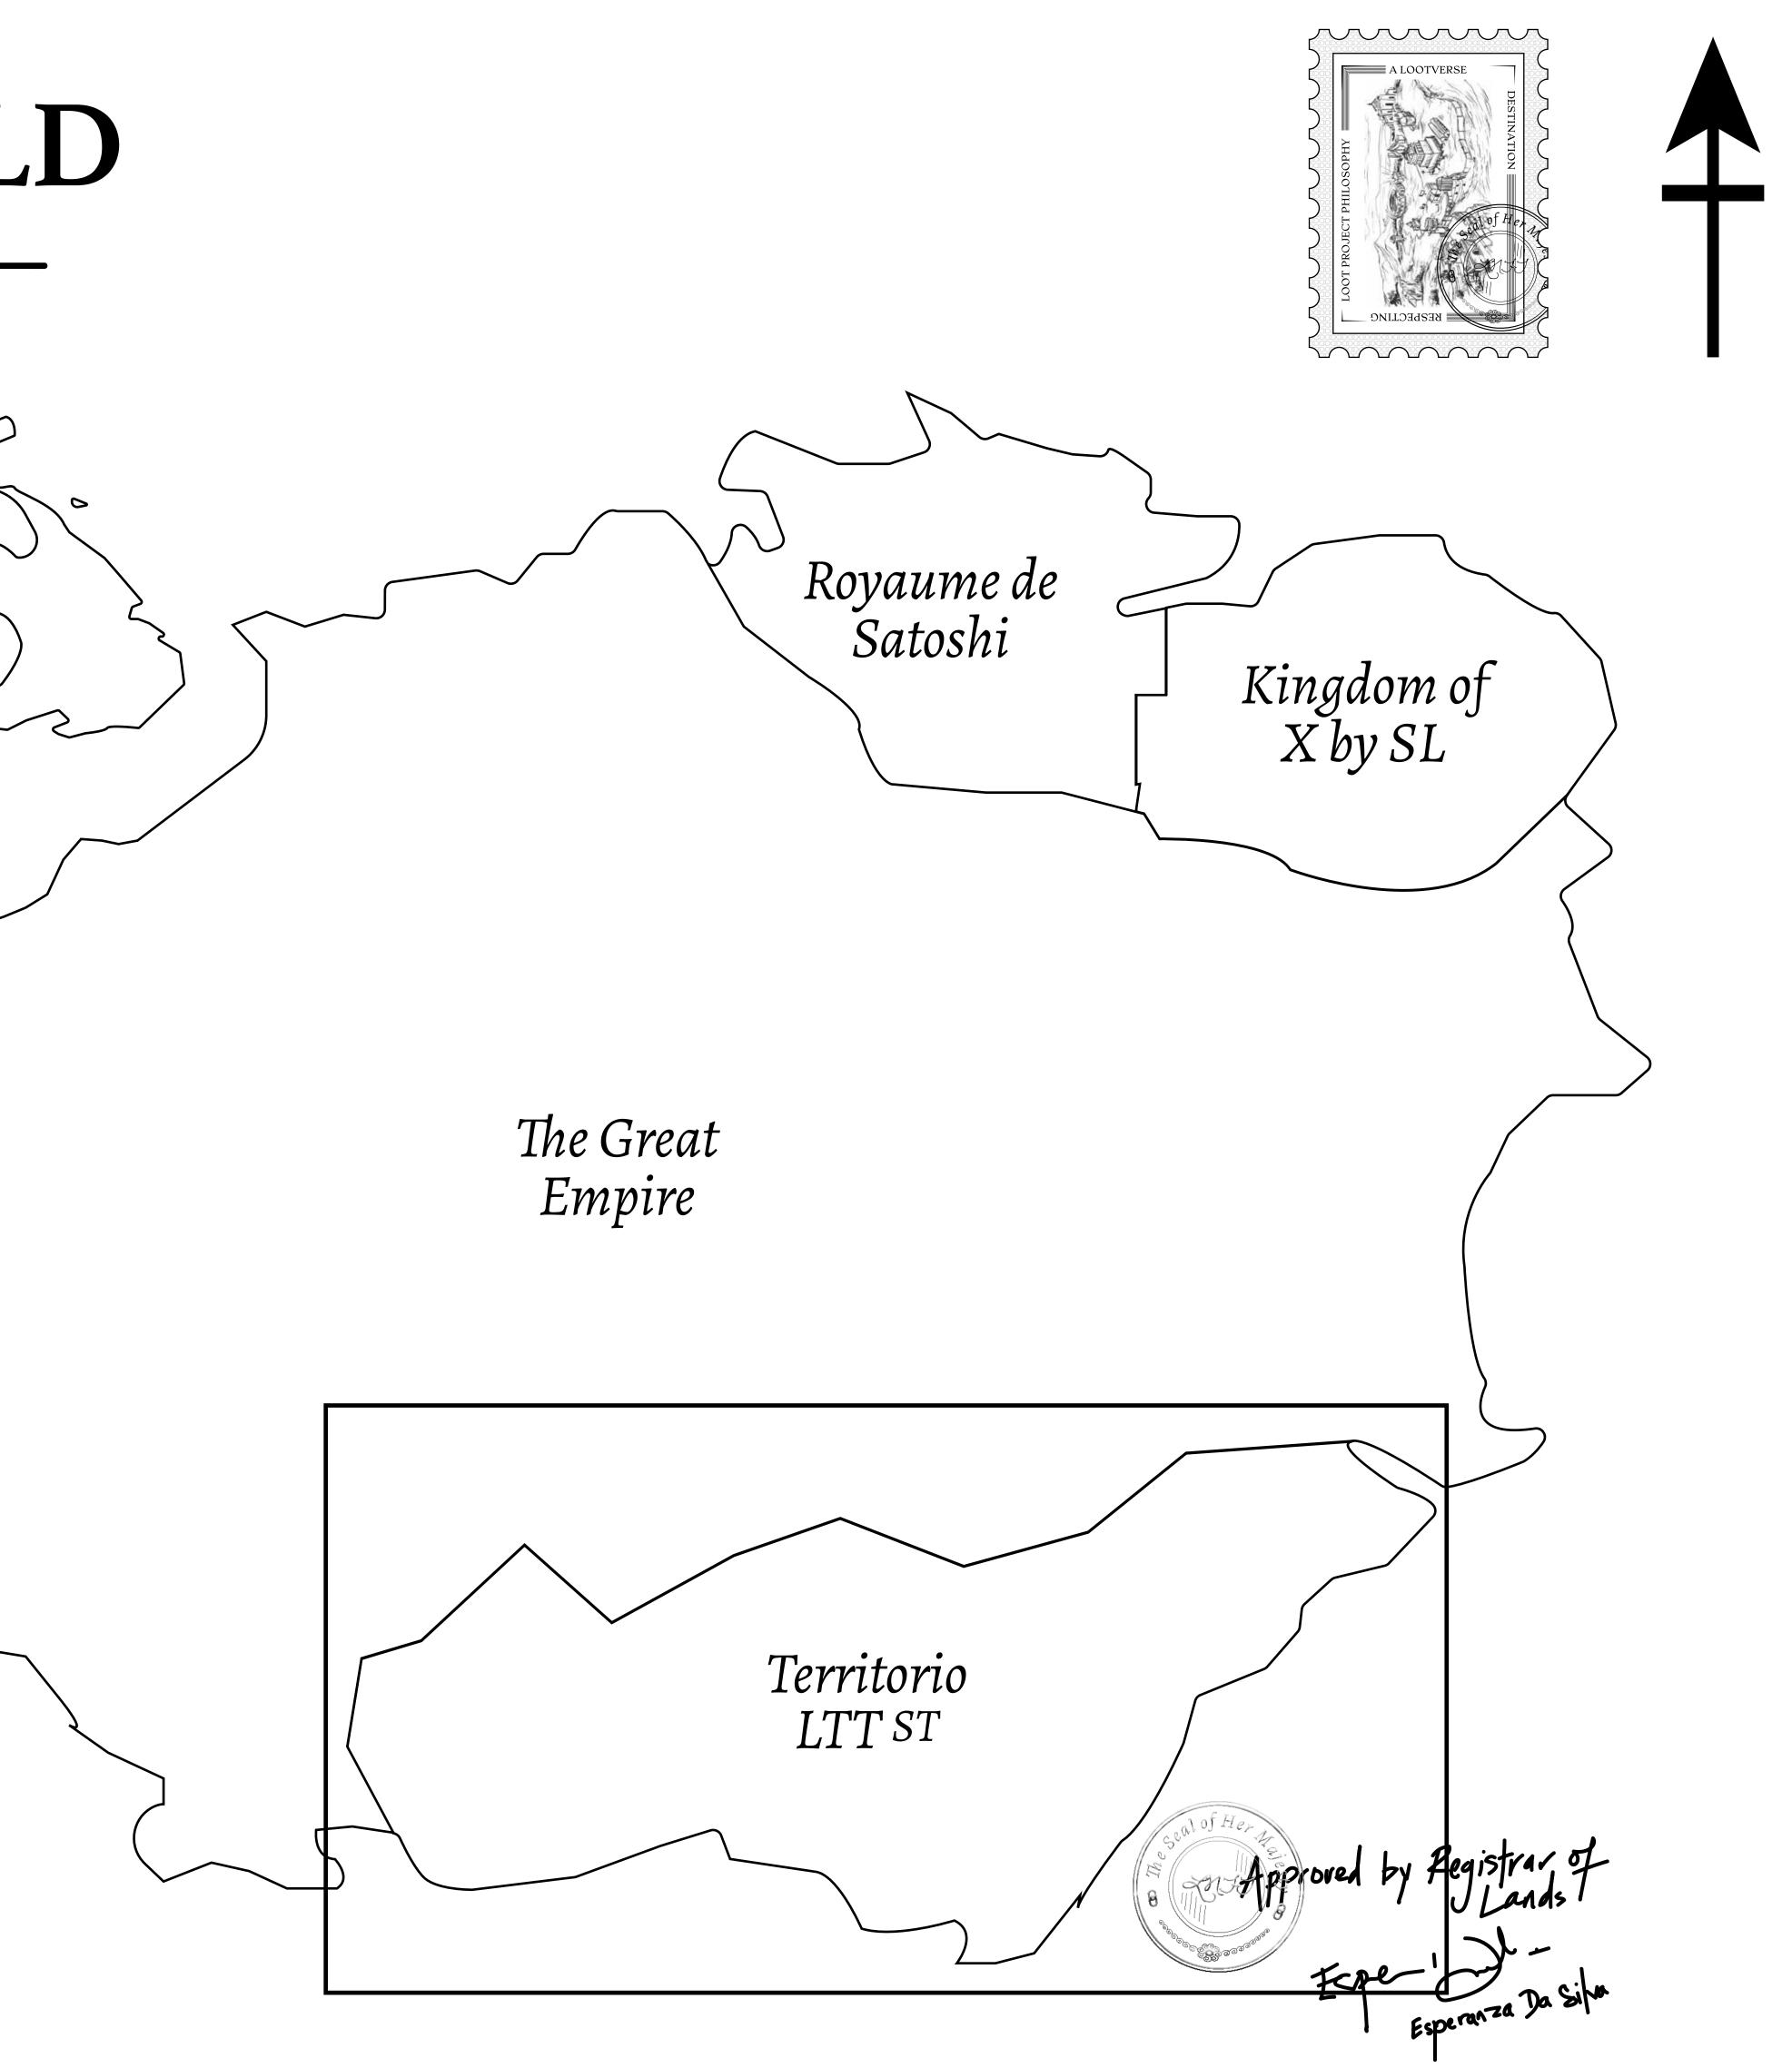

# LOOT NFT WORLD $\bigcirc$

HABN Island

 $\bigcirc$ 

Vault Atoll

Isle of Fund

## THE SPANISH ARMADA

The most flamboyant of all of the states, this Spanish-speaking territory houses a clash of cultures. From the LTT trades in the El Mercado district to the solicitations for invites to the Great Empire, and even the traveling Caravans, it is a transient place; people are always on the move on the way to the Great Empire or a trek through the Dividing Range to the Royaume De Satoshi. Commerce uses derivations of LTT such as LTTE, LTTB, and LTTC.

## TERRITORIC

Type W-T: Share of 0.1% of all BUN sales (rewarded in Credits) plus 1% of all LTT redeemed based on number of NFT Stories minted; Mint 4 NFT Stories

| y | TITLE NUMBER<br><b>T0223-221121</b> |  |  |
|---|-------------------------------------|--|--|
|   |                                     |  |  |