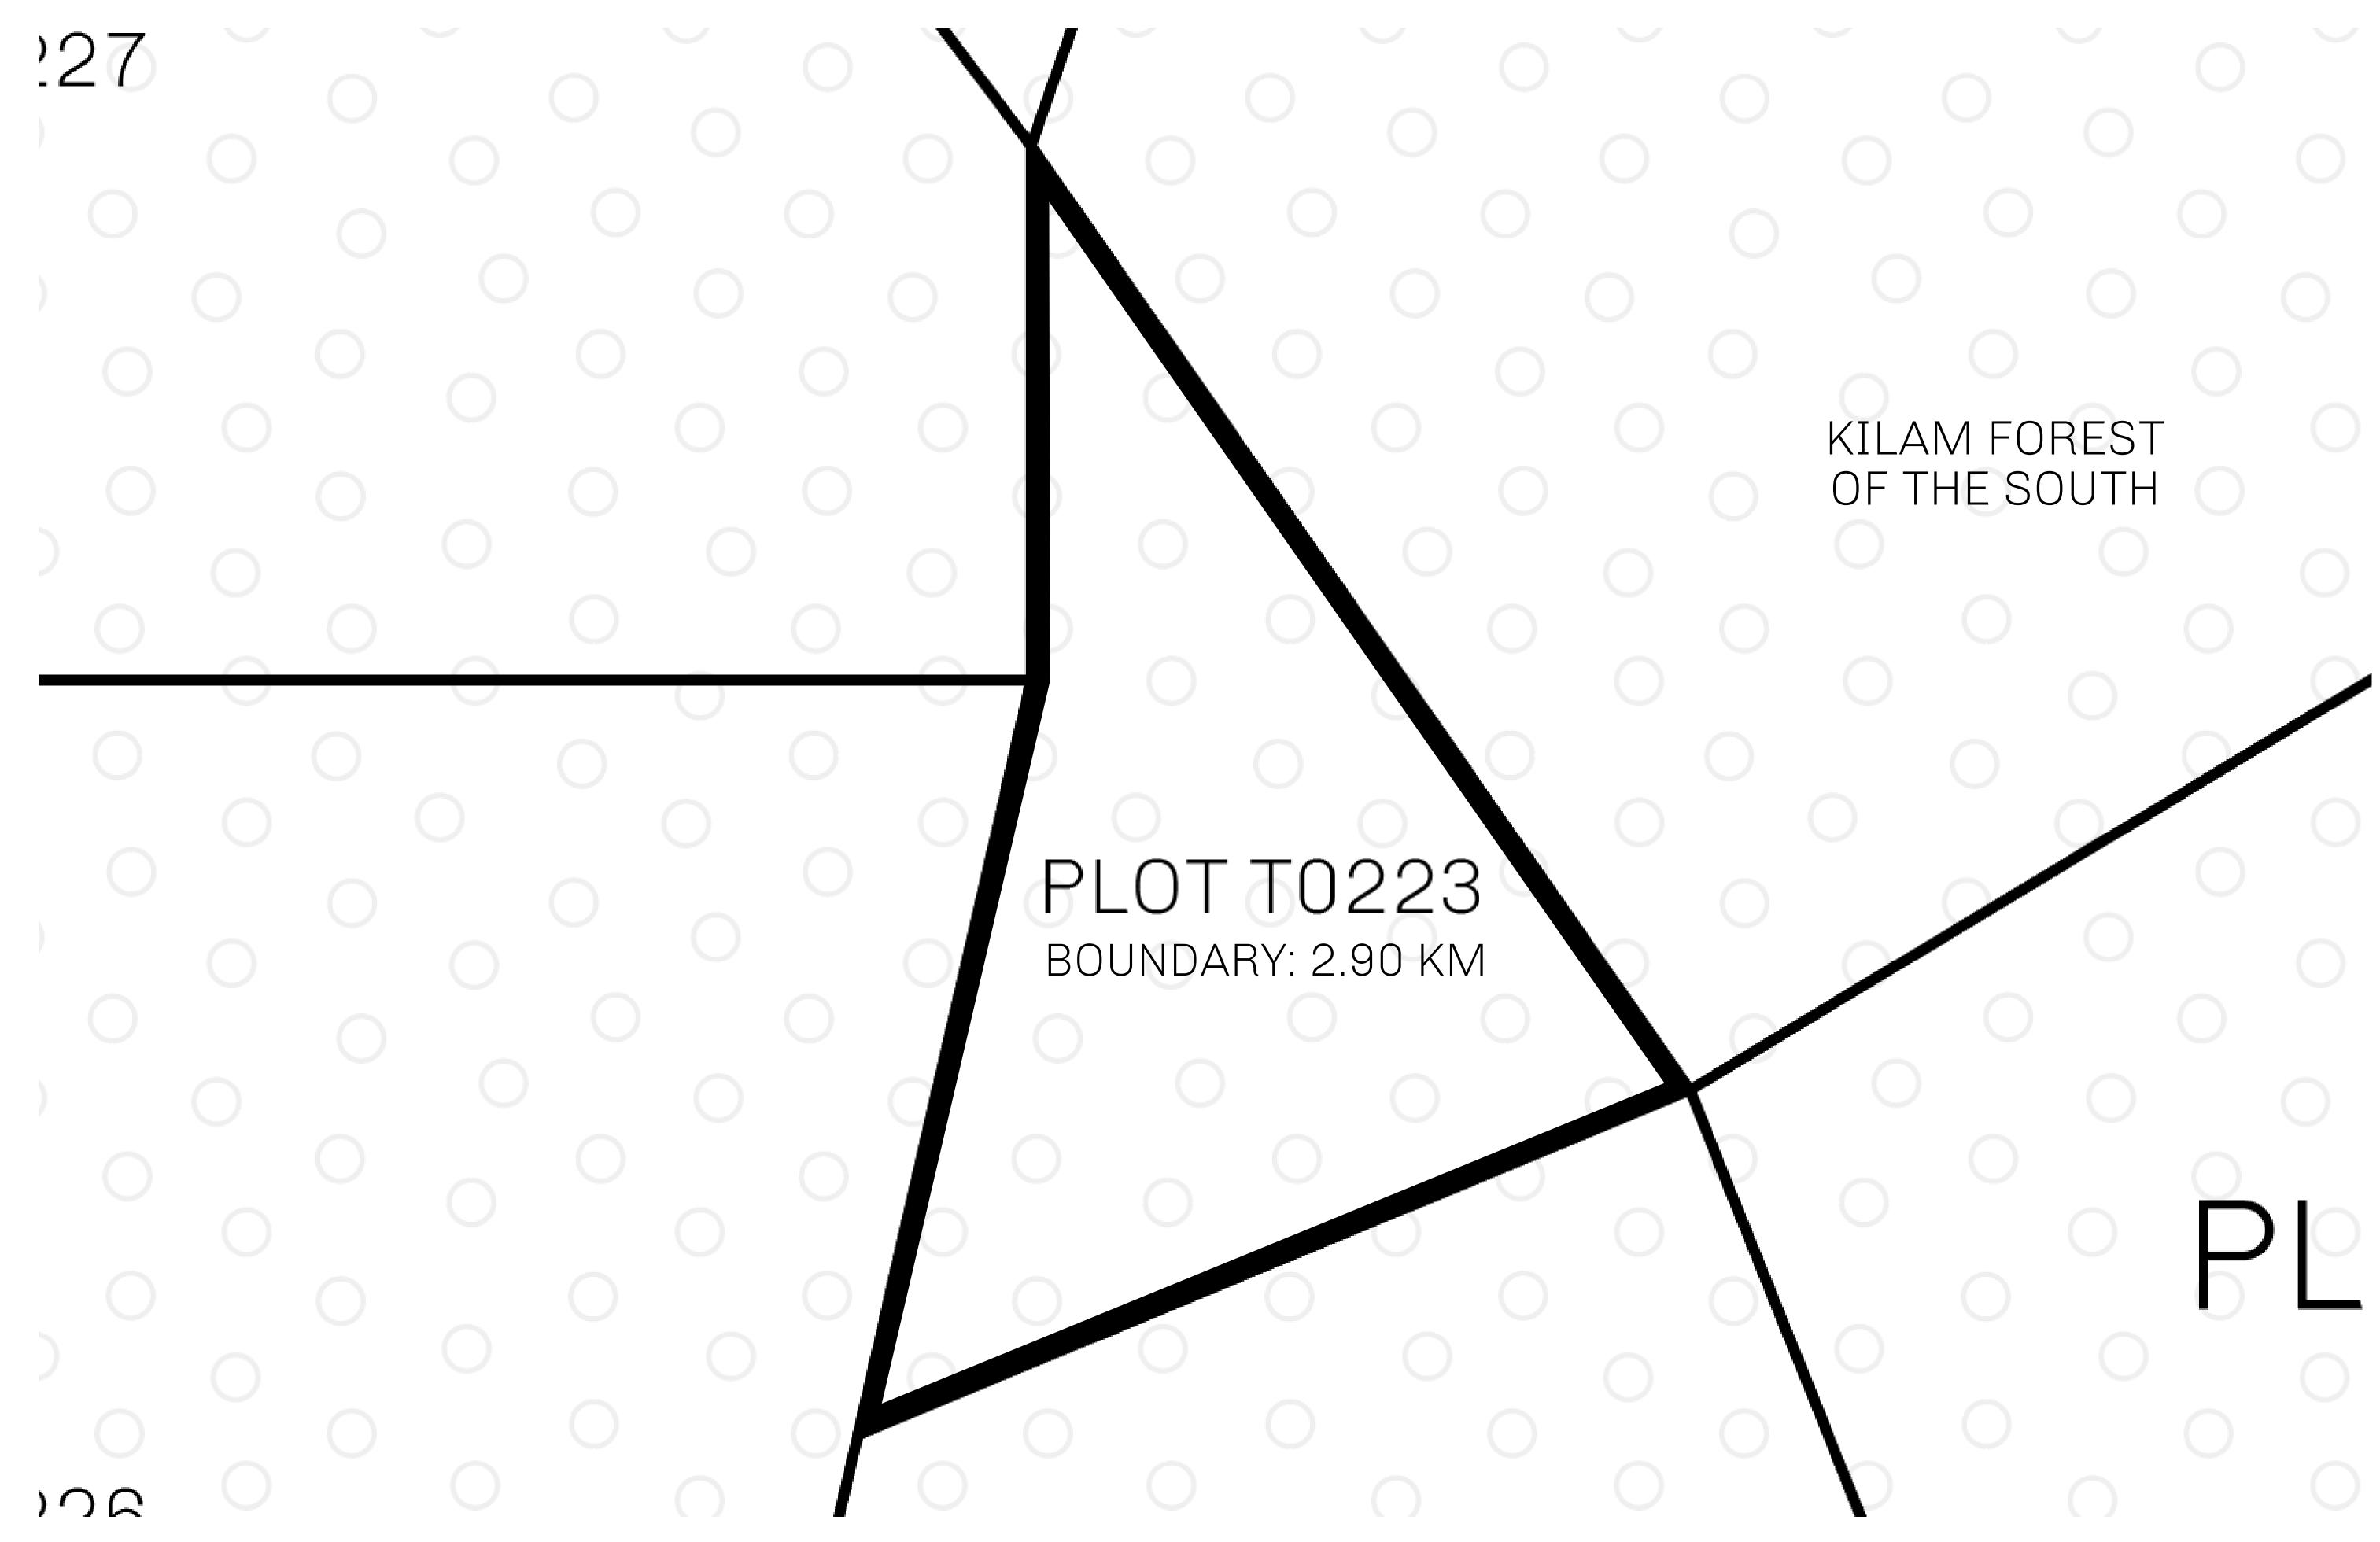

a clash of cultures. From the LTT trades in the El Mercado district to the solicitations for invites to the Great Empire, and even the traveling Caravans, it is a transient place; people are always on the move on the way to the Great Empire or a trek through the Dividing Range to the Royaume De Satoshi. Commerce uses derivations of LTT such as LTTE, LTTB, and LTTC.



#### GEOGRAPHY

COASTLINE BORDERS HIGHEST POINT LOWEST POINT PLOTS SCALE

193.03 KM (119.94 MILES) OCEAN, THE GREAT EMPIRE MT ELEUTHERIA +1392 M PUERTO DE LTT O M 1045 1:50000

73.54 KM









## H.M. LNFT Land Registry

ADMINISTRATIVE AREA

OWNER ENTITLEMENT

## TERRITORIC

Type W-T: Share of 0.1% of all BUN sales (rewarded in Credits) plus 1% of all LTT redeemed based on number of NFT Stories minted; Mint 4 NFT Stories



| y | TITLE NUMBER<br><b>T0223-221121</b> |  |  |
|---|-------------------------------------|--|--|
|   |                                     |  |  |

## Т Т0223 PLO BOUNDARY: 2.90 KM





## **KILAM FOREST** OF THE SOUTH



and Seal of Her **OFFICIAL PERSPECTIVE SHEET FOR FILING** Indicate vantage point for each drawing. Copy and mark each sheet required prior to filing. 6 Ν. Λ Guide - Vantage point should be indicated as shown in the diagram: