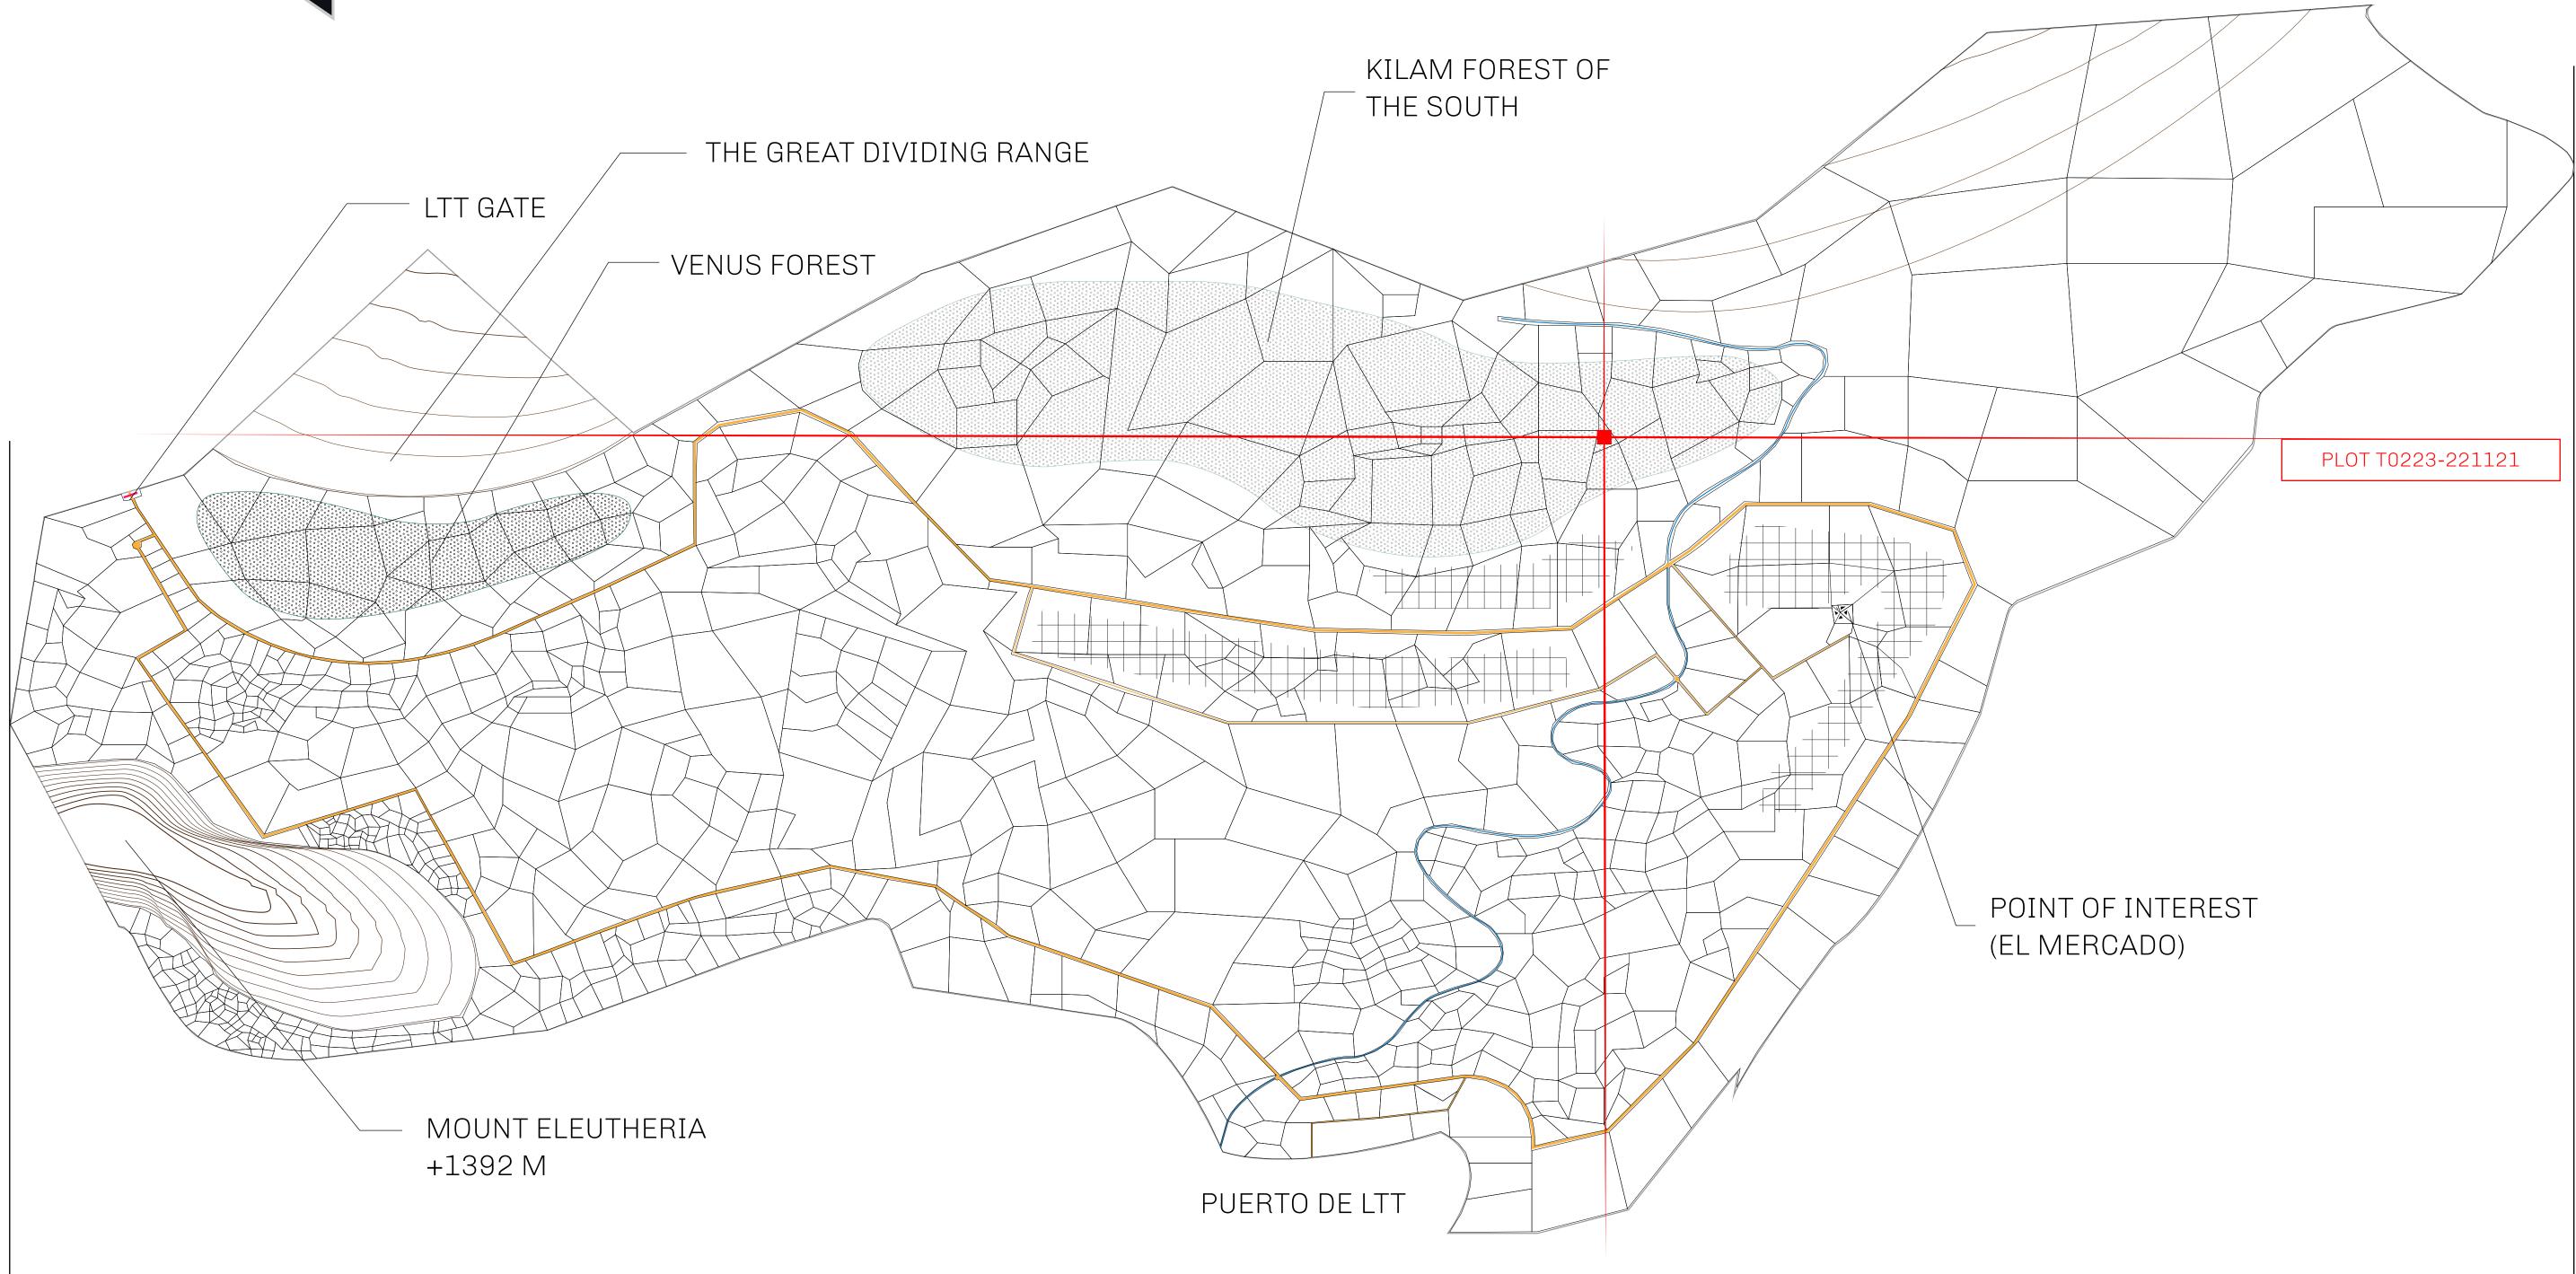

## THE SPANISH ARMADA

The most flamboyant of all of the states, this Spanish-speaking territory houses a clash of cultures. From the LTT trades in the El Mercado district to the solicitations for invites to the Great Empire, and even the traveling Caravans, it is a transient place; people are always on the move on the way to the Great Empire or a trek through the Dividing Range to the Royaume De Satoshi. Commerce uses derivations of LTT such as LTTE, LTTB, and LTTC.

#### GEOGRAPHY

COASTLINE BORDERS HIGHEST POINT LOWEST POINT PLOTS SCALE

193.03 KM (119.94 MILES) OCEAN, THE GREAT EMPIRE MT ELEUTHERIA +1392 M PUERTO DE LTT O M 1045 1:50000

73.54 KM

## TERRITORIC

Type W-T: Share of 0.1% of all BUN sales (rewarded in Credits) plus 1% of all LTT redeemed based on number of NFT Stories minted; Mint 4 NFT Stories

| y | TITLE NUMBER<br><b>T0223-221121</b> |  |  |
|---|-------------------------------------|--|--|
|   |                                     |  |  |

## Т Т0223 PLO BOUNDARY: 2.90 KM

## **KILAM FOREST** OF THE SOUTH

and Seal of Her **OFFICIAL PERSPECTIVE SHEET FOR FILING** Indicate vantage point for each drawing. Copy and mark each sheet required prior to filing. 6 Ν. Λ Guide - Vantage point should be indicated as shown in the diagram: