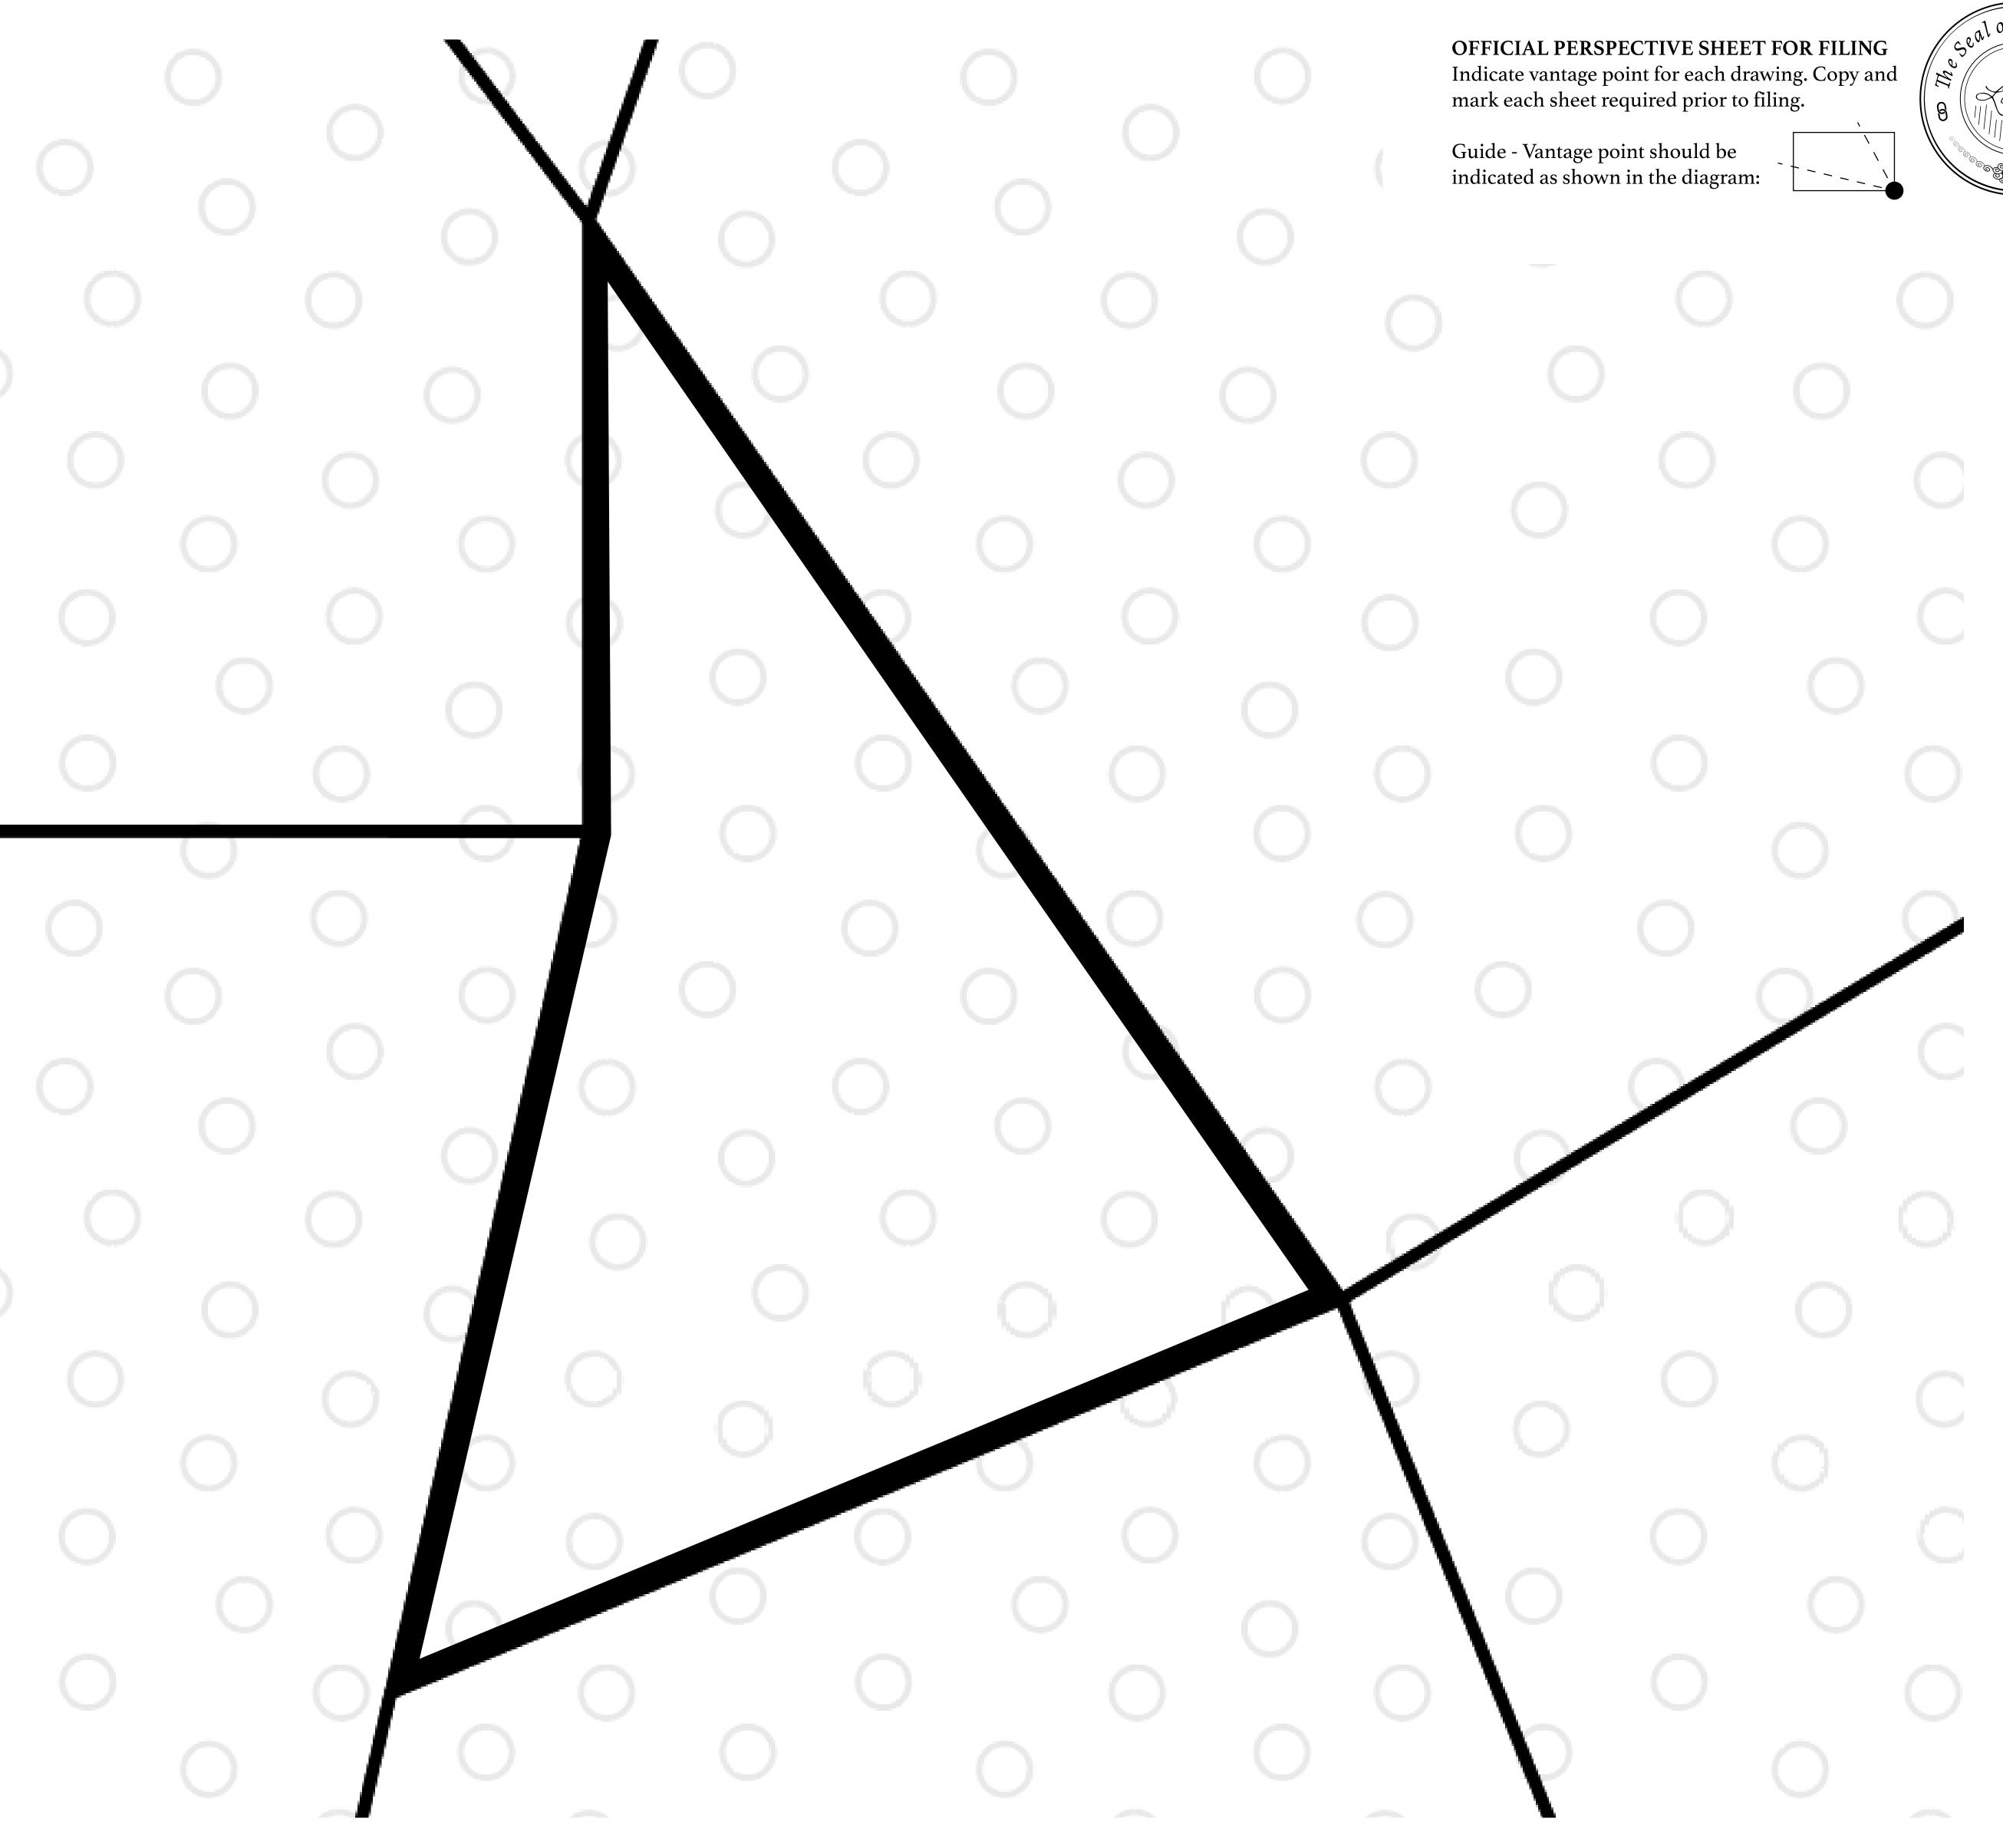

## **KILAM FOREST** OF THE SOUTH

and Seal of Her **OFFICIAL PERSPECTIVE SHEET FOR FILING** Indicate vantage point for each drawing. Copy and mark each sheet required prior to filing. 6 Ν. Λ Guide - Vantage point should be indicated as shown in the diagram: