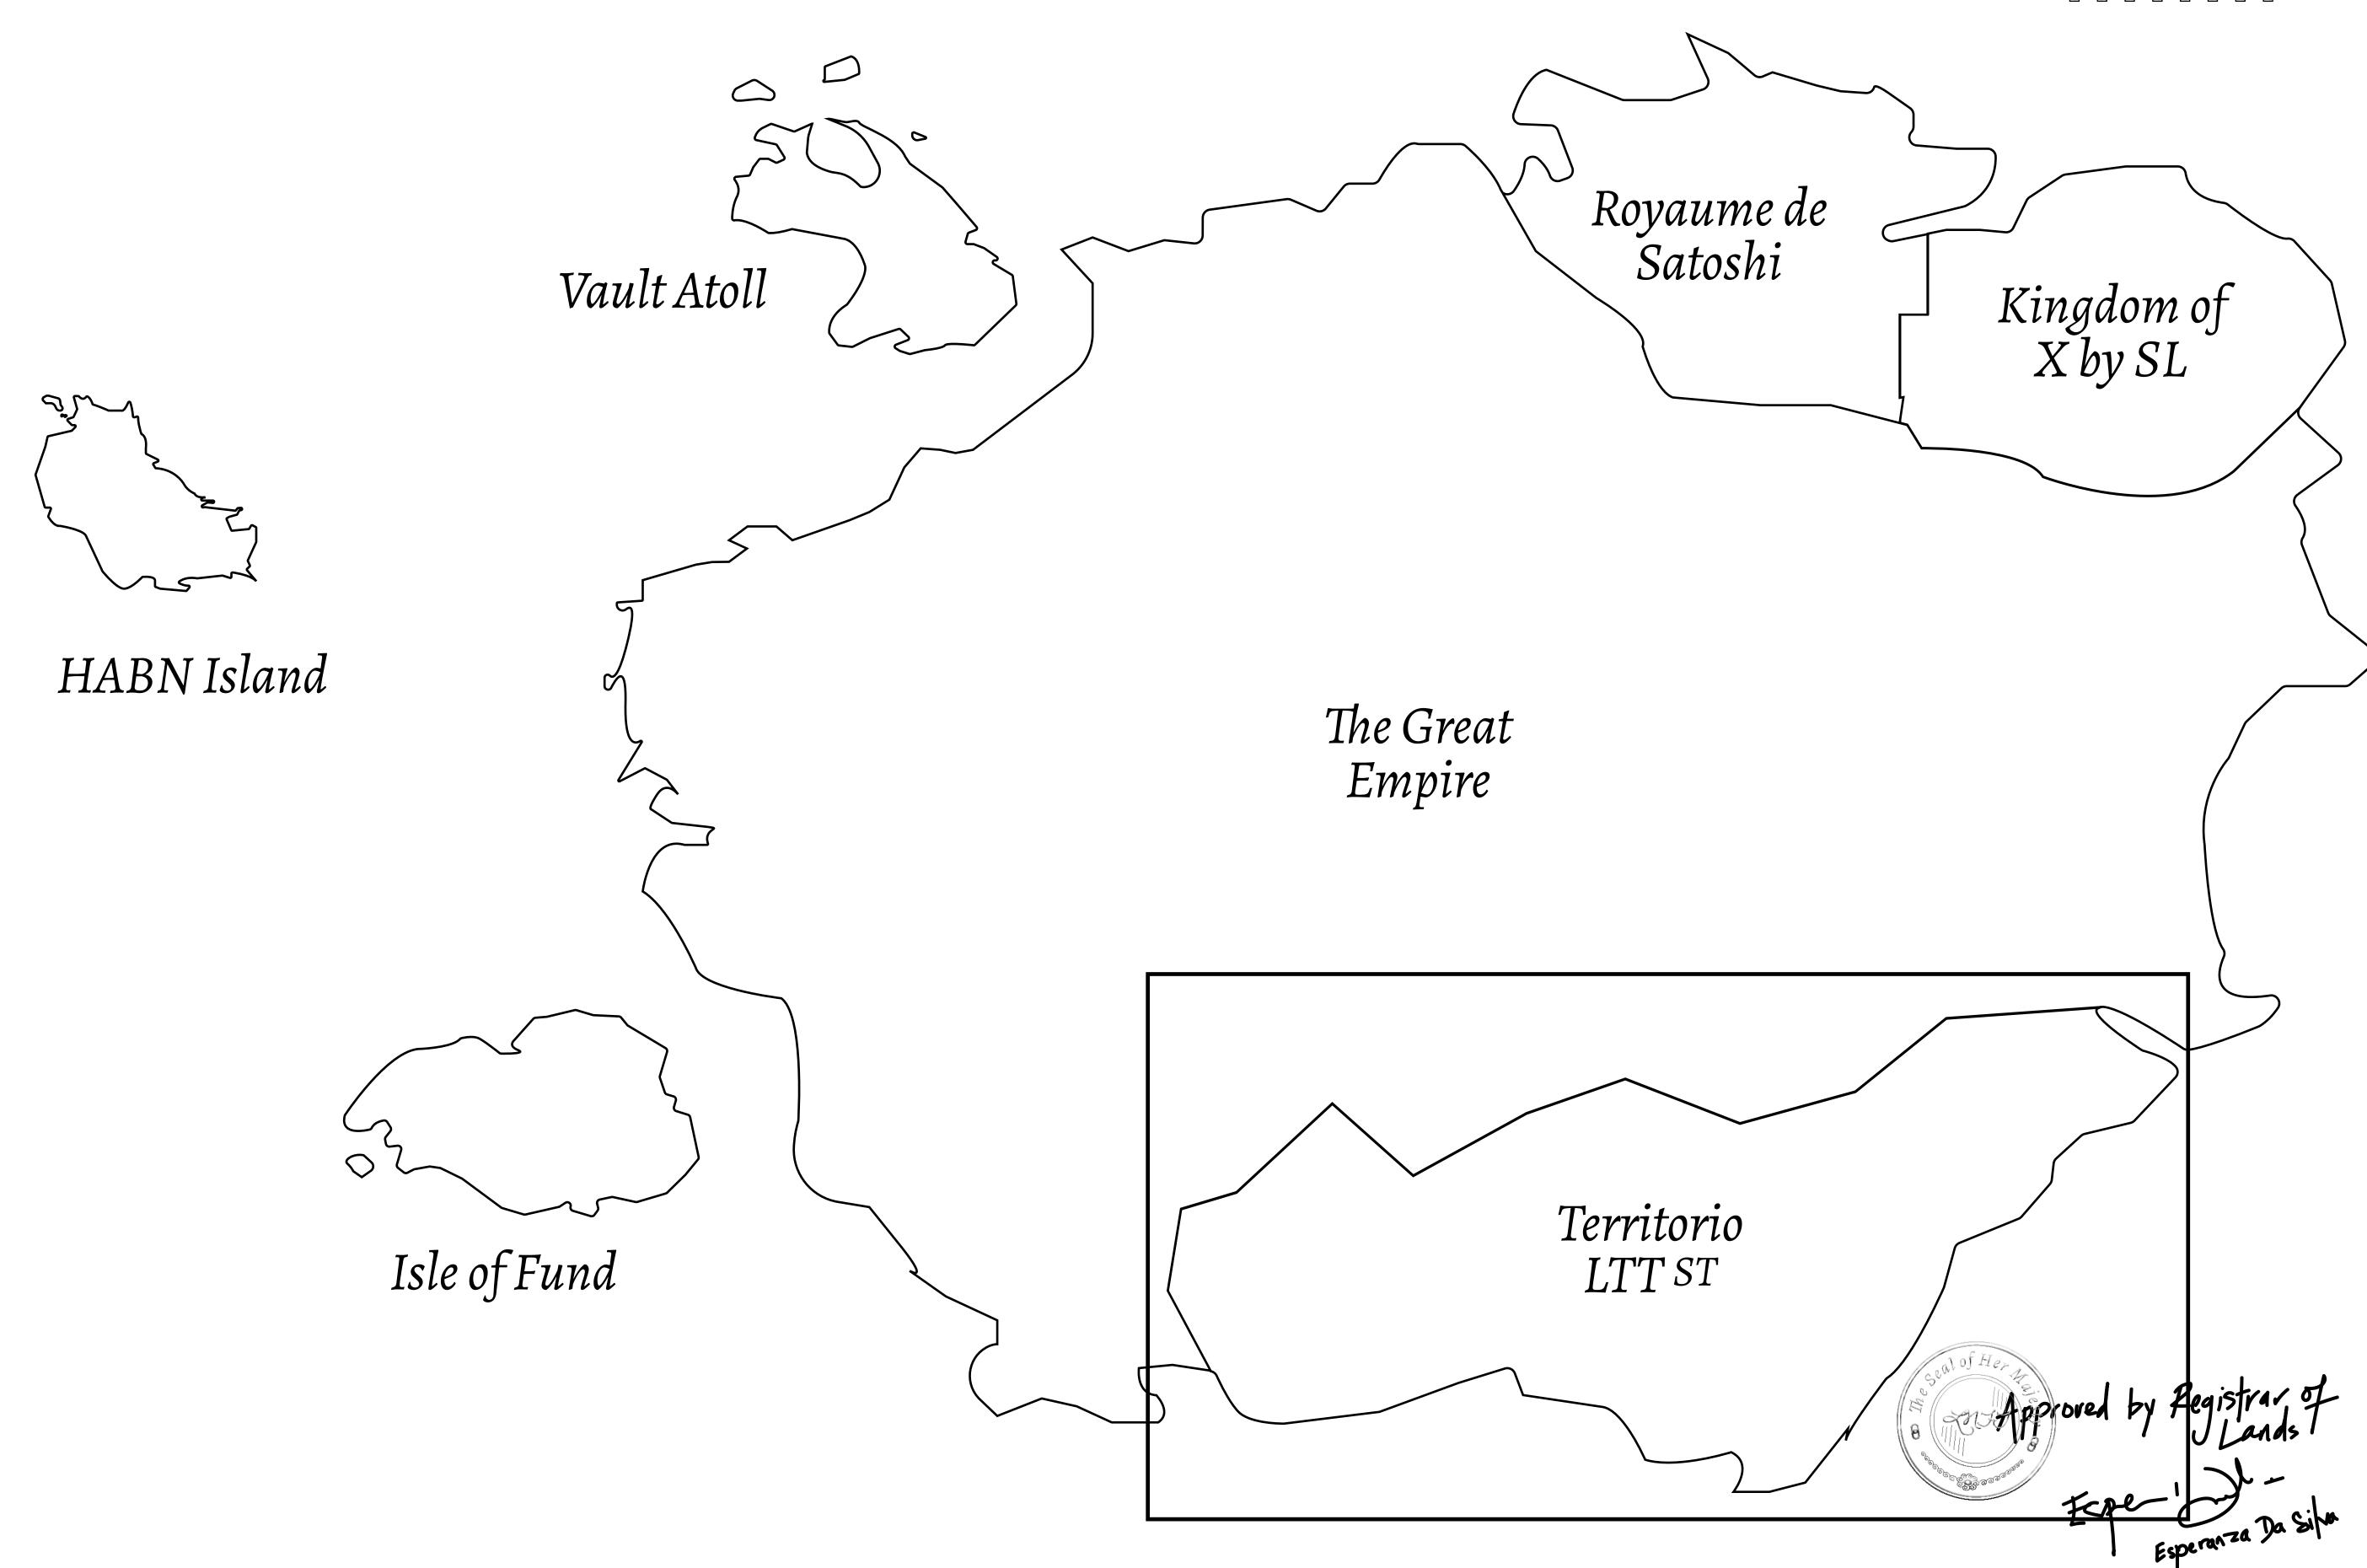

## THE SPANISH ARMADA

The most flamboyant of all of the states, this Spanish-speaking territory houses a clash of cultures. From the LTT trades in the El Mercado district to the solicitations for invites to the Great Empire, and even the traveling Caravans, it is a transient place; people are always on the move on the way to the Great Empire or a trek through the Dividing Range to the Royaume De Satoshi. Commerce uses derivations of LTT such as LTTE, LTTB, and LTTC.

## GEOGRAPHY

COASTLINE
BORDERS
HIGHEST POINT
LOWEST POINT
PLOTS
SCALE

193.03 KM (119.94 MILES)
OCEAN, THE GREAT EMPIRE
MT ELEUTHERIA +1392 M
PUERTO DE LTT 0 M

1045

1:50000

## H.M. LNFT Land Registry

TITLE NUMBER

T0222-221121

ADMINISTRATIVE AREA

TERRITORIO LTT ST

ISSUED 22 November 2021

SCALE **1/50000** 

OWNER ENTITLEMENT