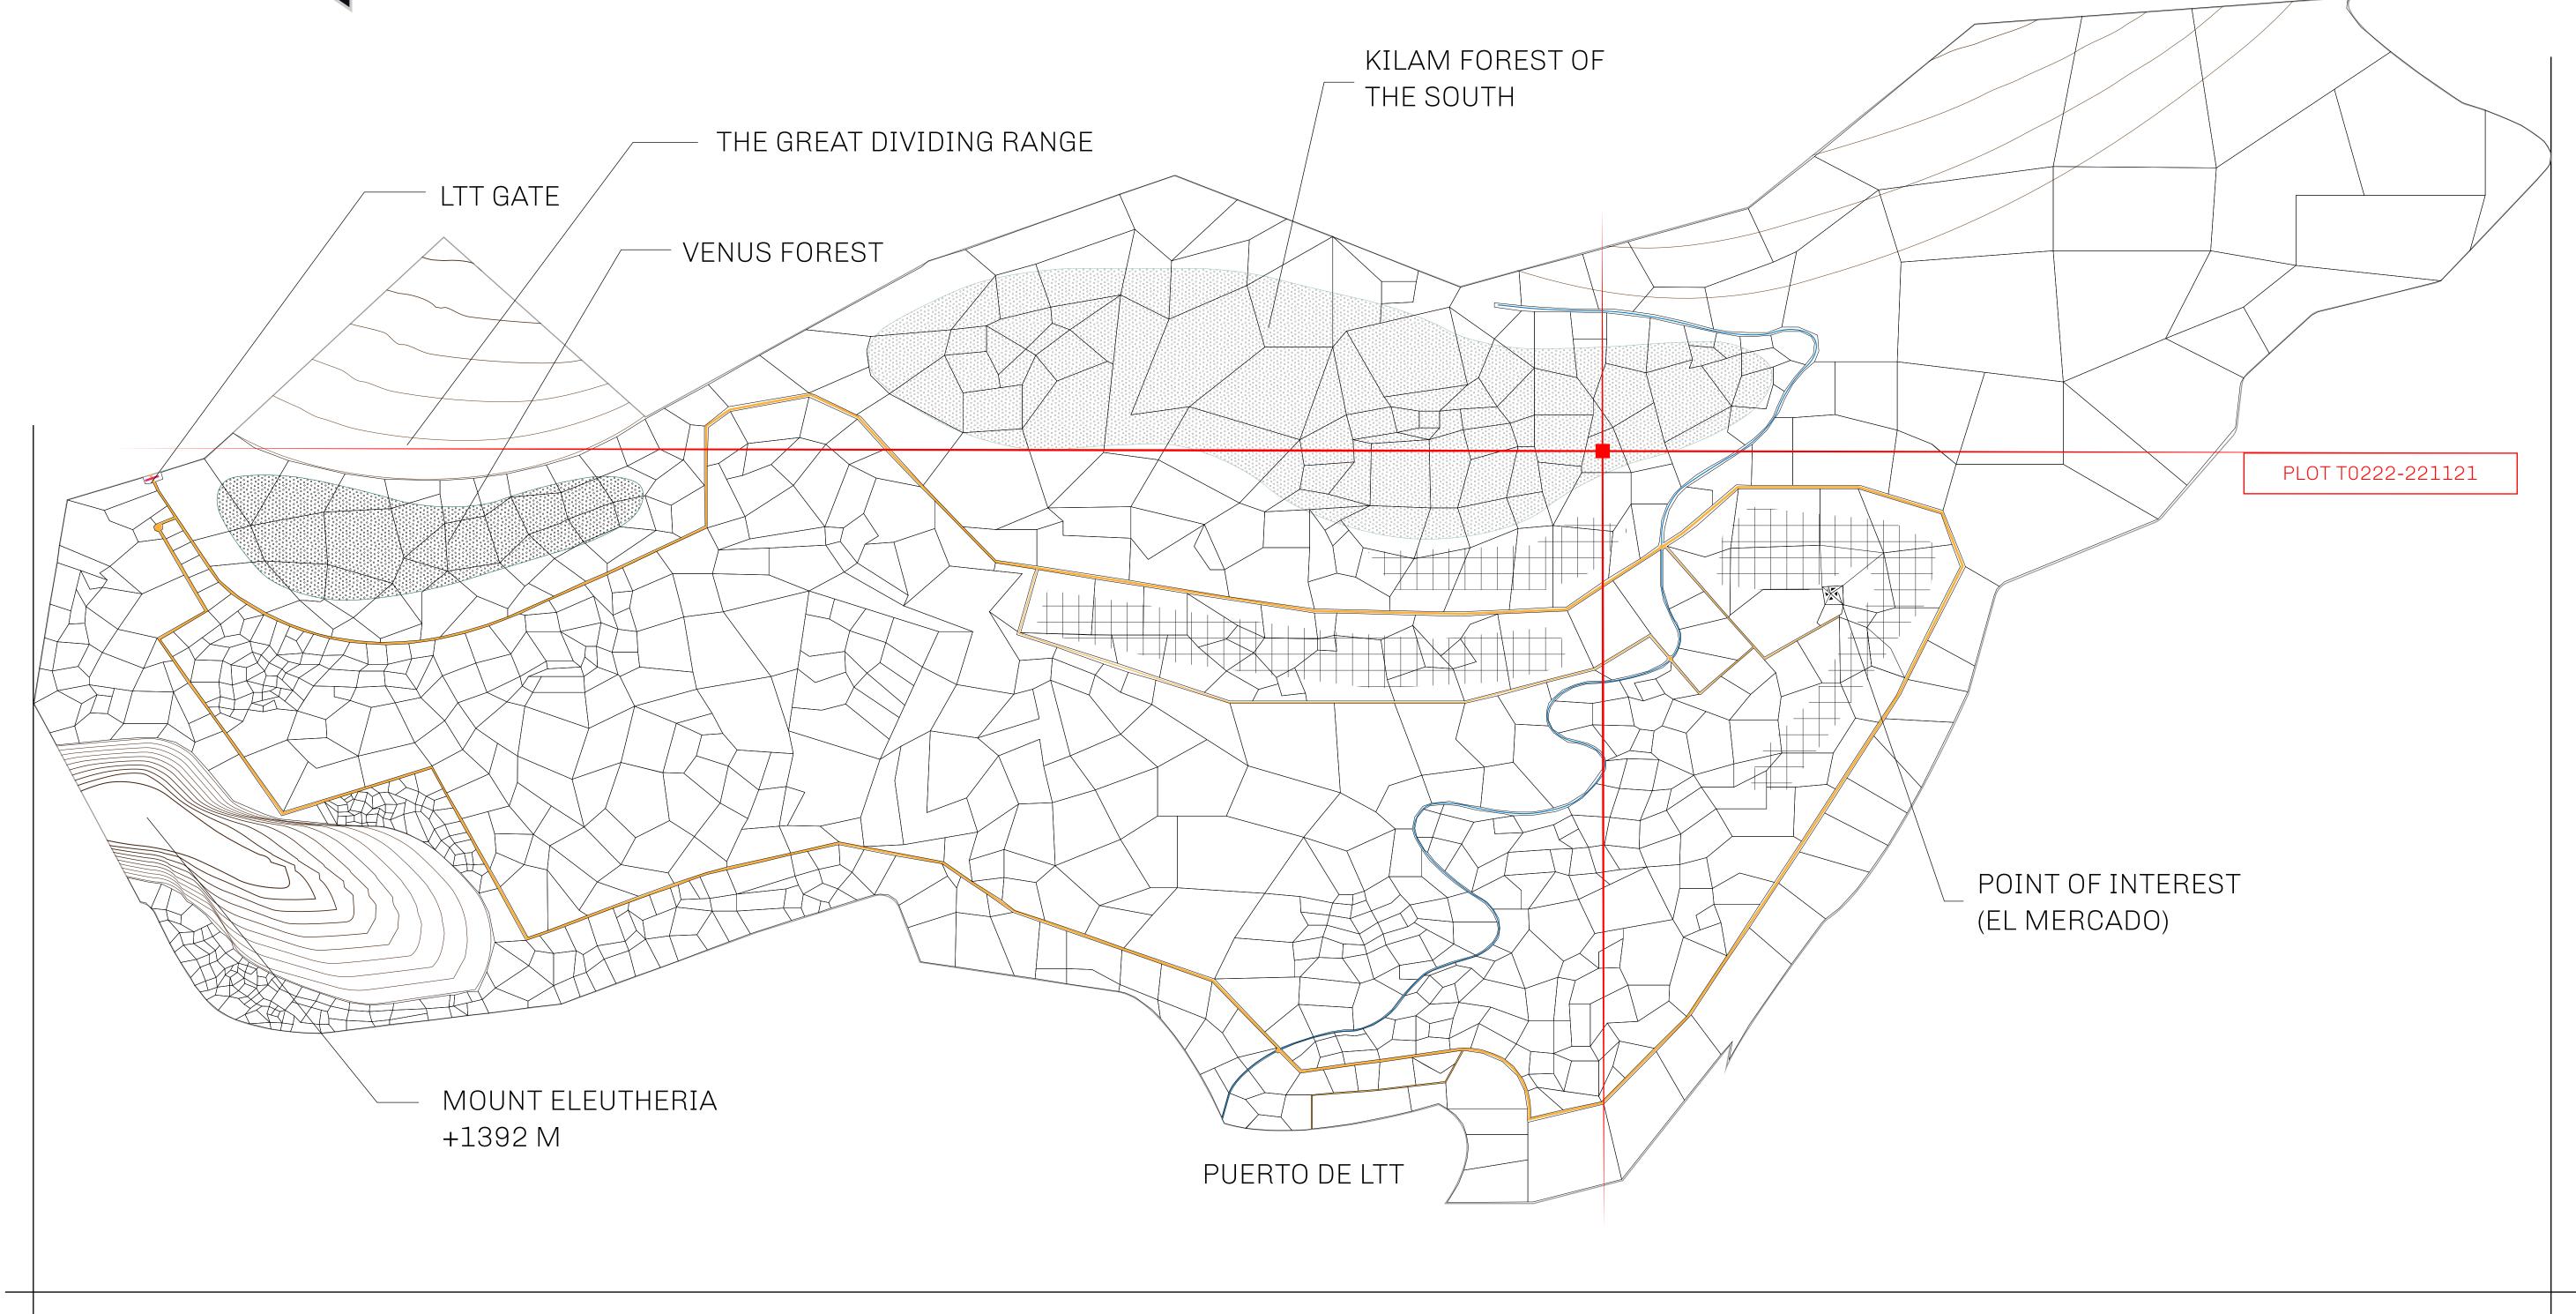

## THE SPANISH ARMADA

The most flamboyant of all of the states, this Spanish-speaking territory houses a clash of cultures. From the LTT trades in the El Mercado district to the solicitations for invites to the Great Empire, and even the traveling Caravans, it is a transient place; people are always on the move on the way to the Great Empire or a trek through the Dividing Range to the Royaume De Satoshi. Commerce uses derivations of LTT such as LTTE, LTTB, and LTTC.

## GEOGRAPHY

COASTLINE
BORDERS
HIGHEST POINT
LOWEST POINT
PLOTS
SCALE

193.03 KM (119.94 MILES)
OCEAN, THE GREAT EMPIRE
MT ELEUTHERIA +1392 M
PUERTO DE LTT 0 M

1045

1:50000