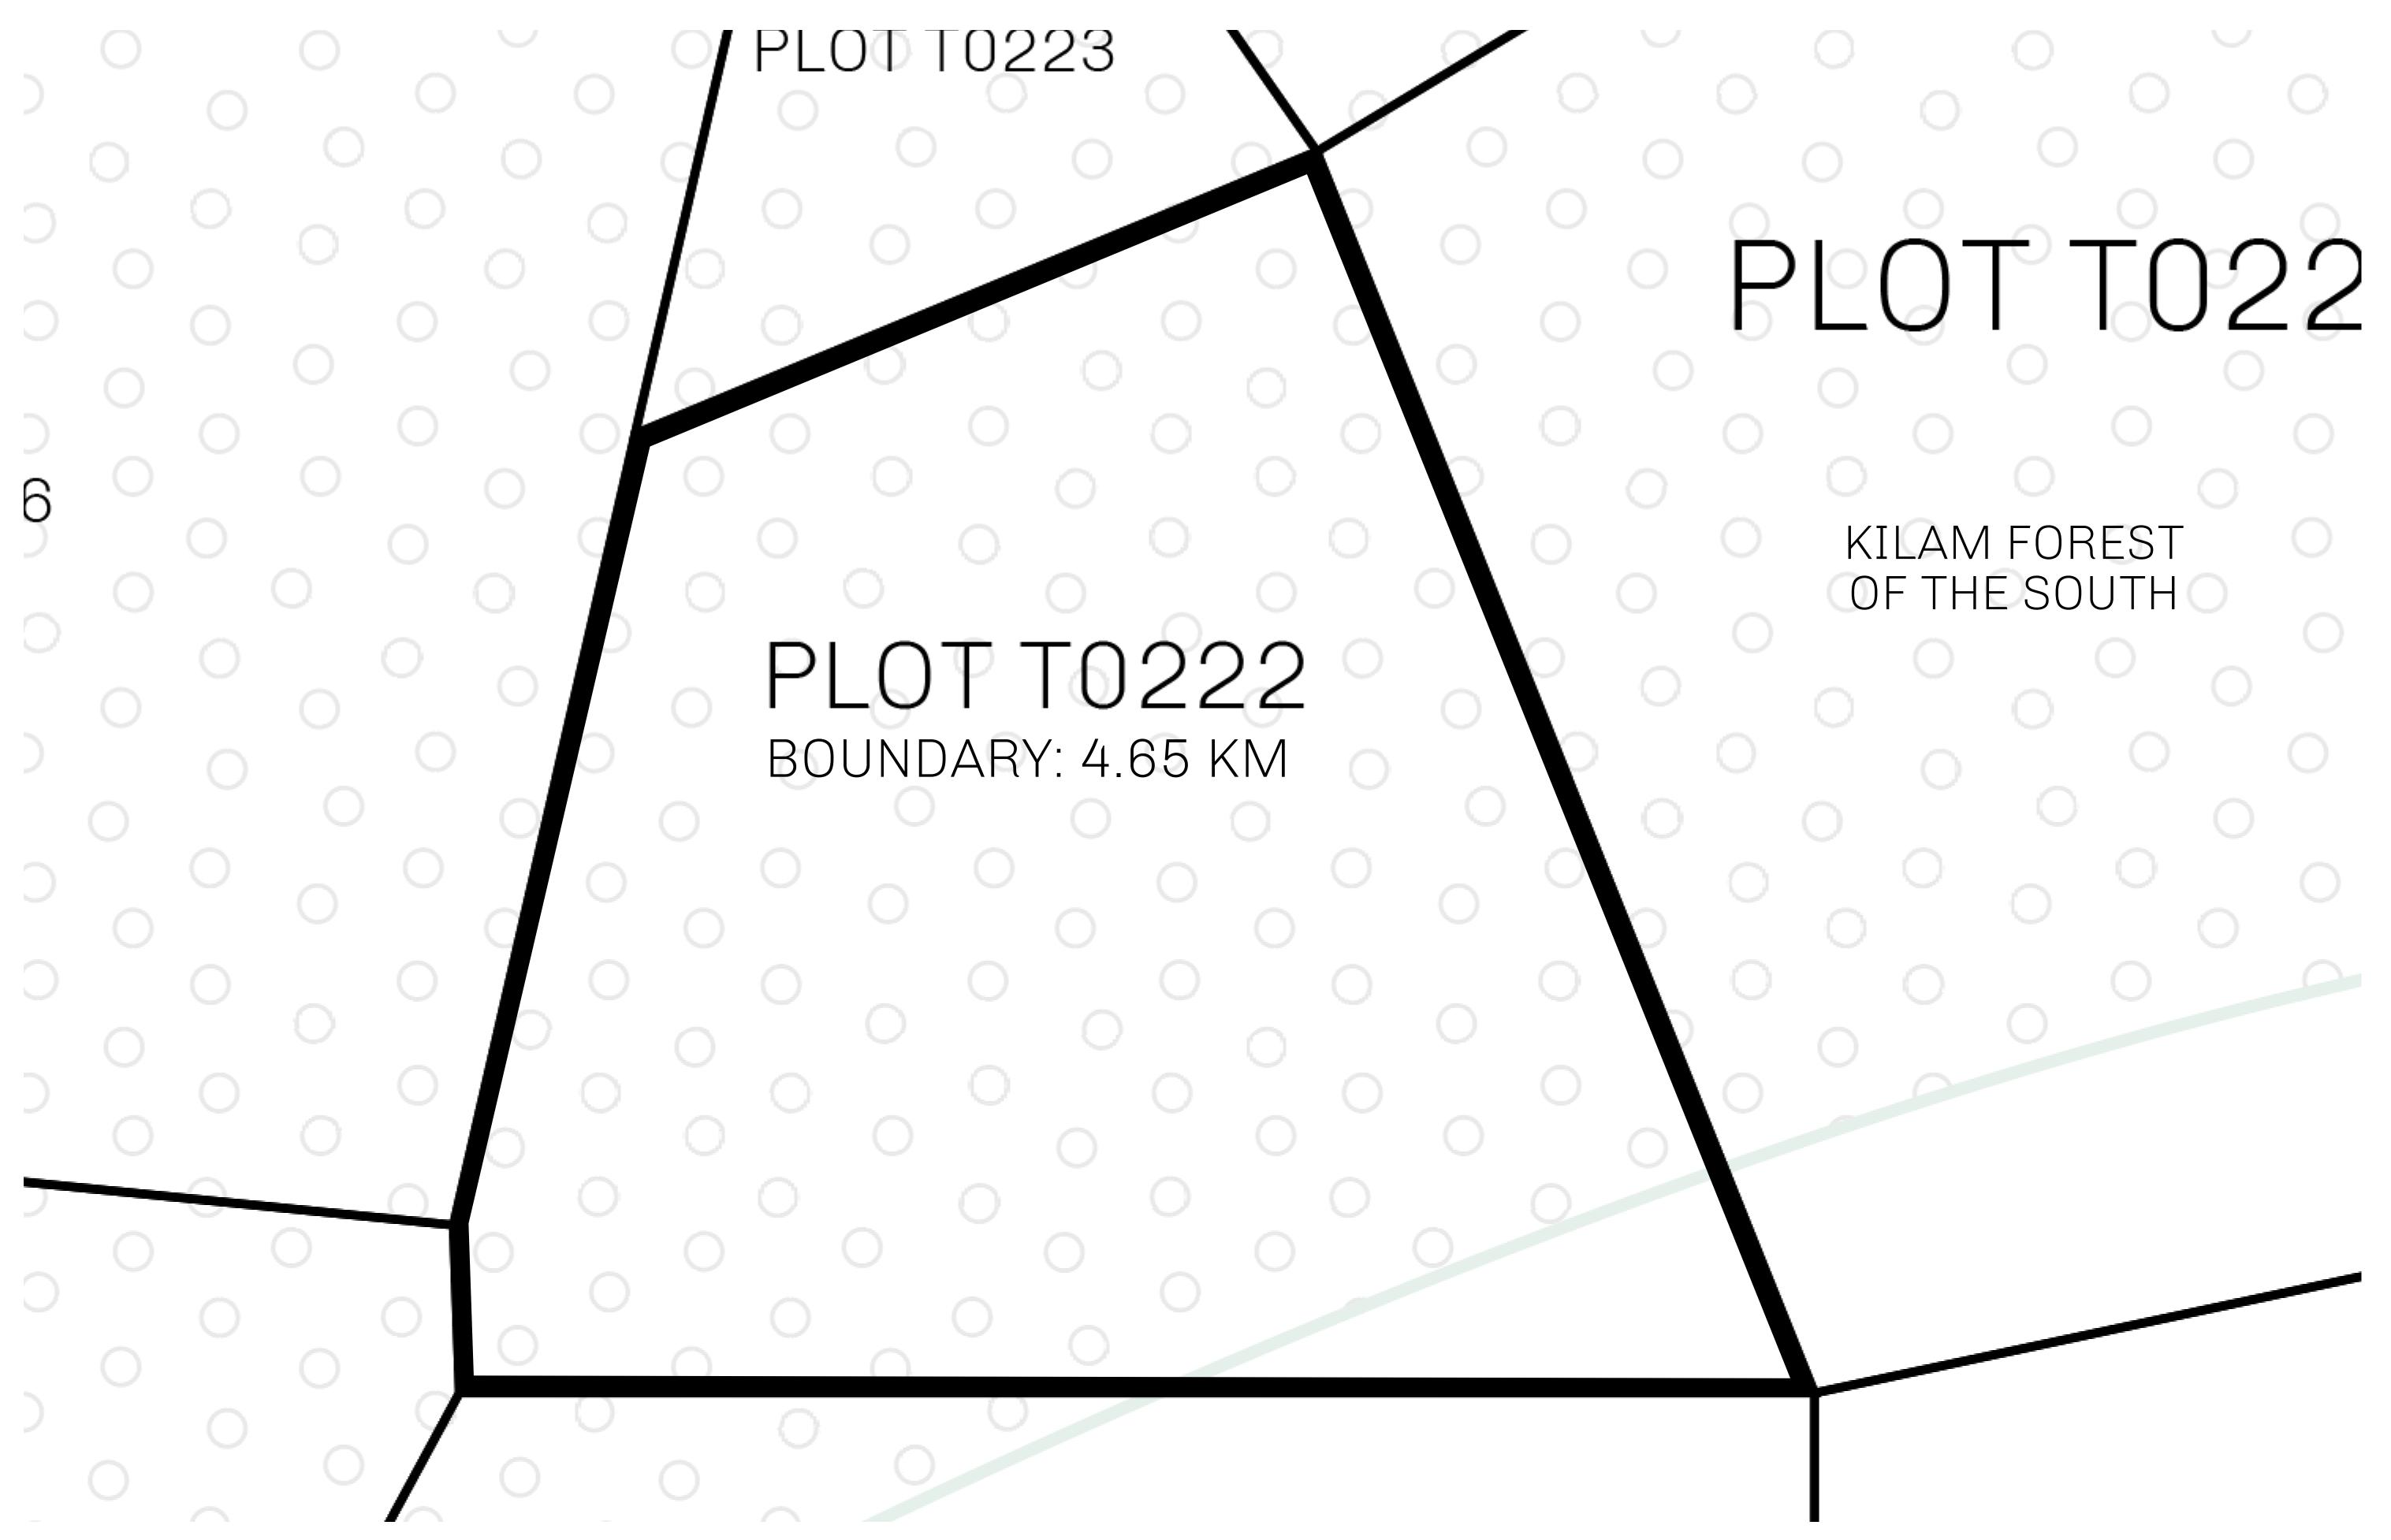

## H.M. LNFT Land Registry

TITLE NUMBER

T0222-221121

ADMINISTRATIVE AREA

TERRITORIO LTT ST

ISSUED 22 November 2021

SCALE **1/50000** 

OWNER ENTITLEMENT