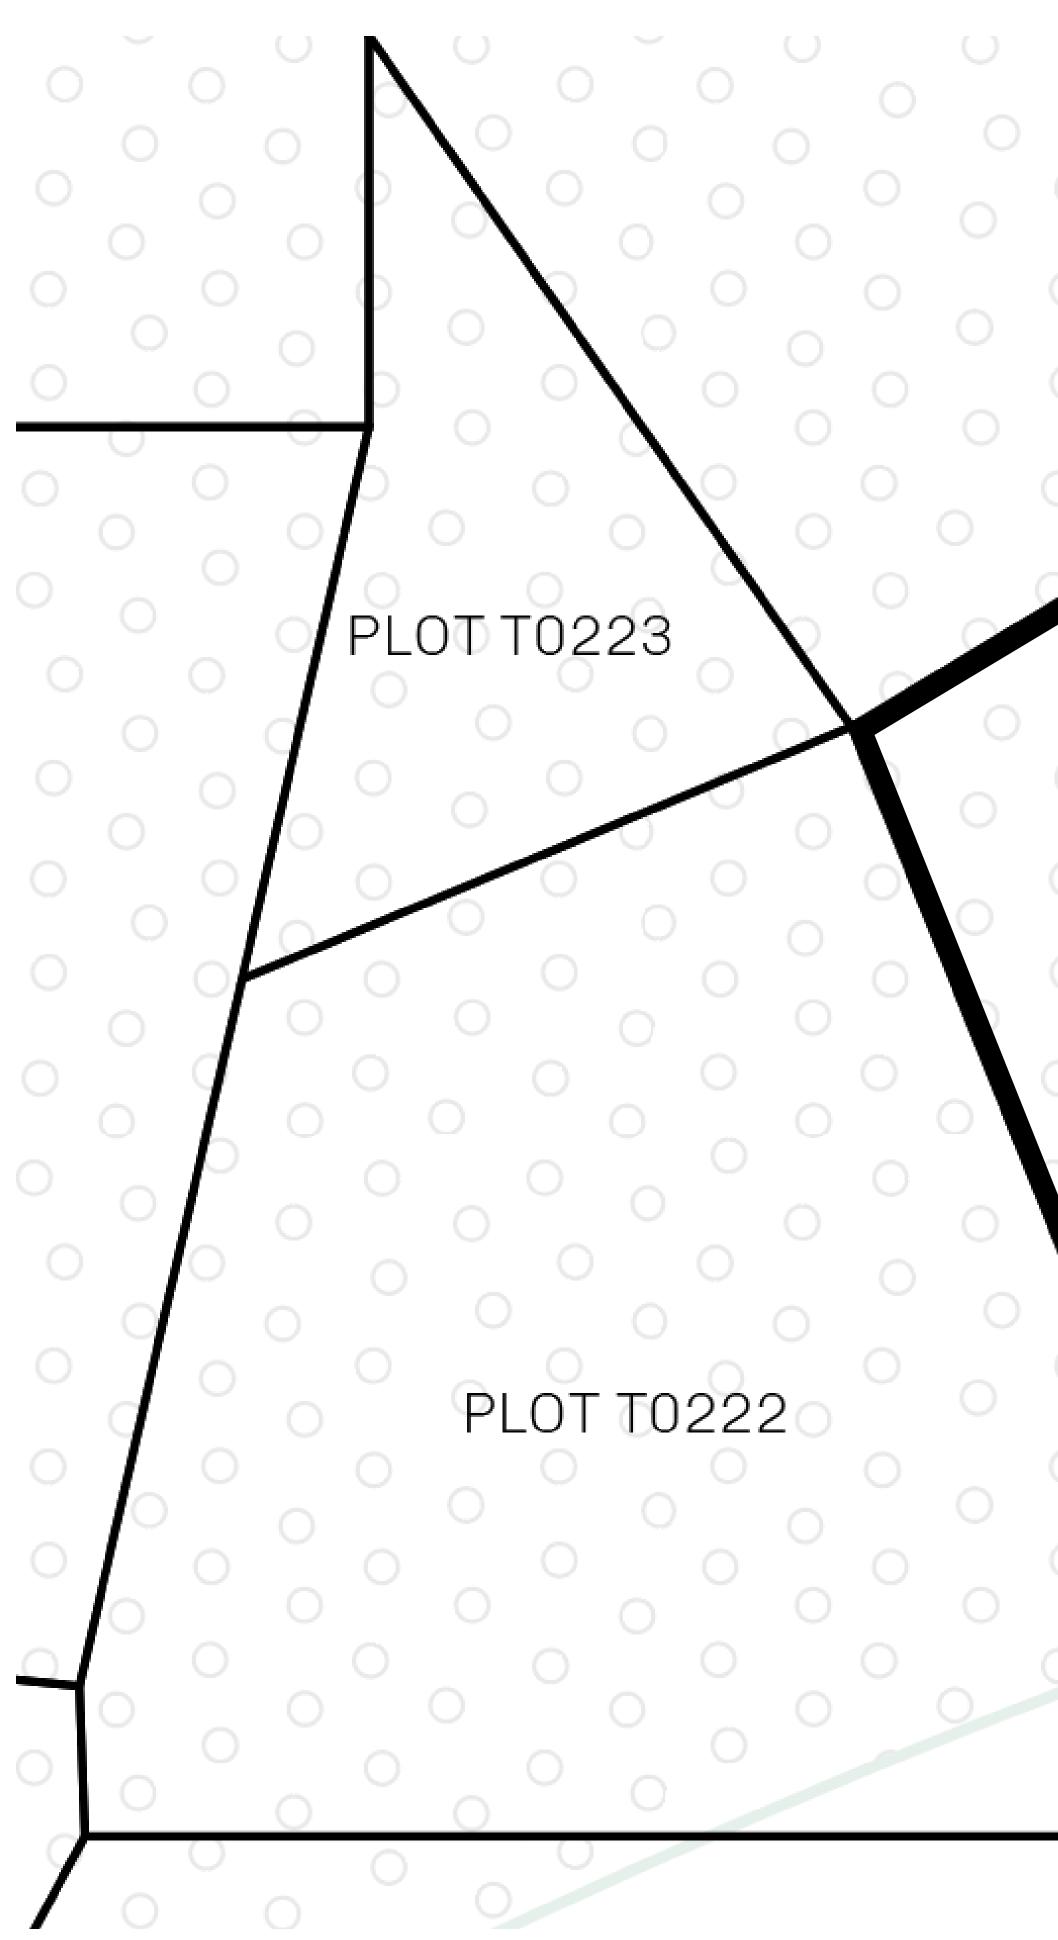

# BOUNDARY: 5.87 KM

PLOT '

\_AM FOREST KIL OF THE SOUTH

0

**OFFICIAL PERSPECTIVE SHEET FOR FILING** Indicate vantage point for each drawing. Copy and mark each sheet required prior to filing.

Guide - Vantage point should be indicated as shown in the diagram: