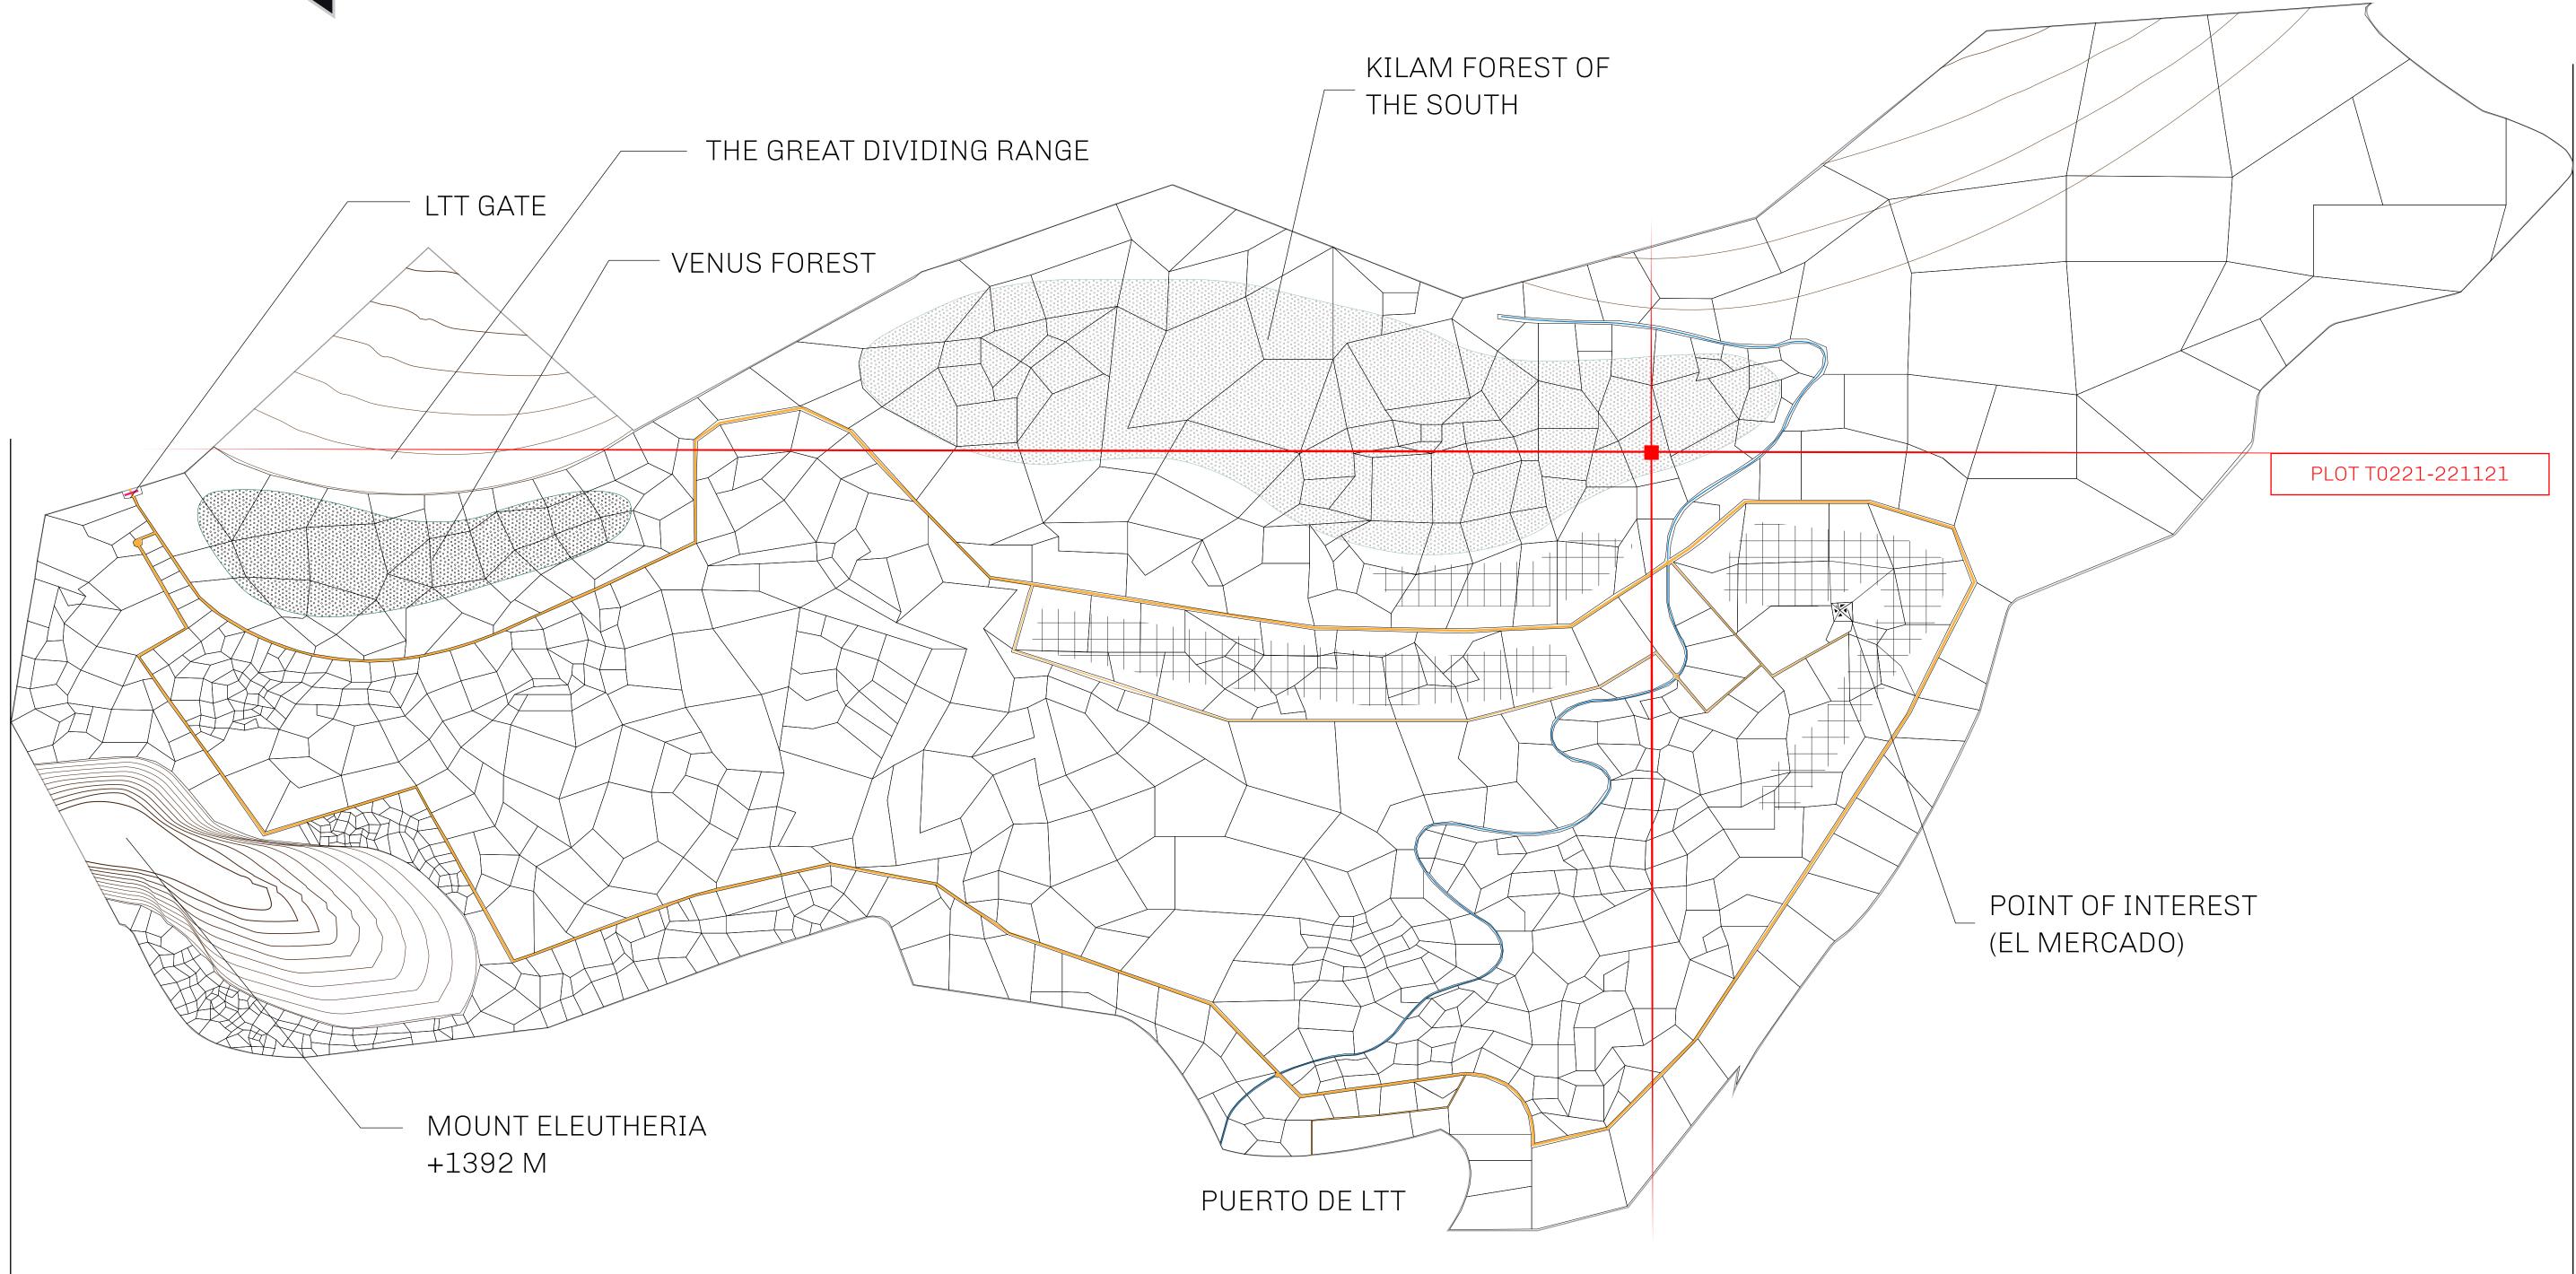

#### GEOGRAPHY

COASTLINE BORDERS HIGHEST POINT LOWEST POINT PLOTS SCALE

193.03 KM (119.94 MILES) OCEAN, THE GREAT EMPIRE MT ELEUTHERIA +1392 M PUERTO DE LTT O M 1045 1:50000

#### 73.54 KM

# **T0221-221121**

ISSUED 22 November 2021

SCALE 1/50000

# BOUNDARY: 5.87 KM

PLOT '

\_AM FOREST KIL OF THE SOUTH

0

**OFFICIAL PERSPECTIVE SHEET FOR FILING** Indicate vantage point for each drawing. Copy and mark each sheet required prior to filing.

Guide - Vantage point should be indicated as shown in the diagram: