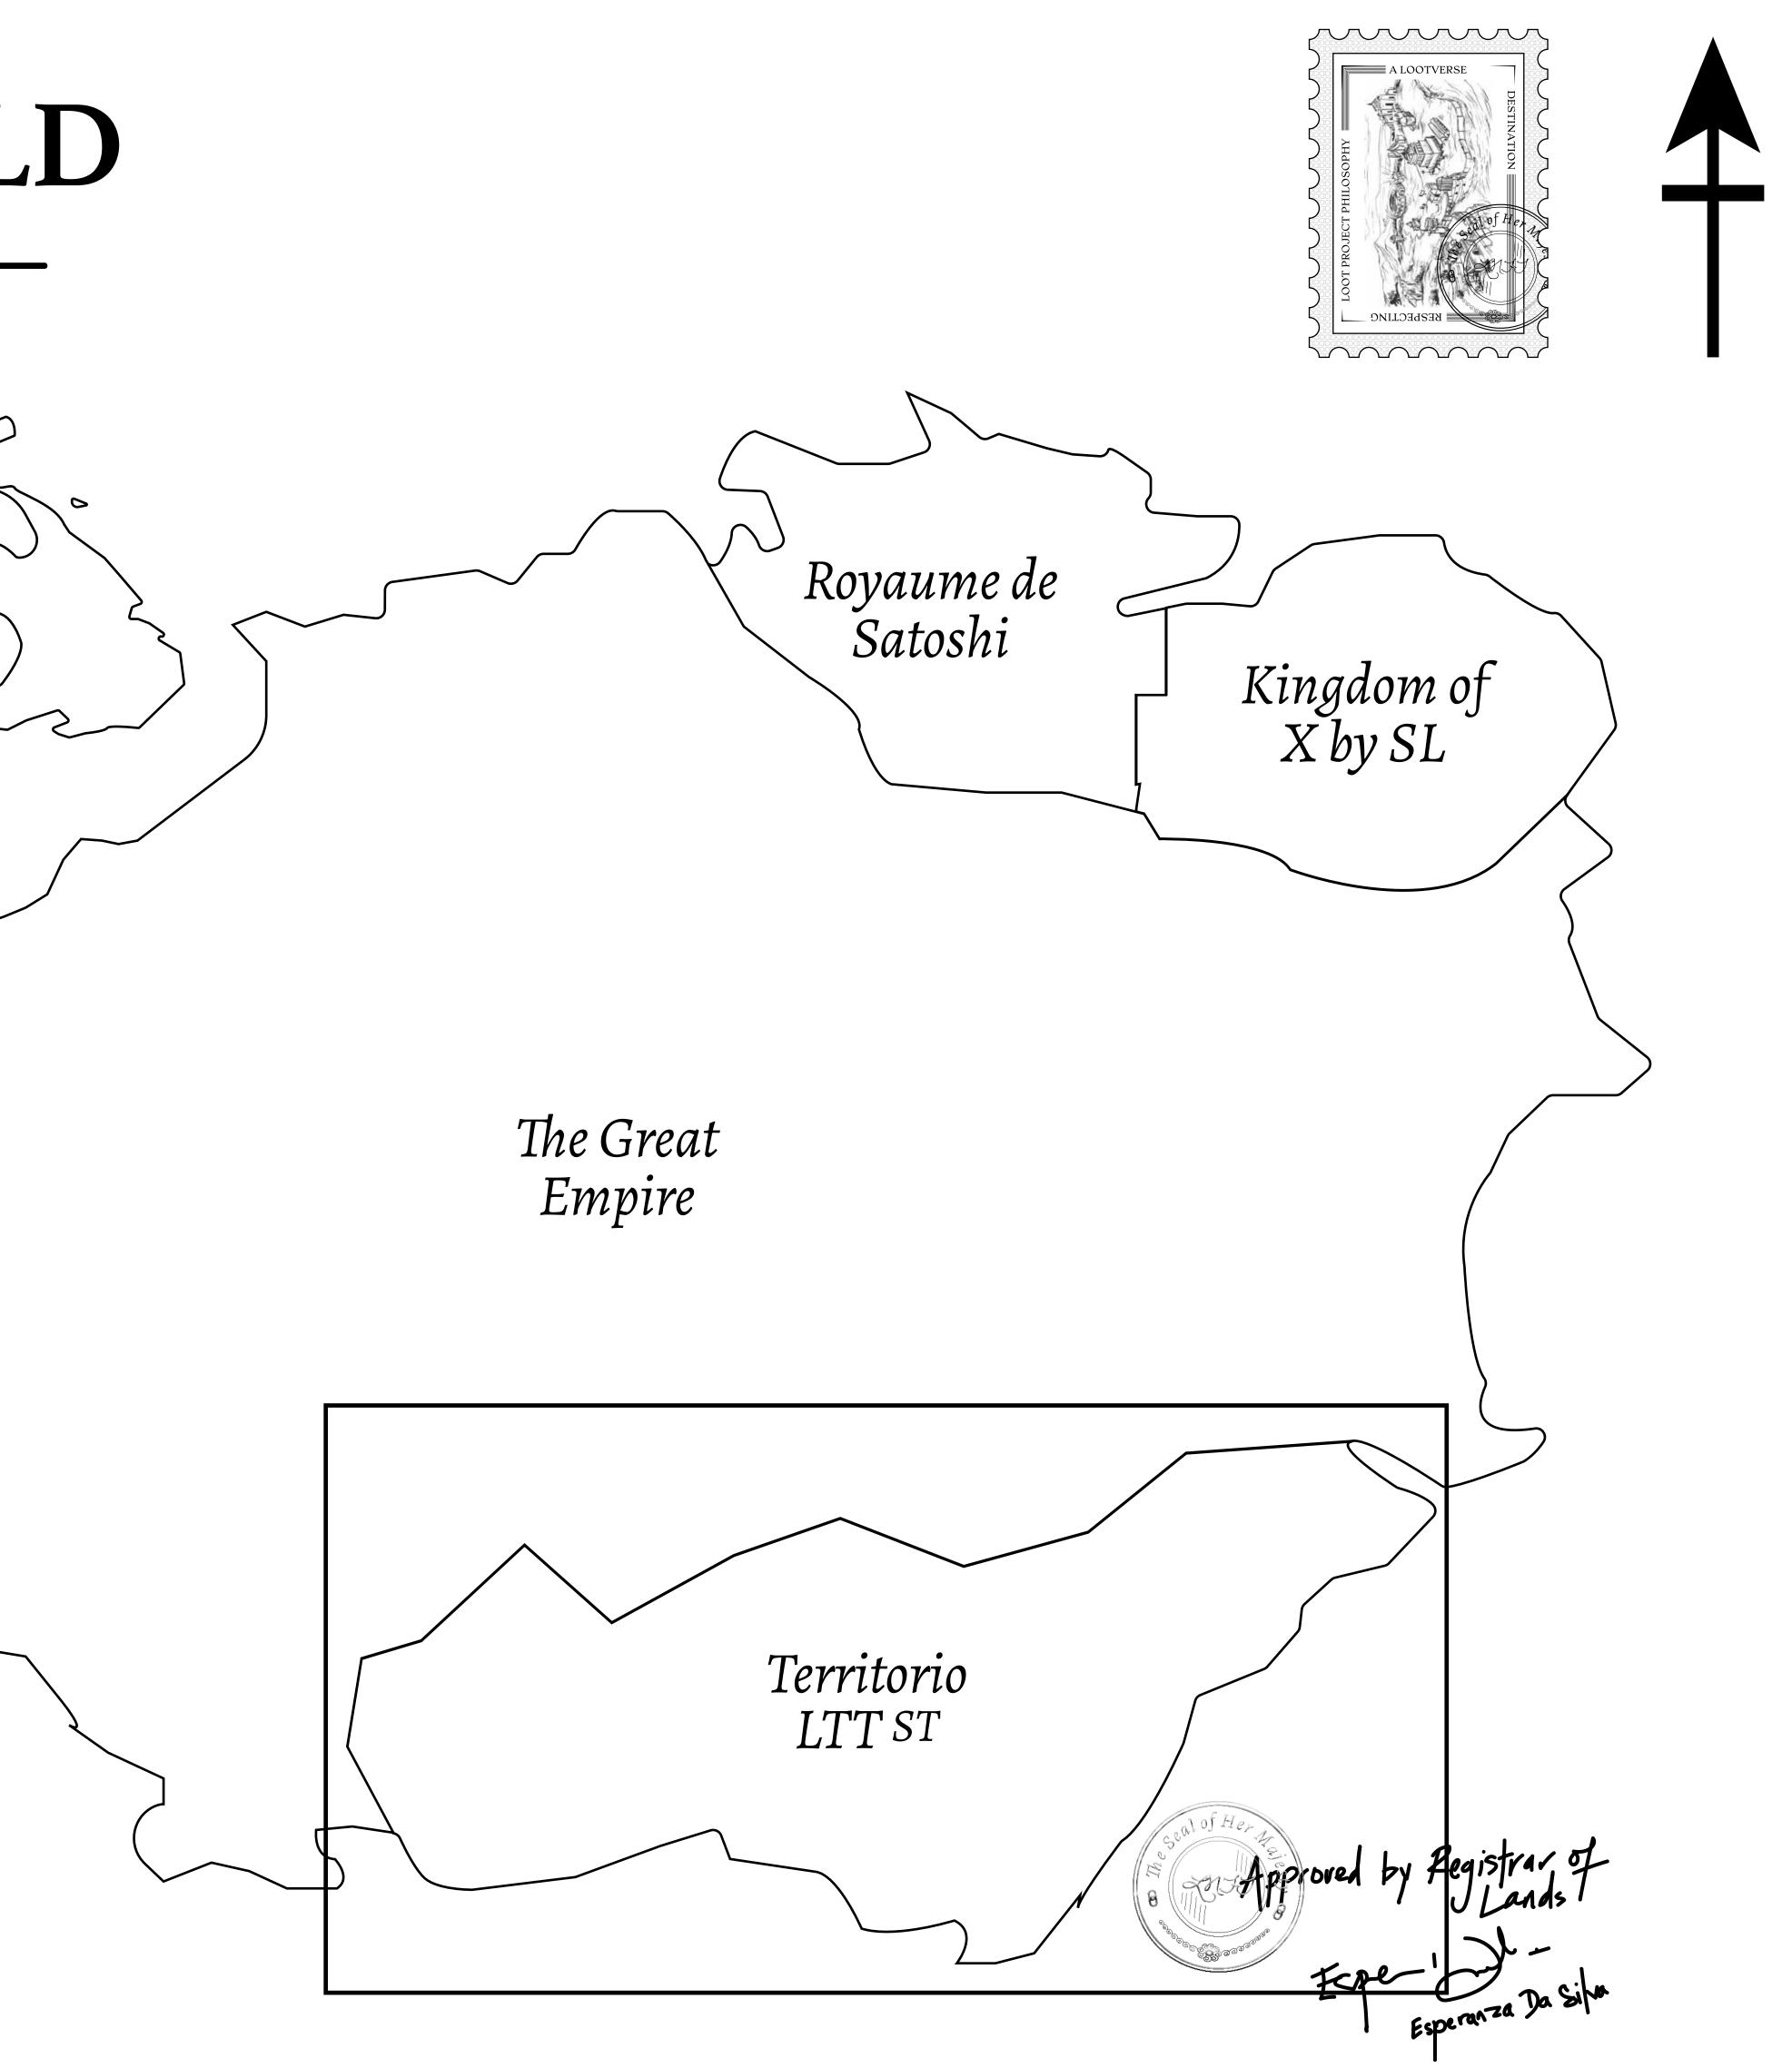

## THE SPANISH ARMADA

The most flamboyant of all of the states, this Spanish-speaking territory houses a clash of cultures. From the LTT trades in the El Mercado district to the solicitations for invites to the Great Empire, and even the traveling Caravans, it is a transient place; people are always on the move on the way to the Great Empire or a trek through the Dividing Range to the Royaume De Satoshi. Commerce uses derivations of LTT such as LTTE, LTTB, and LTTC.

### **TERRITORIO LTT ST**

Type W-T: Share of 0.1% of all BUN sales (rewarded in Credits) plus 1% of all LTT redeemed based on number of NFT Stories minted; Mint 4 NFT Stories

| ſ | 7 |
|---|---|
|   |   |
|   |   |