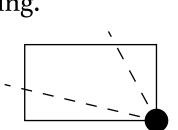

# BOUNDARY: 5.87 KM

PLOT '

\_AM FOREST KIL OF THE SOUTH

0

**OFFICIAL PERSPECTIVE SHEET FOR FILING** Indicate vantage point for each drawing. Copy and mark each sheet required prior to filing.

Guide - Vantage point should be indicated as shown in the diagram: