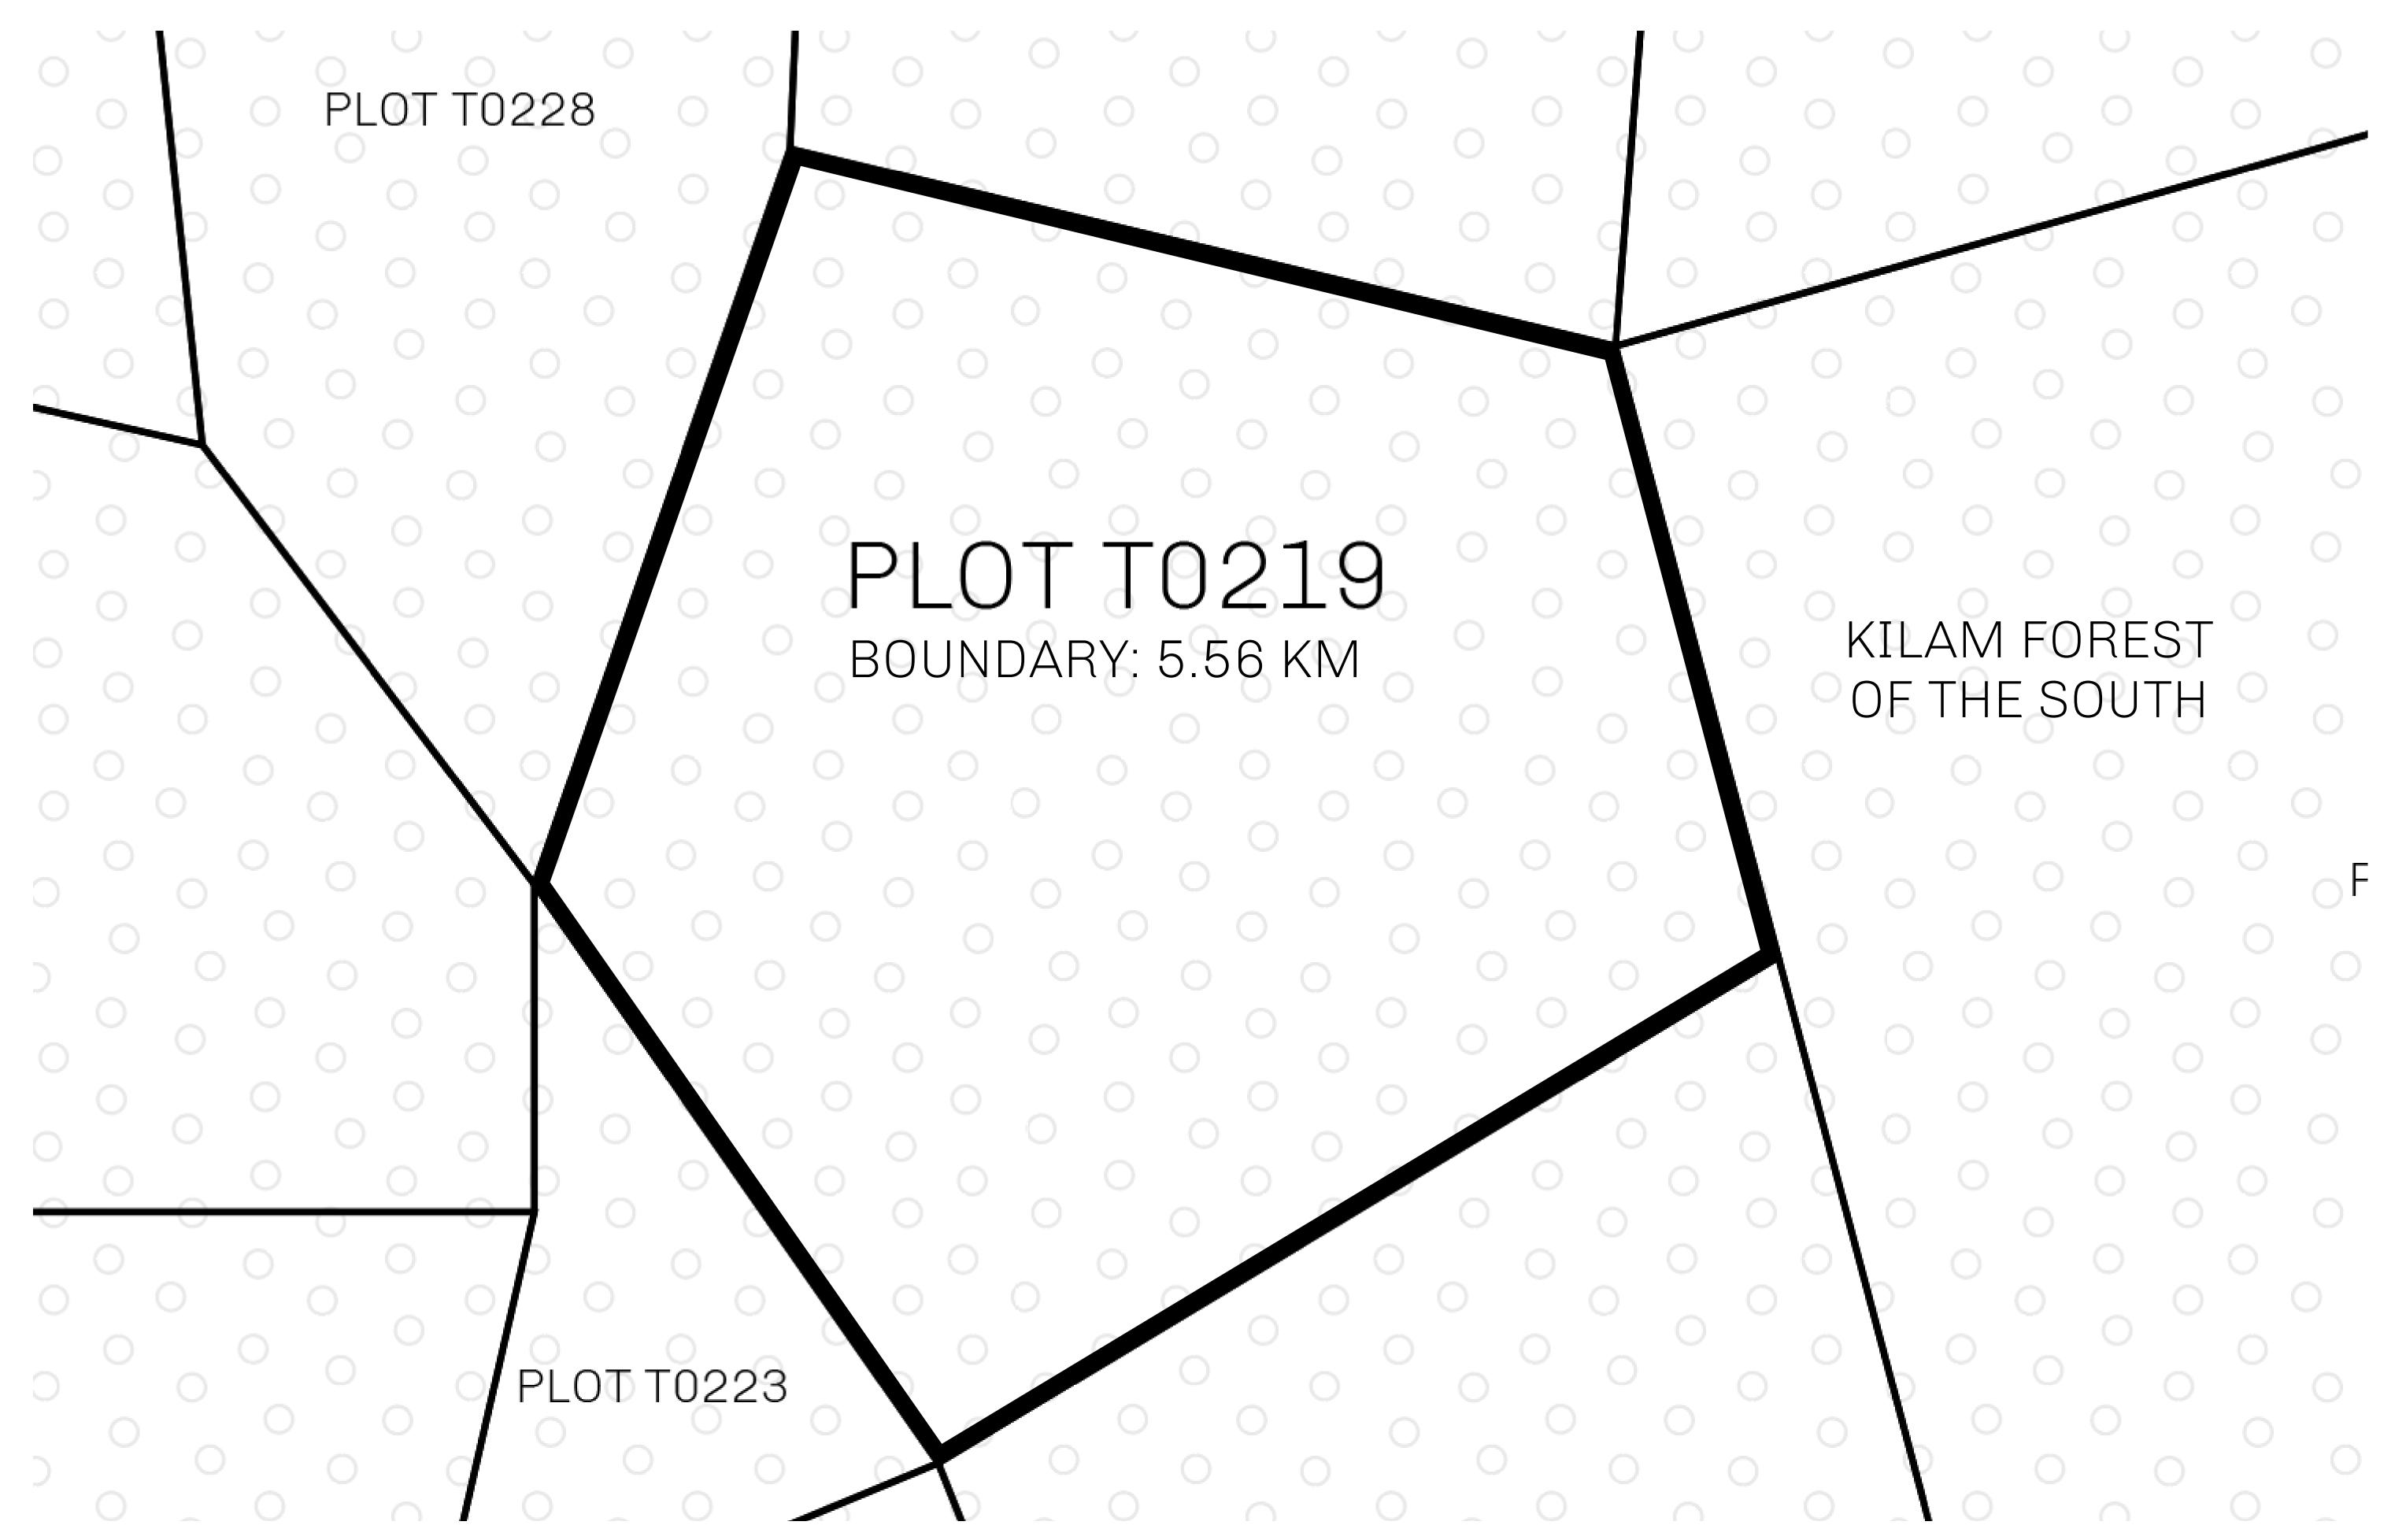

## H.M. LNFT Land Registry

TITLE NUMBER

T0219-221121

ADMINISTRATIVE AREA

TERRITORIO LTT ST

ISSUED 22 November 2021

SCALE **1/50000** 

OWNER ENTITLEMENT

Type W-T: Share of 0.1% of all BUN sales (rewarded in Credits) plus 1% of all LTT redeemed based on number of NFT Stories minted; Mint 4 NFT Stories