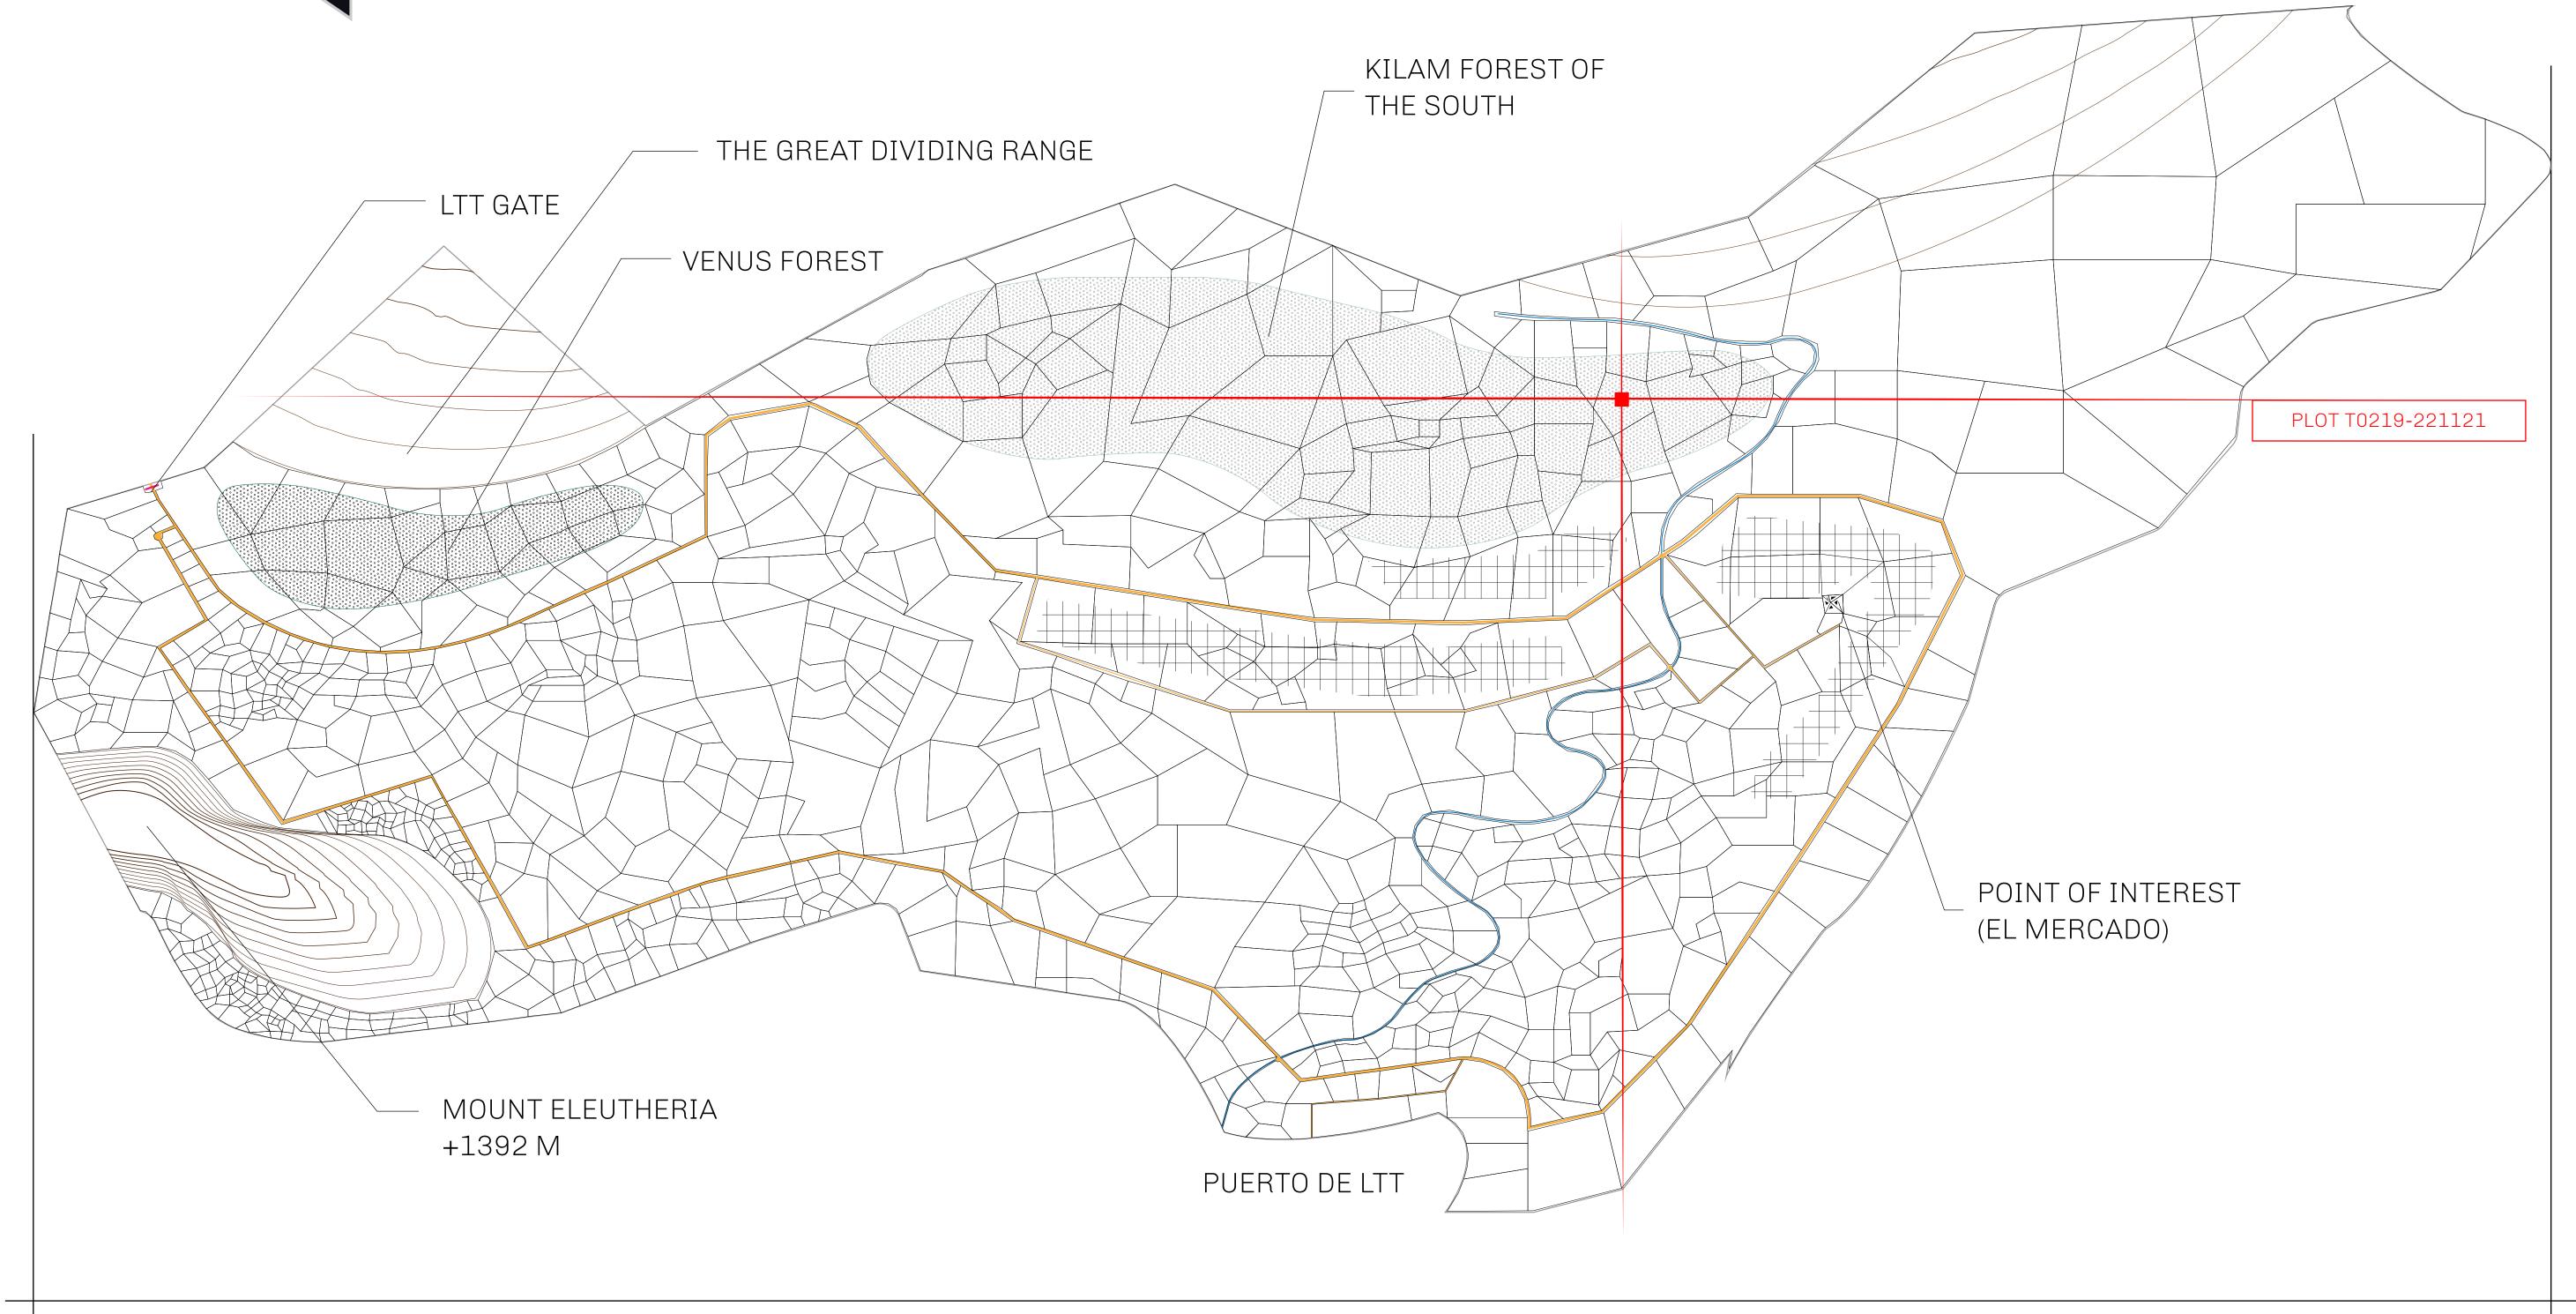

## THE SPANISH ARMADA

The most flamboyant of all of the states, this Spanish-speaking territory houses a clash of cultures. From the LTT trades in the El Mercado district to the solicitations for invites to the Great Empire, and even the traveling Caravans, it is a transient place; people are always on the move on the way to the Great Empire or a trek through the Dividing Range to the Royaume De Satoshi. Commerce uses derivations of LTT such as LTTE, LTTB, and LTTC.

## GEOGRAPHY

COASTLINE
BORDERS
HIGHEST POINT
LOWEST POINT
PLOTS
SCALE

193.03 KM (119.94 MILES)
OCEAN, THE GREAT EMPIRE
MT ELEUTHERIA +1392 M
PUERTO DE LTT 0 M
1045

1:50000

## H.M. LNFT Land Registry

TITLE NUMBER

T0219-221121

ADMINISTRATIVE AREA

TERRITORIO LTT ST

ISSUED 22 November 2021

SCALE **1/50000** 

OWNER ENTITLEMENT