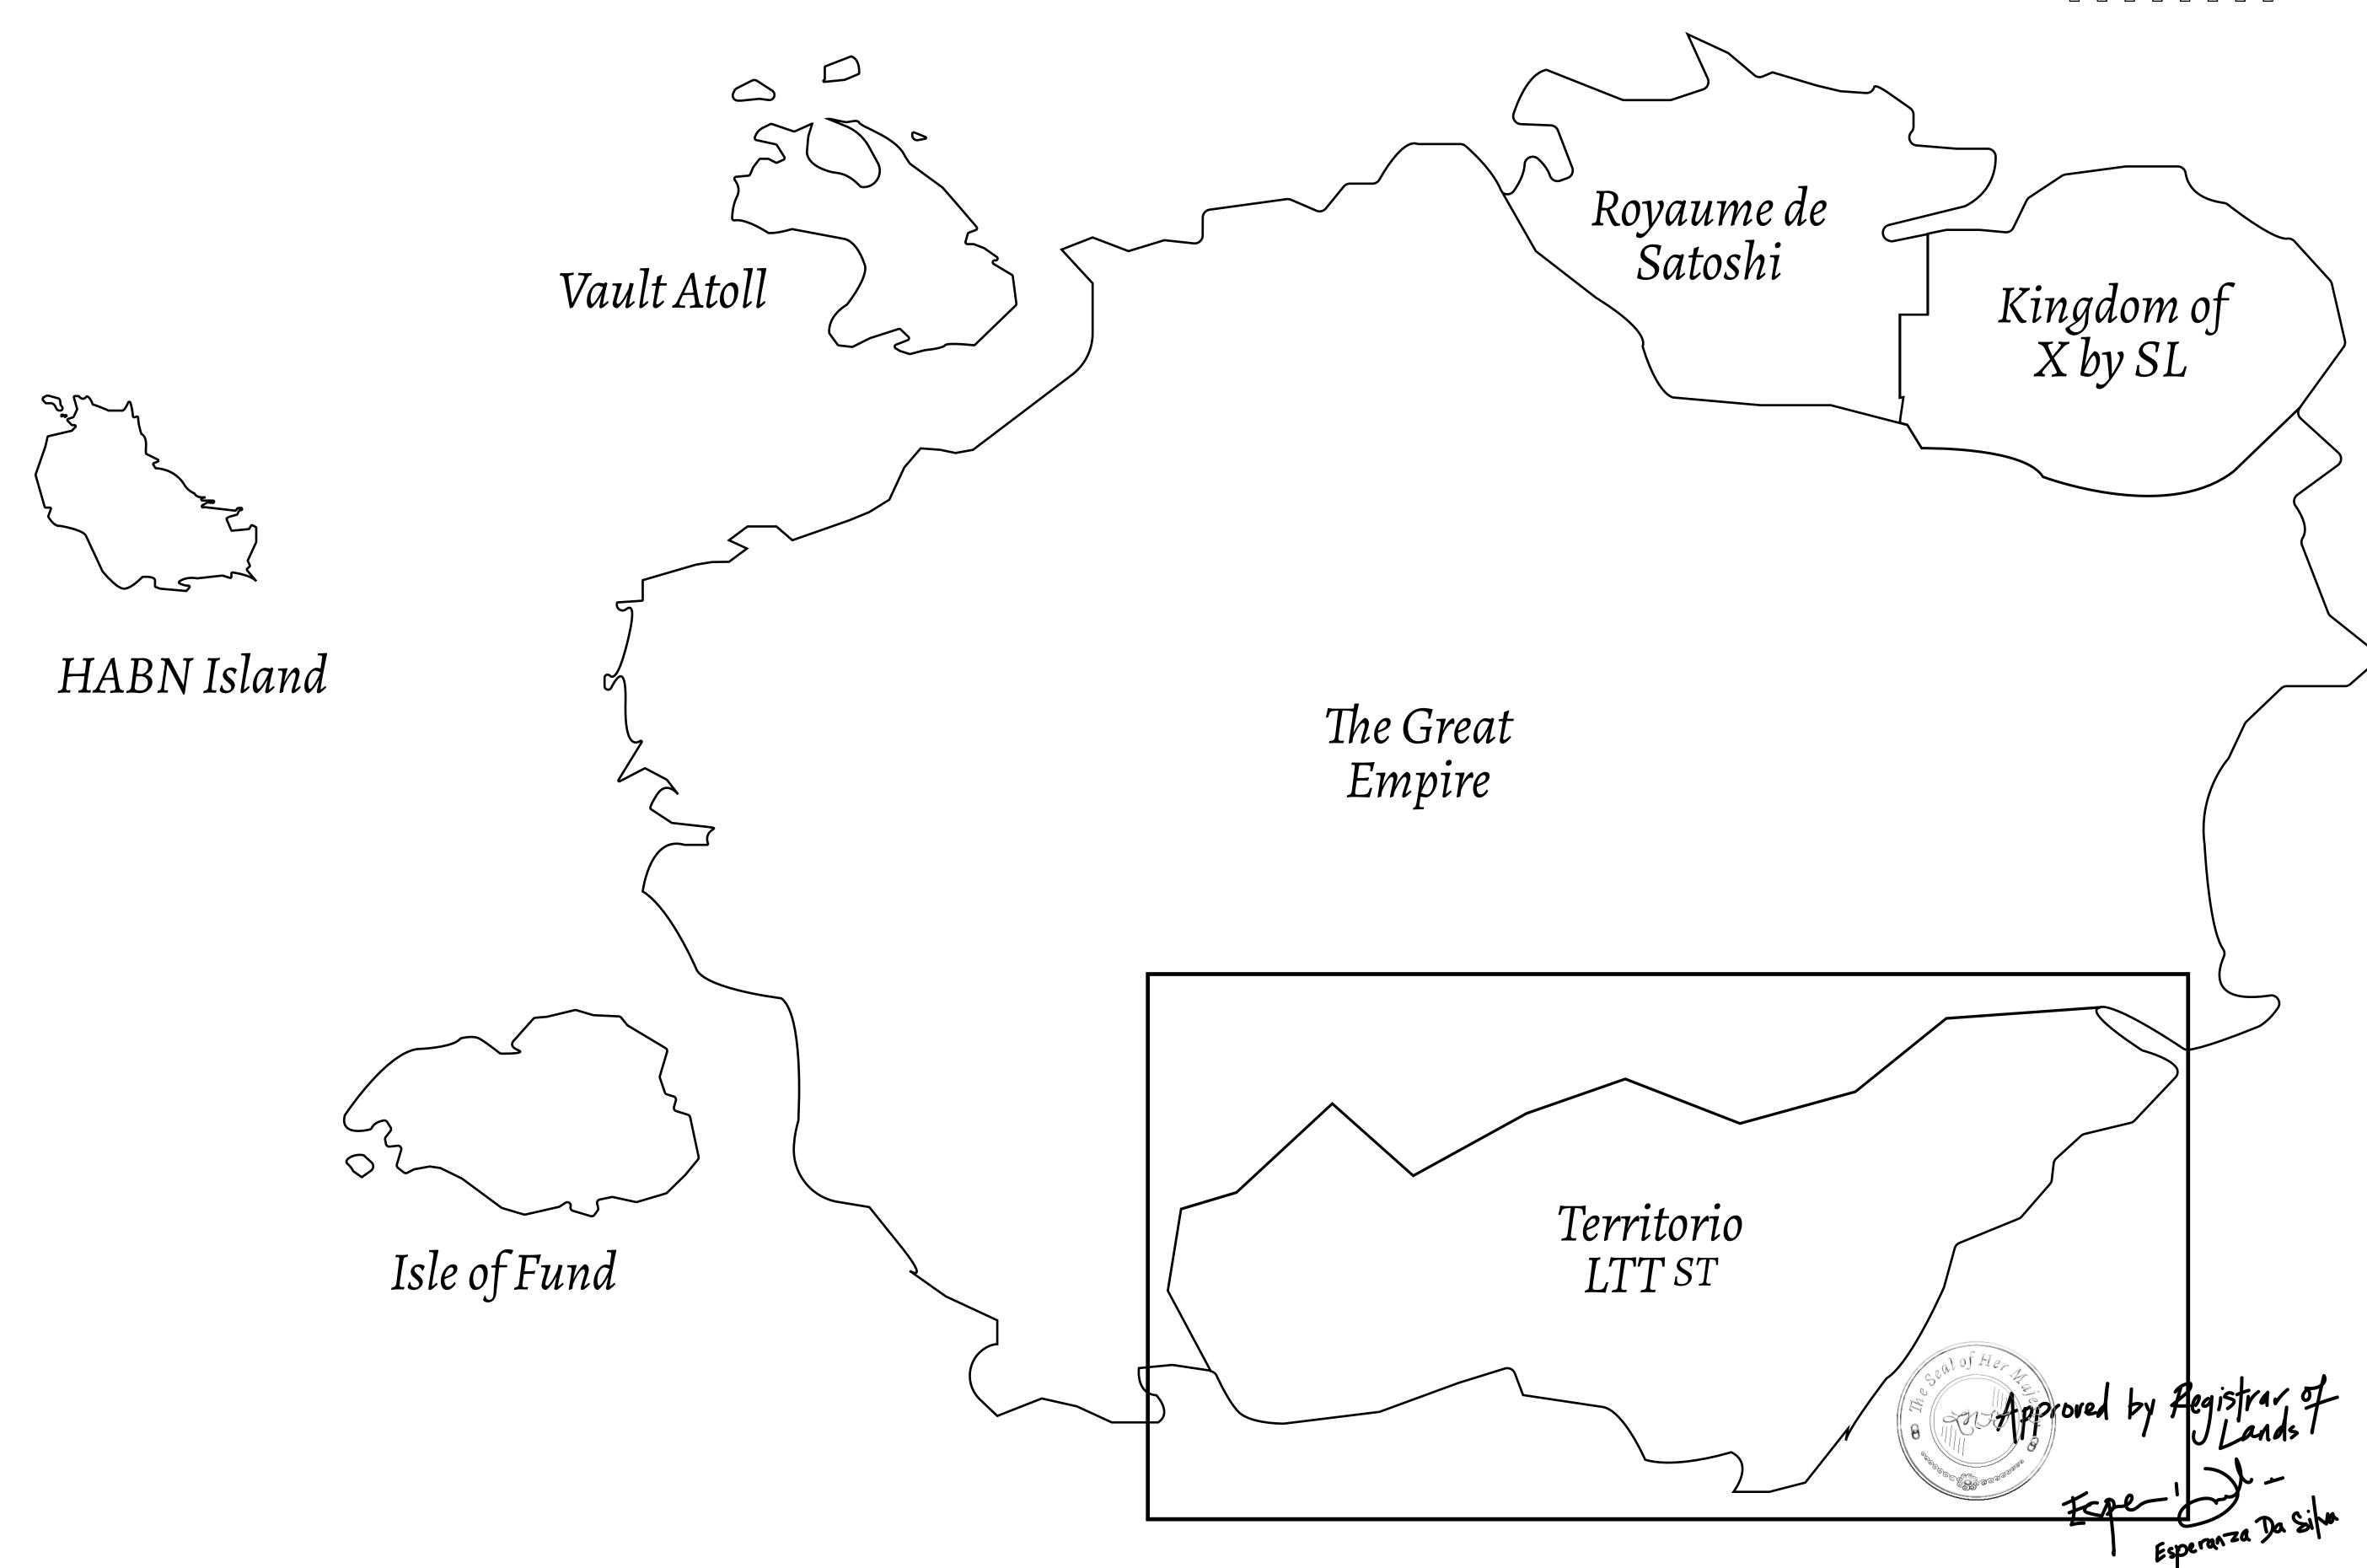

## THE SPANISH ARMADA

The most flamboyant of all of the states, this Spanish-speaking territory houses a clash of cultures. From the LTT trades in the El Mercado district to the solicitations for invites to the Great Empire, and even the traveling Caravans, it is a transient place; people are always on the move on the way to the Great Empire or a trek through the Dividing Range to the Royaume De Satoshi. Commerce uses derivations of LTT such as LTTE, LTTB, and LTTC.

## GEOGRAPHY

COASTLINE
BORDERS
HIGHEST POINT
LOWEST POINT
PLOTS
SCALE

193.03 KM (119.94 MILES)
OCEAN, THE GREAT EMPIRE
MT ELEUTHERIA +1392 M
PUERTO DE LTT 0 M
1045

1:50000

## H.M. LNFT Land Registry

TITLE NUMBER

T0219-221121

ADMINISTRATIVE AREA

TERRITORIO LTT ST

ISSUED 22 November 2021

SCALE **1/50000** 

OWNER ENTITLEMENT