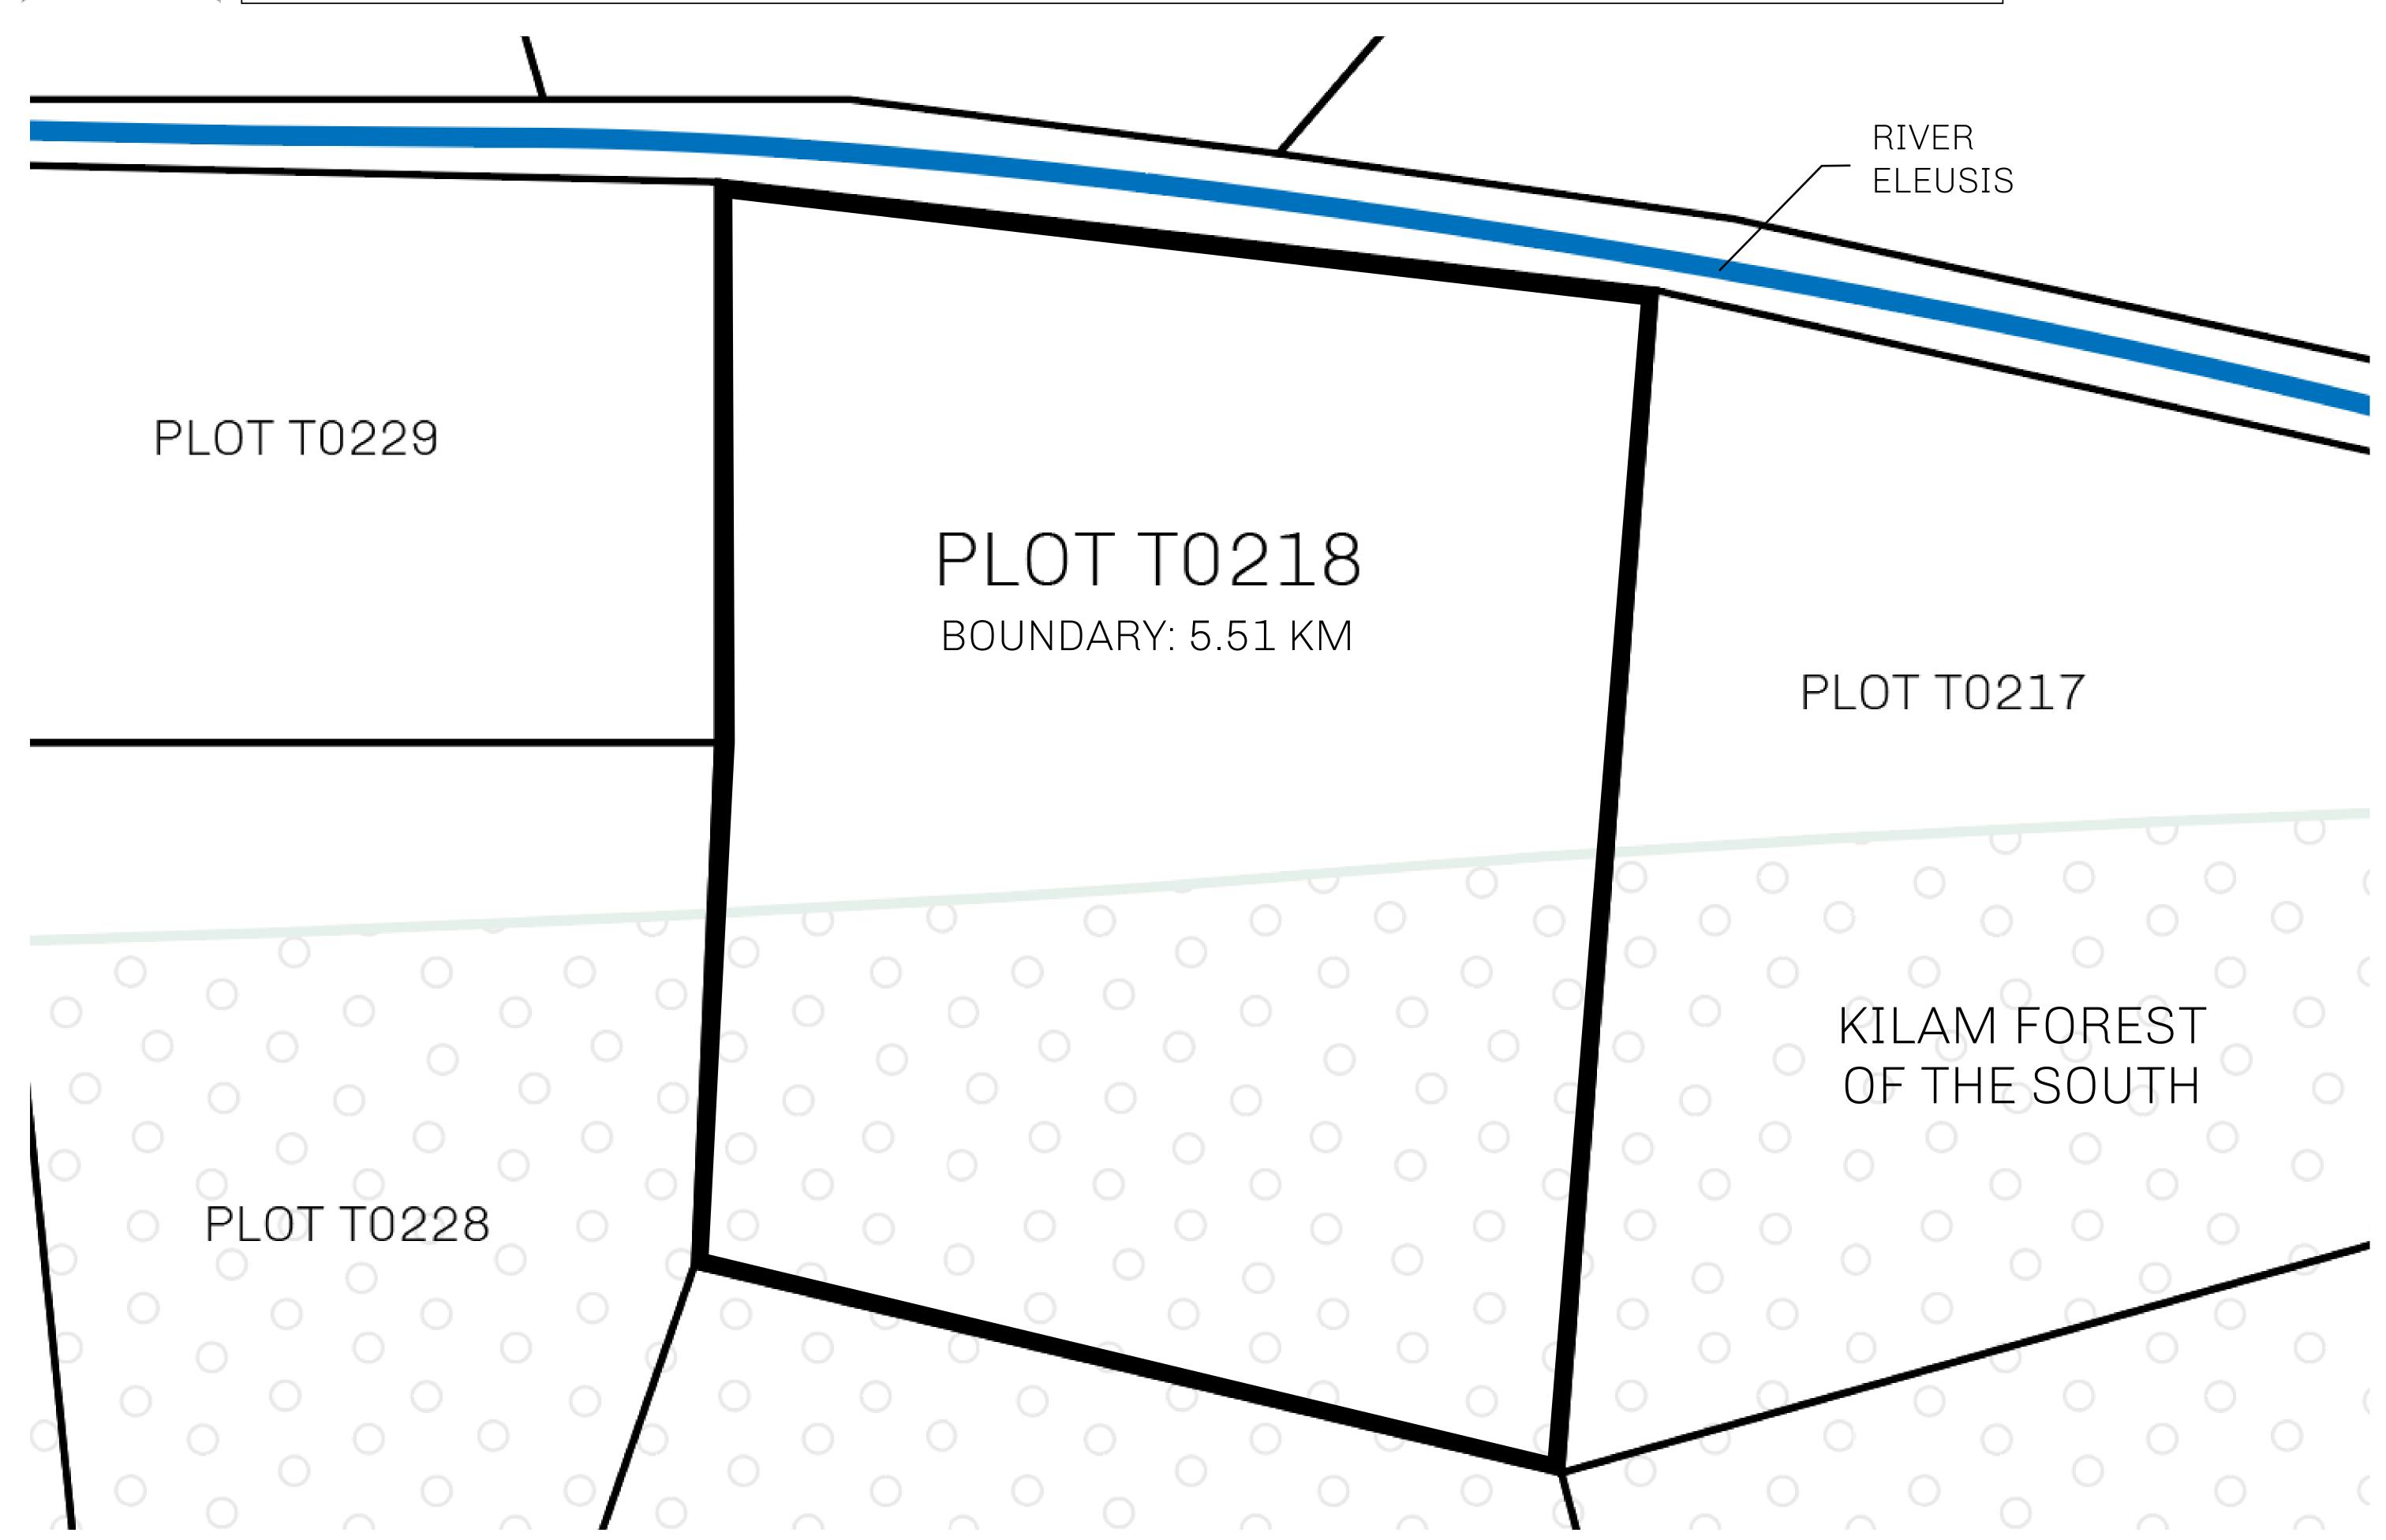

## LOOTNFT WORLD

PLOT T0218-221121

## GEOGRAPHY

COASTLINE
BORDERS
HIGHEST POINT
LOWEST POINT
PLOTS
SCALE

193.03 KM (119.94 MILES)
OCEAN, THE GREAT EMPIRE
MT ELEUTHERIA +1392 M
PUERTO DE LTT 0 M

1045

1:50000

(EL MERCADO)

THE GREAT DIVIDING RANGE