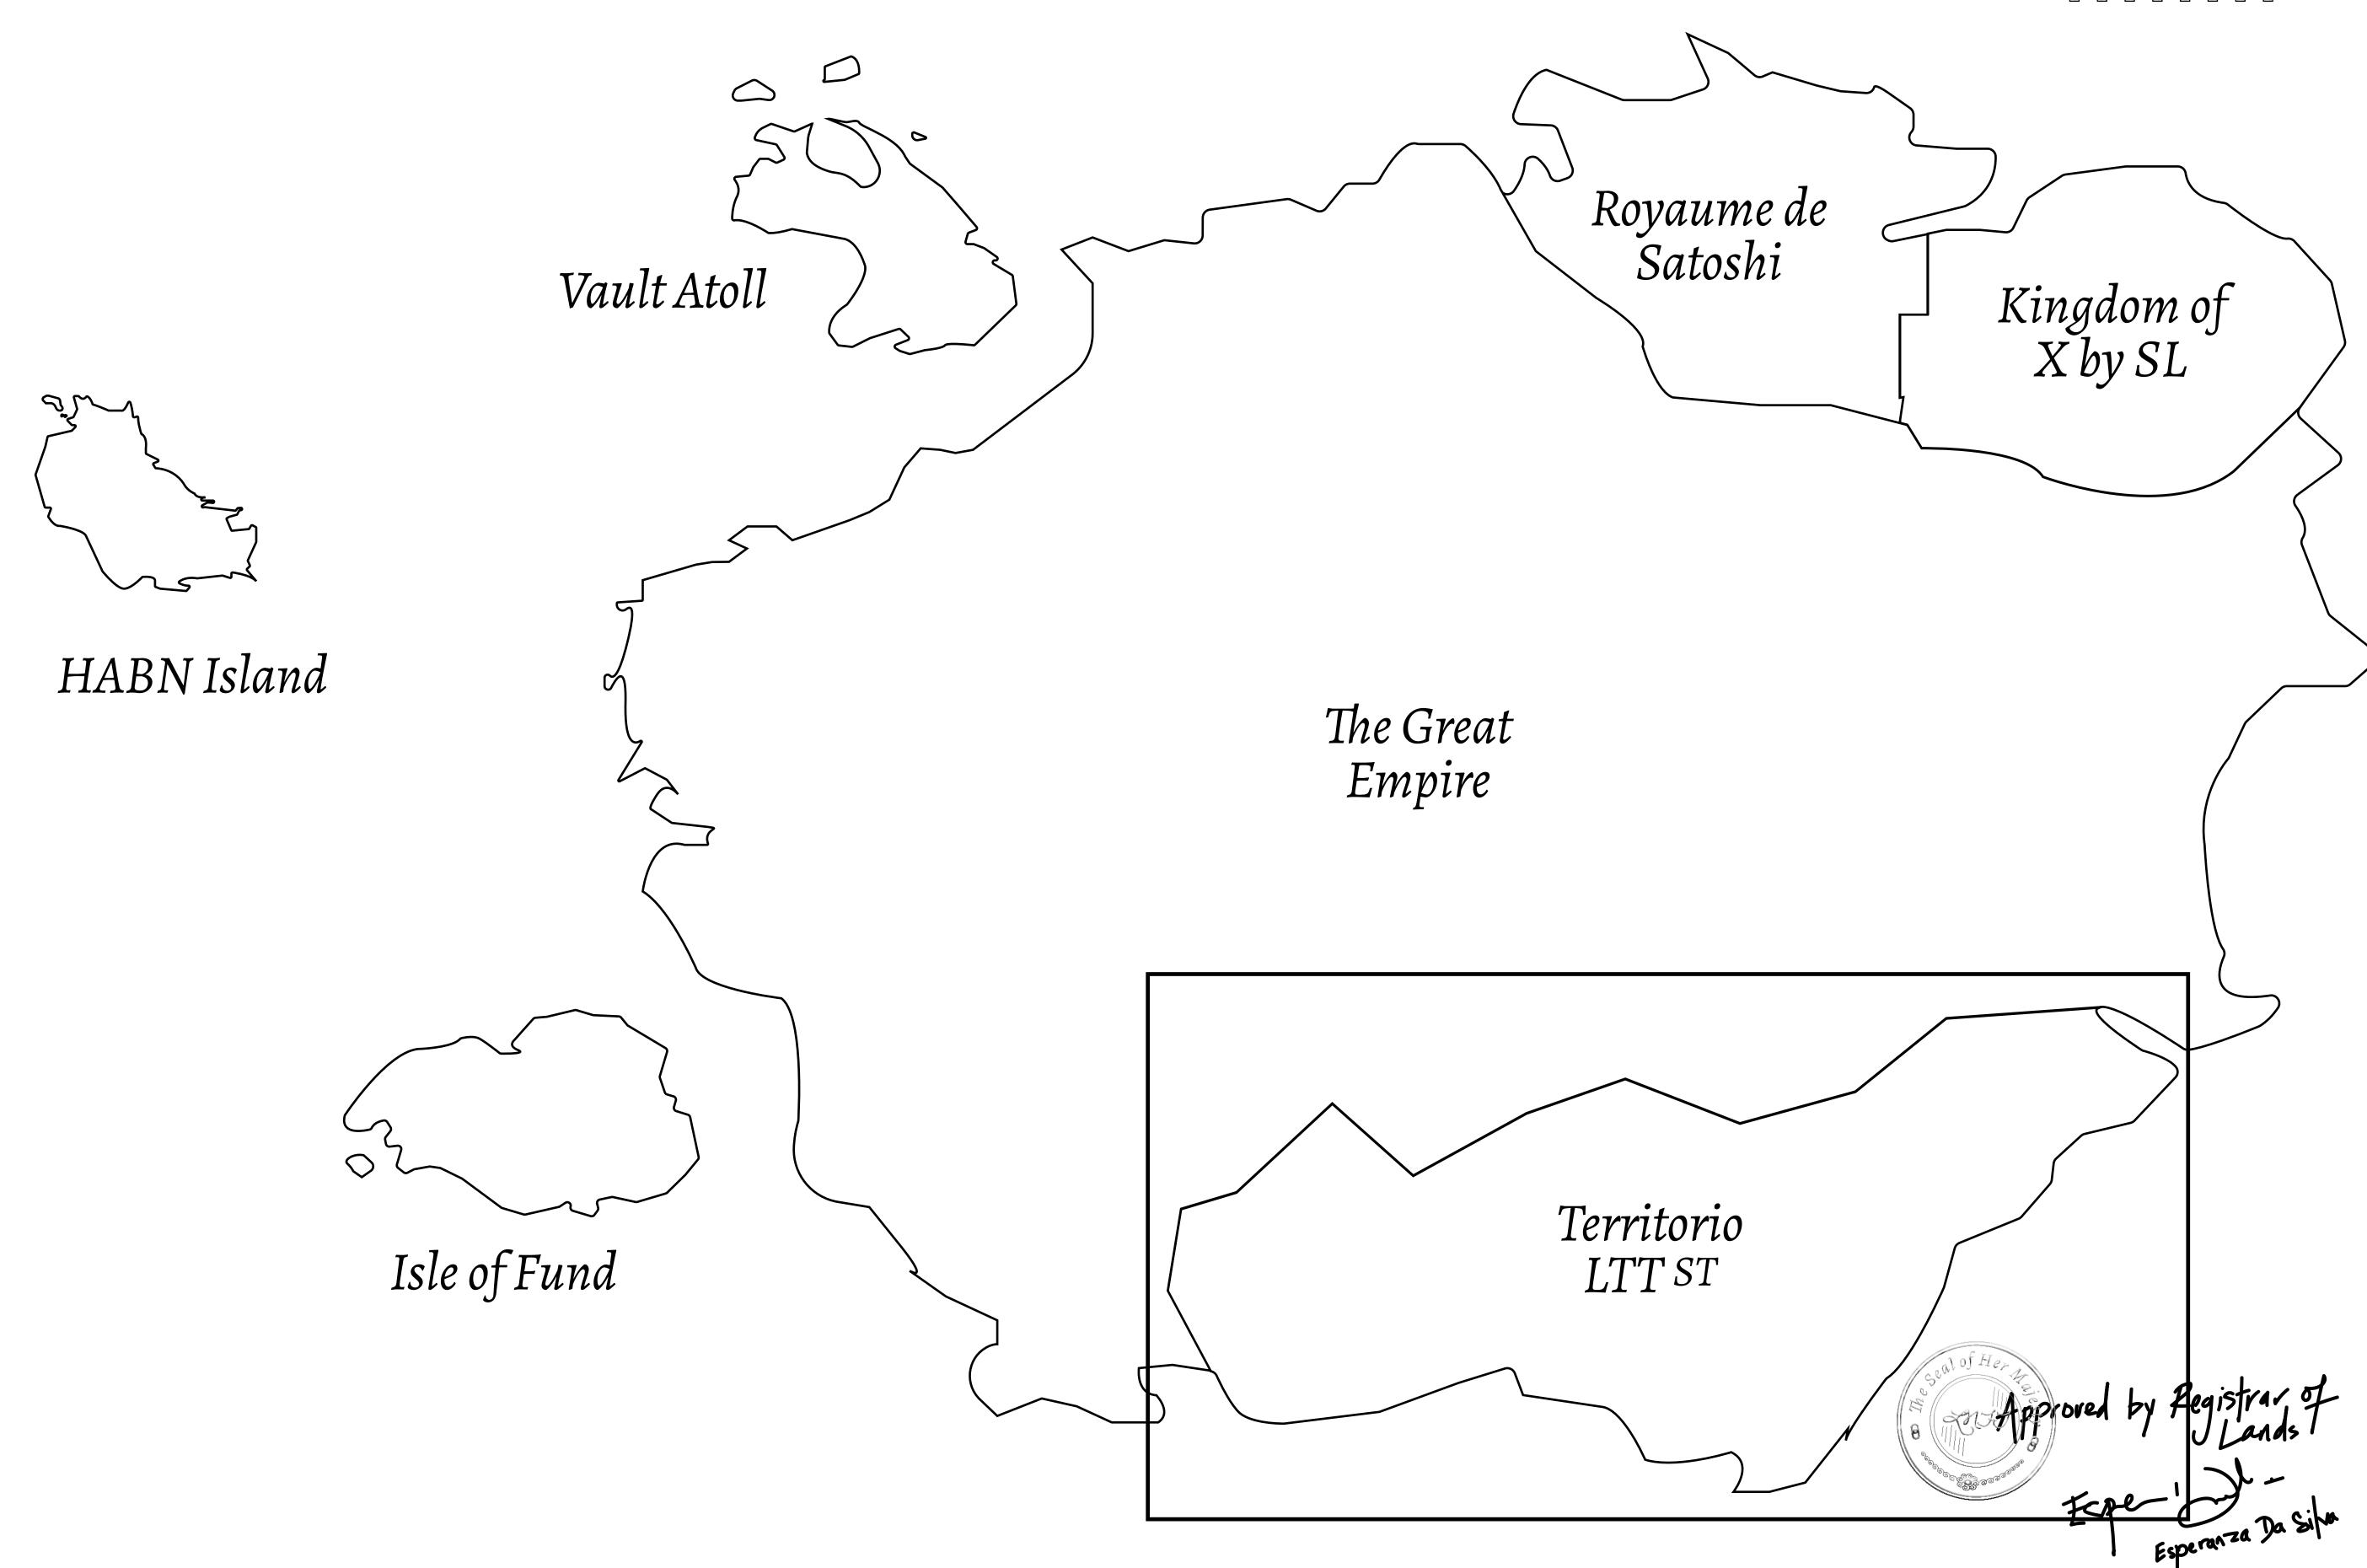

## THE SPANISH ARMADA

MOUNT ELEUTHERIA

+1392 M

The most flamboyant of all of the states, this Spanish-speaking territory houses a clash of cultures. From the LTT trades in the El Mercado district to the solicitations for invites to the Great Empire, and even the traveling Caravans, it is a transient place; people are always on the move on the way to the Great Empire or a trek through the Dividing Range to the Royaume De Satoshi. Commerce uses derivations of LTT such as LTTE, LTTB, and LTTC.

## GEOGRAPHY

COASTLINE
BORDERS
HIGHEST POINT
LOWEST POINT
PLOTS
SCALE

193.03 KM (119.94 MILES)
OCEAN, THE GREAT EMPIRE
MT ELEUTHERIA +1392 M
PUERTO DE LTT 0 M

1045

1:50000

(EL MERCADO)

THE GREAT DIVIDING RANGE

LITT SATE

VENUS TOREST

VENUS TOREST

POINT OF INTEREST

PUERTO DE LTT