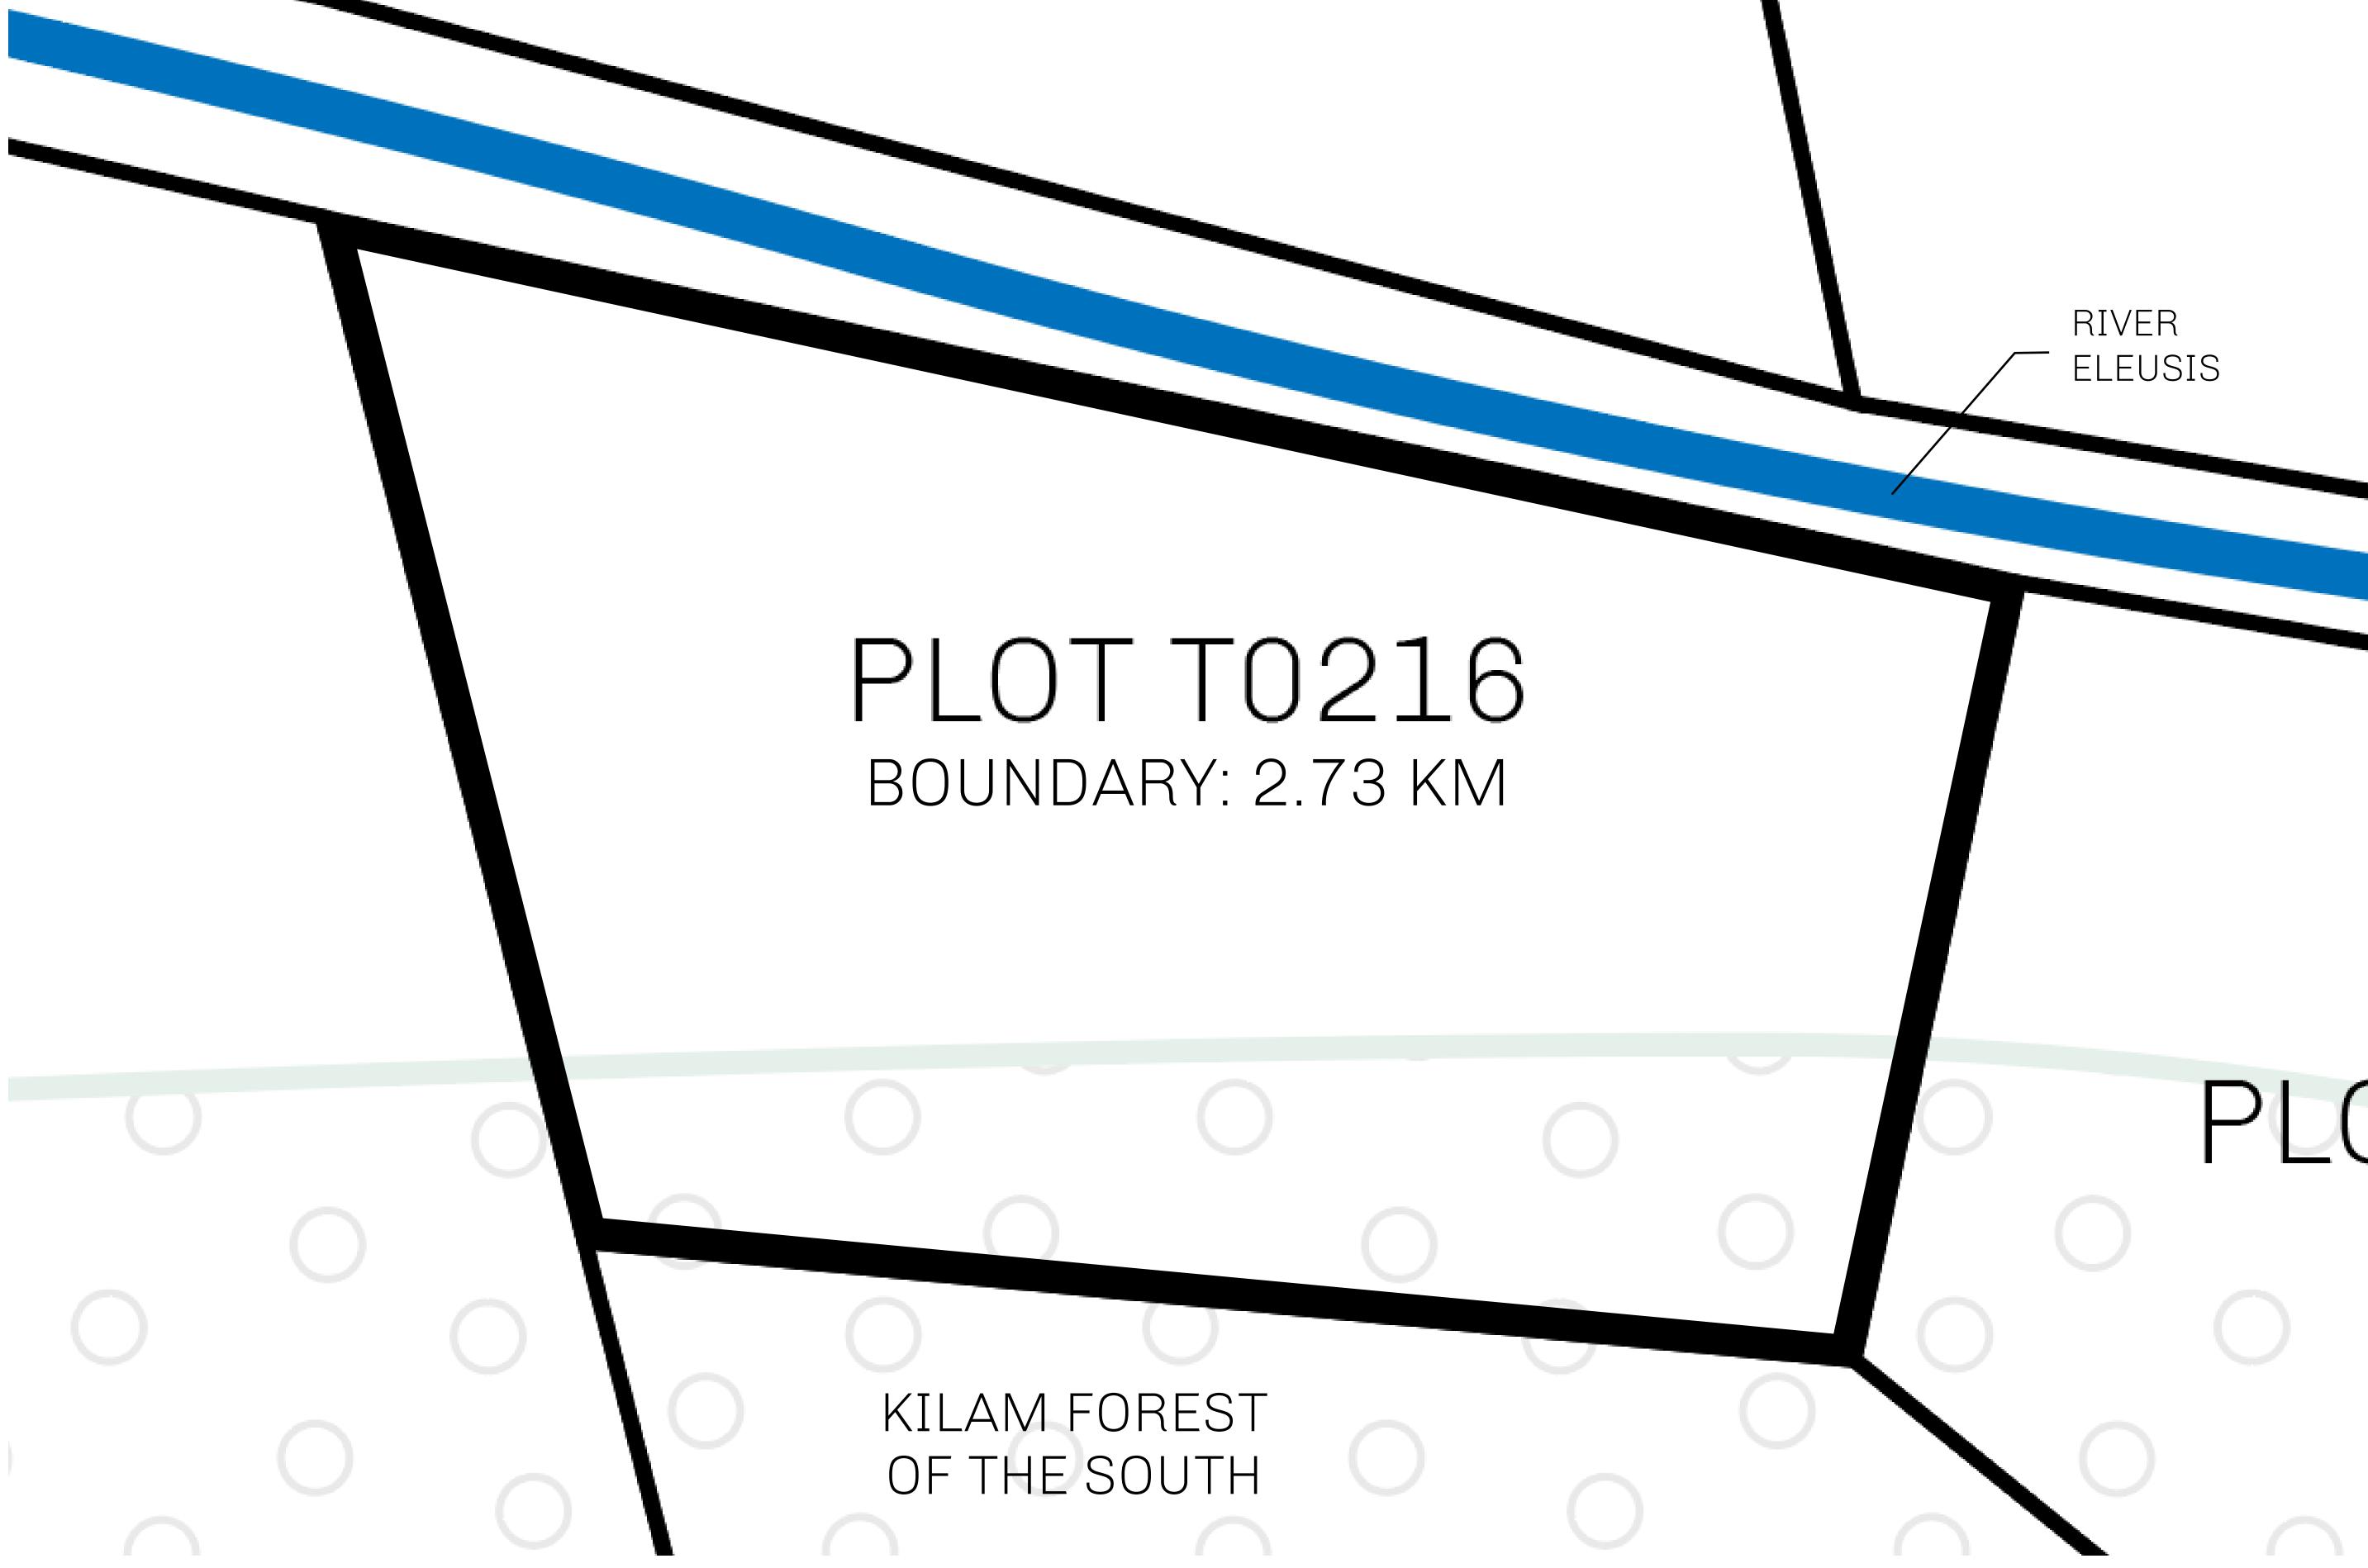

| y | TITLE NUMBER<br><b>T0216-221121</b> |  |  |
|---|-------------------------------------|--|--|
|   |                                     |  |  |

# PLOTT0216BOUNDARY: 2.73 KM

## KILAM FOREST OF THE SOUTH