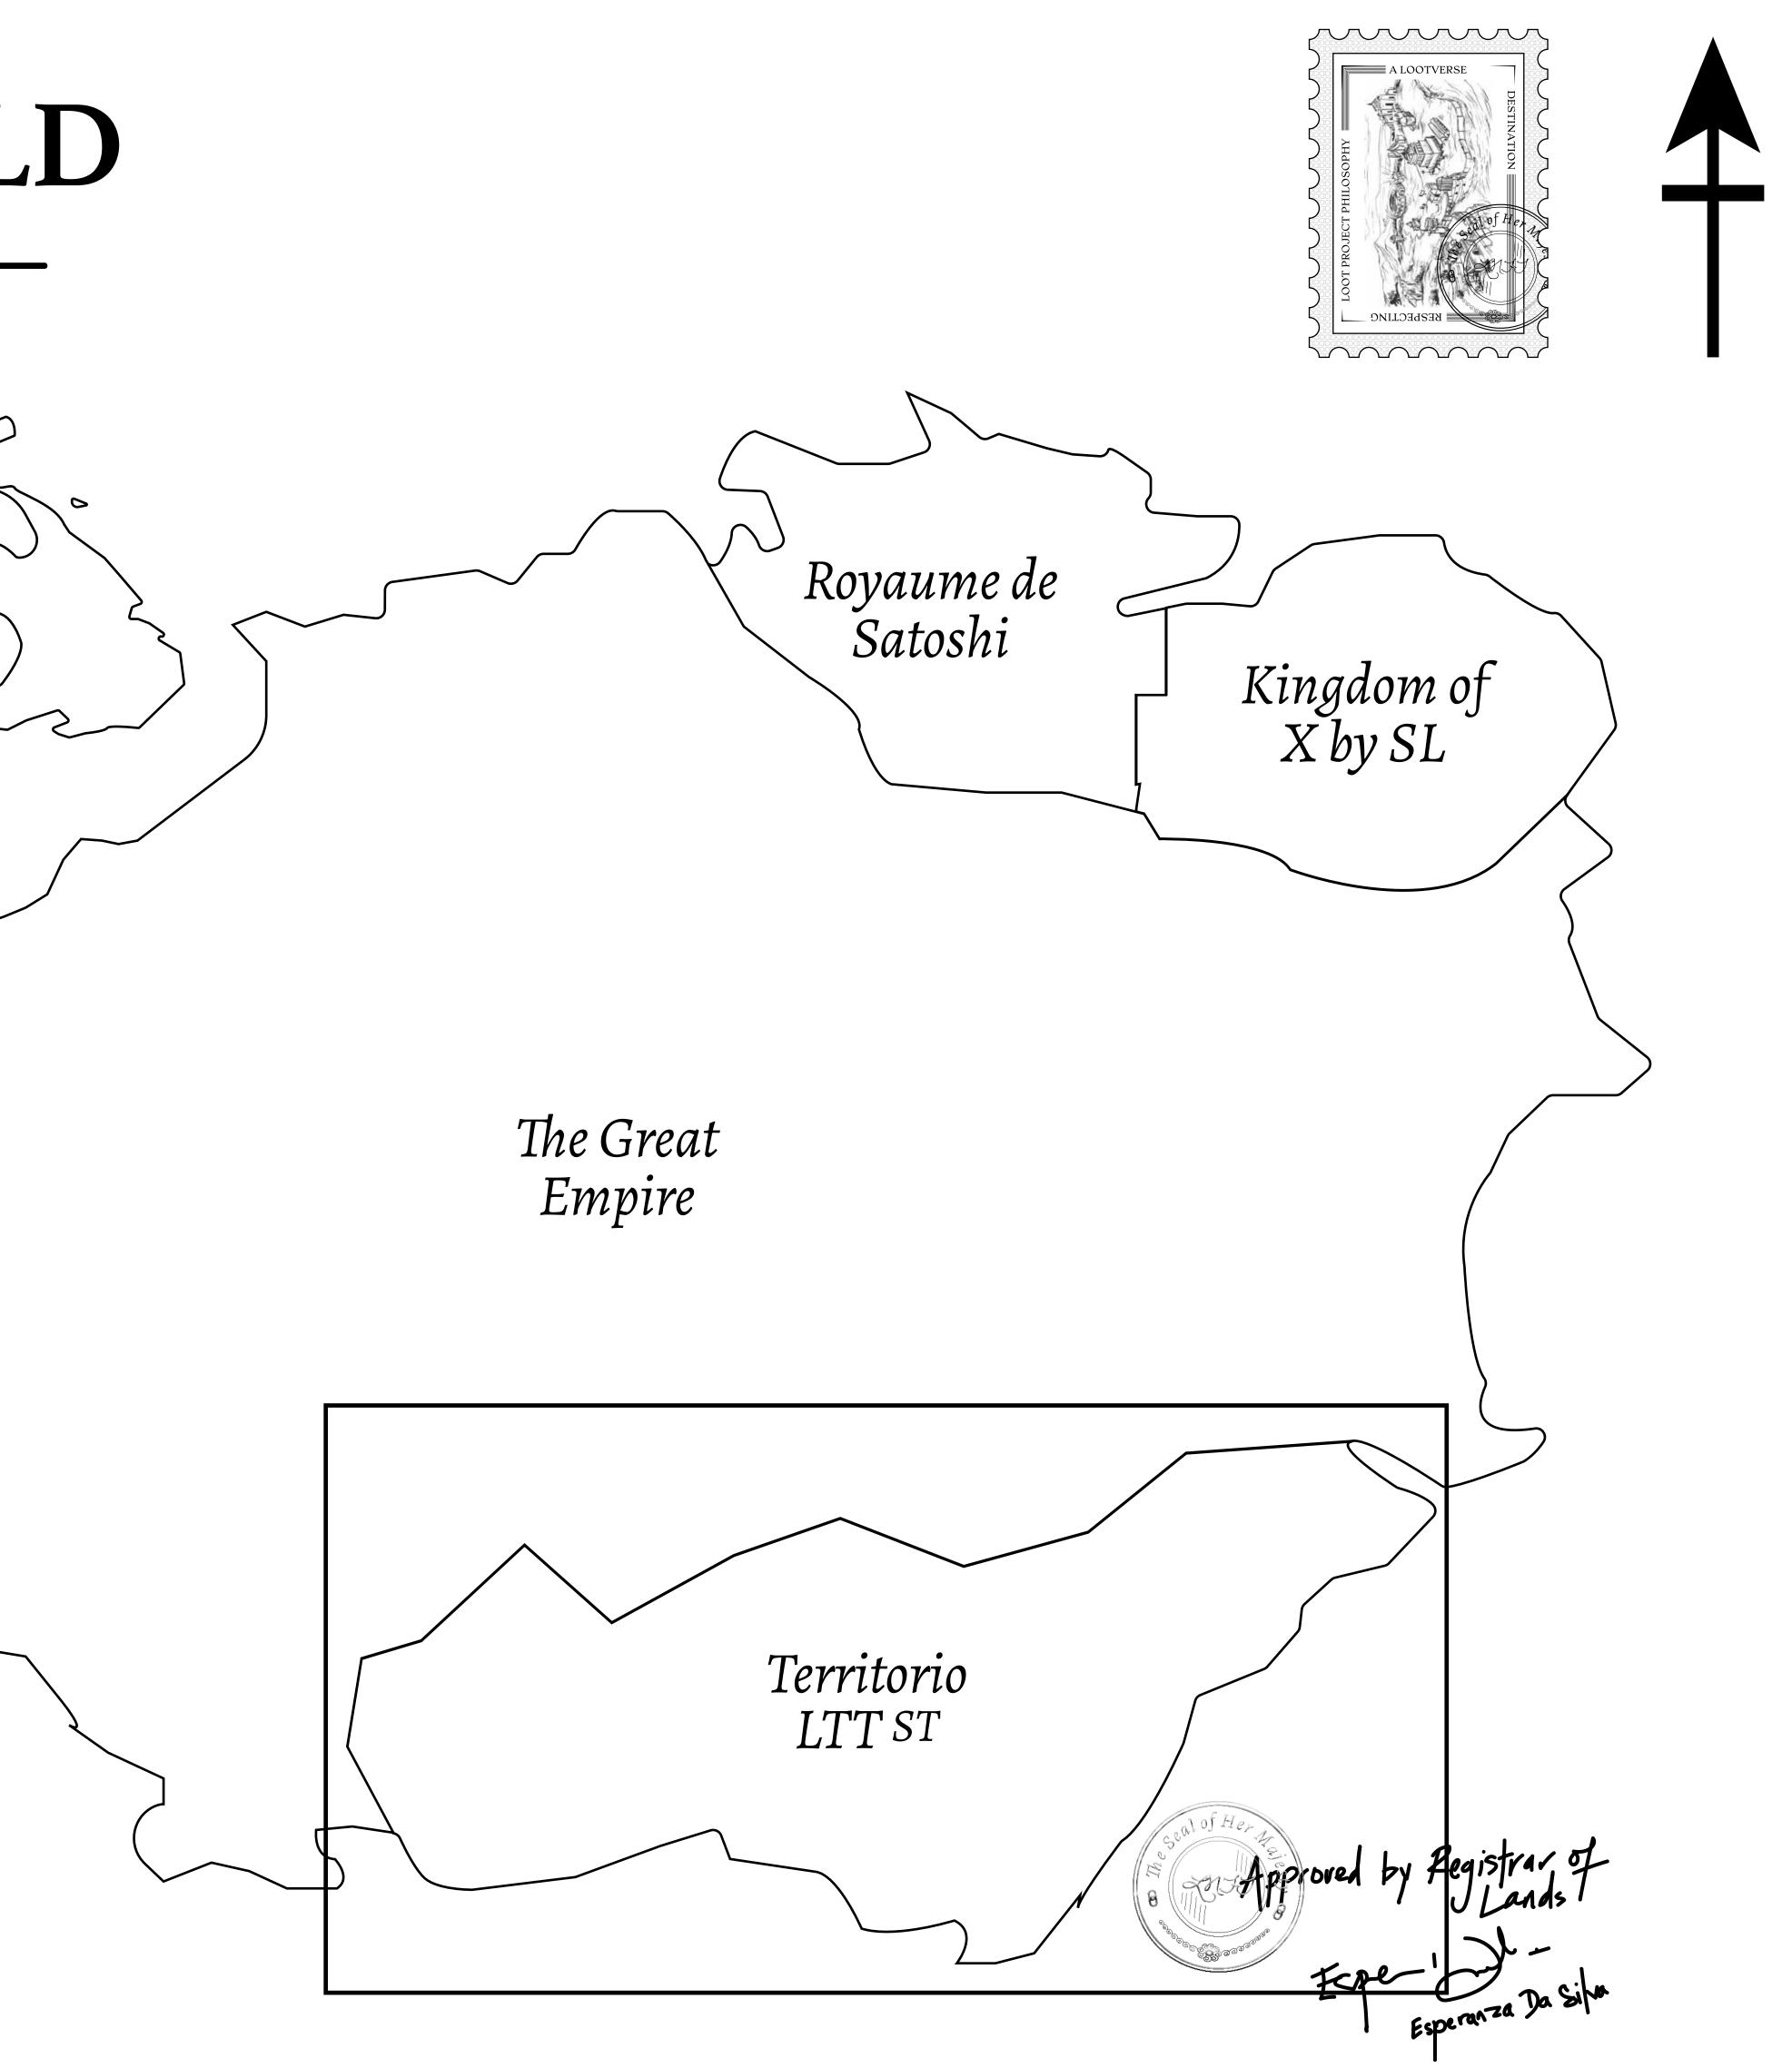

## THE SPANISH ARMADA

The most flamboyant of all of the states, this Spanish-speaking territory houses a clash of cultures. From the LTT trades in the El Mercado district to the solicitations for invites to the Great Empire, and even the traveling Caravans, it is a transient place; people are always on the move on the way to the Great Empire or a trek through the Dividing Range to the Royaume De Satoshi. Commerce uses derivations of LTT such as LTTE, LTTB, and LTTC.

### GEOGRAPHY

COASTLINE BORDERS HIGHEST POINT LOWEST POINT PLOTS SCALE

193.03 KM (119.94 MILES) OCEAN, THE GREAT EMPIRE MT ELEUTHERIA +1392 M PUERTO DE LTT O M 1045 1:50000

## H.M. LNFT Land Registry

ADMINISTRATIVE AREA

OWNER ENTITLEMENT

**TERRITORIO LTT ST** 

Type W-T: Share of 0.1% of all BUN sales (rewarded in Credits) plus 1% of all LTT redeemed based on number of NFT Stories minted; Mint 4 NFT Stories