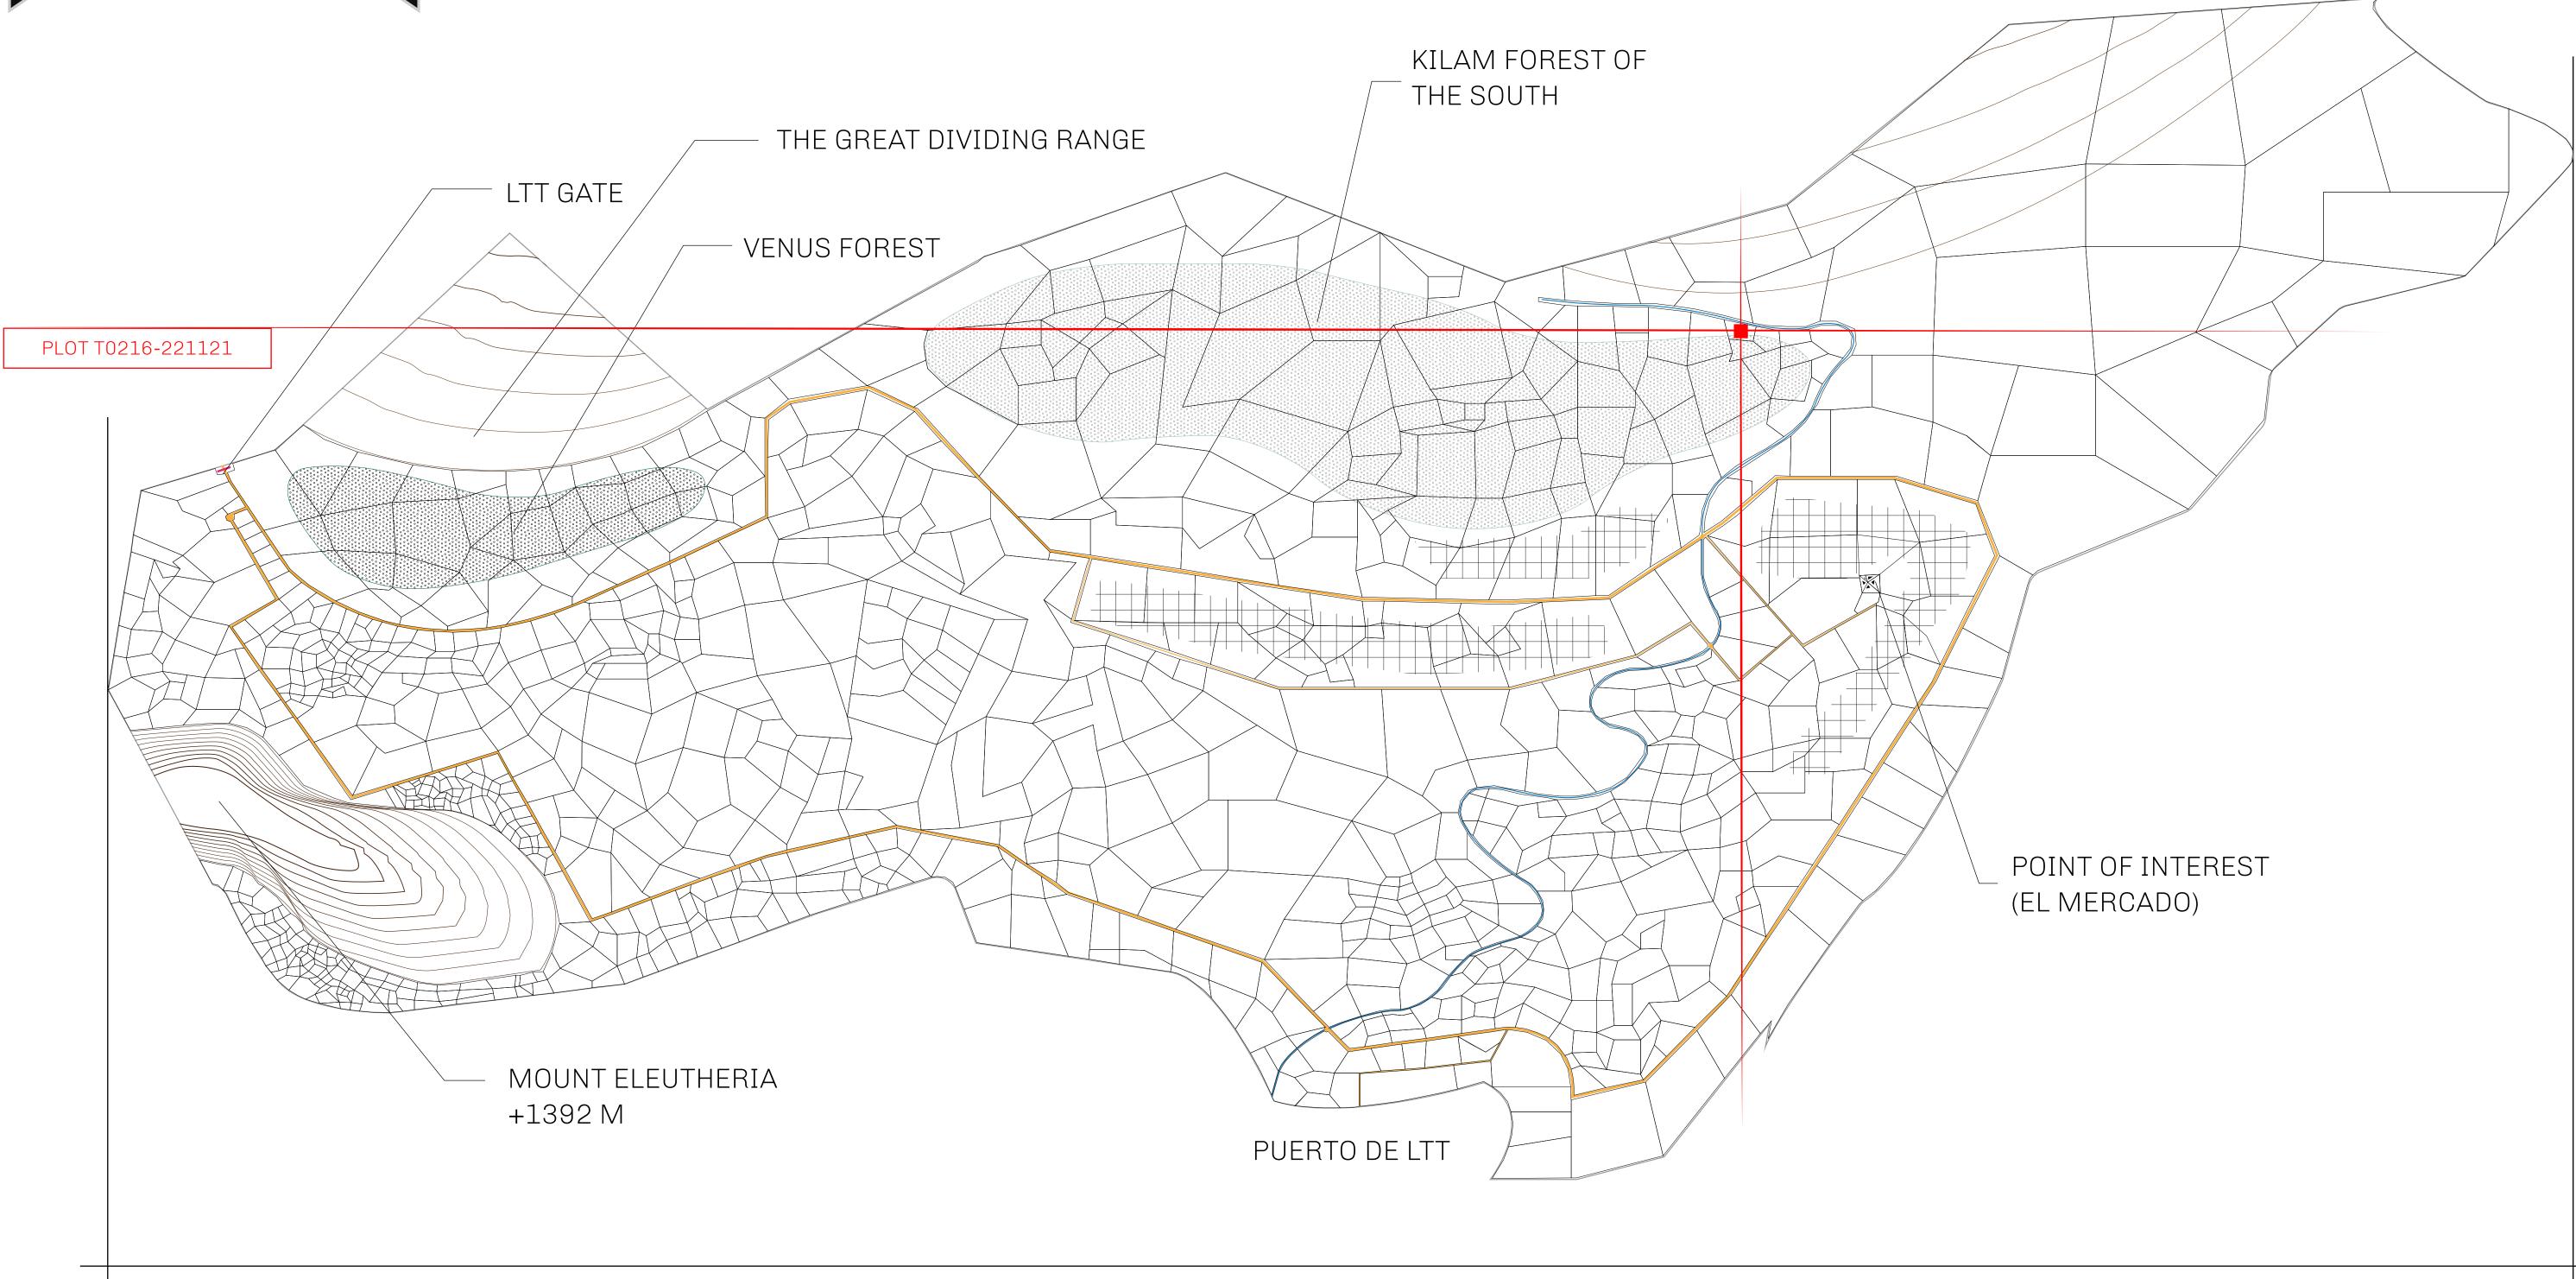

### GEOGRAPHY

COASTLINE BORDERS HIGHEST POINT LOWEST POINT PLOTS SCALE

193.03 KM (119.94 MILES) OCEAN, THE GREAT EMPIRE MT ELEUTHERIA +1392 M PUERTO DE LTT O M 1045 1:50000

### 73.54 KM

| y | TITLE NUMBER<br><b>T0216-221121</b> |  |  |
|---|-------------------------------------|--|--|
|   |                                     |  |  |

# PLOTT0216BOUNDARY: 2.73 KM

## KILAM FOREST OF THE SOUTH