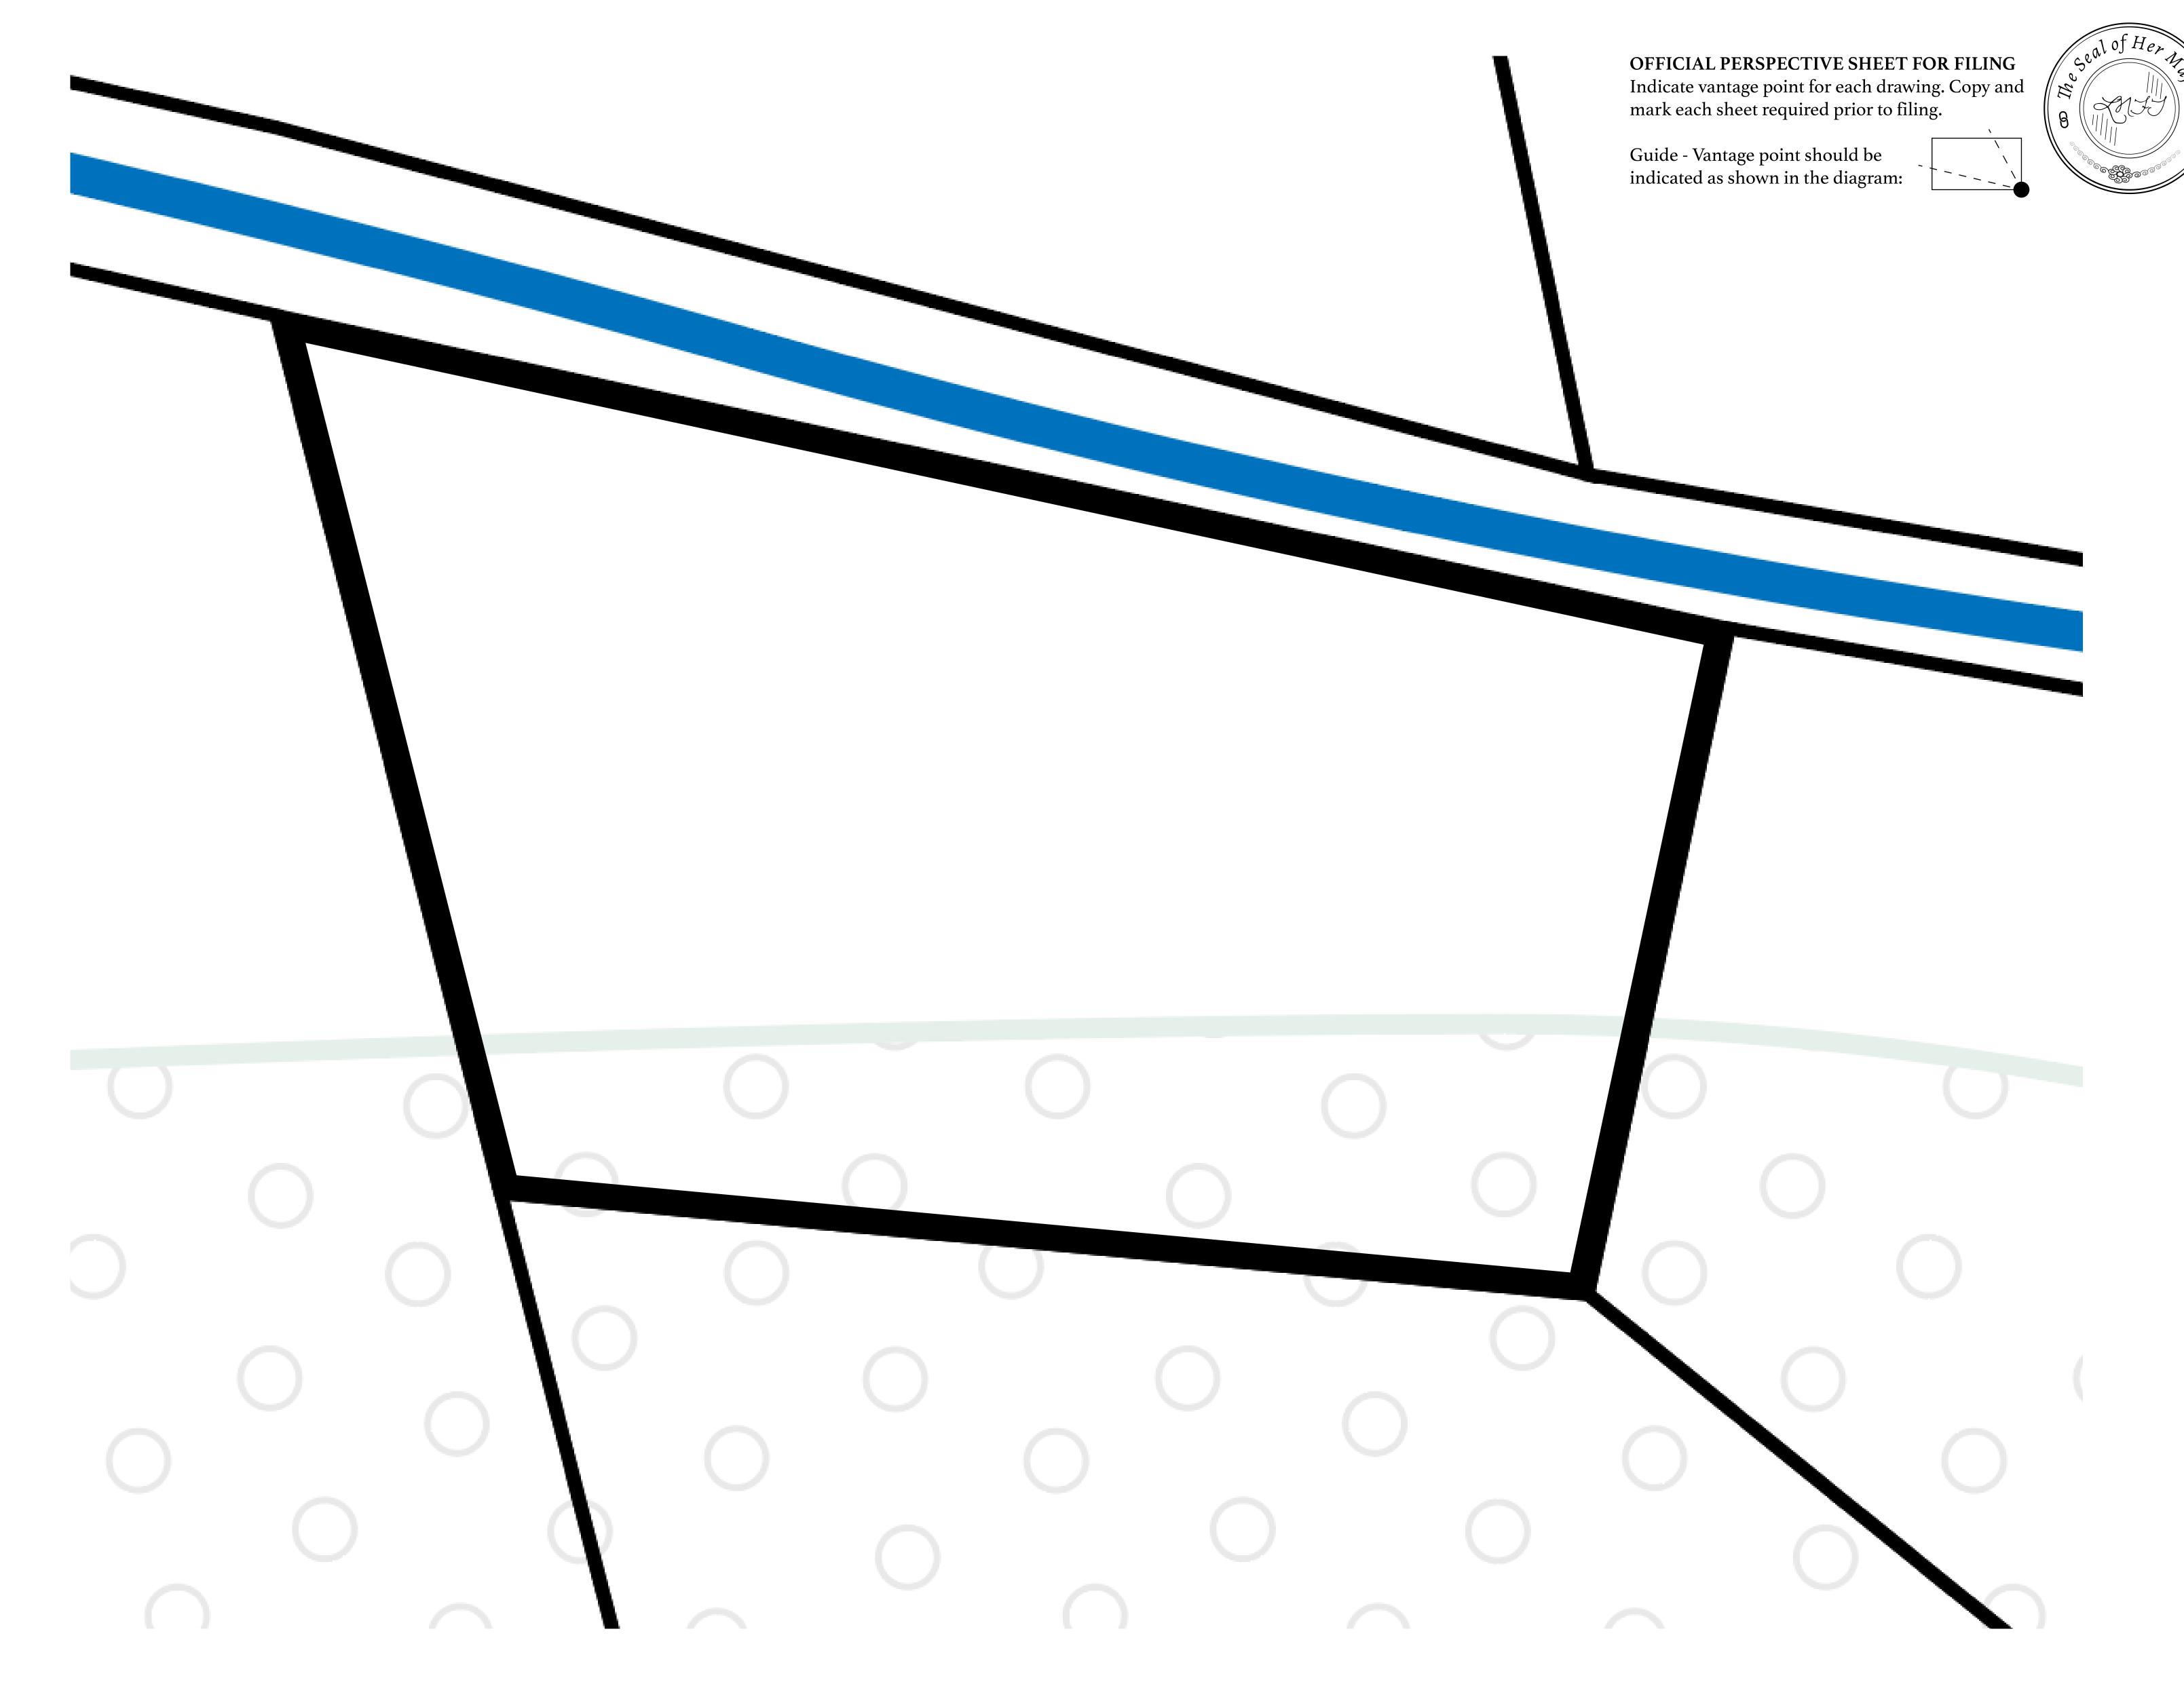

e Great Empire or a trek through the Dividing Range to the Royaume De Satoshi. Commerce uses derivations of LTT such as LTTE, LTTB, and LTTC.



### GEOGRAPHY

COASTLINE BORDERS HIGHEST POINT LOWEST POINT PLOTS SCALE

193.03 KM (119.94 MILES) OCEAN, THE GREAT EMPIRE MT ELEUTHERIA +1392 M PUERTO DE LTT O M 1045 1:50000

### 73.54 KM







## H.M. LNFT Land Registry

ADMINISTRATIVE AREA

OWNER ENTITLEMENT

**TERRITORIO LTT ST** 

Type W-T: Share of 0.1% of all BUN sales (rewarded in Credits) plus 1% of all LTT redeemed based on number of NFT Stories minted; Mint 4 NFT Stories



| y | TITLE NUMBER<br><b>T0216-221121</b> |  |  |
|---|-------------------------------------|--|--|
|   |                                     |  |  |

# PLOTT0216BOUNDARY: 2.73 KM

## KILAM FOREST OF THE SOUTH