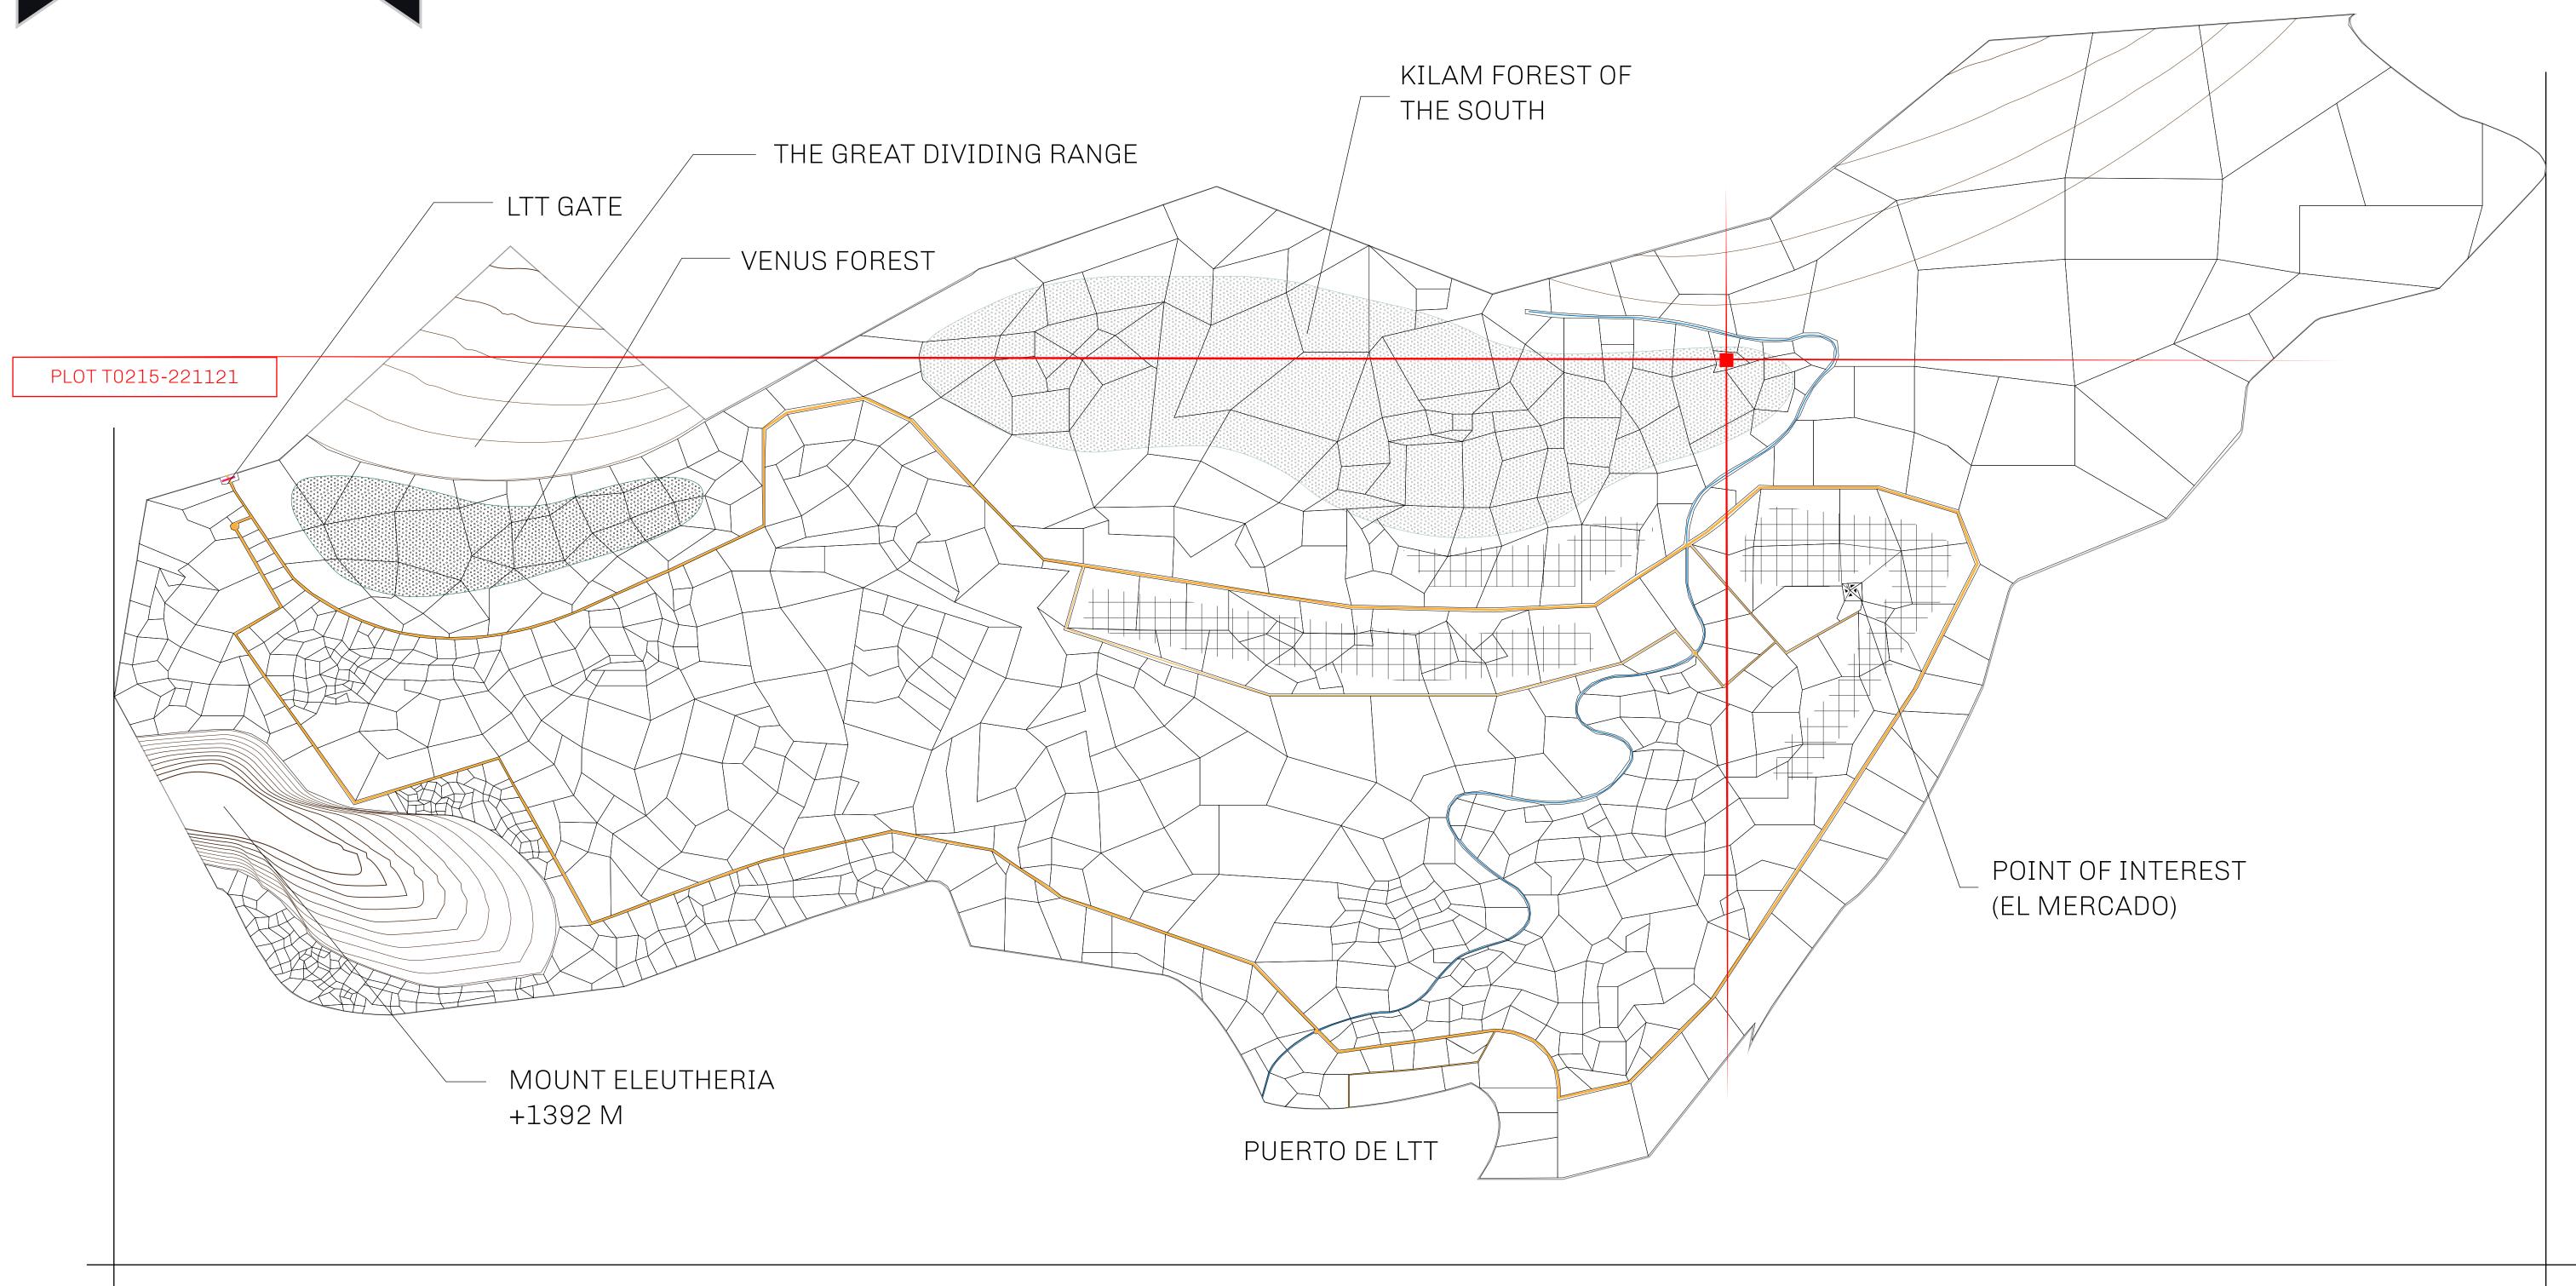

## GEOGRAPHY

COASTLINE
BORDERS
HIGHEST POINT
LOWEST POINT
PLOTS
SCALE

193.03 KM (119.94 MILES)
OCEAN, THE GREAT EMPIRE
MT ELEUTHERIA +1392 M
PUERTO DE LTT 0 M

1045

1:50000

## H.M. LNFT Land Registry

TITLE NUMBER

ADMINISTRATIVE AREA

TERRITORIO LTT ST

ISSUED 22 November 2021

SCALE **1/50000** 

OWNER ENTITLEMENT

Type W-T: Share of 0.1% of all BUN sales (rewarded in Credits) plus 1% of all LTT redeemed based on