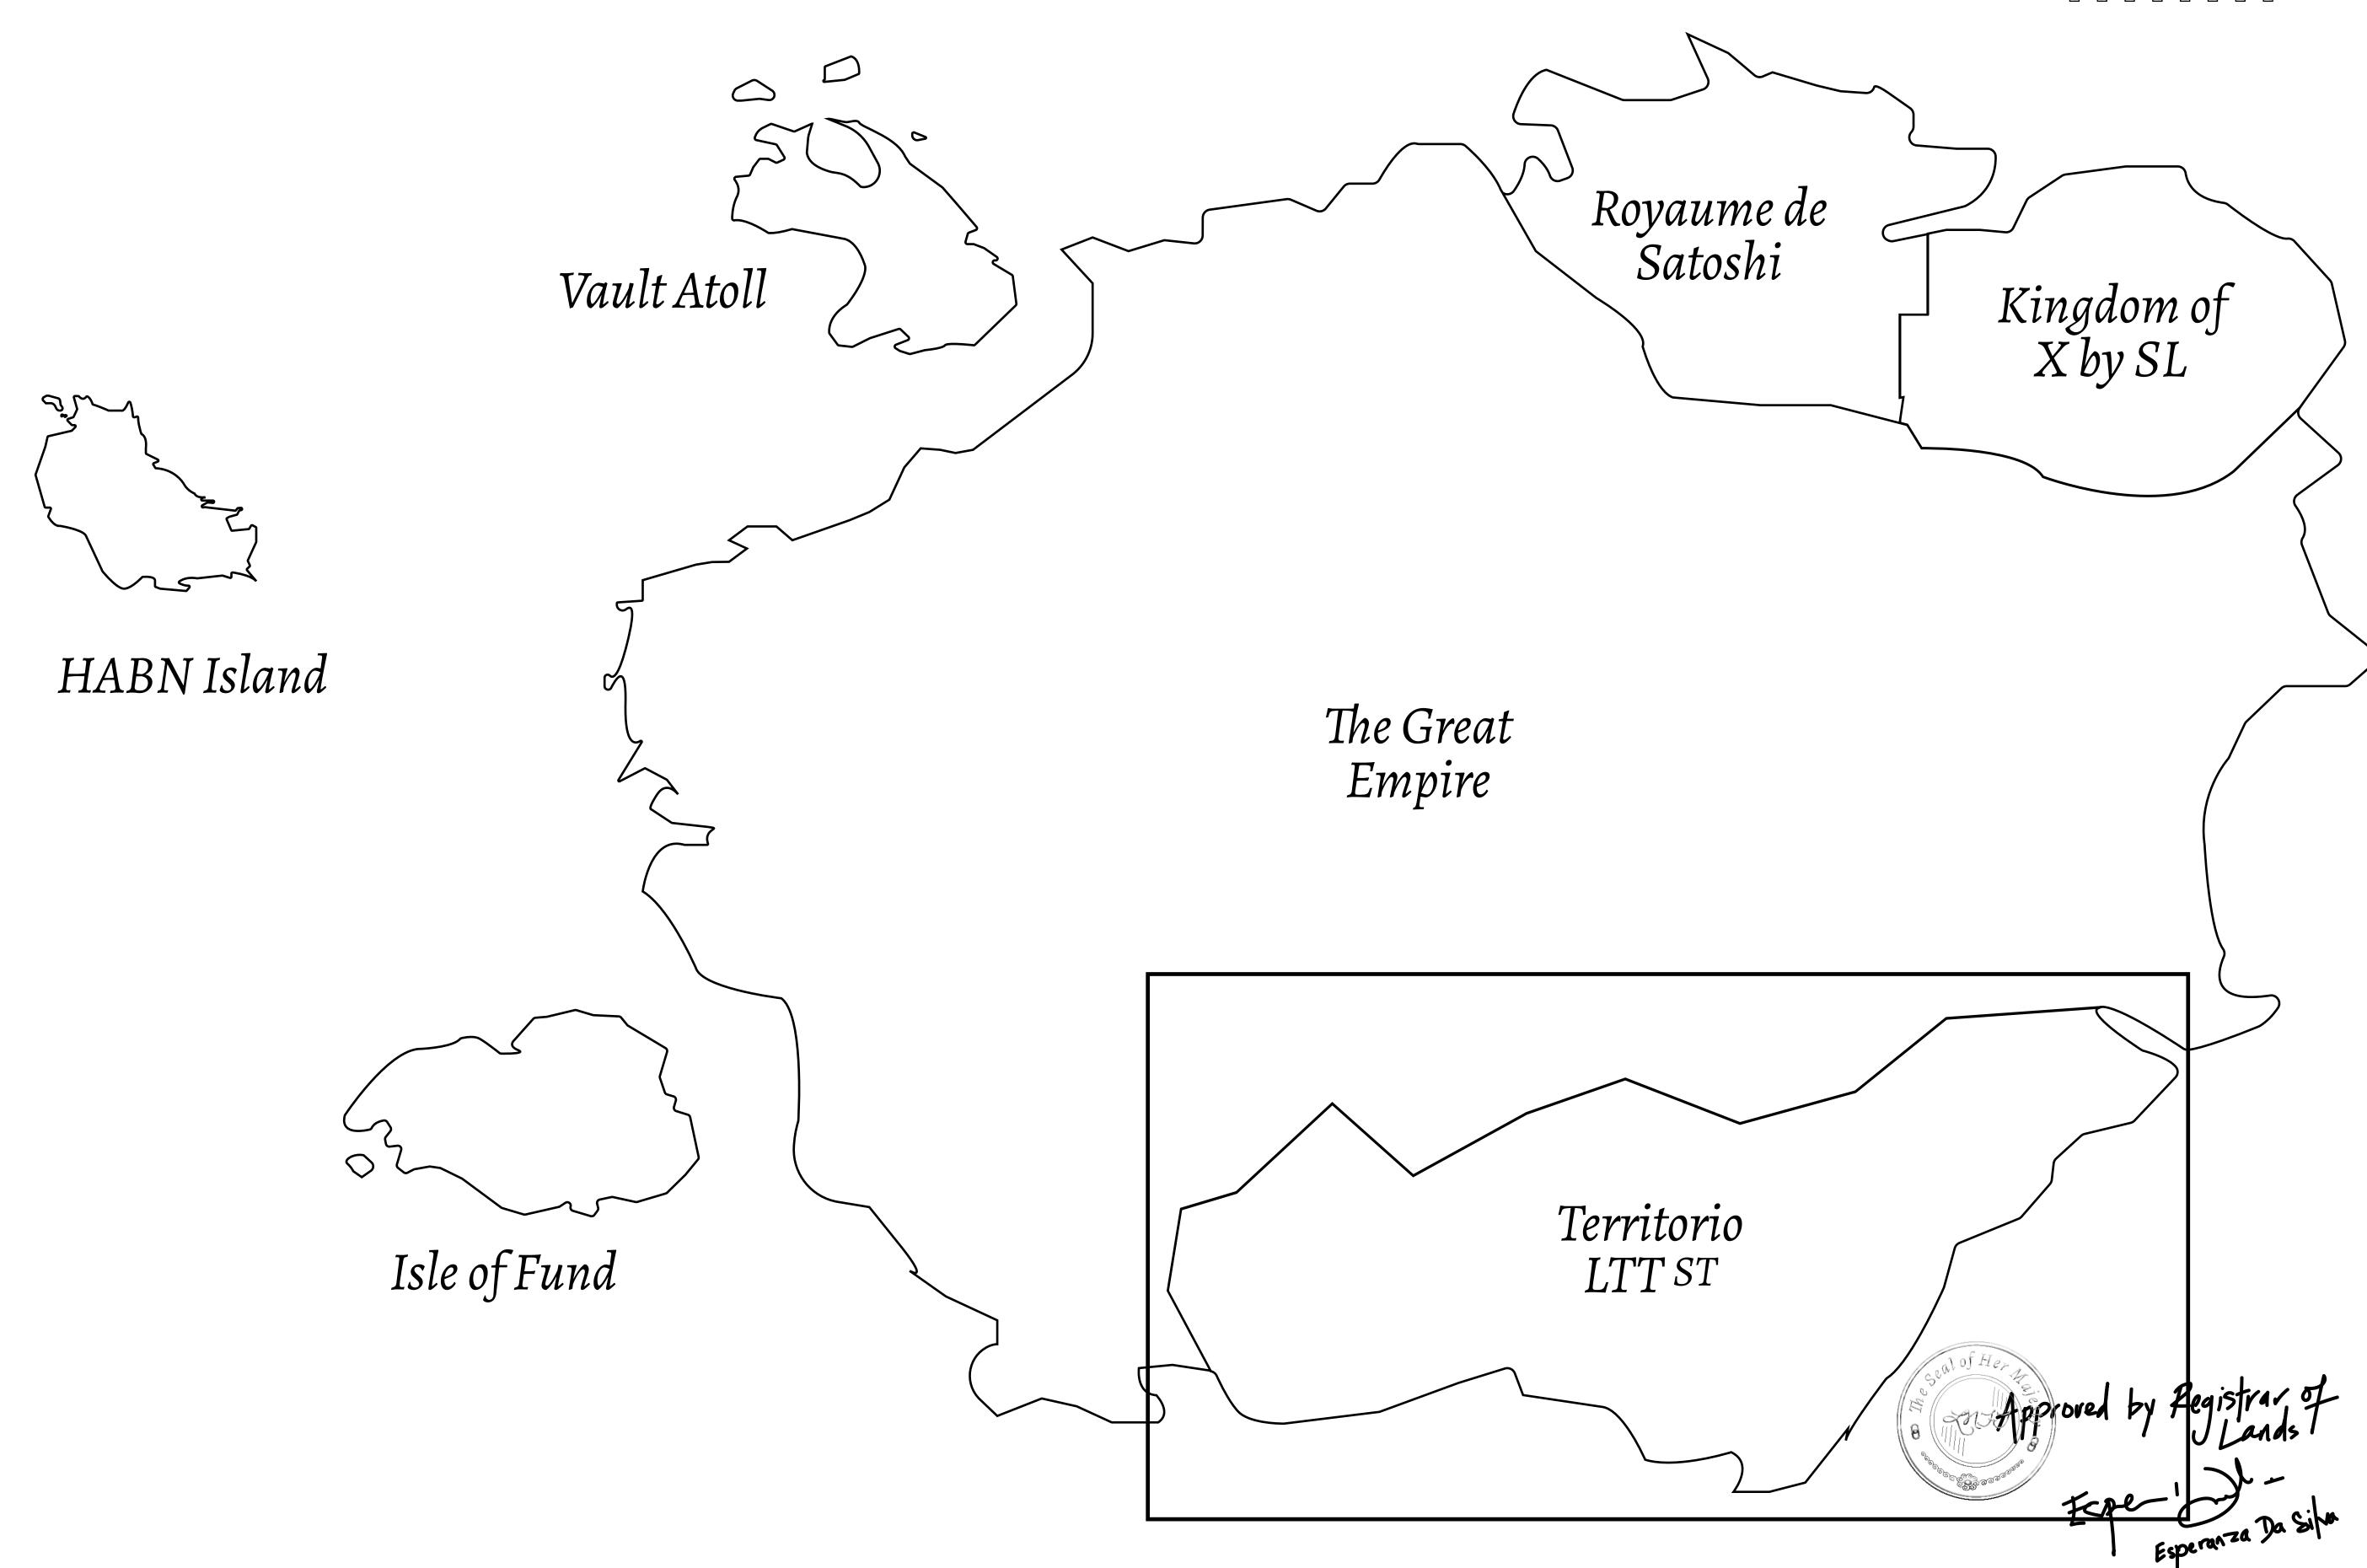

## THE SPANISH ARMADA

The most flamboyant of all of the states, this Spanish-speaking territory houses a clash of cultures. From the LTT trades in the El Mercado district to the solicitations for invites to the Great Empire, and even the traveling Caravans, it is a transient place; people are always on the move on the way to the Great Empire or a trek through the Dividing Range to the Royaume De Satoshi. Commerce uses derivations of LTT such as LTTE, LTTB, and LTTC.

## GEOGRAPHY

COASTLINE
BORDERS
HIGHEST POINT
LOWEST POINT
PLOTS
SCALE

193.03 KM (119.94 MILES)
OCEAN, THE GREAT EMPIRE
MT ELEUTHERIA +1392 M
PUERTO DE LTT 0 M

MT ELEUTHERIA +13
PUERTO DE LTT 0 M
1045
1:50000