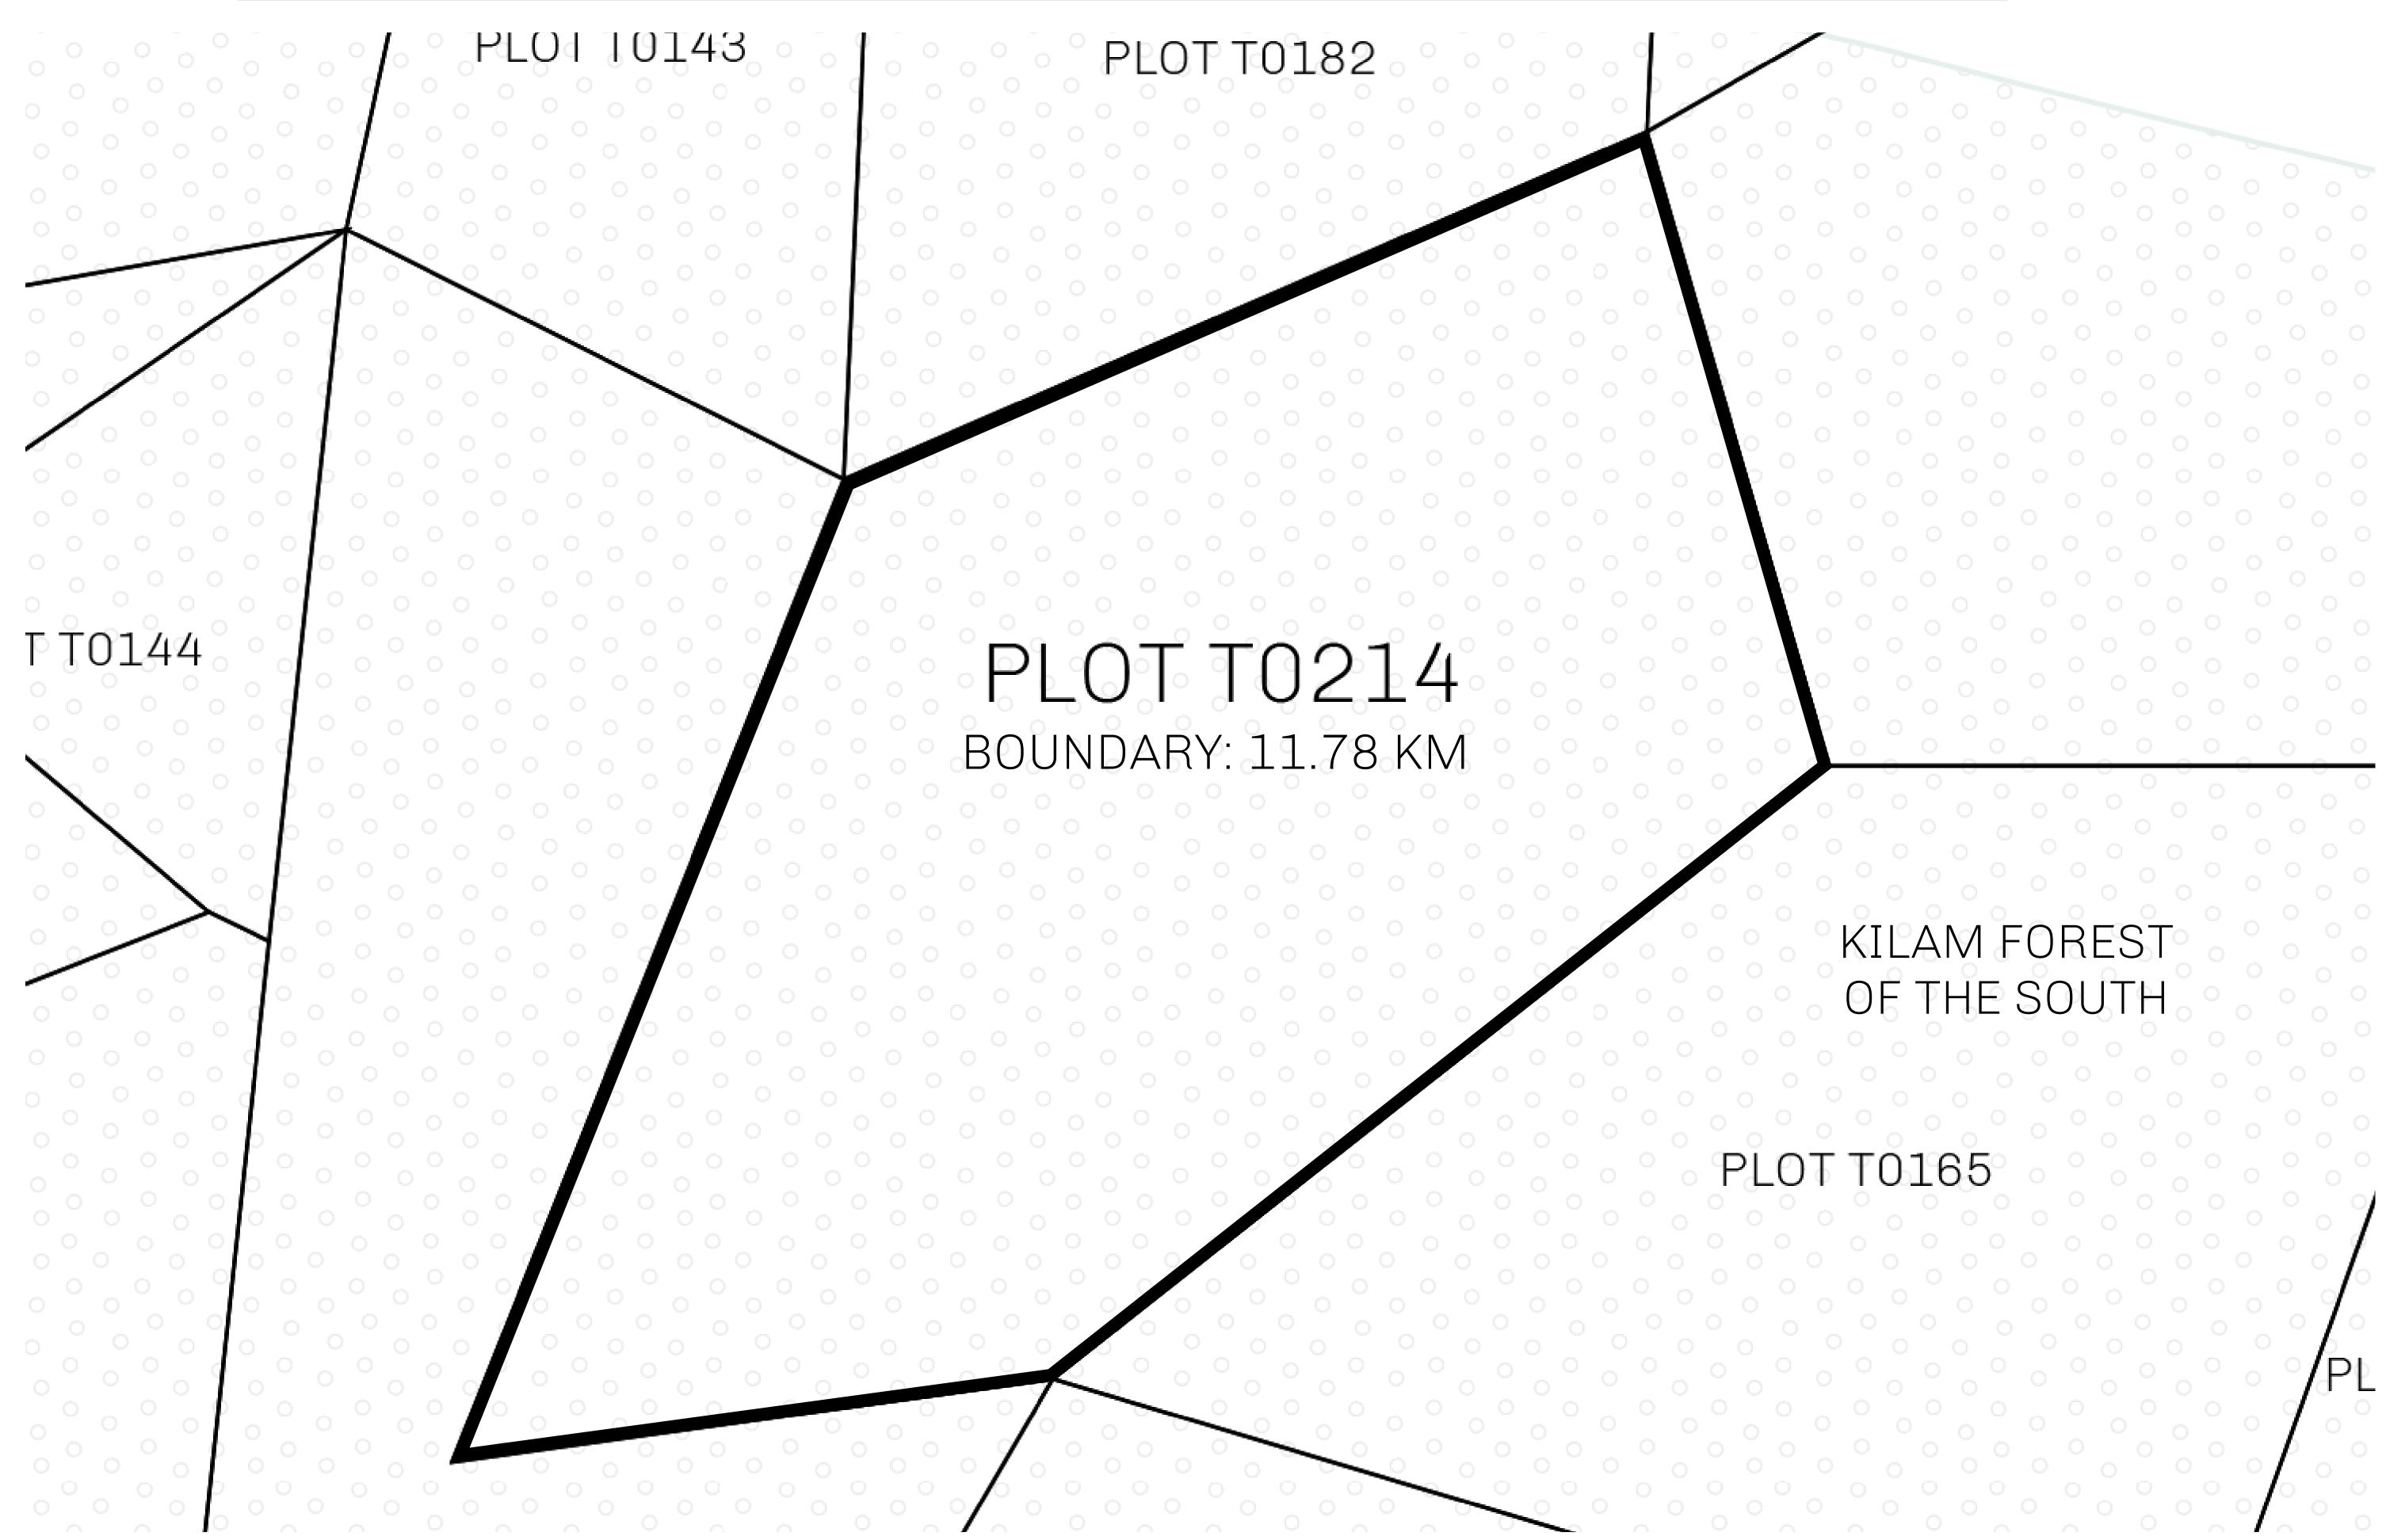

## H.M. LNFT Land Registry

TITLE NUMBER

T0214-221121

ADMINISTRATIVE AREA

TERRITORIO LTT ST

ISSUED 22 November 2021

OWNER ENTITLEMENT

Type W-T: Share of 0.1% of all BUN sales (rewarded in Credits) plus 1% of all LTT redeemed based on number of NFT Stories minted; Mint 4 NFT Stories