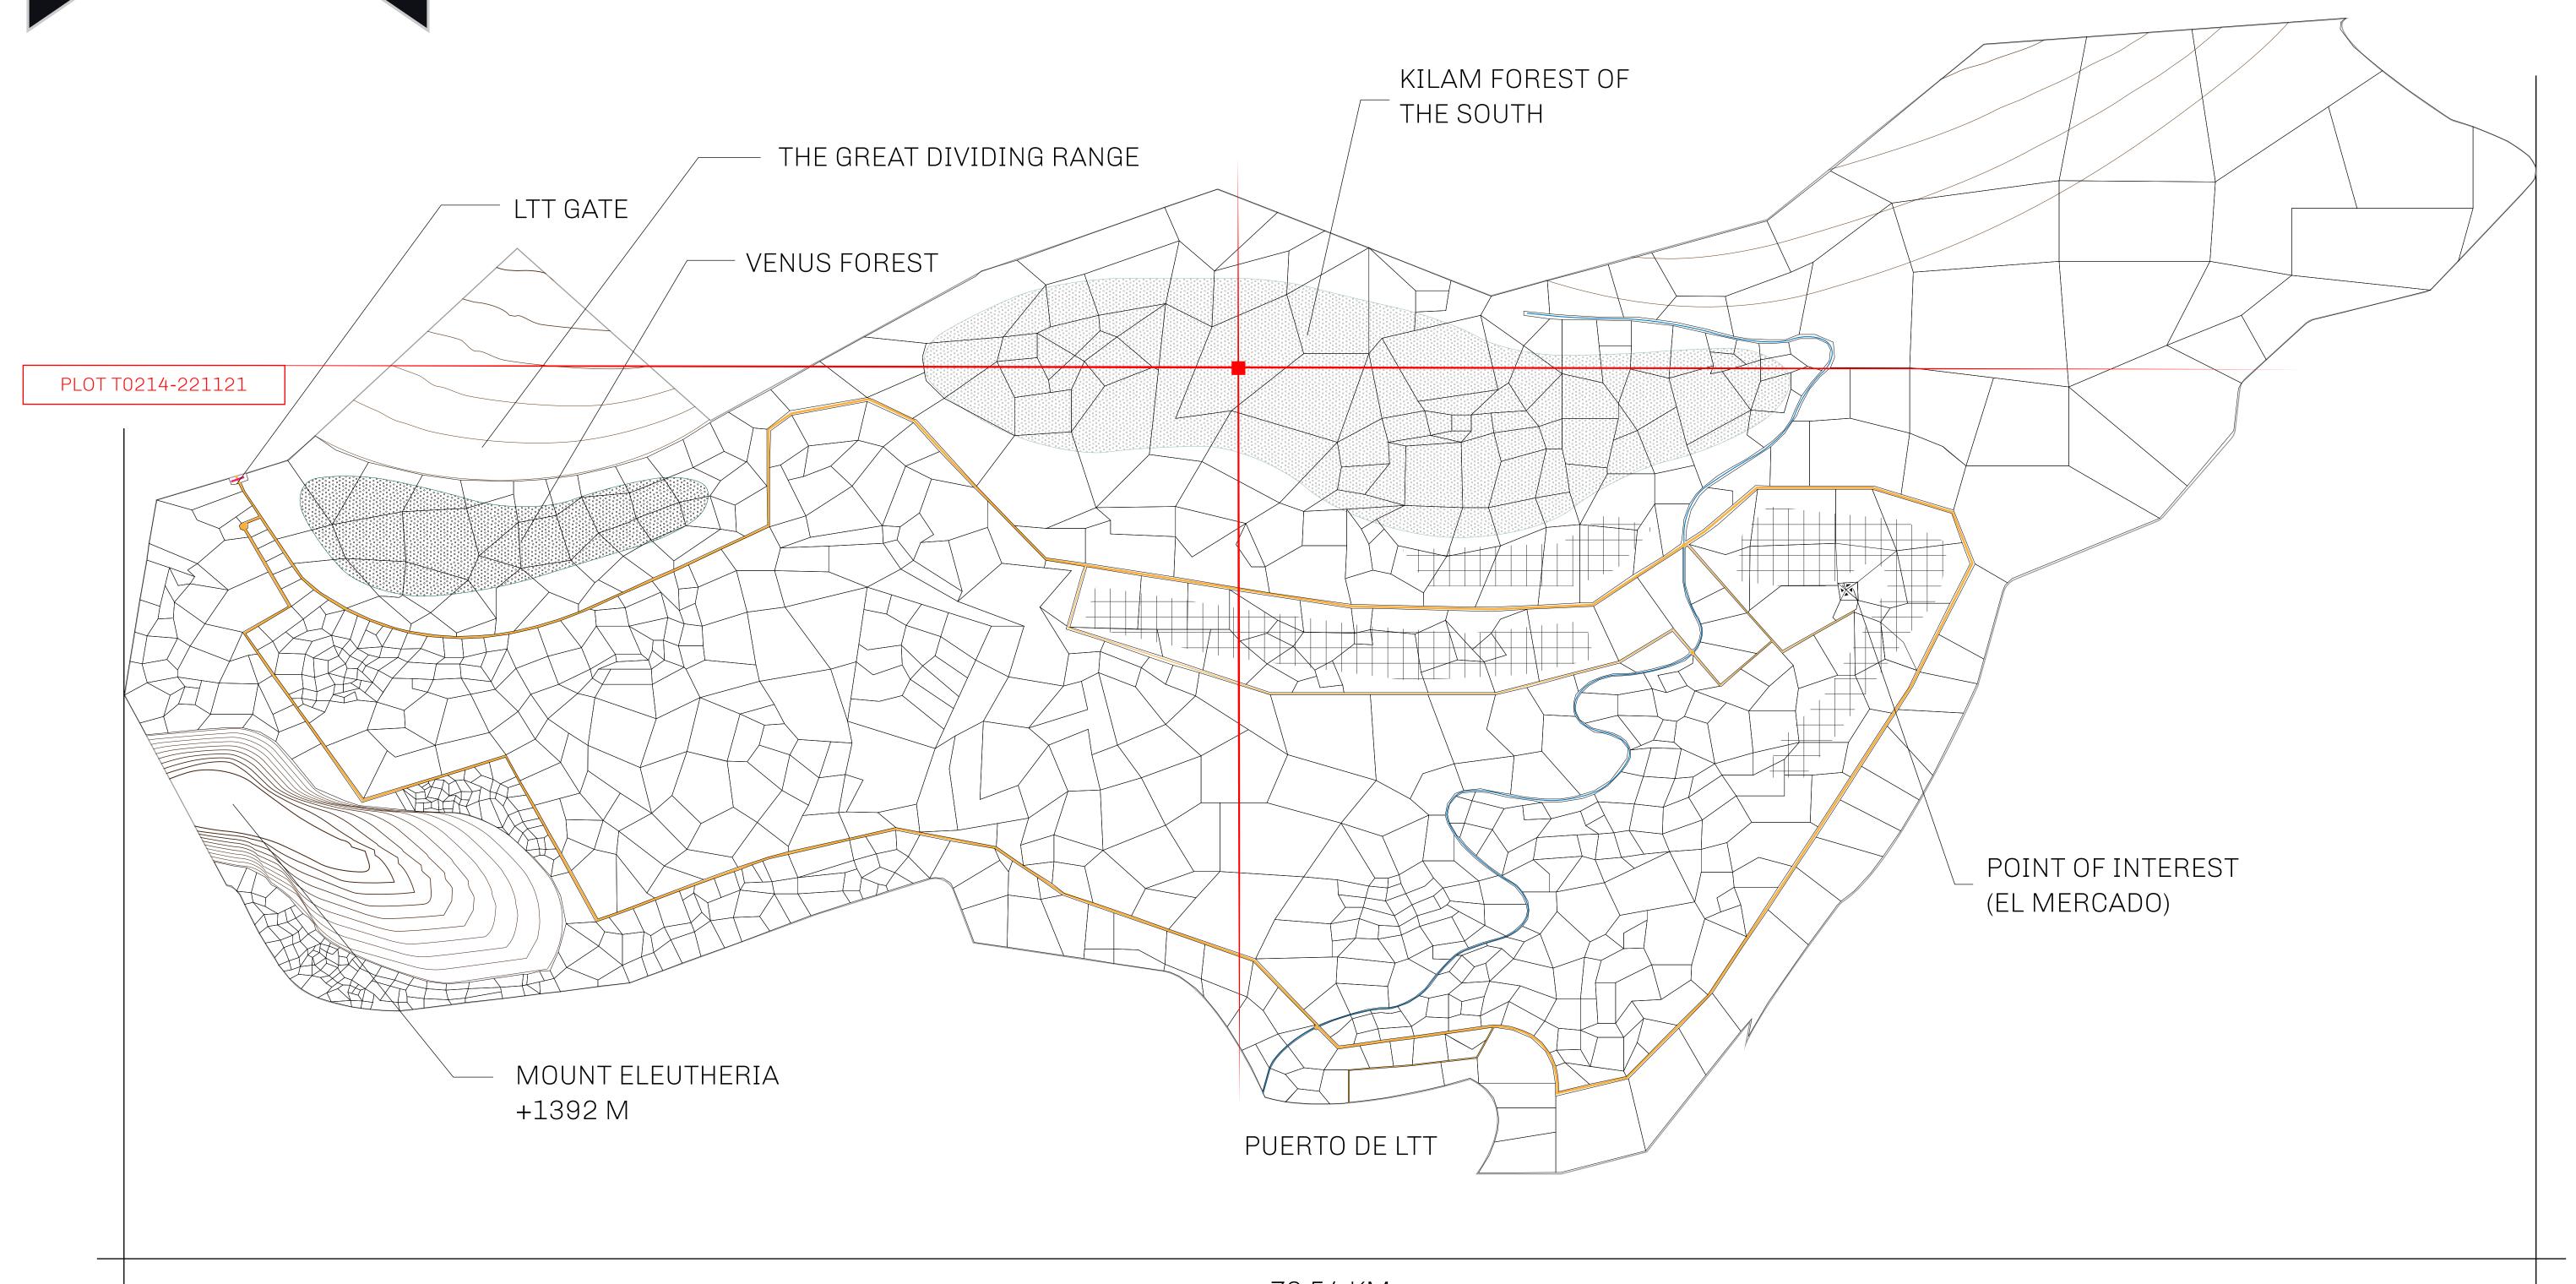

## THE SPANISH ARMADA

The most flamboyant of all of the states, this Spanish-speaking territory houses a clash of cultures. From the LTT trades in the El Mercado district to the solicitations for invites to the Great Empire, and even the traveling Caravans, it is a transient place; people are always on the move on the way to the Great Empire or a trek through the Dividing Range to the Royaume De Satoshi. Commerce uses derivations of LTT such as LTTE, LTTB, and LTTC.

## GEOGRAPHY

COASTLINE
BORDERS
HIGHEST POINT
LOWEST POINT
PLOTS
SCALE

193.03 KM (119.94 MILES)
OCEAN, THE GREAT EMPIRE
MT ELEUTHERIA +1392 M
PUERTO DE LTT 0 M

MT ELEUTHERIA +13
PUERTO DE LTT 0 M
1045
1:50000

## H.M. LNFT Land Registry

TITLE NUMBER

T0214-221121

ADMINISTRATIVE AREA

TERRITORIO LTT ST

ISSUED 22 November 2021

OWNER ENTITLEMENT

Type W-T: Share of 0.1% of all BUN sales (rewarded in Credits) plus 1% of all LTT redeemed based on number of NFT Stories minted; Mint 4 NFT Stories