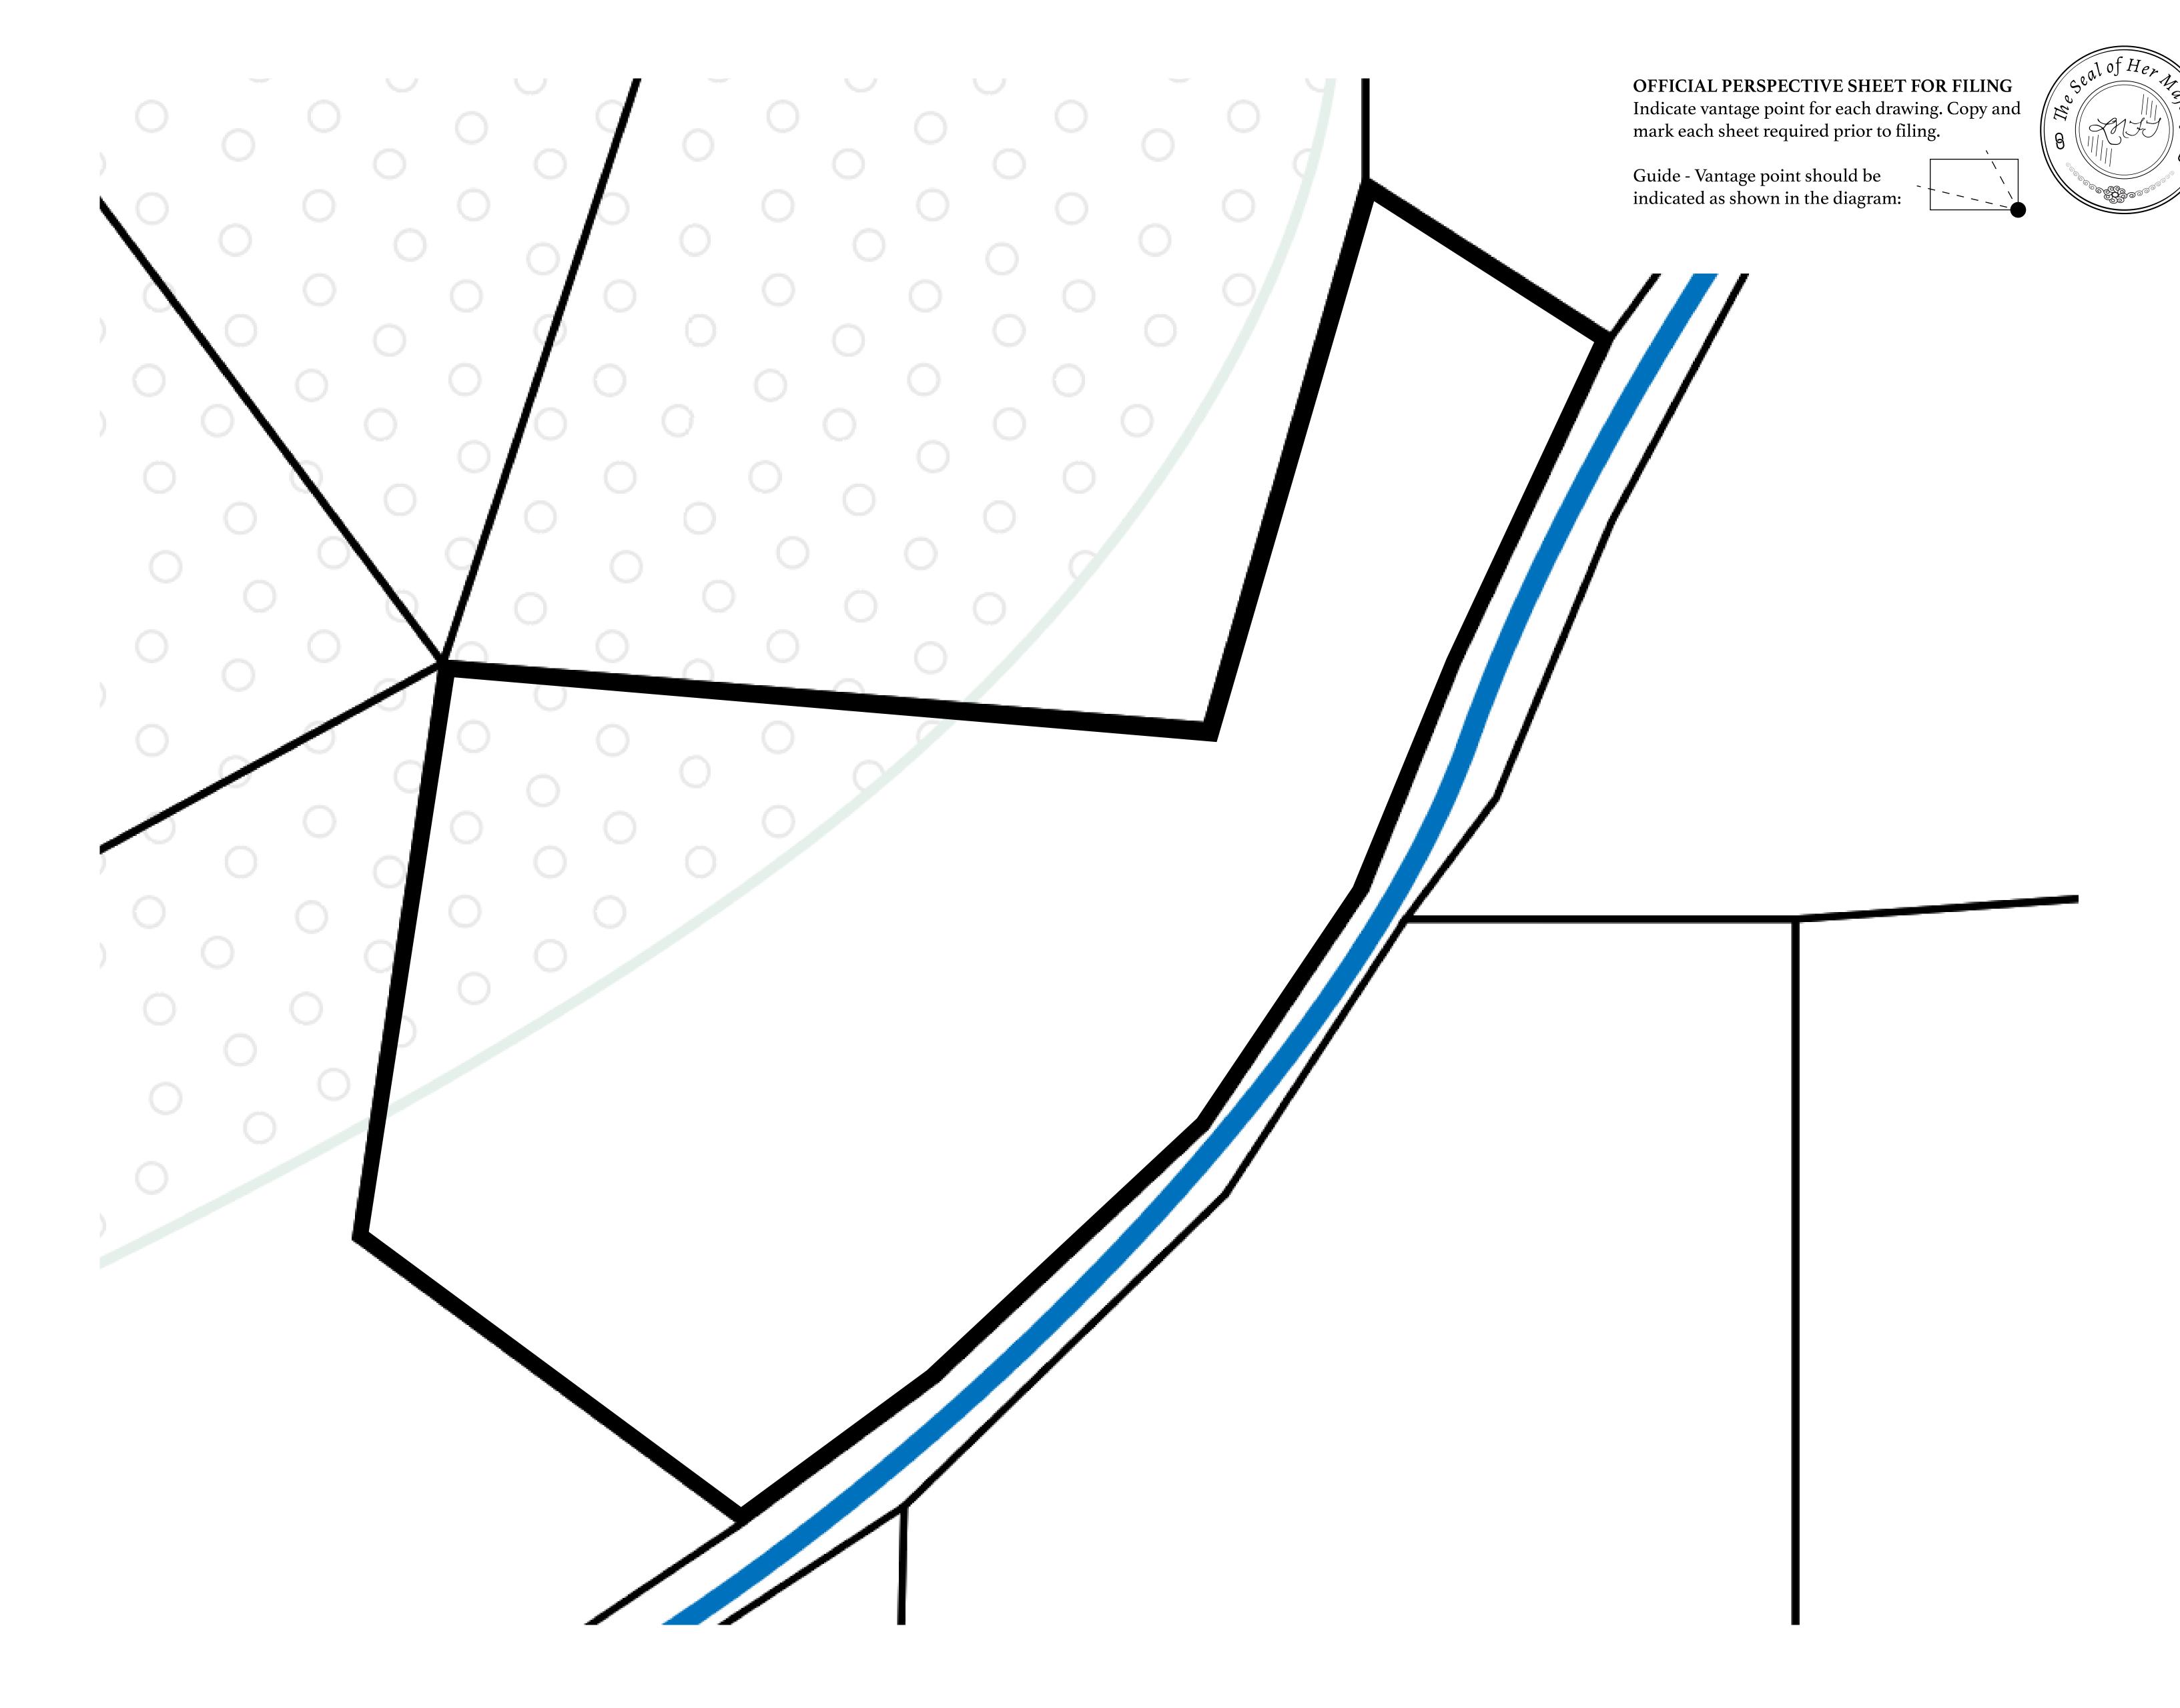

## GEOGRAPHY

COASTLINE
BORDERS
HIGHEST POINT
LOWEST POINT
PLOTS
SCALE

193.03 KM (119.94 MILES)
OCEAN, THE GREAT EMPIRE
MT ELEUTHERIA +1392 M
PUERTO DE LTT 0 M

1045

1:50000