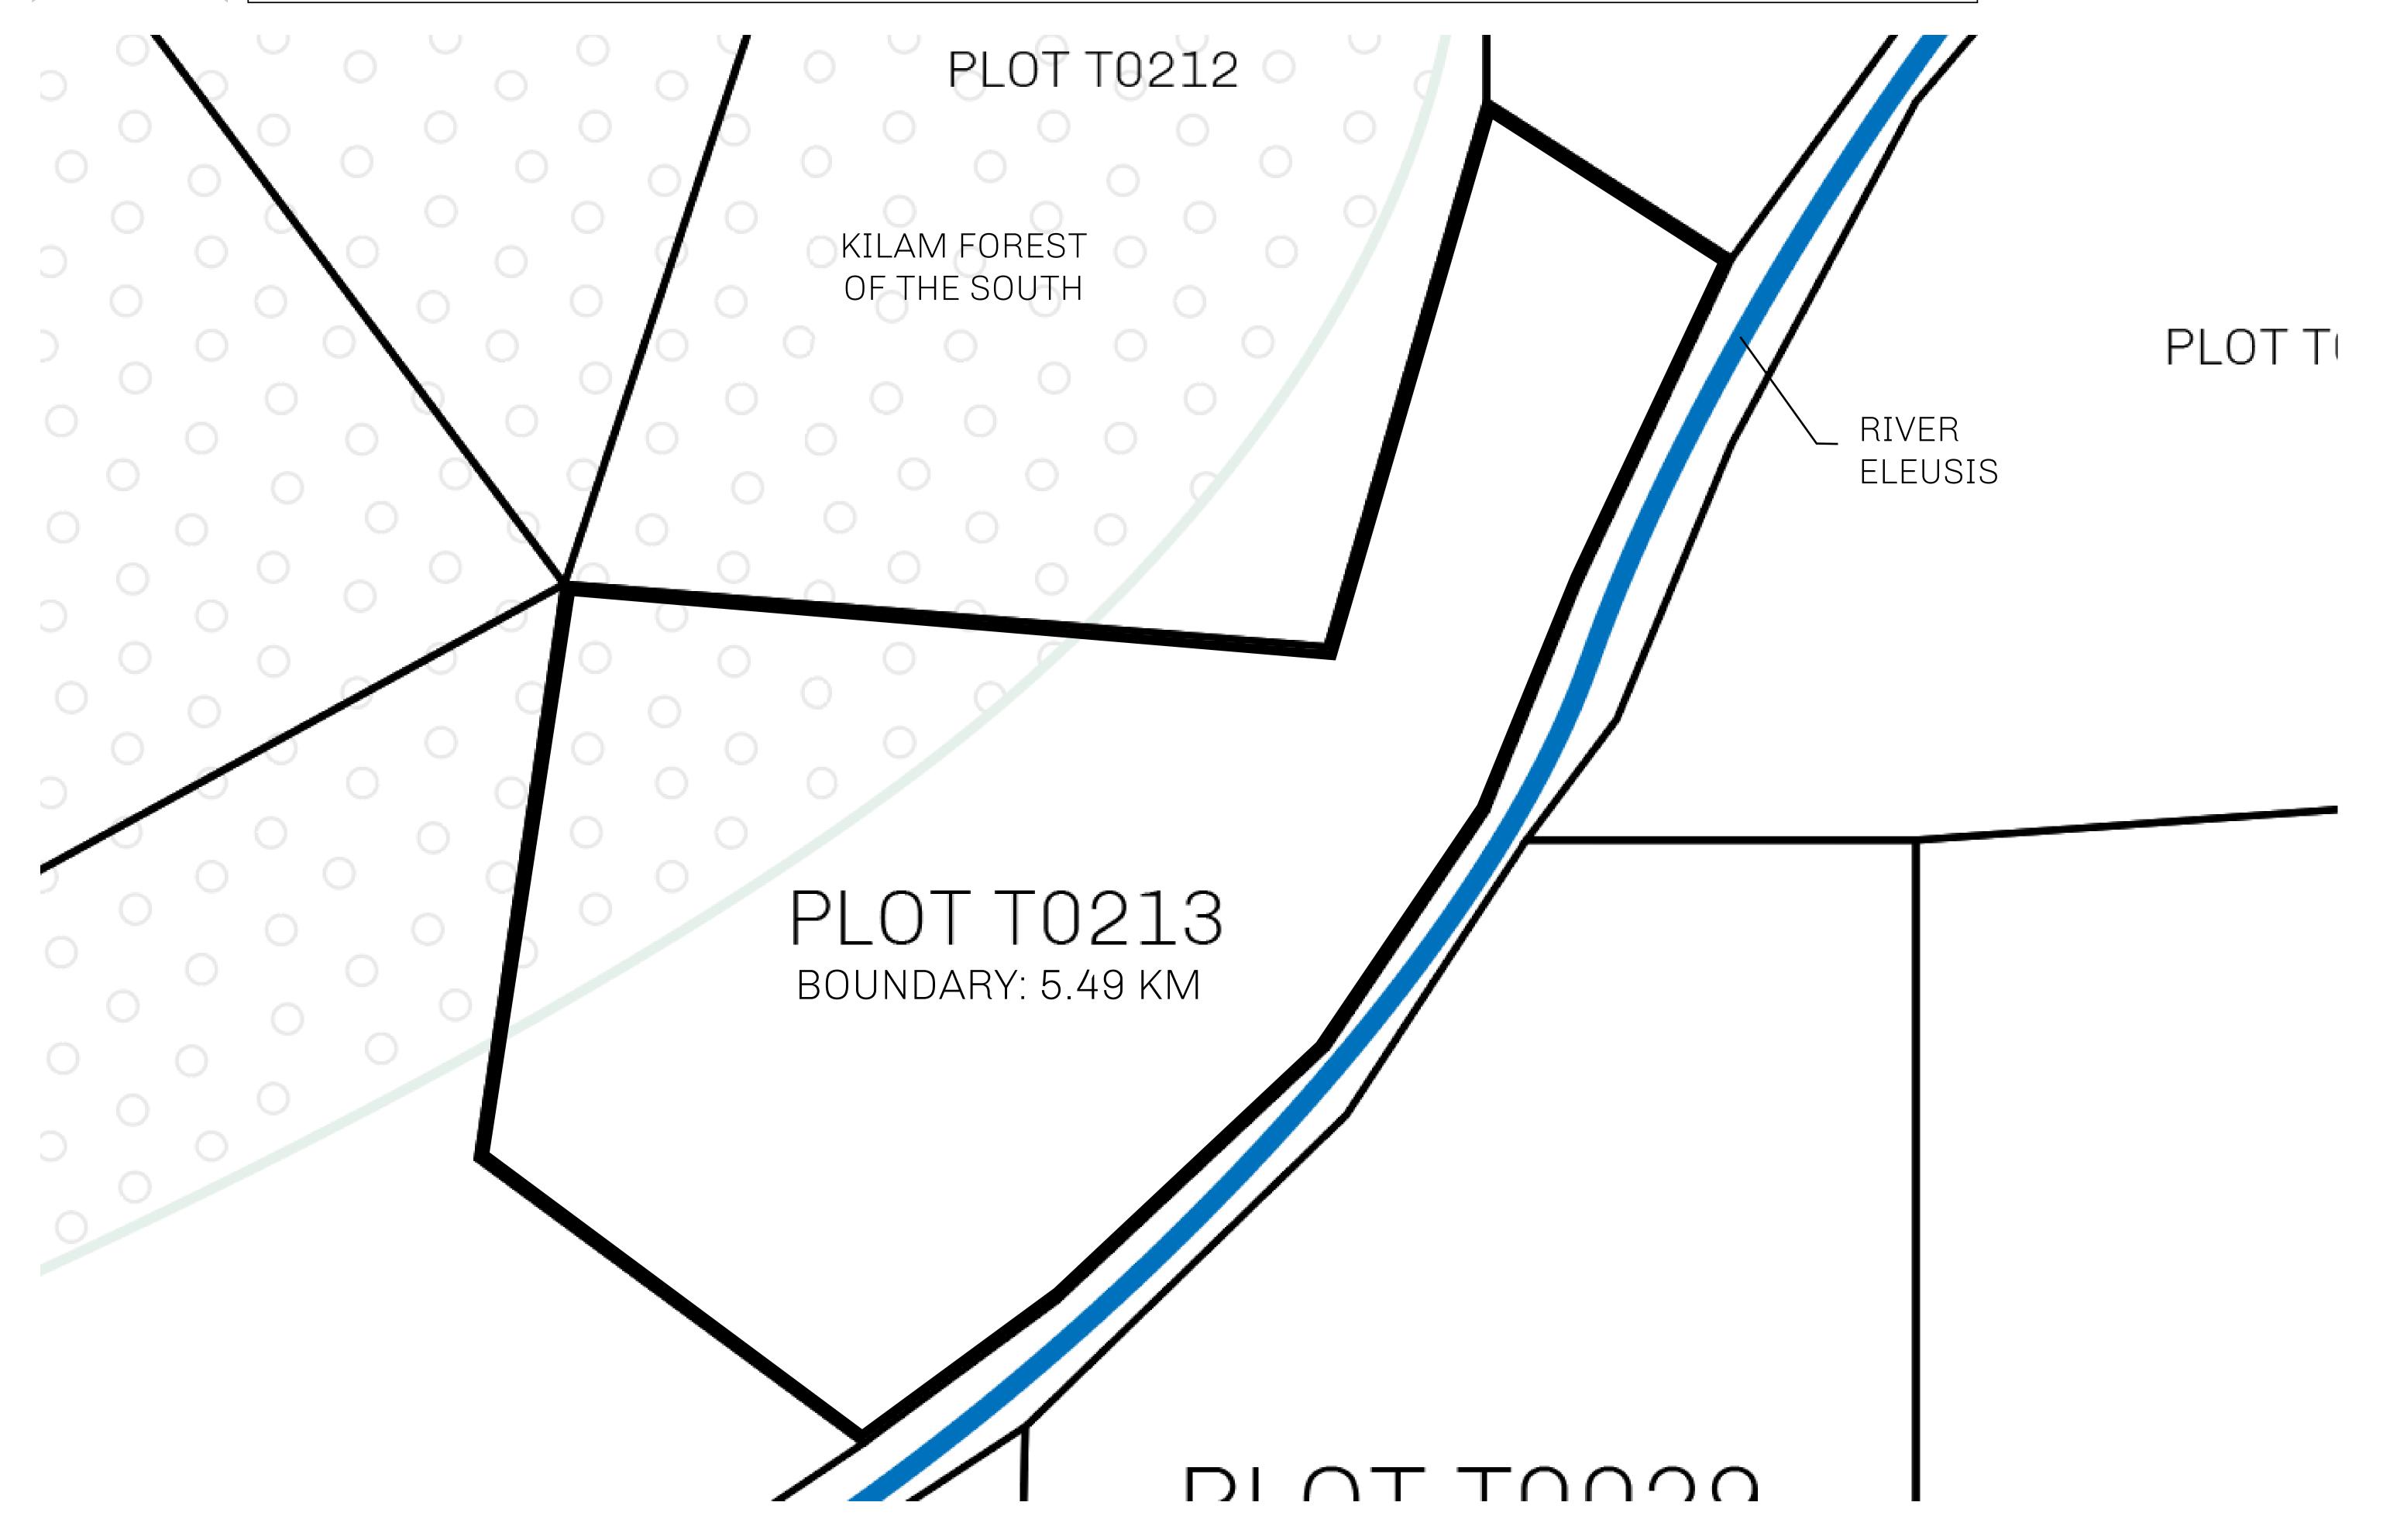

## GEOGRAPHY

COASTLINE
BORDERS
HIGHEST POINT
LOWEST POINT
PLOTS
SCALE

193.03 KM (119.94 MILES)
OCEAN, THE GREAT EMPIRE
MT ELEUTHERIA +1392 M
PUERTO DE LTT 0 M

1045

1:50000