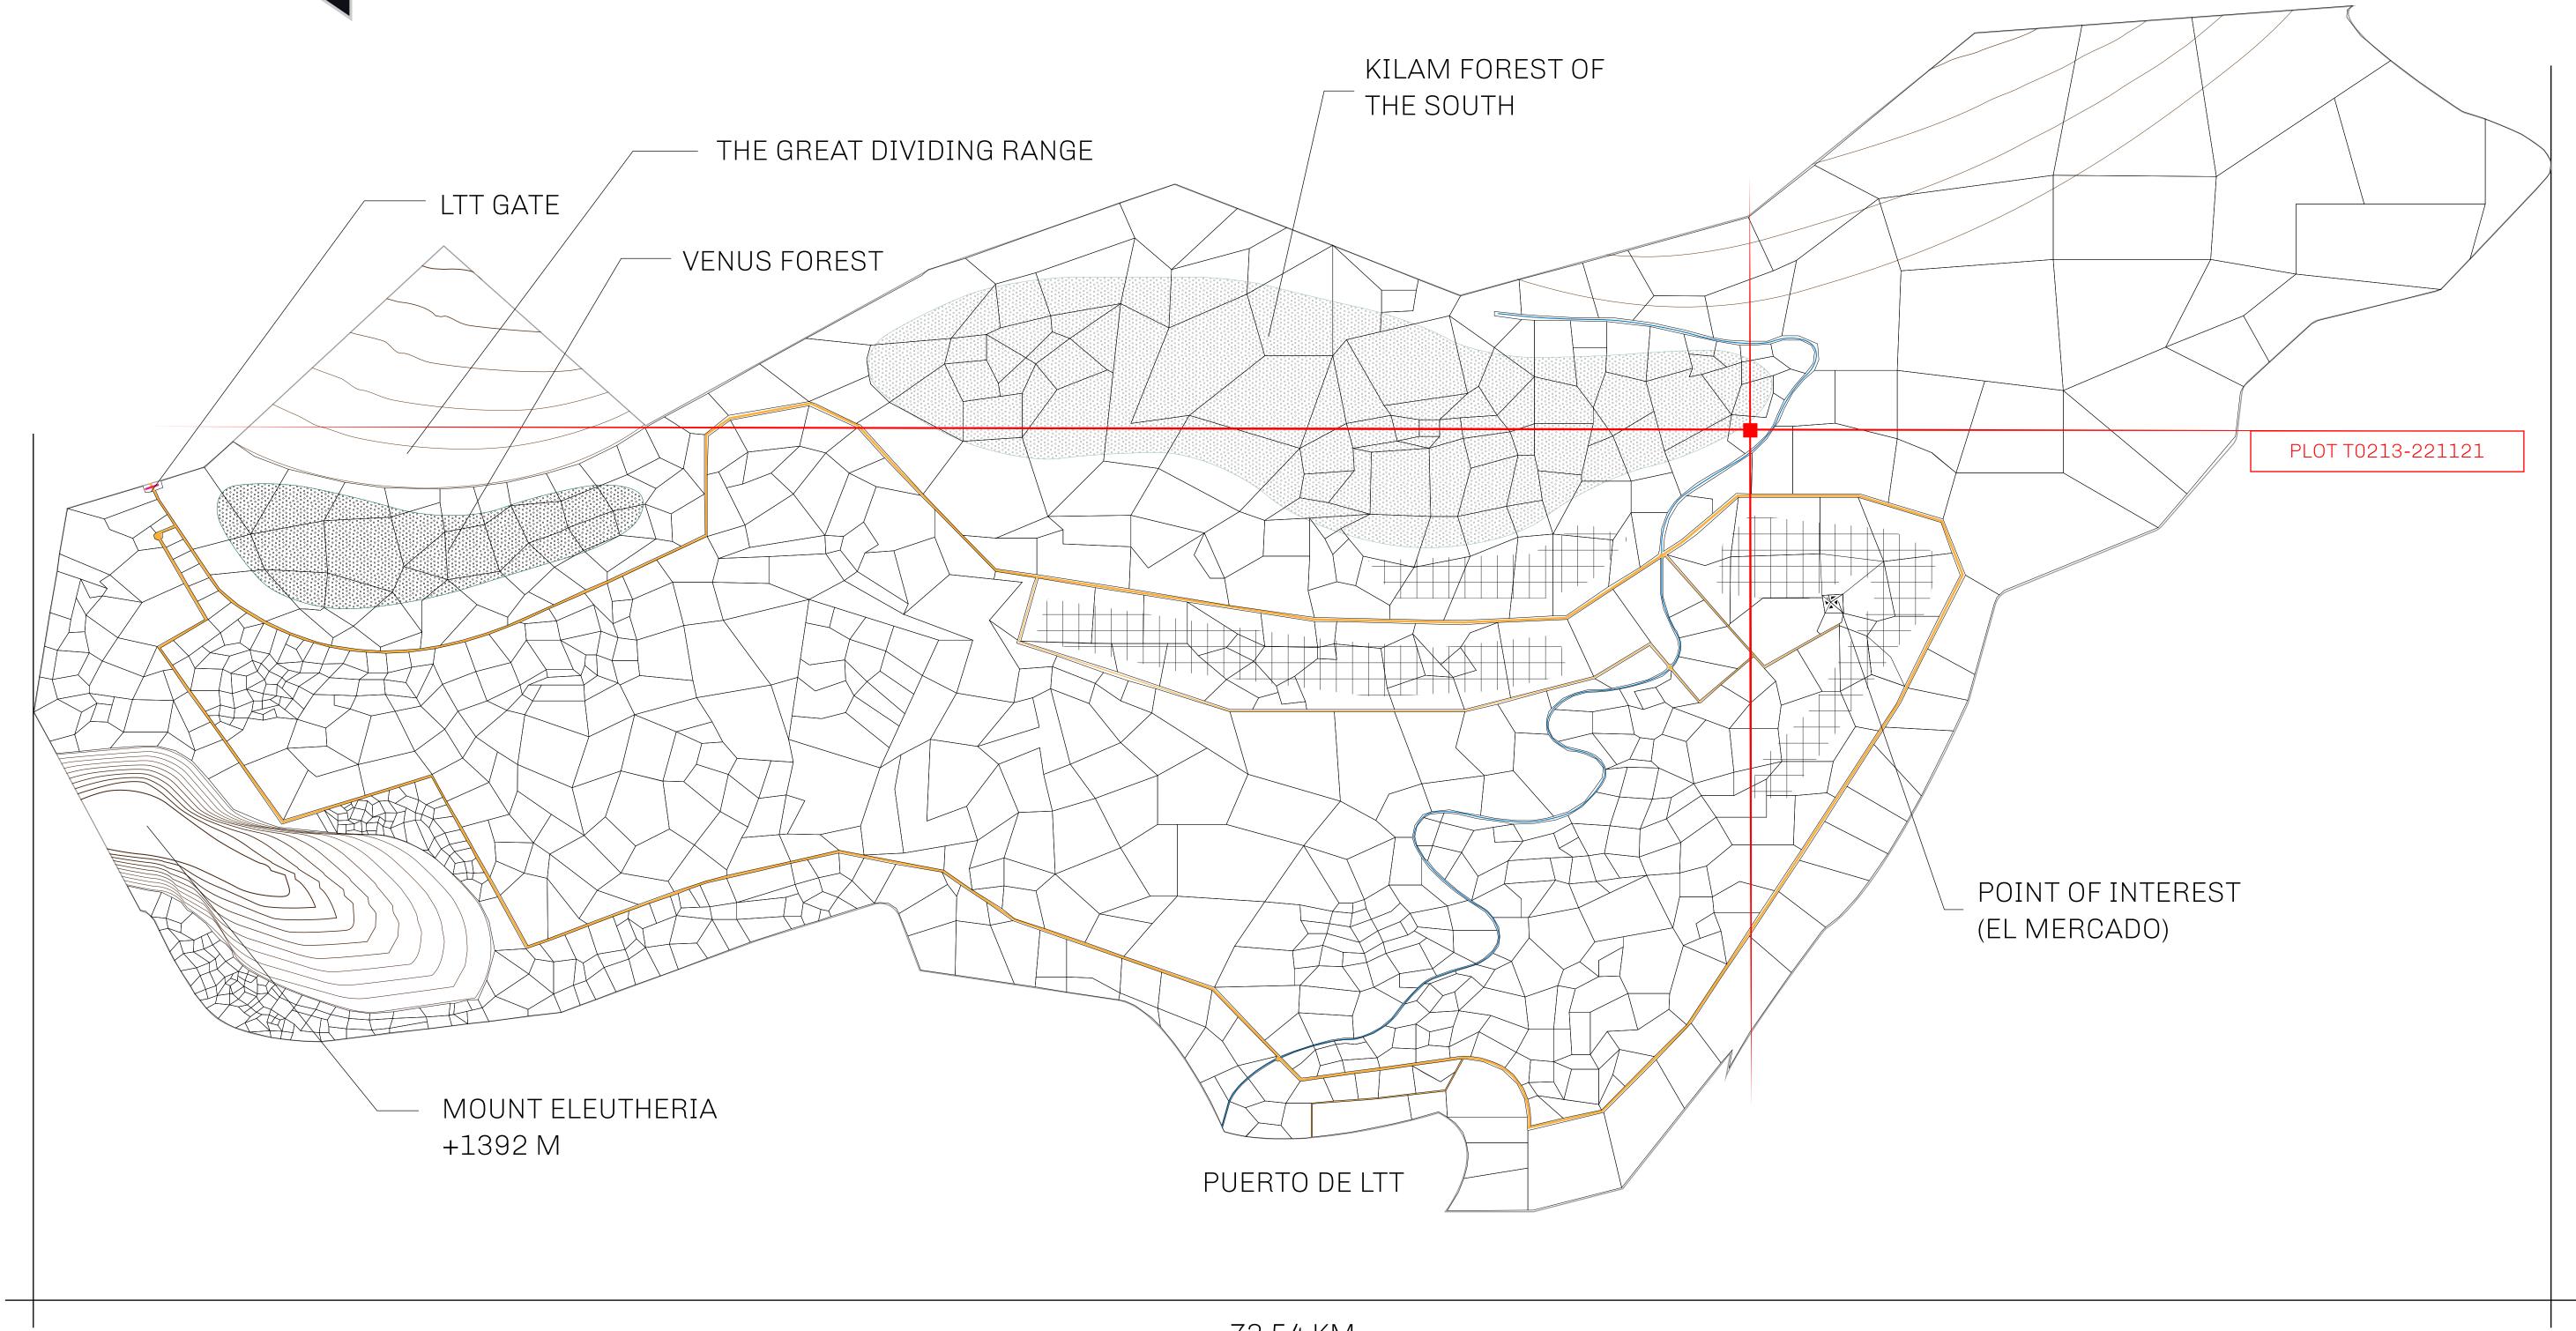

## THE SPANISH ARMADA

The most flamboyant of all of the states, this Spanish-speaking territory houses a clash of cultures. From the LTT trades in the El Mercado district to the solicitations for invites to the Great Empire, and even the traveling Caravans, it is a transient place; people are always on the move on the way to the Great Empire or a trek through the Dividing Range to the Royaume De Satoshi. Commerce uses derivations of LTT such as LTTE, LTTB, and LTTC.

## GEOGRAPHY

COASTLINE
BORDERS
HIGHEST POINT
LOWEST POINT
PLOTS
SCALE

193.03 KM (119.94 MILES)
OCEAN, THE GREAT EMPIRE
MT ELEUTHERIA +1392 M
PUERTO DE LTT 0 M

1045

1:50000