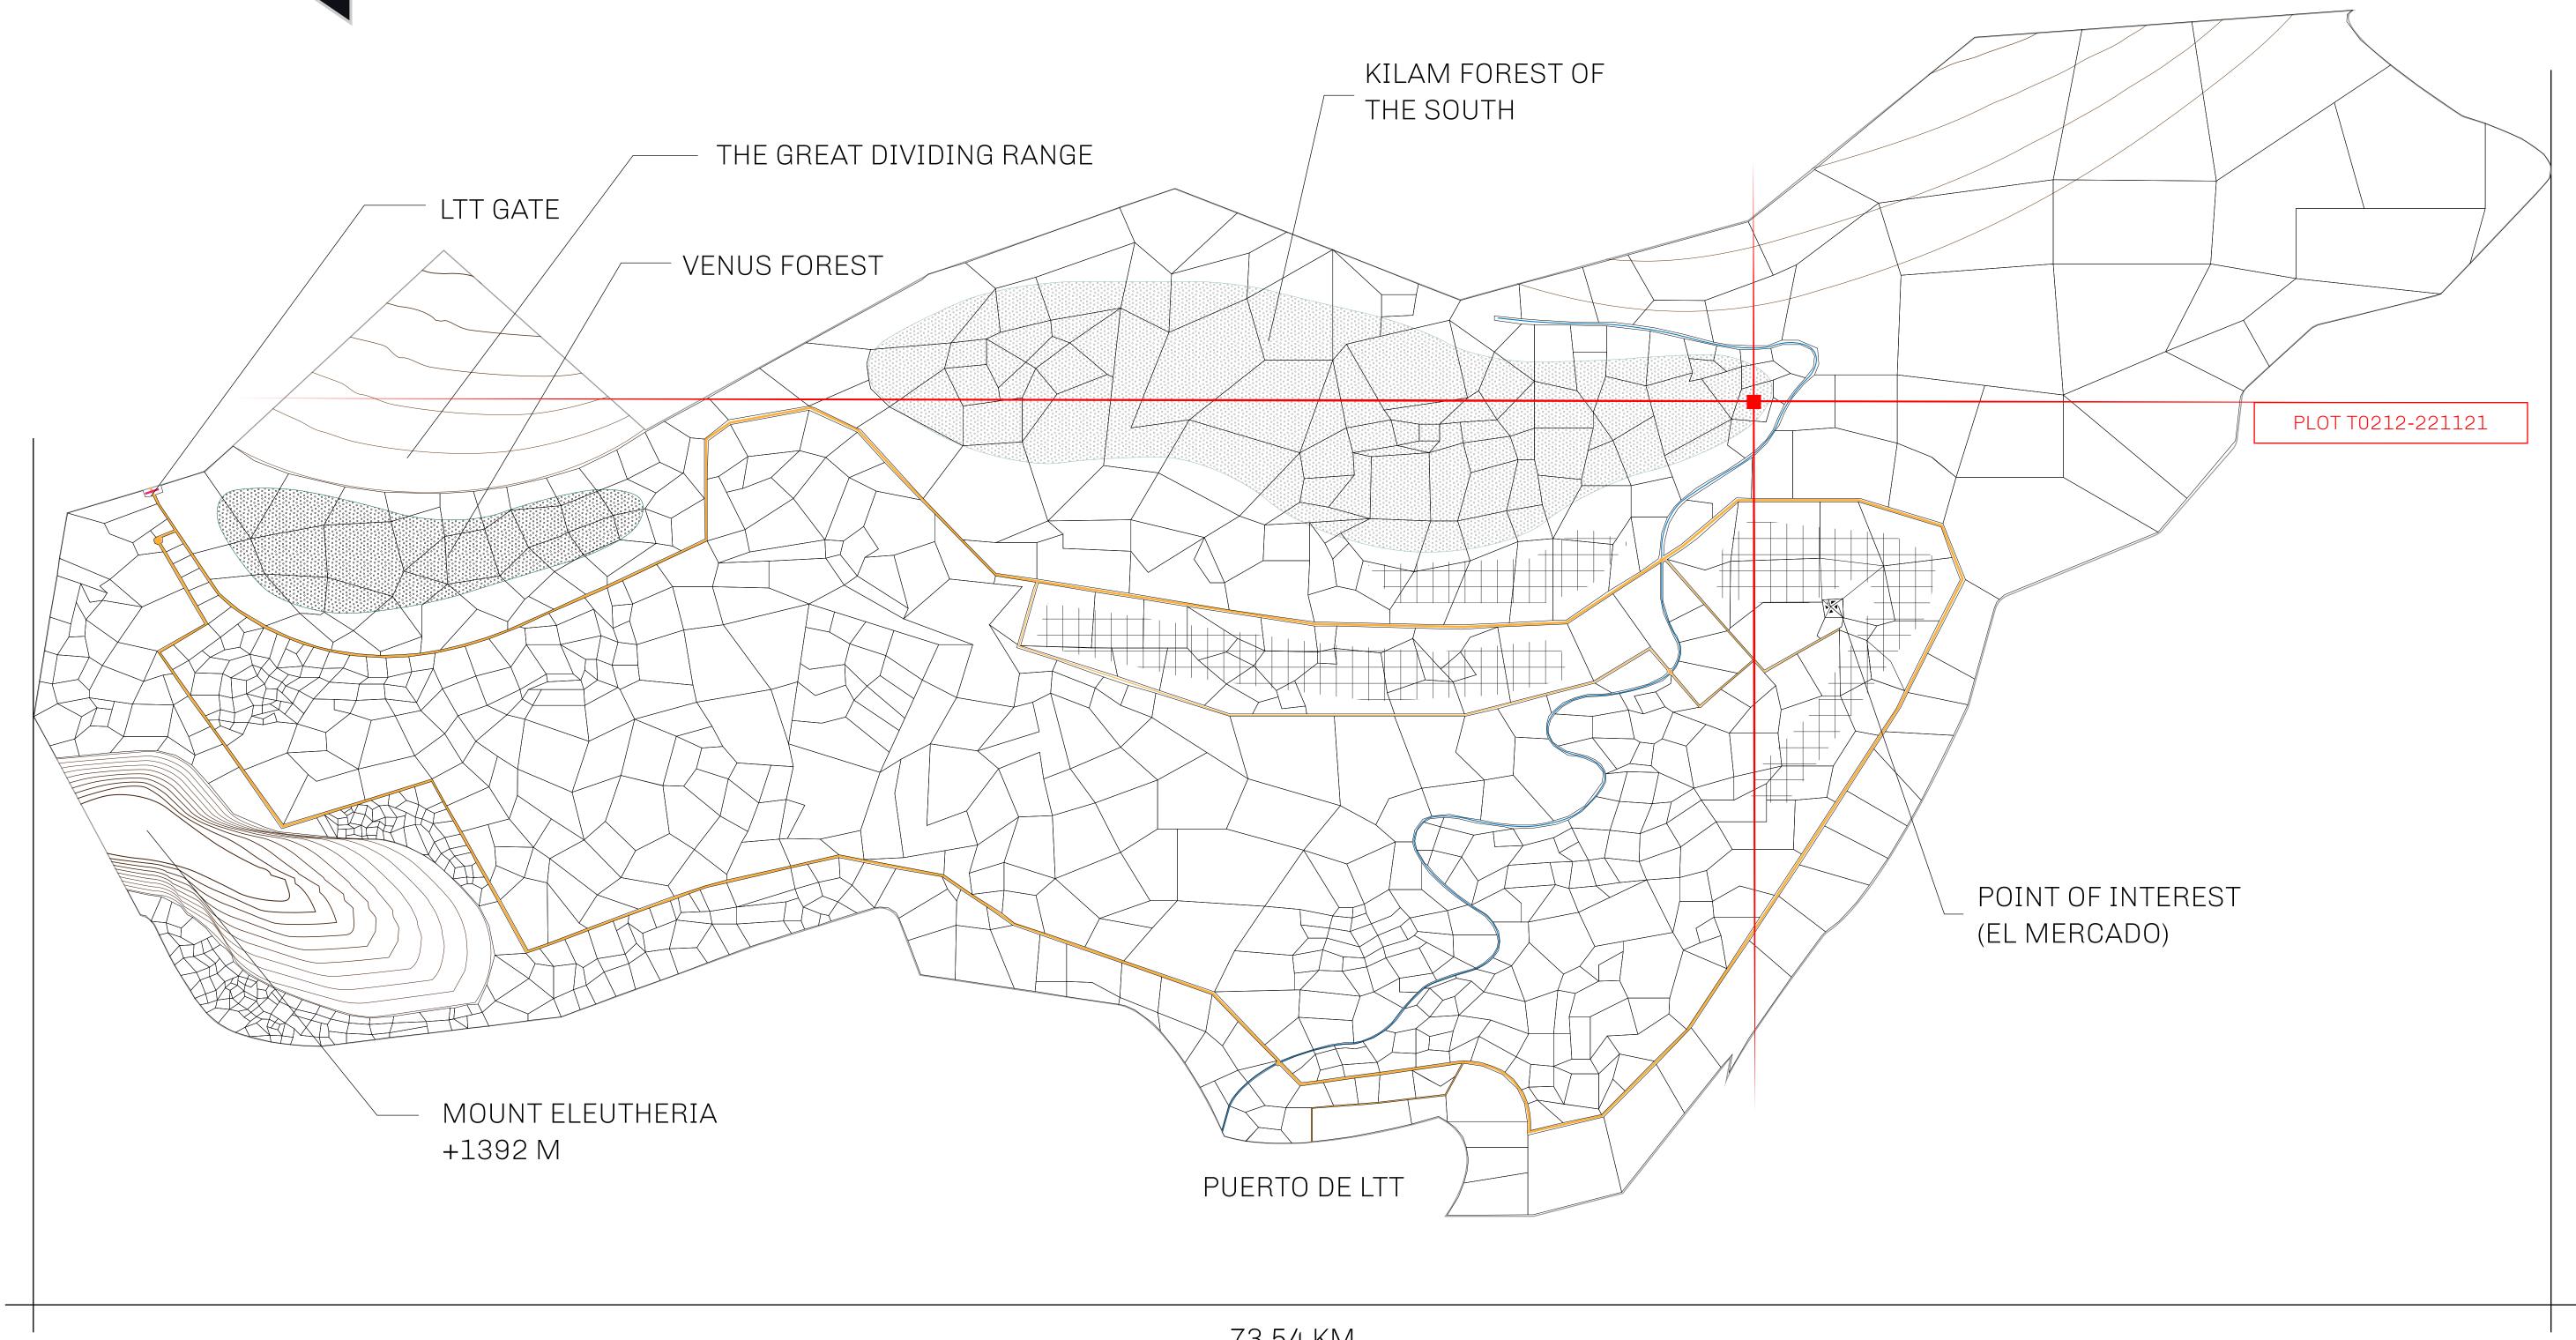

## GEOGRAPHY

COASTLINE BORDERS HIGHEST POINT LOWEST POINT PLOTS SCALE

193.03 KM (119.94 MILES) OCEAN, THE GREAT EMPIRE MT ELEUTHERIA +1392 M PUERTO DE LTT 0 M

1045 1:50000