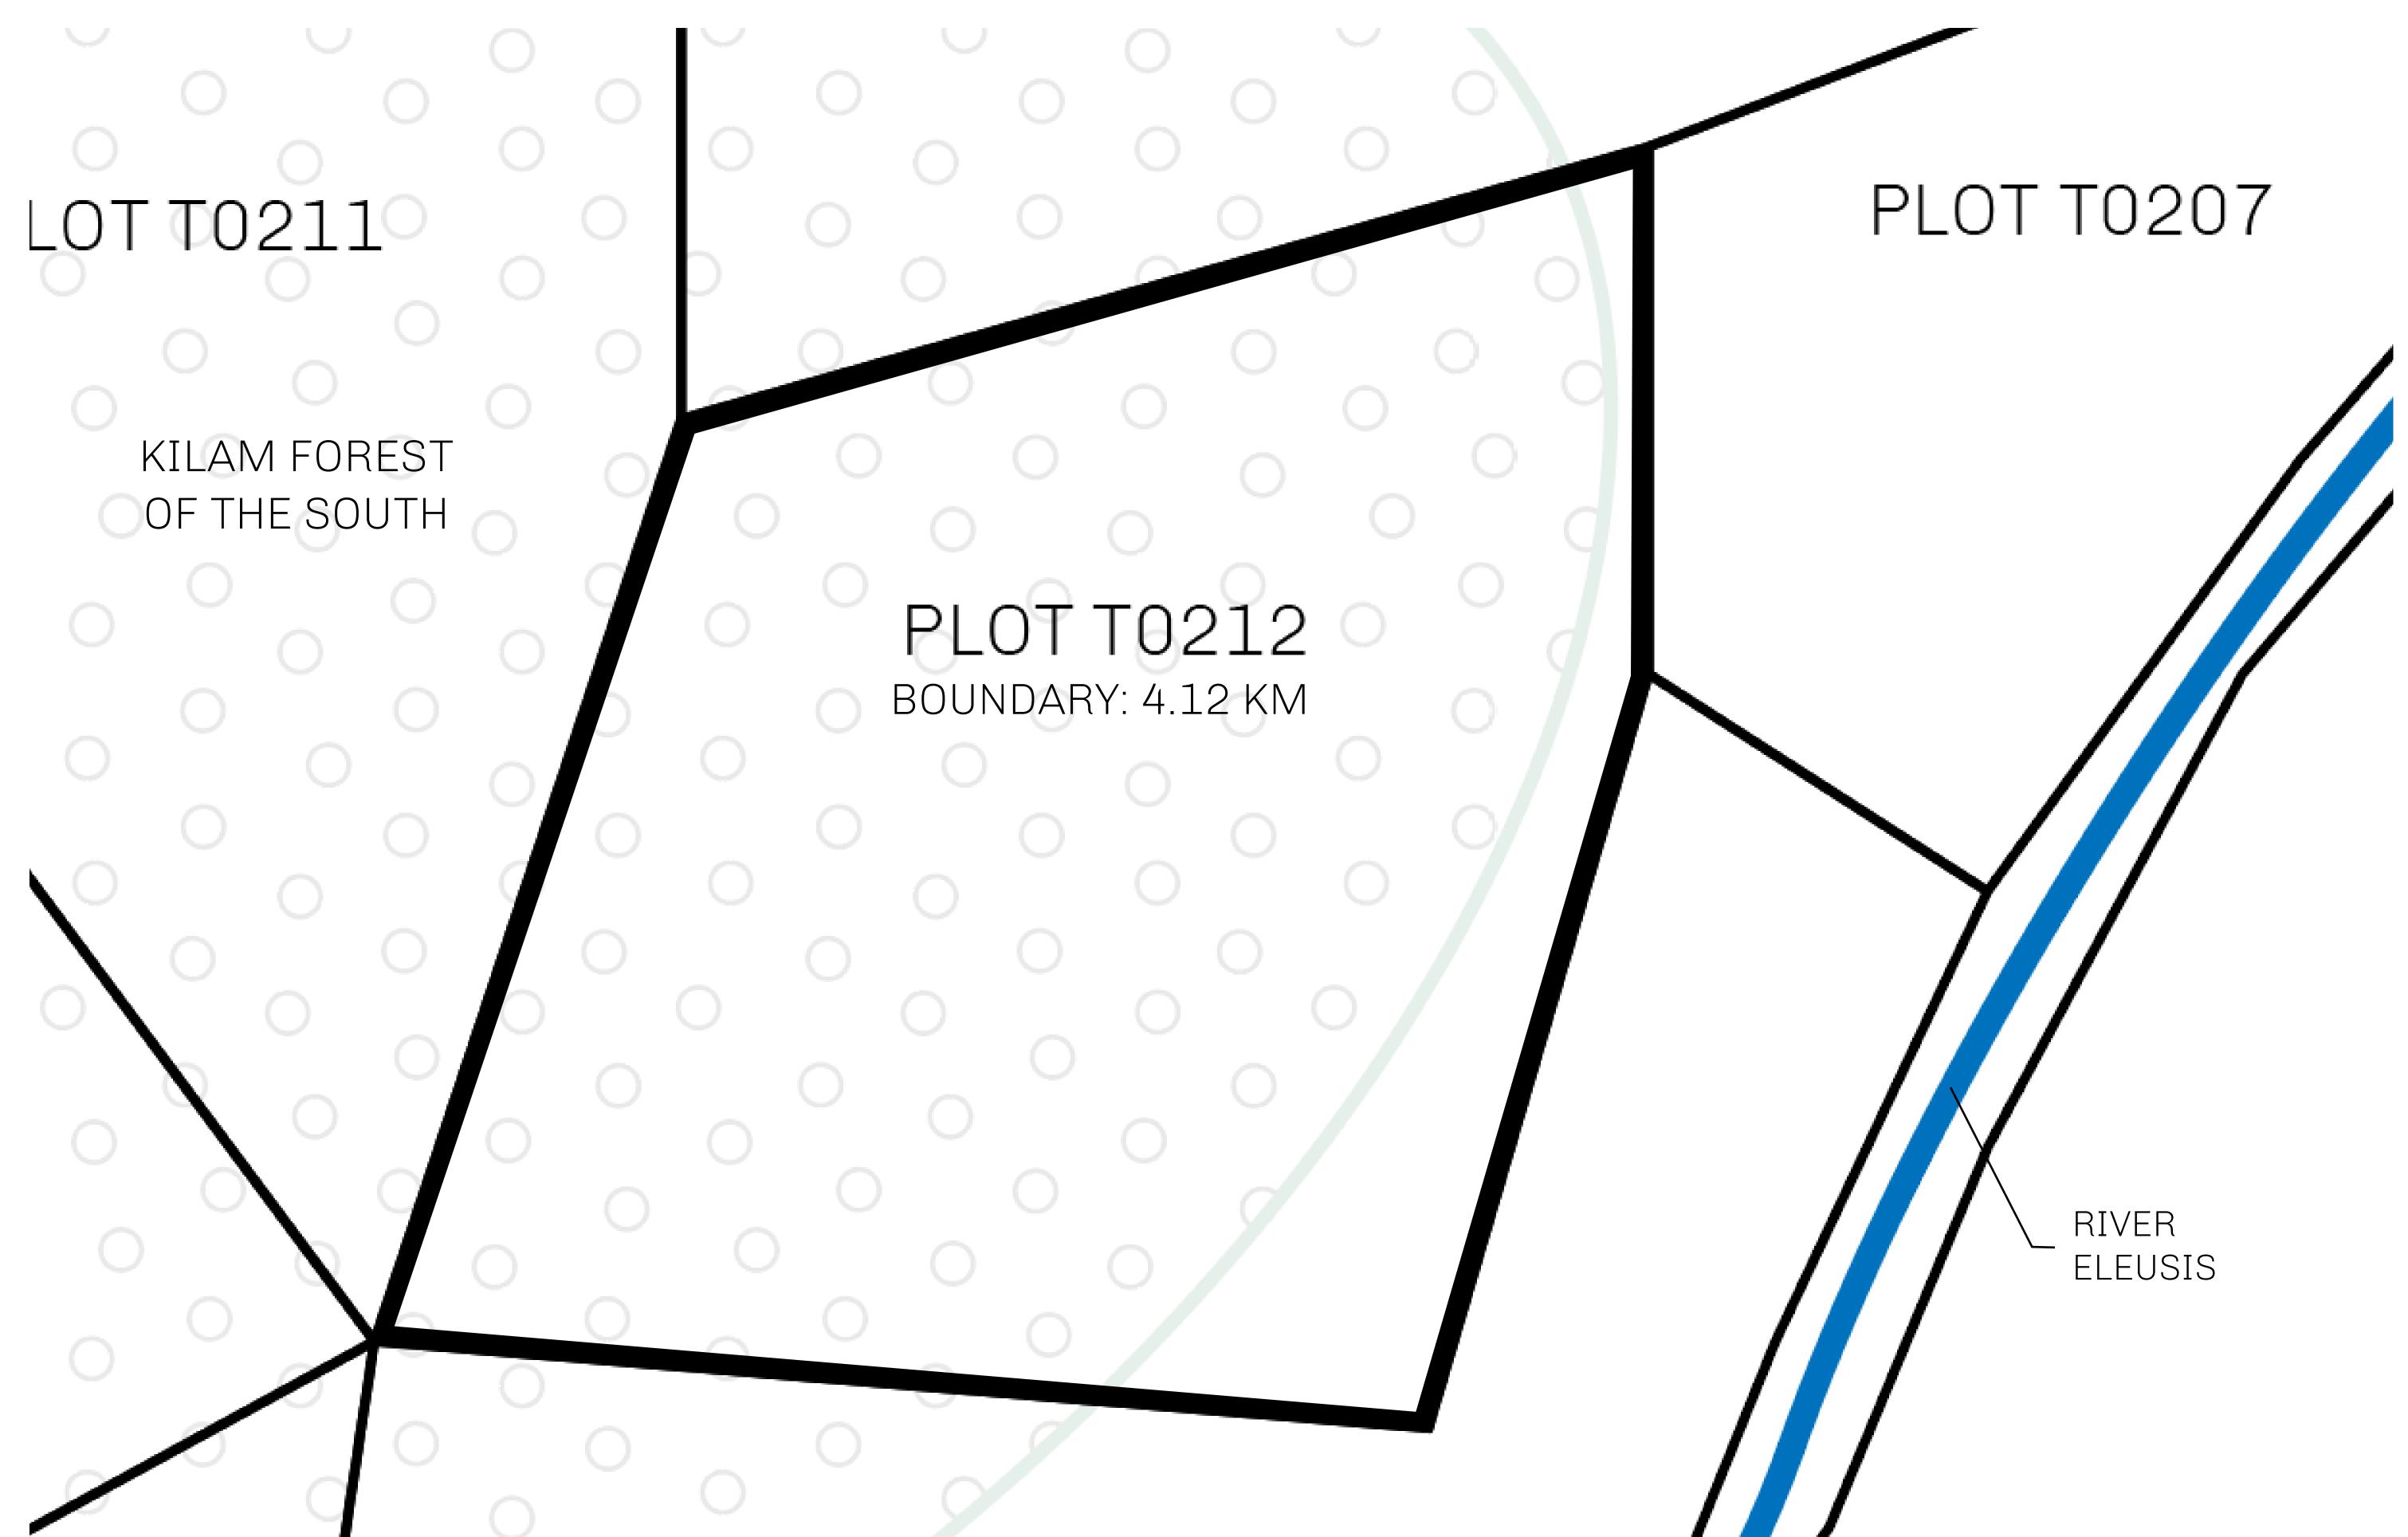

## GEOGRAPHY

COASTLINE BORDERS HIGHEST POINT LOWEST POINT PLOTS SCALE

193.03 KM (119.94 MILES) OCEAN, THE GREAT EMPIRE MT ELEUTHERIA +1392 M PUERTO DE LTT 0 M

1045 1:50000

## H.M. LNFT Land Registry

TITLE NUMBER

TERRITORIO LTT ST

ISSUED 22 November 2021

SCALE **1/50000** 

OWNER ENTITLEMENT

Type W-T: Share of 0.1% of all BUN sales (rewarded in Credits) plus 1% of all LTT redeemed based on number of NFT Stories minted; Mint 4 NFT Stories