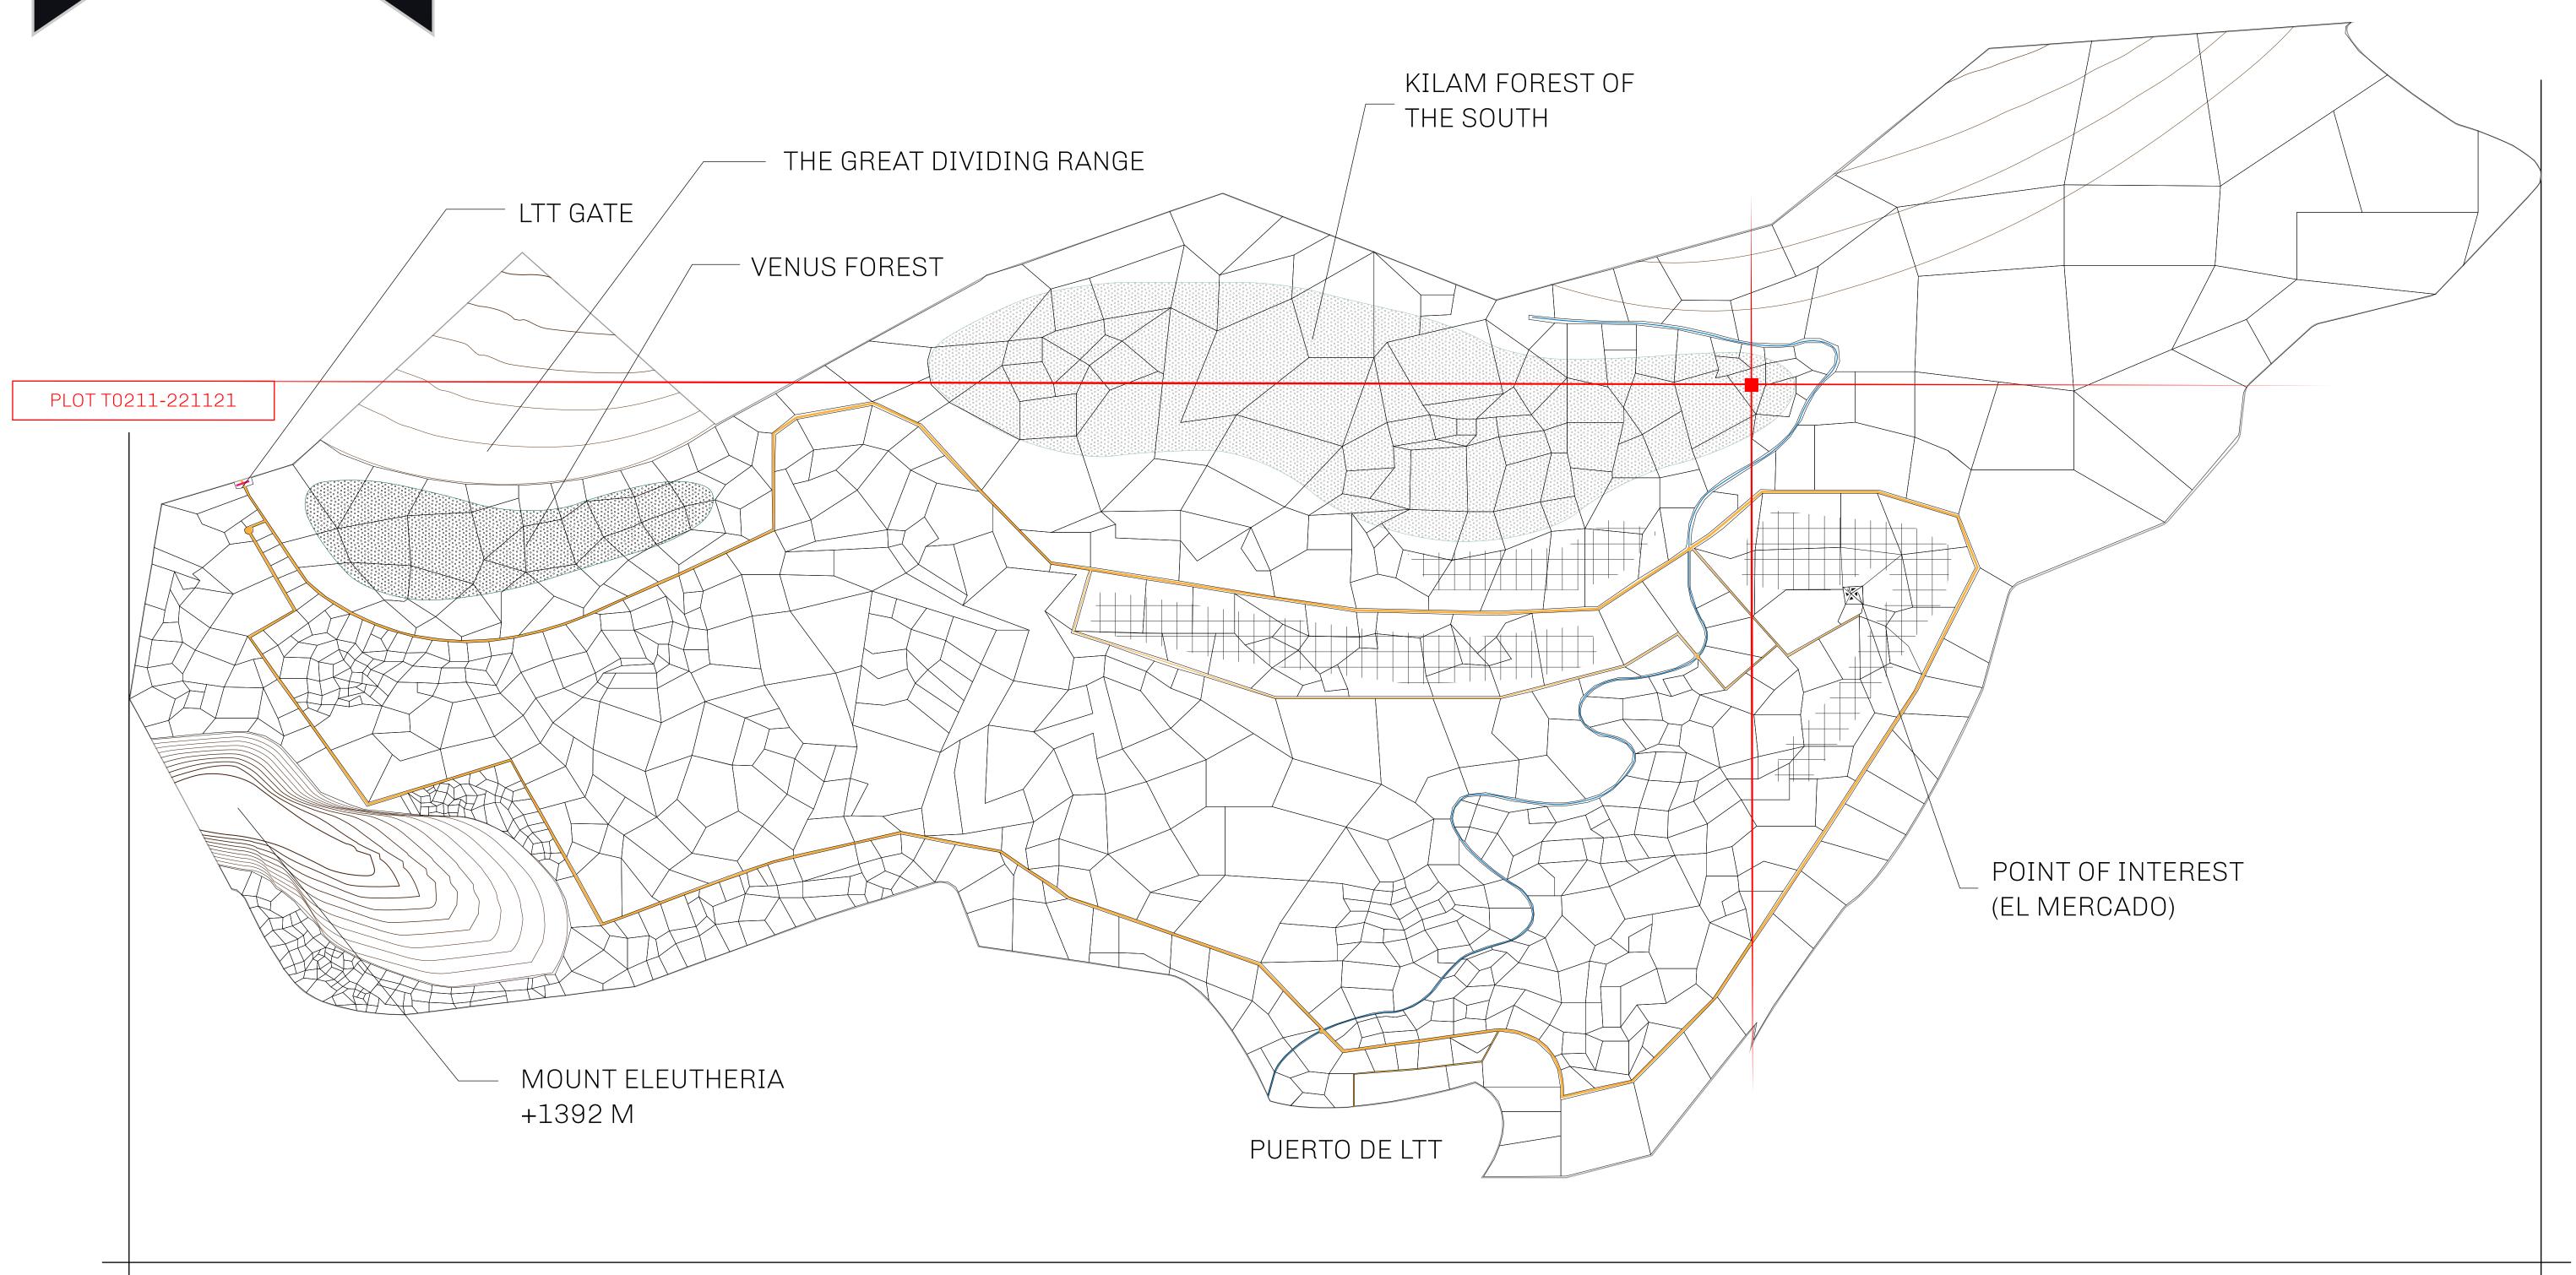

#### GEOGRAPHY

COASTLINE
BORDERS
HIGHEST POINT
LOWEST POINT
PLOTS
SCALE

193.03 KM (119.94 MILES)
OCEAN, THE GREAT EMPIRE
MT ELEUTHERIA +1392 M
PUERTO DE LTT 0 M

1045

1:50000

### T0211-221121

ADMINISTRATIVE AREA

TERRITORIO LTT ST

ISSUED 22 November 2021

SCALE **1/50000** 

OWNER ENTITLEMENT

Type W-T: Share of 0.1% of all BUN sales (rewarded in Credits) plus 1% of all LTT redeemed based on number of NFT Stories minted; Mint 4 NFT Stories