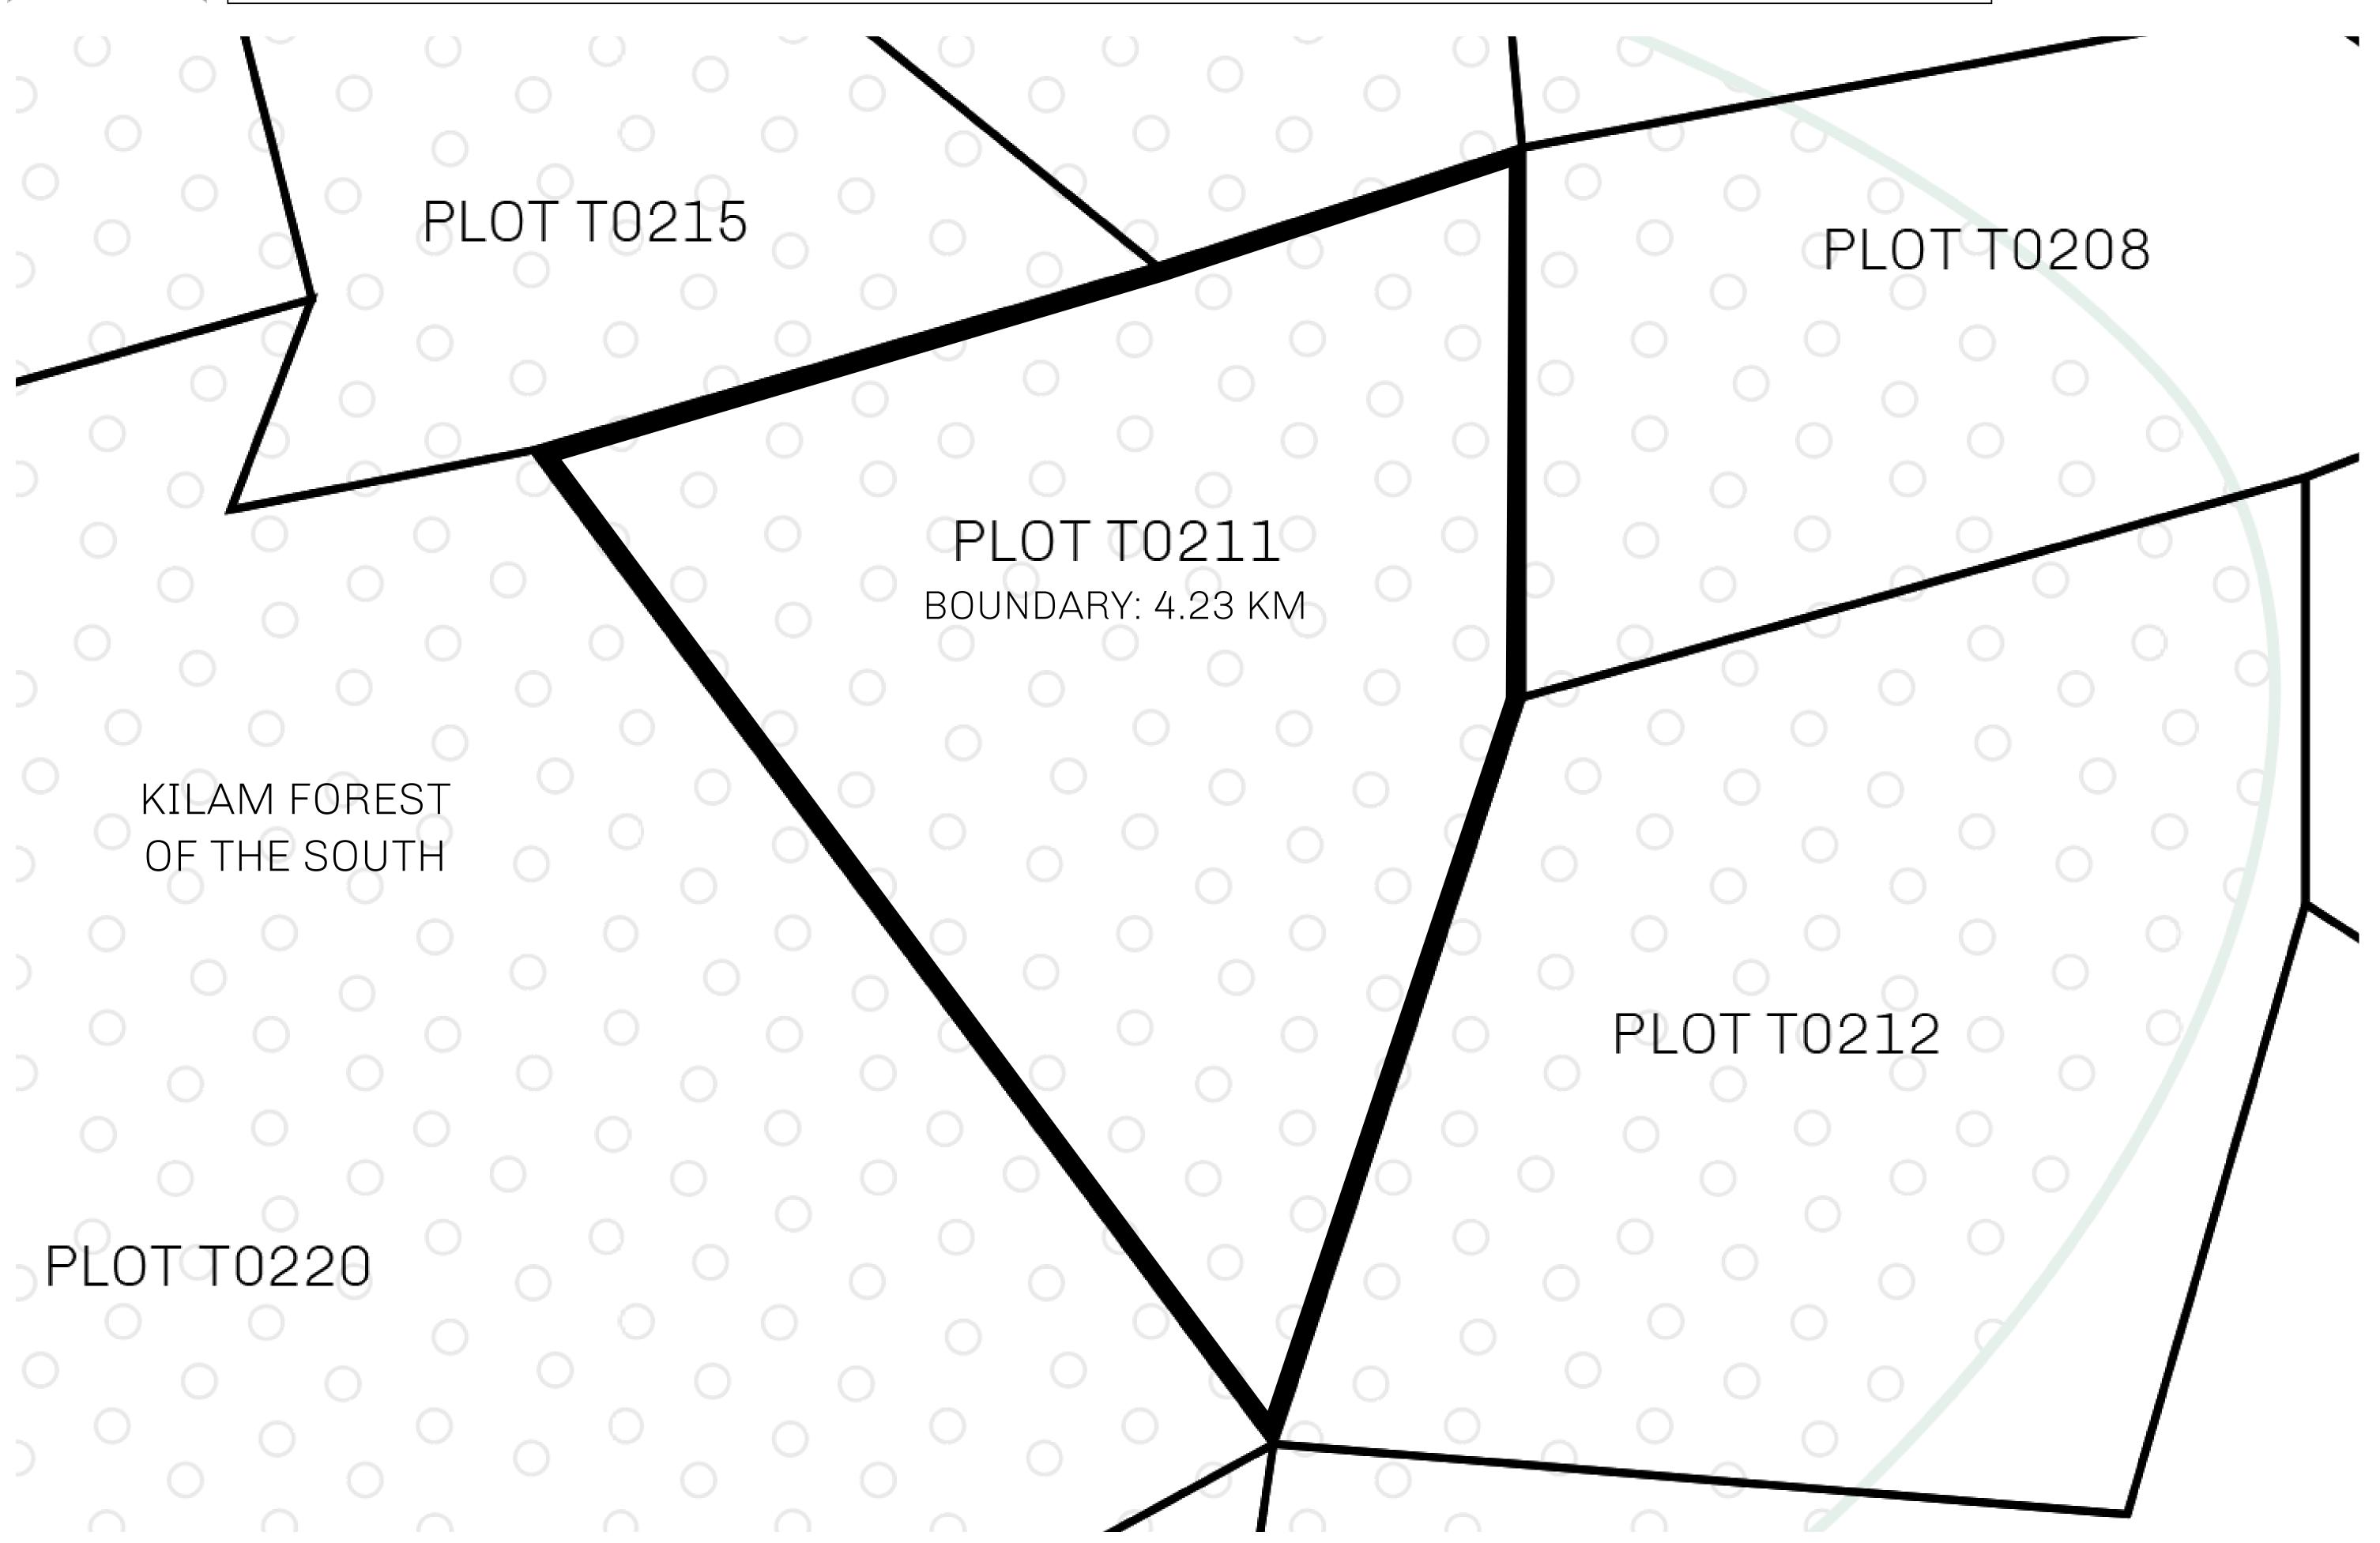

### T0211-221121

ADMINISTRATIVE AREA

TERRITORIO LTT ST

ISSUED 22 November 2021

SCALE **1/50000** 

OWNER ENTITLEMENT

Type W-T: Share of 0.1% of all BUN sales (rewarded in Credits) plus 1% of all LTT redeemed based on number of NFT Stories minted; Mint 4 NFT Stories