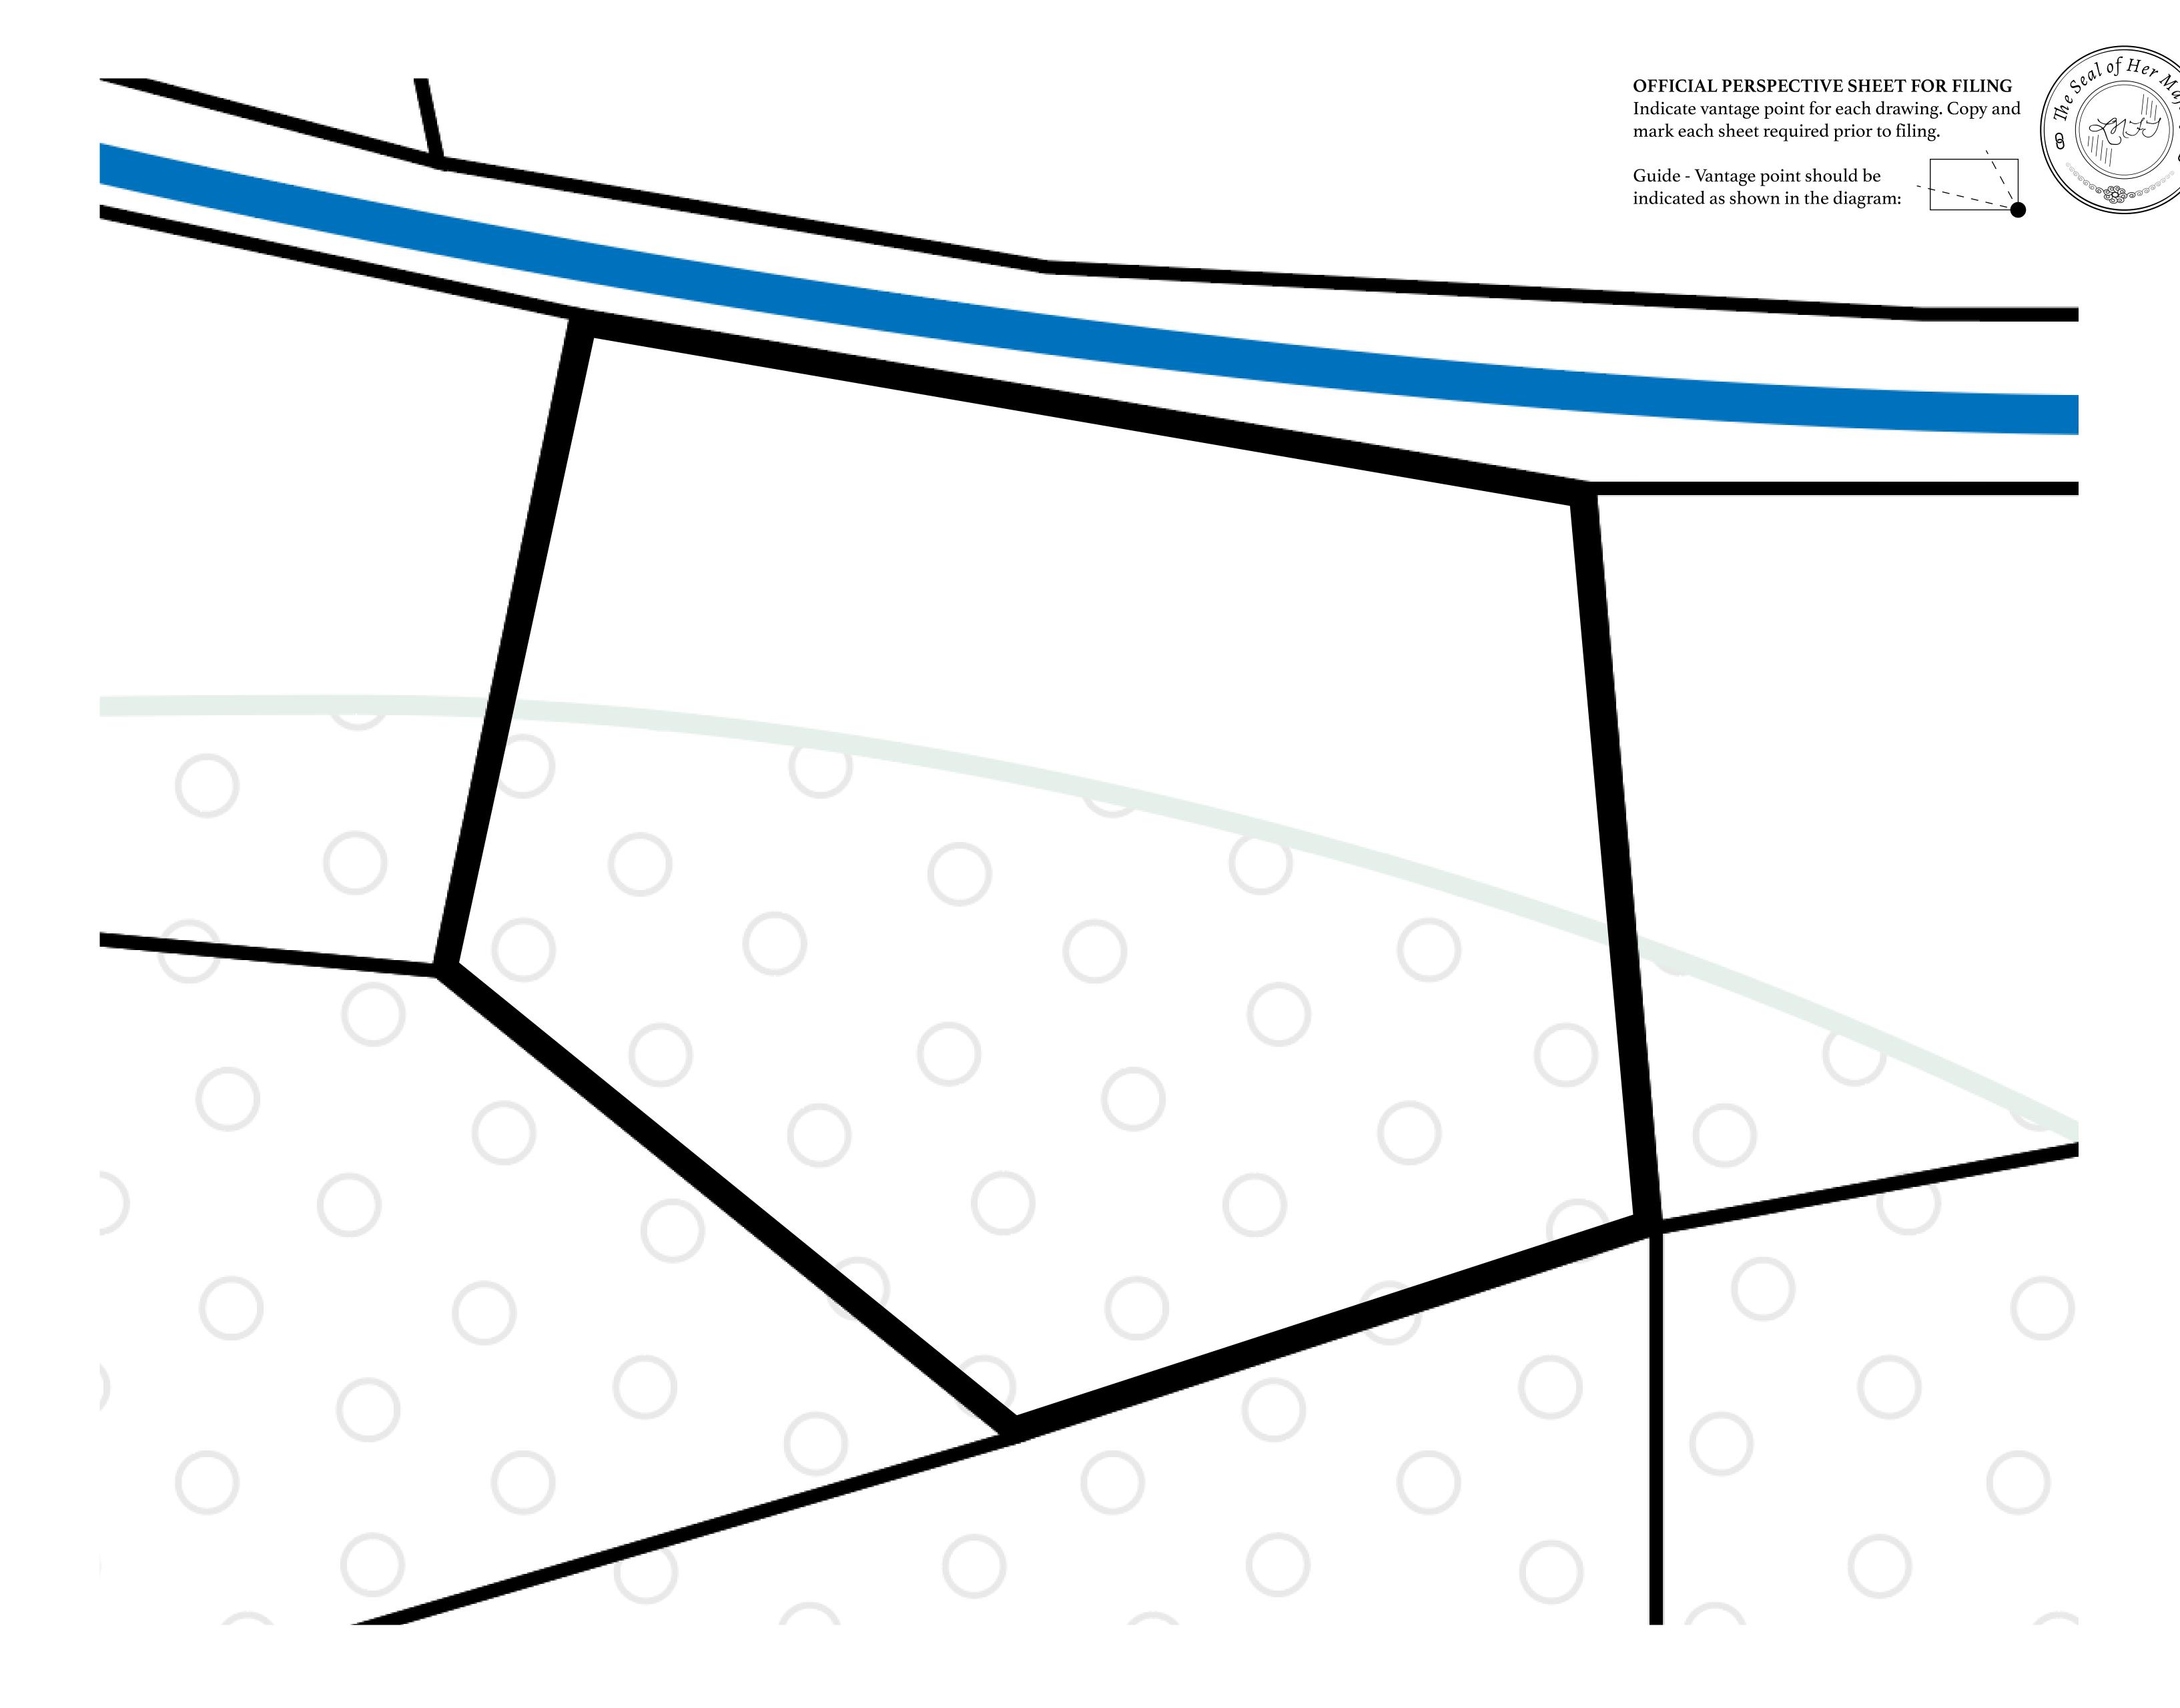

216

PL0T T0210

BOUNDARY: 2.56 KM

KILAM FOREST OF THE SOUTH

T0215

RIVER **ELEUSIS** 