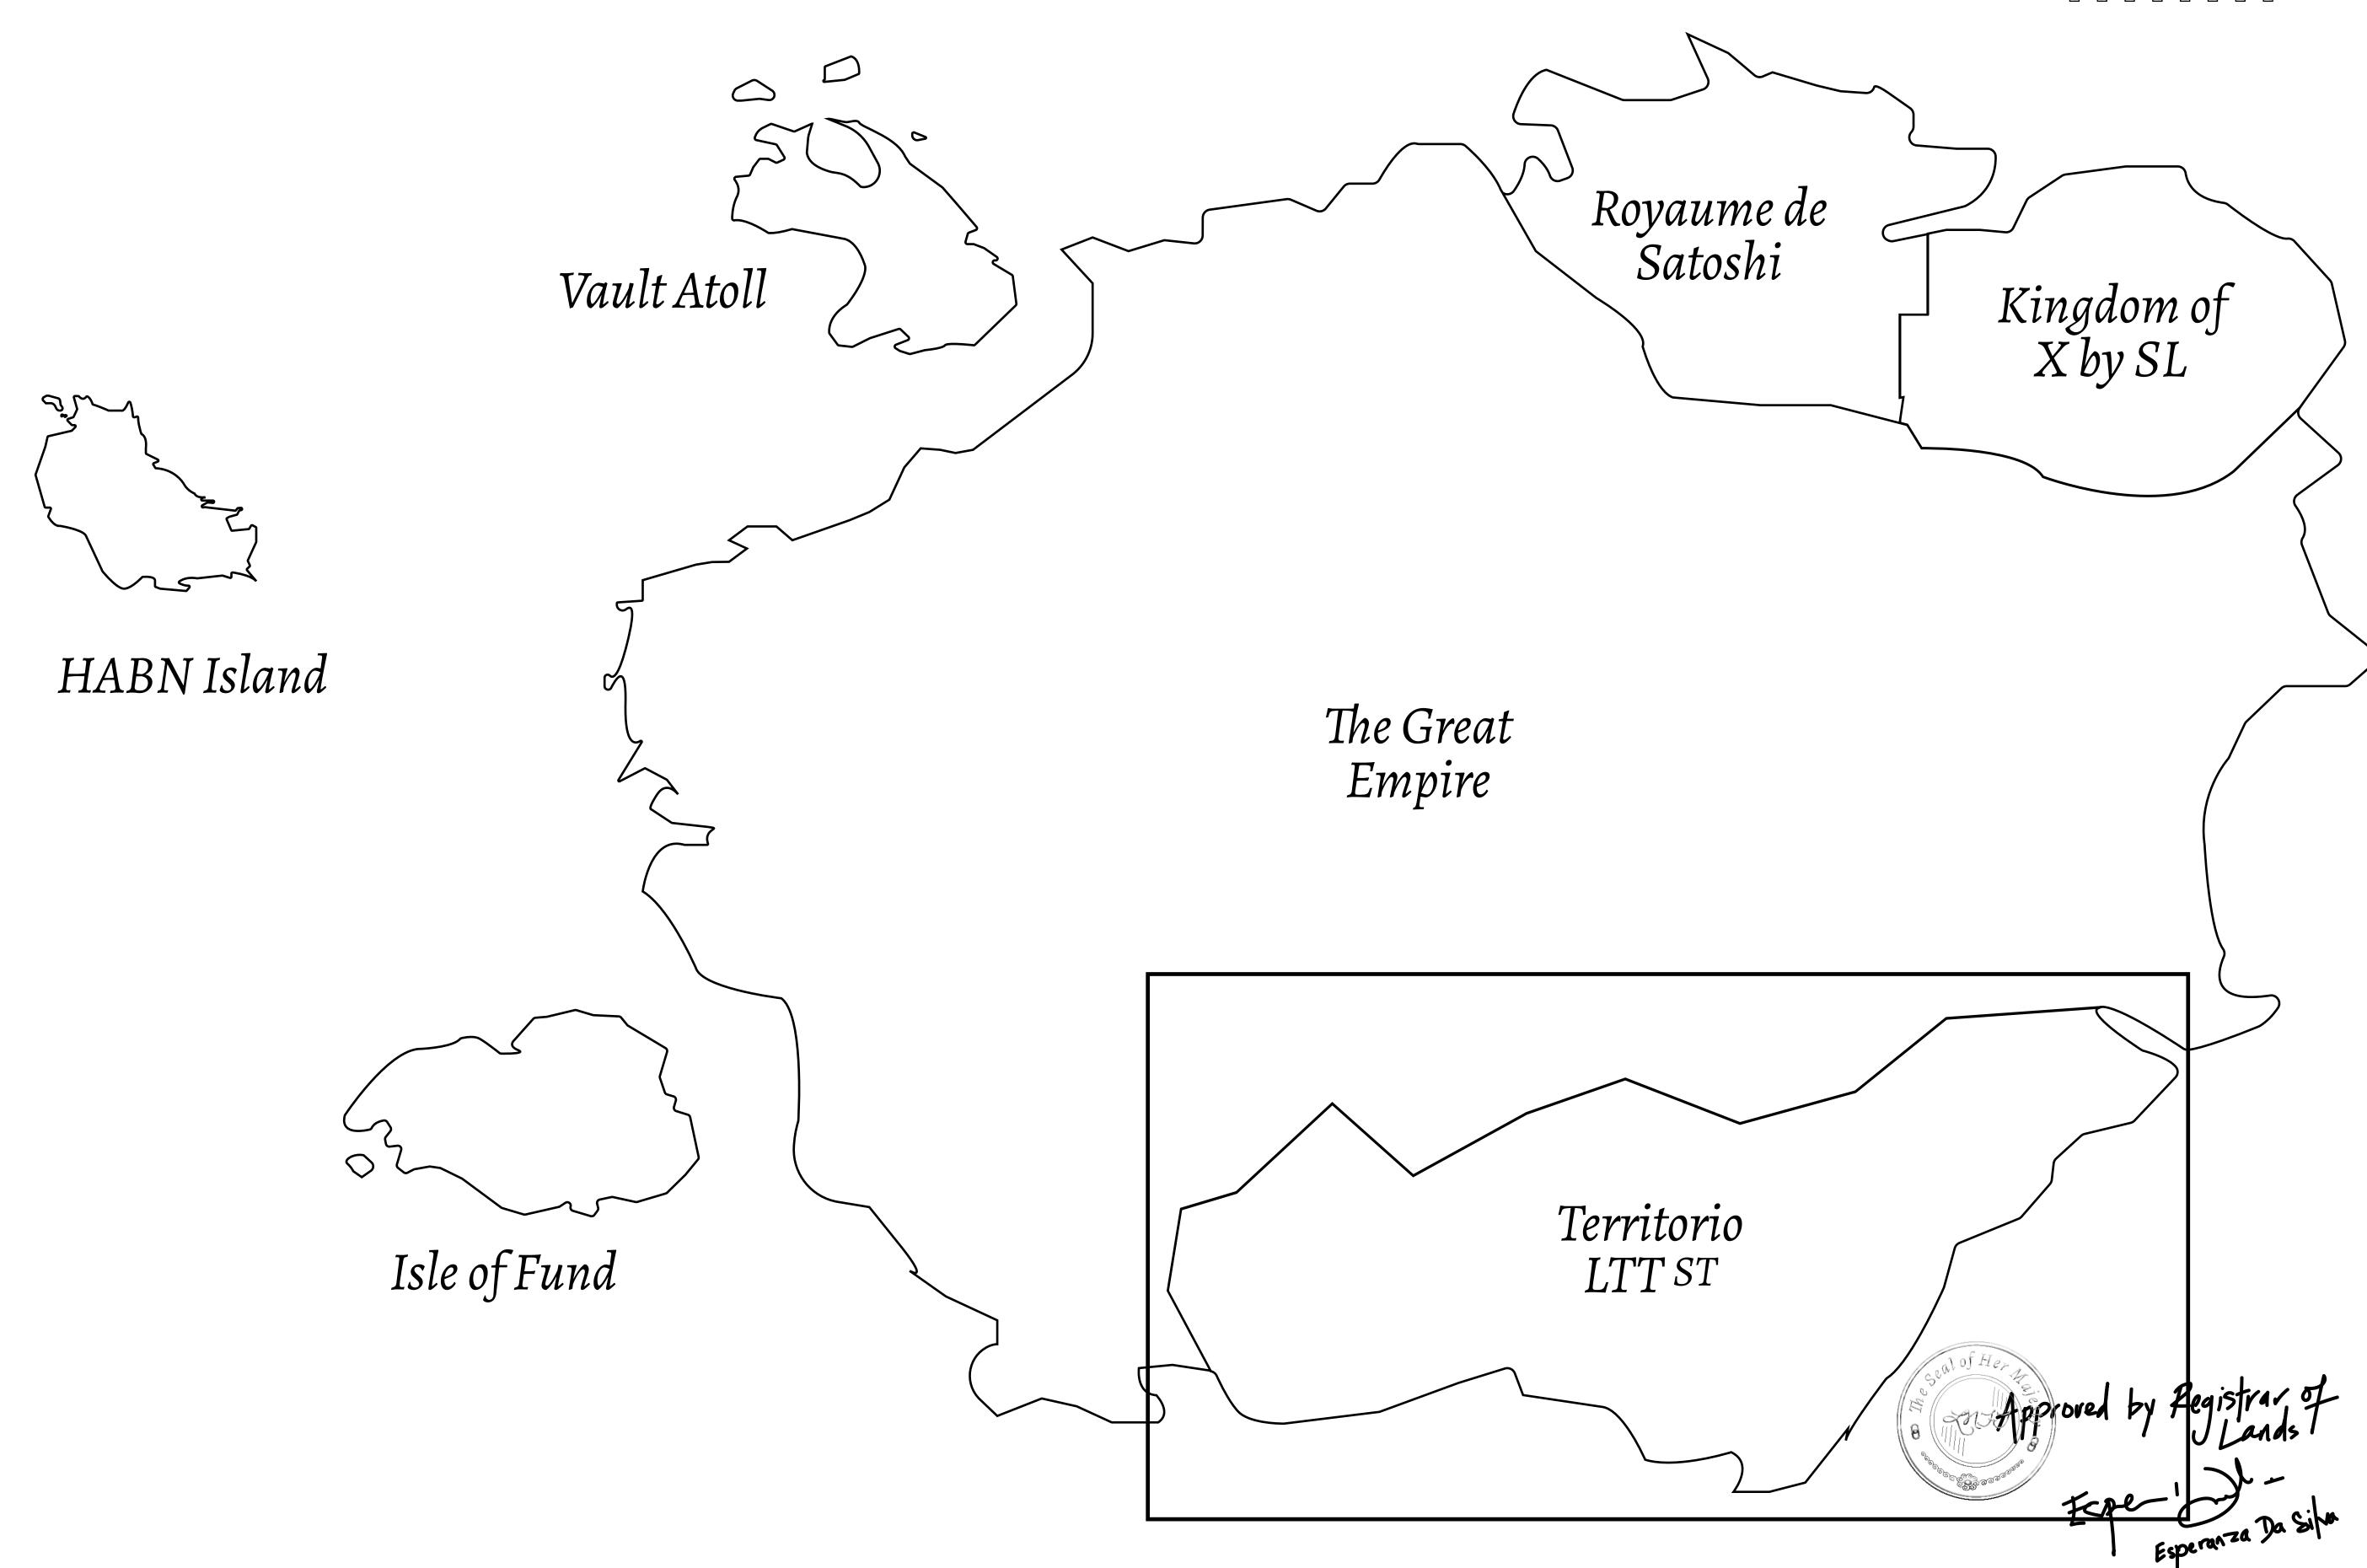

## THE SPANISH ARMADA

The most flamboyant of all of the states, this Spanish-speaking territory houses a clash of cultures. From the LTT trades in the El Mercado district to the solicitations for invites to the Great Empire, and even the traveling Caravans, it is a transient place; people are always on the move on the way to the Great Empire or a trek through the Dividing Range to the Royaume De Satoshi. Commerce uses derivations of LTT such as LTTE. LTTB. and LTTC.

## GEOGRAPHY

COASTLINE
BORDERS
HIGHEST POINT
LOWEST POINT
PLOTS

193.03 KM (119.94 MILES)
OCEAN, THE GREAT EMPIRE
MT ELEUTHERIA +1392 M
PUERTO DE LTT 0 M

1045

## H.M. LNFT Land Registry

TITLE NUMBER

TERRITORIO LTT ST

ISSUED 22 November 2021

SCALE **1/50000** 

OWNER ENTITLEMENT

Type W-T: Share of 0.1% of all BUN sales (rewarded in Credits) plus 1% of all LTT redeemed based on number of NFT Stories minted; Mint 4 NFT Stories