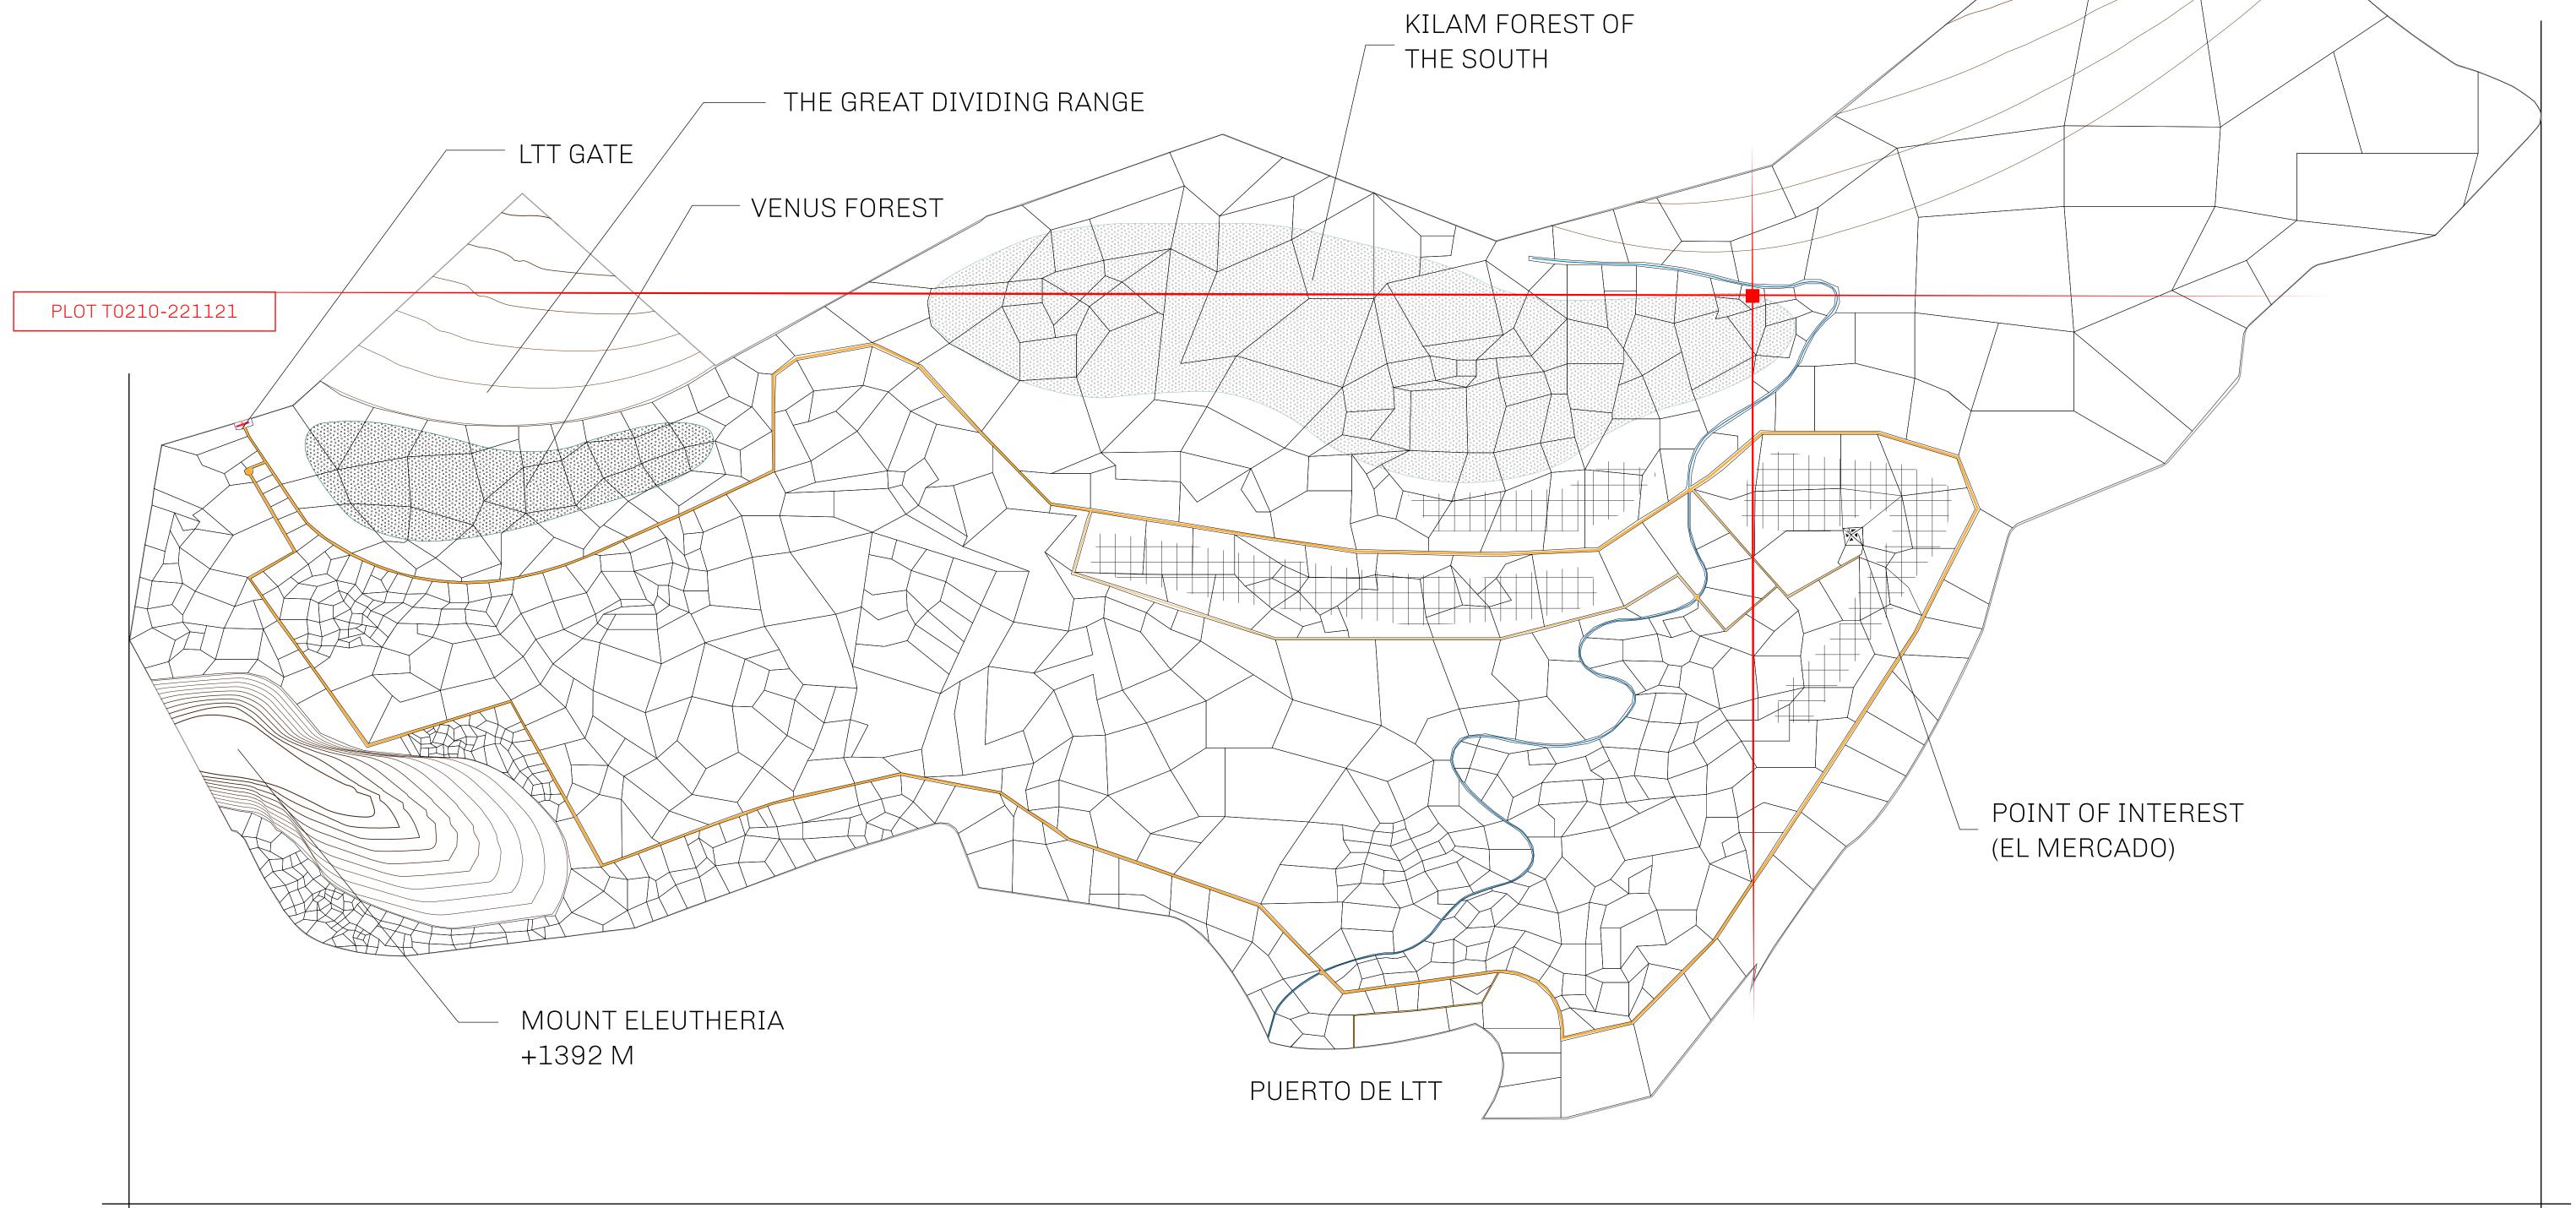

## THE SPANISH ARMADA

The most flamboyant of all of the states, this Spanish-speaking territory houses a clash of cultures. From the LTT trades in the El Mercado district to the solicitations for invites to the Great Empire, and even the traveling Caravans, it is a transient place; people are always on the move on the way to the Great Empire or a trek through the Dividing Range to the Royaume De Satoshi. Commerce uses derivations of LTT such as LTTE. LTTB. and LTTC.

## GEOGRAPHY

COASTLINE
BORDERS
HIGHEST POINT
LOWEST POINT
PLOTS

193.03 KM (119.94 MILES)
OCEAN, THE GREAT EMPIRE
MT ELEUTHERIA +1392 M
PUERTO DE LTT 0 M

1045

216

PL0T T0210

BOUNDARY: 2.56 KM

KILAM FOREST OF THE SOUTH

T0215

RIVER **ELEUSIS** 