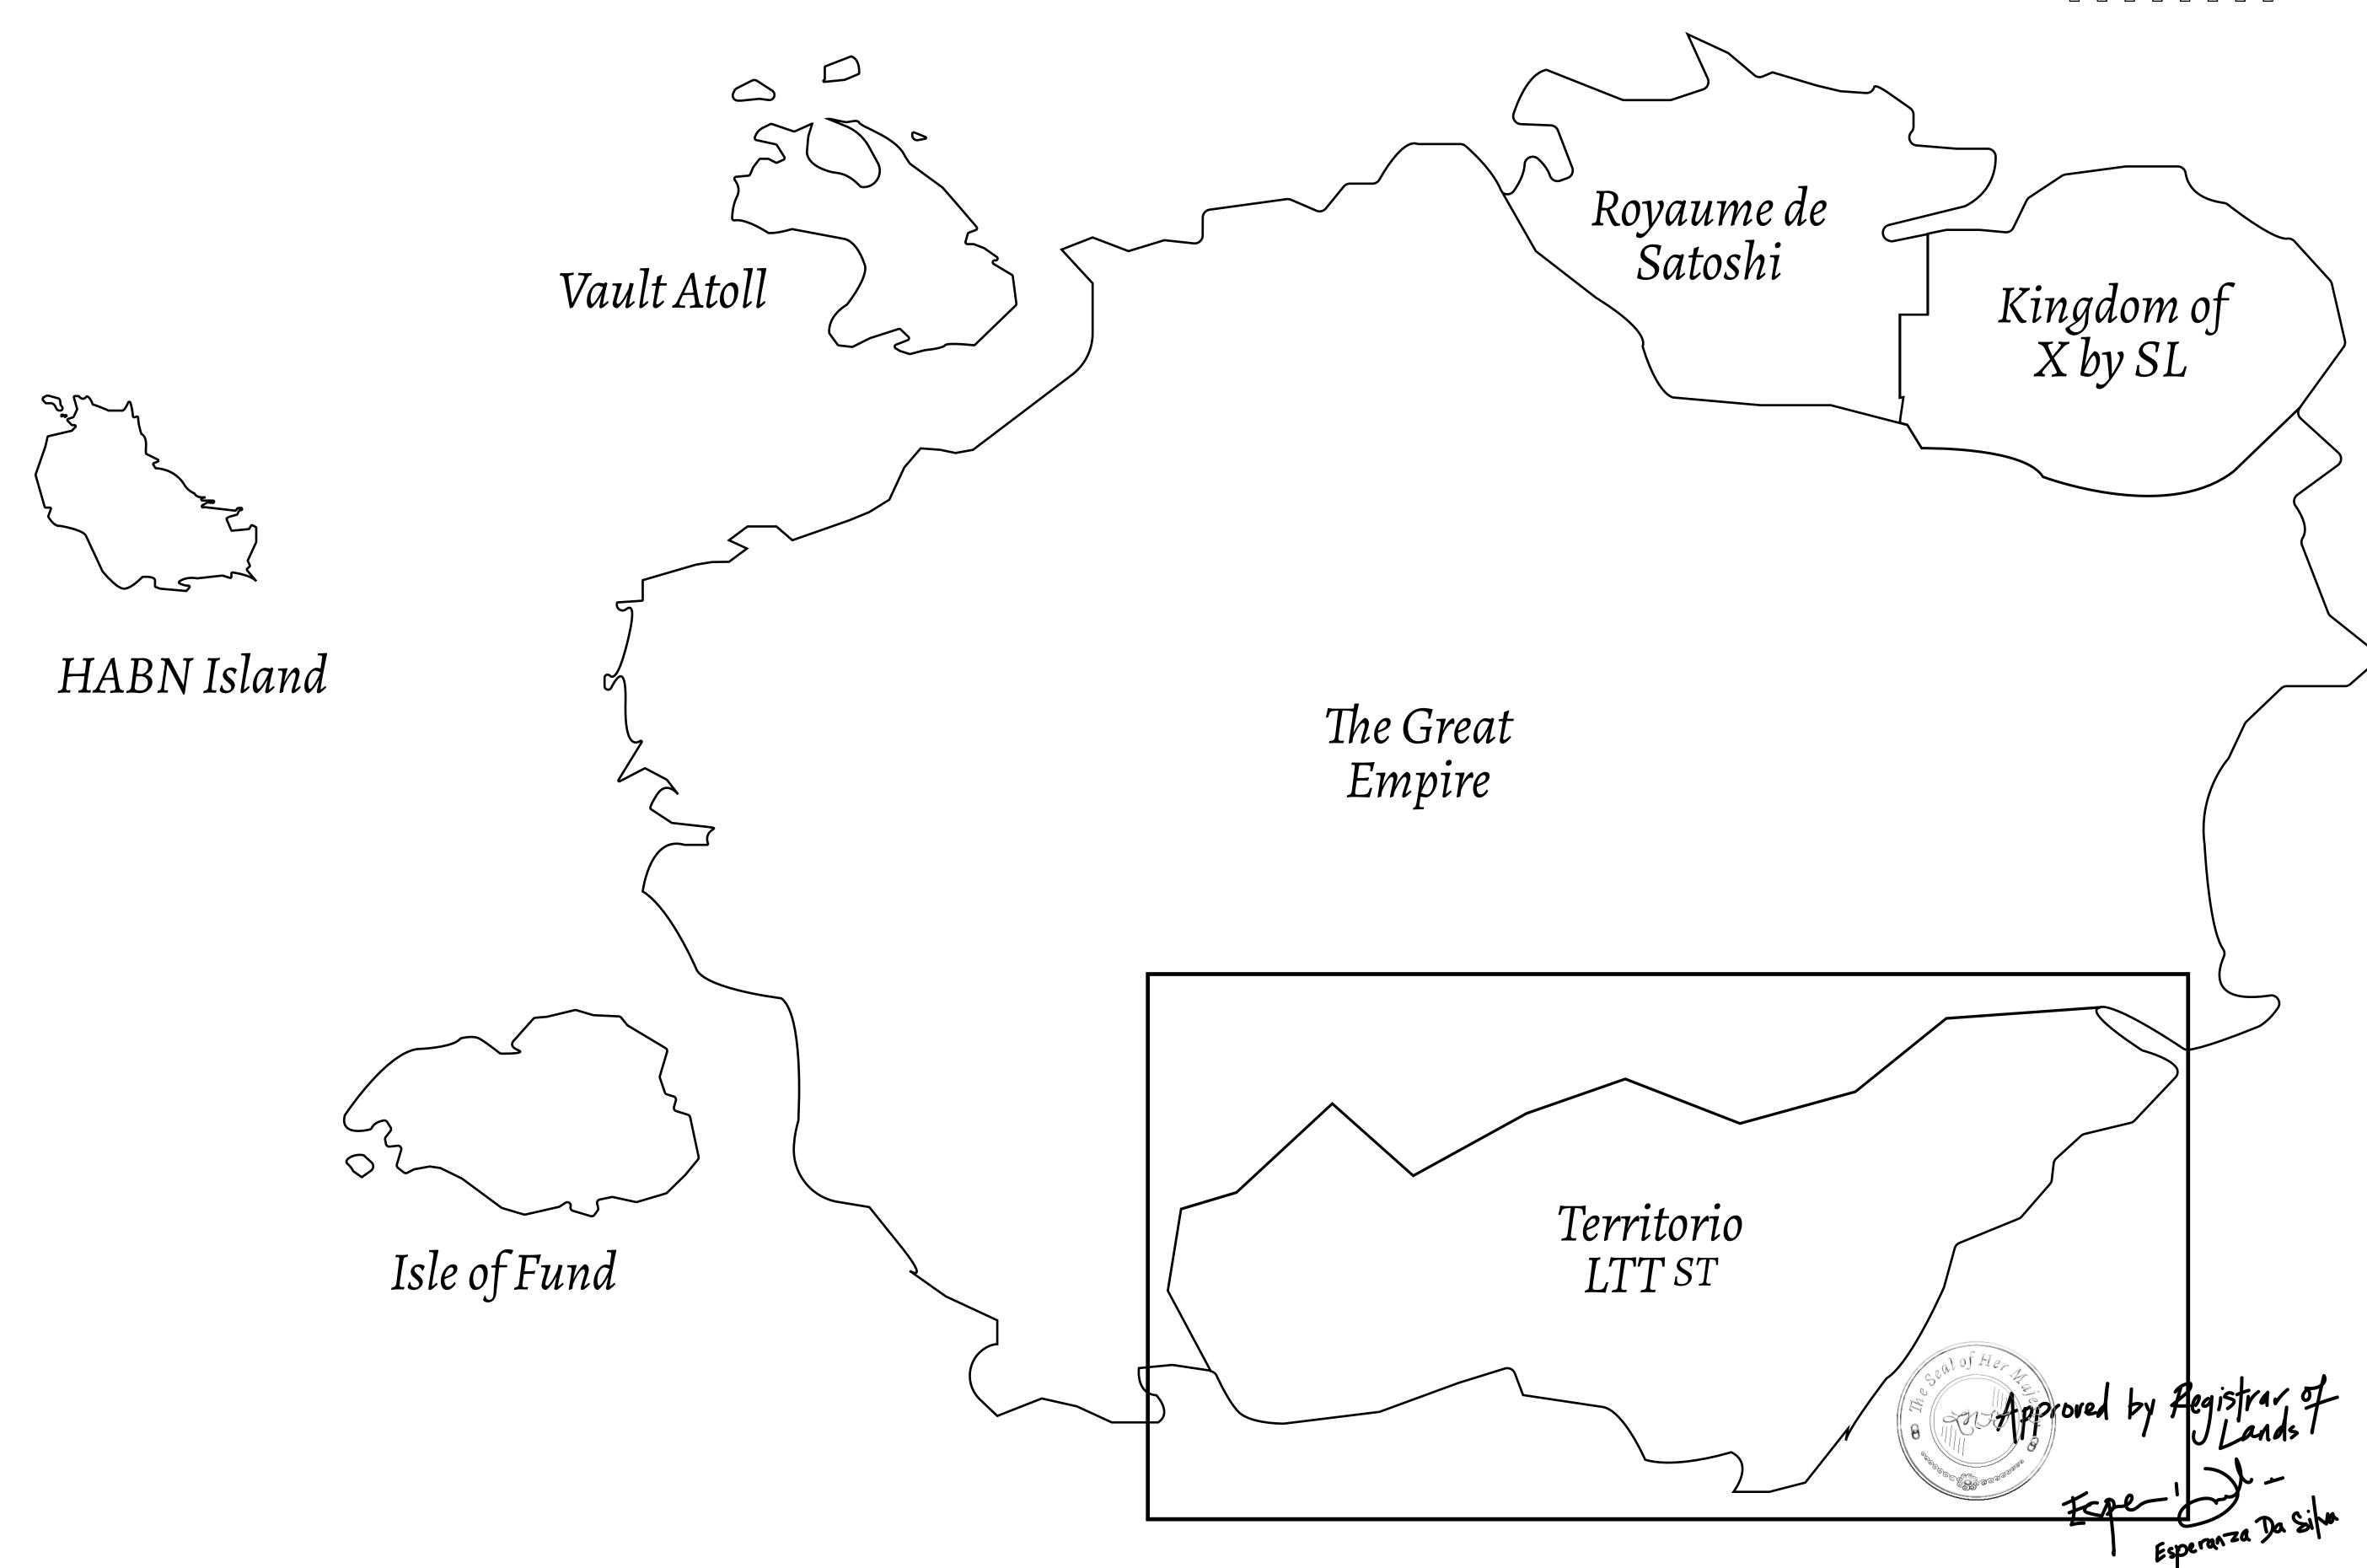

#### THE SPANISH ARMADA

The most flamboyant of all of the states, this Spanish-speaking territory houses a clash of cultures. From the LTT trades in the El Mercado district to the solicitations for invites to the Great Empire, and even the traveling Caravans, it is a transient place; people are always on the move on the way to the Great Empire or a trek through the Dividing Range to the Royaume De Satoshi. Commerce uses derivations of LTT such as LTTE, LTTB, and LTTC.

#### GEOGRAPHY

COASTLINE
BORDERS
HIGHEST POINT
LOWEST POINT
PLOTS
SCALE

193.03 KM (119.94 MILES)
OCEAN, THE GREAT EMPIRE
MT ELEUTHERIA +1392 M
PUERTO DE LTT 0 M

1045 1:50000

### H.M. LNFT Land Registry

TITLE NUMBER

T0209-221121

TERRITORIO LTT ST

SCALE **1/50000** 

OWNER ENTITLEMENT

Type W-T: Share of 0.1% of all BUN sales (rewarded in Credits) plus 1% of all LTT redeemed based on number of NFT Stories minted; Mint 4 NFT Stories