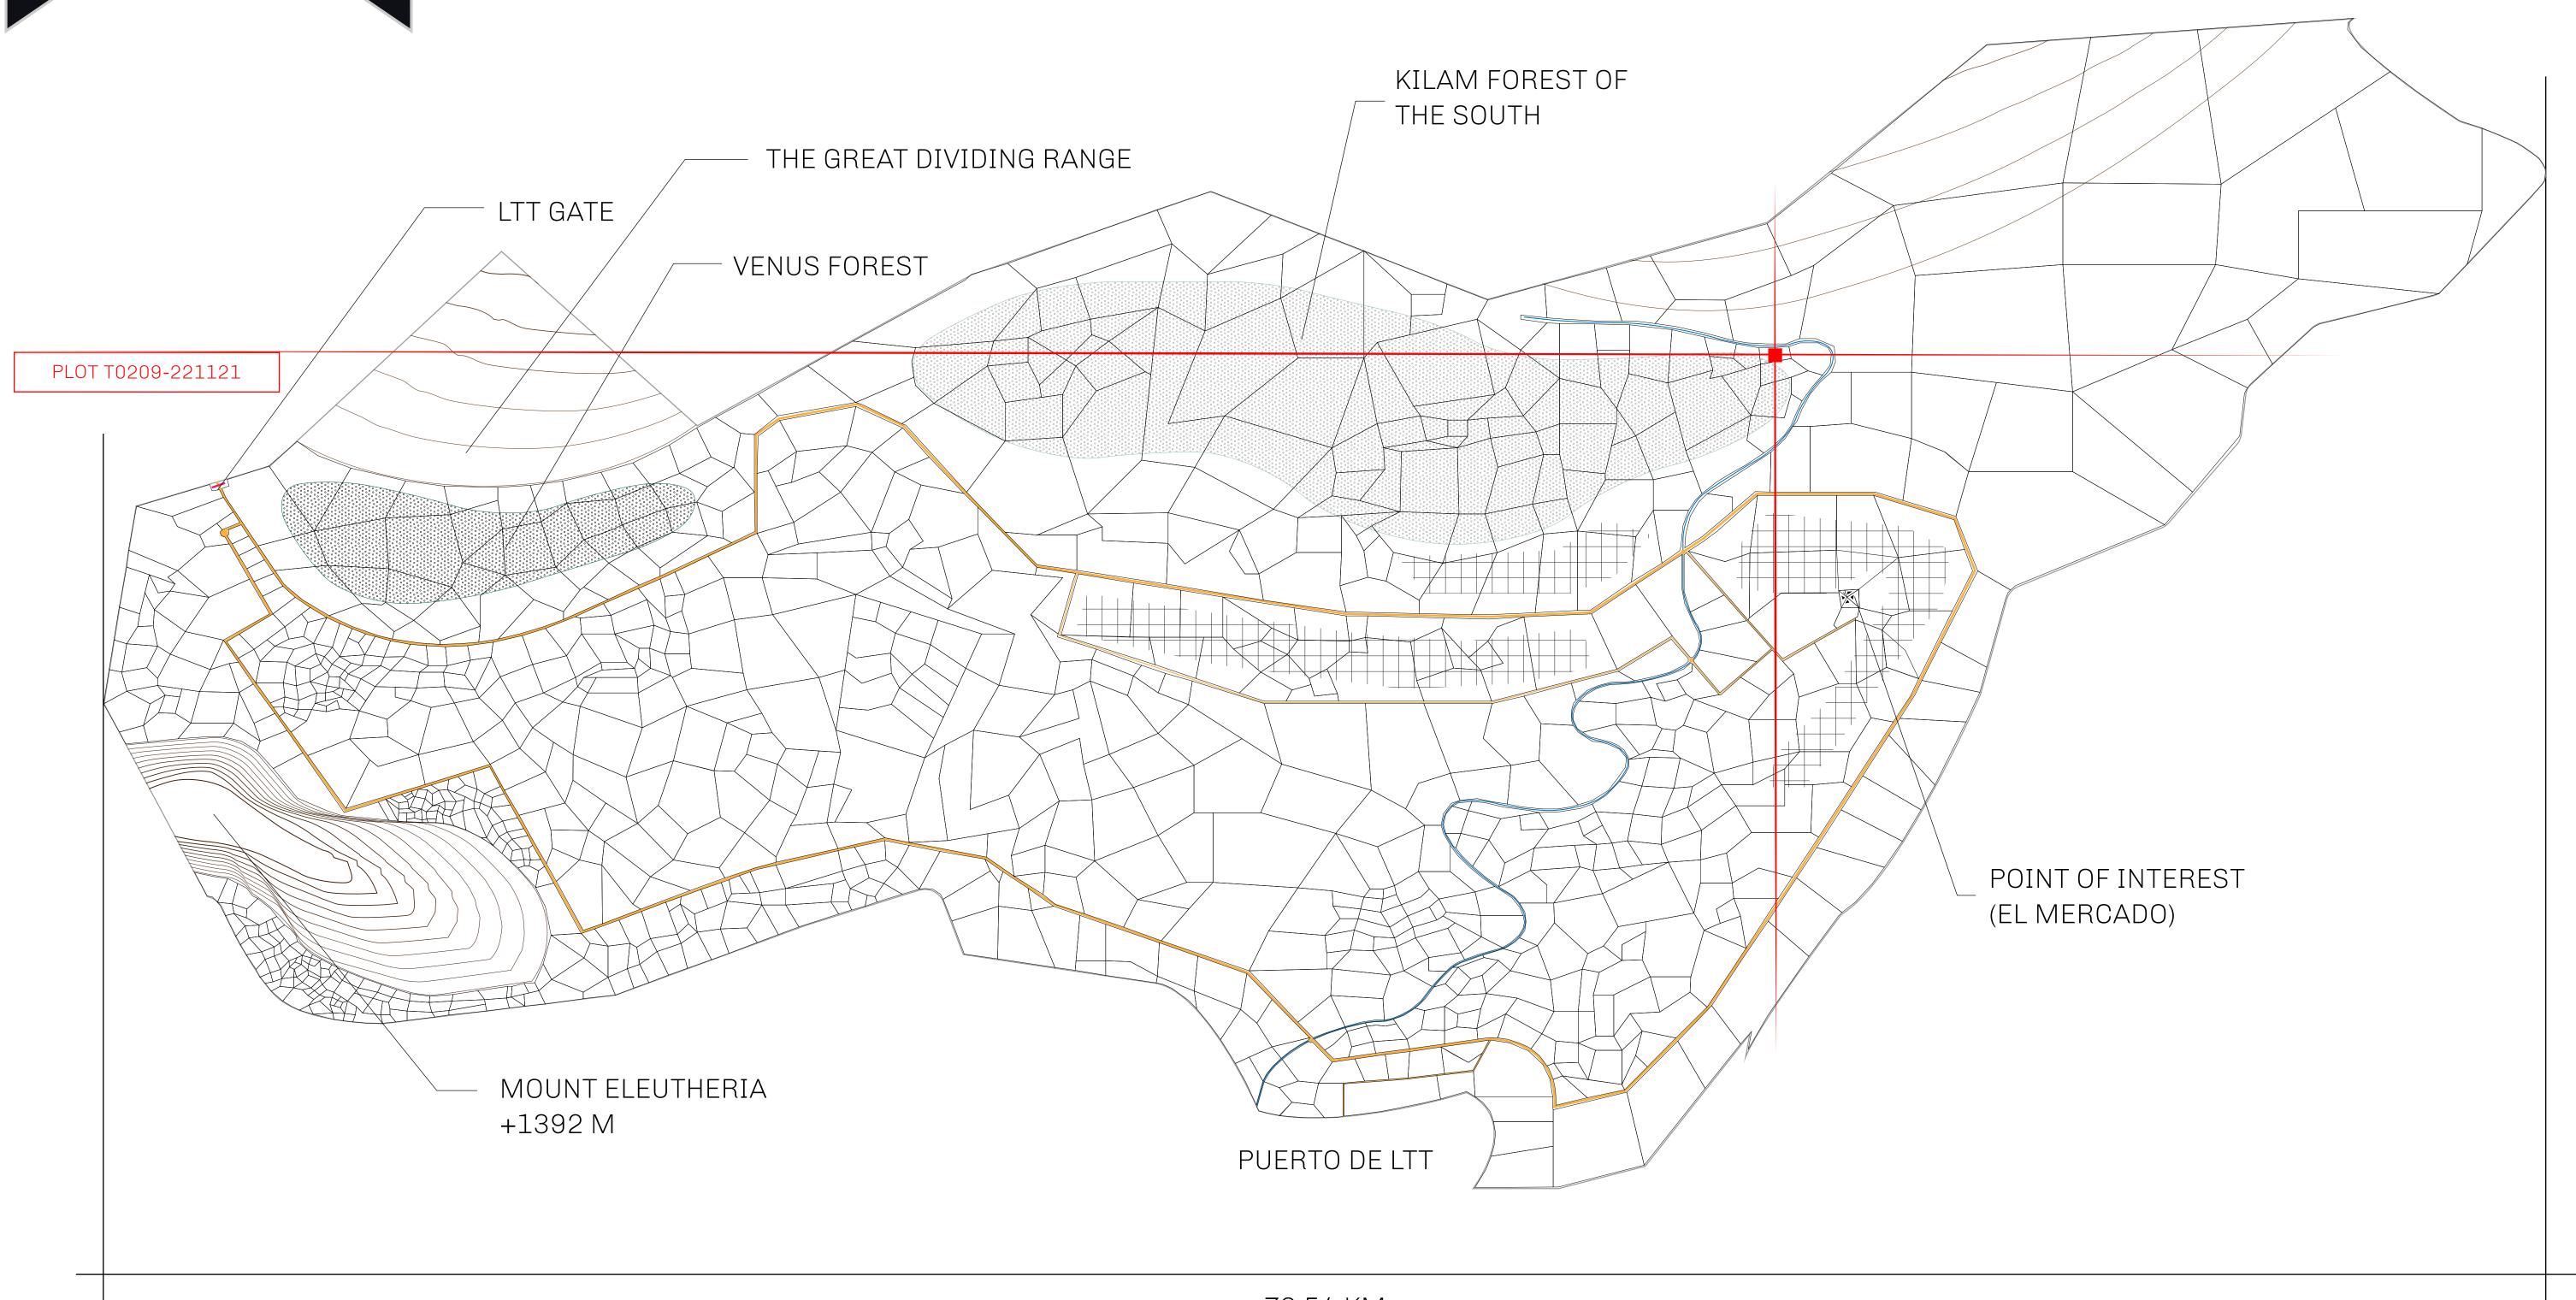

#### GEOGRAPHY

COASTLINE
BORDERS
HIGHEST POINT
LOWEST POINT
PLOTS
SCALE

193.03 KM (119.94 MILES)
OCEAN, THE GREAT EMPIRE
MT ELEUTHERIA +1392 M
PUERTO DE LTT 0 M

1045 1:50000

# PL0TT0209

BOUNDARY: 2.69 KM

KILAM FOREST OF THE SOUTH

> RIVER ELEUSIS