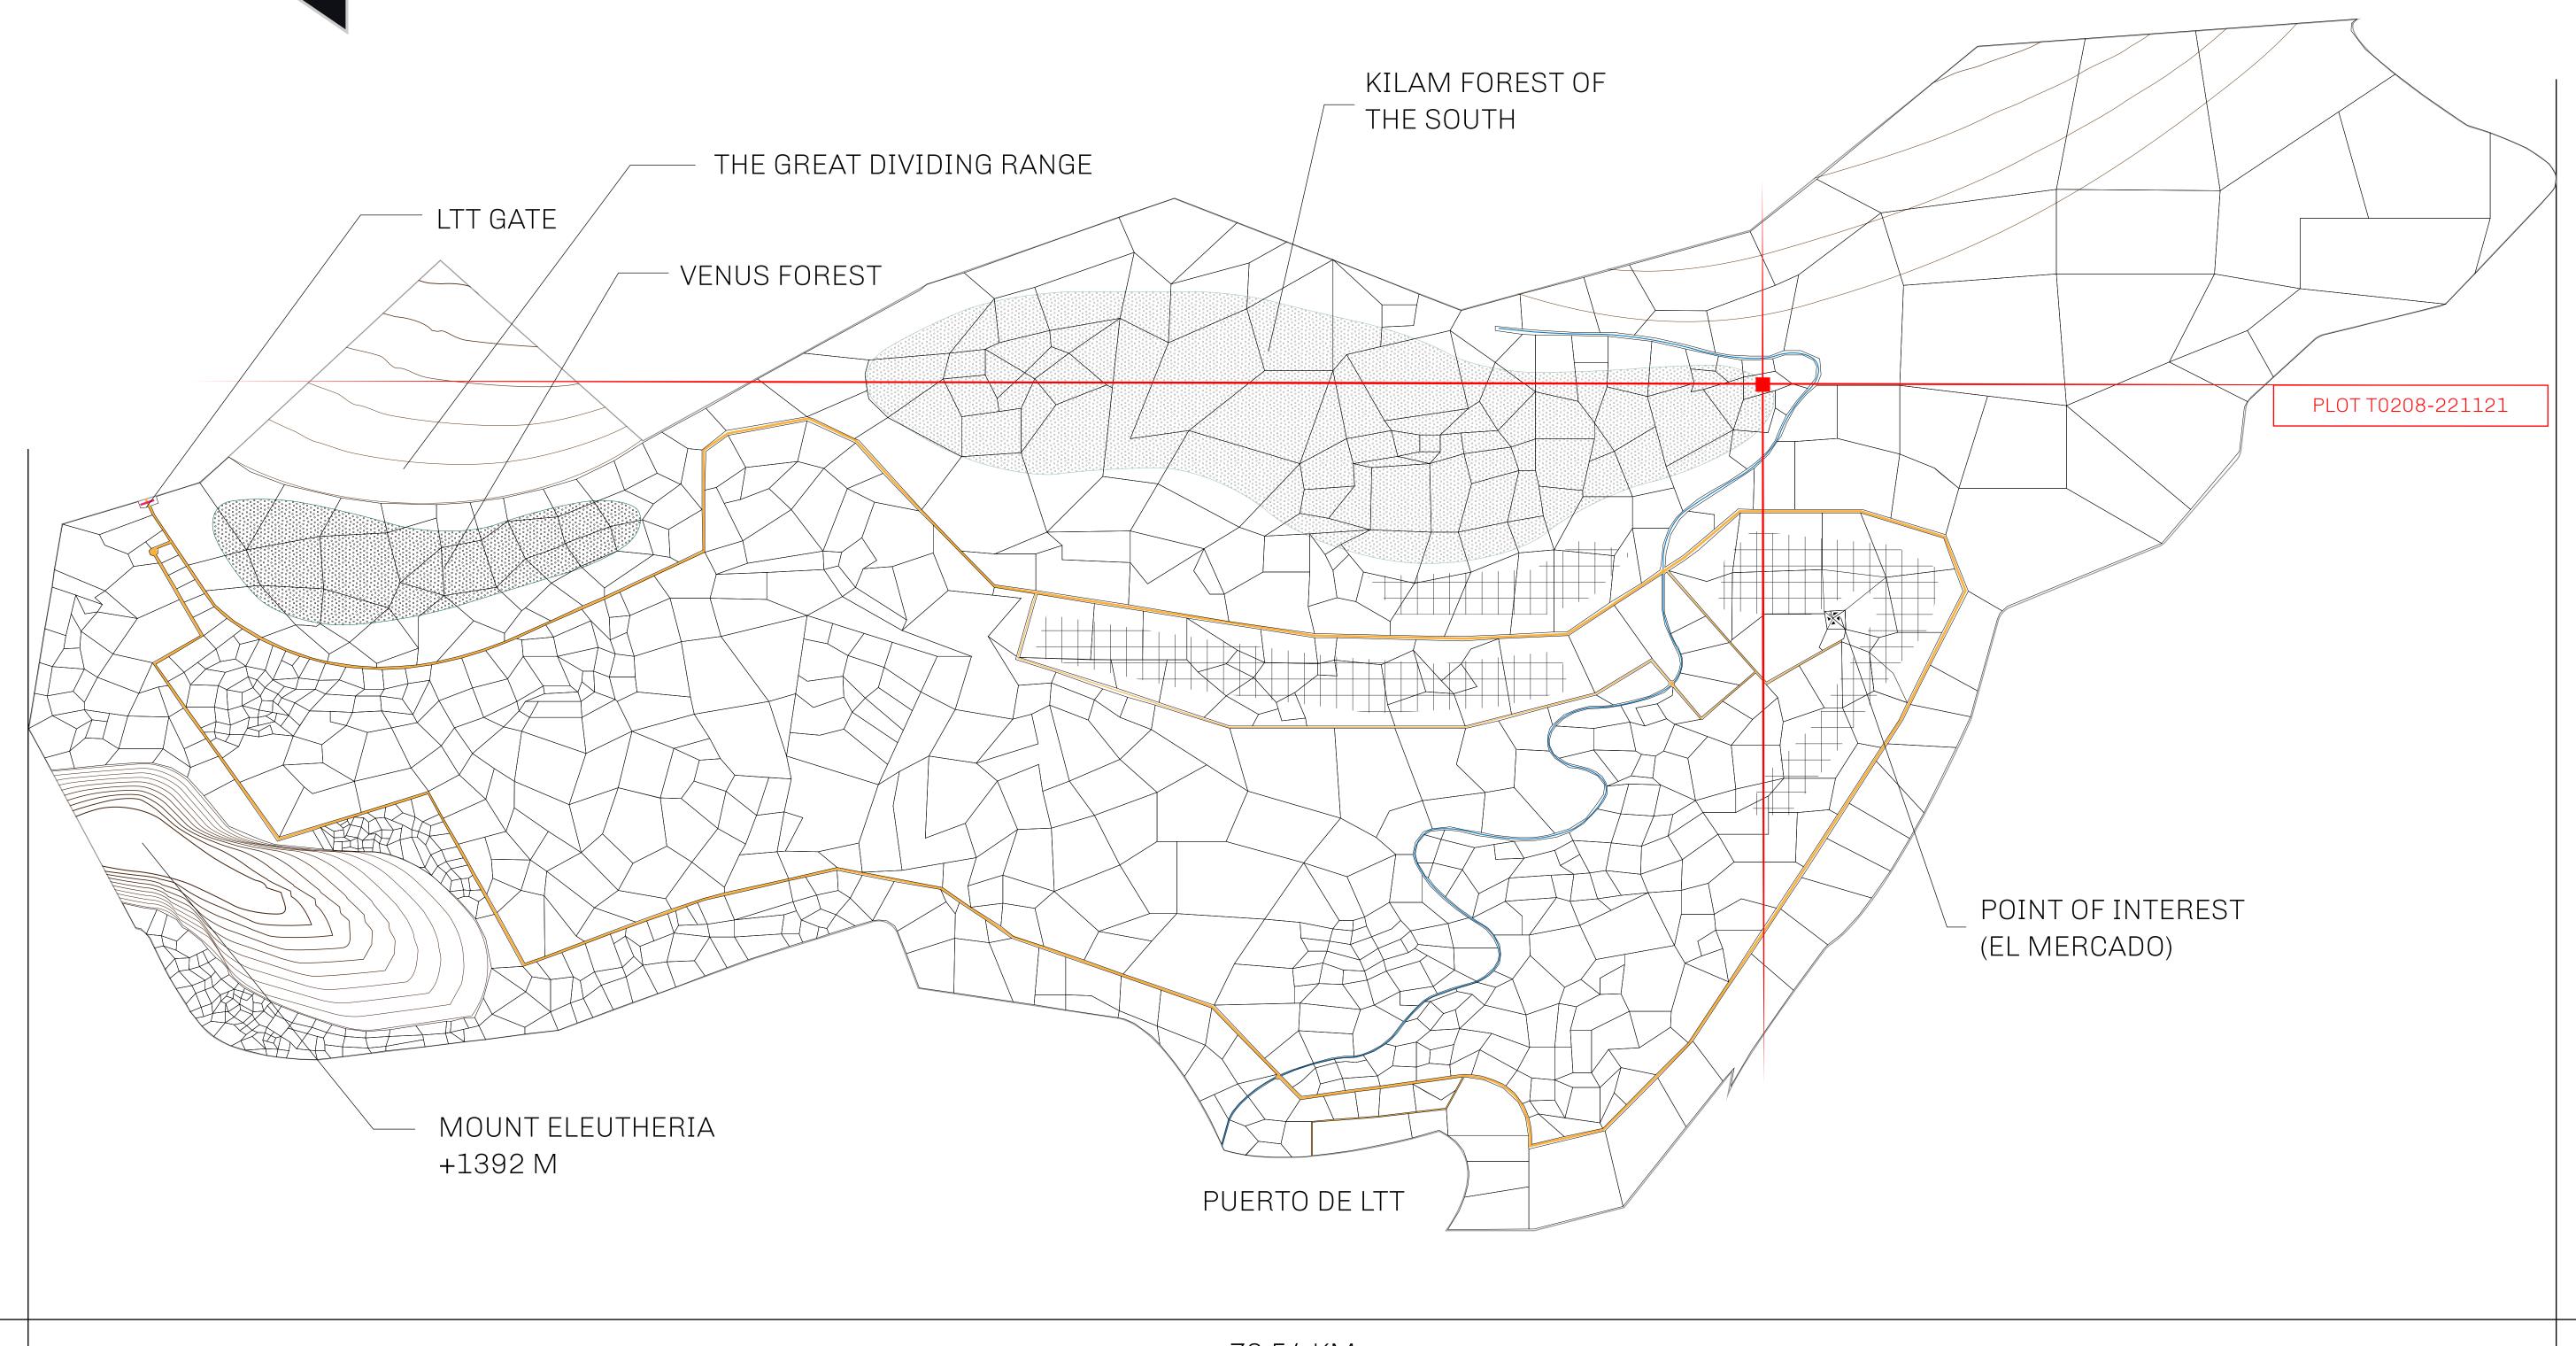

## THE SPANISH ARMADA

The most flamboyant of all of the states, this Spanish-speaking territory houses a clash of cultures. From the LTT trades in the El Mercado district to the solicitations for invites to the Great Empire, and even the traveling Caravans, it is a transient place; people are always on the move on the way to the Great Empire or a trek through the Dividing Range to the Royaume De Satoshi. Commerce uses derivations of LTT such as LTTE, LTTB, and LTTC.

## GEOGRAPHY

COASTLINE
BORDERS
HIGHEST POINT
LOWEST POINT
PLOTS
SCALE

193.03 KM (119.94 MILES)
OCEAN, THE GREAT EMPIRE
MT ELEUTHERIA +1392 M
PUERTO DE LTT 0 M

1045 1:50000

TLUI IUZUU

PL0TT0208

BOUNDARY: 3.68 KM

PLOT T0207

KILAM FOREST OF THE SOUTH