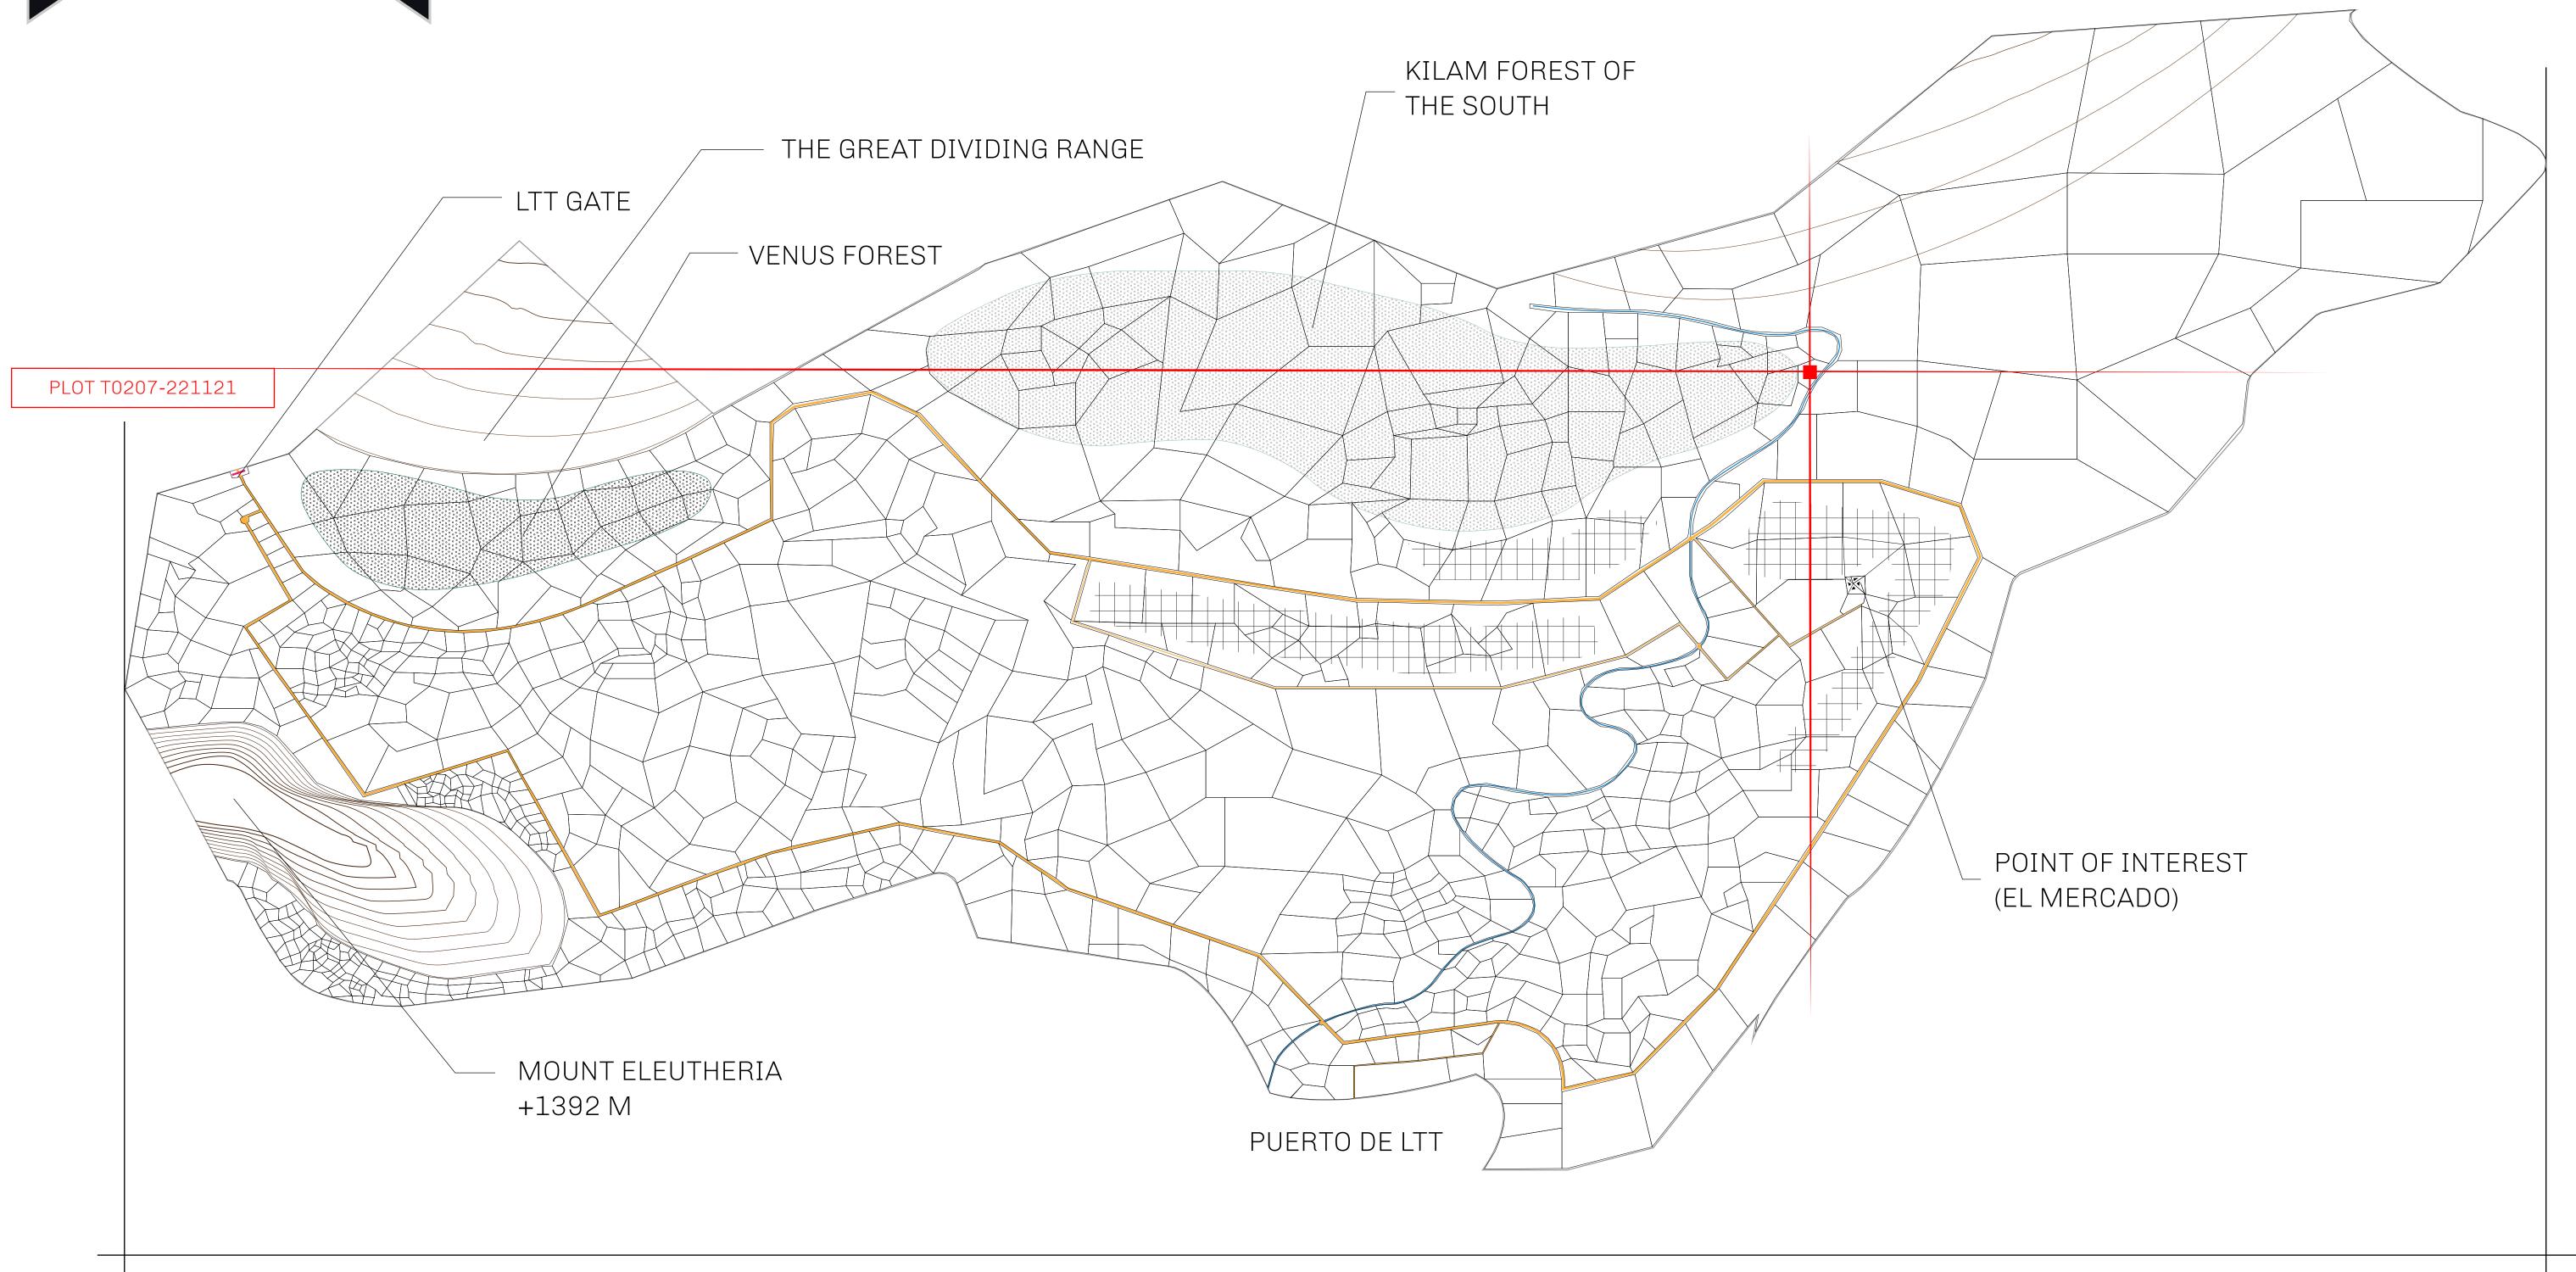

## THE SPANISH ARMADA

The most flamboyant of all of the states, this Spanish-speaking territory houses a clash of cultures. From the LTT trades in the El Mercado district to the solicitations for invites to the Great Empire, and even the traveling Caravans, it is a transient place; people are always on the move on the way to the Great Empire or a trek through the Dividing Range to the Royaume De Satoshi. Commerce uses derivations of LTT such as LTTE, LTTB, and LTTC.

## GEOGRAPHY

COASTLINE
BORDERS
HIGHEST POINT
LOWEST POINT
PLOTS
SCALE

193.03 KM (119.94 MILES)
OCEAN, THE GREAT EMPIRE
MT ELEUTHERIA +1392 M
PUERTO DE LTT 0 M

1045

1:50000

73.54 KM

## H.M. LNFT Land Registry

TITLE NUMBER

T0207-221121

ADMINISTRATIVE AREA

TERRITORIO LTT ST

ISSUED 22 November 2021 ...

SCALE **1/50000** 

OWNER ENTITLEMENT

Type W-T: Share of 0.1% of all BUN sales (rewarded in Credits) plus 1% of all LTT redeemed based on number of NFT Stories minted; Mint 4 NFT Stories

T0208 BOUNDARY: 2.85 KM RIVER ELEUSIS KILAM FOREST OF THE SOUTH