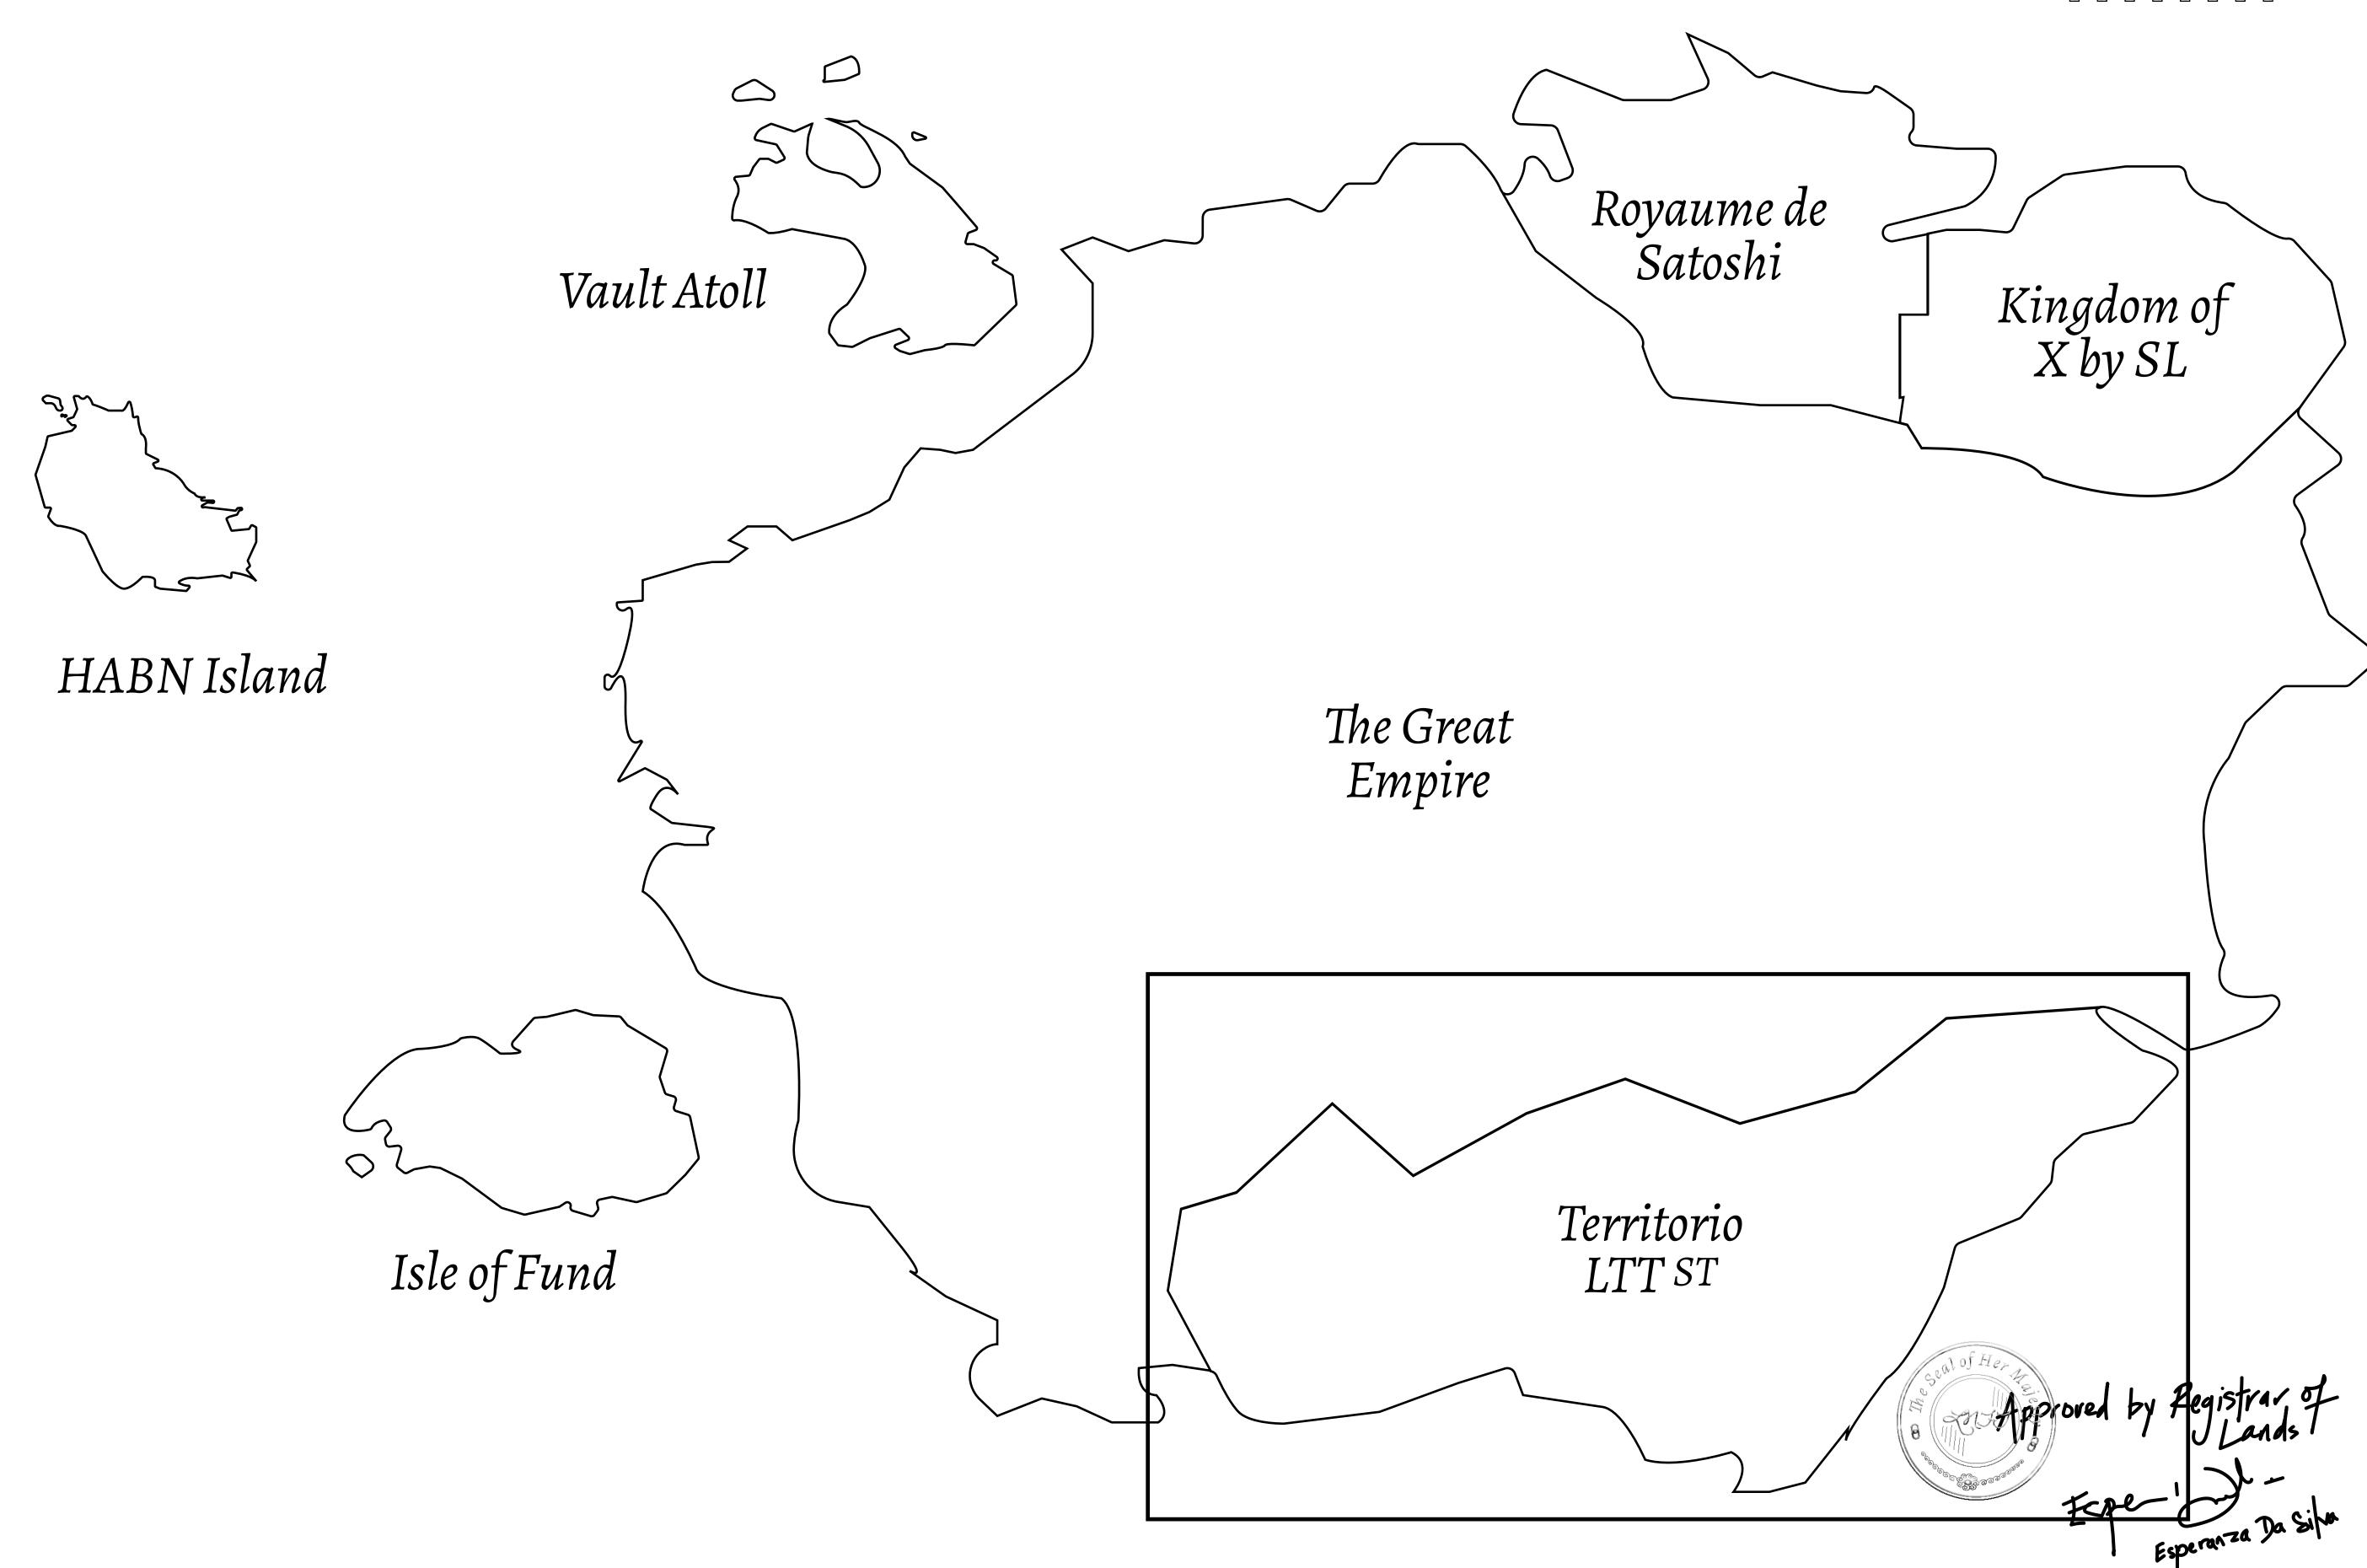

## THE SPANISH ARMADA

The most flamboyant of all of the states, this Spanish-speaking territory houses a clash of cultures. From the LTT trades in the El Mercado district to the solicitations for invites to the Great Empire, and even the traveling Caravans, it is a transient place; people are always on the move on the way to the Great Empire or a trek through the Dividing Range to the Royaume De Satoshi. Commerce uses derivations of LTT such as LTTE, LTTB, and LTTC.

## GEOGRAPHY

COASTLINE
BORDERS
HIGHEST POINT
LOWEST POINT
PLOTS
SCALE

193.03 KM (119.94 MILES)
OCEAN, THE GREAT EMPIRE
MT ELEUTHERIA +1392 M
PUERTO DE LTT 0 M

1045

1:50000

73.54 KM

## H.M. LNFT Land Registry

TITLE NUMBER

T0207-221121

ADMINISTRATIVE AREA

TERRITORIO LTT ST

ISSUED 22 November 2021 ...

SCALE **1/50000** 

OWNER ENTITLEMENT

Type W-T: Share of 0.1% of all BUN sales (rewarded in Credits) plus 1% of all LTT redeemed based on number of NFT Stories minted; Mint 4 NFT Stories

T0208 BOUNDARY: 2.85 KM RIVER ELEUSIS KILAM FOREST OF THE SOUTH