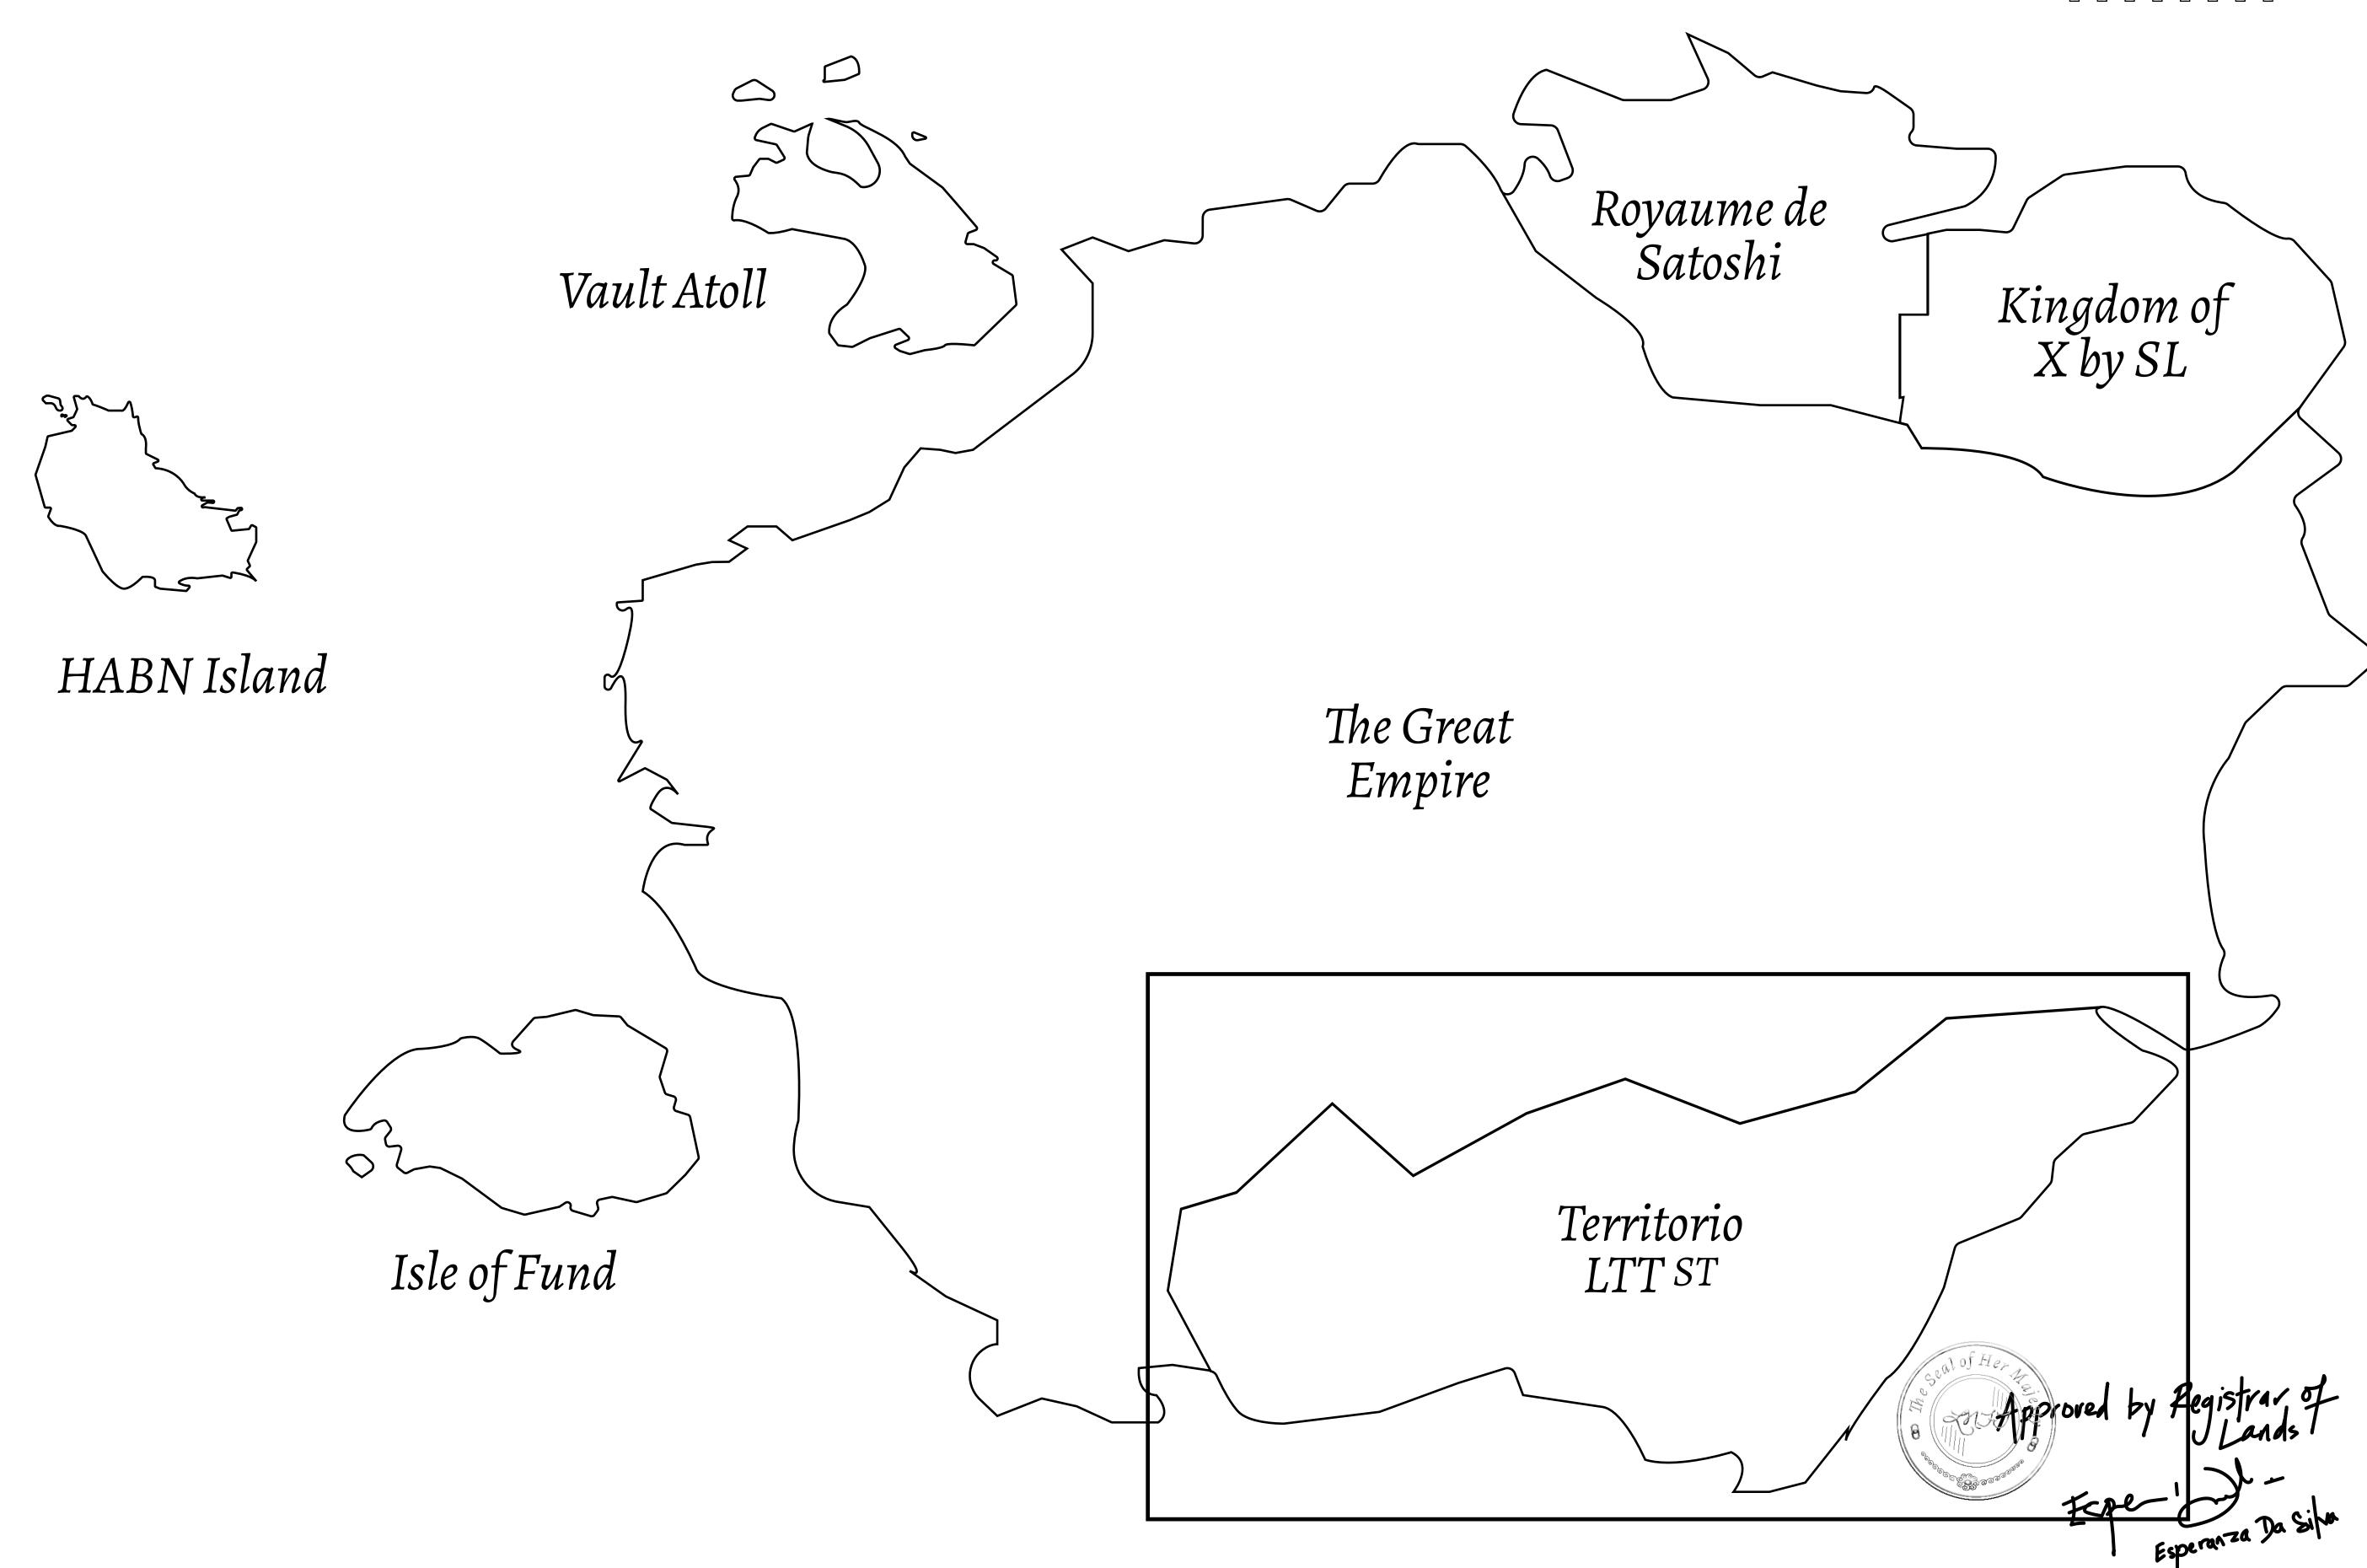

## THE SPANISH ARMADA

The most flamboyant of all of the states, this Spanish-speaking territory houses a clash of cultures. From the LTT trades in the El Mercado district to the solicitations for invites to the Great Empire, and even the traveling Caravans, it is a transient place; people are always on the move on the way to the Great Empire or a trek through the Dividing Range to the Royaume De Satoshi. Commerce uses derivations of LTT such as LTTE, LTTB, and LTTC.

## GEOGRAPHY

COASTLINE
BORDERS
HIGHEST POINT
LOWEST POINT
PLOTS
SCALE

193.03 KM (119.94 MILES)
OCEAN, THE GREAT EMPIRE
MT ELEUTHERIA +1392 M
PUERTO DE LTT 0 M

1045 1:50000

## H.M. LNFT Land Registry

TITLE NUMBER

TERRITORIO LTT ST

ISSUED 22 November 2021

SCALE **1/50000** 

OWNER ENTITLEMENT

Type W-T: Share of 0.1% of all BUN sales (rewarded in Credits) plus 1% of all LTT redeemed based on number of NFT Stories minted; Mint 4 NFT Stories