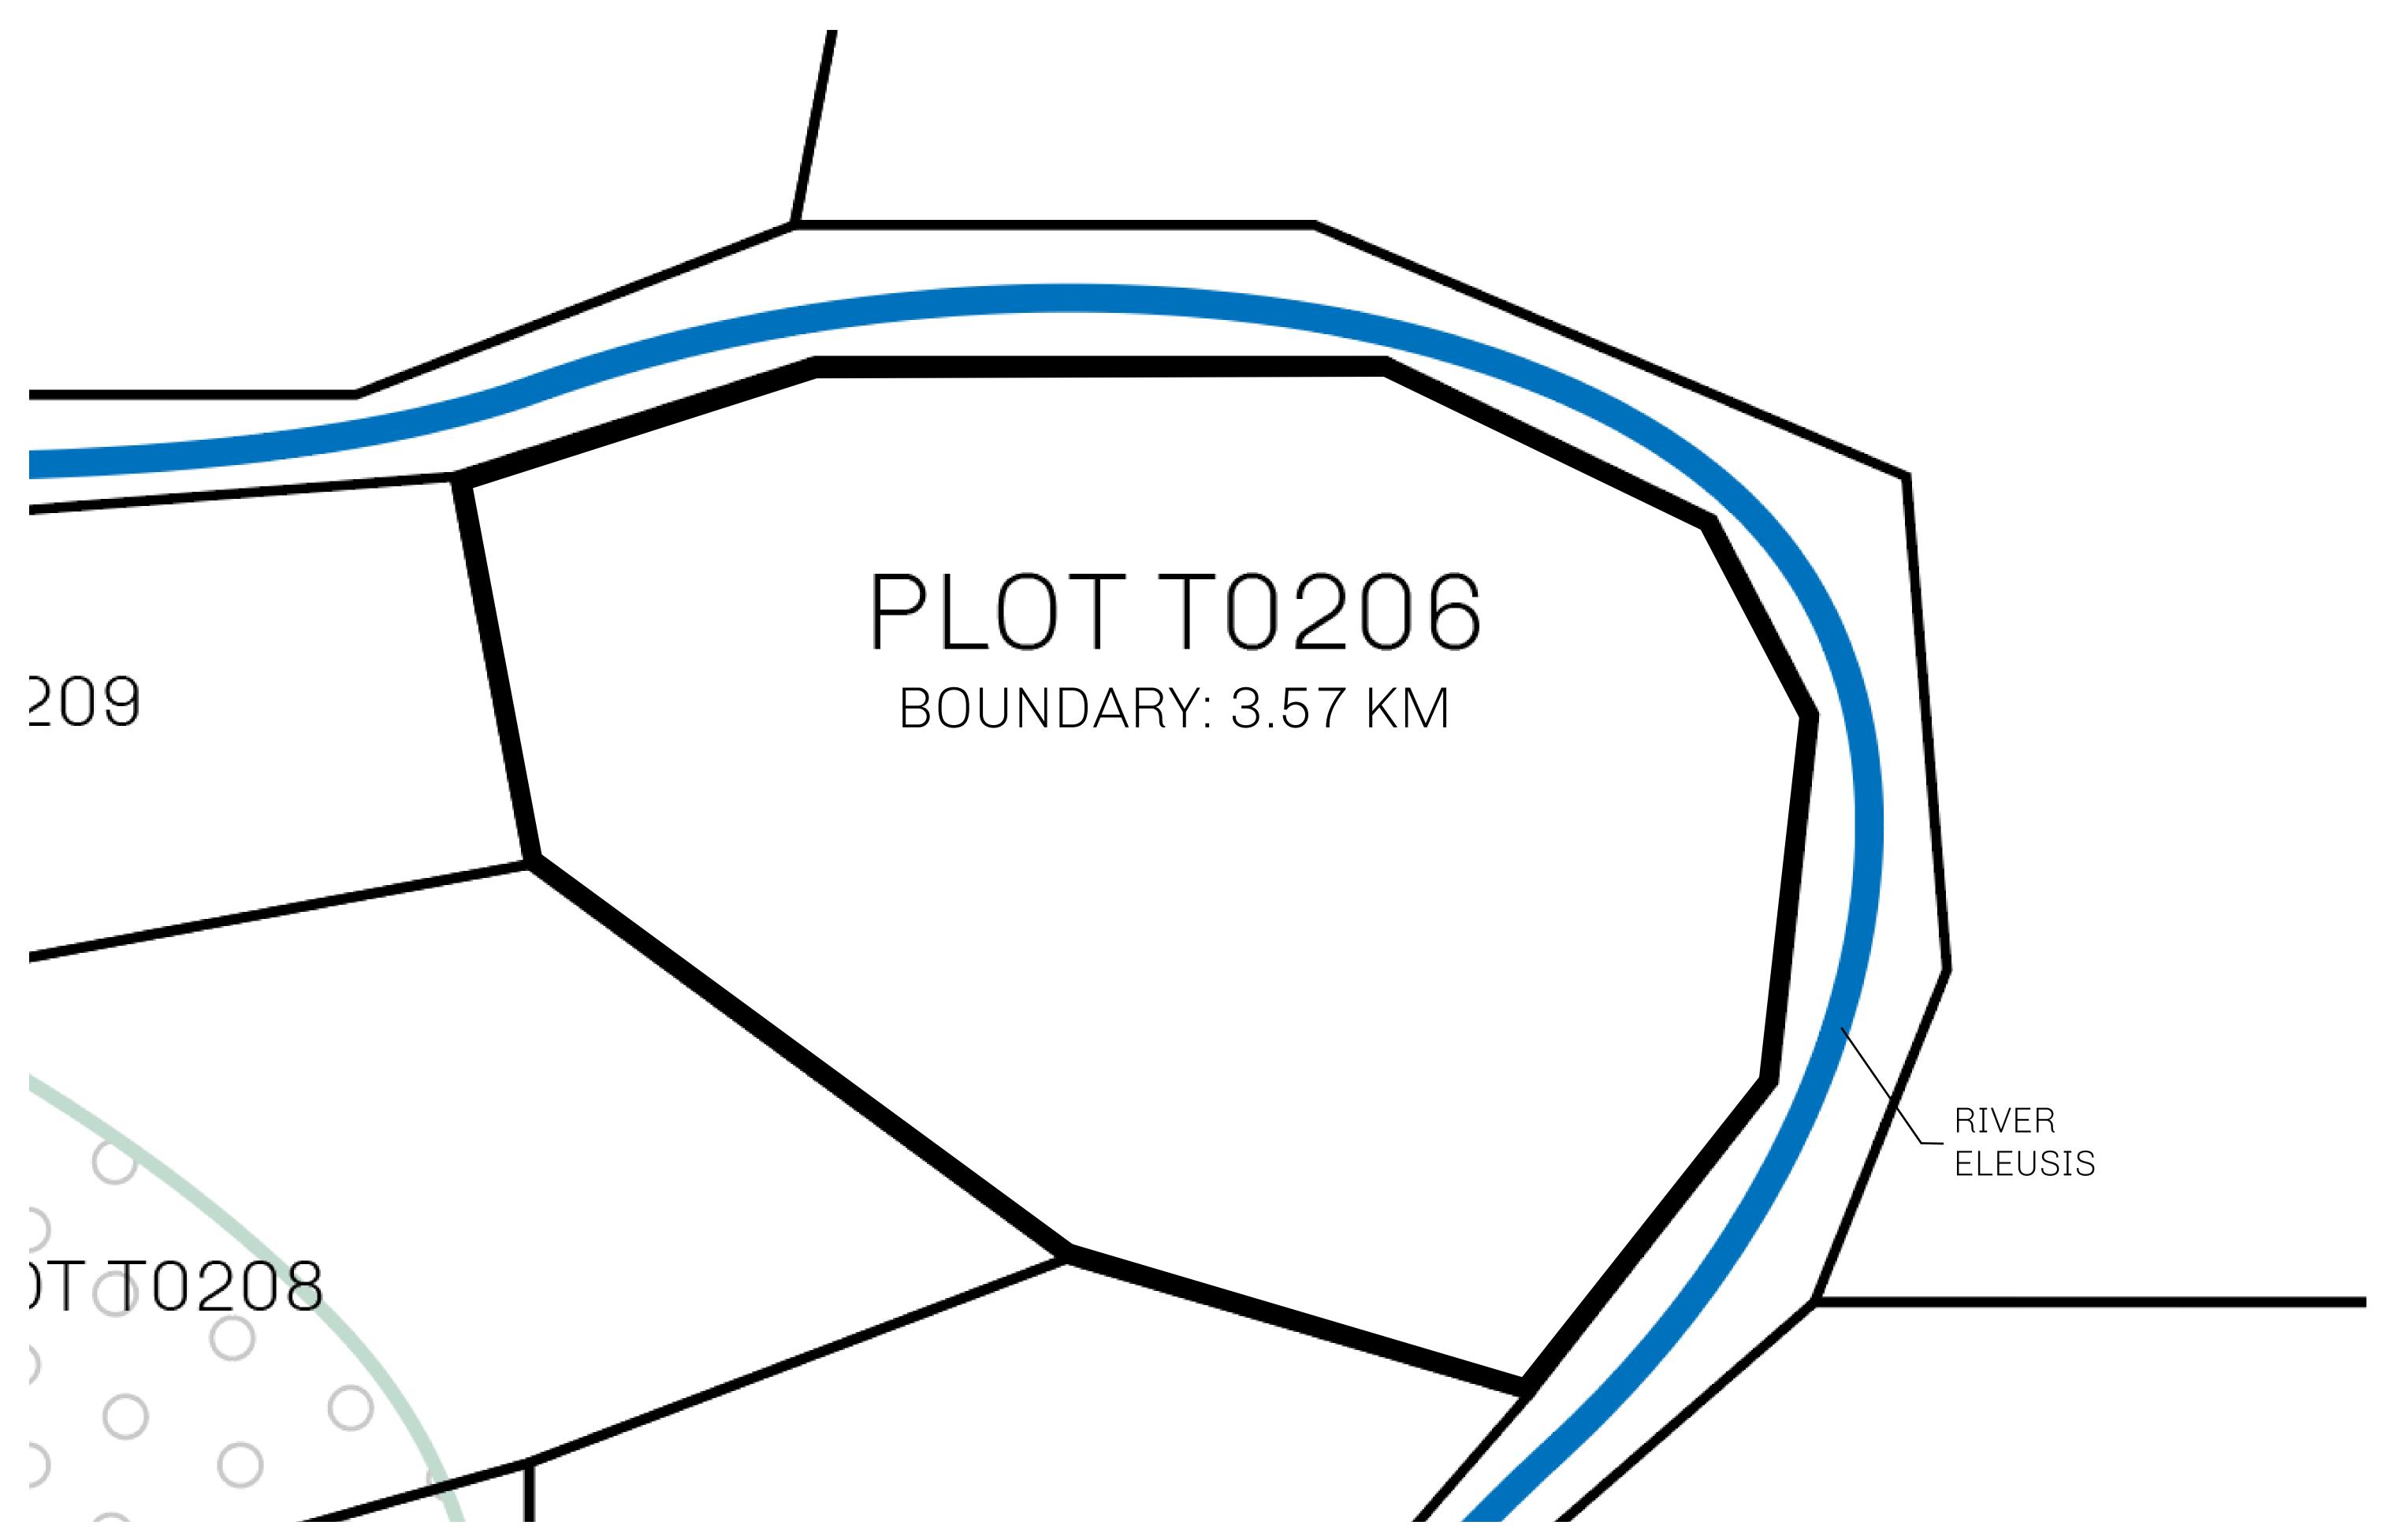

## GEOGRAPHY

COASTLINE
BORDERS
HIGHEST POINT
LOWEST POINT
PLOTS
SCALE

193.03 KM (119.94 MILES)
OCEAN, THE GREAT EMPIRE
MT ELEUTHERIA +1392 M
PUERTO DE LTT 0 M

1045 1:50000