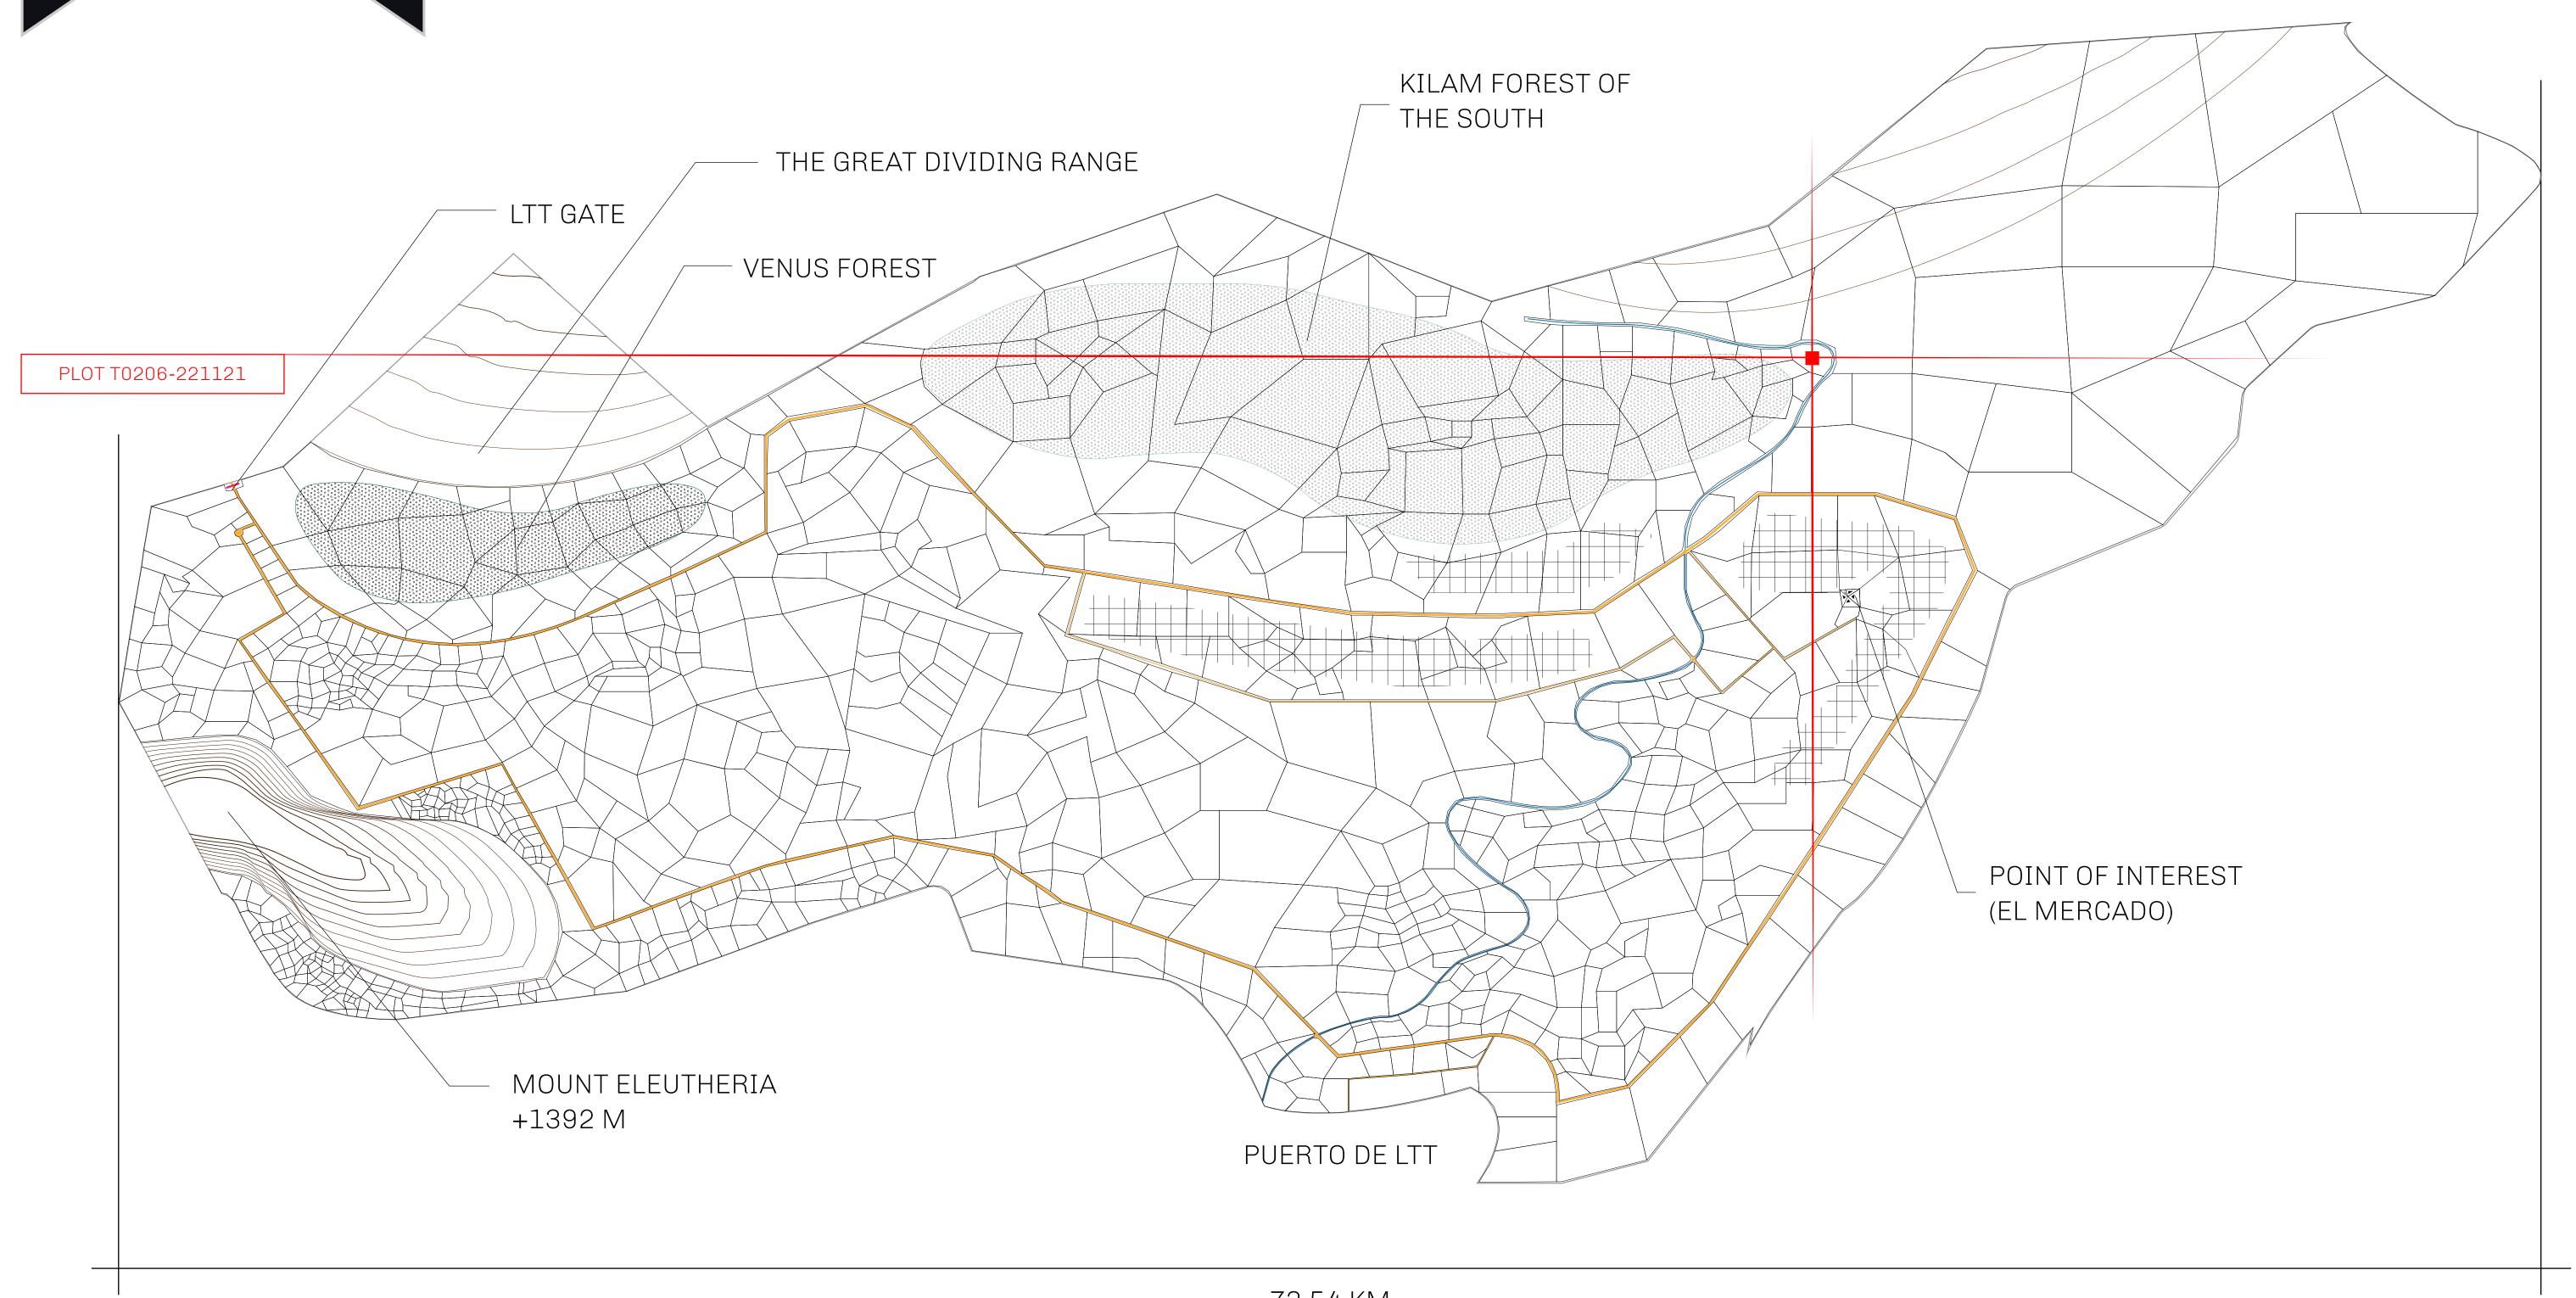

## THE SPANISH ARMADA

The most flamboyant of all of the states, this Spanish-speaking territory houses a clash of cultures. From the LTT trades in the El Mercado district to the solicitations for invites to the Great Empire, and even the traveling Caravans, it is a transient place; people are always on the move on the way to the Great Empire or a trek through the Dividing Range to the Royaume De Satoshi. Commerce uses derivations of LTT such as LTTE, LTTB, and LTTC.

## GEOGRAPHY

COASTLINE
BORDERS
HIGHEST POINT
LOWEST POINT
PLOTS
SCALE

193.03 KM (119.94 MILES)
OCEAN, THE GREAT EMPIRE
MT ELEUTHERIA +1392 M
PUERTO DE LTT 0 M

1045 1:50000