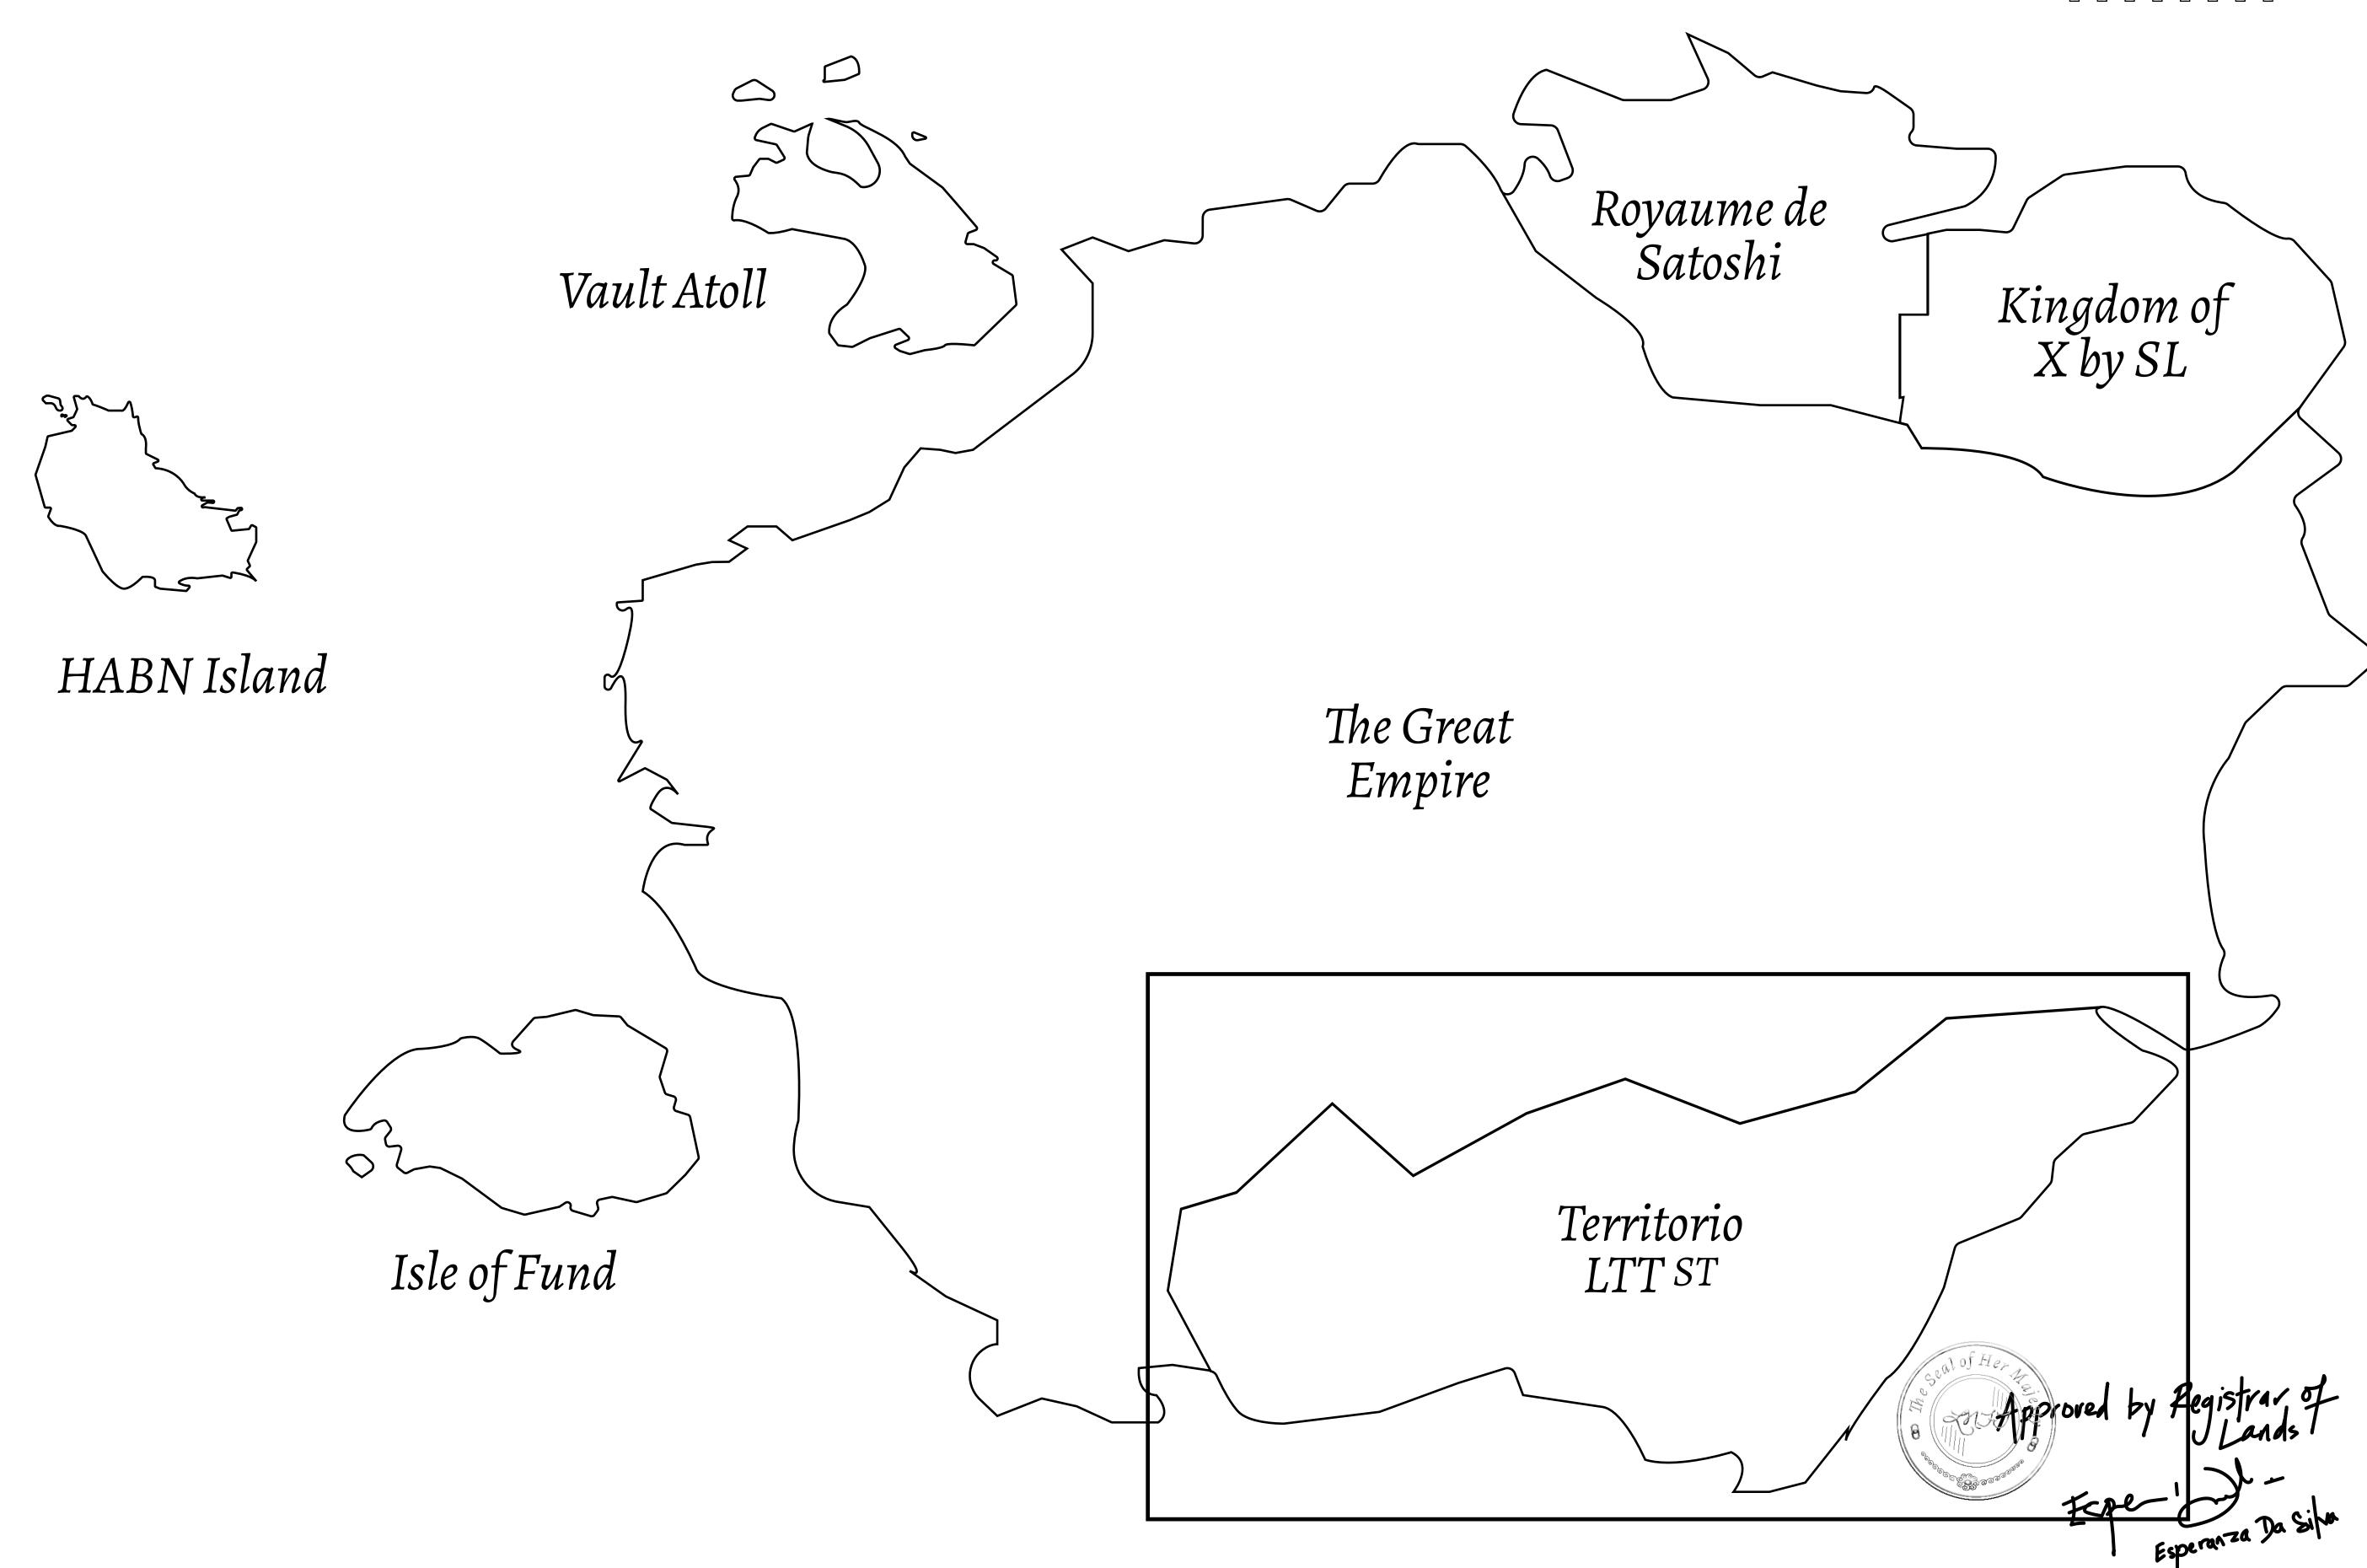

## THE SPANISH ARMADA

The most flamboyant of all of the states, this Spanish-speaking territory houses a clash of cultures. From the LTT trades in the El Mercado district to the solicitations for invites to the Great Empire, and even the traveling Caravans, it is a transient place; people are always on the move on the way to the Great Empire or a trek through the Dividing Range to the Royaume De Satoshi. Commerce uses derivations of LTT such as LTTE, LTTB, and LTTC.

## GEOGRAPHY

SCALE

COASTLINE 193.03 KM (119.94 MILES)
BORDERS OCEAN, THE GREAT EMPIRE
HIGHEST POINT MT ELEUTHERIA +1392 M
LOWEST POINT PUERTO DE LTT 0 M
PLOTS 1045

1:50000

## H.M. LNFT Land Registry

T0204-221121

TITLE NUMBER

ADMINISTRATIVE AREA

TERRITORIO LTT ST

ISSUED 22 November 2021 ...

SCALE **1/50000** 

Type W-T: Share of 0.1% of all BUN sales (rewarded in Credits) plus 1% of all LTT redeemed based on OWNER ENTITLEMENT number of NFT Stories minted; Mint 4 NFT Stories