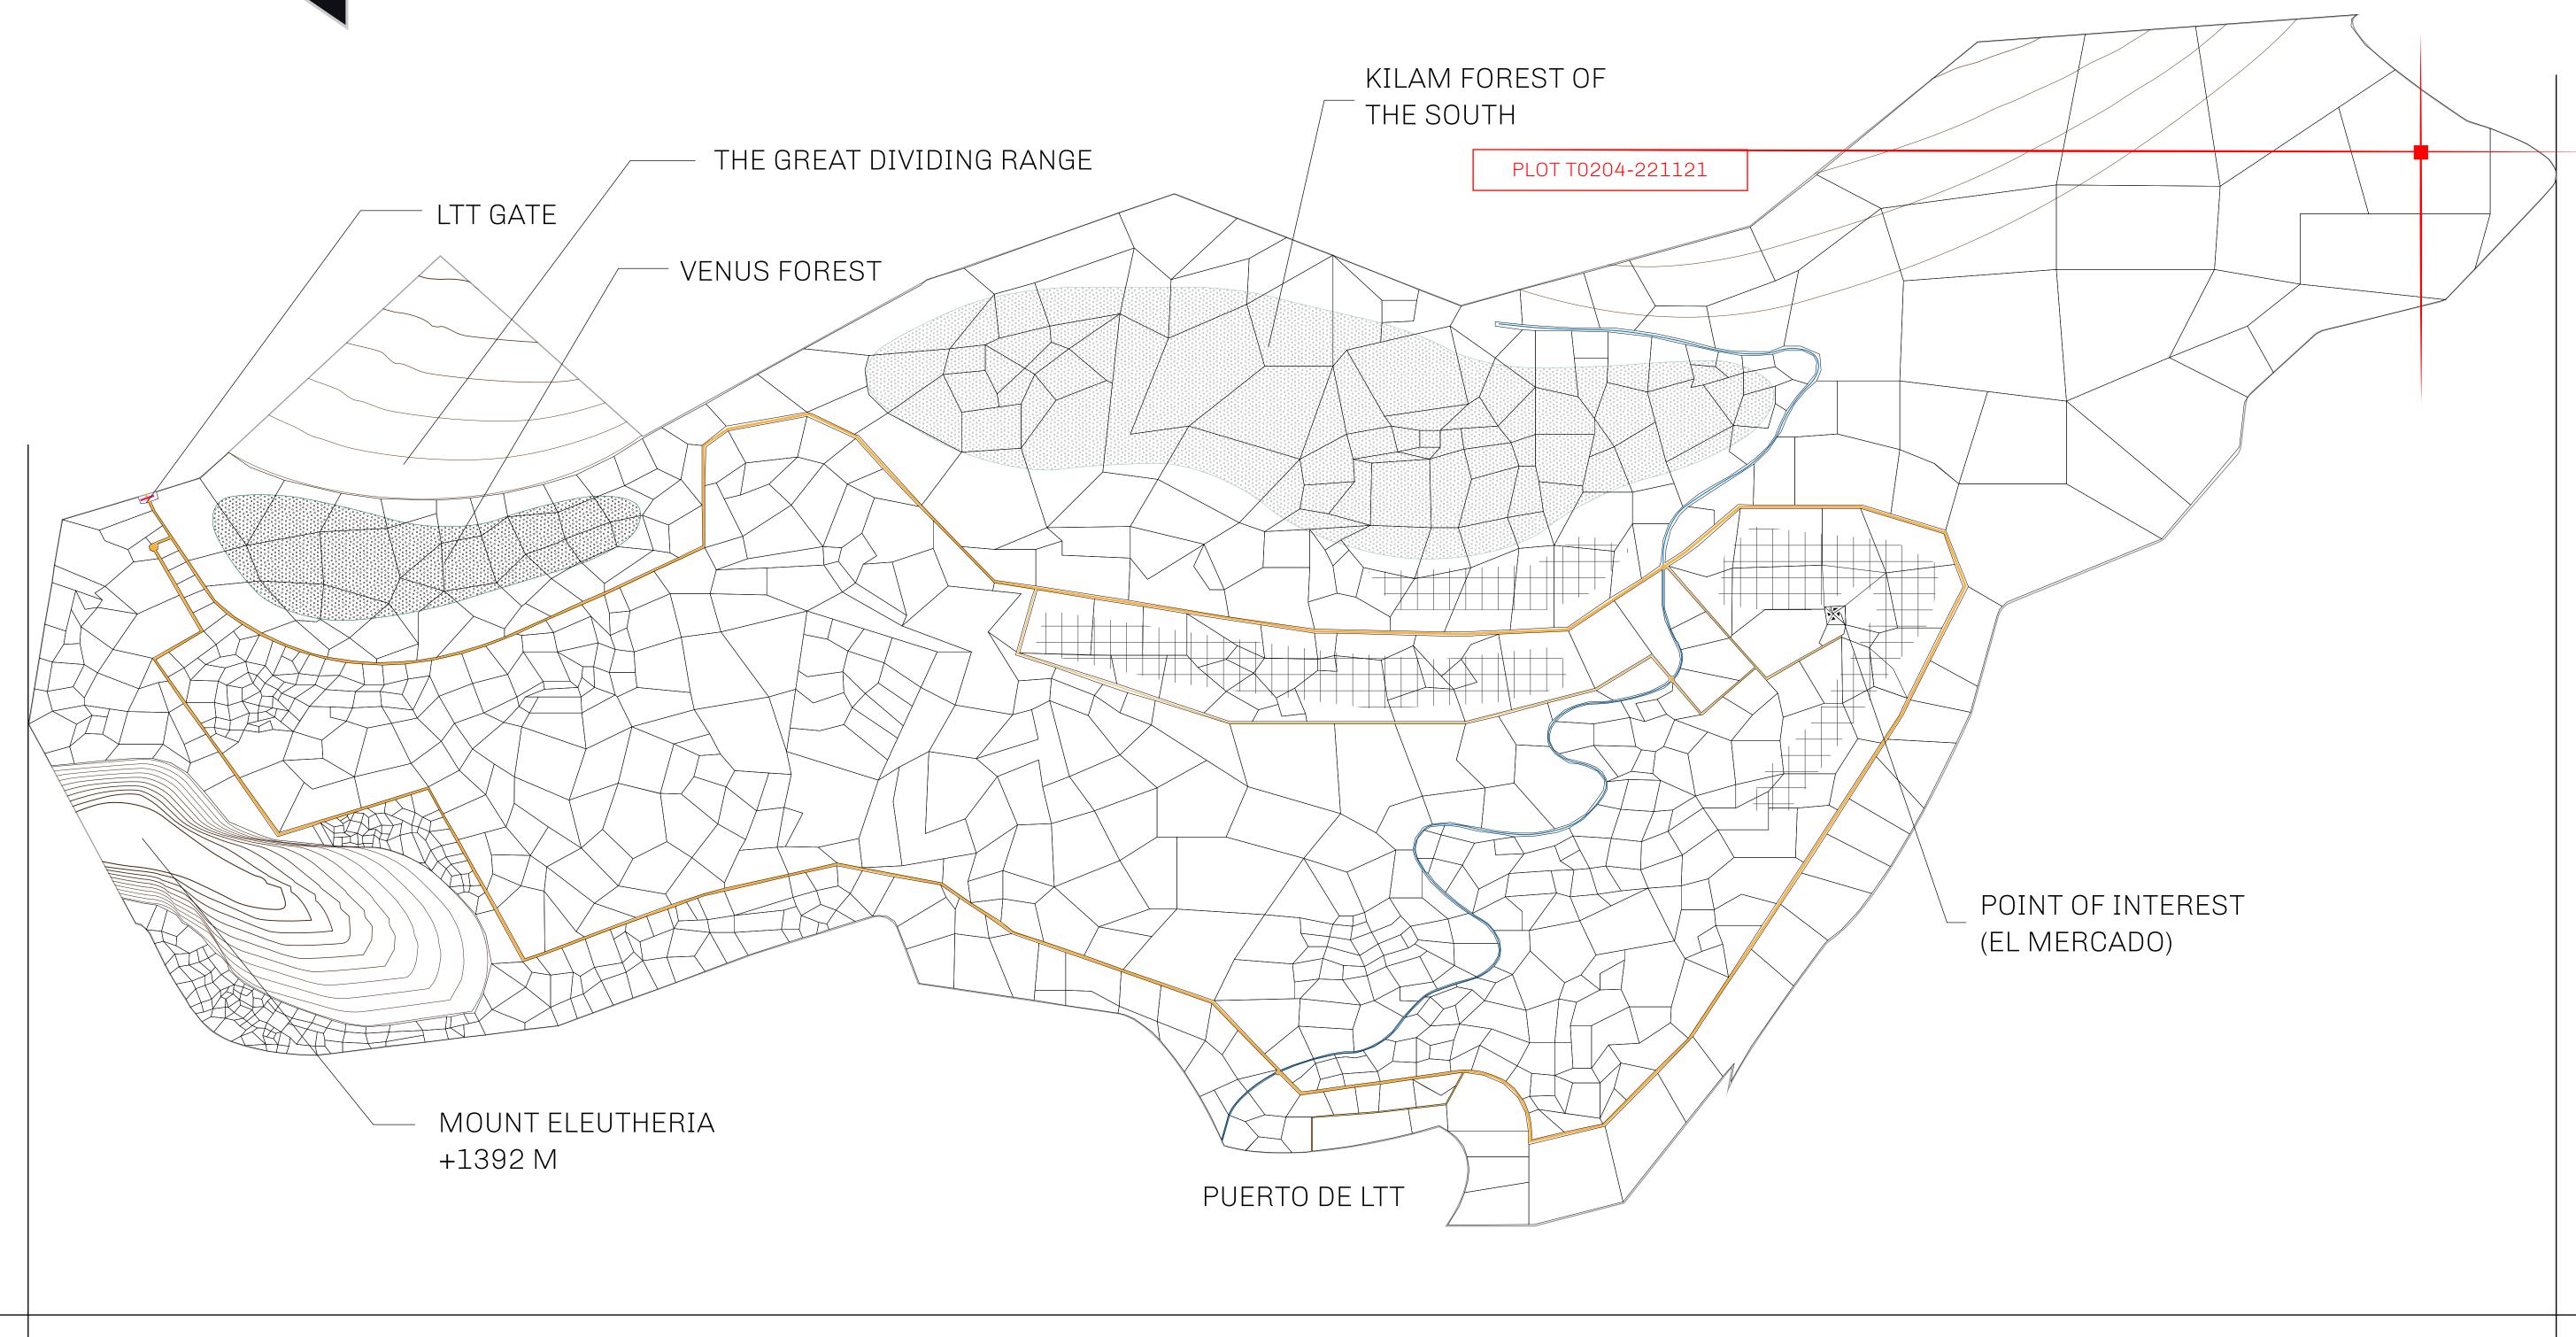

## THE SPANISH ARMADA

The most flamboyant of all of the states, this Spanish-speaking territory houses a clash of cultures. From the LTT trades in the El Mercado district to the solicitations for invites to the Great Empire, and even the traveling Caravans, it is a transient place; people are always on the move on the way to the Great Empire or a trek through the Dividing Range to the Royaume De Satoshi. Commerce uses derivations of LTT such as LTTE, LTTB, and LTTC.

## GEOGRAPHY

SCALE

COASTLINE 193.03 KM (119.94 MILES)
BORDERS OCEAN, THE GREAT EMPIRE
HIGHEST POINT MT ELEUTHERIA +1392 M
LOWEST POINT PUERTO DE LTT 0 M
PLOTS 1045

1:50000

## H.M. LNFT Land Registry

T0204-221121

TITLE NUMBER

ADMINISTRATIVE AREA

TERRITORIO LTT ST

ISSUED 22 November 2021 ...

SCALE **1/50000** 

Type W-T: Share of 0.1% of all BUN sales (rewarded in Credits) plus 1% of all LTT redeemed based on OWNER ENTITLEMENT number of NFT Stories minted; Mint 4 NFT Stories