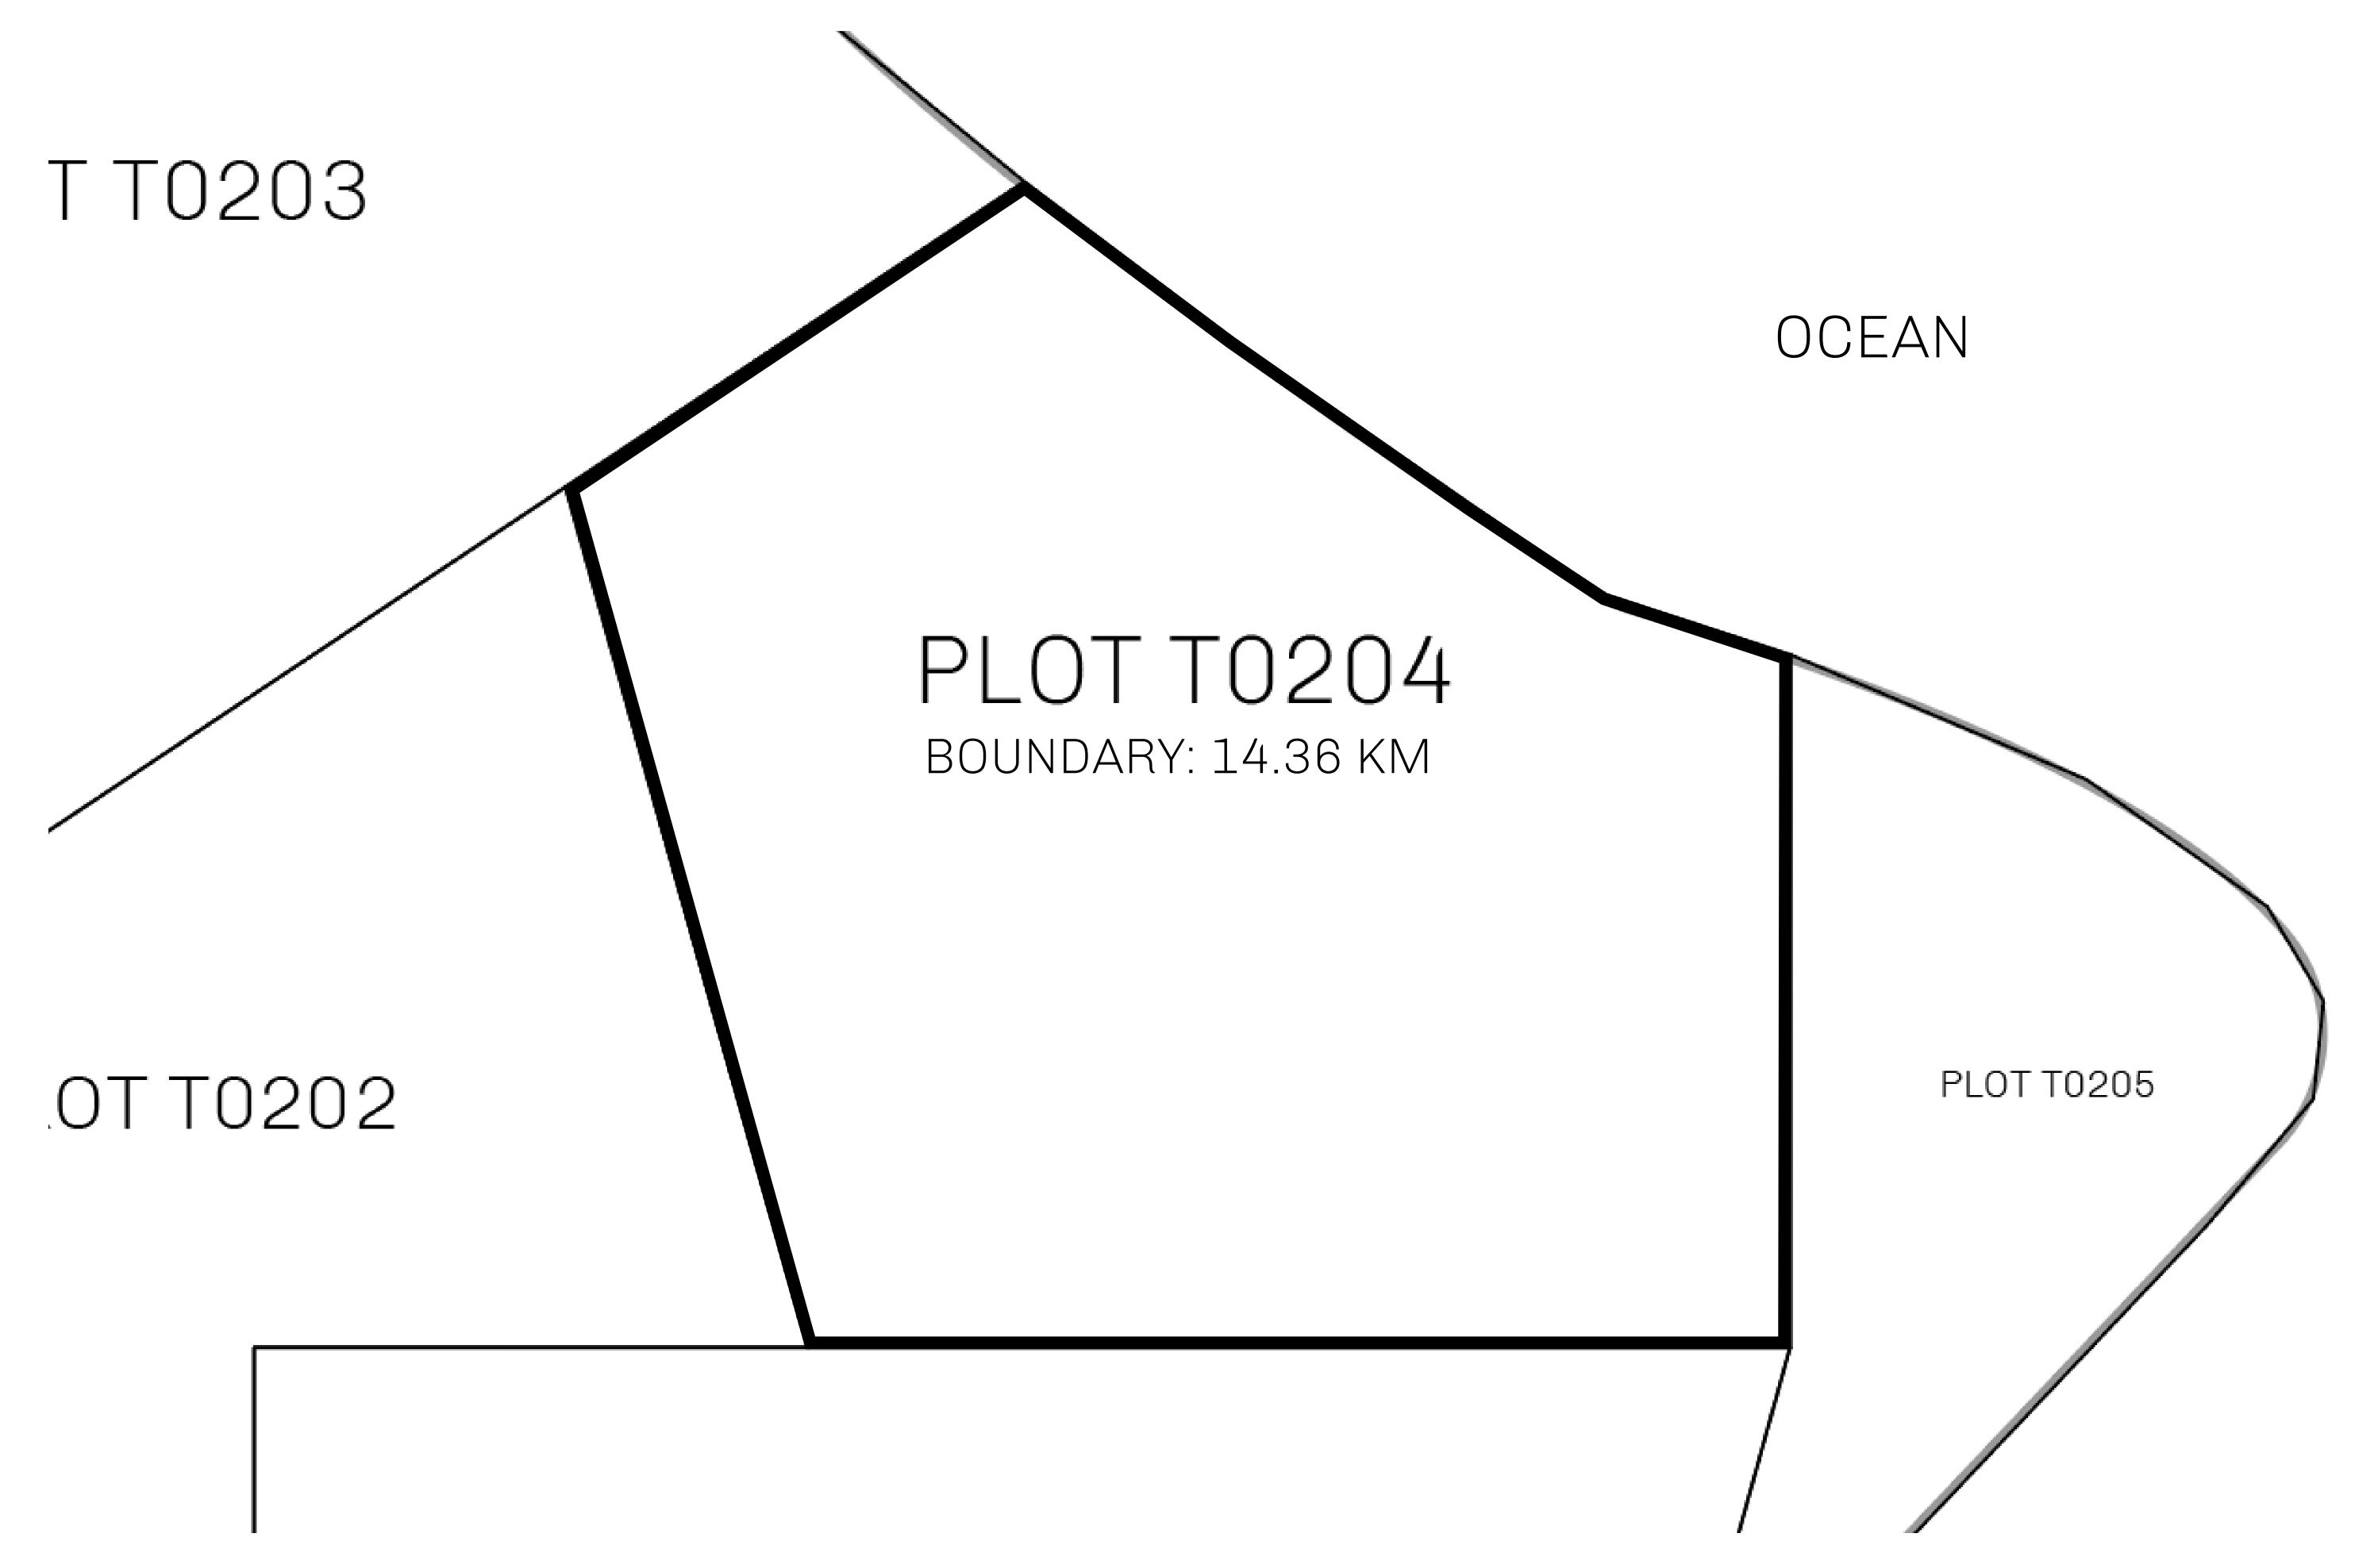

## H.M. LNFT Land Registry

T0204-221121

TITLE NUMBER

ADMINISTRATIVE AREA

TERRITORIO LTT ST

ISSUED 22 November 2021 ...

SCALE **1/50000** 

Type W-T: Share of 0.1% of all BUN sales (rewarded in Credits) plus 1% of all LTT redeemed based on OWNER ENTITLEMENT number of NFT Stories minted; Mint 4 NFT Stories