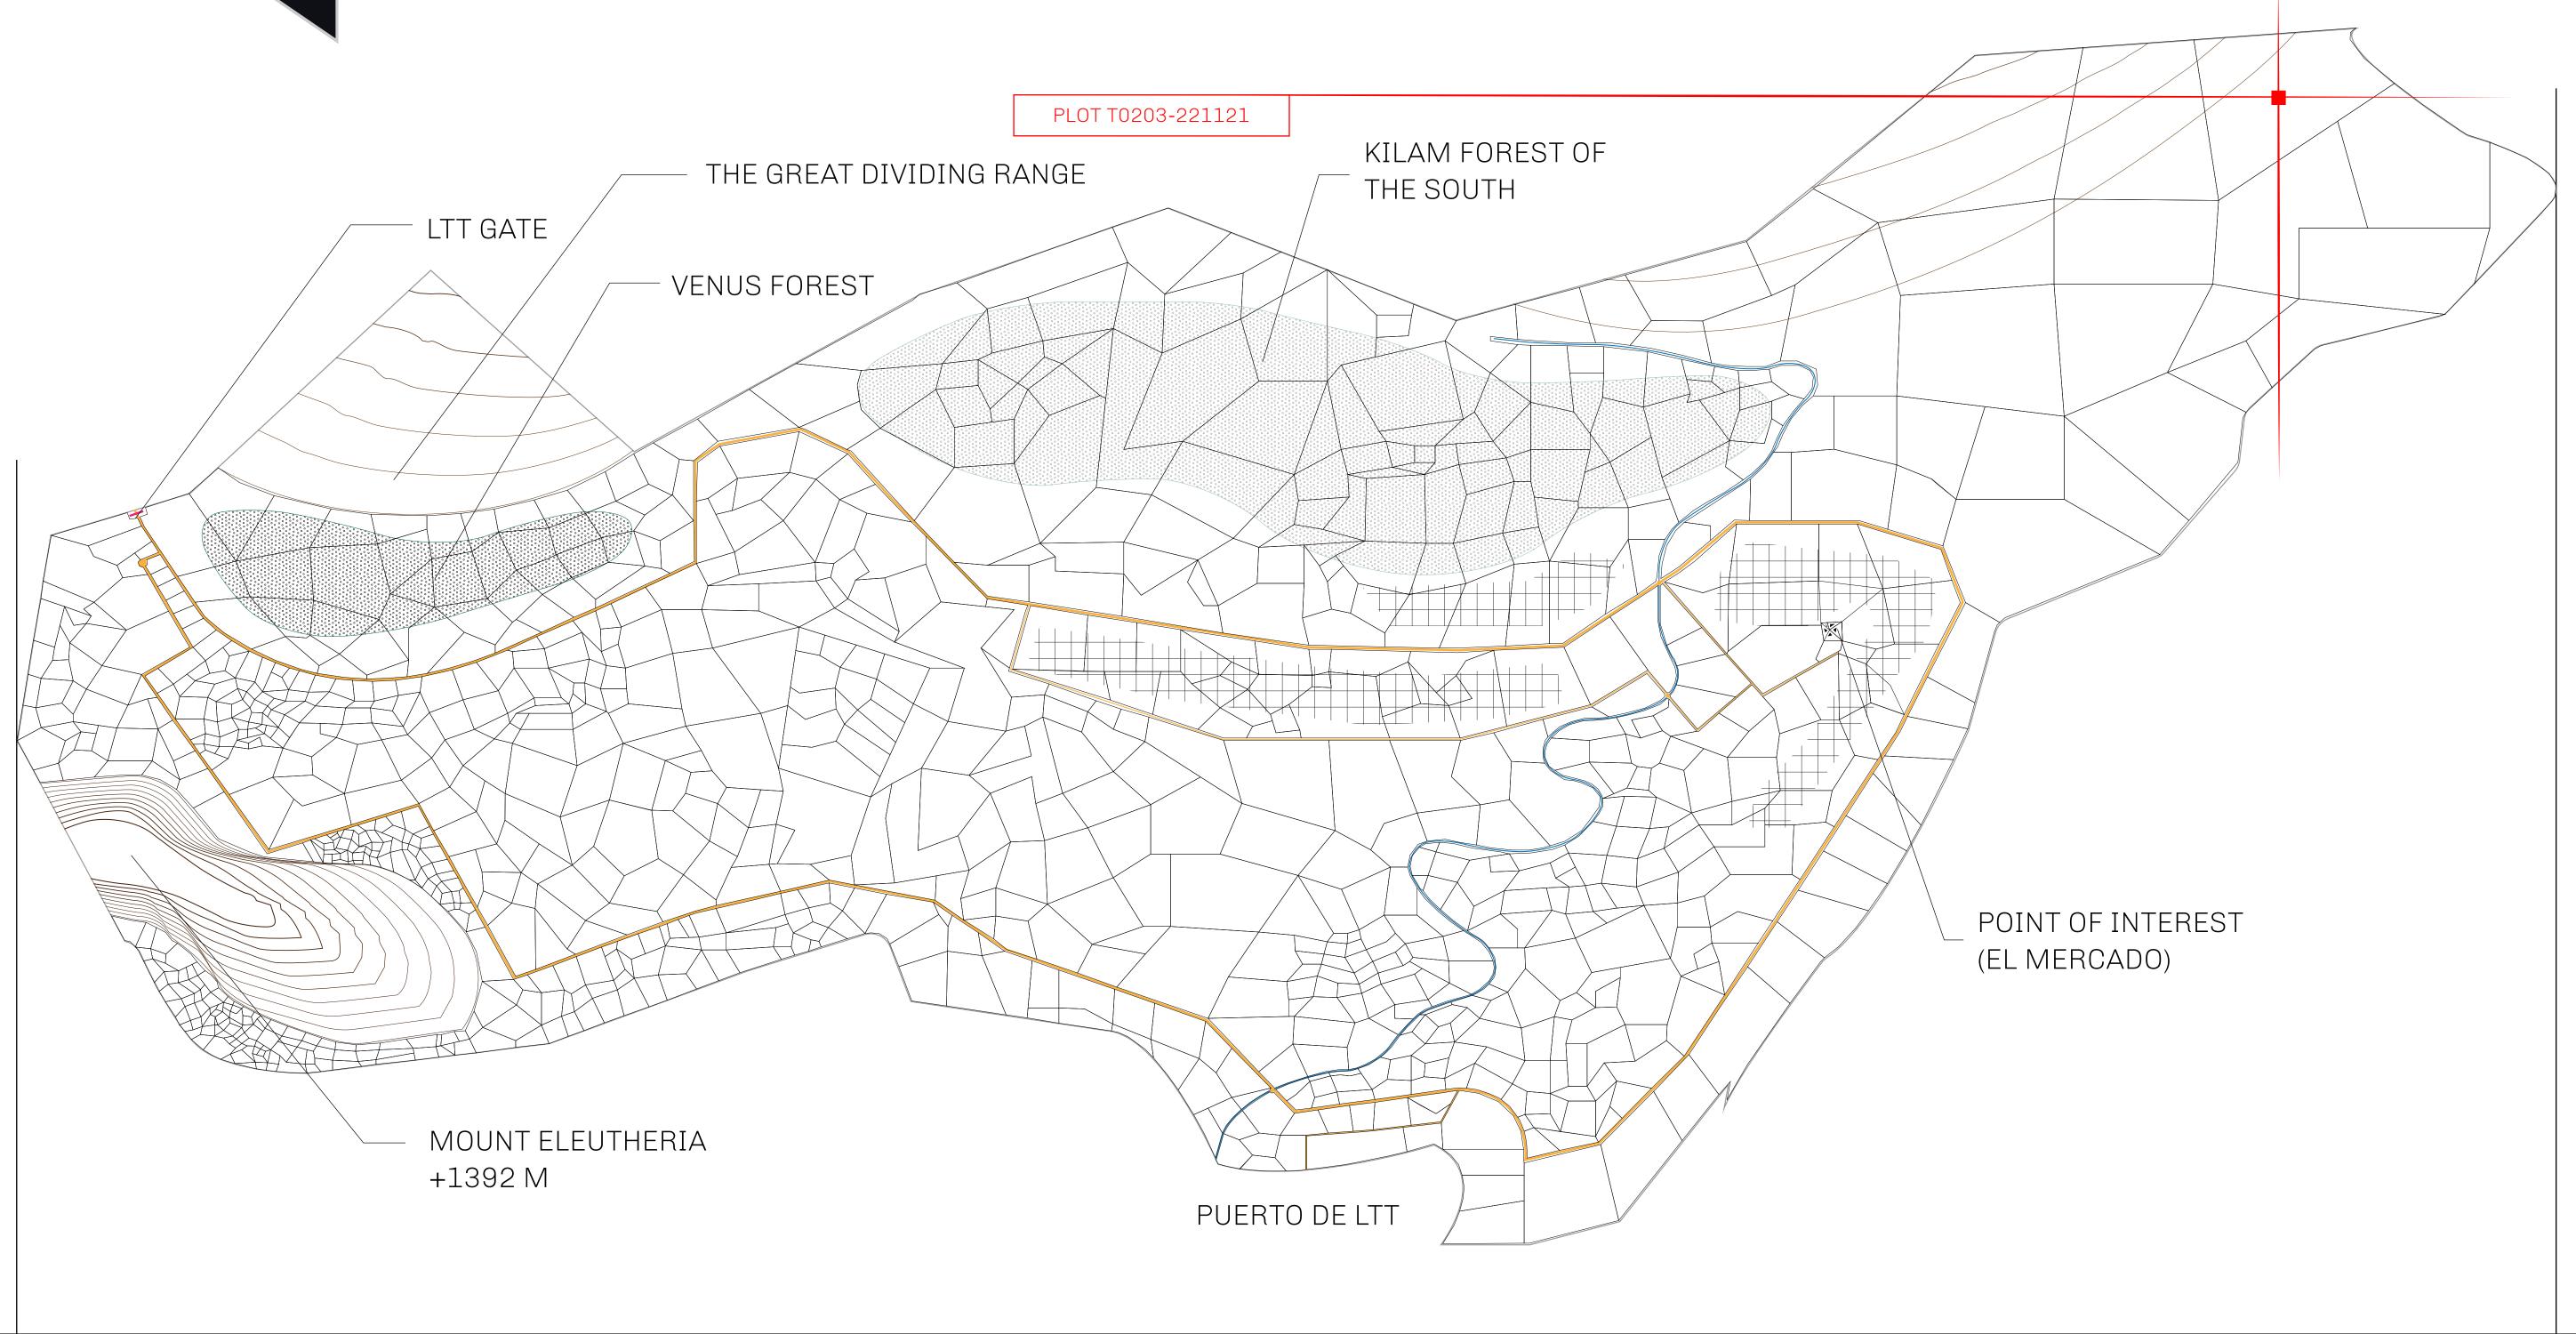

## THE SPANISH ARMADA

The most flamboyant of all of the states, this Spanish-speaking territory houses a clash of cultures. From the LTT trades in the El Mercado district to the solicitations for invites to the Great Empire, and even the traveling Caravans, it is a transient place; people are always on the move on the way to the Great Empire or a trek through the Dividing Range to the Royaume De Satoshi. Commerce uses derivations of LTT such as LTTE, LTTB, and LTTC.

## GEOGRAPHY

COASTLINE
BORDERS
HIGHEST POINT
LOWEST POINT
PLOTS
SCALE

193.03 KM (119.94 MILES)
OCEAN, THE GREAT EMPIRE
MT ELEUTHERIA +1392 M
PUERTO DE LTT 0 M

1045

1:50000

## H.M. LNFT Land Registry

TITLE NUMBER

T0203-221121

ADMINISTRATIVE AREA

TERRITORIO LTT ST

ISSUED 22 November 2021

SCALE **1/50000** 

OWNER ENTITLEMENT