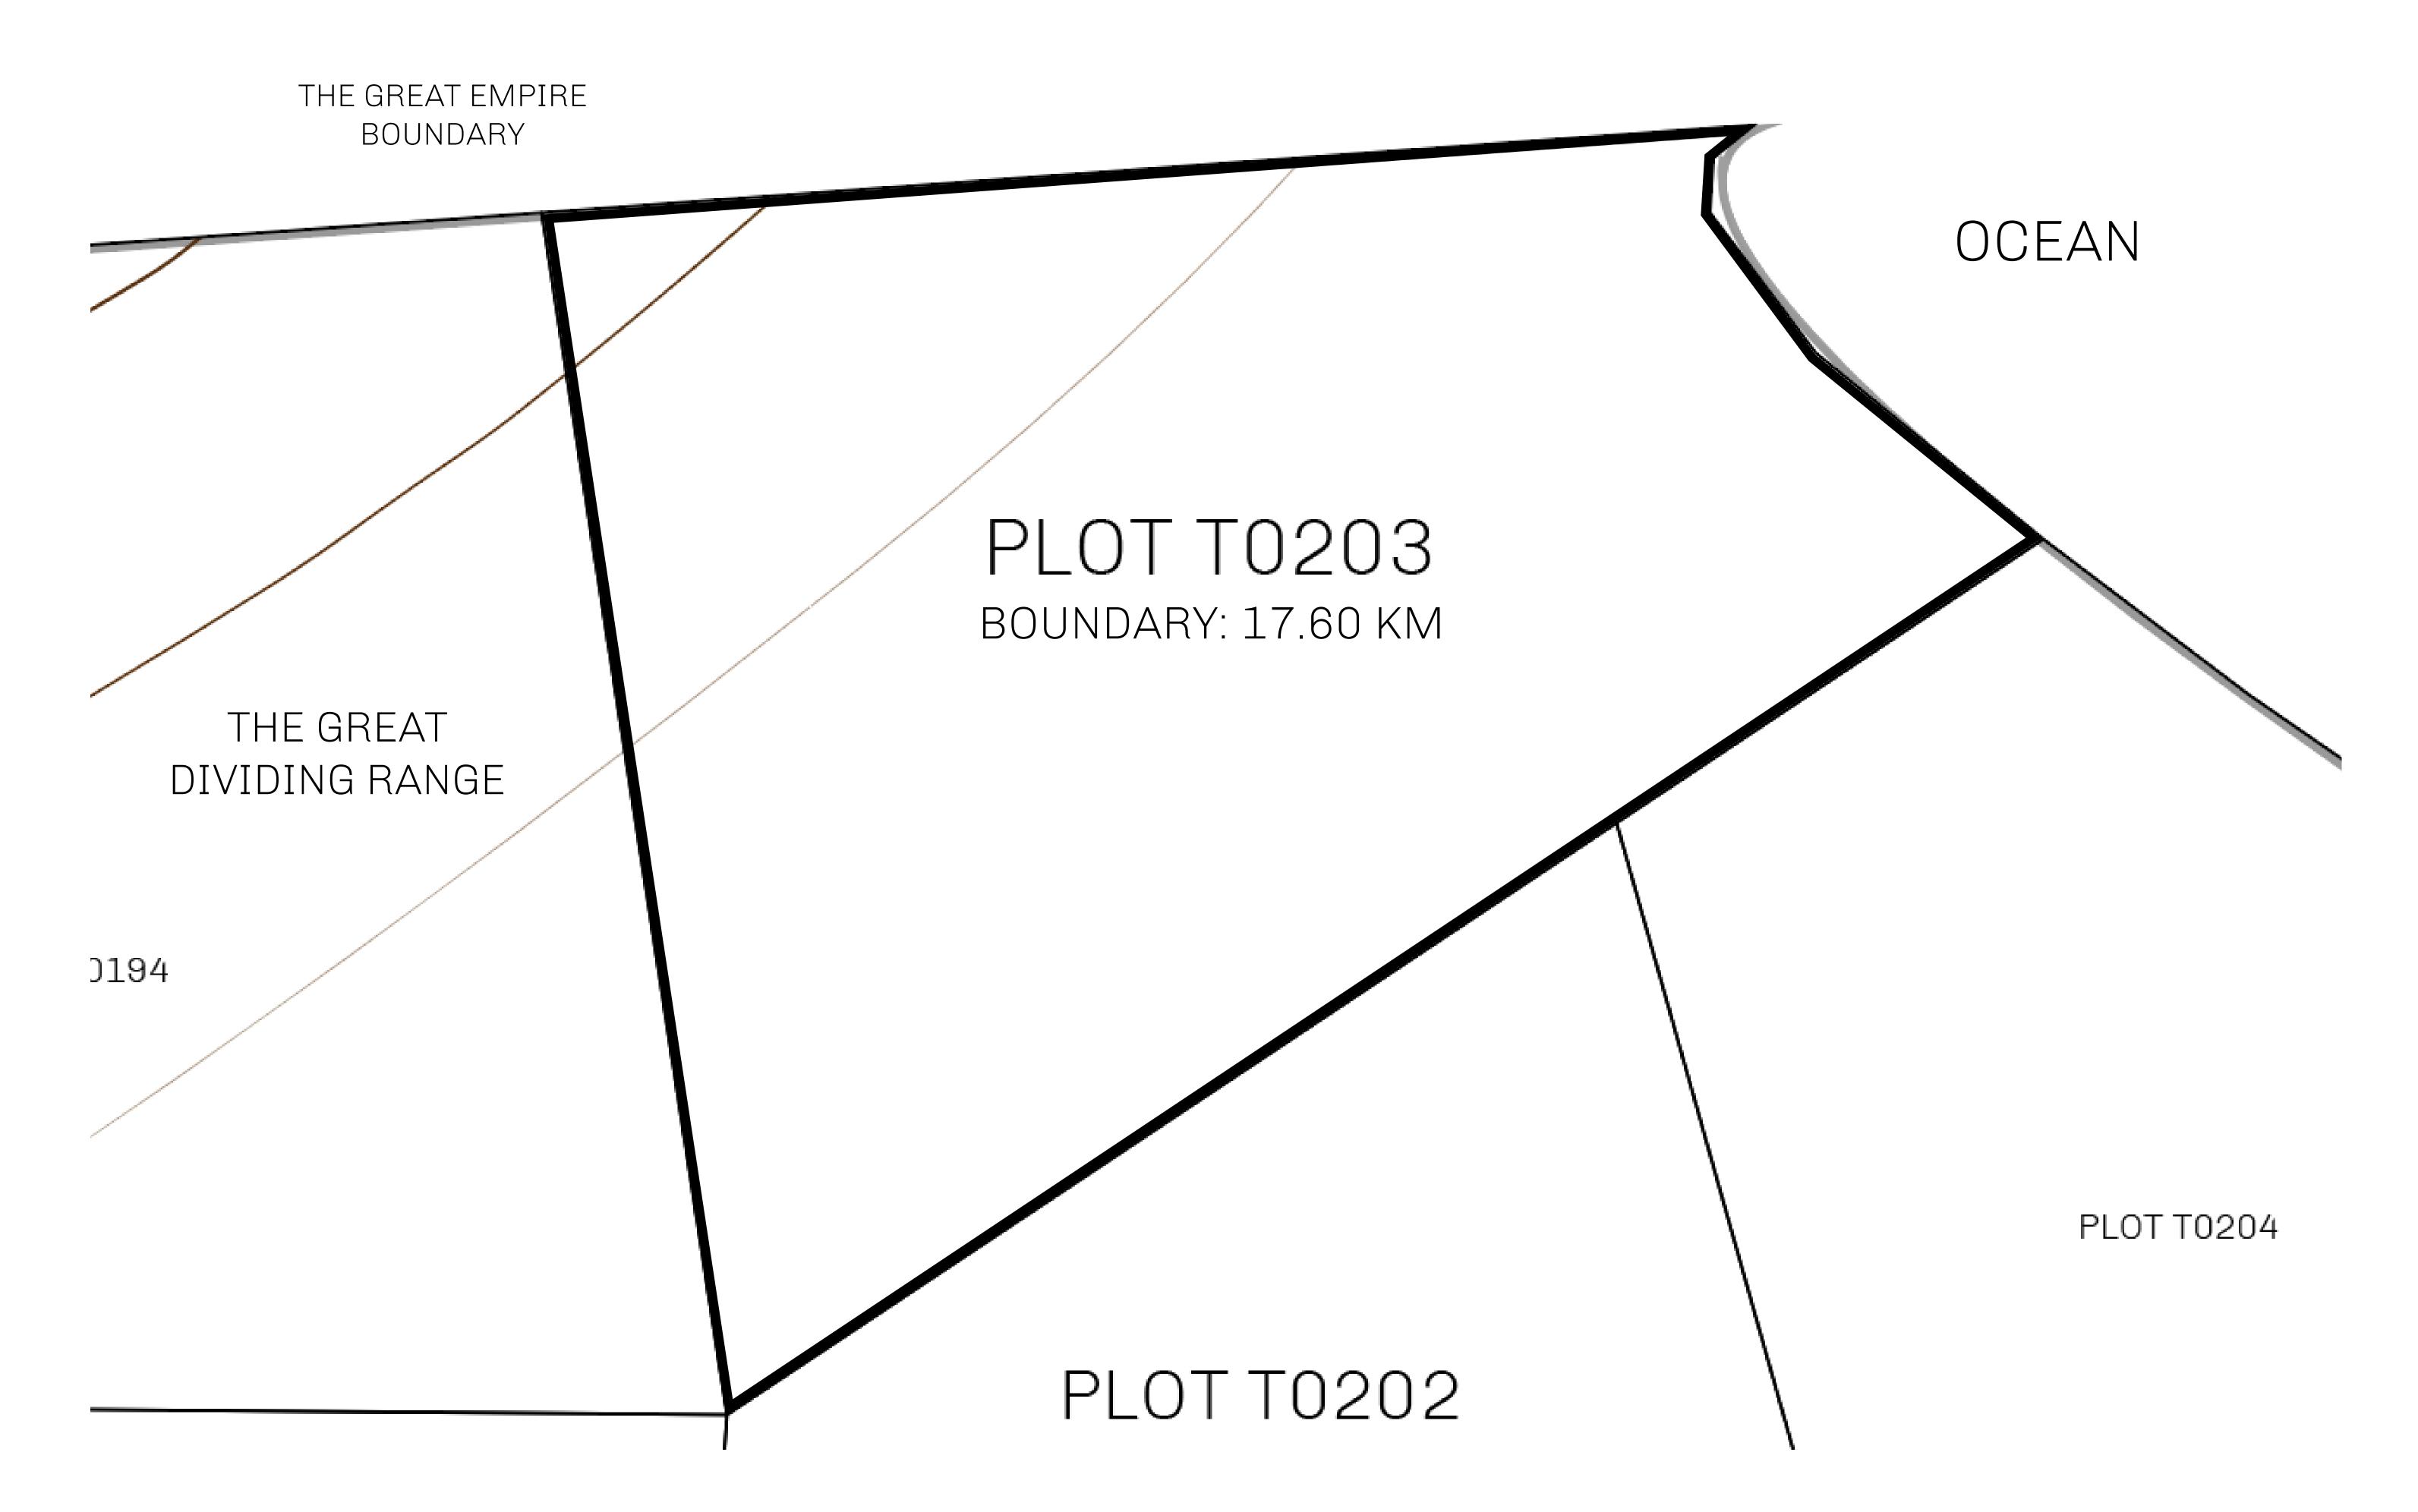

## GEOGRAPHY

COASTLINE
BORDERS
HIGHEST POINT
LOWEST POINT
PLOTS
SCALE

193.03 KM (119.94 MILES)
OCEAN, THE GREAT EMPIRE
MT ELEUTHERIA +1392 M
PUERTO DE LTT 0 M

1045

1:50000

## H.M. LNFT Land Registry

TITLE NUMBER

T0203-221121

ADMINISTRATIVE AREA

TERRITORIO LTT ST

ISSUED 22 November 2021

SCALE **1/50000** 

OWNER ENTITLEMENT