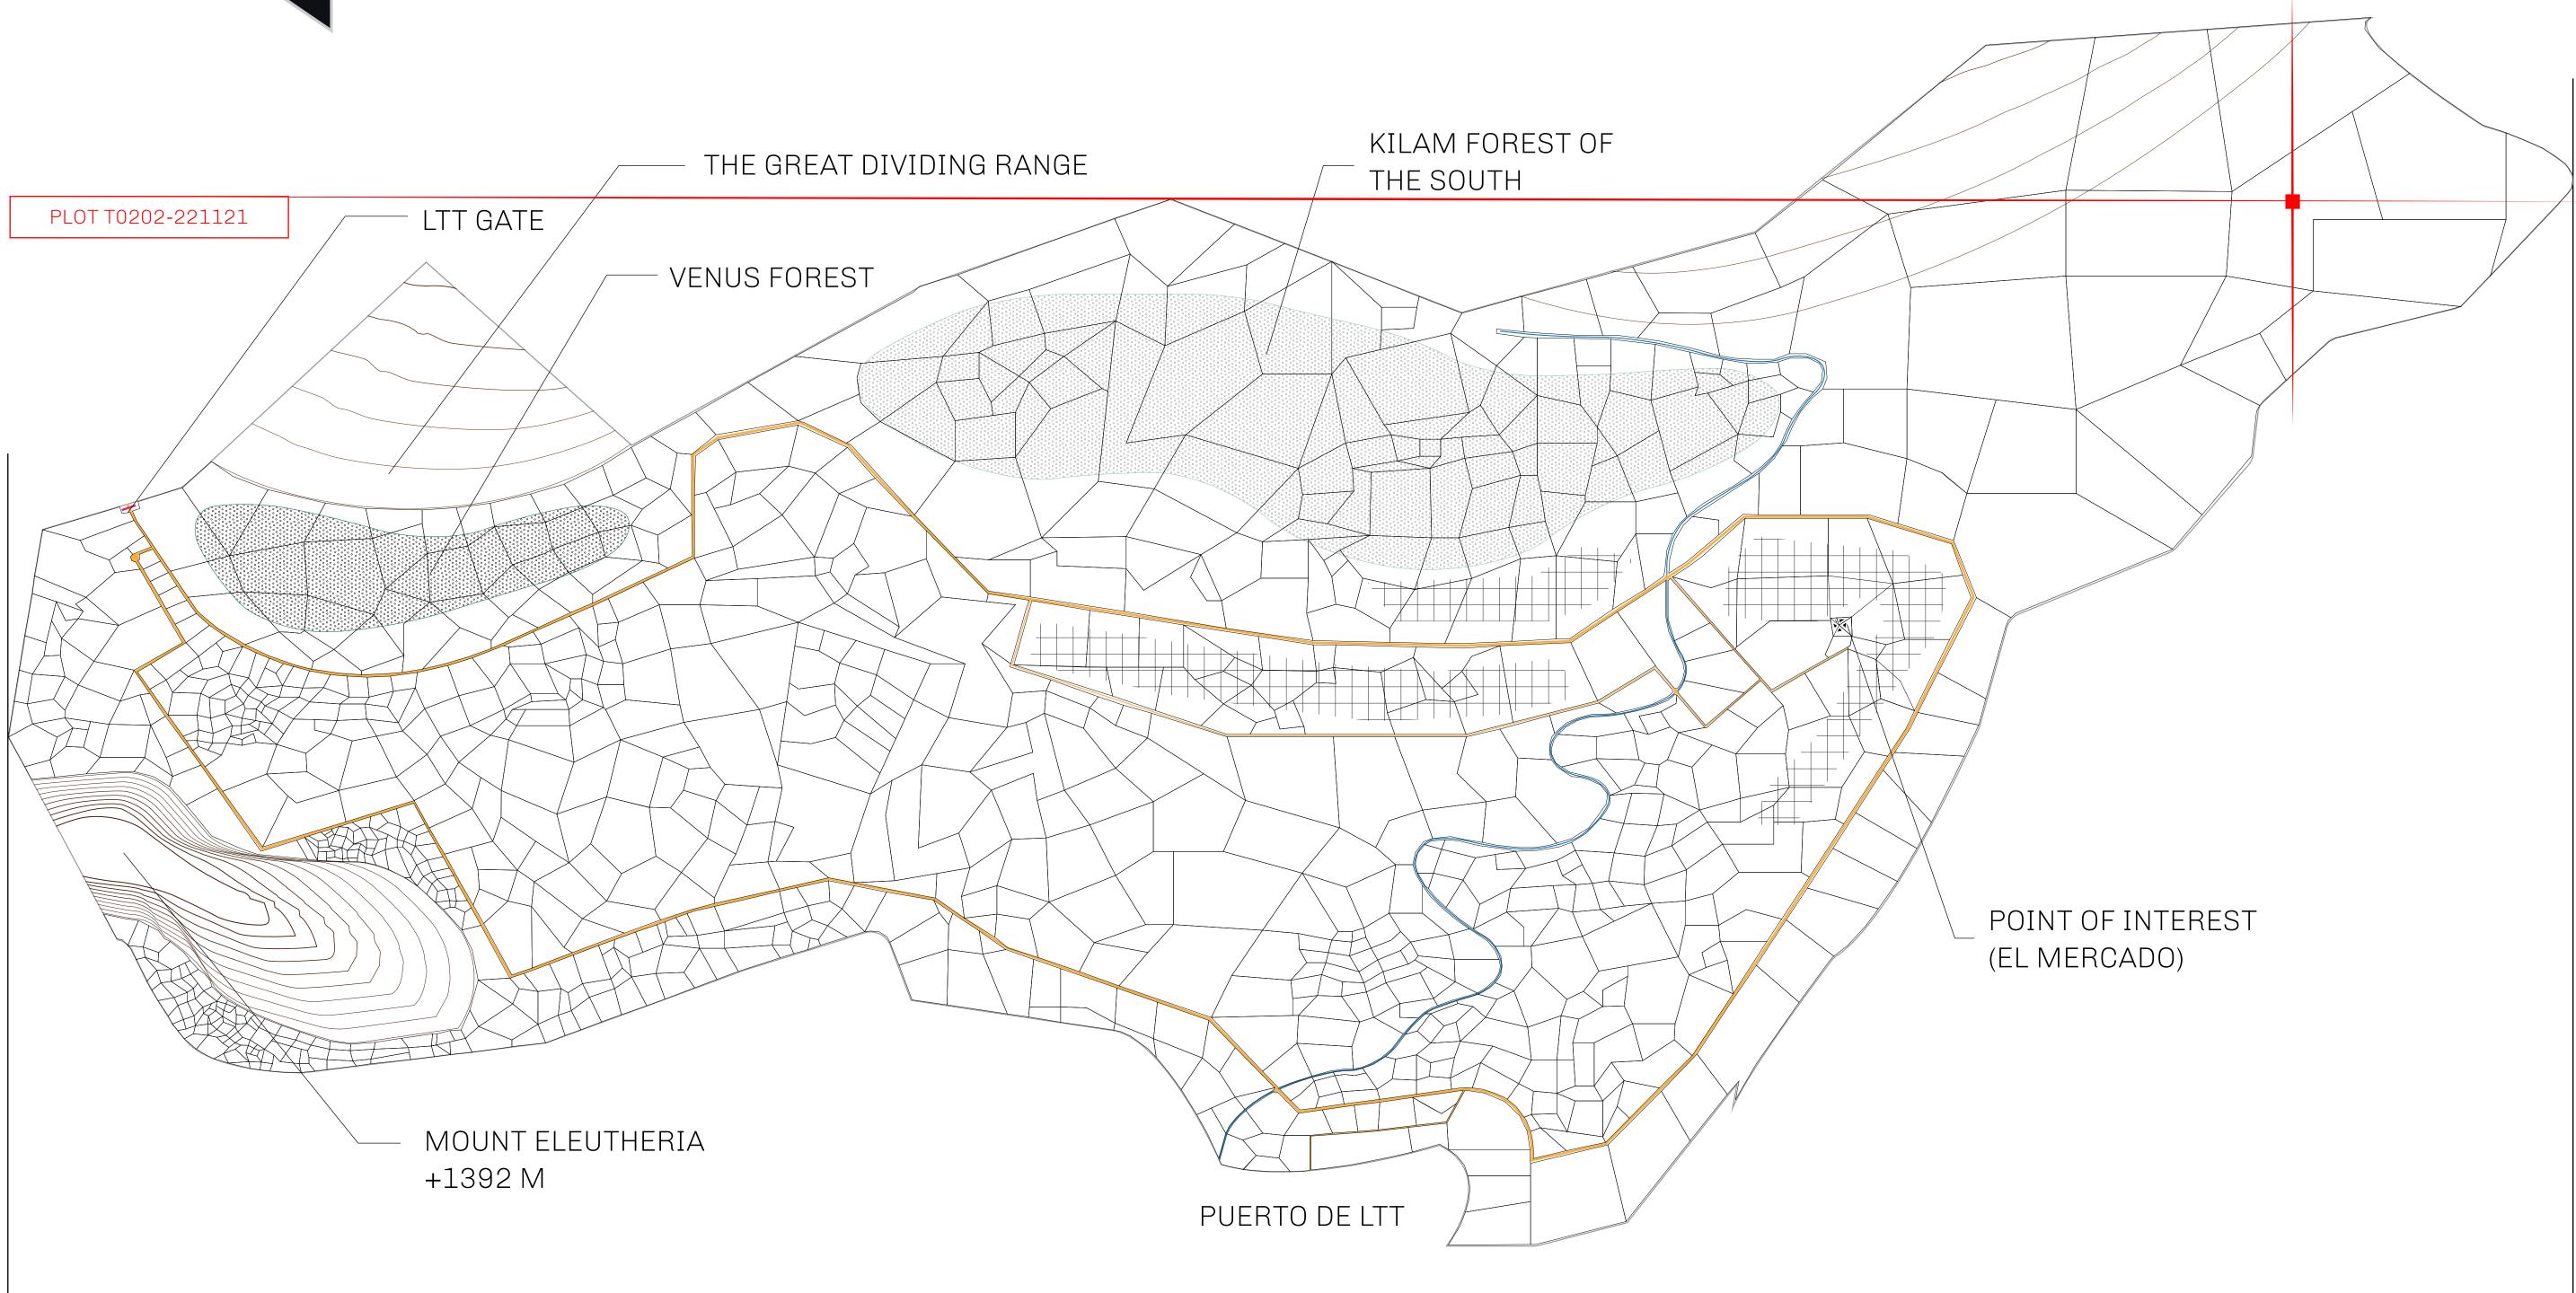

#### GEOGRAPHY

COASTLINE BORDERS HIGHEST POINT LOWEST POINT PLOTS SCALE

193.03 KM (119.94 MILES) OCEAN, THE GREAT EMPIRE MT ELEUTHERIA +1392 M PUERTO DE LTT O M 1045 1:50000

73.54 KM

## H.M. LNFT Land Registry

ADMINISTRATIVE AREA

OWNER ENTITLEMENT

TERRITORIO

Type W-T: Share of 0.1% of all BUN sales (rewarded in Credits) plus 1% of all LTT redeemed based on number of NFT Stories minted; Mint 4 NFT Stories

| y | TITLE NUMBER<br><b>T0202-221121</b> |  |
|---|-------------------------------------|--|
|   |                                     |  |

## PLOT TO202 BOUNDARY: 16.19 KM

PLOT T0204

لممممم

# PLOT T0201