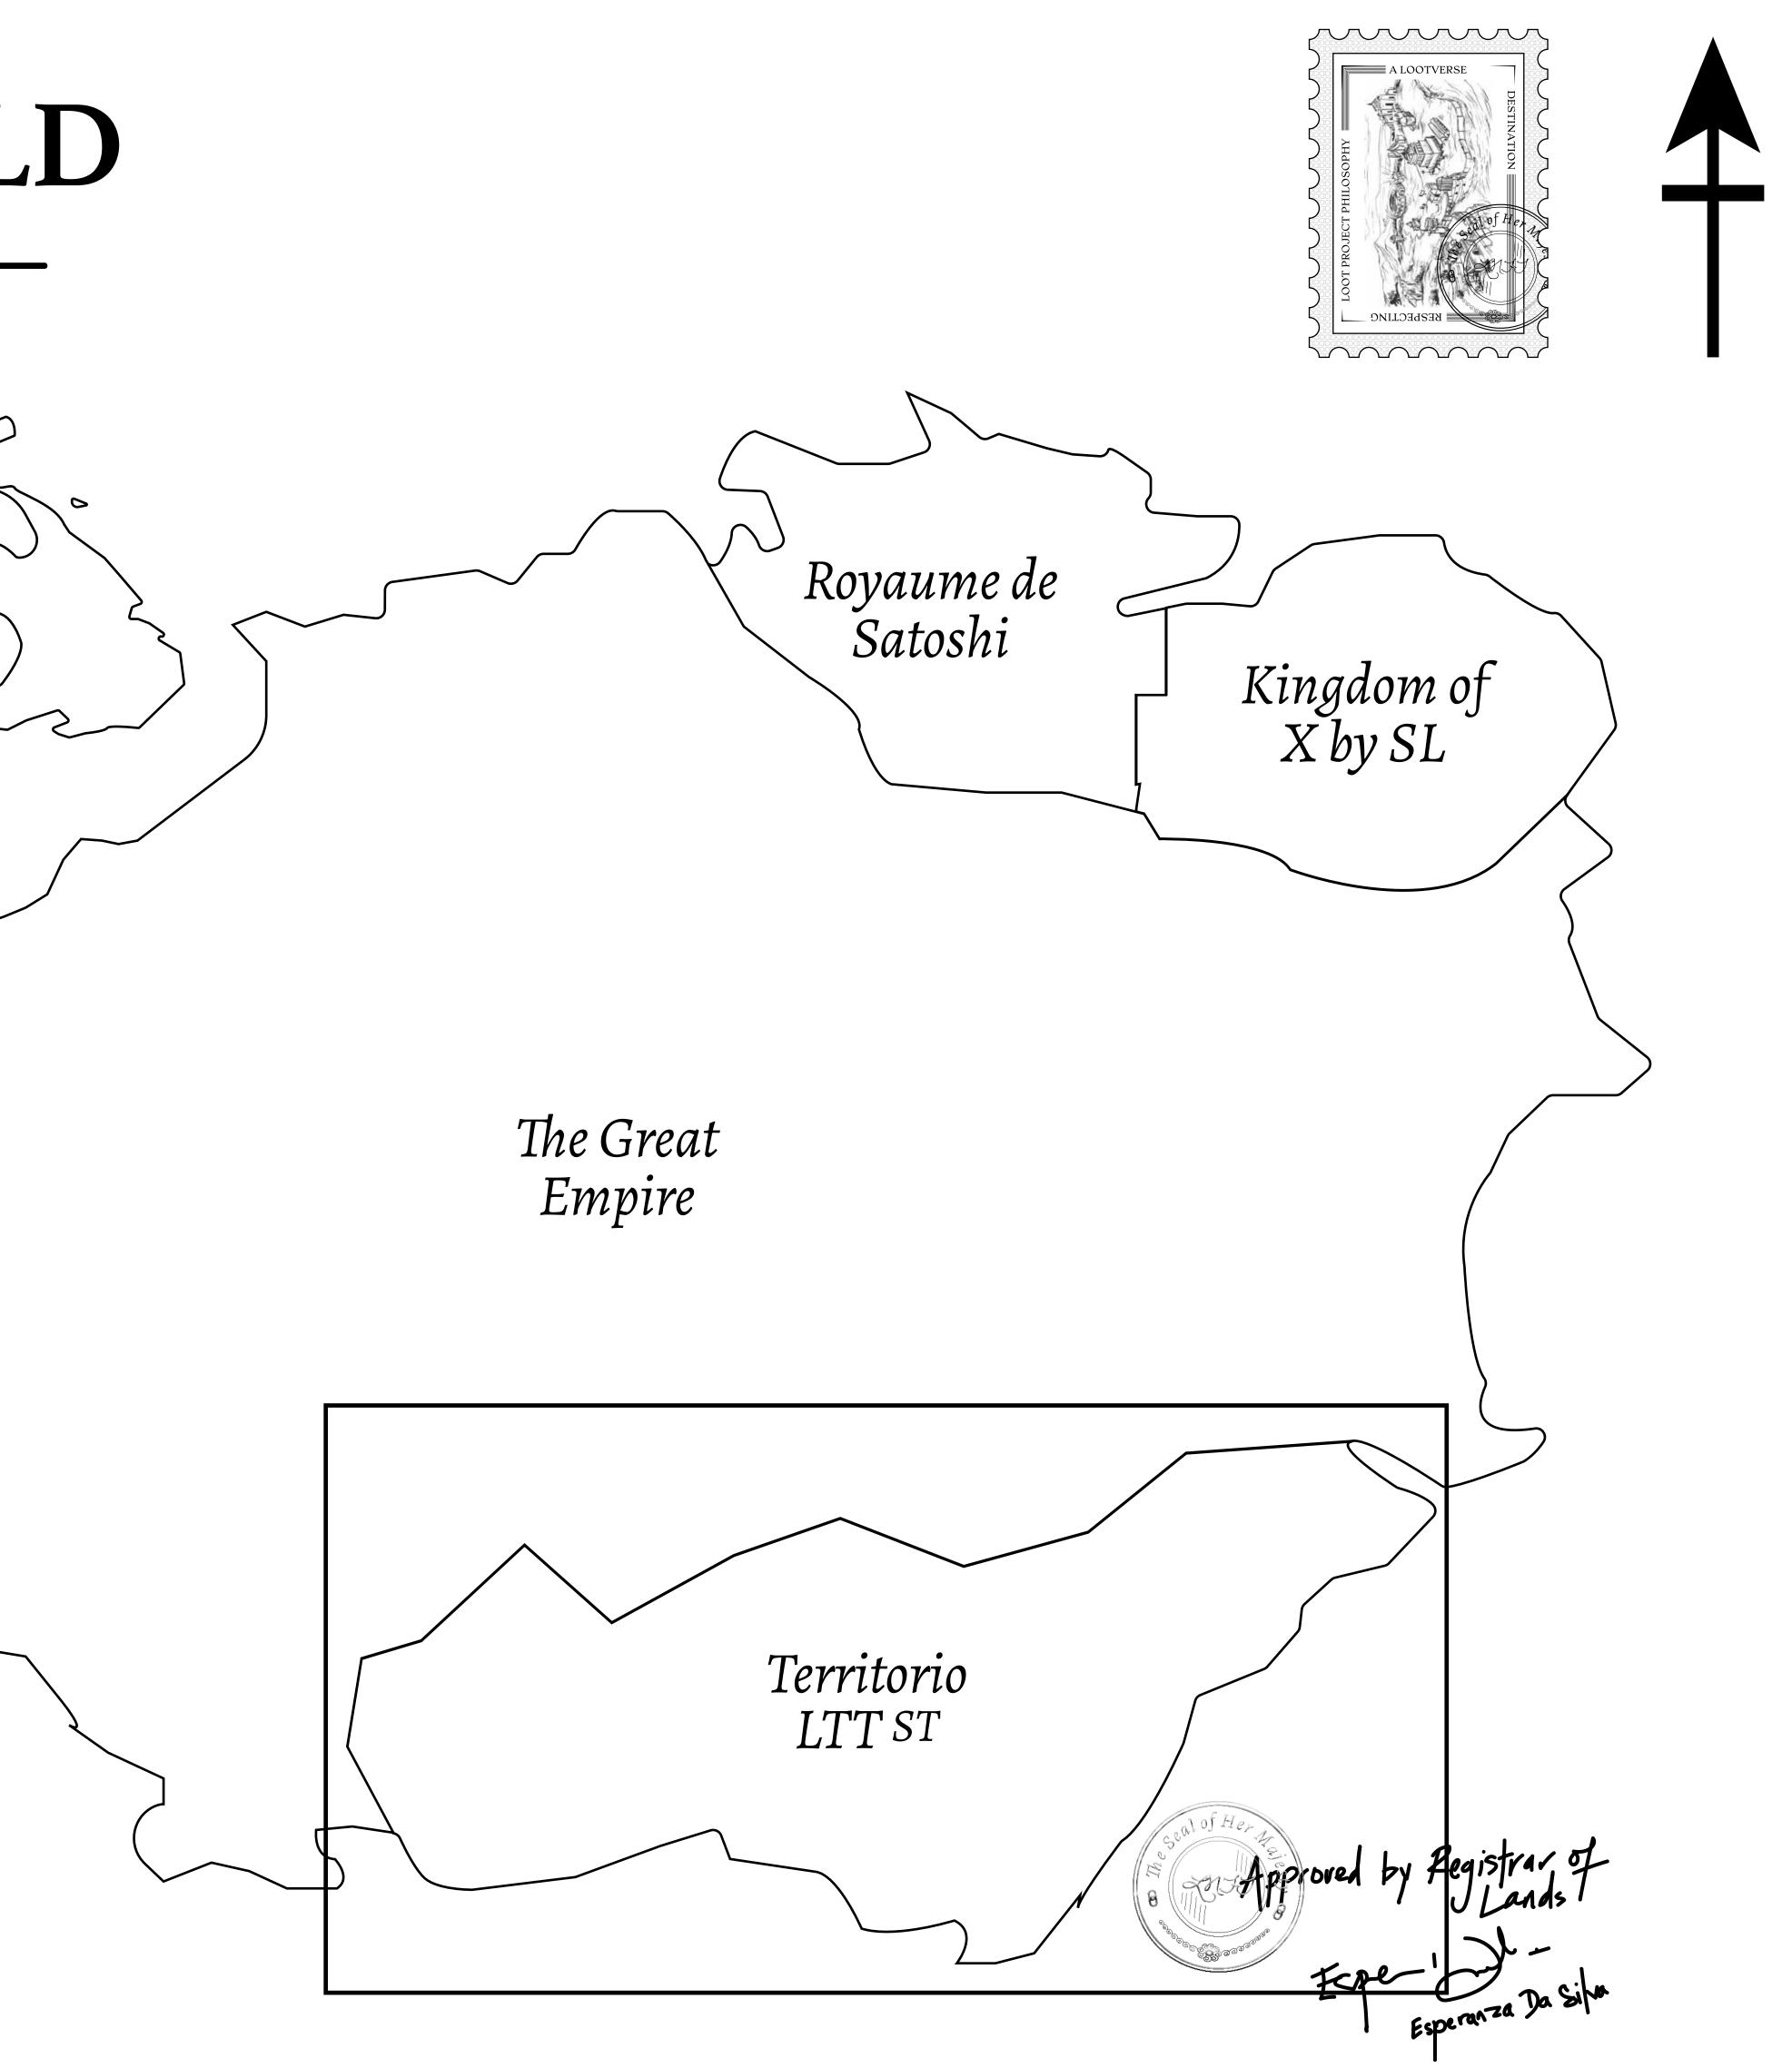

## THE SPANISH ARMADA

The most flamboyant of all of the states, this Spanish-speaking territory houses a clash of cultures. From the LTT trades in the El Mercado district to the solicitations for invites to the Great Empire, and even the traveling Caravans, it is a transient place; people are always on the move on the way to the Great Empire or a trek through the Dividing Range to the Royaume De Satoshi. Commerce uses derivations of LTT such as LTTE, LTTB, and LTTC.

#### GEOGRAPHY

COASTLINE BORDERS HIGHEST POINT LOWEST POINT PLOTS SCALE

193.03 KM (119.94 MILES) OCEAN, THE GREAT EMPIRE MT ELEUTHERIA +1392 M PUERTO DE LTT O M 1045 1:50000

73.54 KM

## H.M. LNFT Land Registry

ADMINISTRATIVE AREA

OWNER ENTITLEMENT

TERRITORIO

Type W-T: Share of 0.1% of all BUN sales (rewarded in Credits) plus 1% of all LTT redeemed based on number of NFT Stories minted; Mint 4 NFT Stories