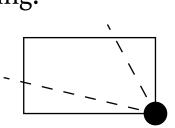

### **OFFICIAL PERSPECTIVE SHEET FOR FILING**

Indicate vantage point for each drawing. Copy and mark each sheet required prior to filing.

Guide - Vantage point should be indicated as shown in the diagram: