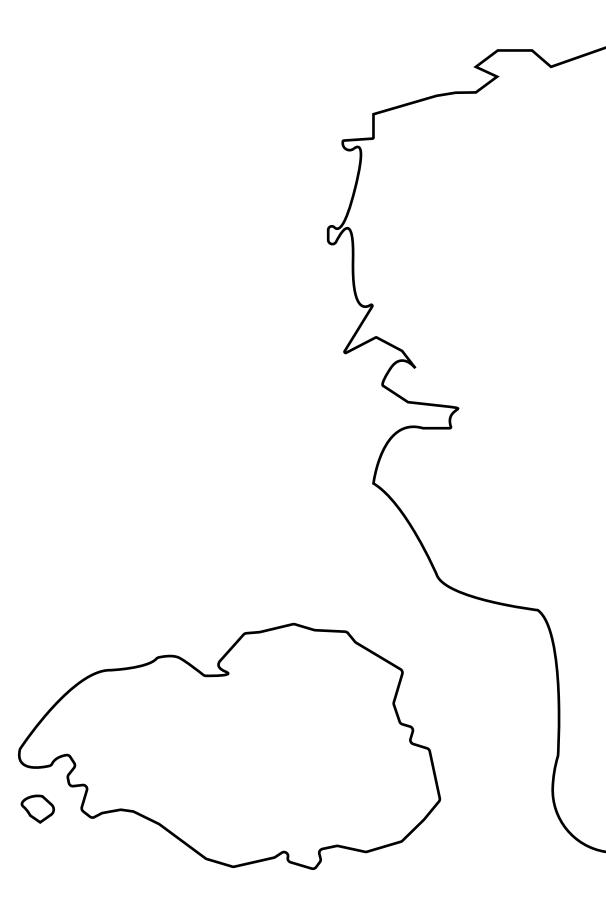

# PLOT T0201 BOUNDARY: 14.58 KM

**OFFICIAL PERSPECTIVE SHEET FOR FILING** 

Indicate vantage point for each drawing. Copy and mark each sheet required prior to filing. 

Guide - Vantage point should be indicated as shown in the diagram: