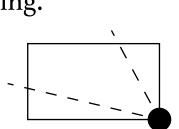

# PLOT T0201 BOUNDARY: 14.58 KM

**OFFICIAL PERSPECTIVE SHEET FOR FILING** 

Indicate vantage point for each drawing. Copy and mark each sheet required prior to filing. 

Guide - Vantage point should be indicated as shown in the diagram: