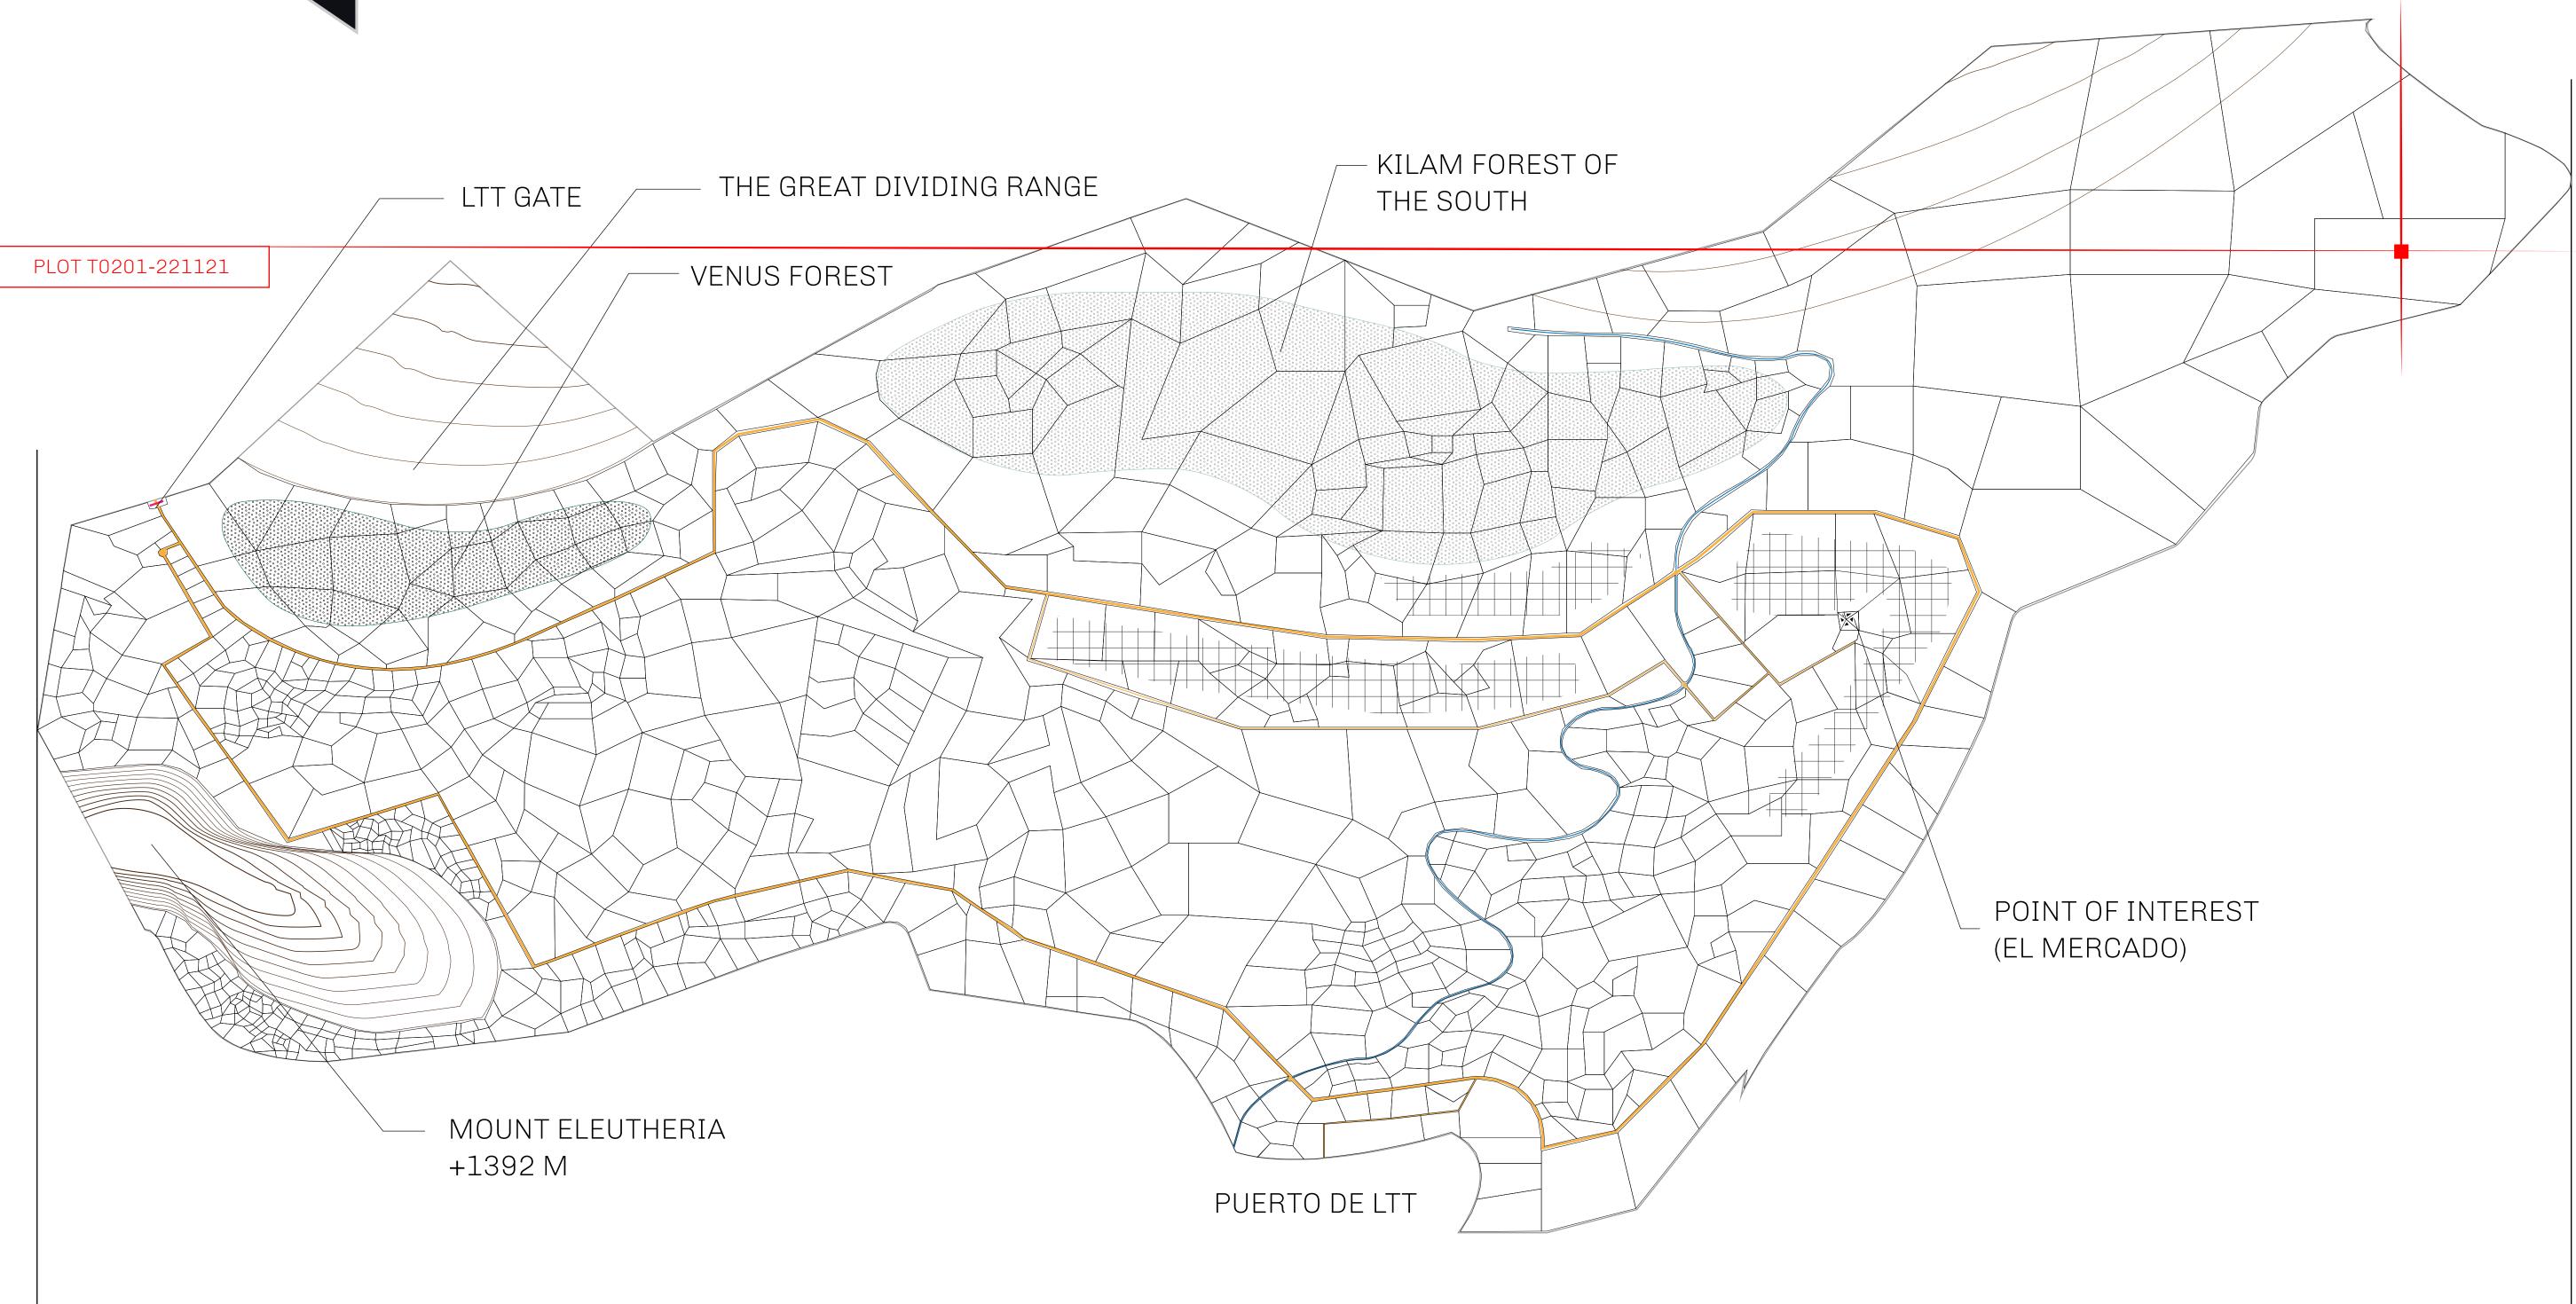

## THE SPANISH ARMADA

The most flamboyant of all of the states, this Spanish-speaking territory houses a clash of cultures. From the LTT trades in the El Mercado district to the solicitations for invites to the Great Empire, and even the traveling Caravans, it is a transient place; people are always on the move on the way to the Great Empire or a trek through the Dividing Range to the Royaume De Satoshi. Commerce uses derivations of LTT such as LTTE, LTTB, and LTTC.

### GEOGRAPHY

COASTLINE BORDERS HIGHEST POINT LOWEST POINT PLOTS SCALE

193.03 KM (119.94 MILES) OCEAN, THE GREAT EMPIRE MT ELEUTHERIA +1392 M PUERTO DE LTT O M 1045 1:50000

73.54 KM

# PLOT T0201 BOUNDARY: 14.58 KM

**OFFICIAL PERSPECTIVE SHEET FOR FILING** 

Indicate vantage point for each drawing. Copy and mark each sheet required prior to filing. 

Guide - Vantage point should be indicated as shown in the diagram: