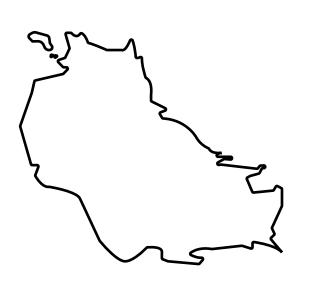

# PLOT T0201 BOUNDARY: 14.58 KM

**OFFICIAL PERSPECTIVE SHEET FOR FILING** 

Indicate vantage point for each drawing. Copy and mark each sheet required prior to filing. 

Guide - Vantage point should be indicated as shown in the diagram: