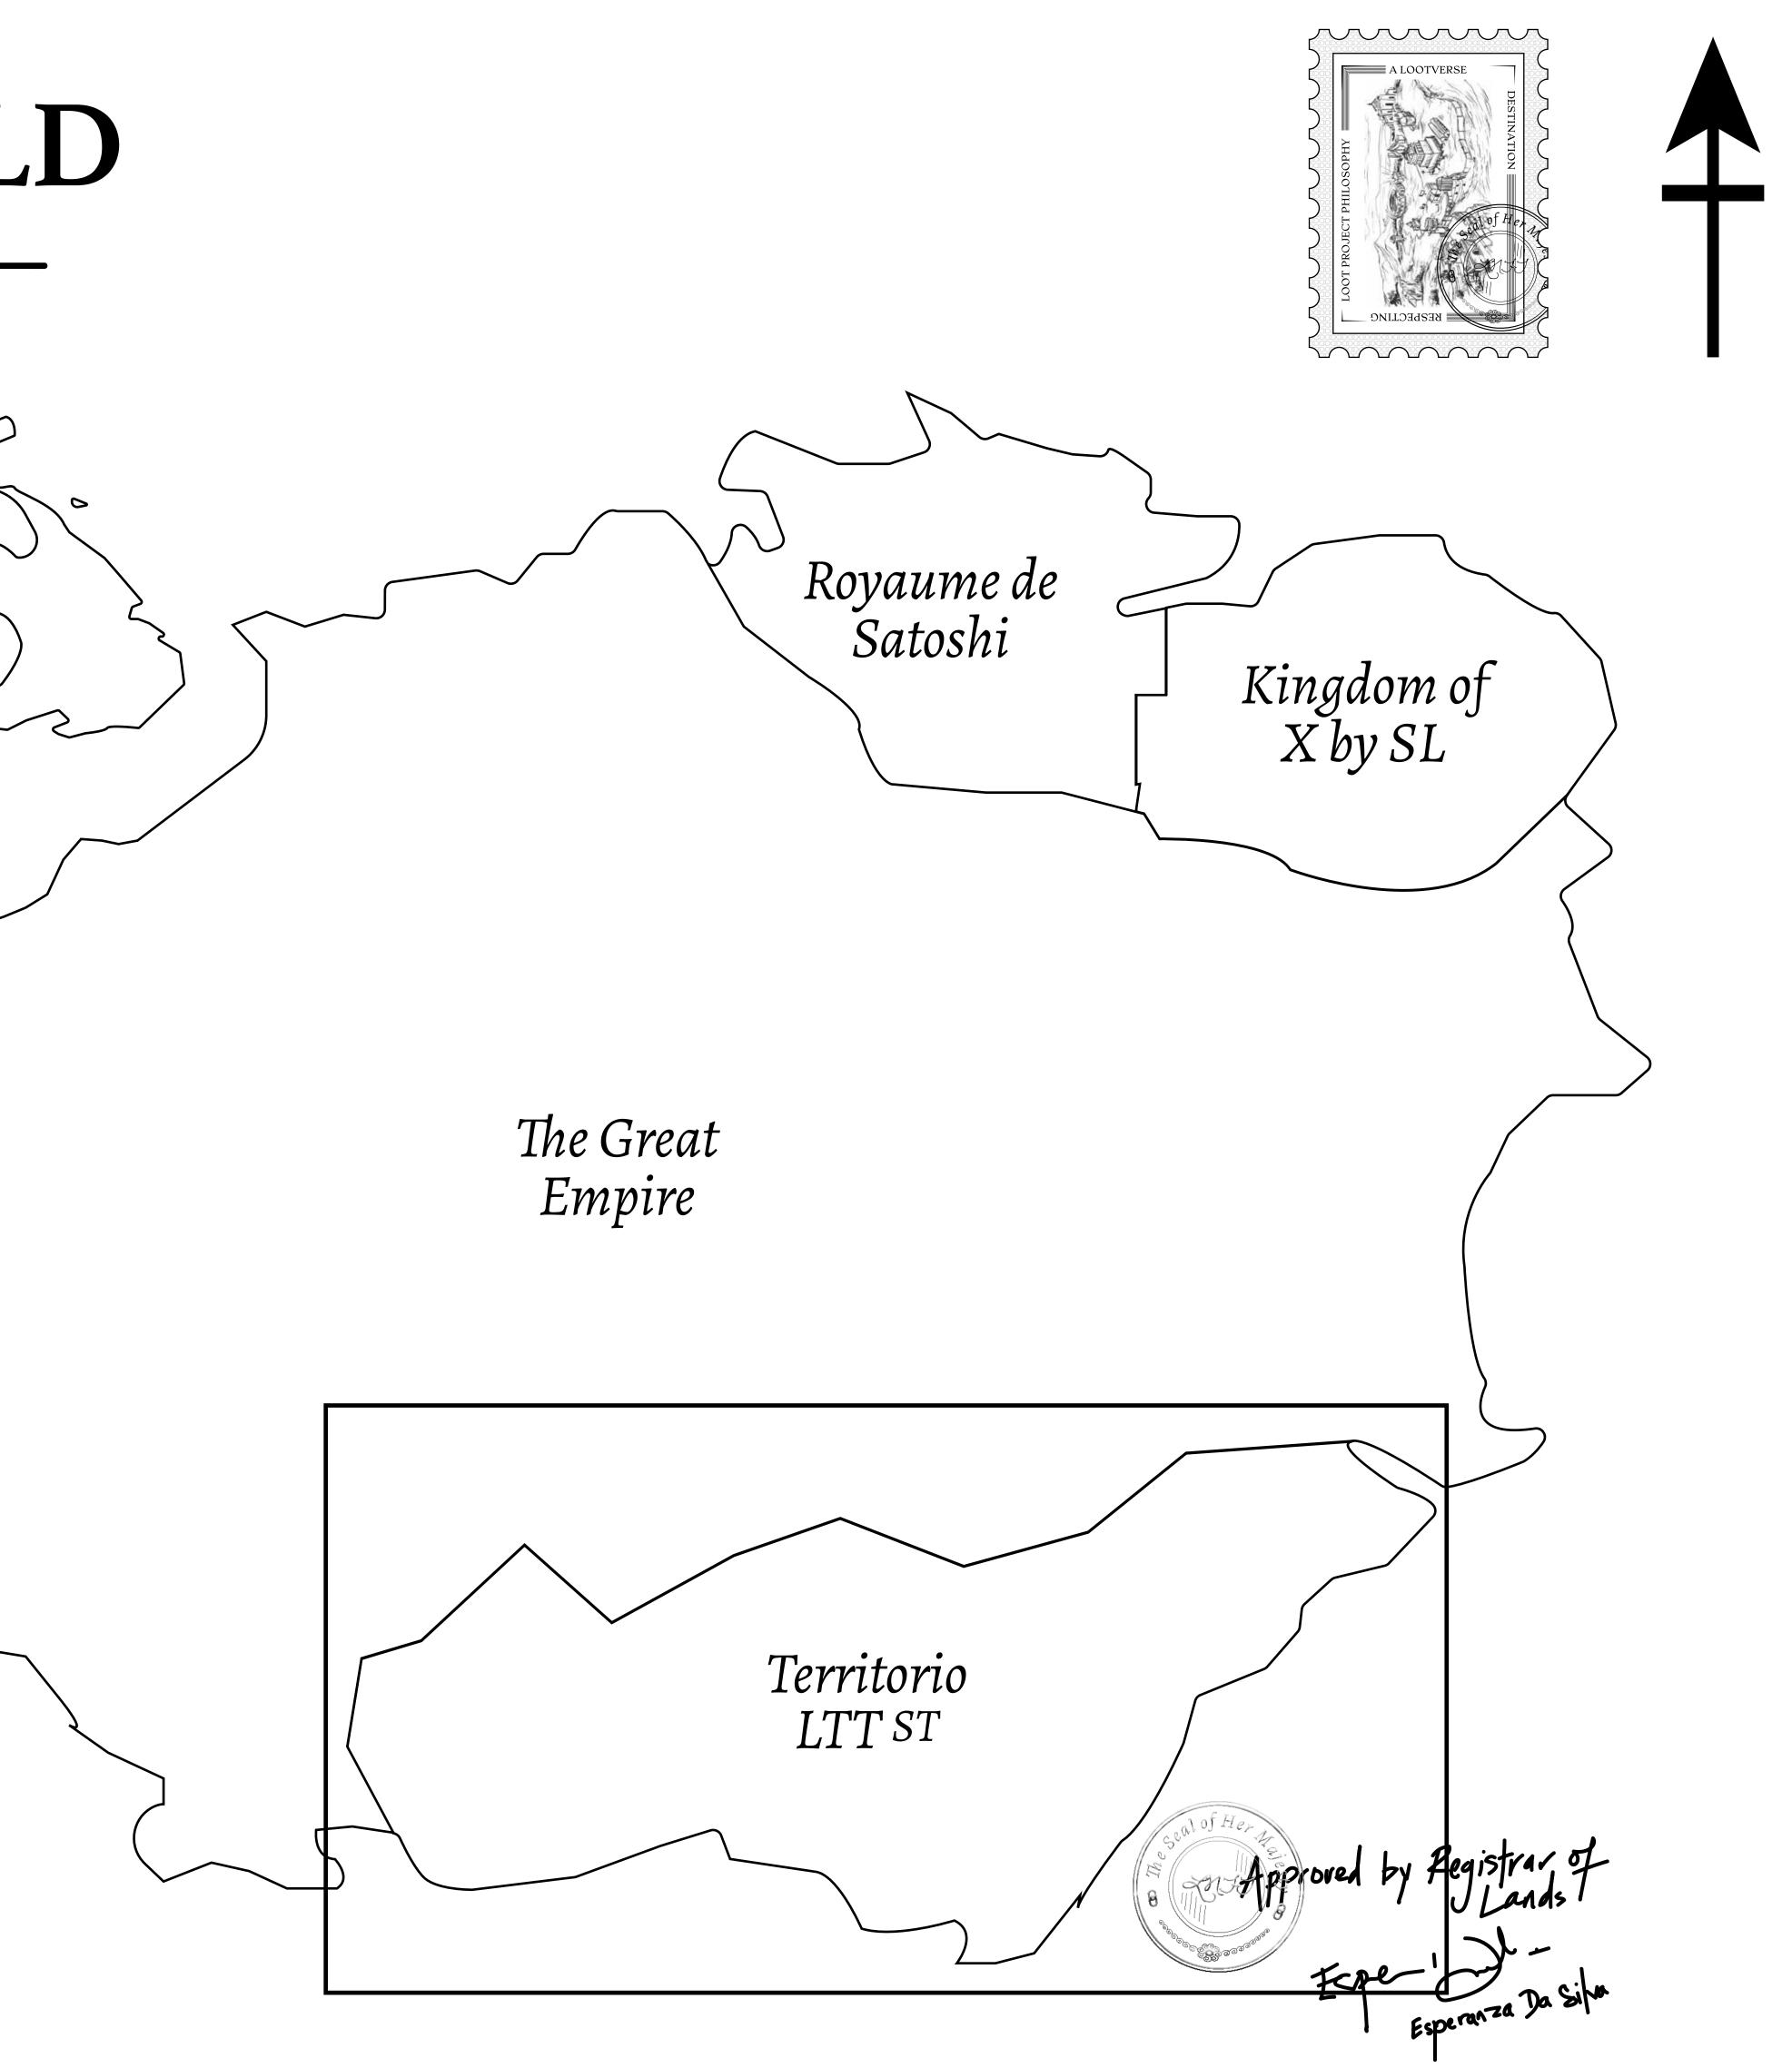

## THE SPANISH ARMADA

The most flamboyant of all of the states, this Spanish-speaking territory houses a clash of cultures. From the LTT trades in the El Mercado district to the solicitations for invites to the Great Empire, and even the traveling Caravans, it is a transient place; people are always on the move on the way to the Great Empire or a trek through the Dividing Range to the Royaume De Satoshi. Commerce uses derivations of LTT such as LTTE, LTTB, and LTTC.

### GEOGRAPHY

COASTLINE BORDERS HIGHEST POINT LOWEST POINT PLOTS SCALE

193.03 KM (119.94 MILES) OCEAN, THE GREAT EMPIRE MT ELEUTHERIA +1392 M PUERTO DE LTT O M 1045 1:50000

73.54 KM