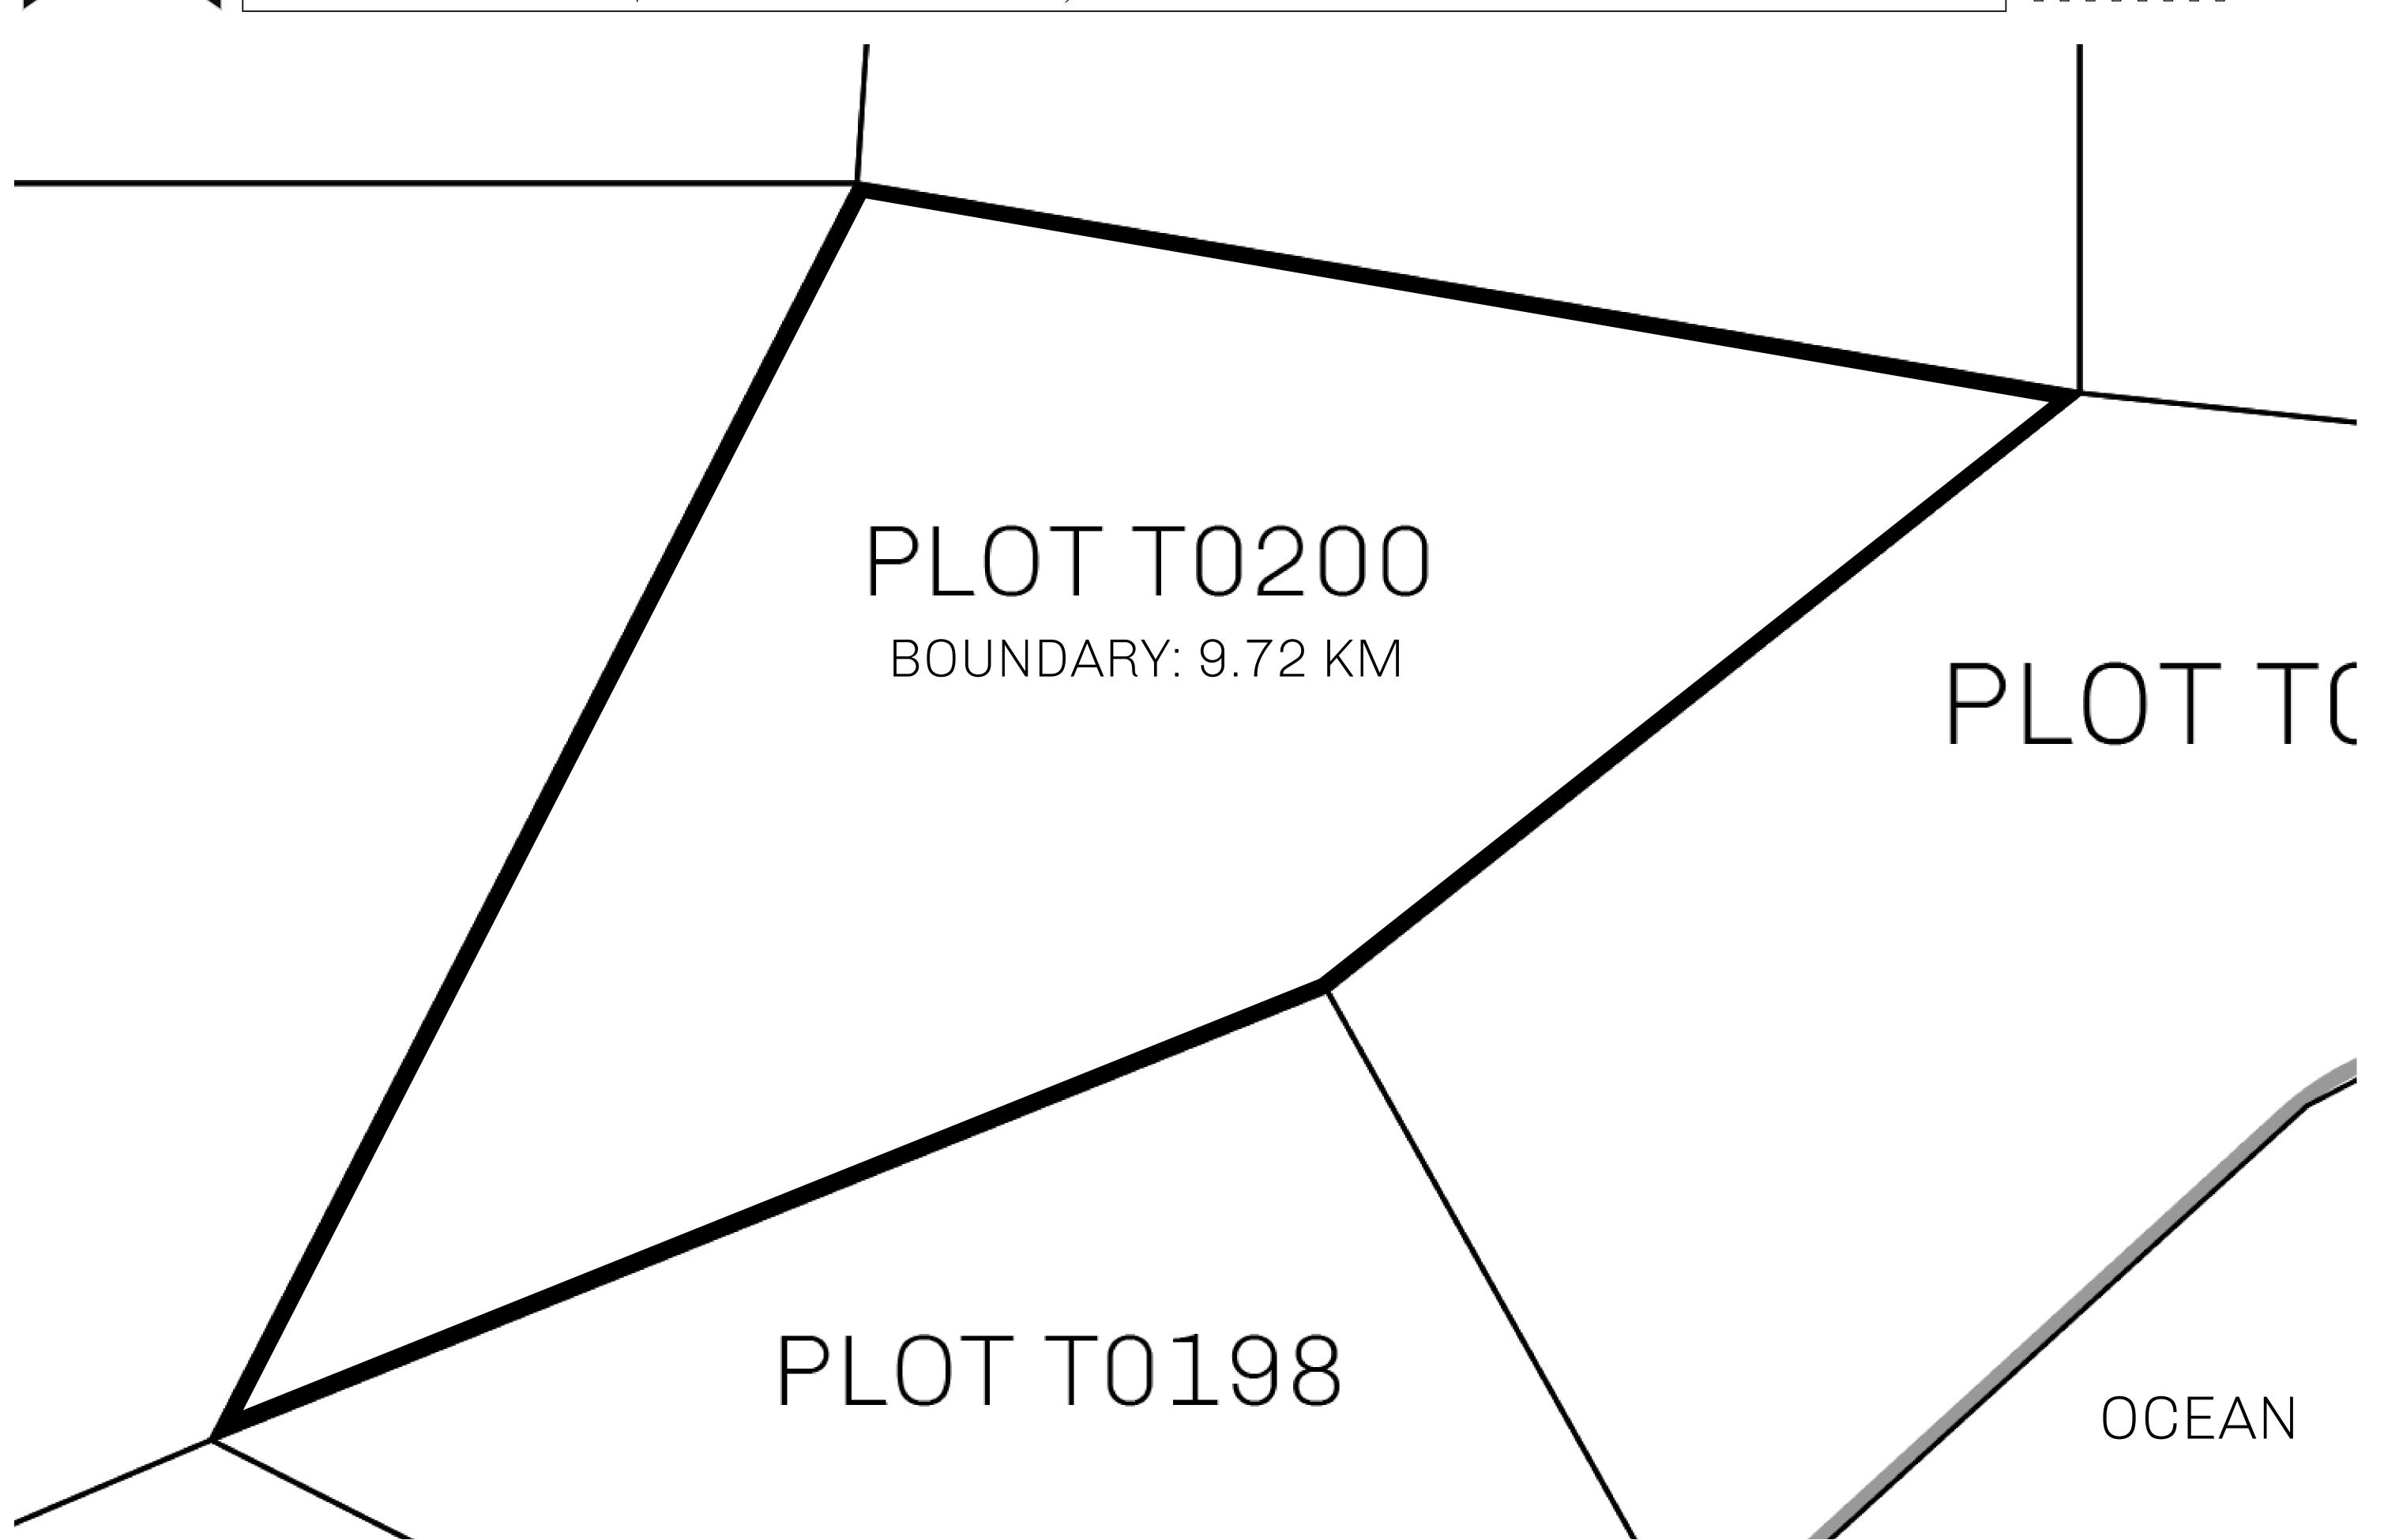

#### GEOGRAPHY

COASTLINE
BORDERS
HIGHEST POINT
LOWEST POINT
PLOTS
SCALE

193.03 KM (119.94 MILES)
OCEAN, THE GREAT EMPIRE
MT ELEUTHERIA +1392 M
PUERTO DE LTT 0 M

1045 1:50000

### T0200-221121

TERRITORIO LTT ST

ISSUED 22 November 2021

SCALE **1/50000** 

Type W-T: Share of 0.1% of all BUN sales (rewarded in Credits) plus 1% of all LTT redeemed based on OWNER ENTITLEMENT number of NFT Stories minted; Mint 4 NFT Stories