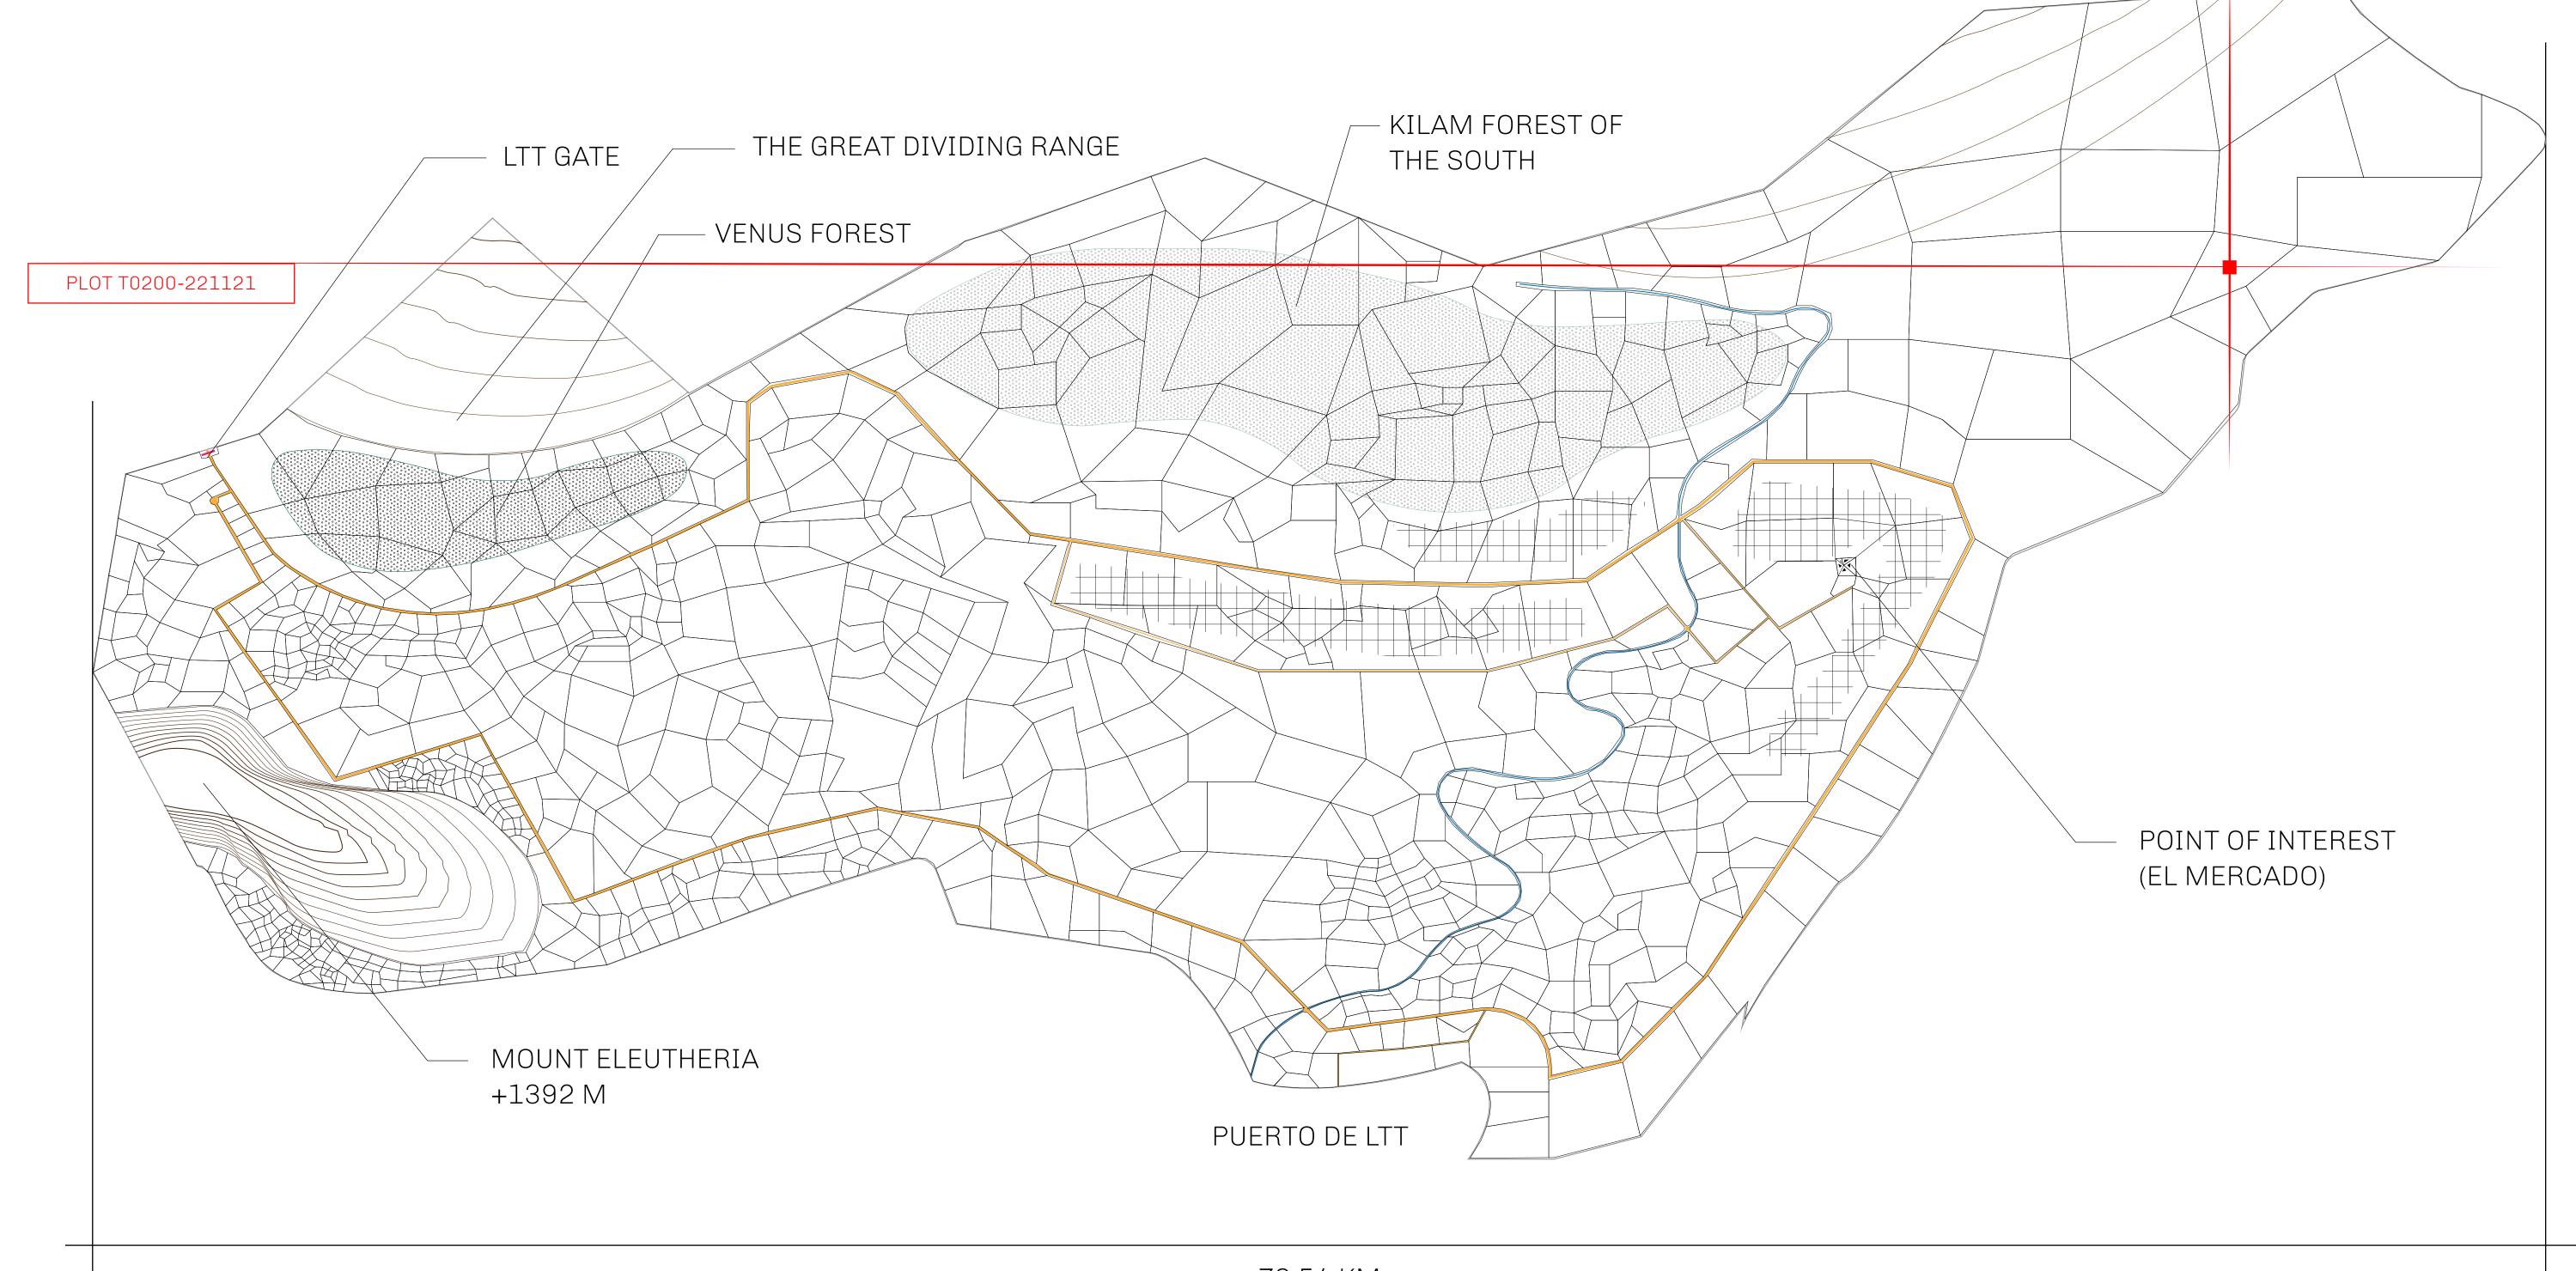

#### THE SPANISH ARMADA

The most flamboyant of all of the states, this Spanish-speaking territory houses a clash of cultures. From the LTT trades in the El Mercado district to the solicitations for invites to the Great Empire, and even the traveling Caravans, it is a transient place; people are always on the move on the way to the Great Empire or a trek through the Dividing Range to the Royaume De Satoshi. Commerce uses derivations of LTT such as LTTE, LTTB, and LTTC.

#### GEOGRAPHY

COASTLINE
BORDERS
HIGHEST POINT
LOWEST POINT
PLOTS
SCALE

193.03 KM (119.94 MILES)
OCEAN, THE GREAT EMPIRE
MT ELEUTHERIA +1392 M
PUERTO DE LTT 0 M

1045 1:50000

### T0200-221121

TERRITORIO LTT ST

ISSUED 22 November 2021

SCALE **1/50000** 

Type W-T: Share of 0.1% of all BUN sales (rewarded in Credits) plus 1% of all LTT redeemed based on OWNER ENTITLEMENT number of NFT Stories minted; Mint 4 NFT Stories