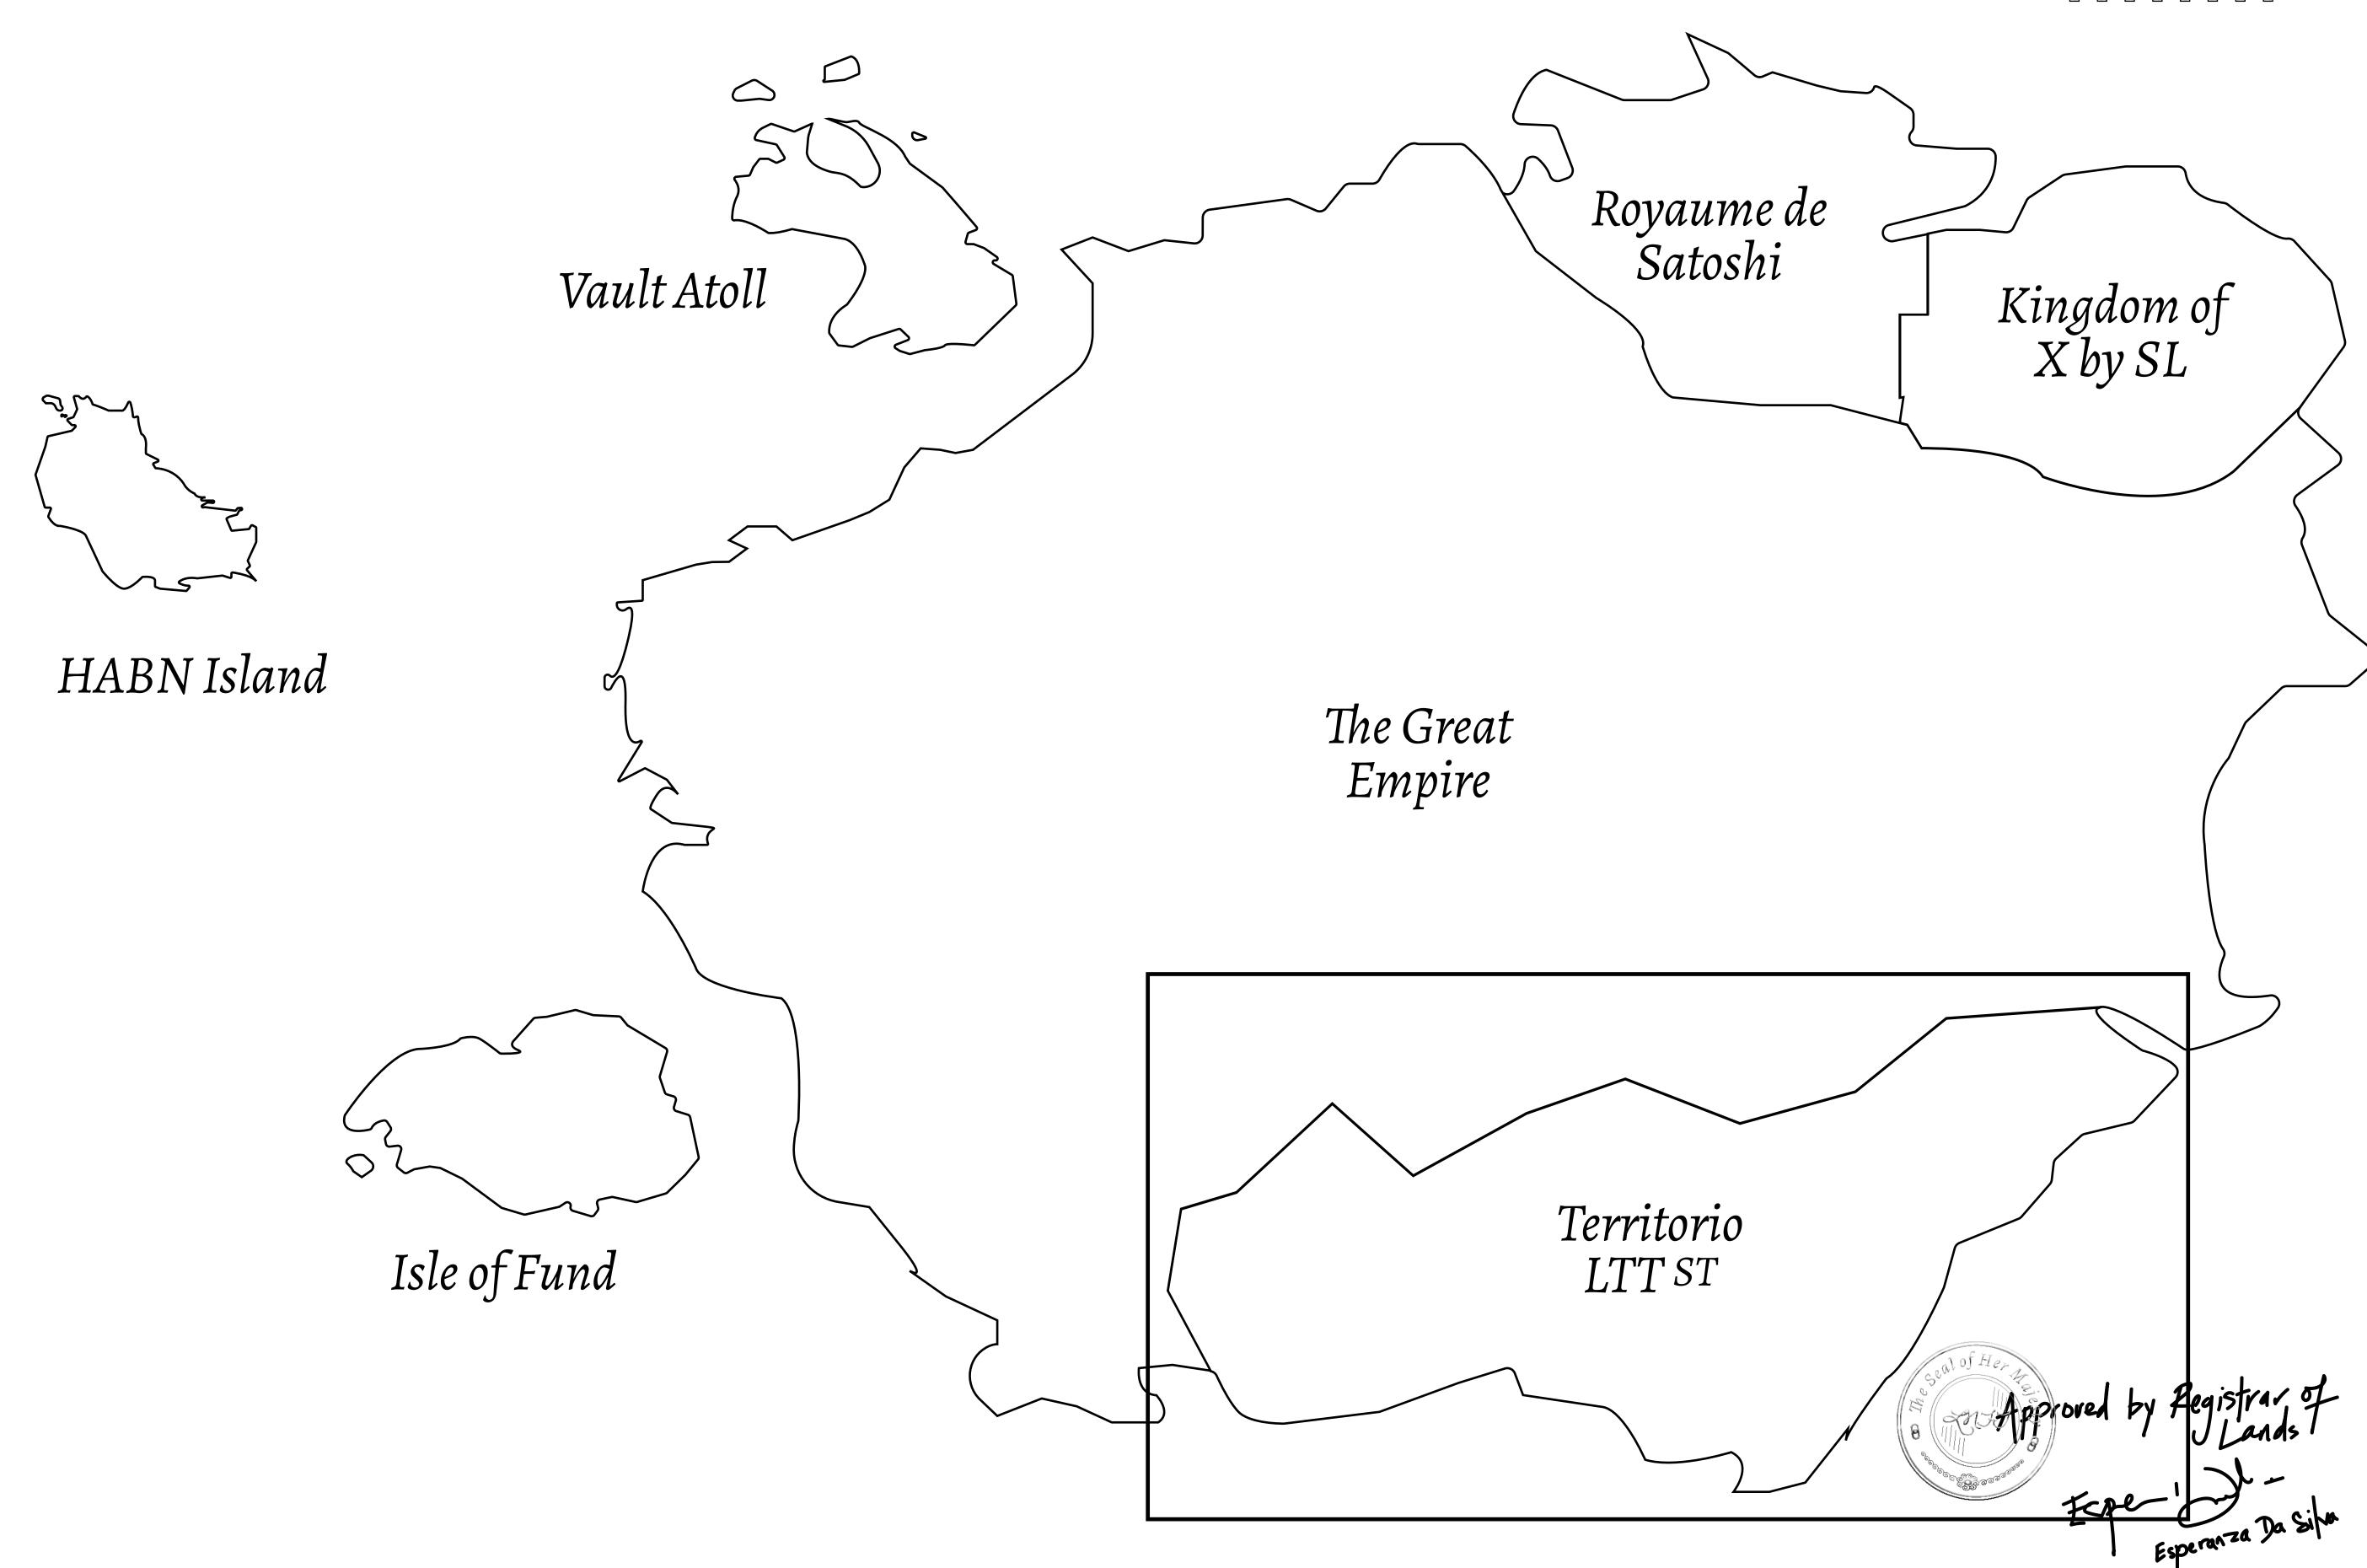

## THE SPANISH ARMADA

The most flamboyant of all of the states, this Spanish-speaking territory houses a clash of cultures. From the LTT trades in the El Mercado district to the solicitations for invites to the Great Empire, and even the traveling Caravans, it is a transient place; people are always on the move on the way to the Great Empire or a trek through the Dividing Range to the Royaume De Satoshi. Commerce uses derivations of LTT such as LTTE, LTTB, and LTTC.

## GEOGRAPHY

COASTLINE
BORDERS
HIGHEST POINT
LOWEST POINT
PLOTS
SCALE

193.03 KM (119.94 MILES)
OCEAN, THE GREAT EMPIRE
MT ELEUTHERIA +1392 M
PUERTO DE LTT 0 M

1045

1:50000

## H.M. LNFT Land Registry

TITLE NUMBER

T0199-221121

TERRITORIO LTT ST

ISSUED 22 November 2021 .

SCALE **1/50000** 