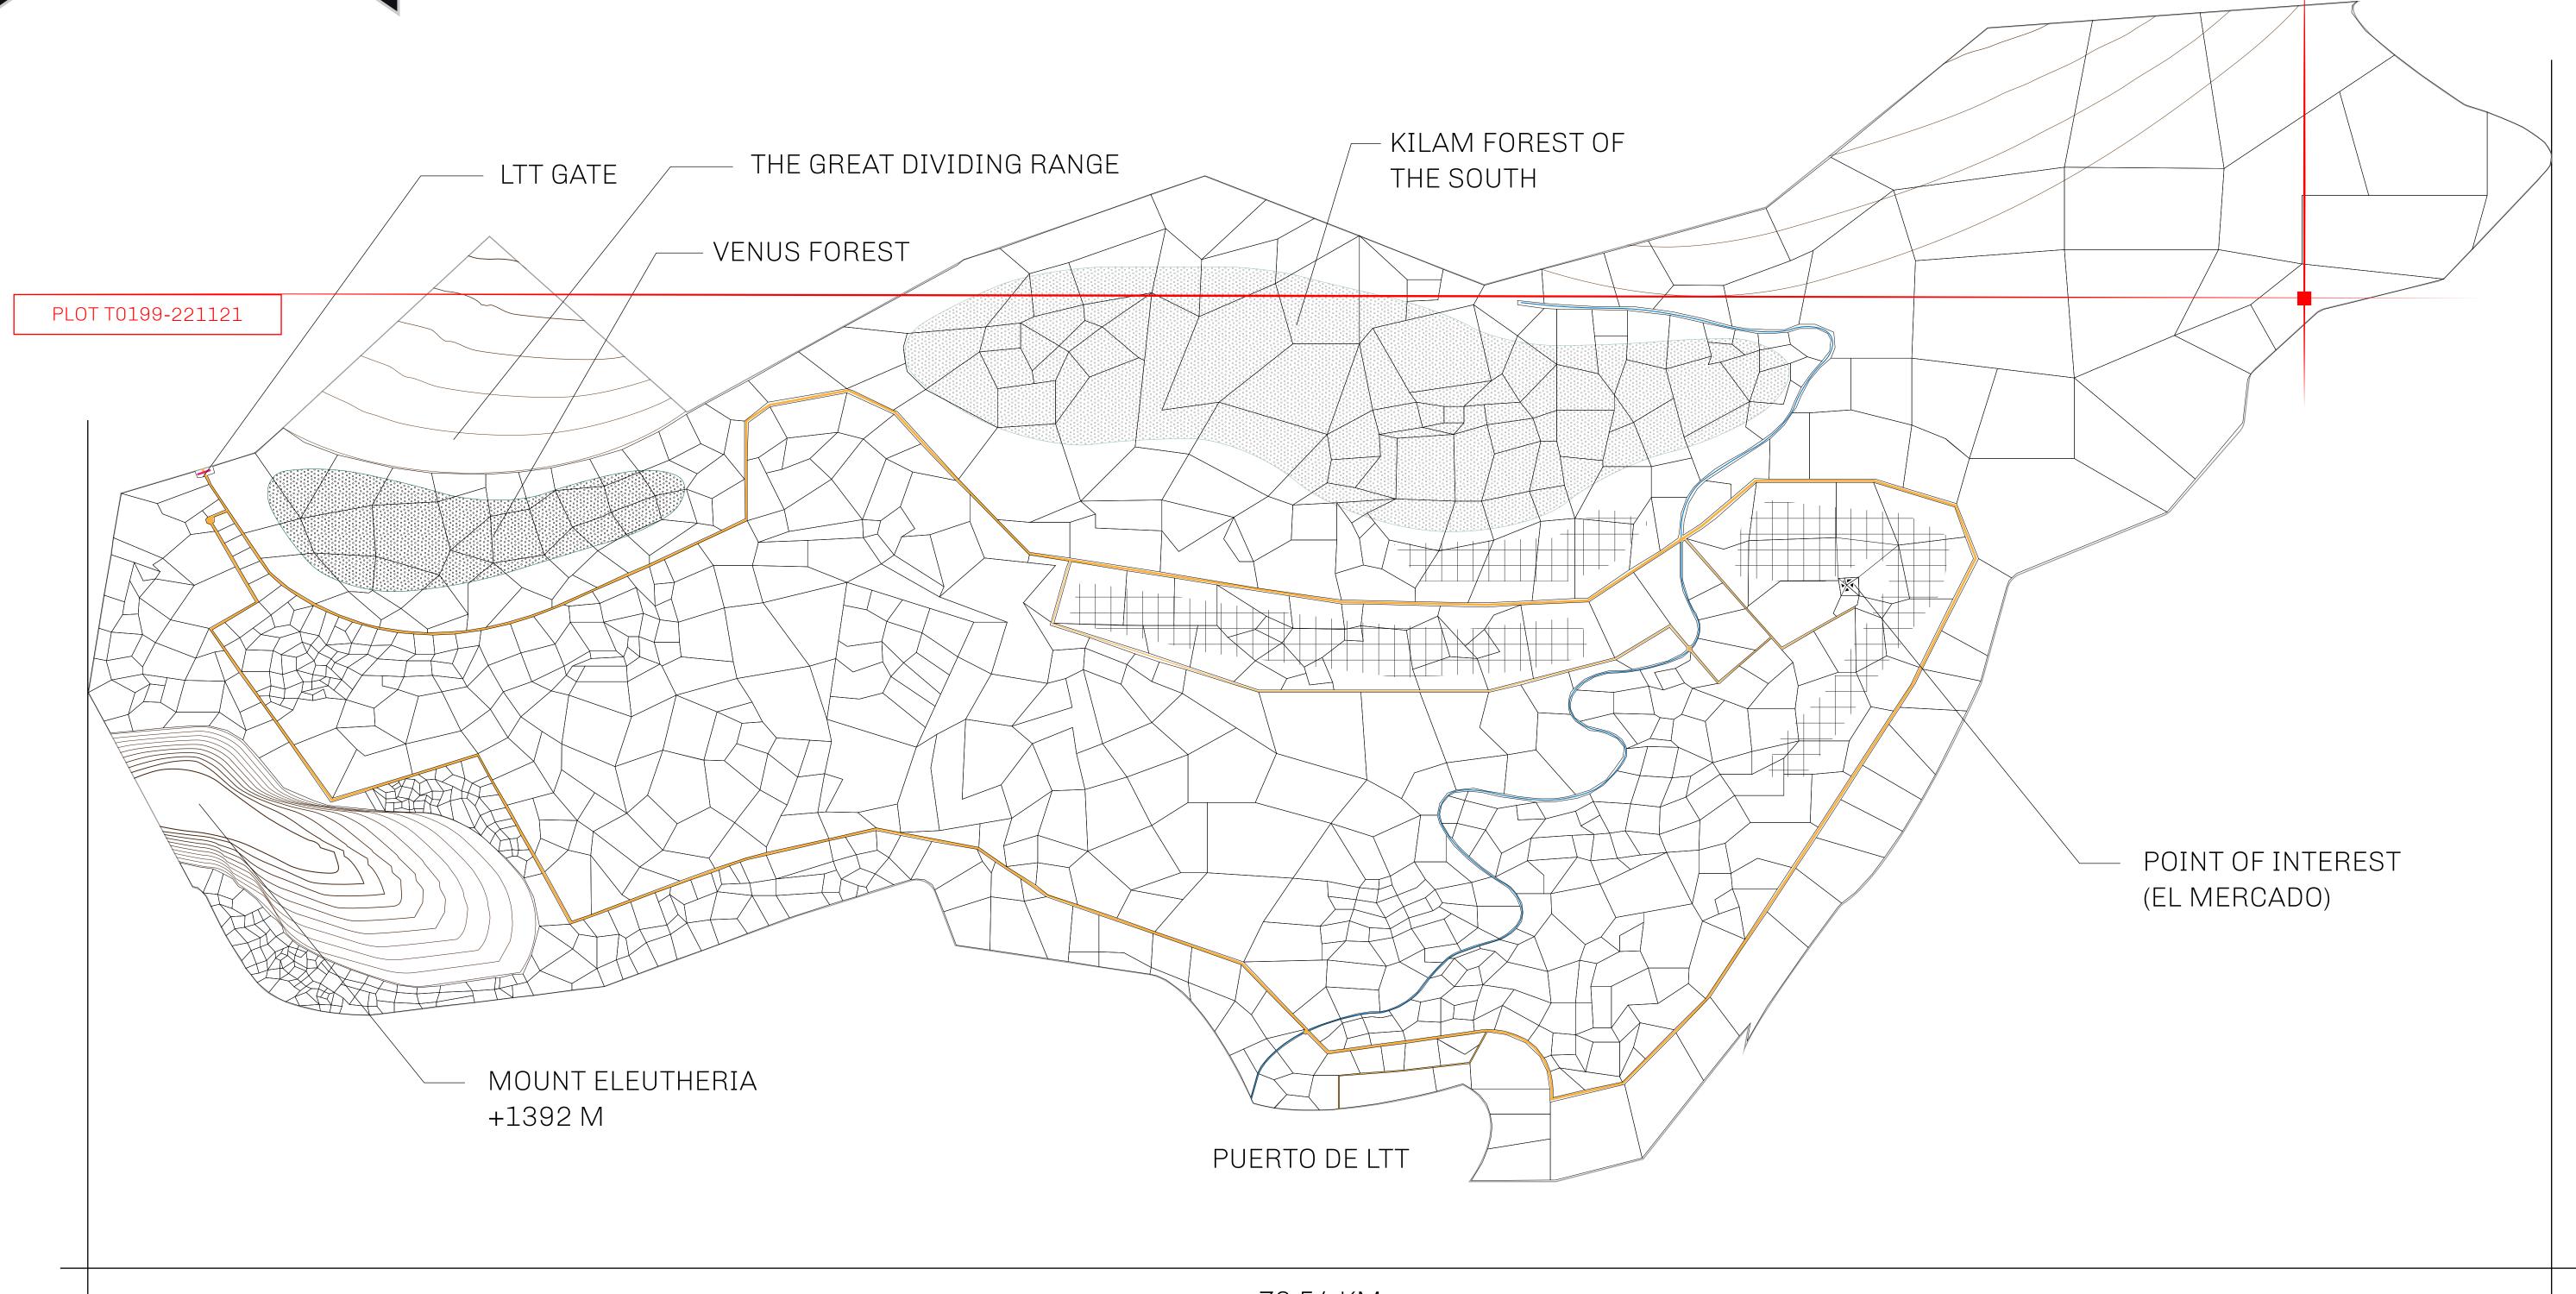

## THE SPANISH ARMADA

The most flamboyant of all of the states, this Spanish-speaking territory houses a clash of cultures. From the LTT trades in the El Mercado district to the solicitations for invites to the Great Empire, and even the traveling Caravans, it is a transient place; people are always on the move on the way to the Great Empire or a trek through the Dividing Range to the Royaume De Satoshi. Commerce uses derivations of LTT such as LTTE, LTTB, and LTTC.

## GEOGRAPHY

COASTLINE
BORDERS
HIGHEST POINT
LOWEST POINT
PLOTS
SCALE

193.03 KM (119.94 MILES)
OCEAN, THE GREAT EMPIRE
MT ELEUTHERIA +1392 M
PUERTO DE LTT 0 M

1045

1:50000

## H.M. LNFT Land Registry

TITLE NUMBER

T0199-221121

TERRITORIO LTT ST

ISSUED 22 November 2021 .

SCALE **1/50000** 