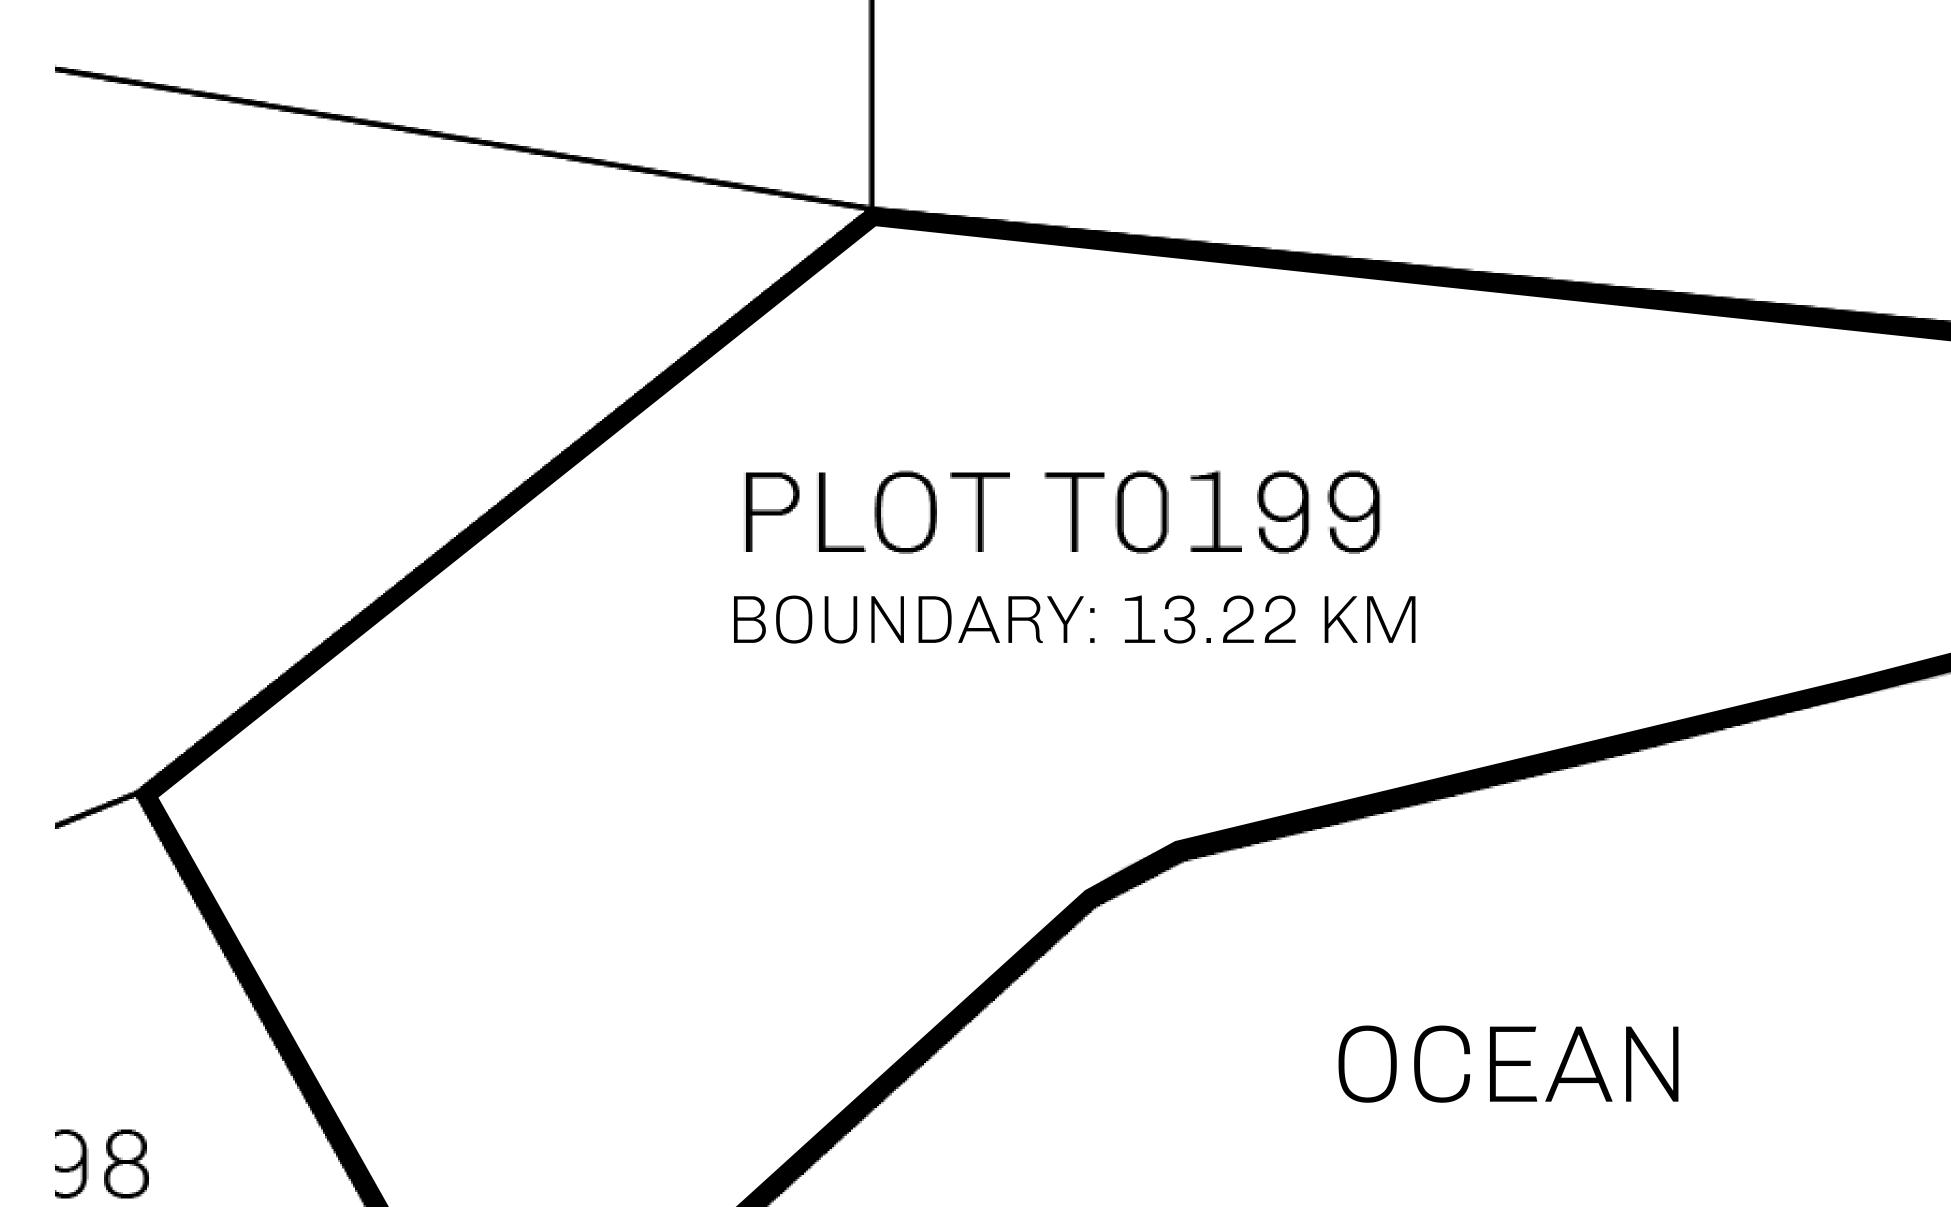

## GEOGRAPHY

COASTLINE
BORDERS
HIGHEST POINT
LOWEST POINT
PLOTS
SCALE

193.03 KM (119.94 MILES)
OCEAN, THE GREAT EMPIRE
MT ELEUTHERIA +1392 M
PUERTO DE LTT 0 M

1045

1:50000

## H.M. LNFT Land Registry

TITLE NUMBER

T0199-221121

TERRITORIO LTT ST

ISSUED 22 November 2021 .

SCALE **1/50000** 