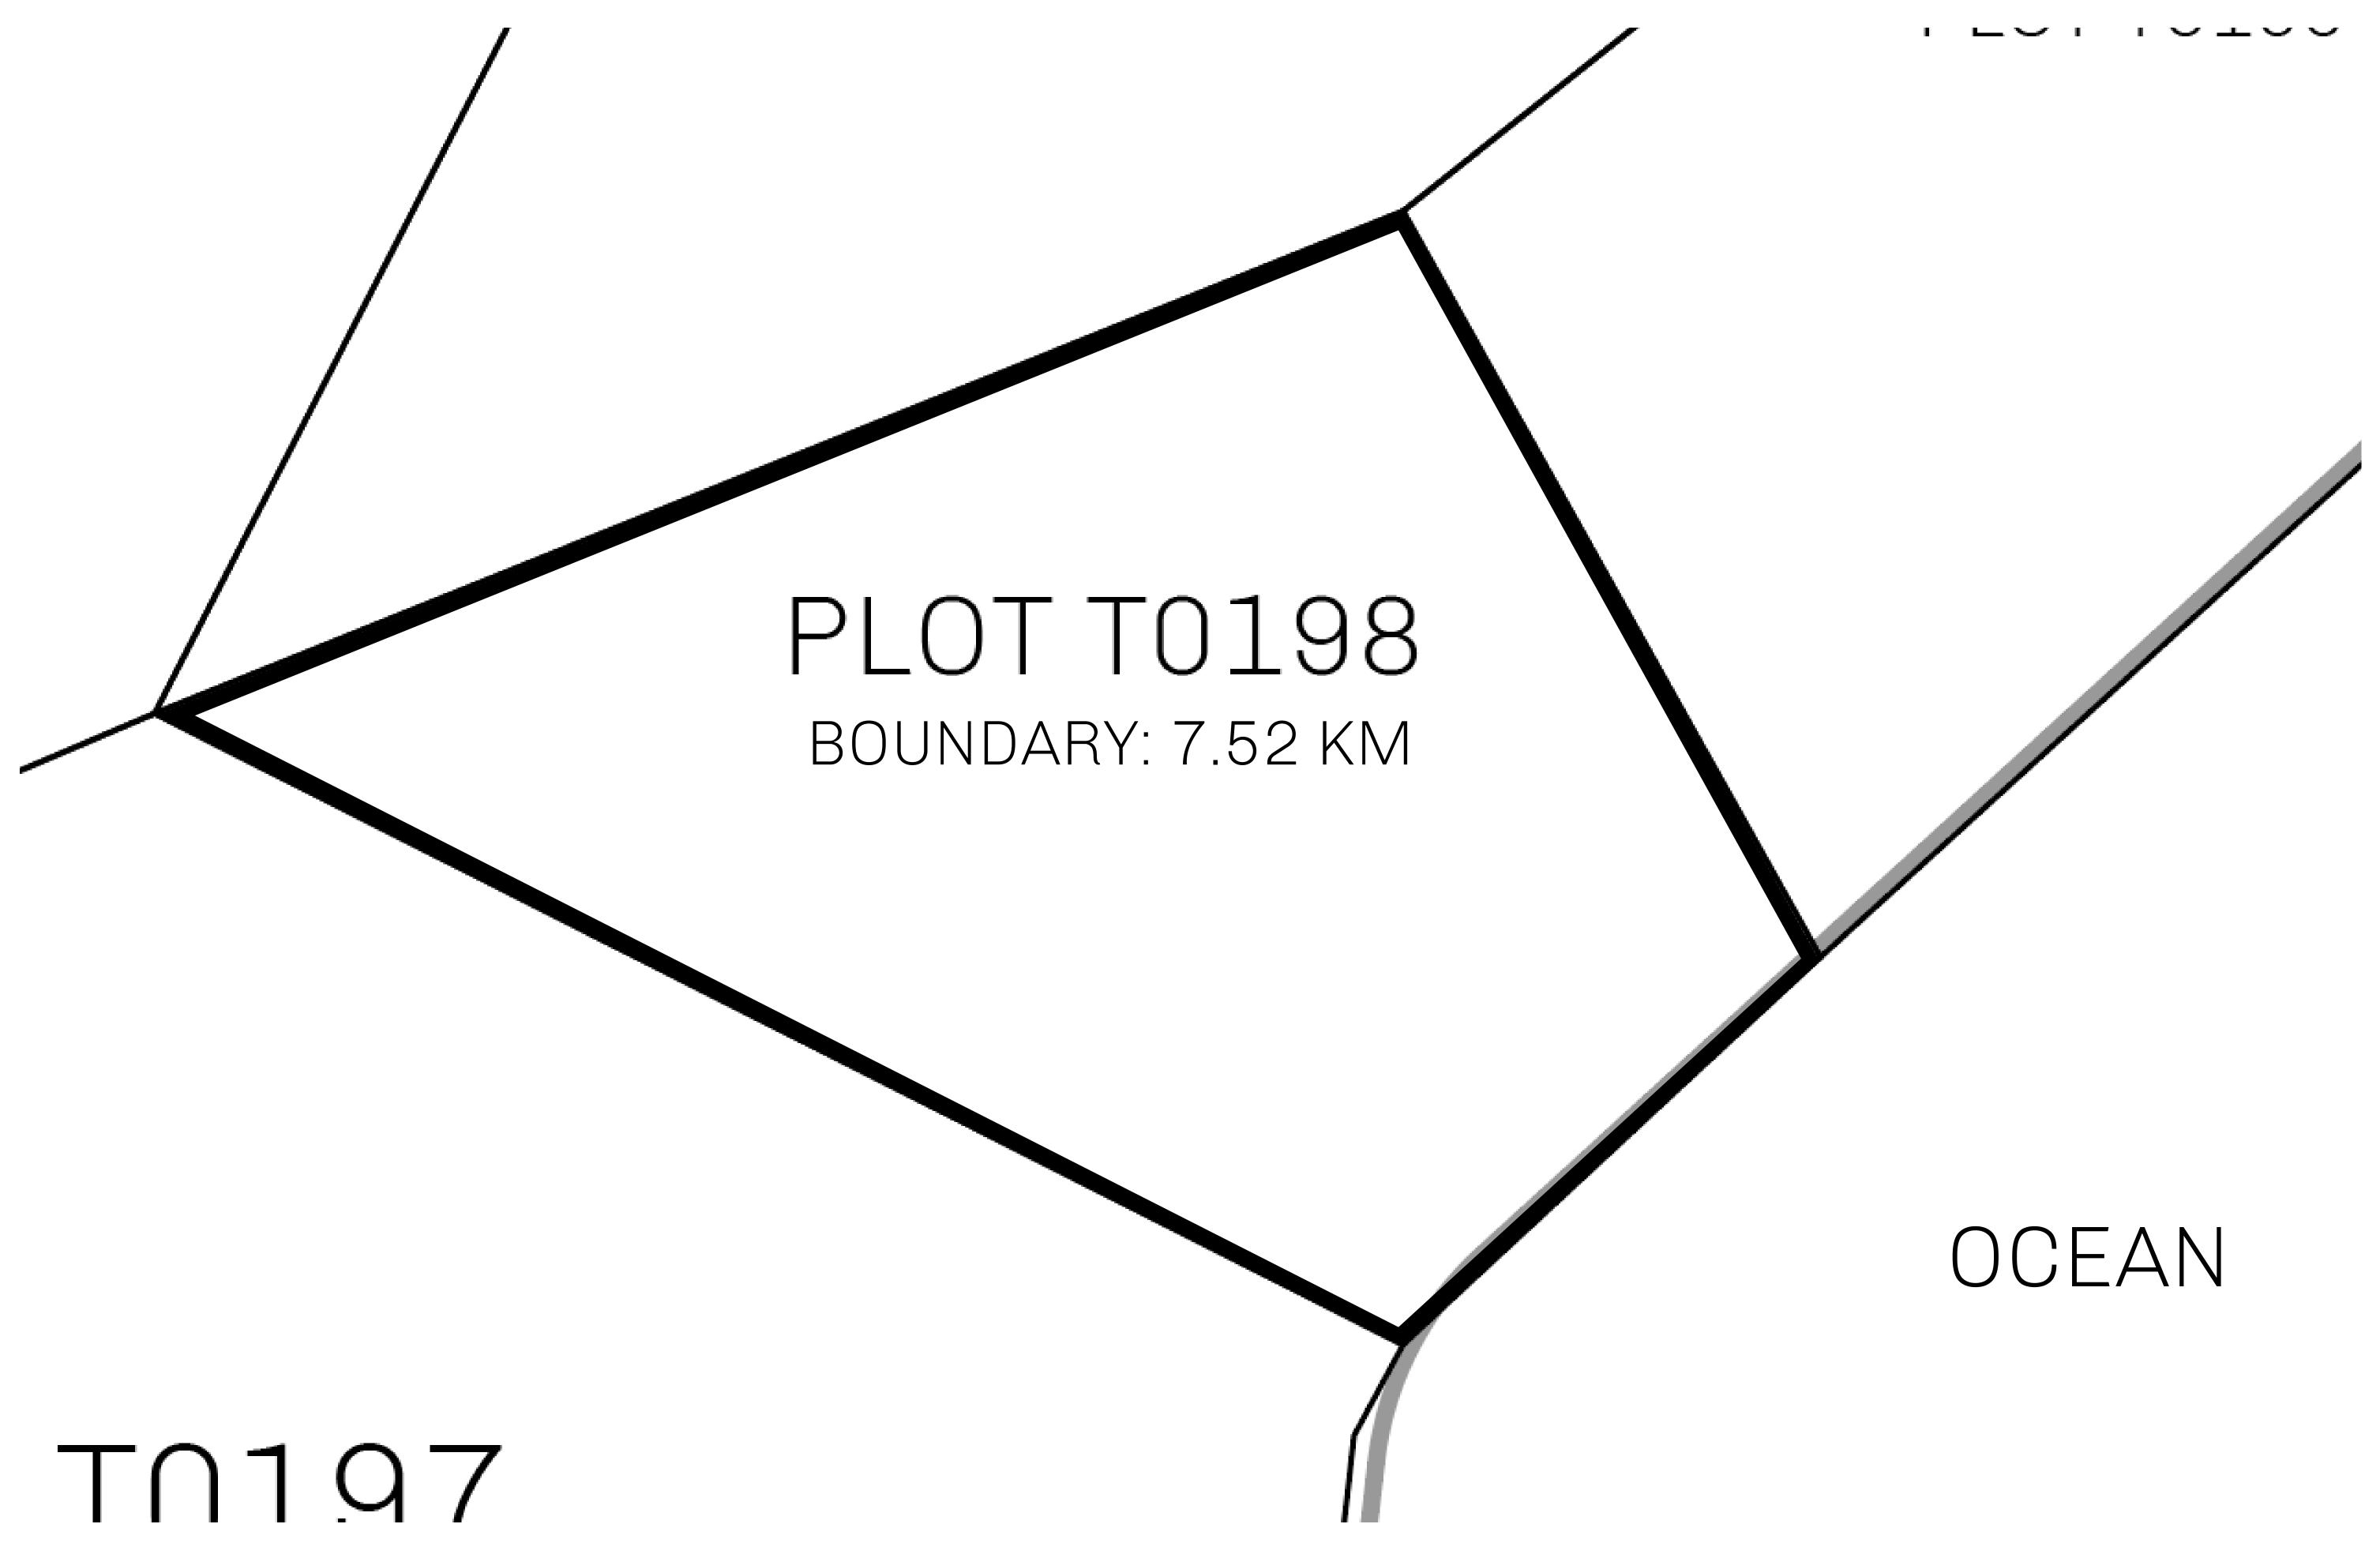

## GEOGRAPHY

COASTLINE
BORDERS
HIGHEST POINT
LOWEST POINT
PLOTS
SCALE

193.03 KM (119.94 MILES)
OCEAN, THE GREAT EMPIRE
MT ELEUTHERIA +1392 M
PUERTO DE LTT 0 M

1045 1:50000

## H.M. LNFT Land Registry

TITLE NUMBER

T0198-221121

ADMINISTRATIVE AREA

TERRITORIO LTT ST

ISSUED 22 November 2021

SCALE **1/50000** 

OWNER ENTITLEMENT