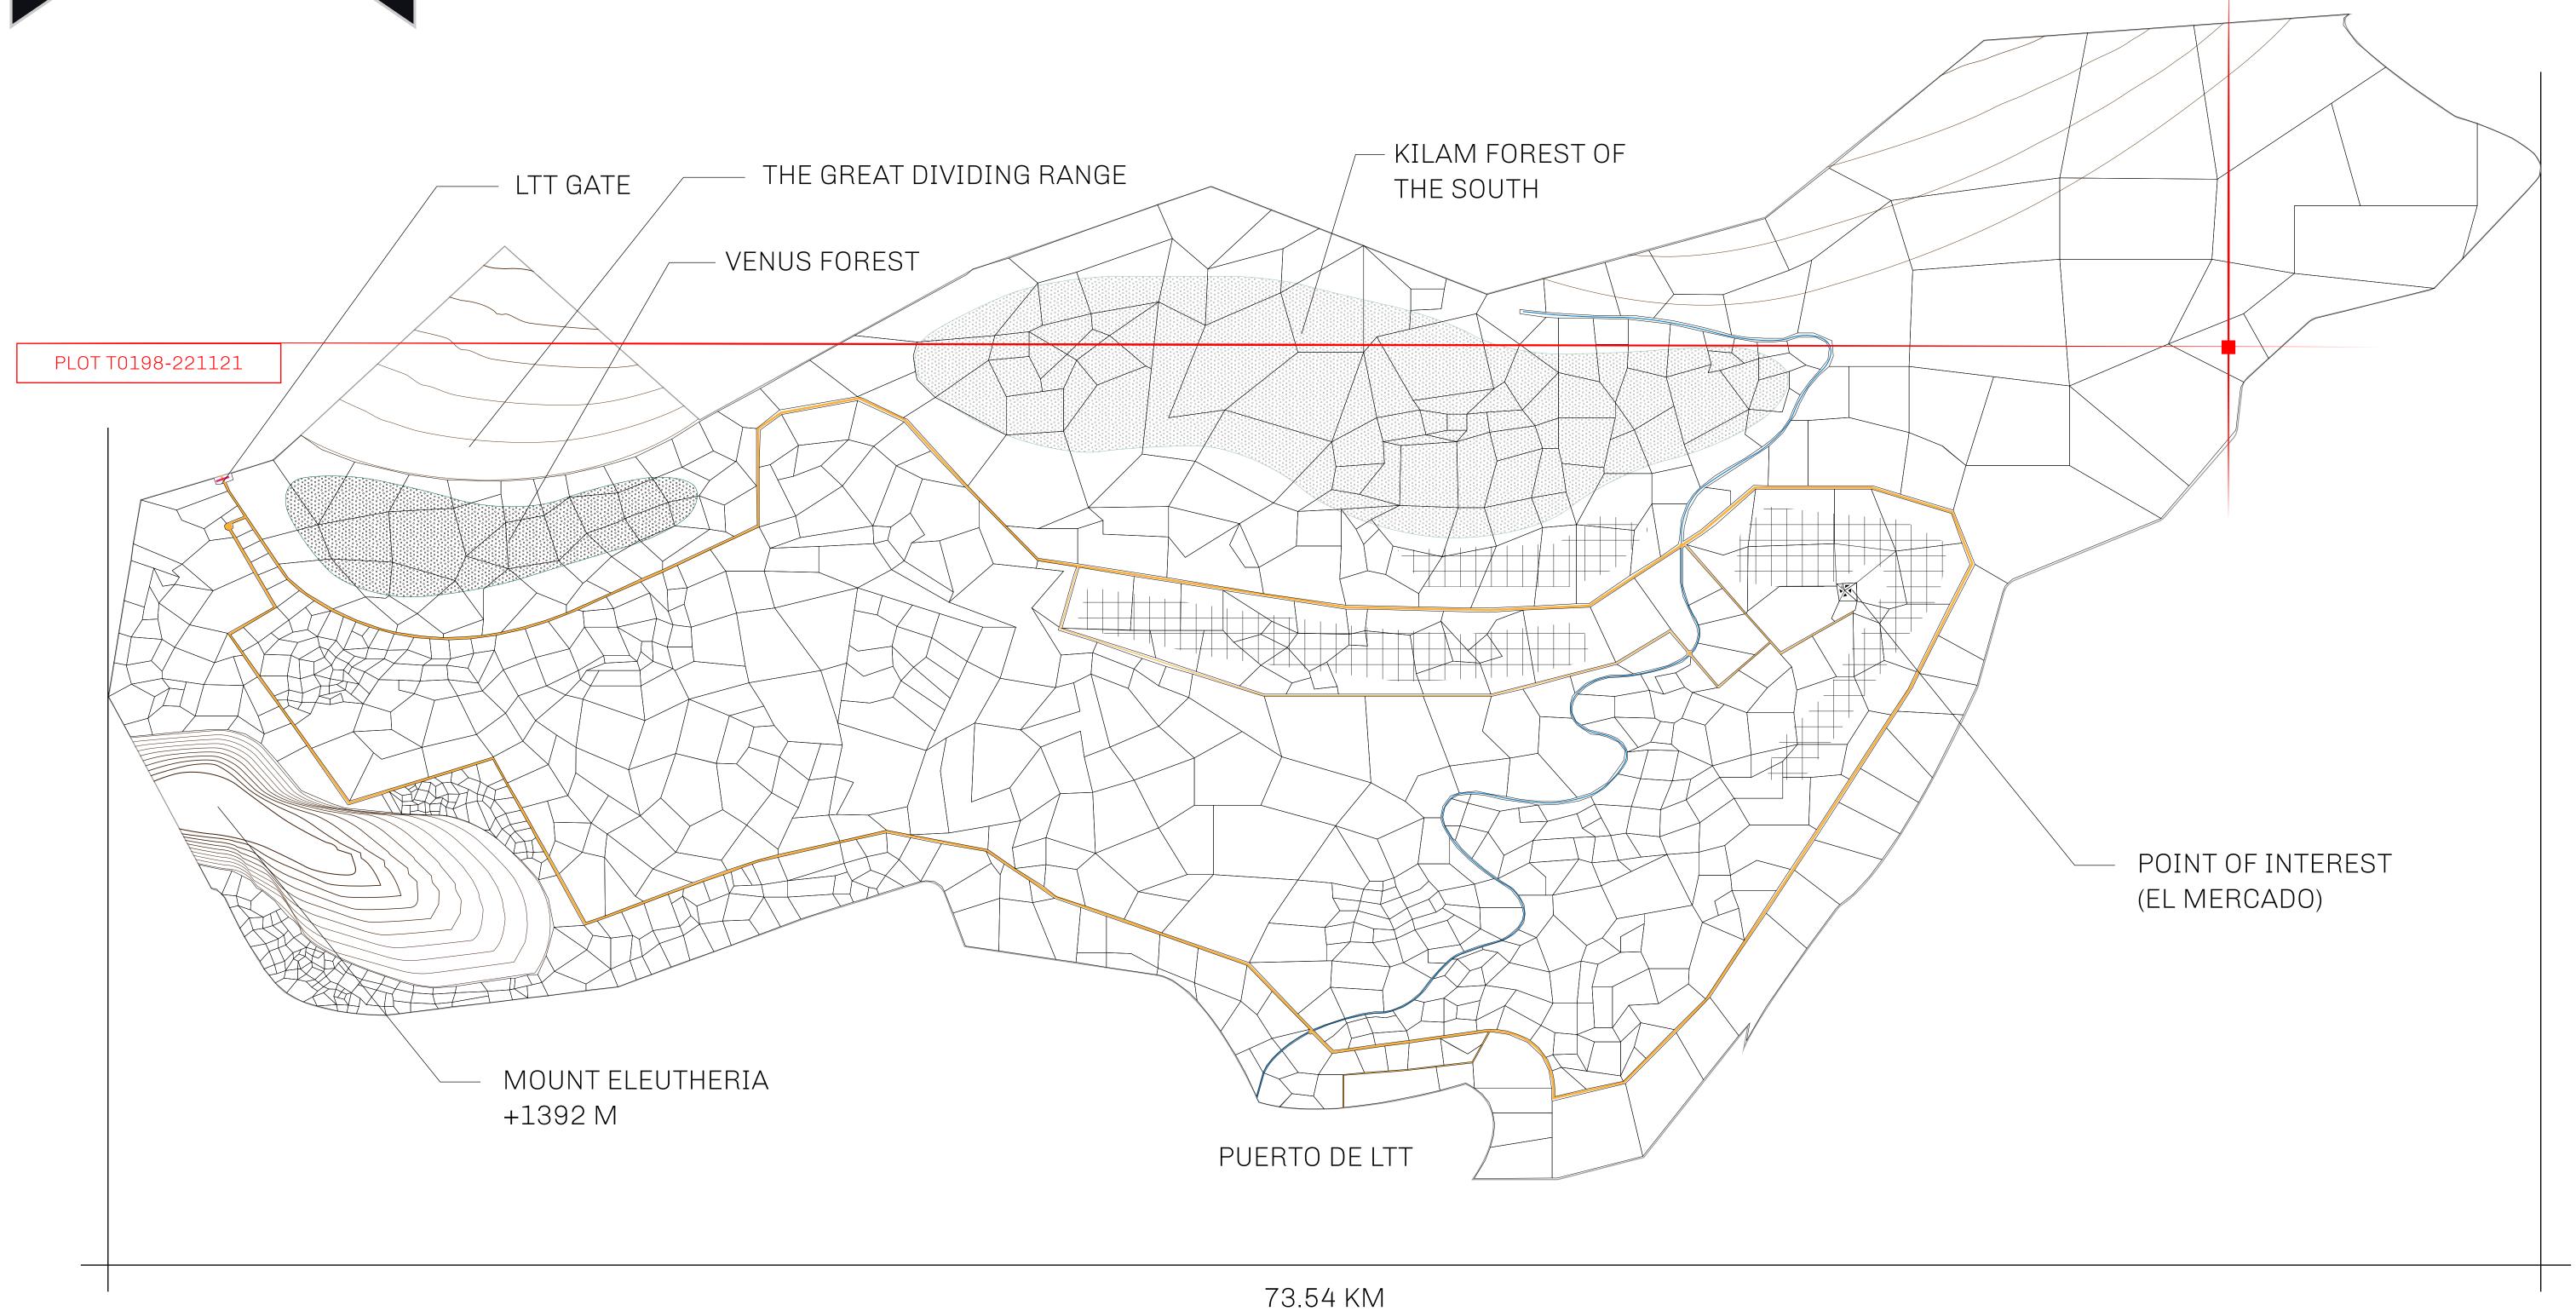

## THE SPANISH ARMADA

The most flamboyant of all of the states, this Spanish-speaking territory houses a clash of cultures. From the LTT trades in the El Mercado district to the solicitations for invites to the Great Empire, and even the traveling Caravans, it is a transient place; people are always on the move on the way to the Great Empire or a trek through the Dividing Range to the Royaume De Satoshi. Commerce uses derivations of LTT such as LTTE, LTTB, and LTTC.

## GEOGRAPHY

COASTLINE
BORDERS
HIGHEST POINT
LOWEST POINT
PLOTS
SCALE

193.03 KM (119.94 MILES)
OCEAN, THE GREAT EMPIRE
MT ELEUTHERIA +1392 M
PUERTO DE LTT 0 M

1045 1:50000

## H.M. LNFT Land Registry

TITLE NUMBER

T0198-221121

ADMINISTRATIVE AREA

TERRITORIO LTT ST

ISSUED 22 November 2021

SCALE **1/50000** 

OWNER ENTITLEMENT