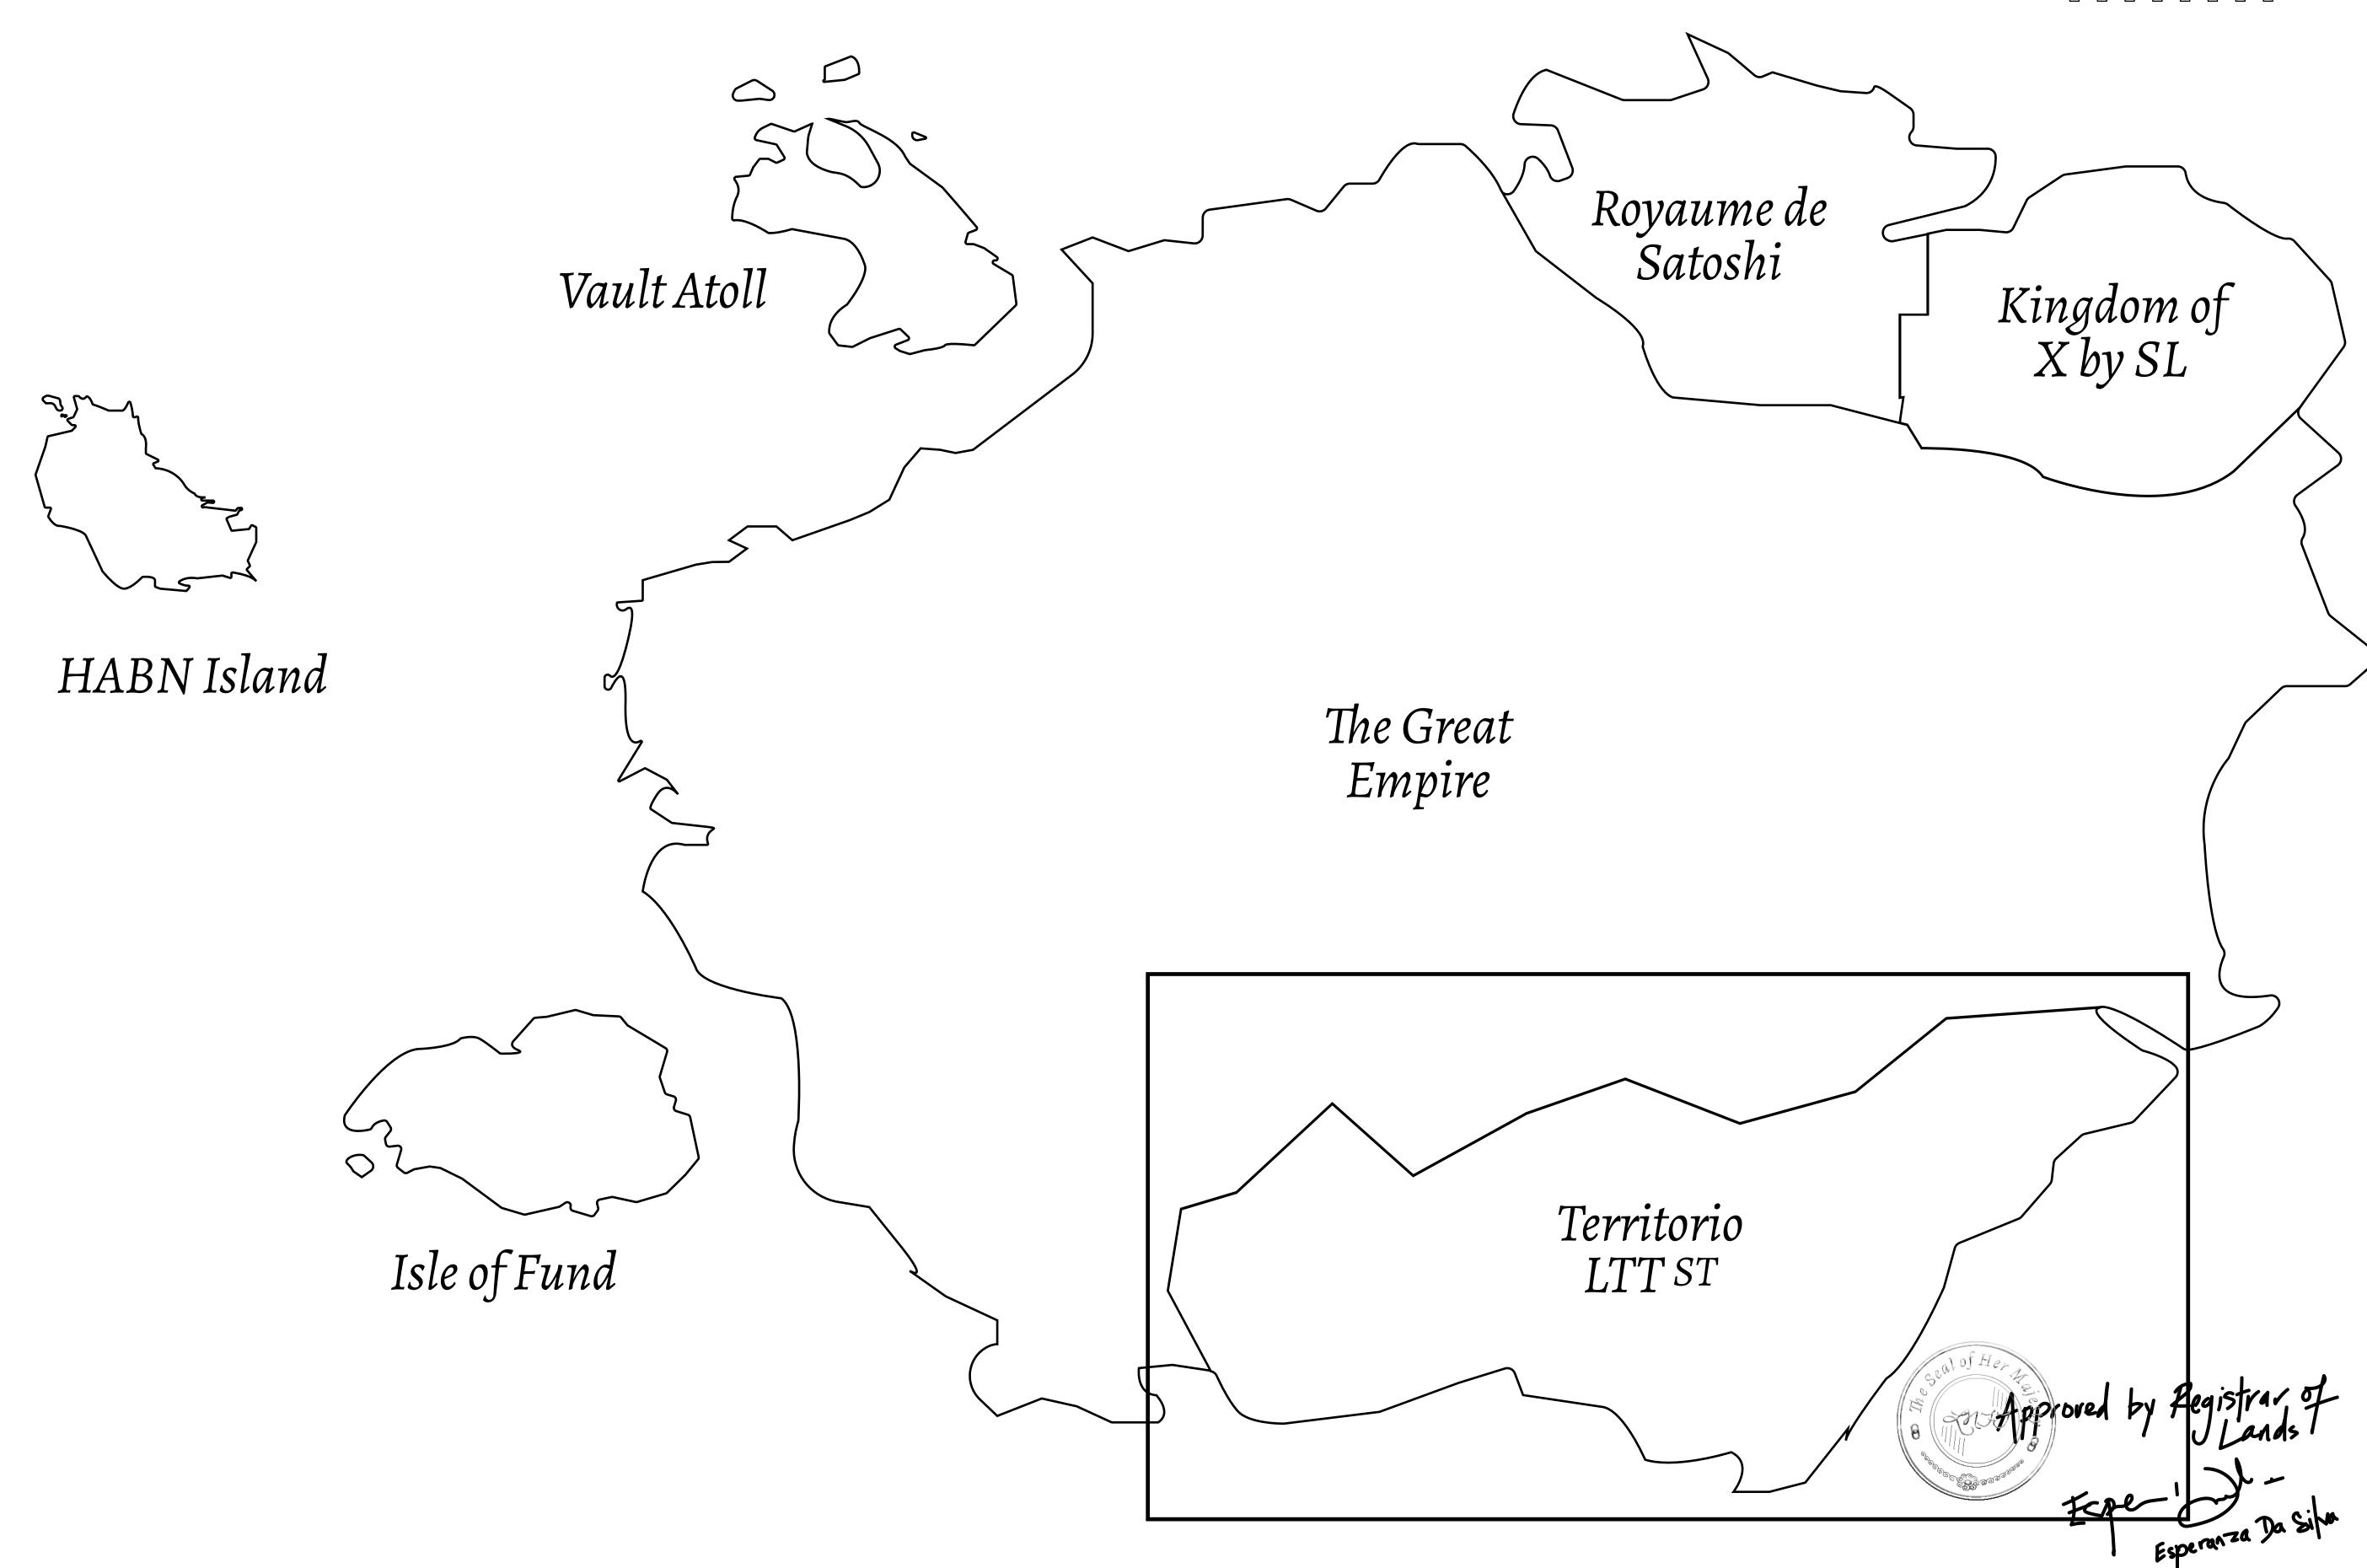

## THE SPANISH ARMADA

The most flamboyant of all of the states, this Spanish-speaking territory houses a clash of cultures. From the LTT trades in the El Mercado district to the solicitations for invites to the Great Empire, and even the traveling Caravans, it is a transient place; people are always on the move on the way to the Great Empire or a trek through the Dividing Range to the Royaume De Satoshi. Commerce uses derivations of LTT such as LTTE, LTTB, and LTTC.

## GEOGRAPHY

COASTLINE
BORDERS
HIGHEST POINT
LOWEST POINT
PLOTS
SCALE

193.03 KM (119.94 MILES)
OCEAN, THE GREAT EMPIRE
MT ELEUTHERIA +1392 M
PUERTO DE LTT 0 M

1045 1:50000

## H.M. LNFT Land Registry

TITLE NUMBER

T0198-221121

ADMINISTRATIVE AREA

TERRITORIO LTT ST

ISSUED 22 November 2021

SCALE **1/50000** 

OWNER ENTITLEMENT