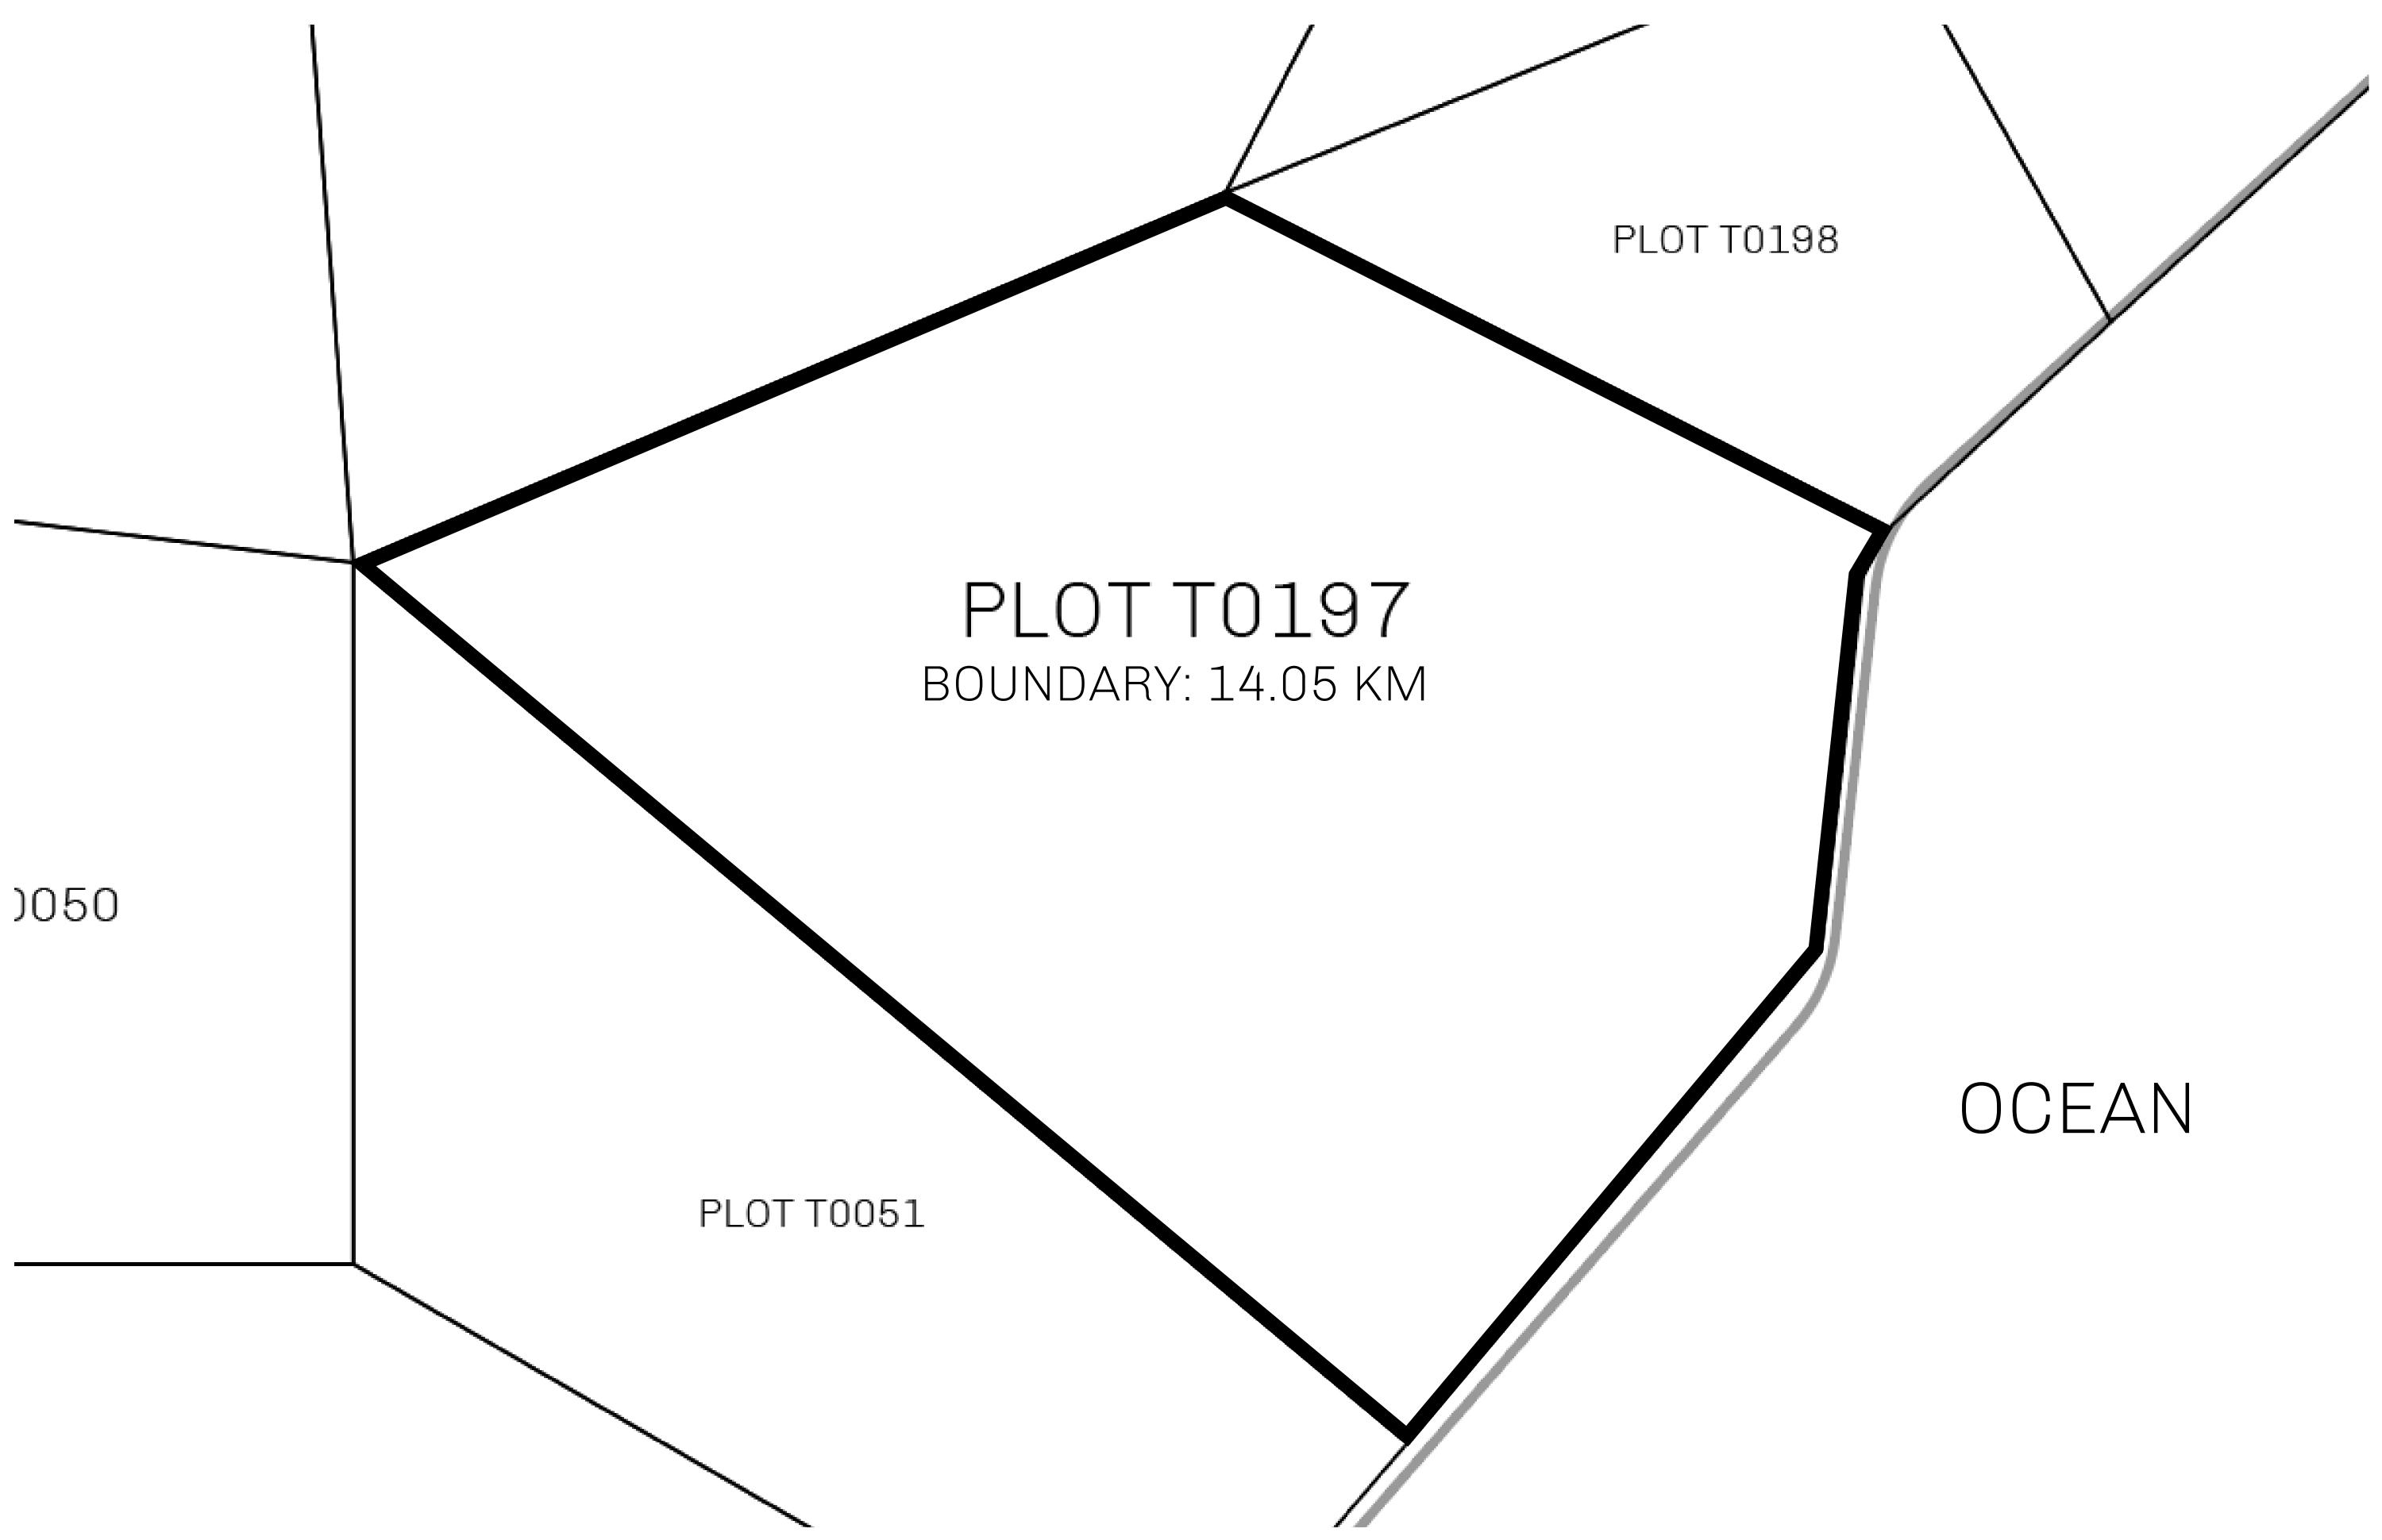

## GEOGRAPHY

COASTLINE
BORDERS
HIGHEST POINT
LOWEST POINT
PLOTS
SCALE

193.03 KM (119.94 MILES)
OCEAN, THE GREAT EMPIRE
MT ELEUTHERIA +1392 M
PUERTO DE LTT 0 M

PUERTO DE L' 1045 1:50000

## H.M. LNFT Land Registry

T0197-221121

TITLE NUMBER

ADMINISTRATIVE AREA

TERRITORIO LTT ST

ISSUED 22 November 2021 .

SCALE **1/50000** 

OWNER ENTITLEMENT