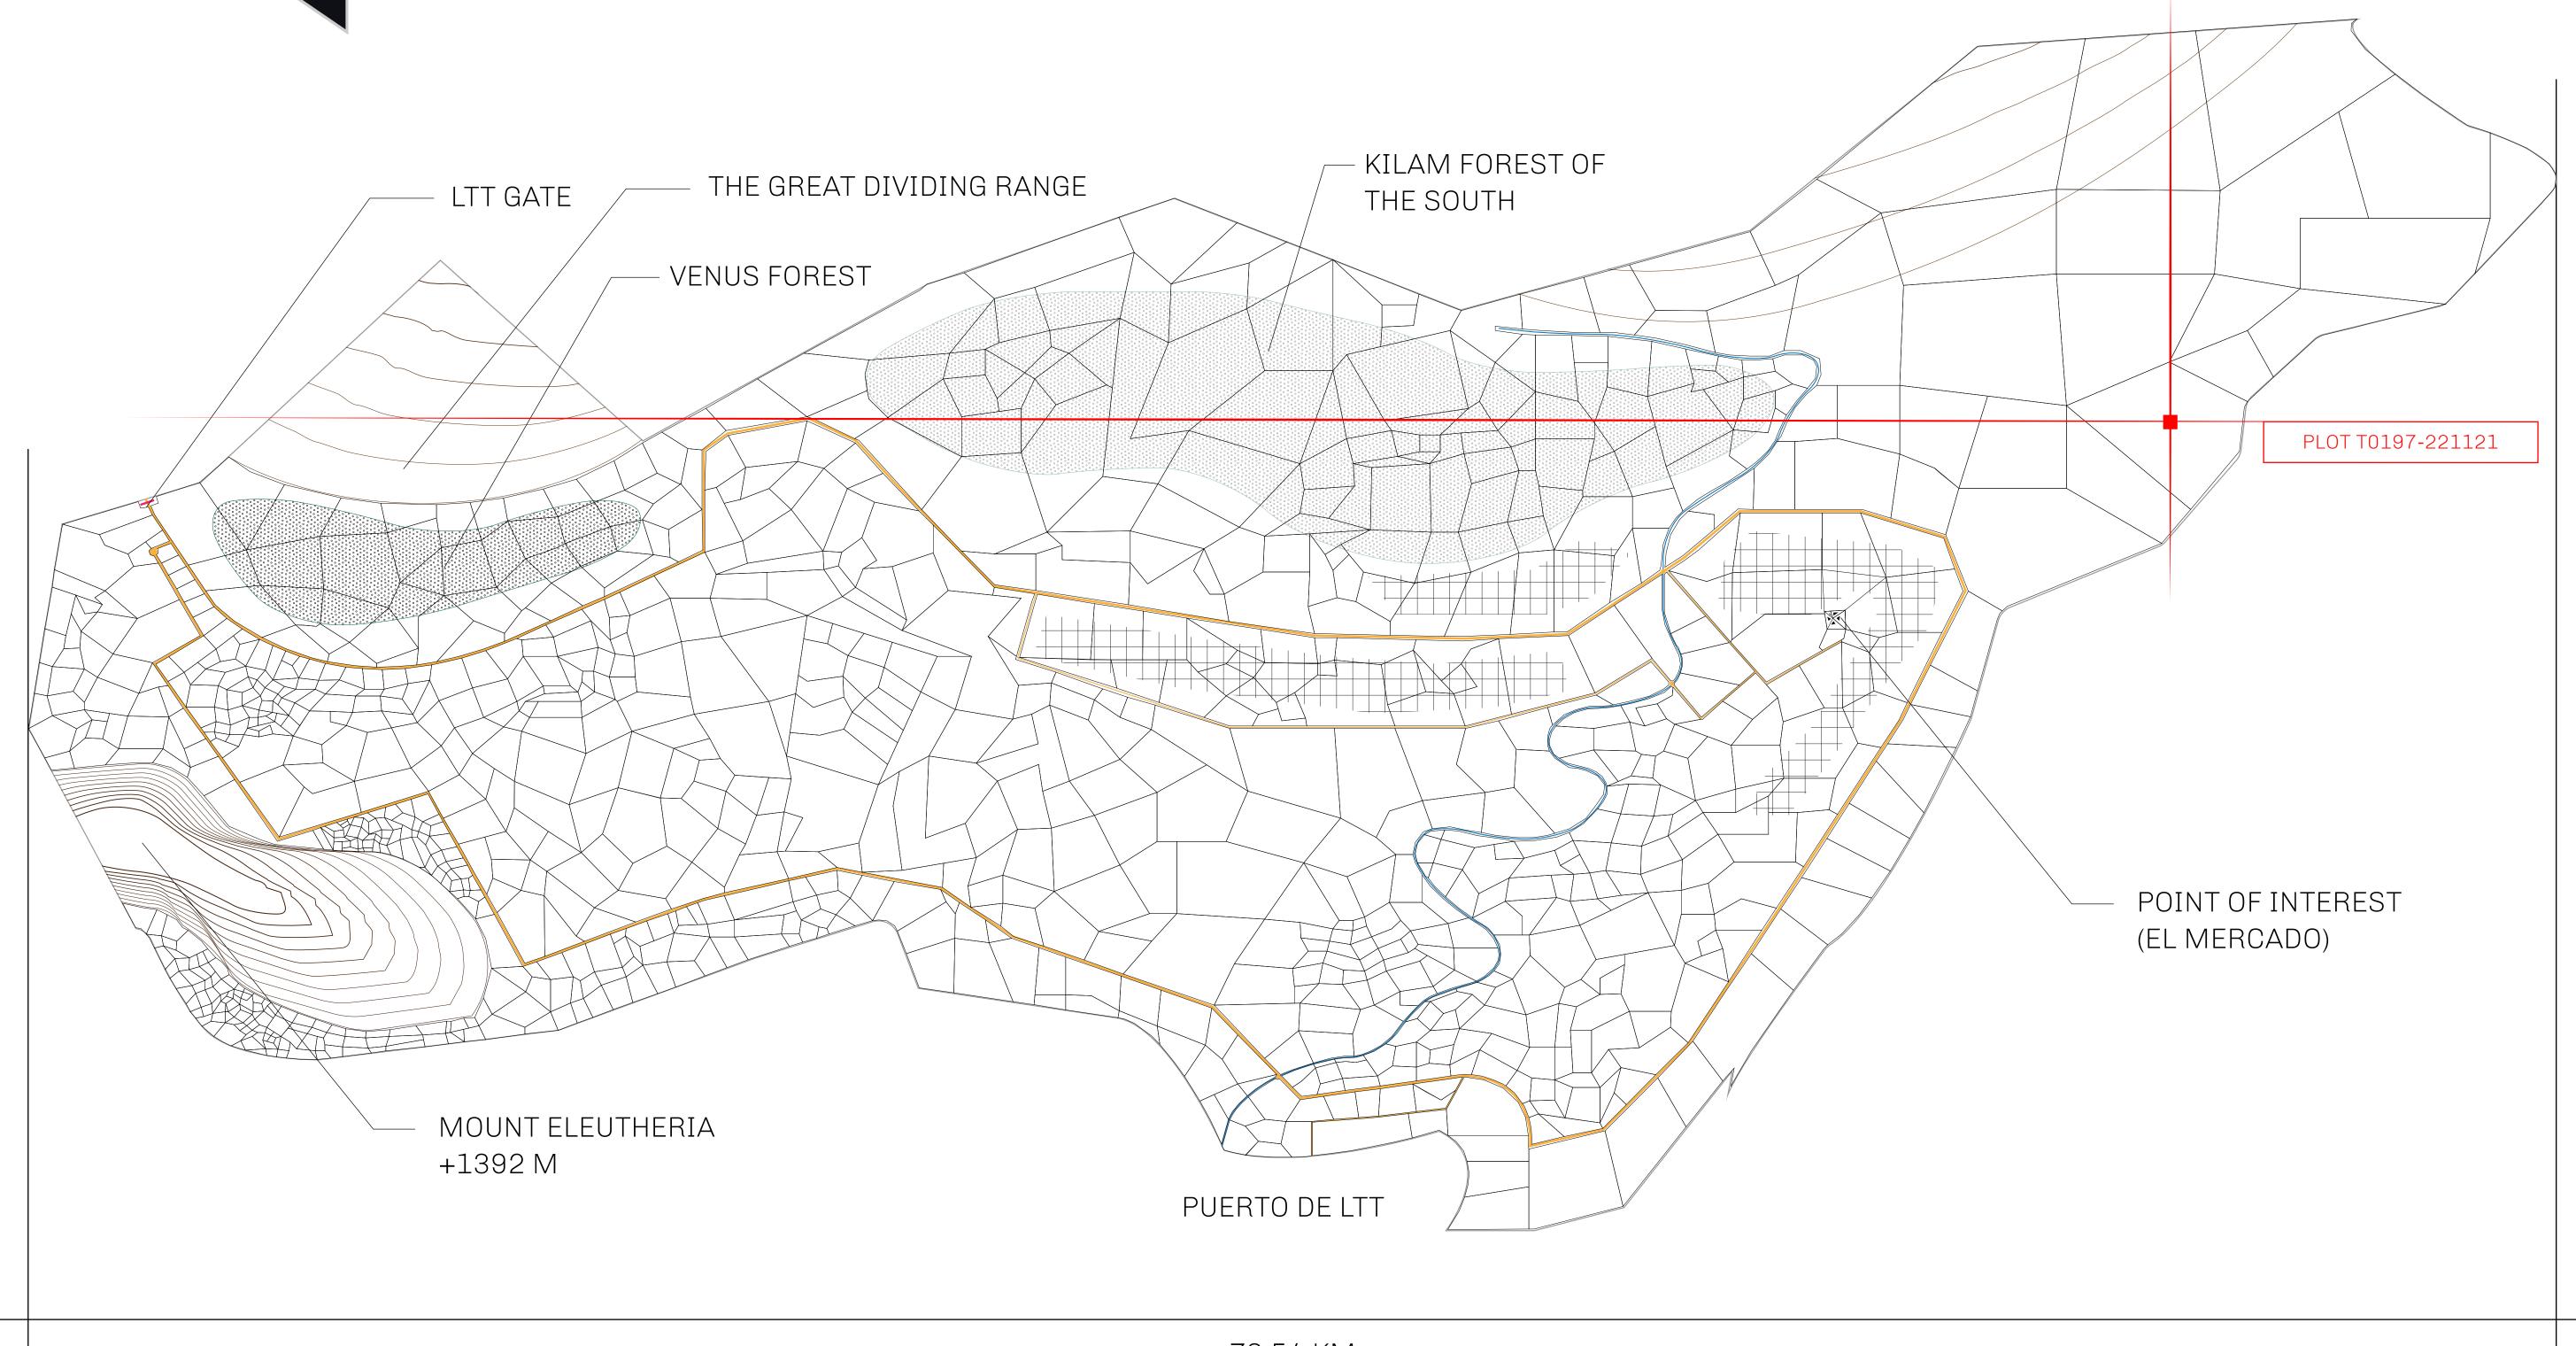

## THE SPANISH ARMADA

The most flamboyant of all of the states, this Spanish-speaking territory houses a clash of cultures. From the LTT trades in the El Mercado district to the solicitations for invites to the Great Empire, and even the traveling Caravans, it is a transient place; people are always on the move on the way to the Great Empire or a trek through the Dividing Range to the Royaume De Satoshi. Commerce uses derivations of LTT such as LTTE, LTTB, and LTTC.

## GEOGRAPHY

COASTLINE
BORDERS
HIGHEST POINT
LOWEST POINT
PLOTS
SCALE

193.03 KM (119.94 MILES)
OCEAN, THE GREAT EMPIRE
MT ELEUTHERIA +1392 M
PUERTO DE LTT 0 M

PUERTO DE L' 1045 1:50000

## H.M. LNFT Land Registry

T0197-221121

TITLE NUMBER

ADMINISTRATIVE AREA

TERRITORIO LTT ST

ISSUED 22 November 2021 .

SCALE **1/50000** 

OWNER ENTITLEMENT