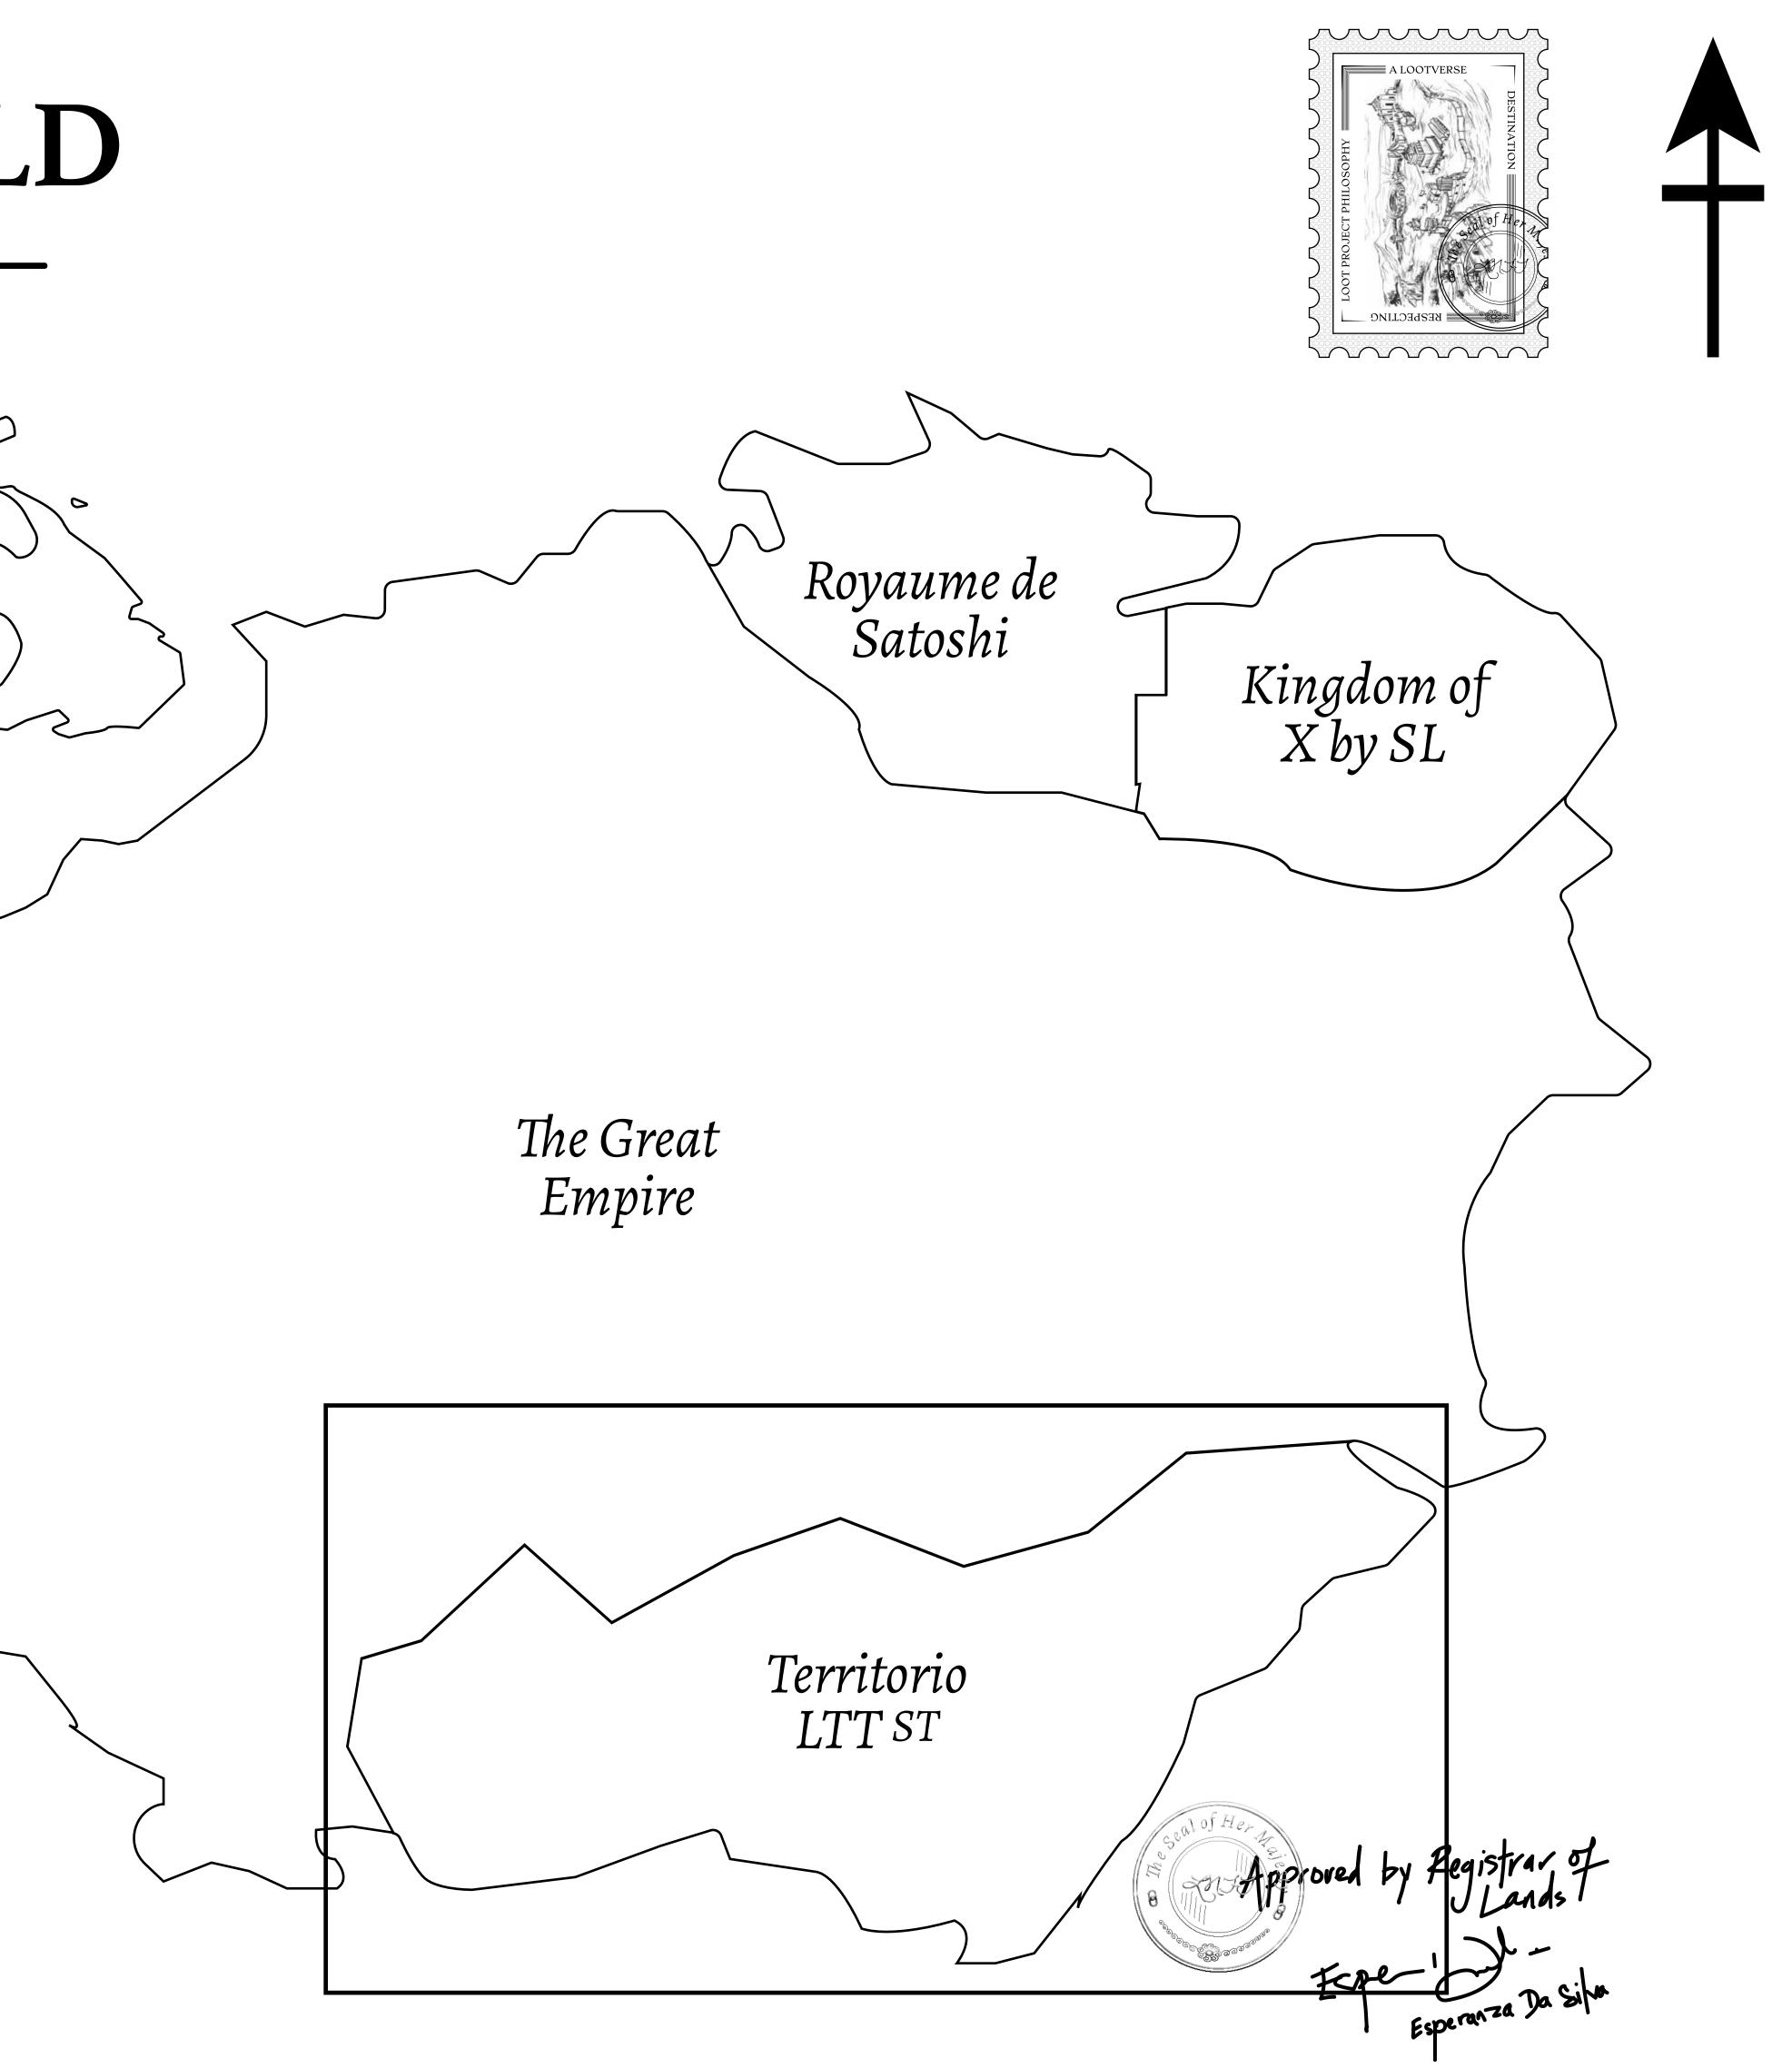

### THE SPANISH ARMADA

The most flamboyant of all of the states, this Spanish-speaking territory houses a clash of cultures. From the LTT trades in the El Mercado district to the solicitations for invites to the Great Empire, and even the traveling Caravans, it is a transient place; people are always on the move on the way to the Great Empire or a trek through the Dividing Range to the Royaume De Satoshi. Commerce uses derivations of LTT such as LTTE, LTTB, and LTTC.

#### GEOGRAPHY

COASTLINE BORDERS HIGHEST POINT LOWEST POINT PLOTS SCALE 193.03 KM (119.94 MILES) OCEAN, THE GREAT EMPIRE MT ELEUTHERIA +1392 M PUERTO DE LTT 0 M 1045 1:50000

73.54 KM

### H.M. LNFT Land Registry

ADMINISTRATIVE AREA

OWNER ENTITLEMENT

TERRITORIO

Type W-T: Share of 0.1% of all BUN sales (rewarded in Credits) plus 1% of all LTT redeemed based on number of NFT Stories minted; Mint 4 NFT Stories