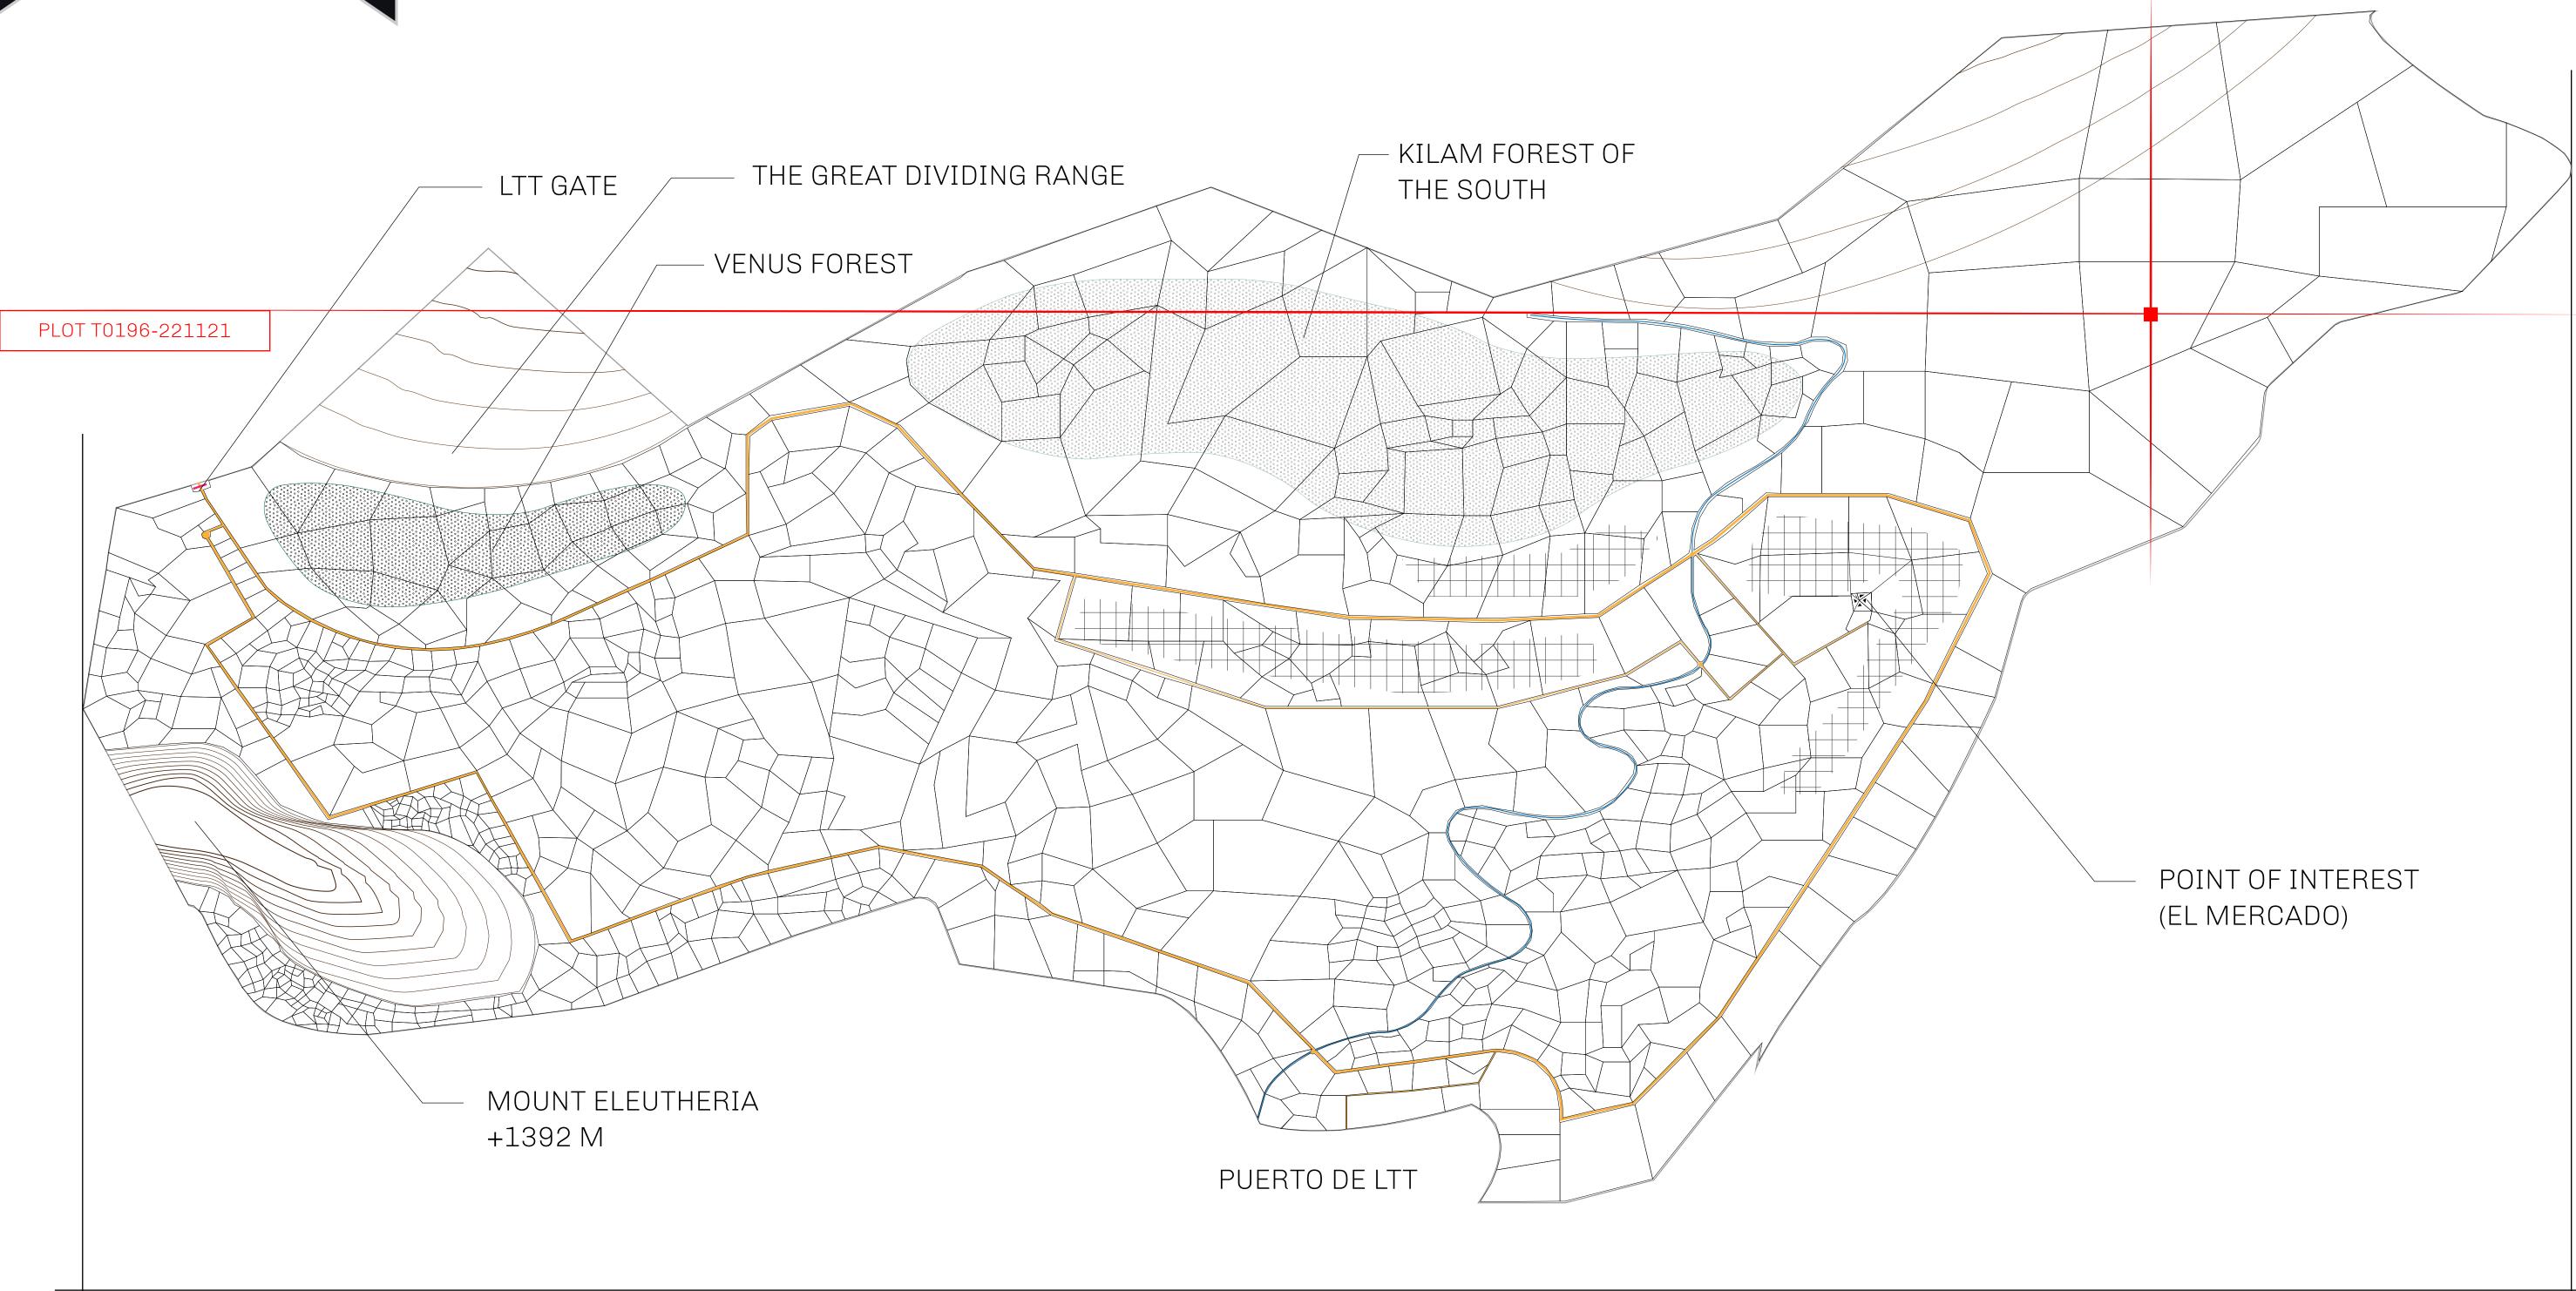

#### GEOGRAPHY

COASTLINE BORDERS HIGHEST POINT LOWEST POINT PLOTS SCALE 193.03 KM (119.94 MILES) OCEAN, THE GREAT EMPIRE MT ELEUTHERIA +1392 M PUERTO DE LTT 0 M 1045 1:50000

73.54 KM

|          | TITLE NUMBER                |               |
|----------|-----------------------------|---------------|
| У<br>У   | T0196-221121                |               |
| O LTT ST | ISSUED 22 November 2021 Ja. | SCALE 1/50000 |

# PLOT T0196 Boundary: 14.42 km

OFFICIAL PERSPECTIVE SHEET FOR FILING

Indicate vantage point for each drawing. Copy and mark each sheet required prior to filing.

Guide - Vantage point should be indicated as shown in the diagram: