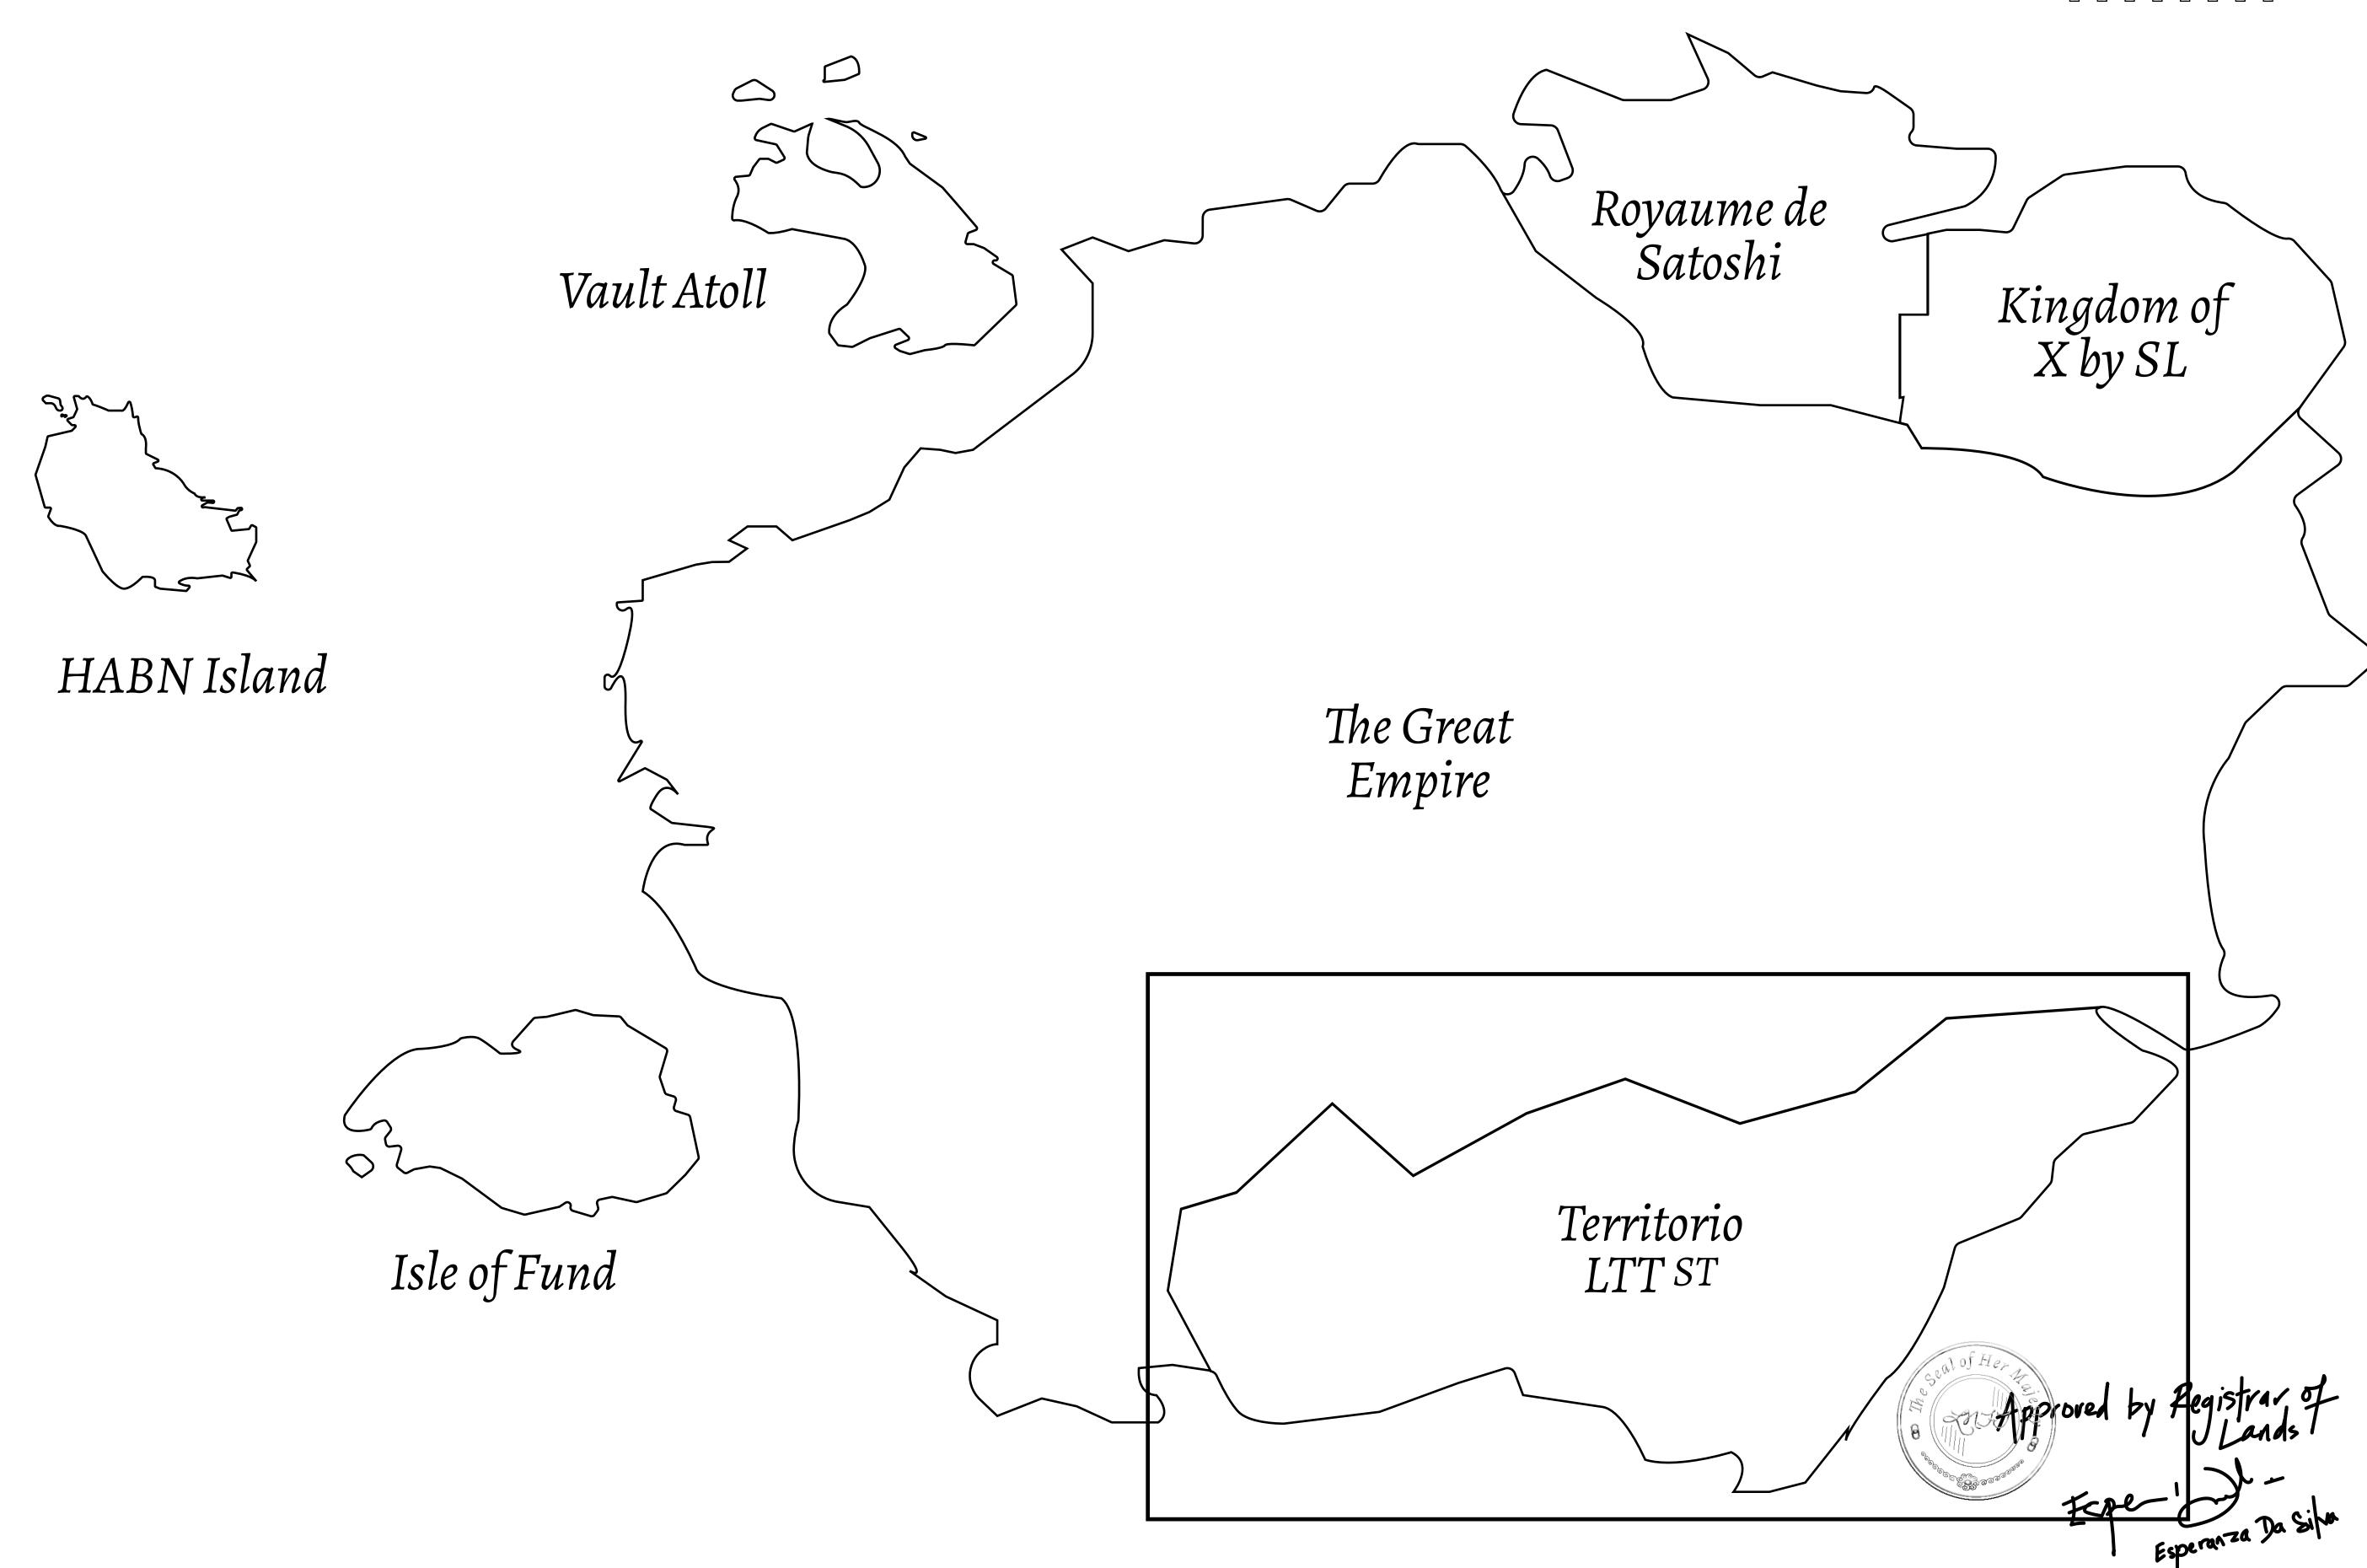

#### THE SPANISH ARMADA

The most flamboyant of all of the states, this Spanish-speaking territory houses a clash of cultures. From the LTT trades in the El Mercado district to the solicitations for invites to the Great Empire, and even the traveling Caravans, it is a transient place; people are always on the move on the way to the Great Empire or a trek through the Dividing Range to the Royaume De Satoshi. Commerce uses derivations of LTT such as LTTE, LTTB, and LTTC.

#### GEOGRAPHY

COASTLINE
BORDERS
HIGHEST POINT
LOWEST POINT
PLOTS
SCALE

193.03 KM (119.94 MILES)
OCEAN, THE GREAT EMPIRE
MT ELEUTHERIA +1392 M
PUERTO DE LTT 0 M

1045

1:50000

THE GREAT DIVIDING RANGE

PLOT T0195

BOUNDARY: 14.11 KM