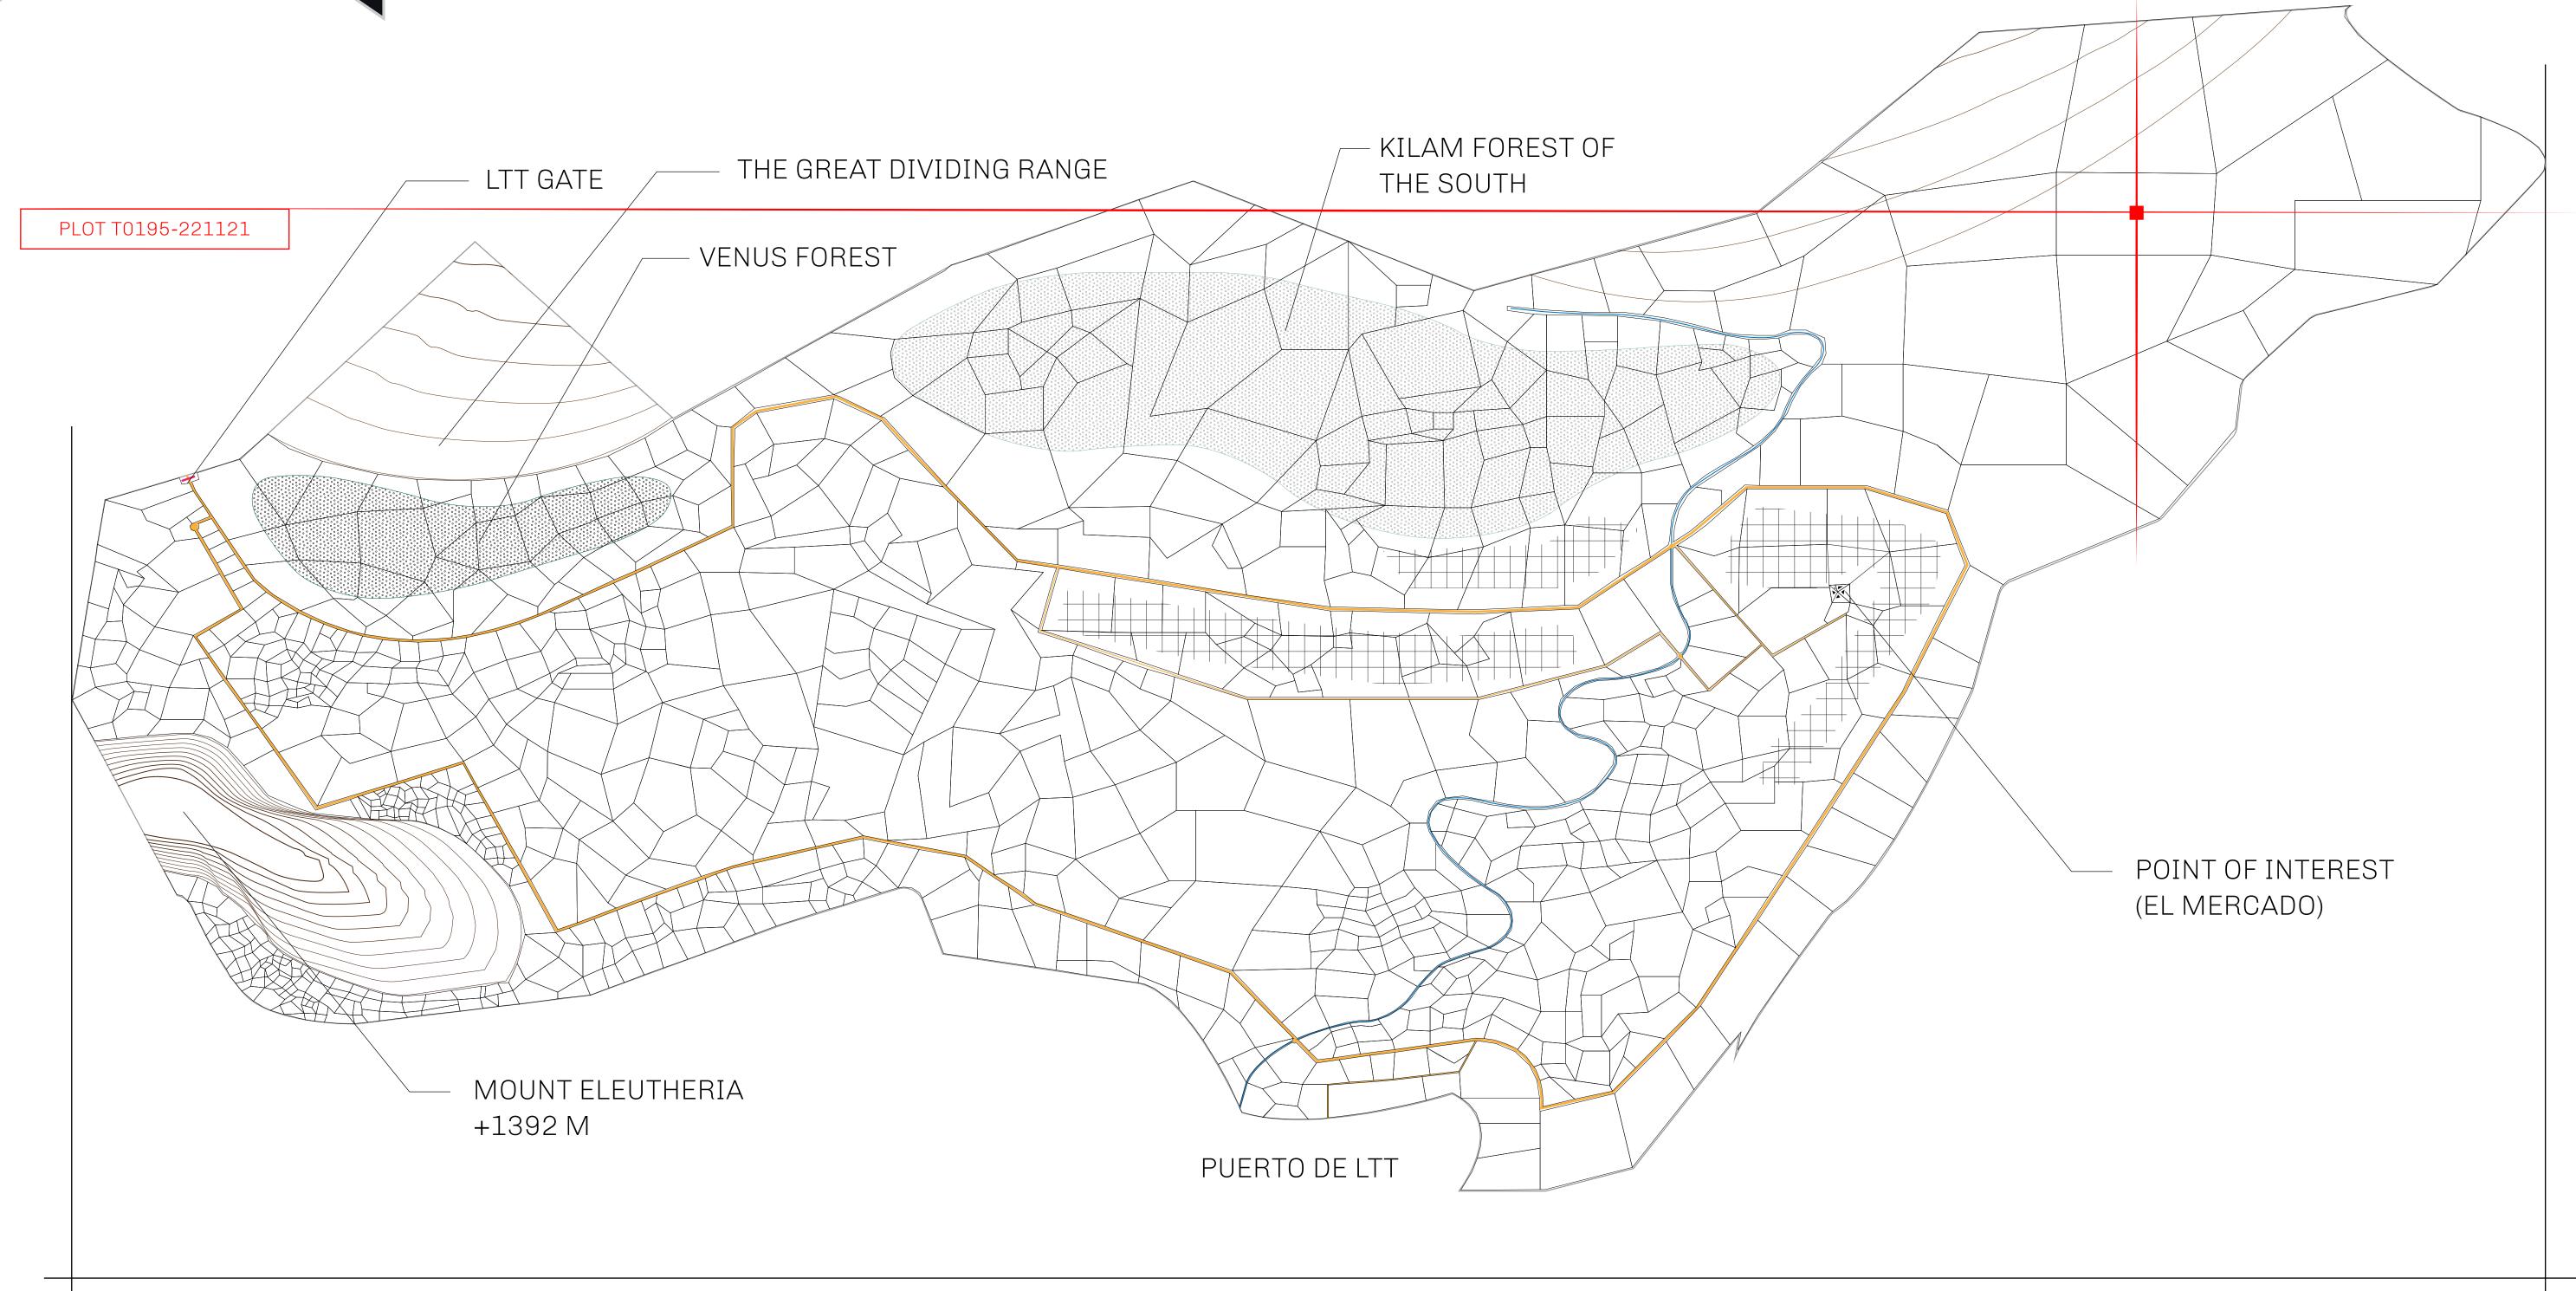

#### GEOGRAPHY

COASTLINE
BORDERS
HIGHEST POINT
LOWEST POINT
PLOTS
SCALE

193.03 KM (119.94 MILES)
OCEAN, THE GREAT EMPIRE
MT ELEUTHERIA +1392 M
PUERTO DE LTT 0 M

1045

1:50000

THE GREAT DIVIDING RANGE

PLOT T0195

BOUNDARY: 14.11 KM