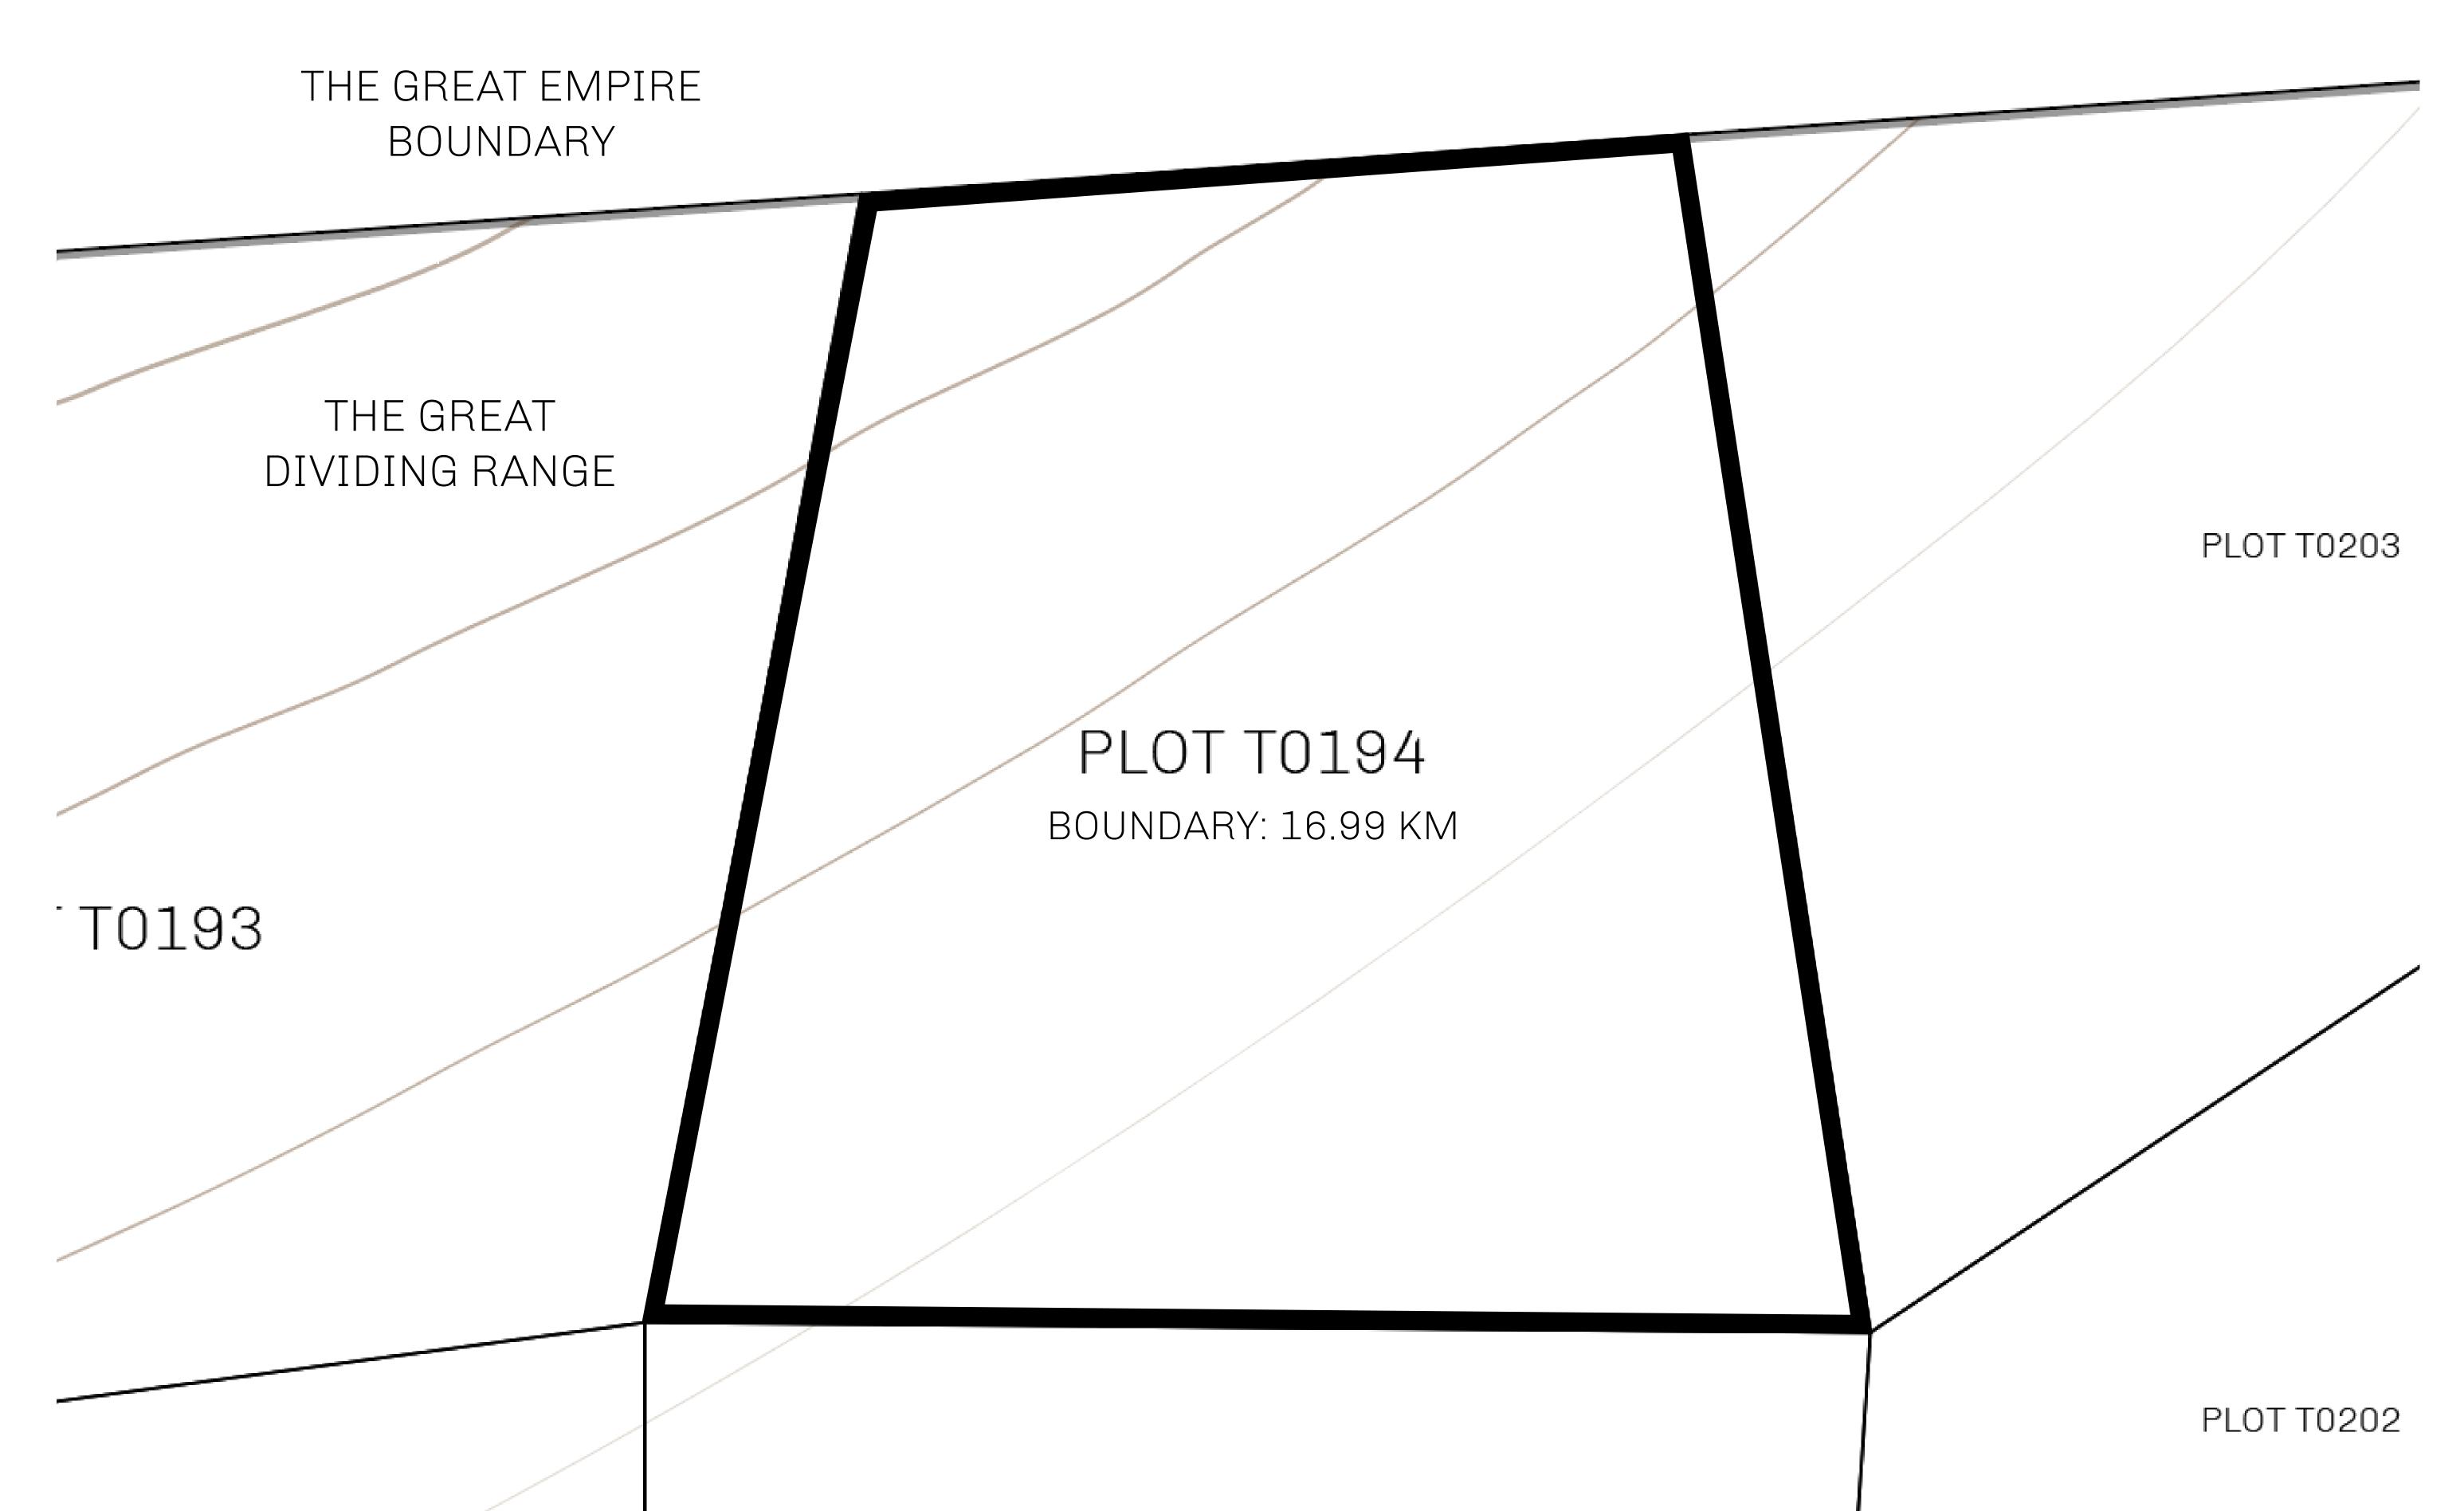

## H.M. LNFT Land Registry

T0194-221121

TITLE NUMBER

ADMINISTRATIVE AREA TERRITORIO LTT ST ISSUED 22 November 2021 ...

SCALE **1/50000** 

Type W-T: Share of 0.1% of all BUN sales (rewarded in Credits) plus 1% of all LTT redeemed based on OWNER ENTITLEMENT