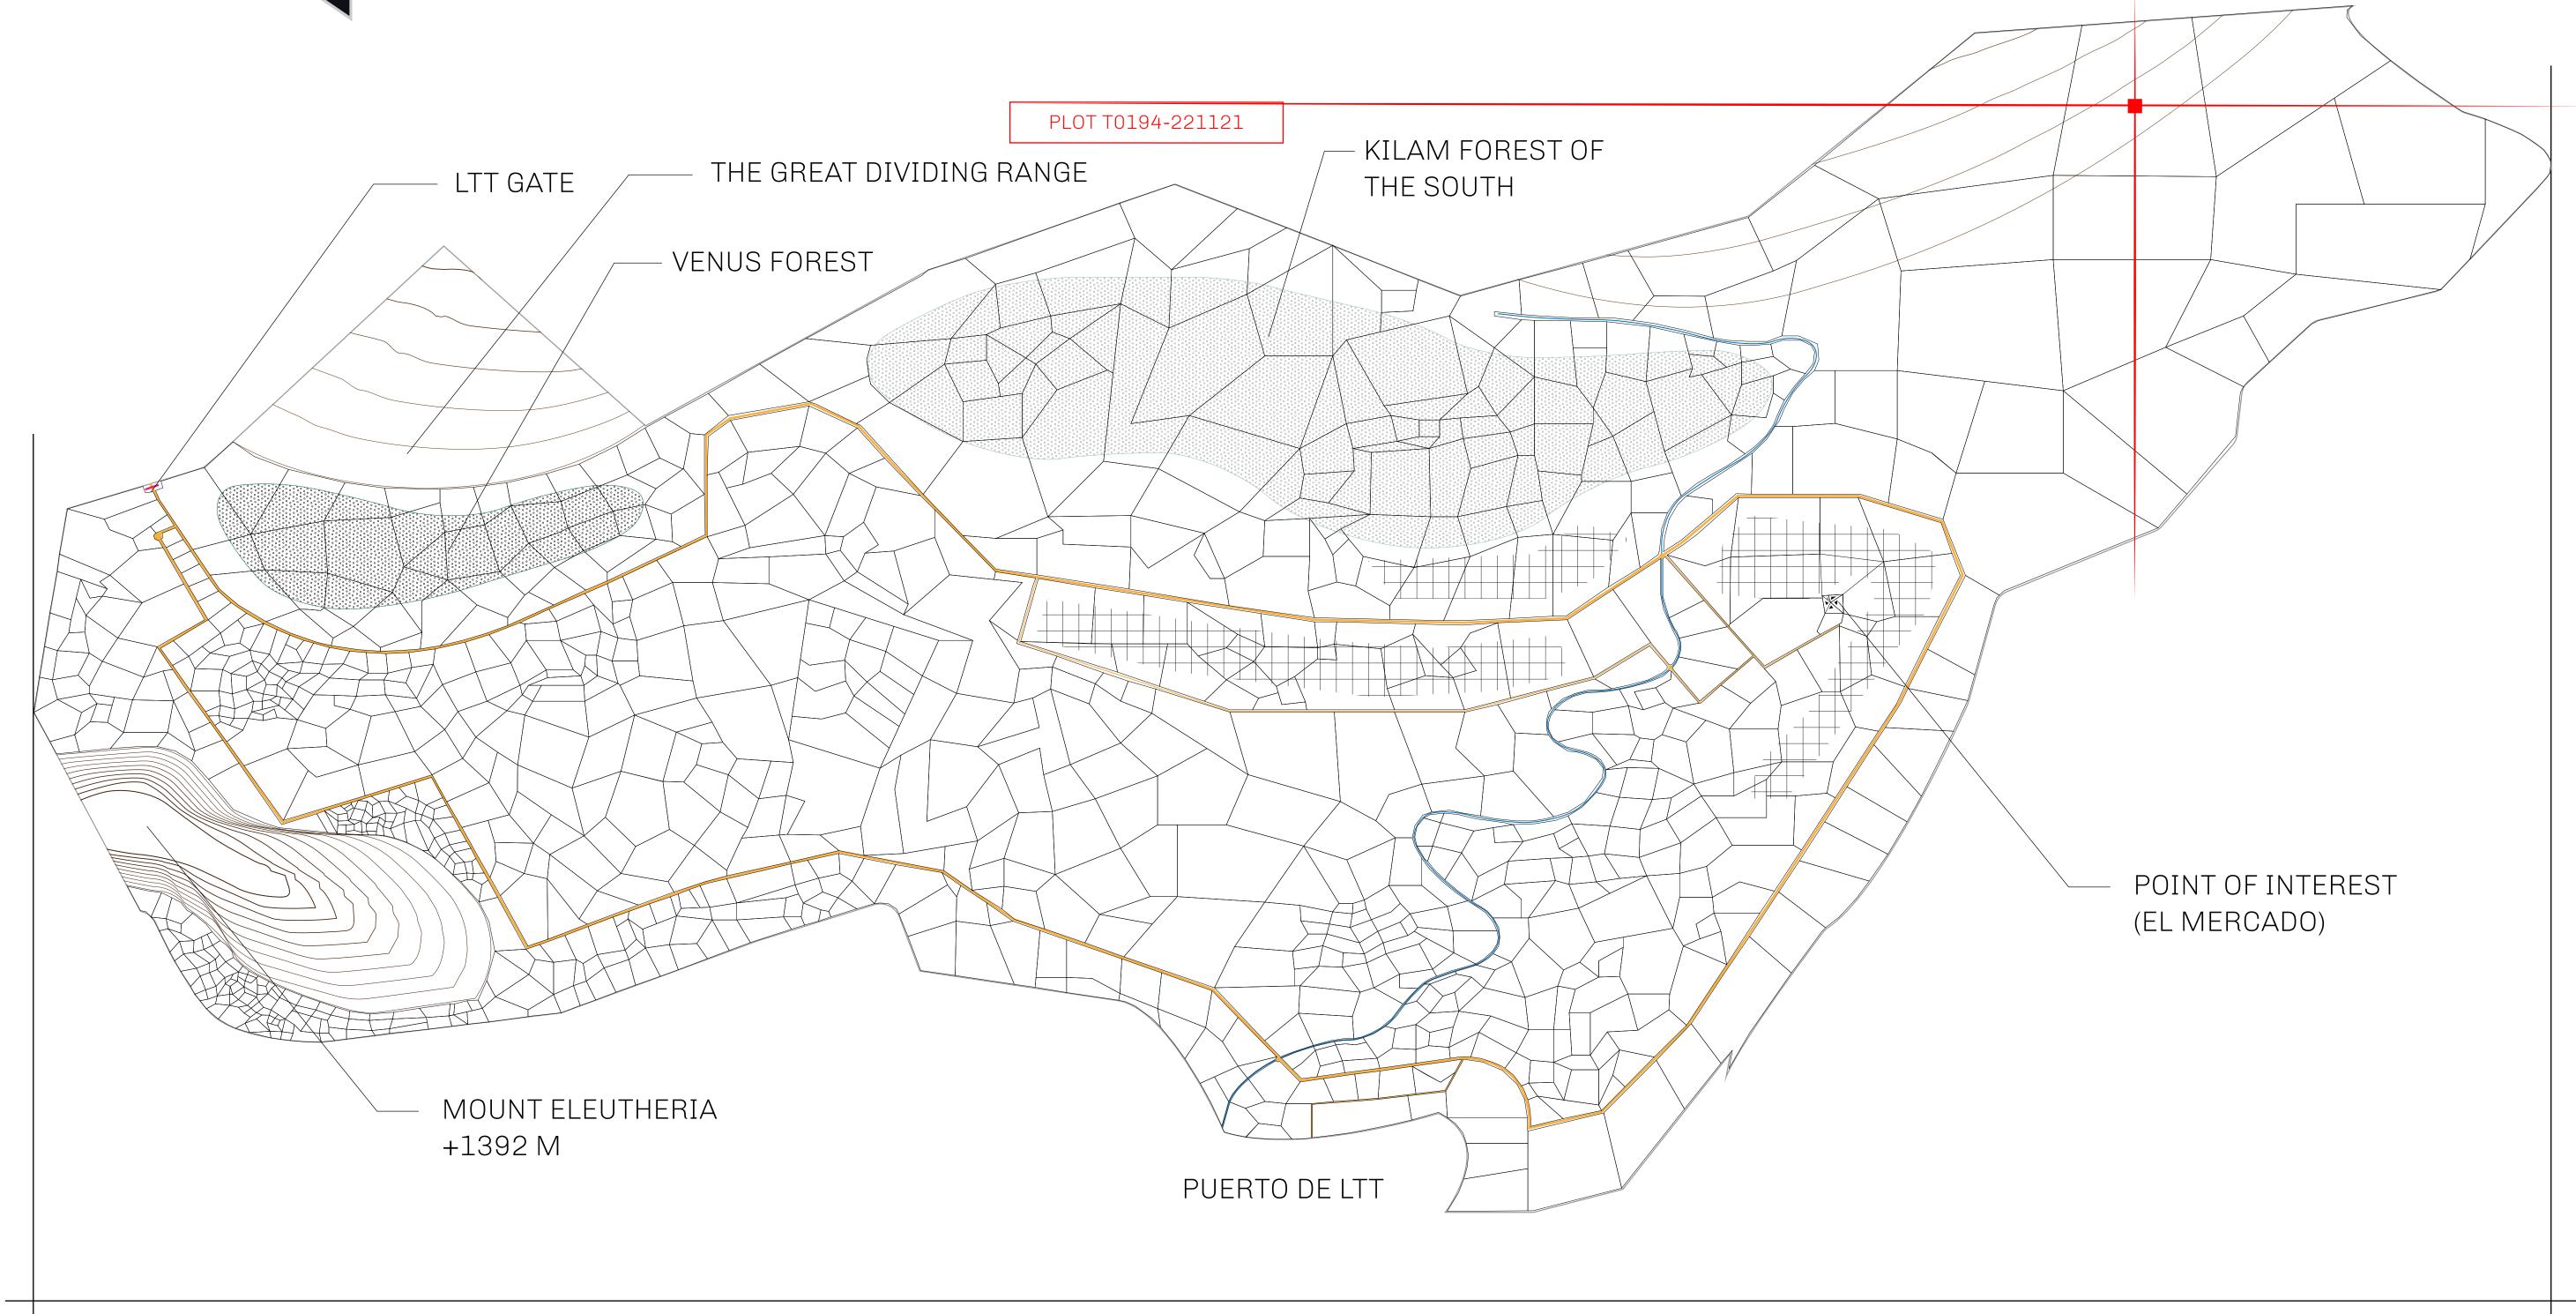

## THE SPANISH ARMADA

The most flamboyant of all of the states, this Spanish-speaking territory houses a clash of cultures. From the LTT trades in the El Mercado district to the solicitations for invites to the Great Empire, and even the traveling Caravans, it is a transient place; people are always on the move on the way to the Great Empire or a trek through the Dividing Range to the Royaume De Satoshi. Commerce uses derivations of LTT such as LTTE, LTTB, and LTTC.

## GEOGRAPHY

COASTLINE
BORDERS
HIGHEST POINT
LOWEST POINT
PLOTS
SCALE

193.03 KM (119.94 MILES)
OCEAN, THE GREAT EMPIRE
MT ELEUTHERIA +1392 M
PUERTO DE LTT 0 M

1045

1:50000