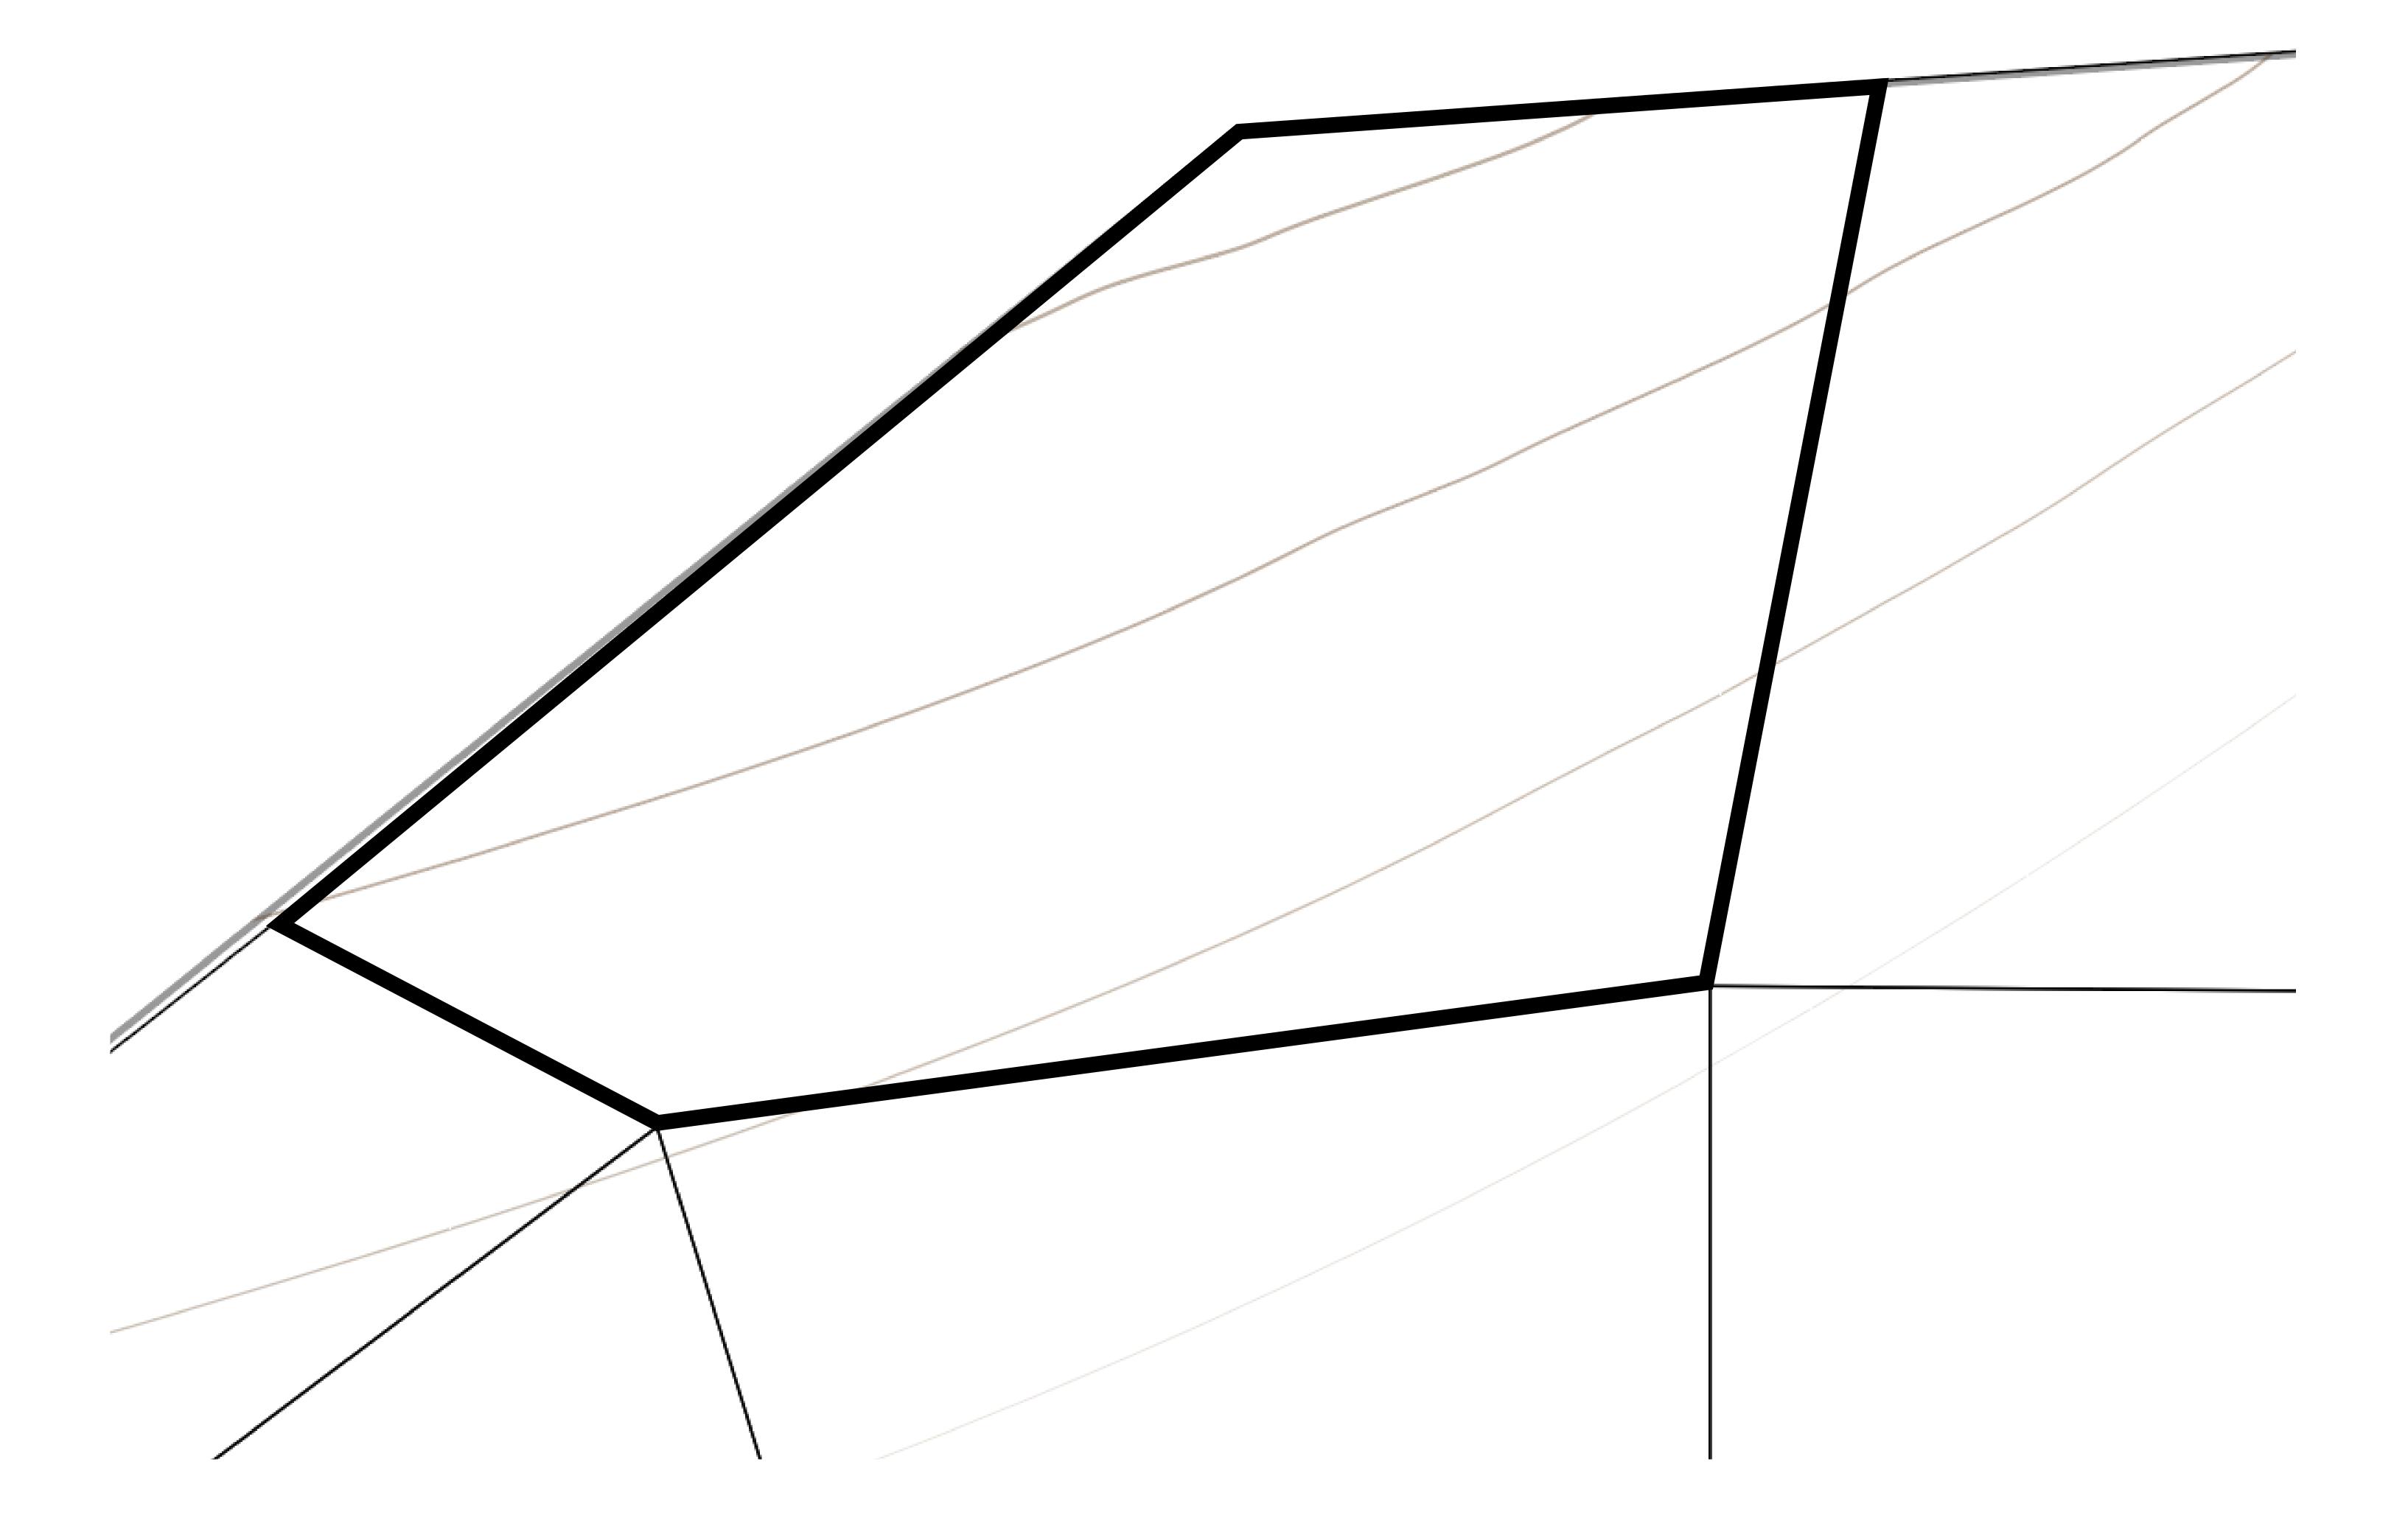

#### GEOGRAPHY

COASTLINE BORDERS HIGHEST POINT LOWEST POINT PLOTS SCALE

193.03 KM (119.94 MILES) OCEAN, THE GREAT EMPIRE MT ELEUTHERIA +1392 M PUERTO DE LTT 0 M

1045

1:50000

### H.M. LNFT Land Registry

TITLE NUMBER

T0193-221121

TERRITORIO LTT ST

ISSUED 22 November 2021

OWNER ENTITLEMENT

Type W-T: Share of 0.1% of all BUN sales (rewarded in Credits) plus 1% of all LTT redeemed based on number of NFT Stories minted; Mint 4 NFT Stories