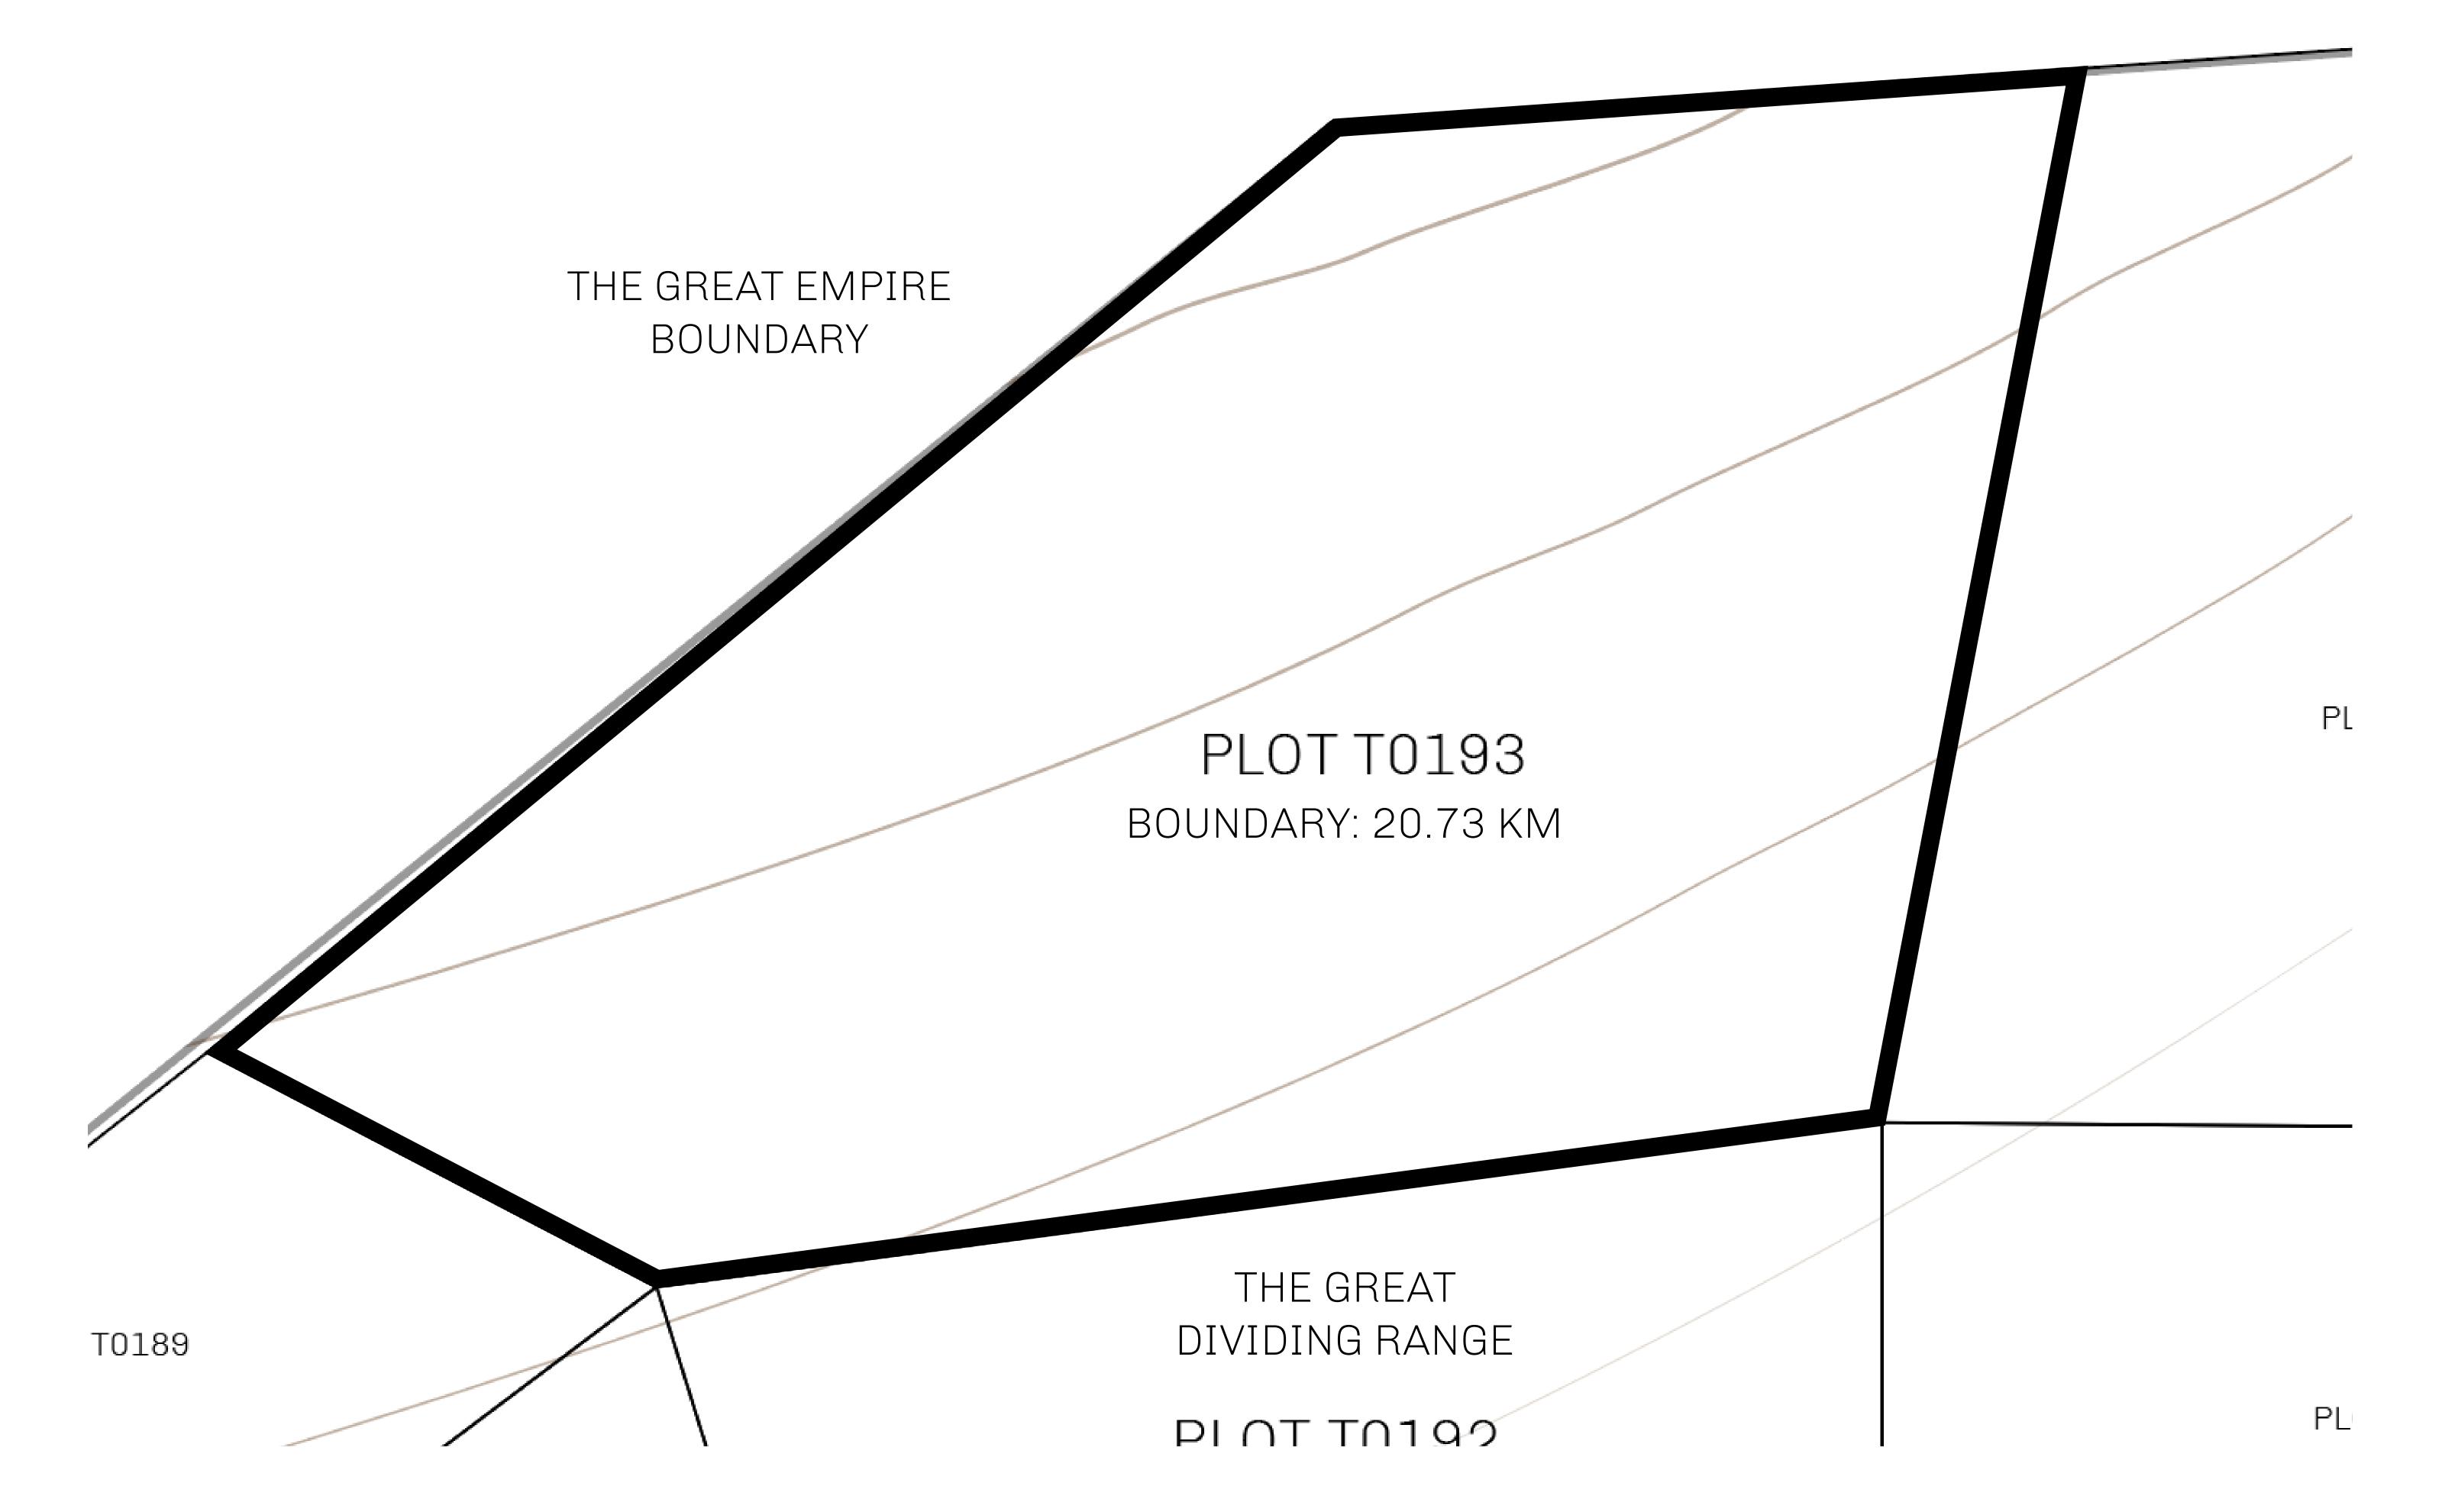

#### GEOGRAPHY

COASTLINE BORDERS HIGHEST POINT LOWEST POINT PLOTS SCALE

193.03 KM (119.94 MILES) OCEAN, THE GREAT EMPIRE MT ELEUTHERIA +1392 M PUERTO DE LTT 0 M

1045

1:50000

### H.M. LNFT Land Registry

TITLE NUMBER

T0193-221121

TERRITORIO LTT ST

ISSUED 22 November 2021

OWNER ENTITLEMENT

Type W-T: Share of 0.1% of all BUN sales (rewarded in Credits) plus 1% of all LTT redeemed based on number of NFT Stories minted; Mint 4 NFT Stories