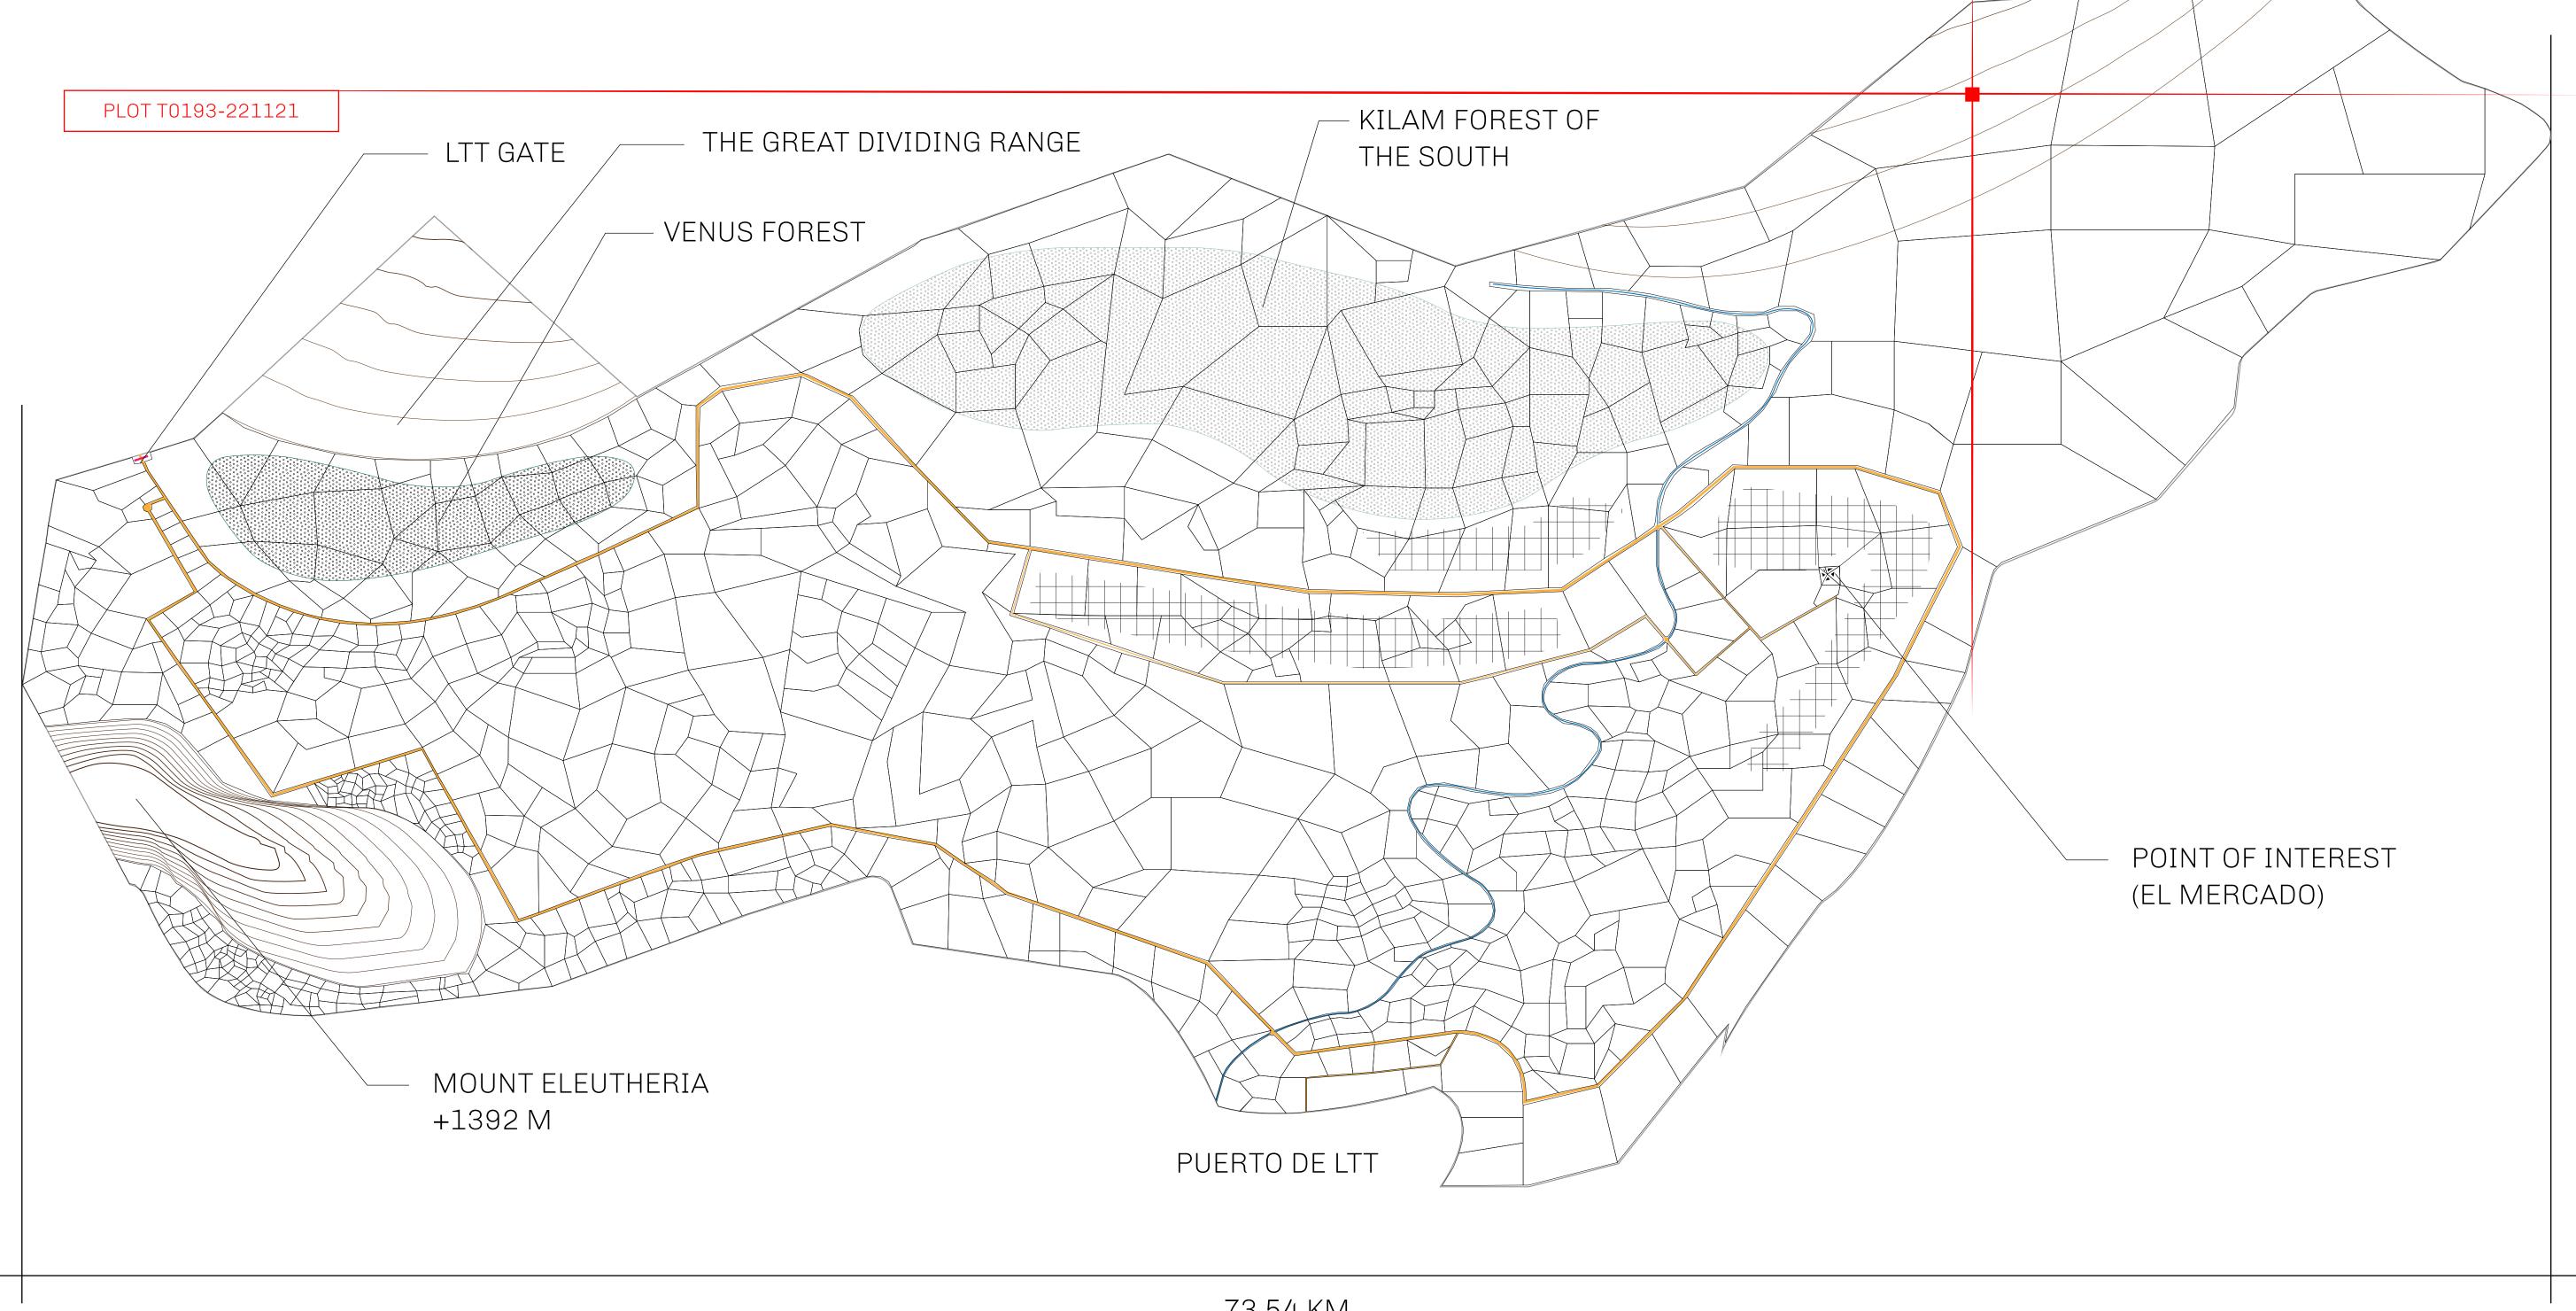

#### THE SPANISH ARMADA

The most flamboyant of all of the states, this Spanish-speaking territory houses a clash of cultures. From the LTT trades in the El Mercado district to the solicitations for invites to the Great Empire, and even the traveling Caravans, it is a transient place; people are always on the move on the way to the Great Empire or a trek through the Dividing Range to the Royaume De Satoshi. Commerce uses derivations of LTT such as LTTE, LTTB, and LTTC.

#### GEOGRAPHY

COASTLINE BORDERS HIGHEST POINT LOWEST POINT PLOTS SCALE

193.03 KM (119.94 MILES) OCEAN, THE GREAT EMPIRE MT ELEUTHERIA +1392 M PUERTO DE LTT 0 M

1045

1:50000