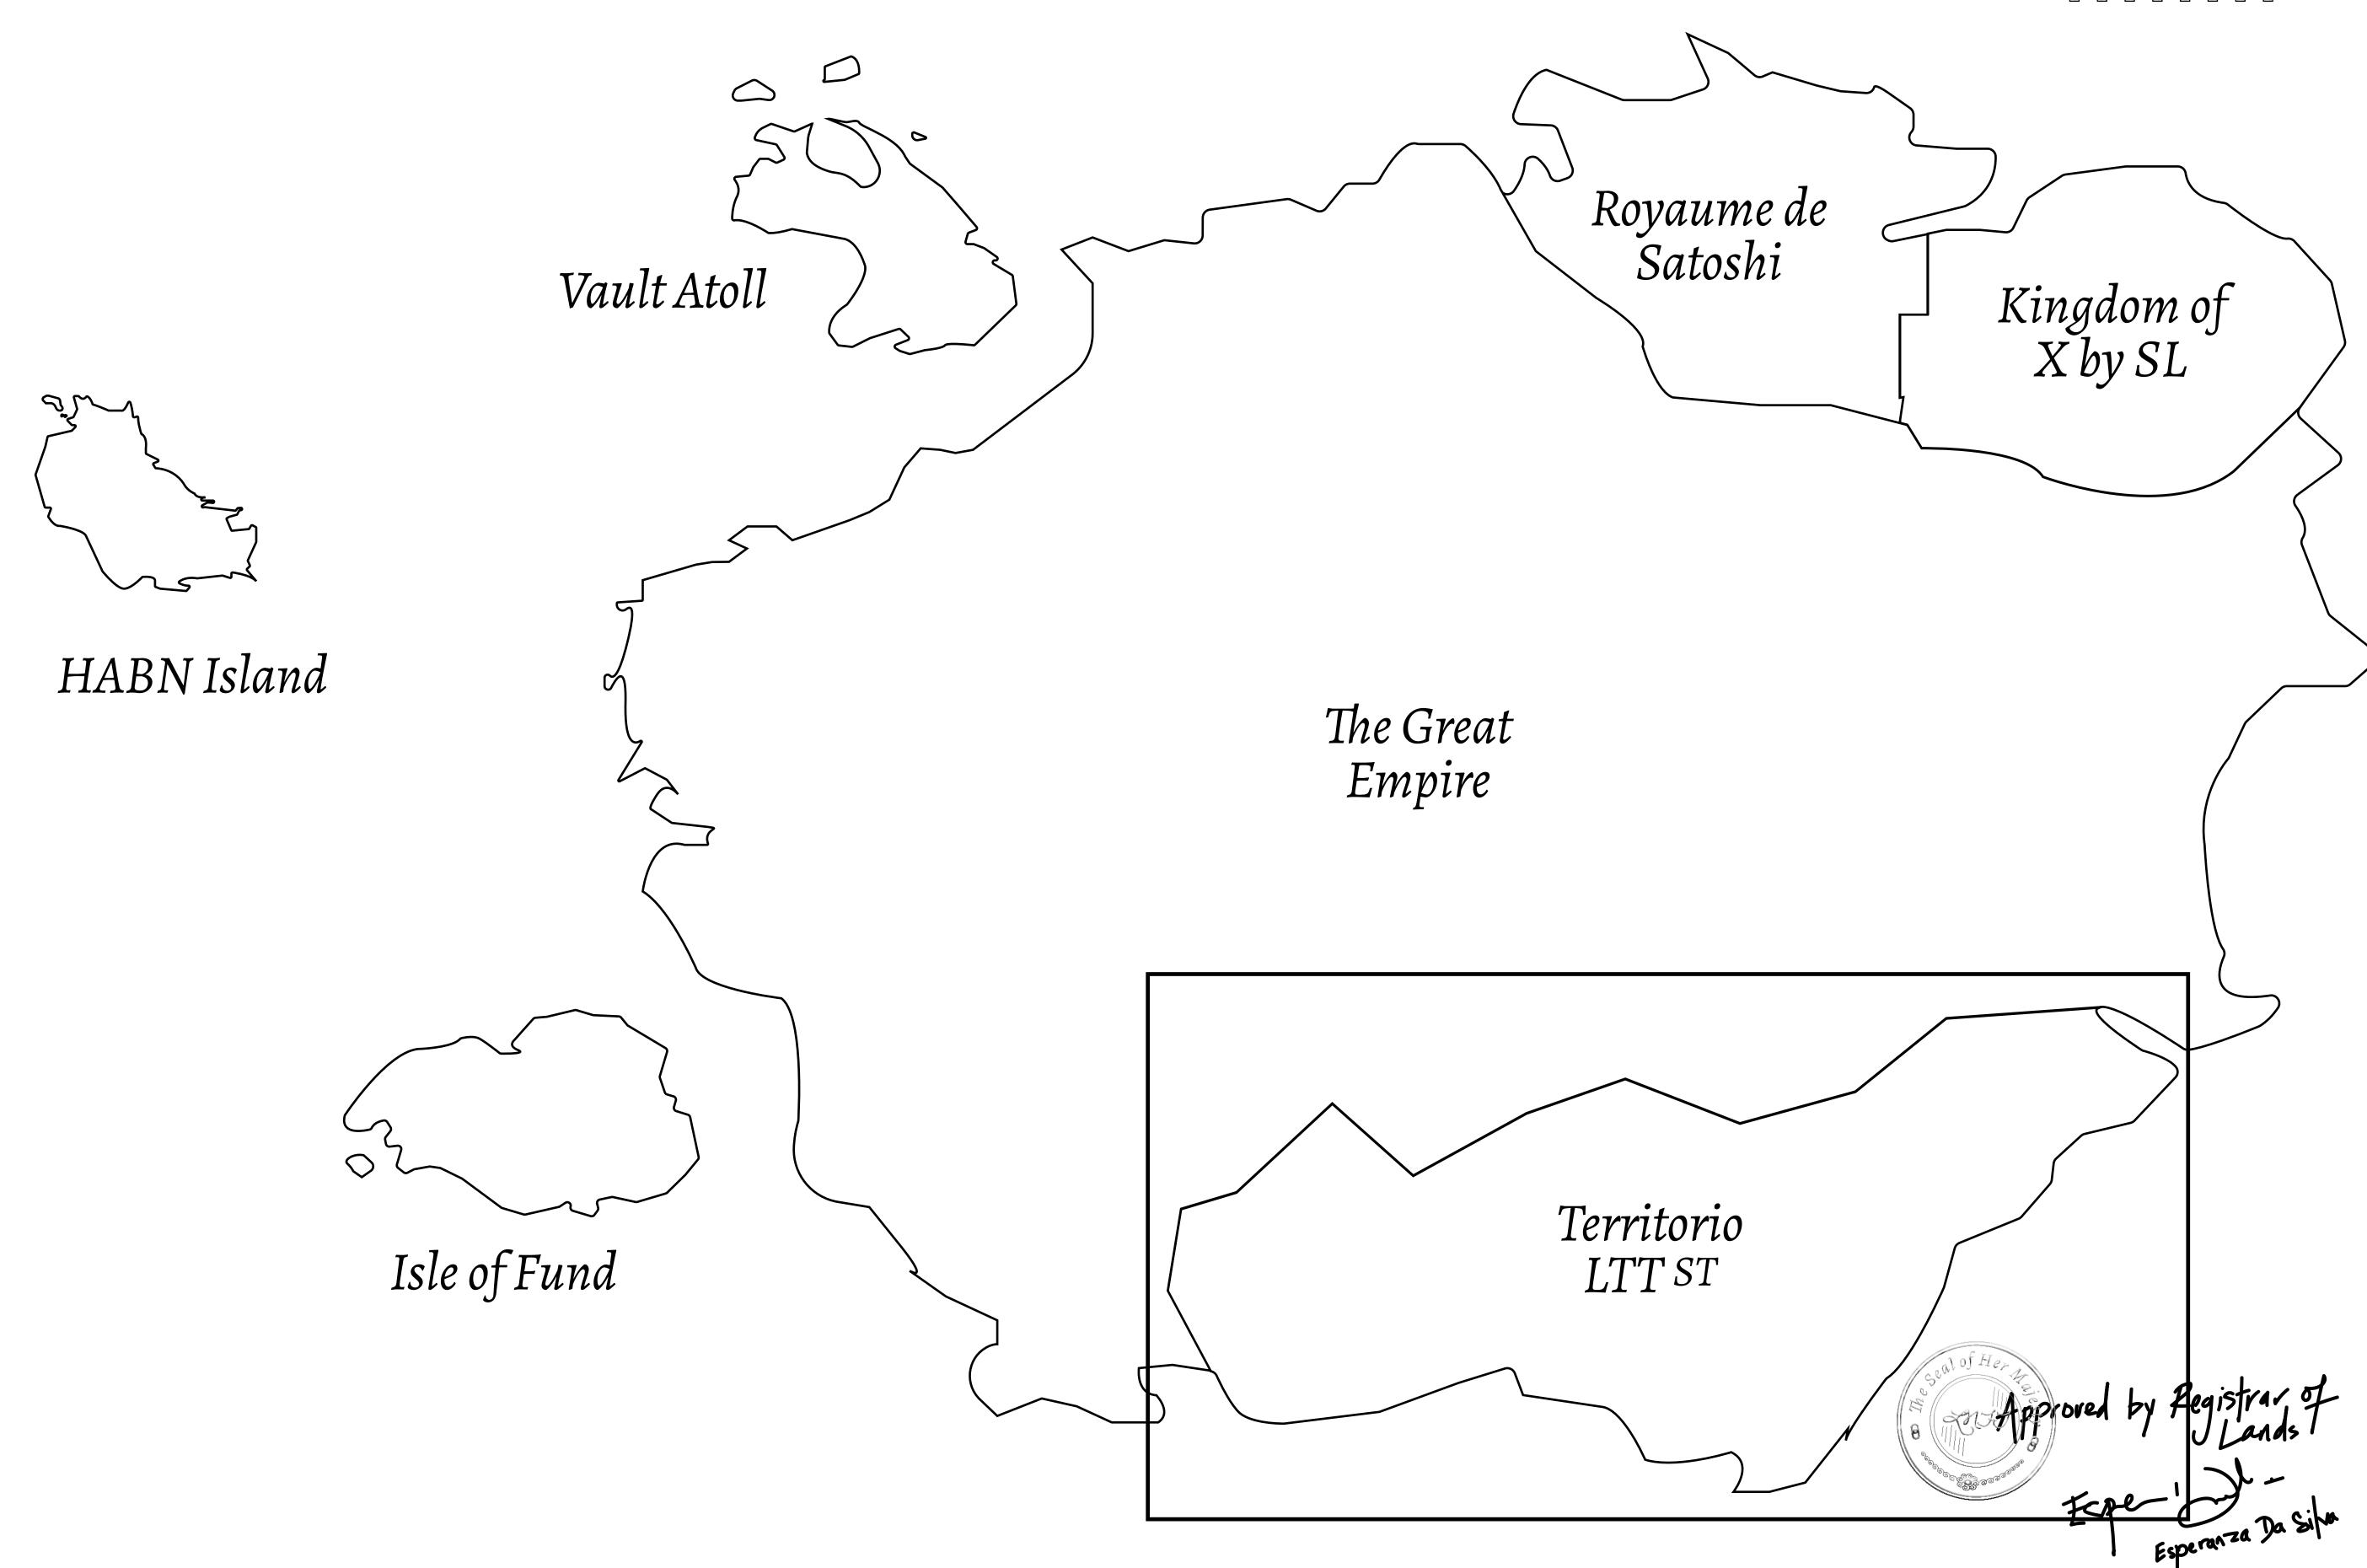

#### THE SPANISH ARMADA

The most flamboyant of all of the states, this Spanish-speaking territory houses a clash of cultures. From the LTT trades in the El Mercado district to the solicitations for invites to the Great Empire, and even the traveling Caravans, it is a transient place; people are always on the move on the way to the Great Empire or a trek through the Dividing Range to the Royaume De Satoshi. Commerce uses derivations of LTT such as LTTE, LTTB, and LTTC.

#### GEOGRAPHY

COASTLINE BORDERS HIGHEST POINT LOWEST POINT PLOTS SCALE

193.03 KM (119.94 MILES) OCEAN, THE GREAT EMPIRE MT ELEUTHERIA +1392 M PUERTO DE LTT 0 M

1045

1:50000

### H.M. LNFT Land Registry

TITLE NUMBER

T0193-221121

TERRITORIO LTT ST

ISSUED 22 November 2021

OWNER ENTITLEMENT

Type W-T: Share of 0.1% of all BUN sales (rewarded in Credits) plus 1% of all LTT redeemed based on number of NFT Stories minted; Mint 4 NFT Stories