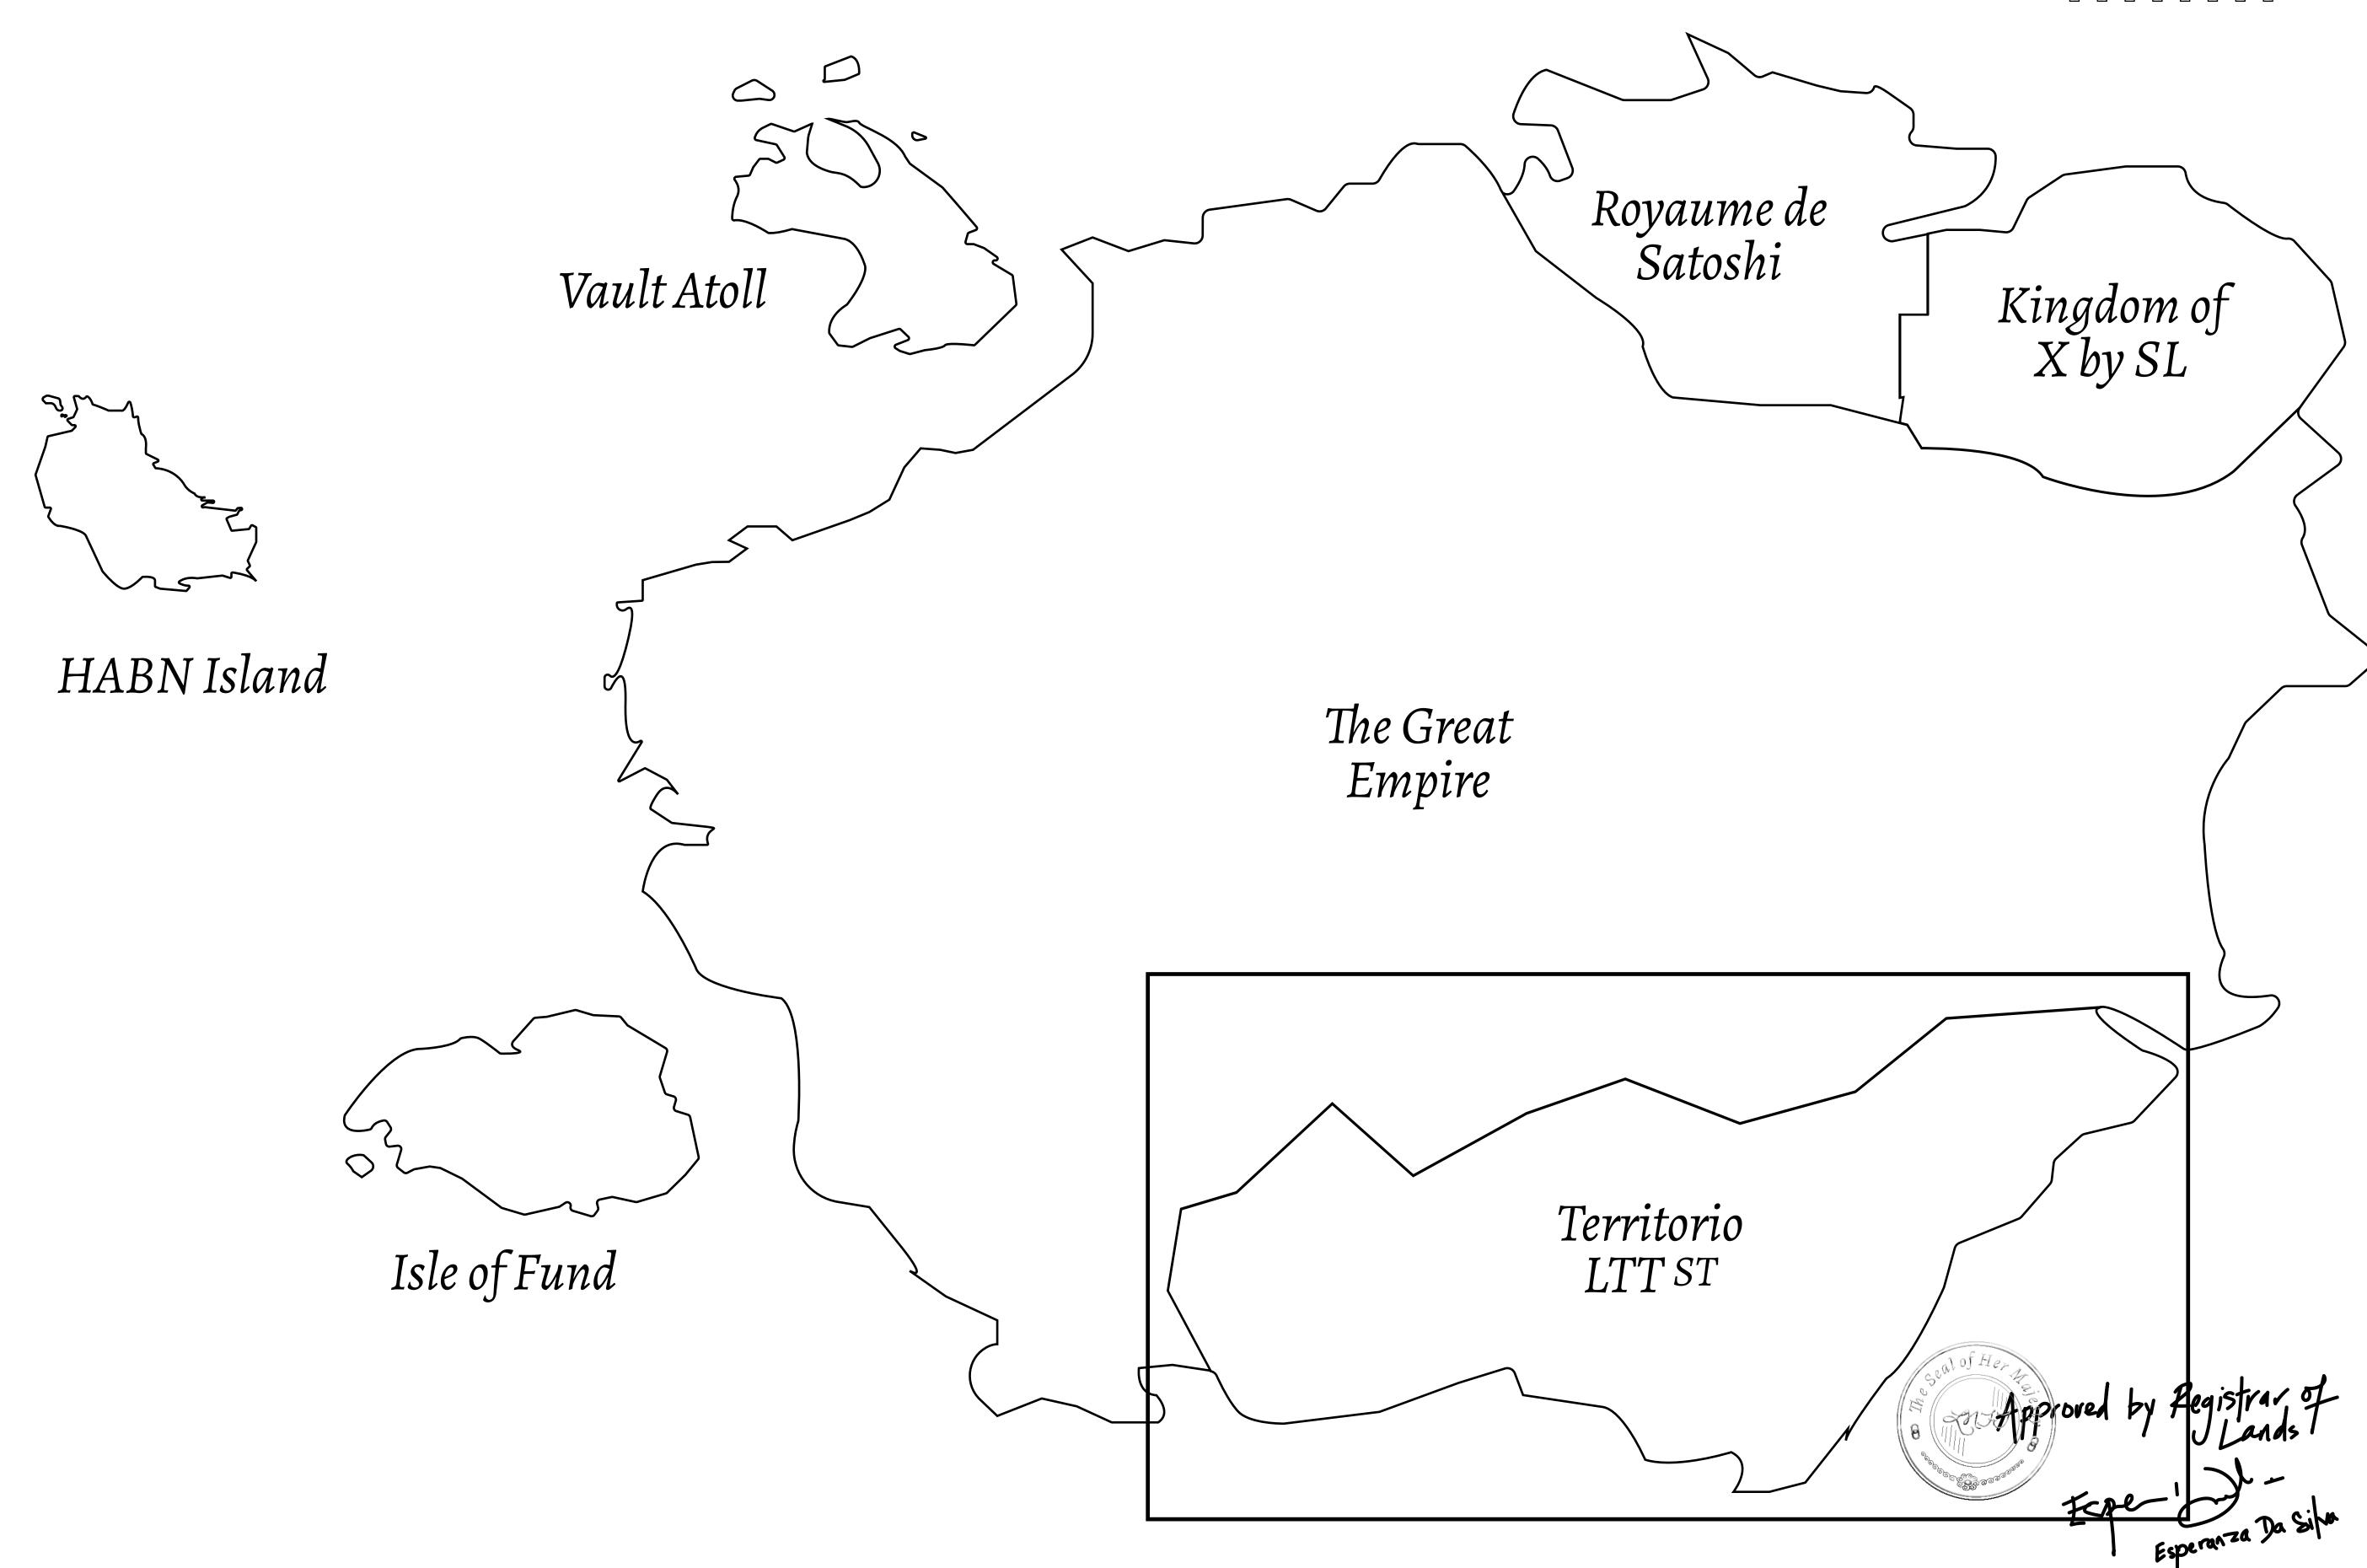

## THE SPANISH ARMADA

The most flamboyant of all of the states, this Spanish-speaking territory houses a clash of cultures. From the LTT trades in the El Mercado district to the solicitations for invites to the Great Empire, and even the traveling Caravans, it is a transient place; people are always on the move on the way to the Great Empire or a trek through the Dividing Range to the Royaume De Satoshi. Commerce uses derivations of LTT such as LTTE, LTTB, and LTTC.

## GEOGRAPHY

COASTLINE
BORDERS
HIGHEST POINT
LOWEST POINT
PLOTS
SCALE

193.03 KM (119.94 MILES)
OCEAN, THE GREAT EMPIRE
MT ELEUTHERIA +1392 M
PUERTO DE LTT 0 M

1045

1:50000

## H.M. LNFT Land Registry

TITLE NUMBER

TERRITORIO LTT ST

ISSUED 22 November 2021 6.

SCALE **1/50000** 

OWNER ENTITLEMENT

Type W-T: Share of 0.1% of all BUN sales (rewarded in Credits) plus 1% of all LTT redeemed based on number of NFT Stories minted; Mint 4 NFT Stories

THE GREAT DIVIDING RANGE PLOT T0192 BOUNDARY: 14.13 KM