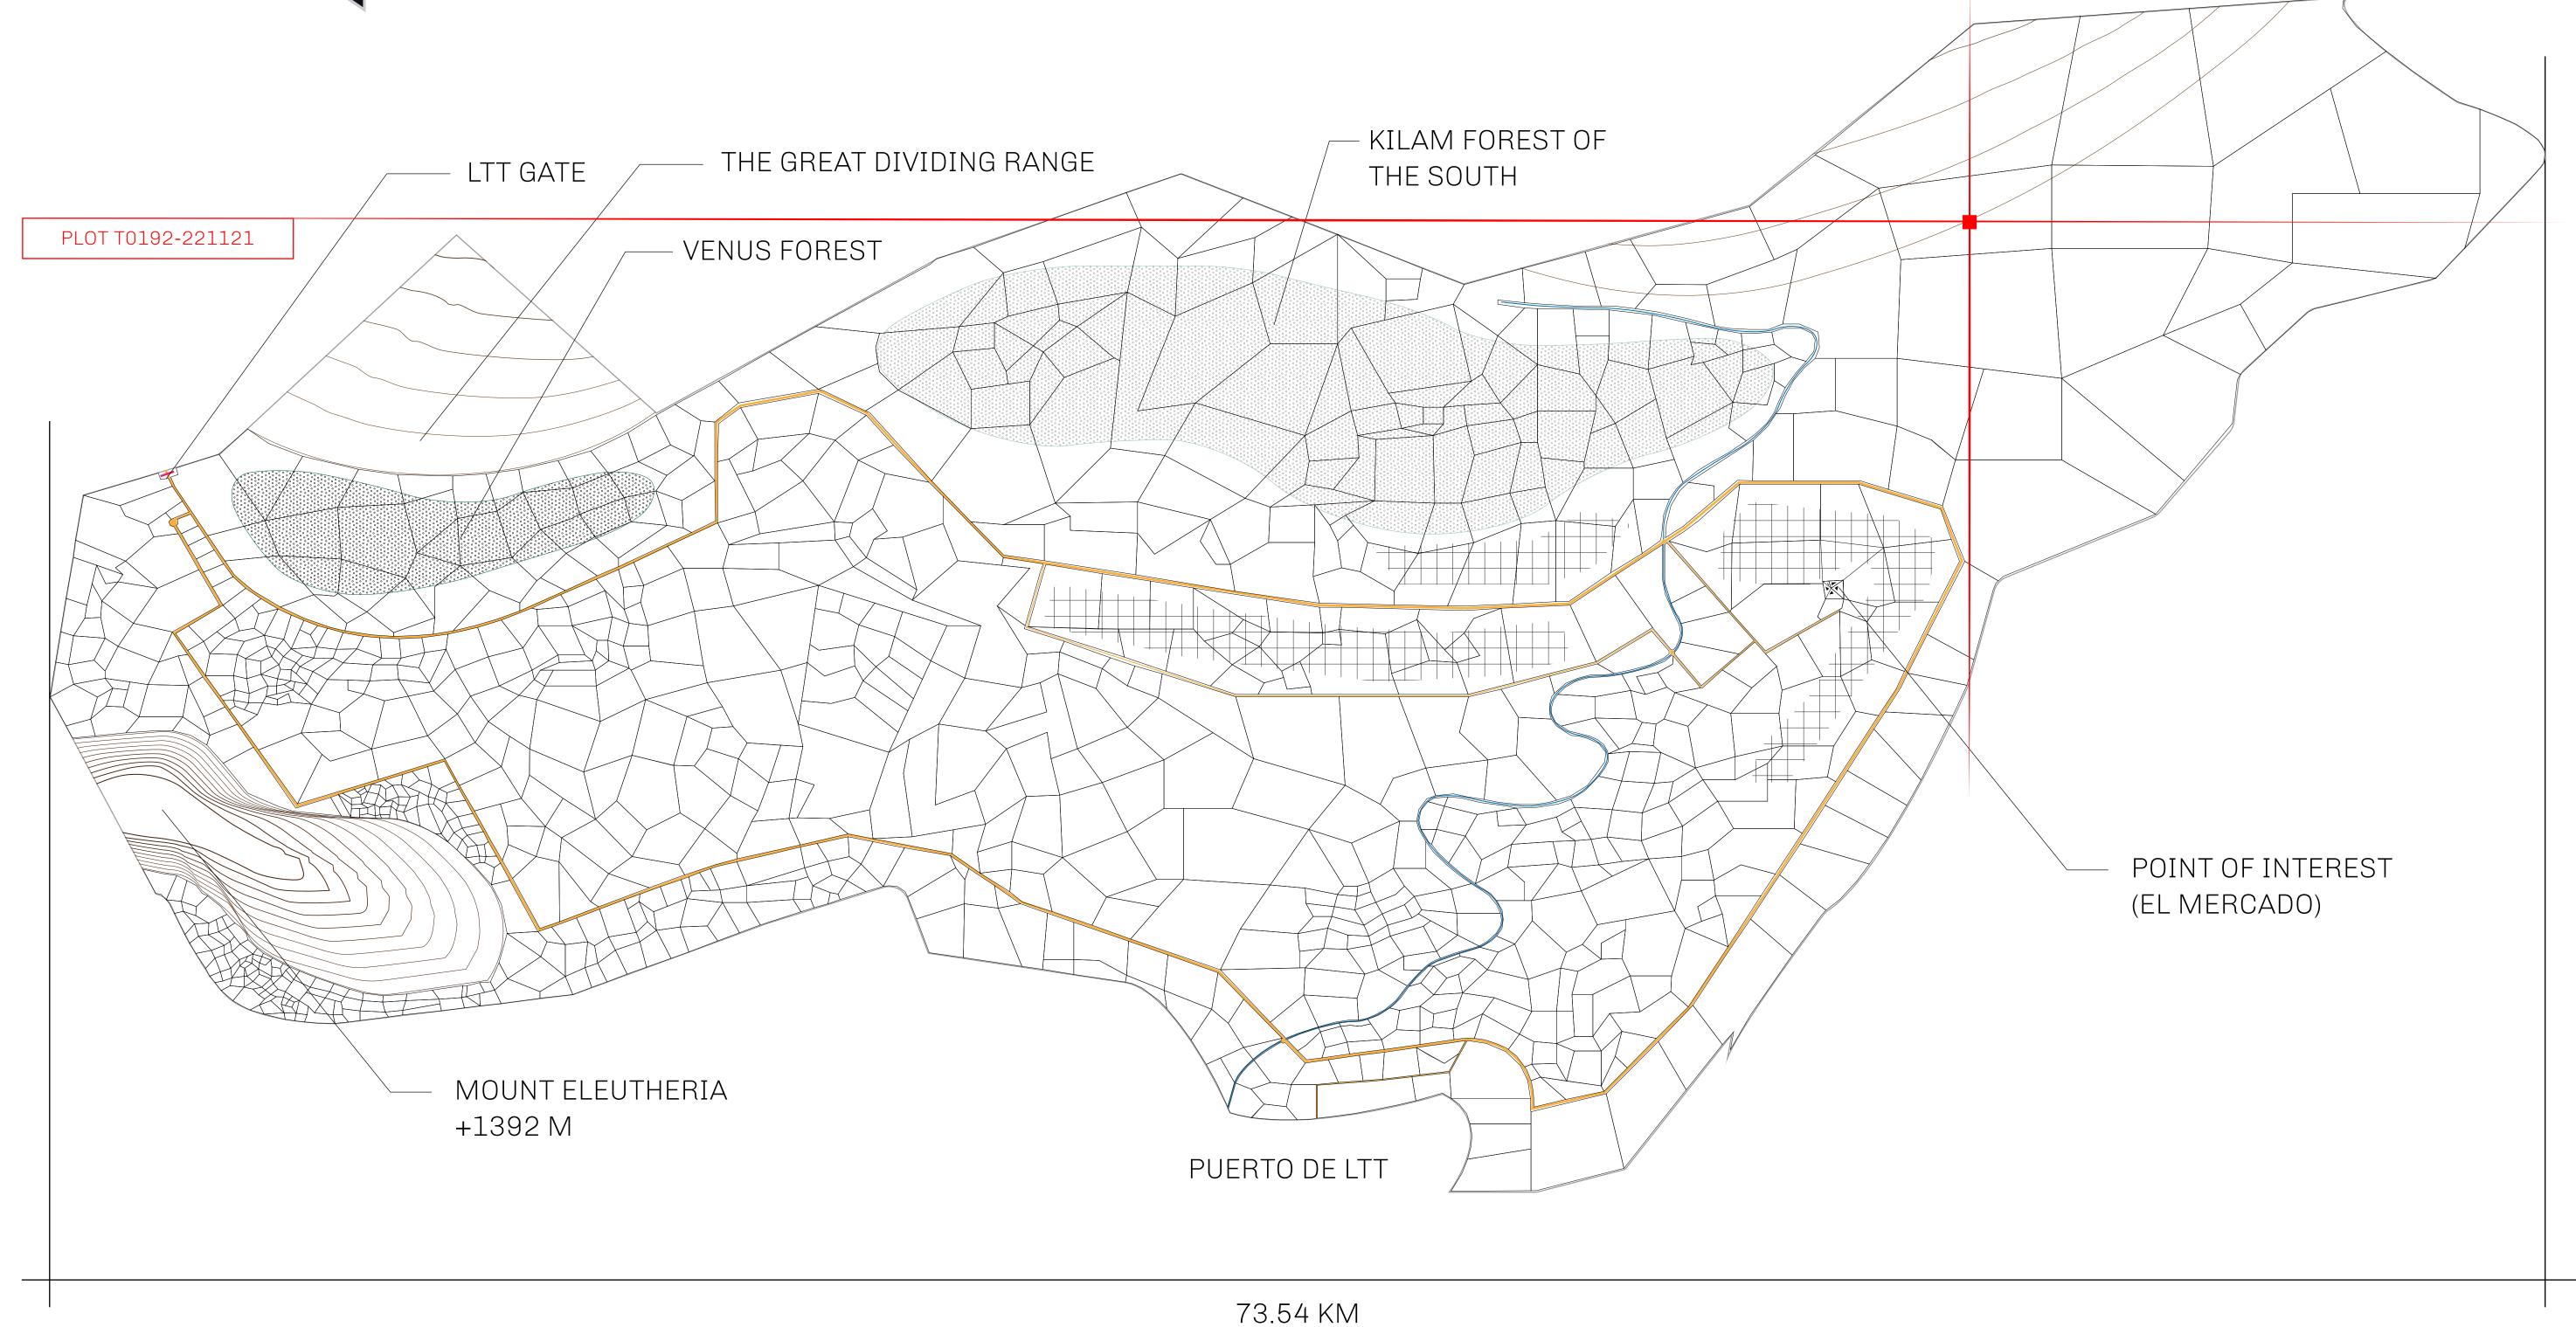

## GEOGRAPHY

COASTLINE
BORDERS
HIGHEST POINT
LOWEST POINT
PLOTS
SCALE

193.03 KM (119.94 MILES)
OCEAN, THE GREAT EMPIRE
MT ELEUTHERIA +1392 M
PUERTO DE LTT 0 M

1045

1:50000

THE GREAT DIVIDING RANGE PLOT T0192 BOUNDARY: 14.13 KM