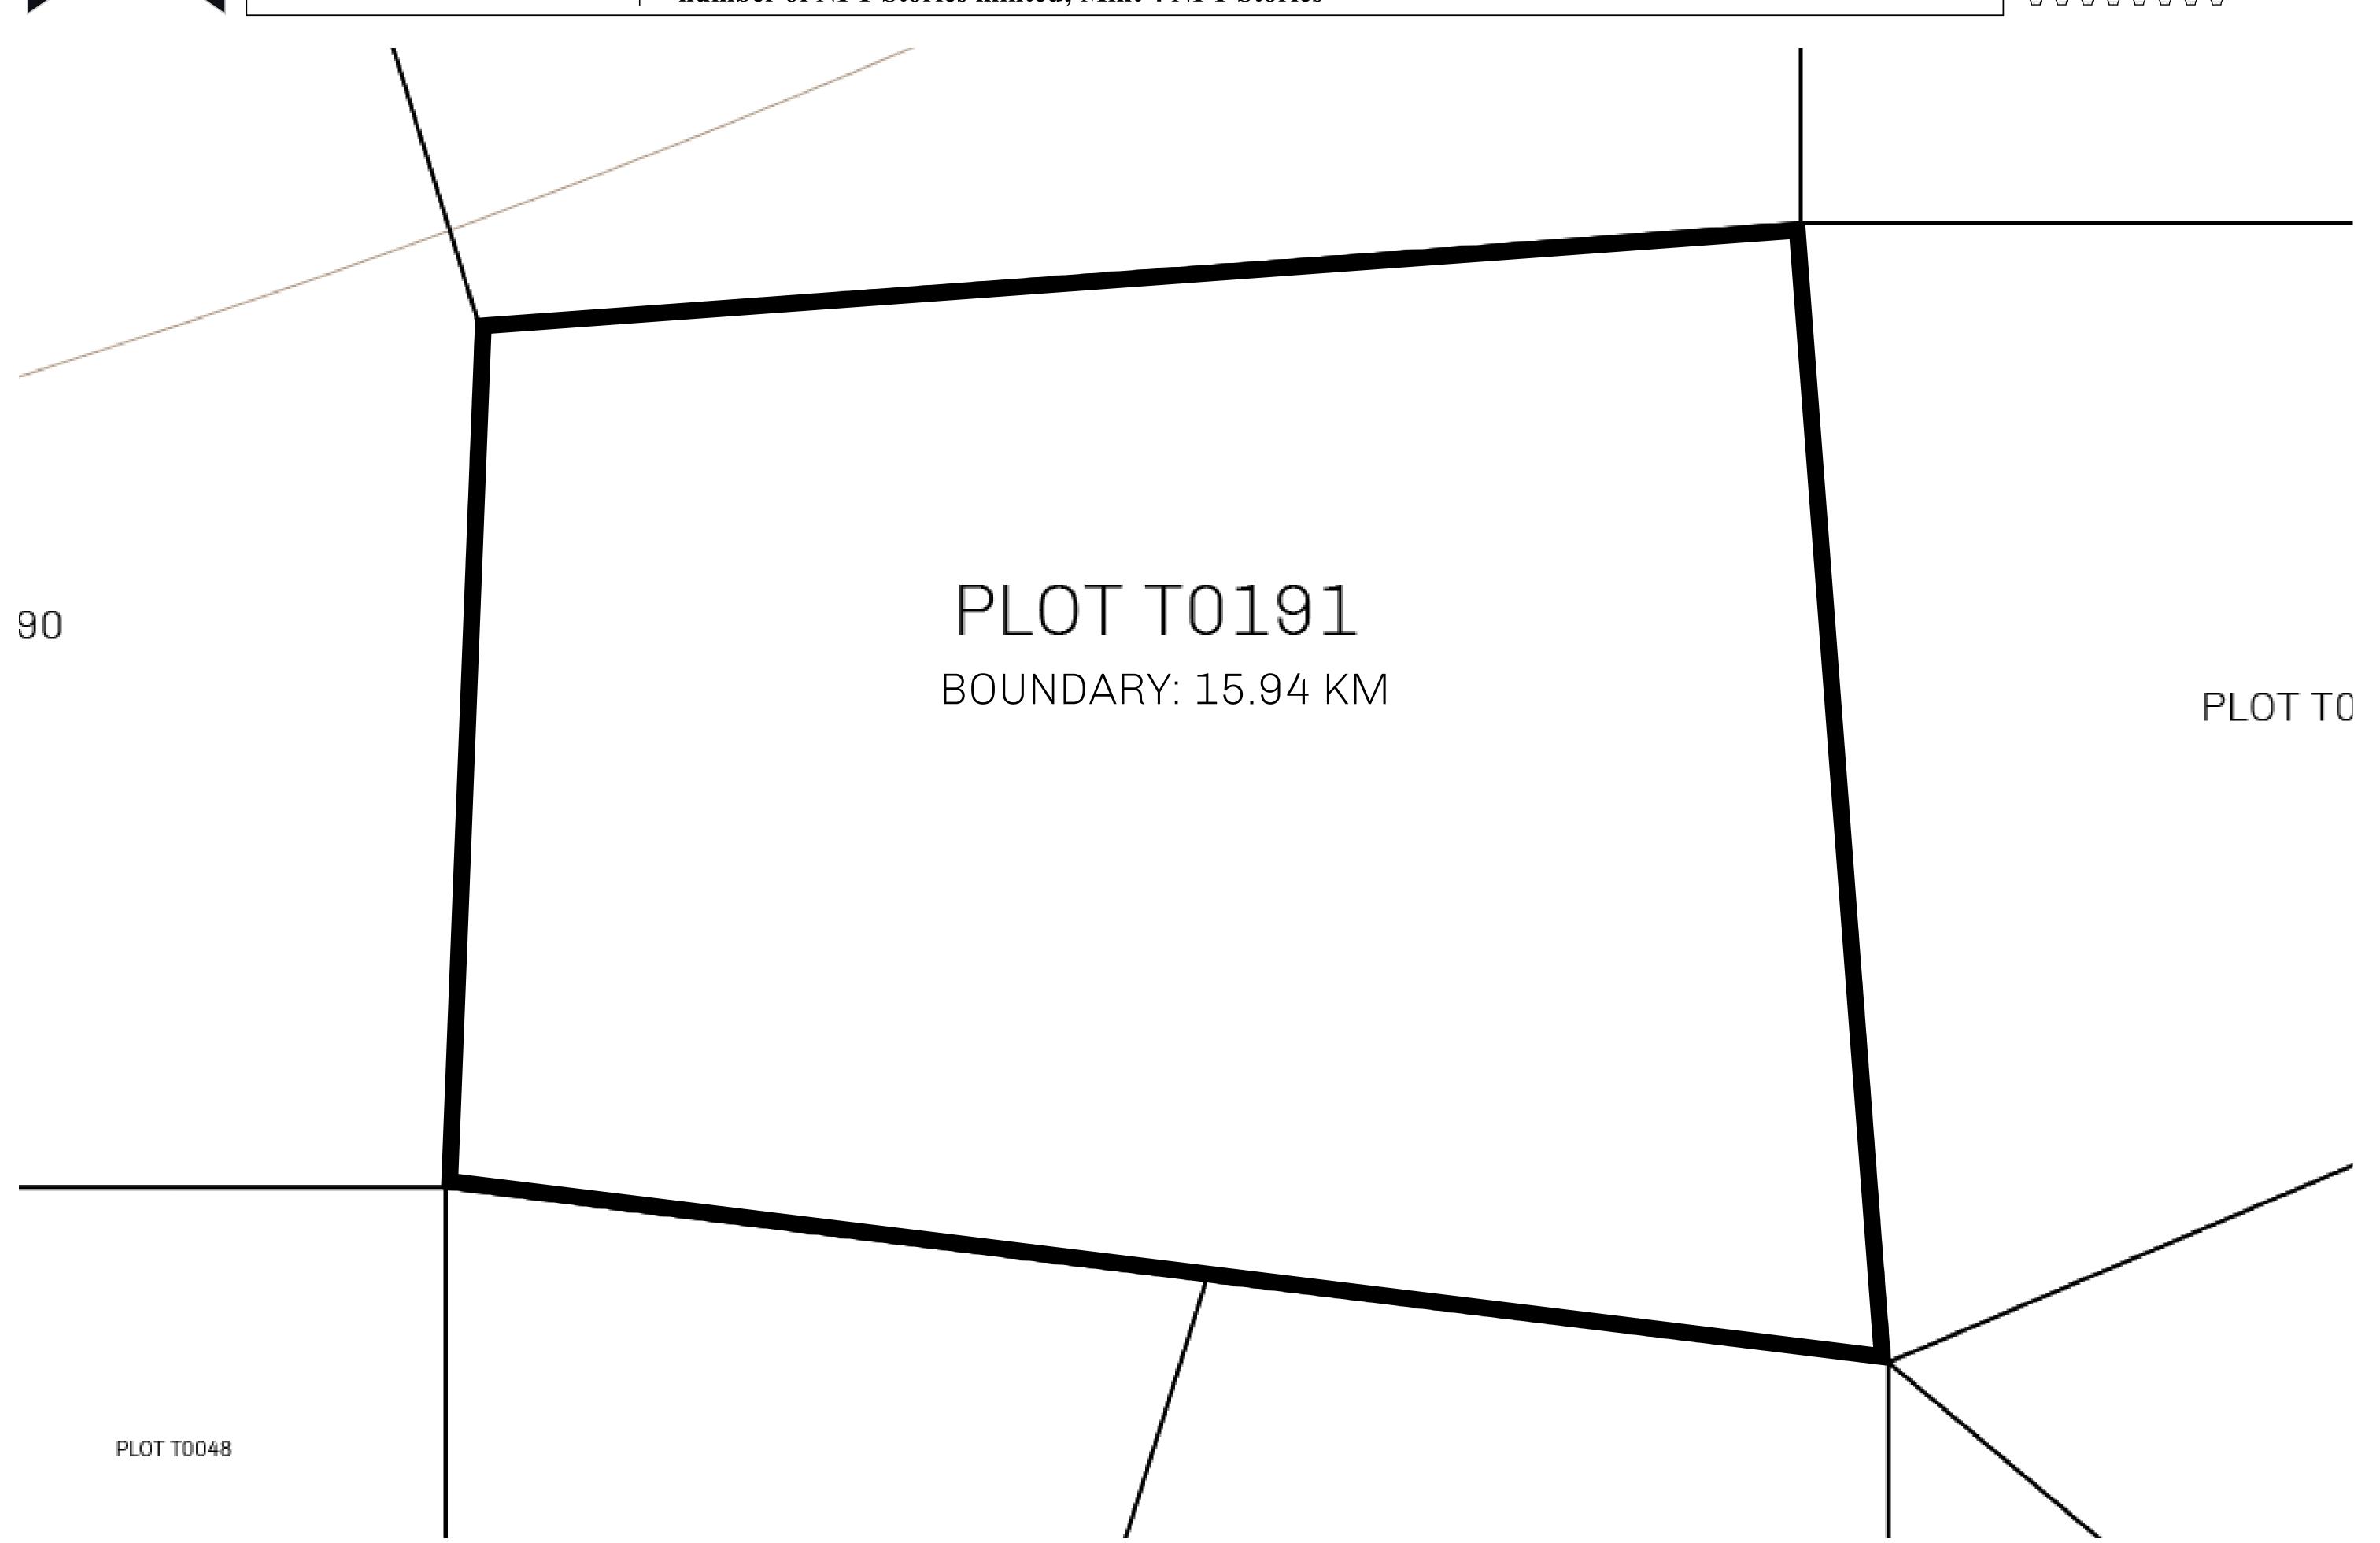

## H.M. LNFT Land Registry

TITLE NUMBER

### T0191-221121

ADMINISTRATIVE AREA

TERRITORIO LTT ST

ISSUED 22 November 2021 6.

SCALE **1/50000** 

OWNER ENTITLEMENT

Type W-T: Share of 0.1% of all BUN sales (rewarded in Credits) plus 1% of all LTT redeemed based on number of NFT Stories minted; Mint 4 NFT Stories