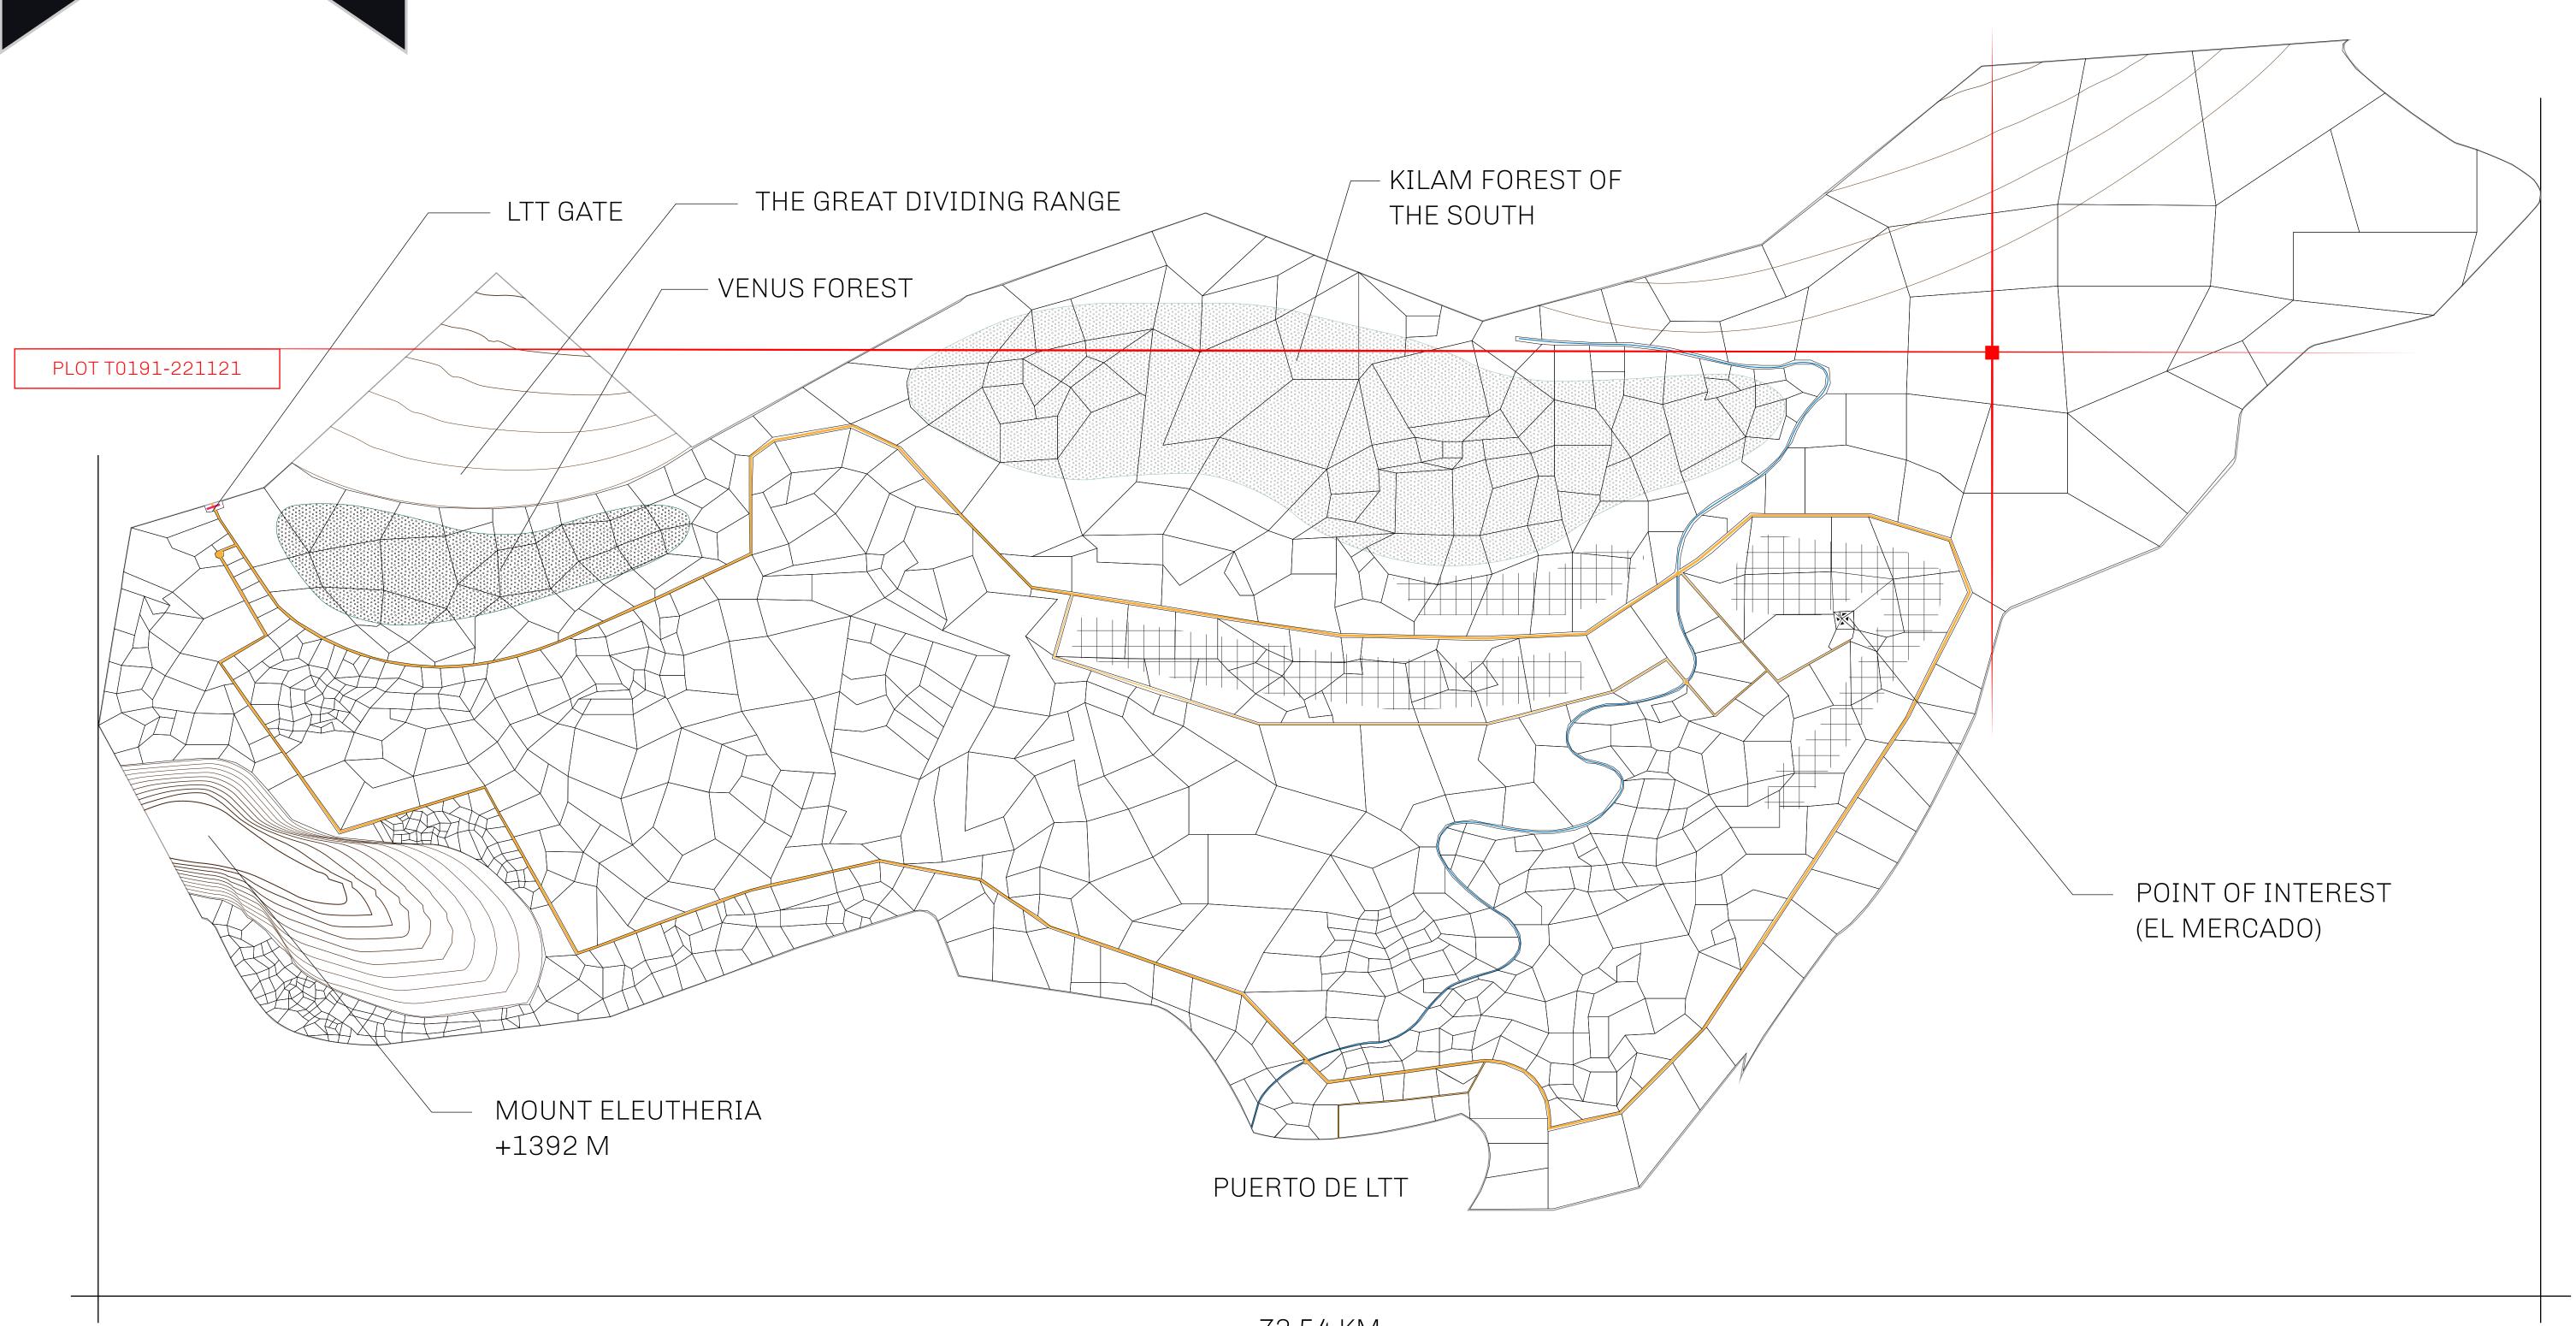

#### THE SPANISH ARMADA

The most flamboyant of all of the states, this Spanish-speaking territory houses a clash of cultures. From the LTT trades in the El Mercado district to the solicitations for invites to the Great Empire, and even the traveling Caravans, it is a transient place; people are always on the move on the way to the Great Empire or a trek through the Dividing Range to the Royaume De Satoshi. Commerce uses derivations of LTT such as LTTE, LTTB, and LTTC.

#### GEOGRAPHY

COASTLINE
BORDERS
HIGHEST POINT
LOWEST POINT
PLOTS
SCALE

193.03 KM (119.94 MILES)
OCEAN, THE GREAT EMPIRE
MT ELEUTHERIA +1392 M
PUERTO DE LTT 0 M

1045 1:50000

### T0191-221121

ADMINISTRATIVE AREA

TERRITORIO LTT ST

ISSUED 22 November 2021 6.

SCALE **1/50000** 

OWNER ENTITLEMENT

Type W-T: Share of 0.1% of all BUN sales (rewarded in Credits) plus 1% of all LTT redeemed based on number of NFT Stories minted; Mint 4 NFT Stories