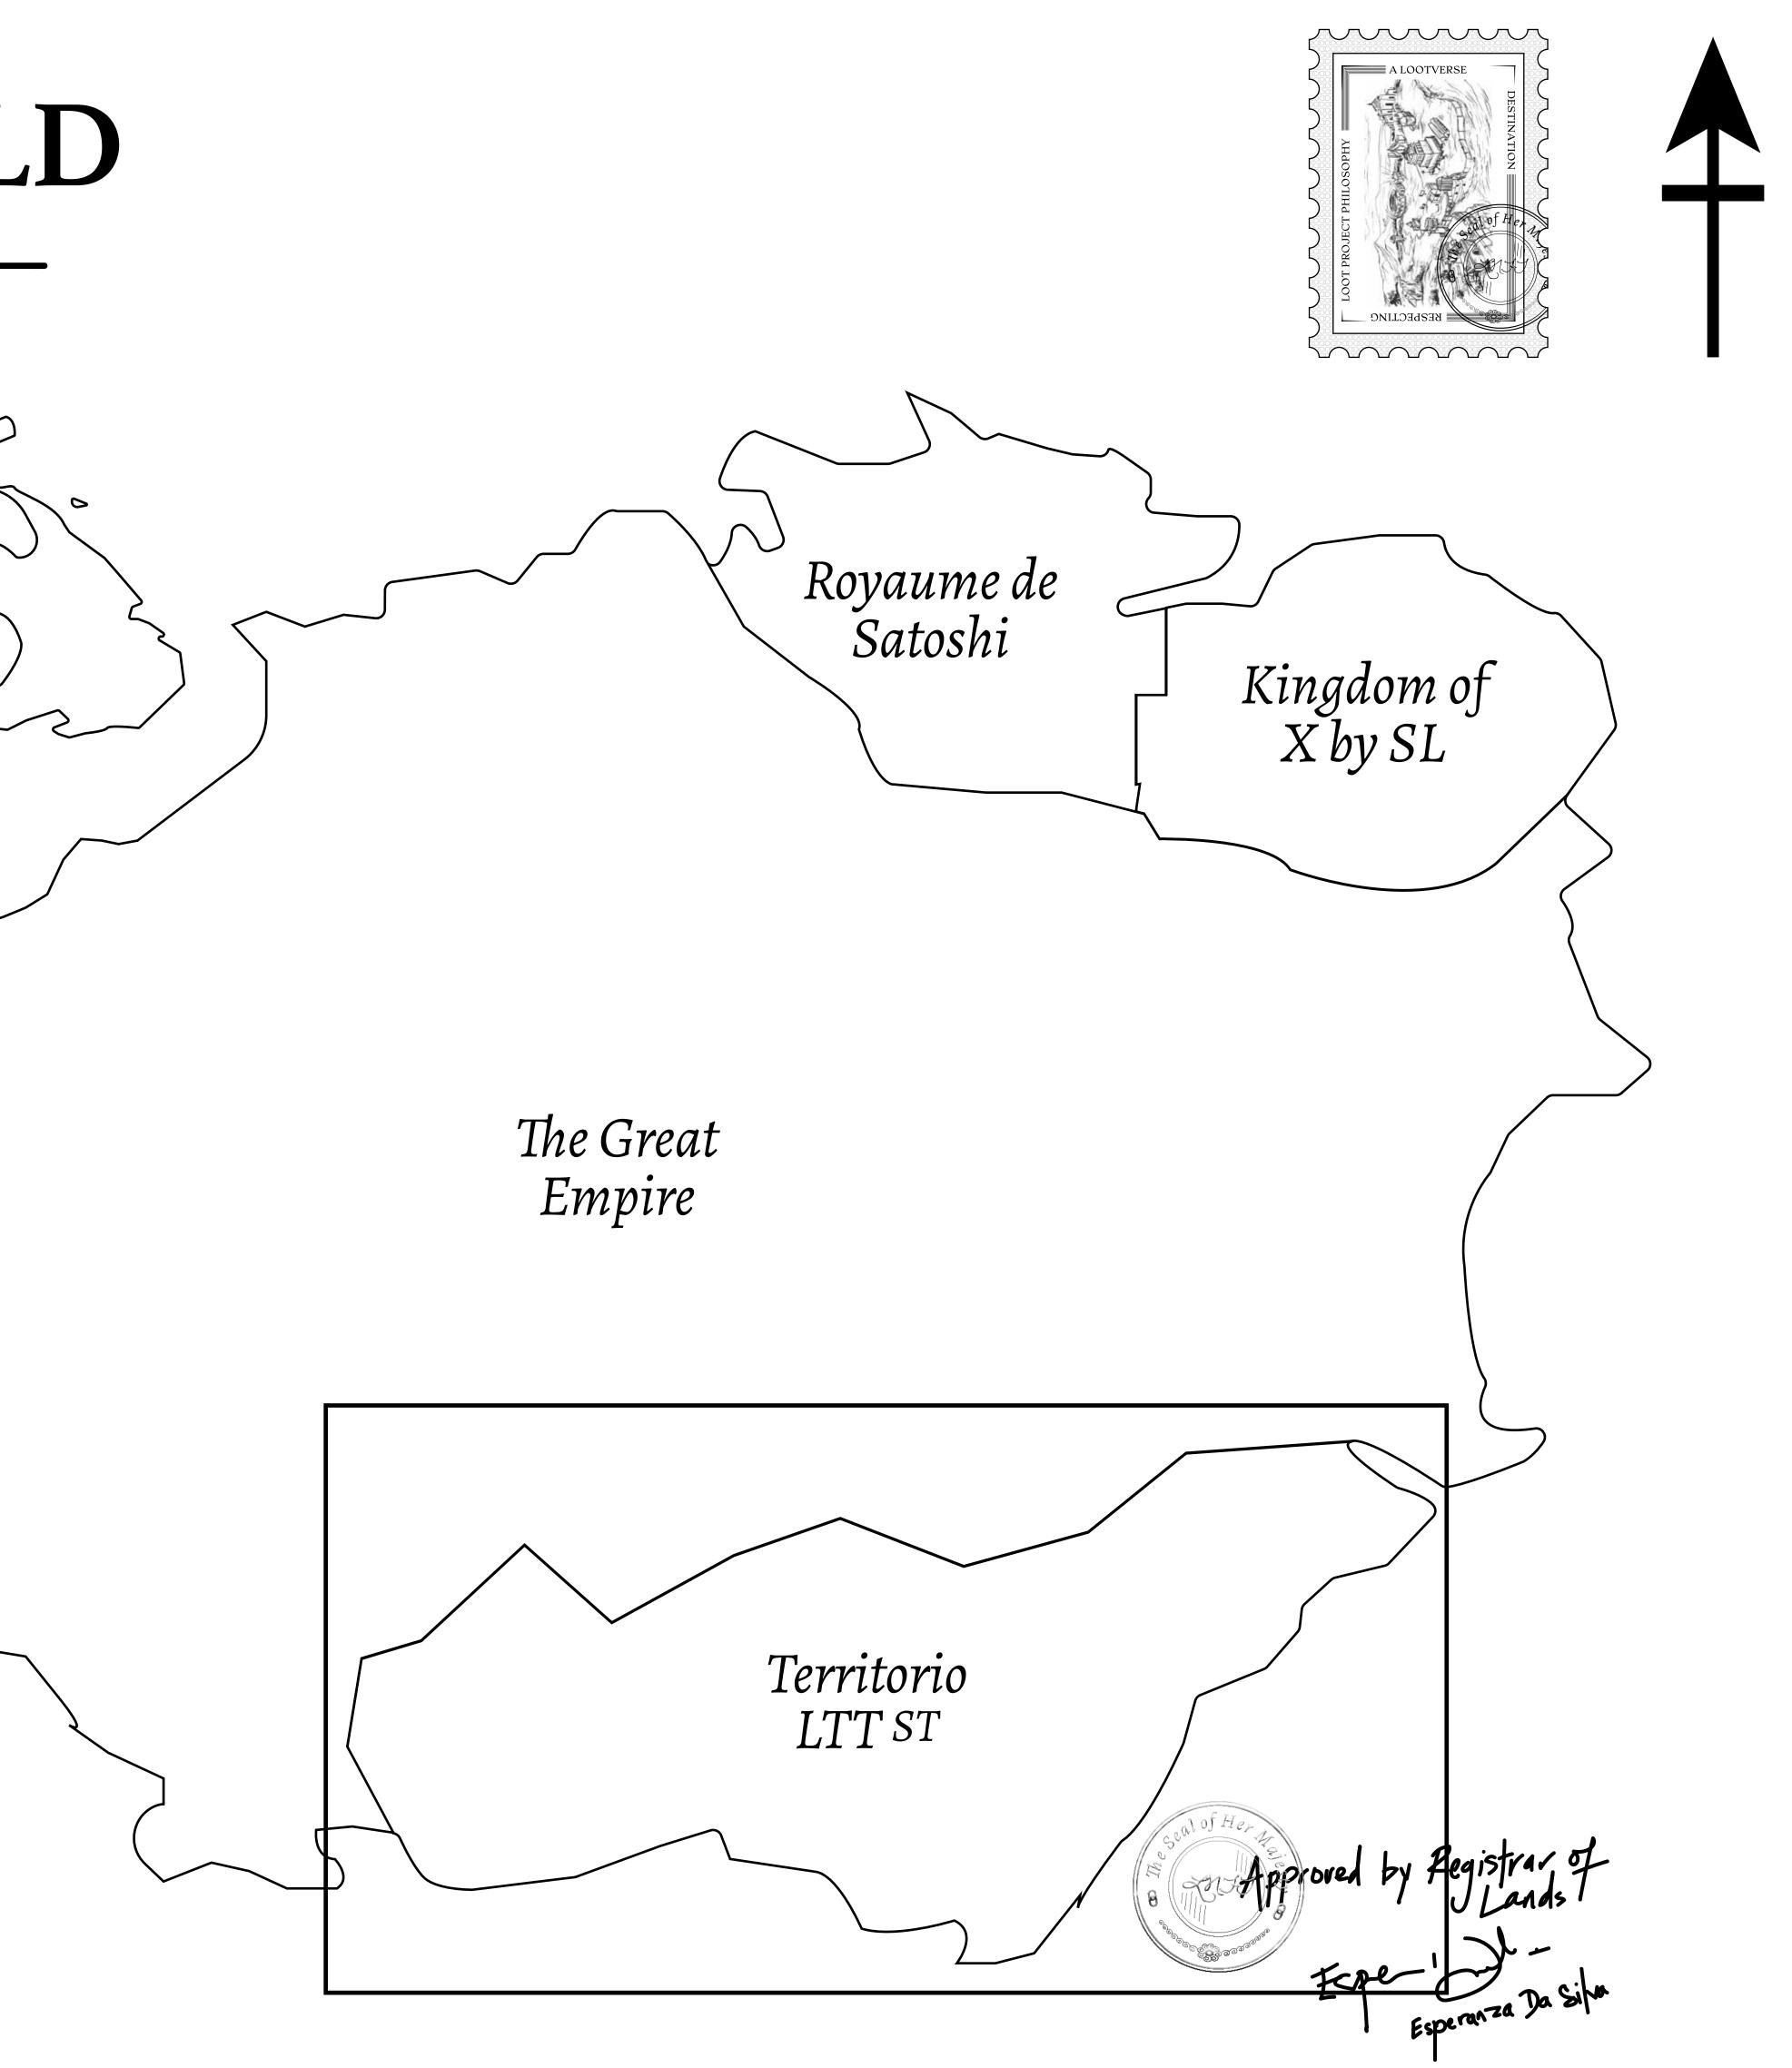

## THE SPANISH ARMADA

The most flamboyant of all of the states, this Spanish-speaking territory houses a clash of cultures. From the LTT trades in the El Mercado district to the solicitations for invites to the Great Empire, and even the traveling Caravans, it is a transient place; people are always on the move on the way to the Great Empire or a trek through the Dividing Range to the Royaume De Satoshi. Commerce uses derivations of LTT such as LTTE, LTTB, and LTTC.

## GEOGRAPHY

COASTLINE BORDERS HIGHEST POINT LOWEST POINT PLOTS SCALE 193.03 KM (119.94 MILES) OCEAN, THE GREAT EMPIRE MT ELEUTHERIA +1392 M PUERTO DE LTT 0 M 1045 1:50000

73.54 KM

|          | TITLE NUMBER                                                              |                    |  |
|----------|---------------------------------------------------------------------------|--------------------|--|
| y        | T0190-221121                                                              |                    |  |
| O LTT ST | ISSUED 22 November 2021 Jaj.                                              | SCALE 1/50000      |  |
|          | of all BUN sales (rewarded in Credits) plus 1<br>nted; Mint 4 NFT Stories | % of all LTT redee |  |
|          |                                                                           |                    |  |
|          |                                                                           |                    |  |
| 00       |                                                                           |                    |  |
| 89       |                                                                           | THE<br>DIVIDIN     |  |
|          |                                                                           |                    |  |
|          |                                                                           |                    |  |
|          |                                                                           |                    |  |
|          |                                                                           |                    |  |
|          |                                                                           |                    |  |
|          |                                                                           |                    |  |
|          |                                                                           |                    |  |
|          | PLOT T0190<br>DUNDARY: 14.53 KM                                           |                    |  |
|          | JUNDANT. 14.33 MM                                                         |                    |  |
|          |                                                                           |                    |  |
|          |                                                                           |                    |  |
|          |                                                                           |                    |  |
|          |                                                                           |                    |  |
|          |                                                                           |                    |  |
| //       |                                                                           |                    |  |
|          |                                                                           |                    |  |
|          |                                                                           |                    |  |
|          |                                                                           |                    |  |