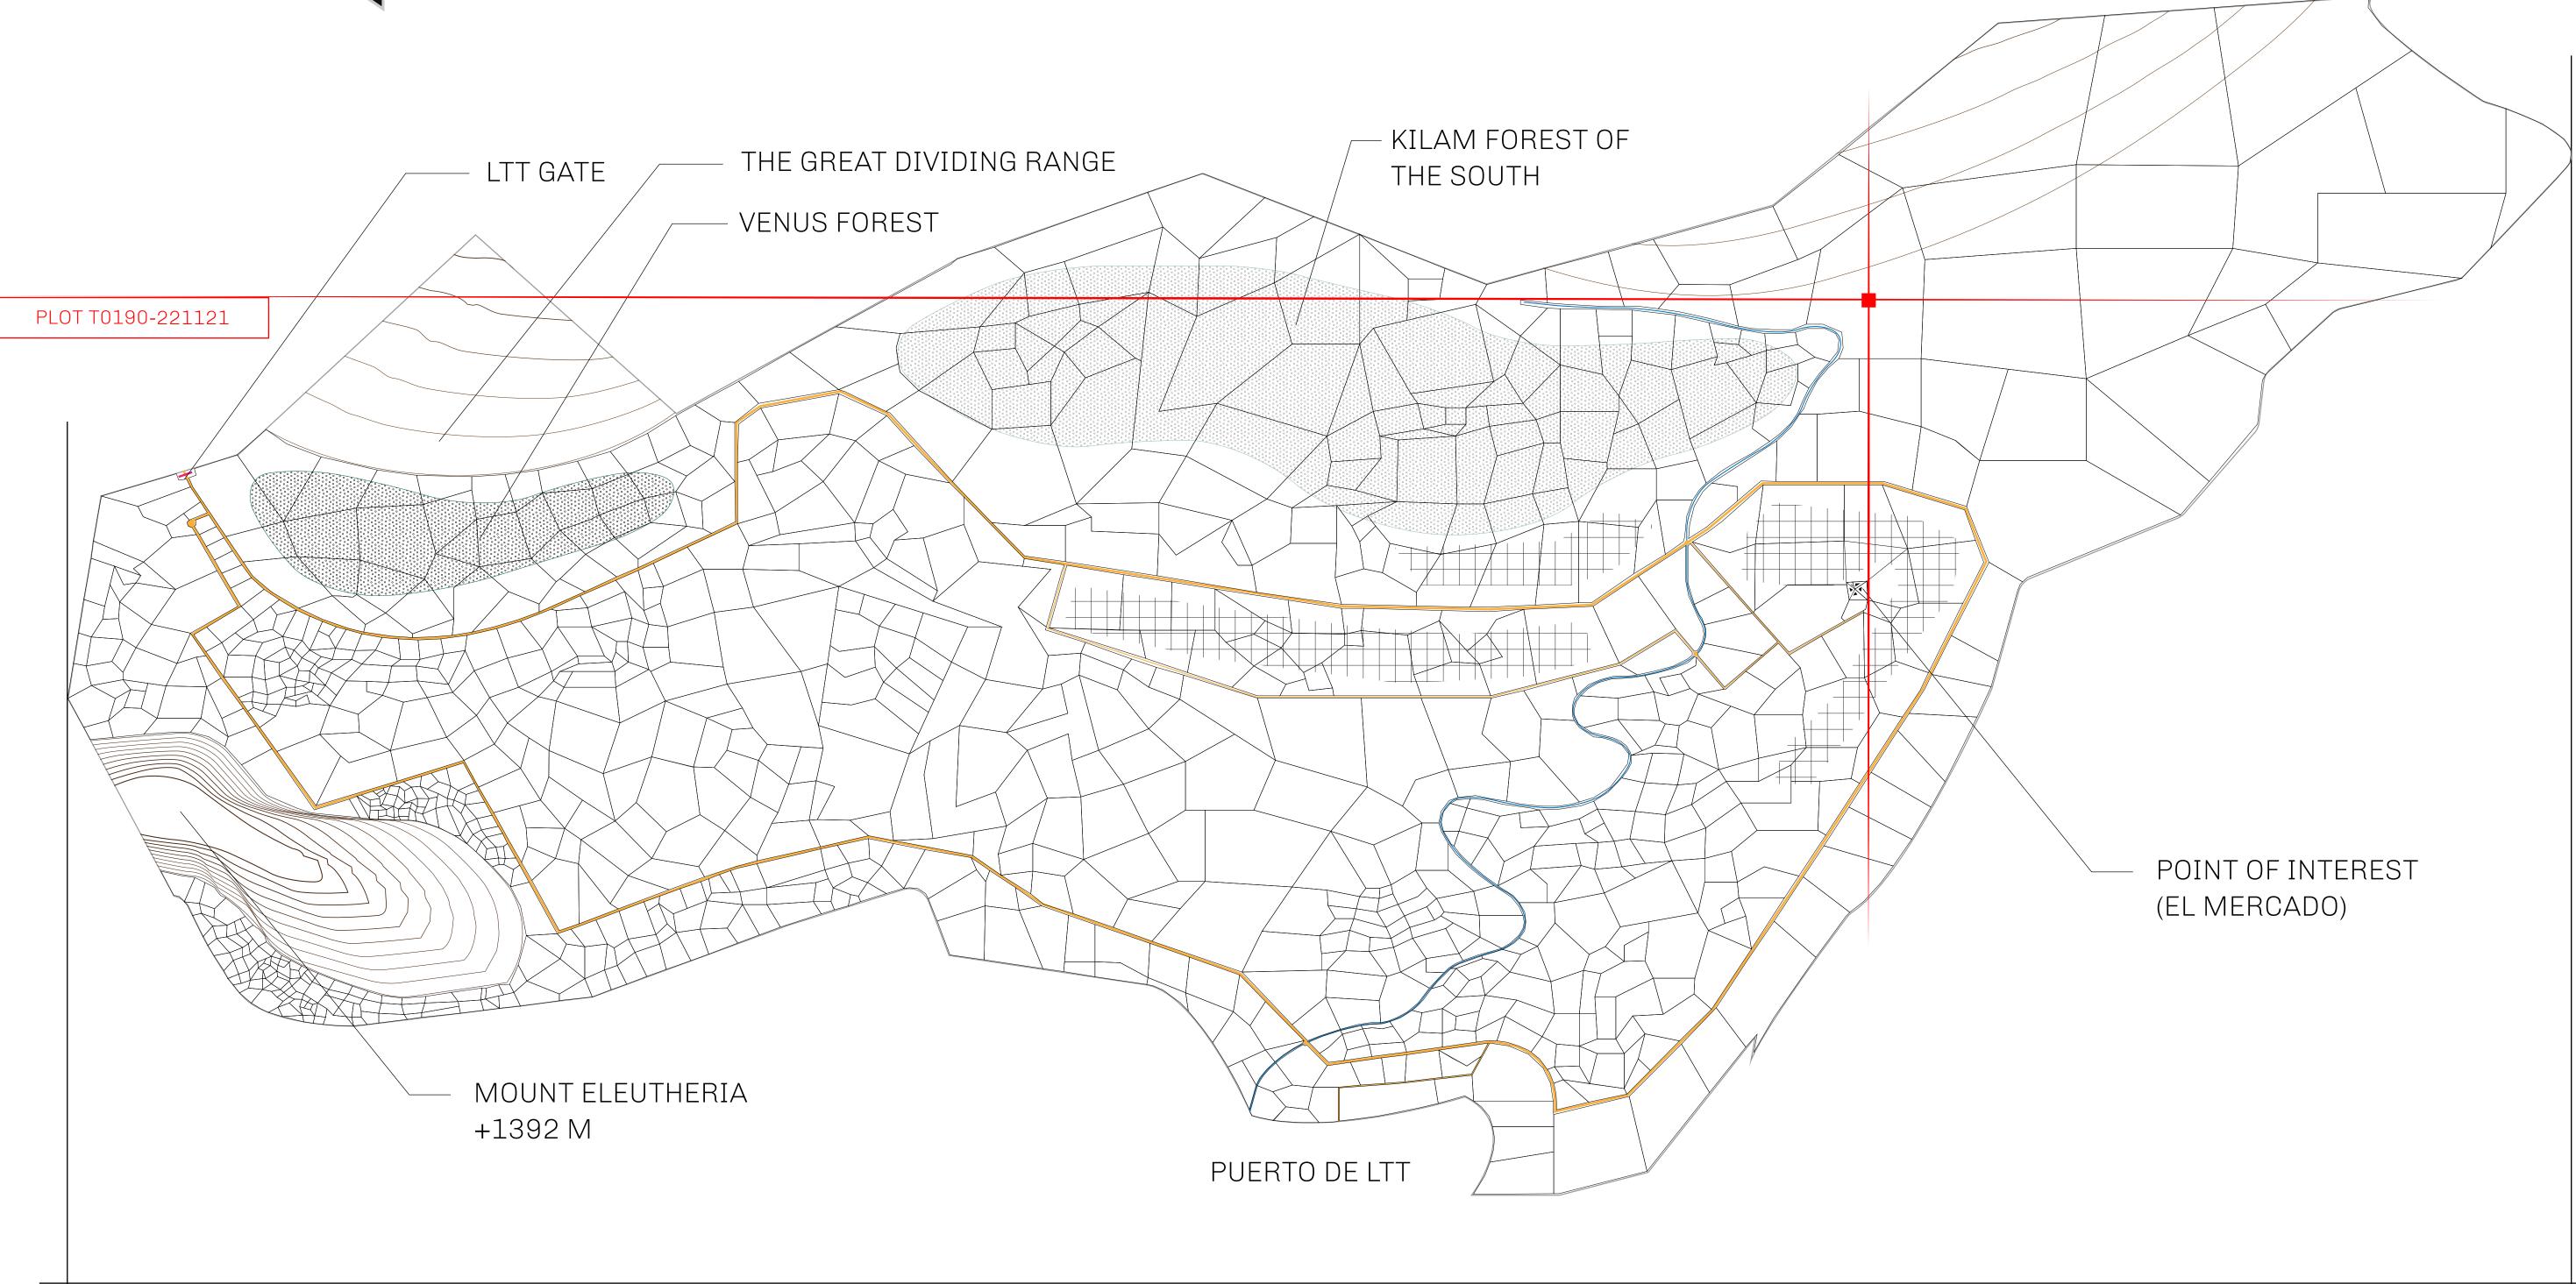

## THE SPANISH ARMADA

The most flamboyant of all of the states, this Spanish-speaking territory houses a clash of cultures. From the LTT trades in the El Mercado district to the solicitations for invites to the Great Empire, and even the traveling Caravans, it is a transient place; people are always on the move on the way to the Great Empire or a trek through the Dividing Range to the Royaume De Satoshi. Commerce uses derivations of LTT such as LTTE, LTTB, and LTTC.

## GEOGRAPHY

COASTLINE BORDERS HIGHEST POINT LOWEST POINT PLOTS SCALE 193.03 KM (119.94 MILES) OCEAN, THE GREAT EMPIRE MT ELEUTHERIA +1392 M PUERTO DE LTT 0 M 1045 1:50000

73.54 KM

|          | TITLE NUMBER                                                              |                    |  |
|----------|---------------------------------------------------------------------------|--------------------|--|
| y        | T0190-221121                                                              |                    |  |
| O LTT ST | ISSUED 22 November 2021 Jaj.                                              | SCALE 1/50000      |  |
|          | of all BUN sales (rewarded in Credits) plus 1<br>nted; Mint 4 NFT Stories | % of all LTT redee |  |
|          |                                                                           |                    |  |
|          |                                                                           |                    |  |
| 00       |                                                                           |                    |  |
| 89       |                                                                           | THE<br>DIVIDIN     |  |
|          |                                                                           |                    |  |
|          |                                                                           |                    |  |
|          |                                                                           |                    |  |
|          |                                                                           |                    |  |
|          |                                                                           |                    |  |
|          |                                                                           |                    |  |
|          |                                                                           |                    |  |
|          | PLOT T0190<br>DUNDARY: 14.53 KM                                           |                    |  |
|          | JUNDANT. 14.33 MM                                                         |                    |  |
|          |                                                                           |                    |  |
|          |                                                                           |                    |  |
|          |                                                                           |                    |  |
|          |                                                                           |                    |  |
|          |                                                                           |                    |  |
| //       |                                                                           |                    |  |
|          |                                                                           |                    |  |
|          |                                                                           |                    |  |
|          |                                                                           |                    |  |