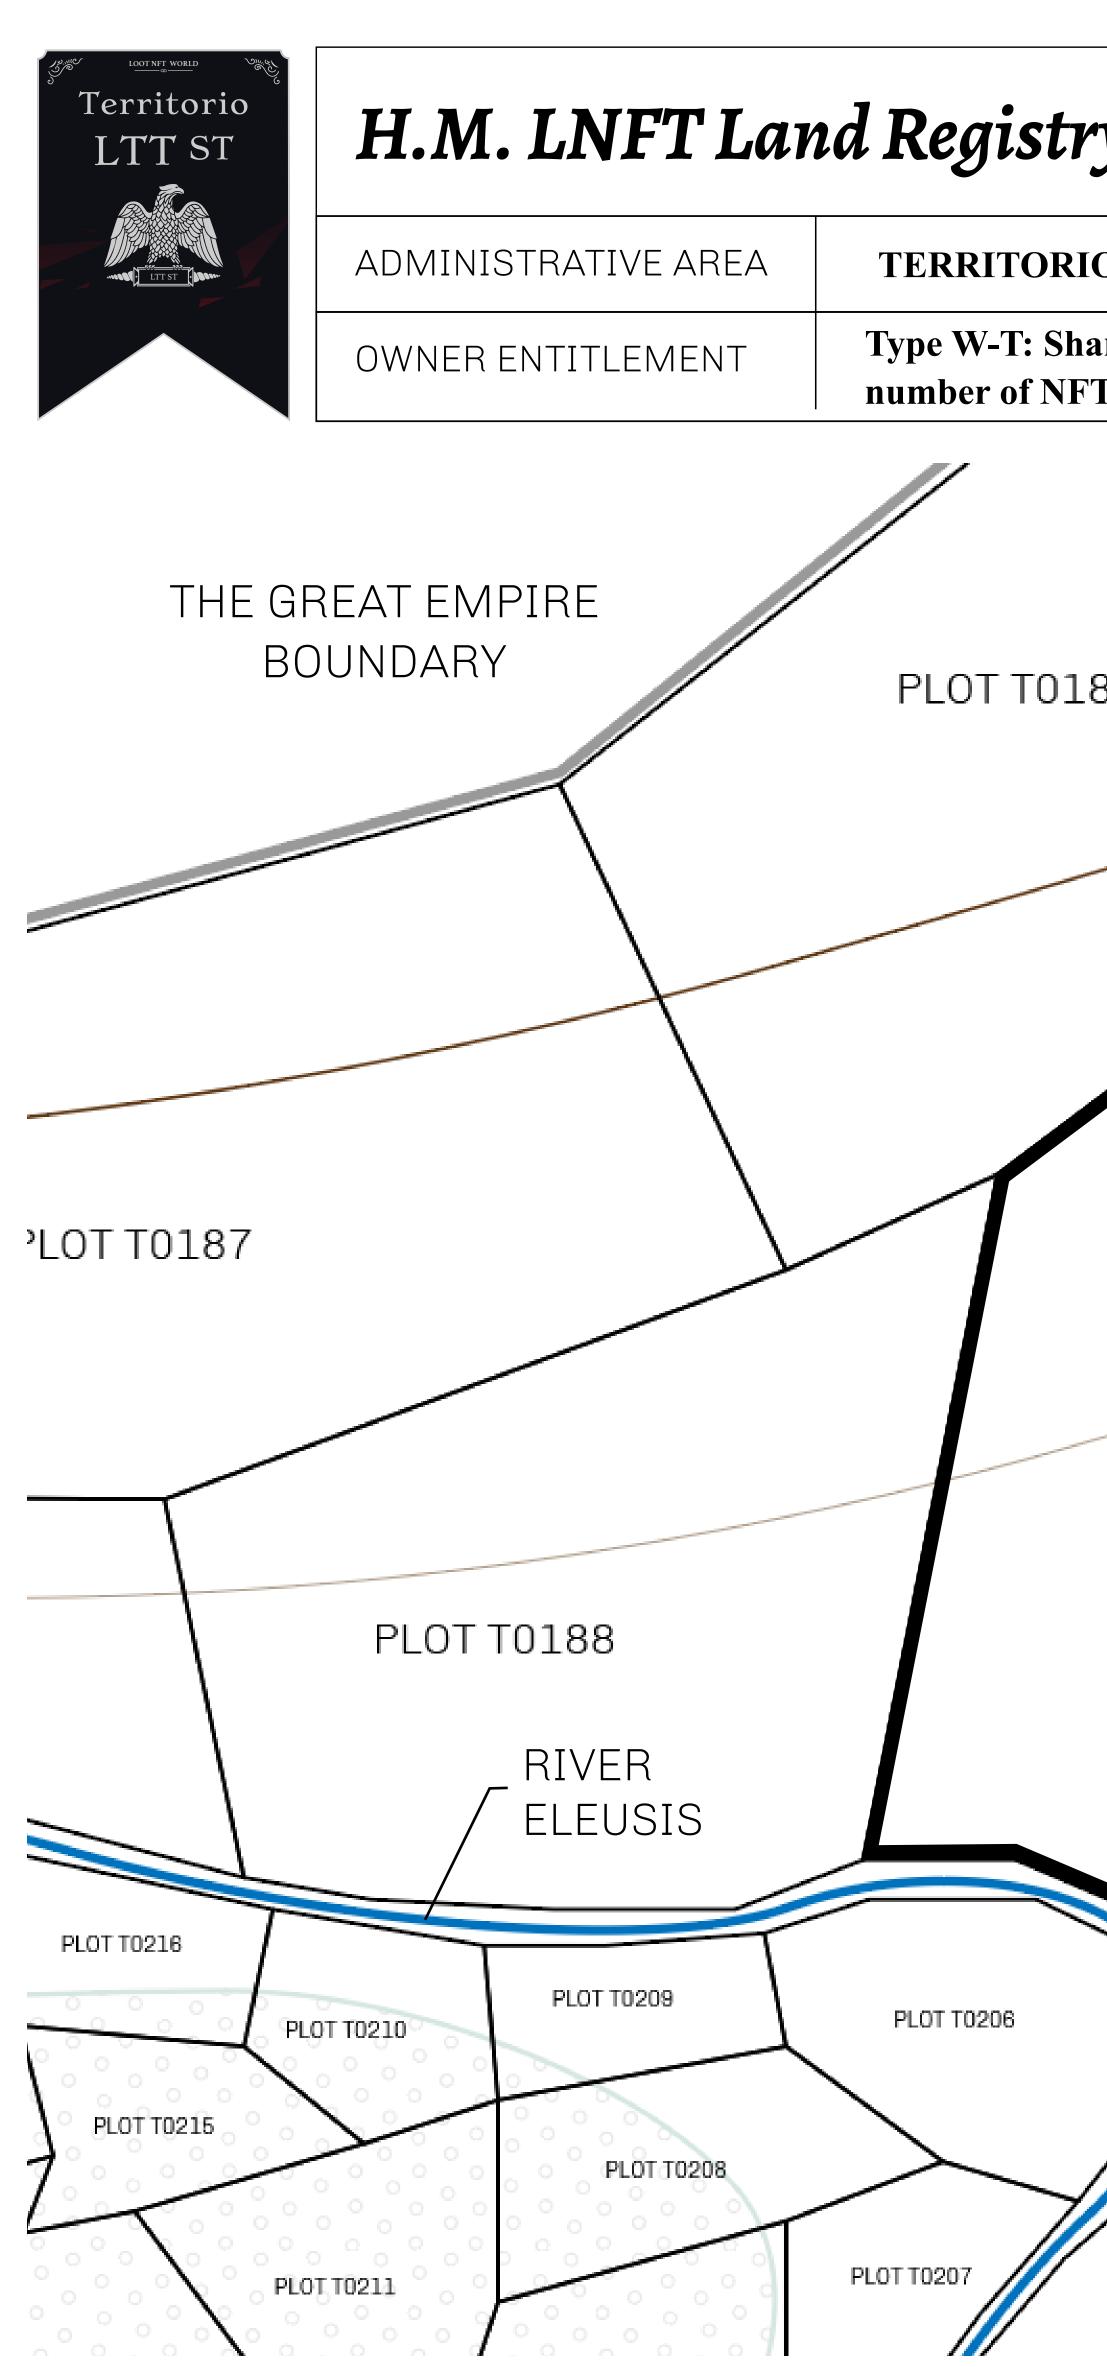

## GEOGRAPHY

COASTLINE BORDERS HIGHEST POINT LOWEST POINT PLOTS SCALE 193.03 KM (119.94 MILES) OCEAN, THE GREAT EMPIRE MT ELEUTHERIA +1392 M PUERTO DE LTT 0 M 1045 1:50000

73.54 KM

|          | TITLE NUMBER                                                              |                    |  |
|----------|---------------------------------------------------------------------------|--------------------|--|
| y        | T0190-221121                                                              |                    |  |
| O LTT ST | ISSUED 22 November 2021 Jaj.                                              | SCALE 1/50000      |  |
|          | of all BUN sales (rewarded in Credits) plus 1<br>nted; Mint 4 NFT Stories | % of all LTT redee |  |
|          |                                                                           |                    |  |
|          |                                                                           |                    |  |
| 00       |                                                                           |                    |  |
| 89       |                                                                           | THE<br>DIVIDIN     |  |
|          |                                                                           |                    |  |
|          |                                                                           |                    |  |
|          |                                                                           |                    |  |
|          |                                                                           |                    |  |
|          |                                                                           |                    |  |
|          |                                                                           |                    |  |
|          |                                                                           |                    |  |
|          | PLOT T0190<br>DUNDARY: 14.53 KM                                           |                    |  |
|          | JUNDANT. 14.33 MM                                                         |                    |  |
|          |                                                                           |                    |  |
|          |                                                                           |                    |  |
|          |                                                                           |                    |  |
|          |                                                                           |                    |  |
|          |                                                                           |                    |  |
| //       |                                                                           |                    |  |
|          |                                                                           |                    |  |
|          |                                                                           |                    |  |
|          |                                                                           |                    |  |