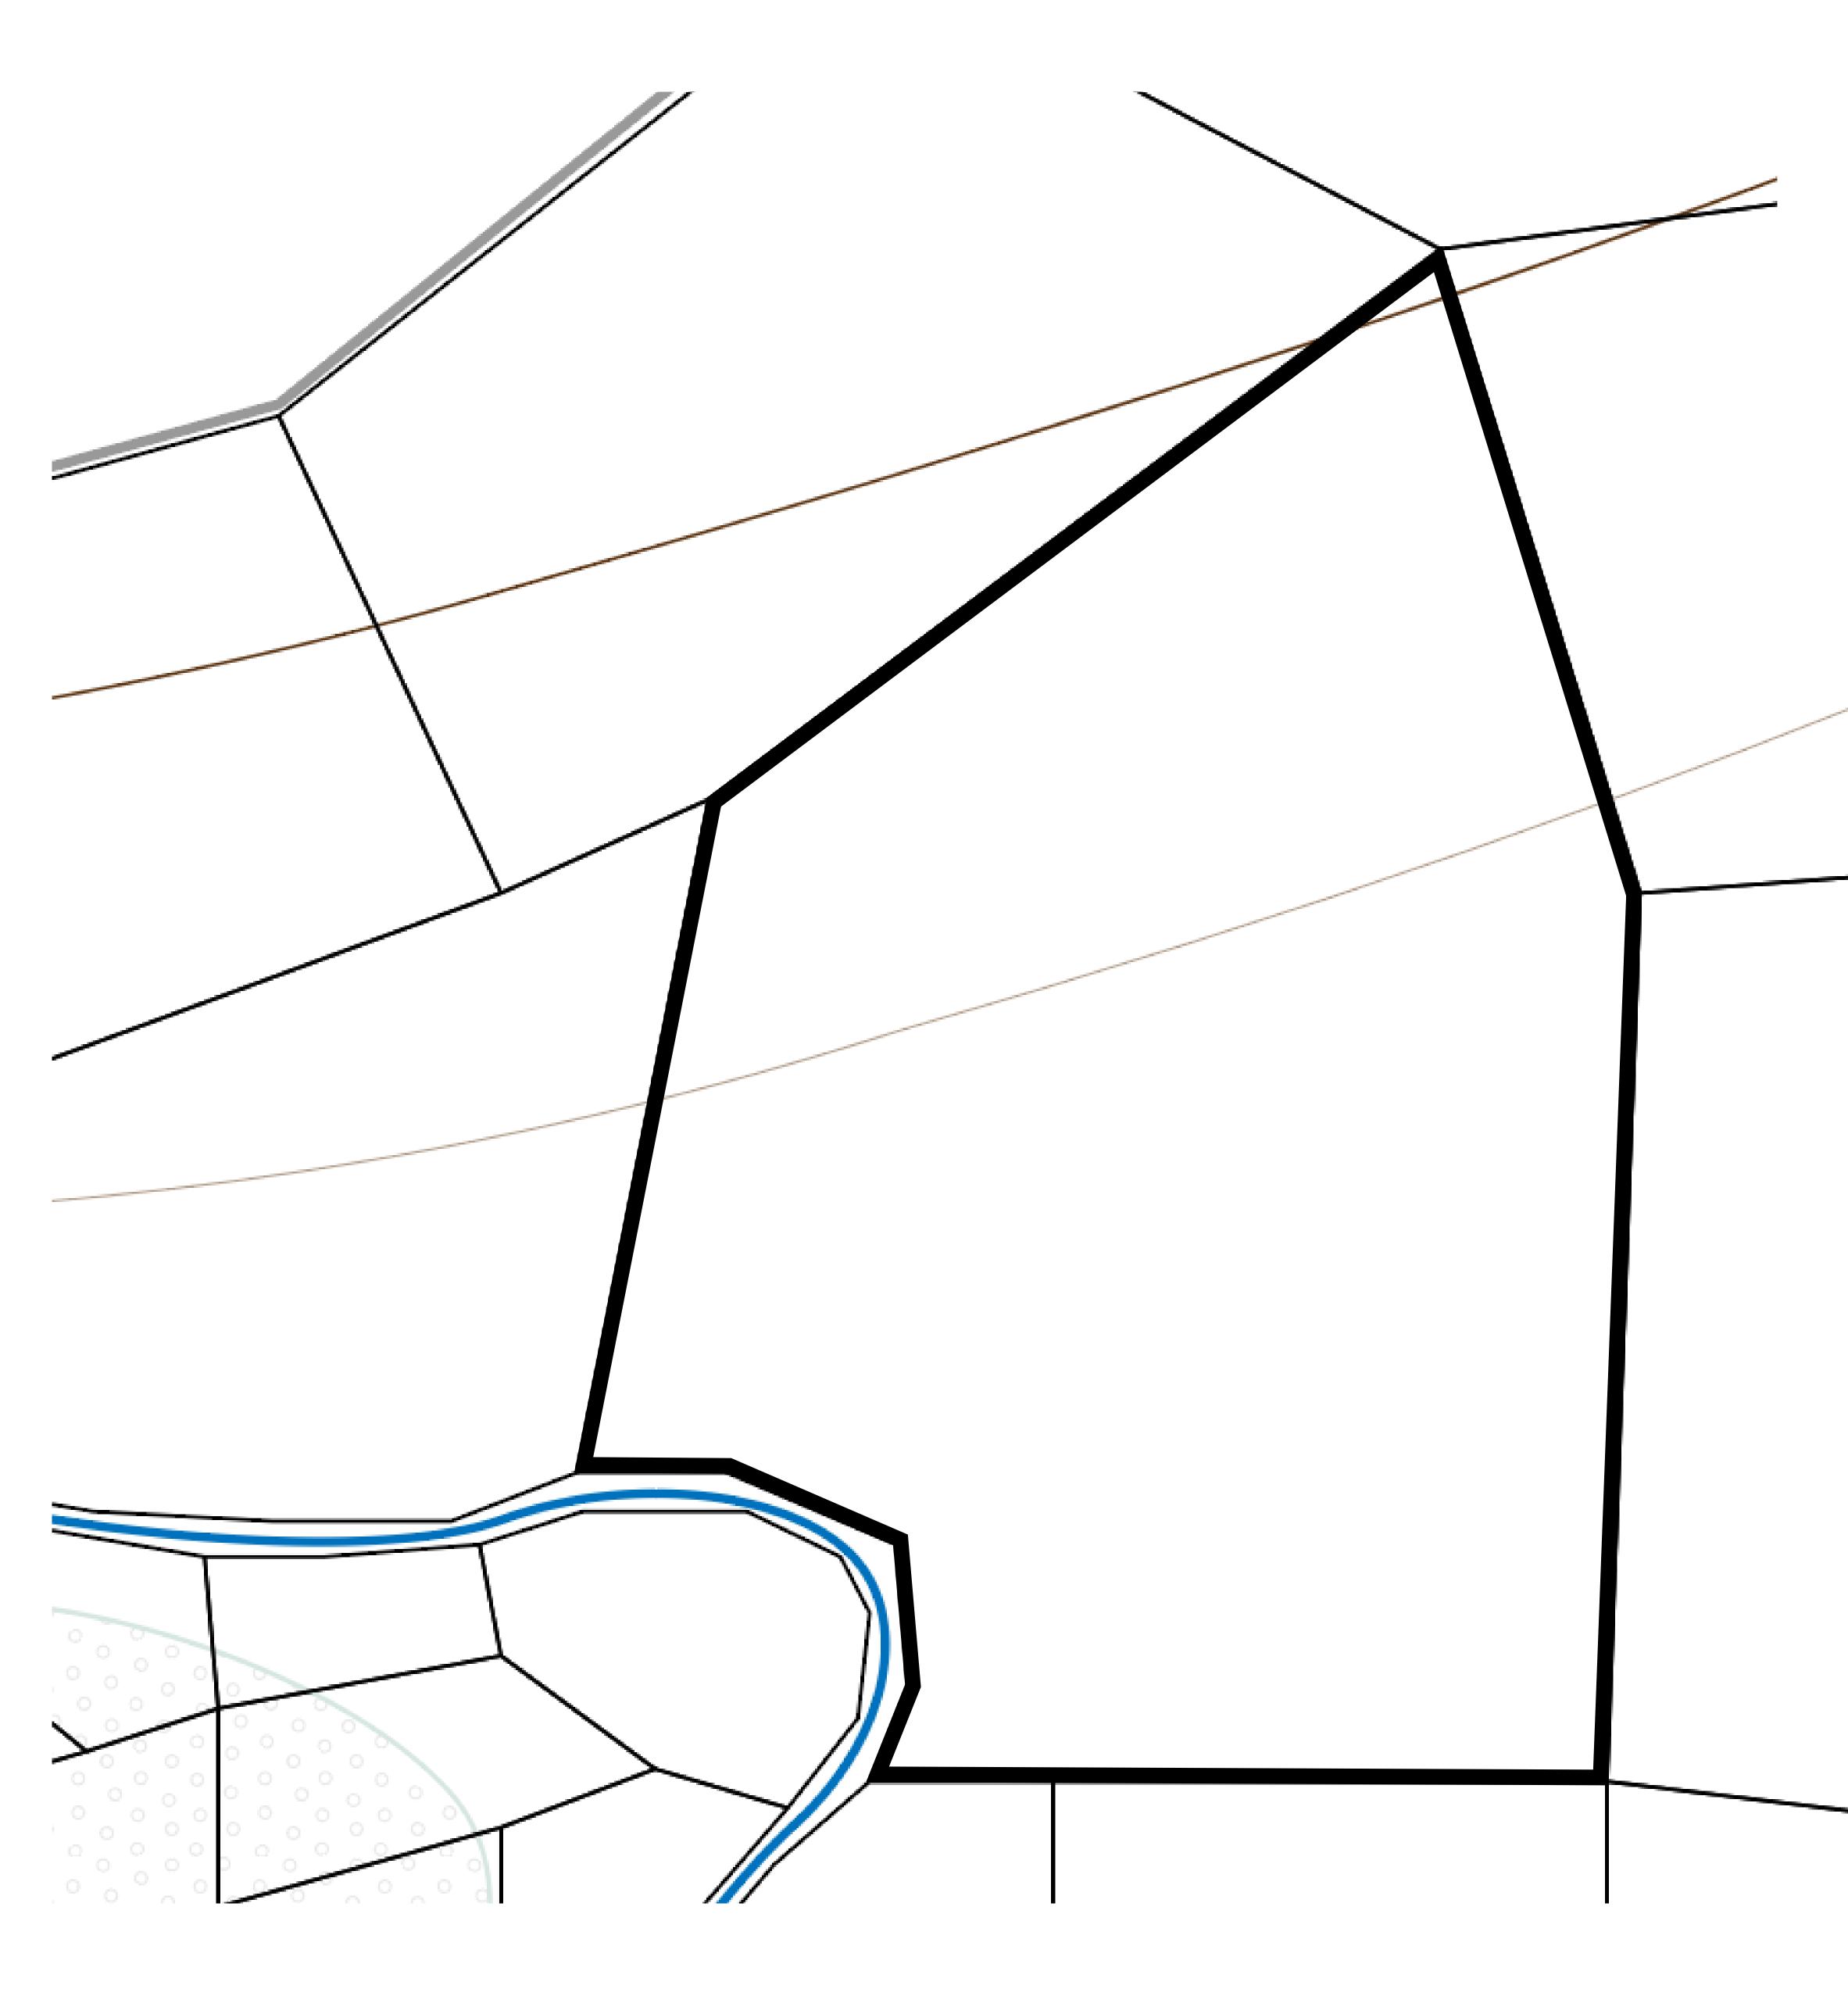

## GEOGRAPHY

COASTLINE BORDERS HIGHEST POINT LOWEST POINT PLOTS SCALE 193.03 KM (119.94 MILES) OCEAN, THE GREAT EMPIRE MT ELEUTHERIA +1392 M PUERTO DE LTT 0 M 1045 1:50000

73.54 KM

|          | TITLE NUMBER                                                              |                    |  |
|----------|---------------------------------------------------------------------------|--------------------|--|
| y        | T0190-221121                                                              |                    |  |
| O LTT ST | ISSUED 22 November 2021 Jaj.                                              | SCALE 1/50000      |  |
|          | of all BUN sales (rewarded in Credits) plus 1<br>nted; Mint 4 NFT Stories | % of all LTT redee |  |
|          |                                                                           |                    |  |
|          |                                                                           |                    |  |
| 00       |                                                                           |                    |  |
| 89       |                                                                           | THE<br>DIVIDIN     |  |
|          |                                                                           |                    |  |
|          |                                                                           |                    |  |
|          |                                                                           |                    |  |
|          |                                                                           |                    |  |
|          |                                                                           |                    |  |
|          |                                                                           |                    |  |
|          |                                                                           |                    |  |
|          | PLOT T0190<br>DUNDARY: 14.53 KM                                           |                    |  |
|          | JUNDANT. 14.33 MM                                                         |                    |  |
|          |                                                                           |                    |  |
|          |                                                                           |                    |  |
|          |                                                                           |                    |  |
|          |                                                                           |                    |  |
|          |                                                                           |                    |  |
| //       |                                                                           |                    |  |
|          |                                                                           |                    |  |
|          |                                                                           |                    |  |
|          |                                                                           |                    |  |