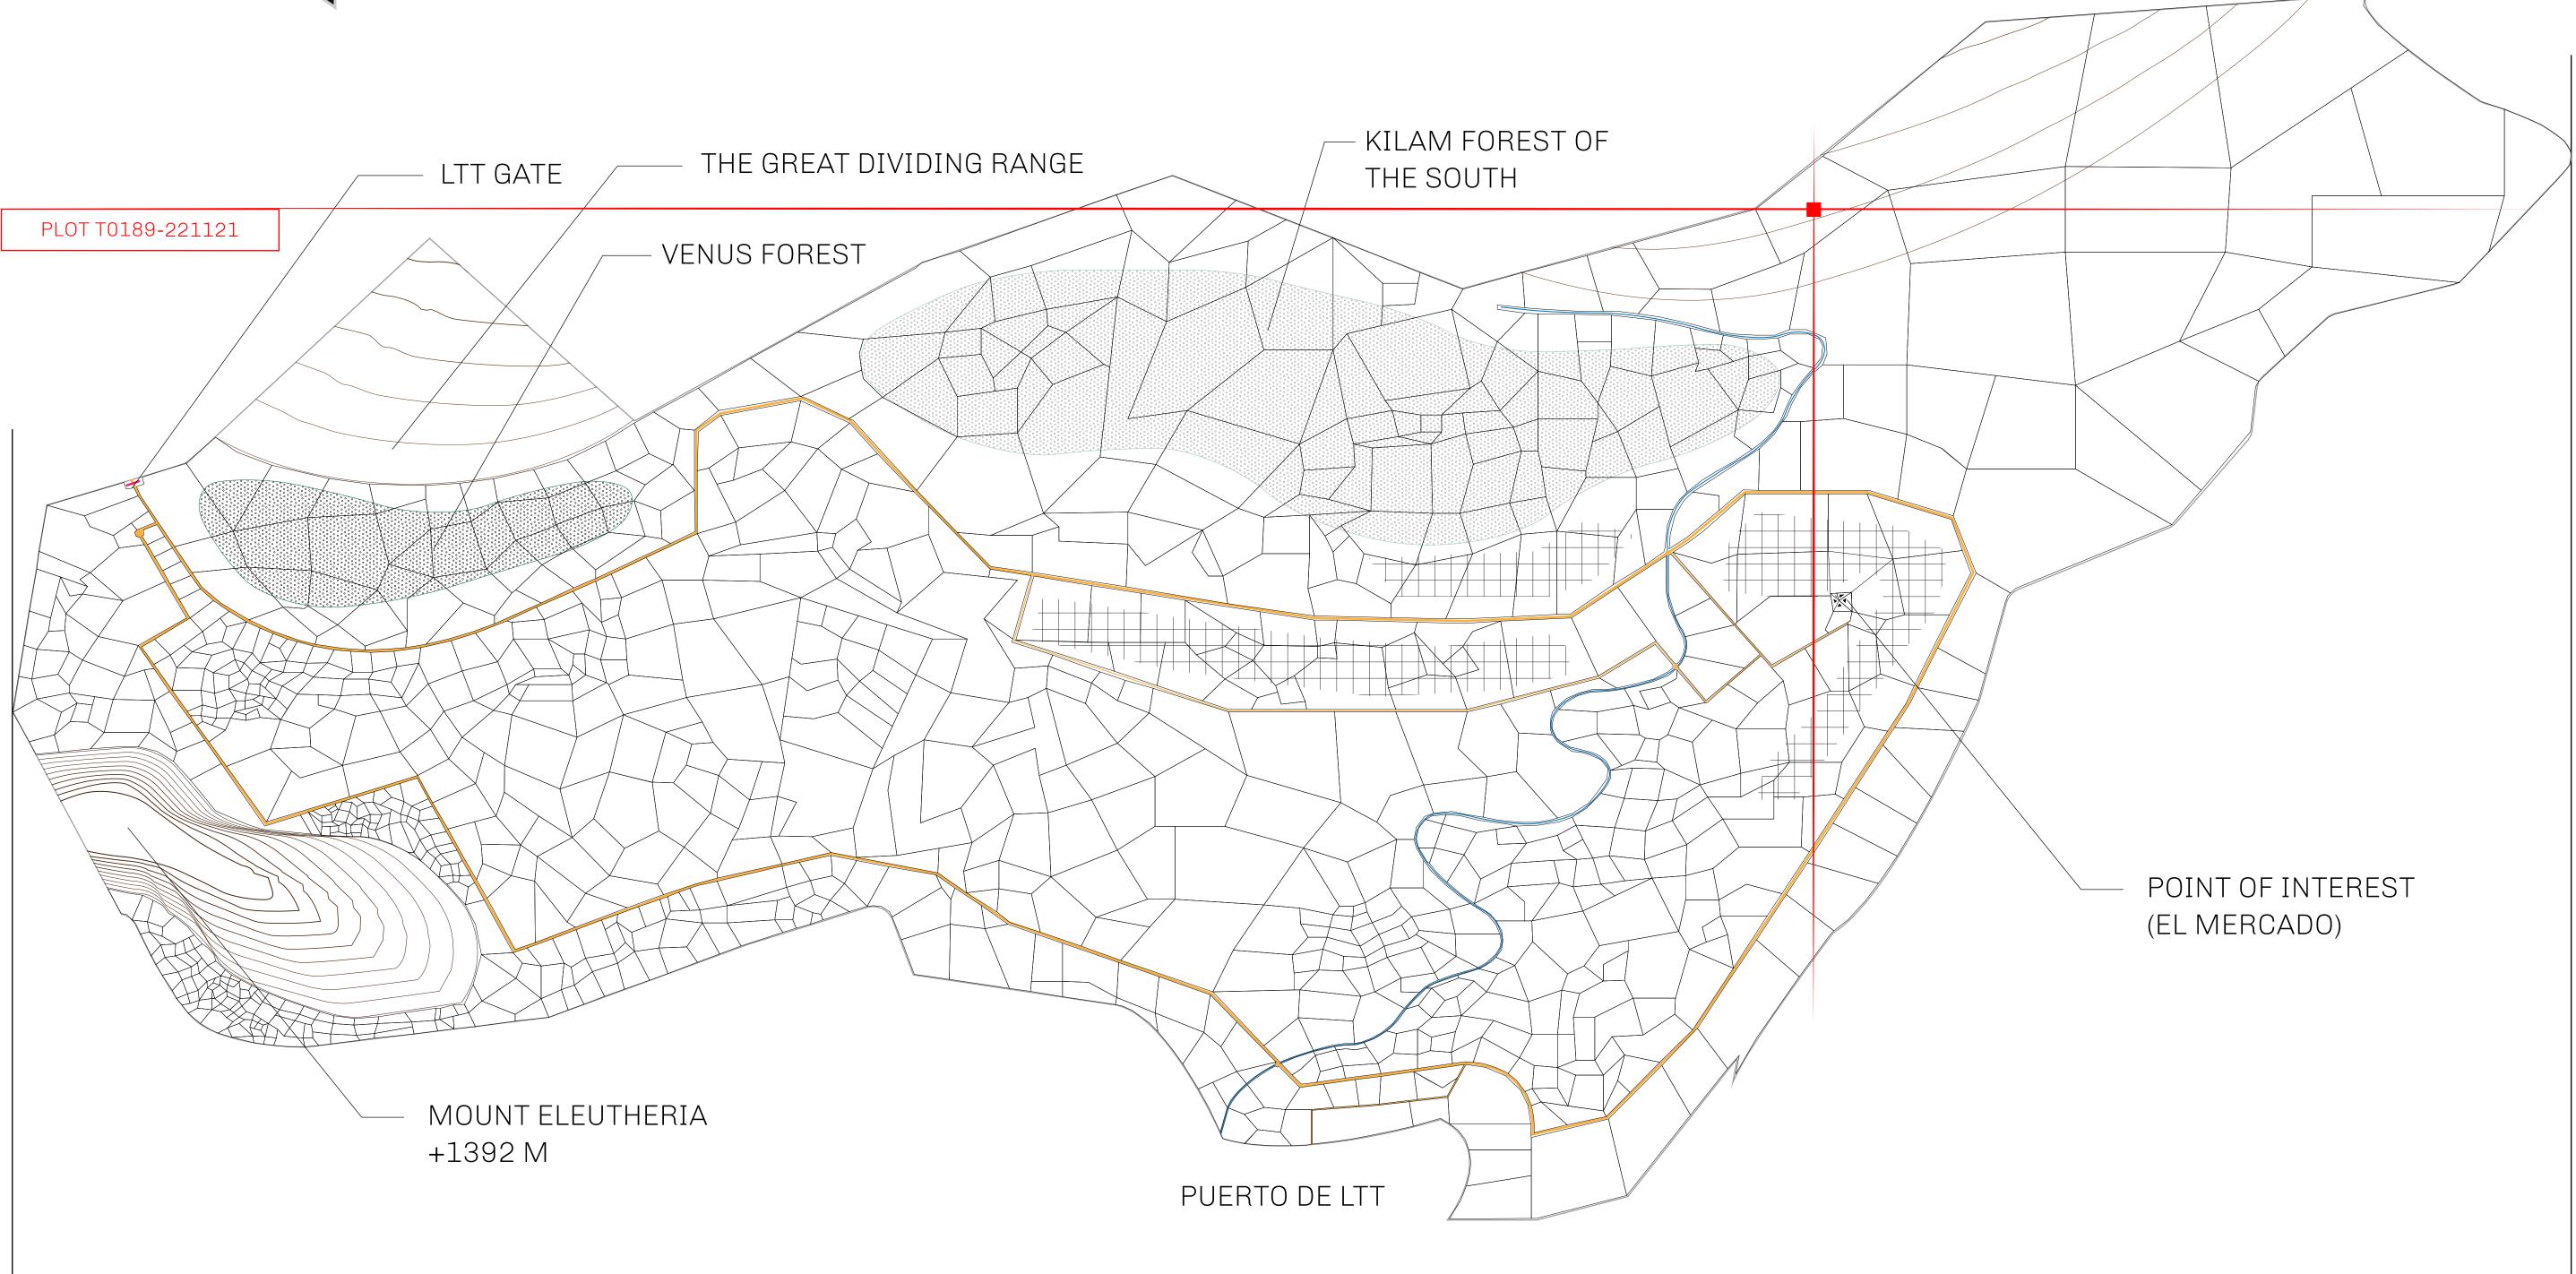

#### THE SPANISH ARMADA

The most flamboyant of all of the states, this Spanish-speaking territory houses a clash of cultures. From the LTT trades in the El Mercado district to the solicitations for invites to the Great Empire, and even the traveling Caravans, it is a transient place; people are always on the move on the way to the Great Empire or a trek through the Dividing Range to the Royaume De Satoshi. Commerce uses derivations of LTT such as LTTE, LTTB, and LTTC.

#### GEOGRAPHY

COASTLINE BORDERS HIGHEST POINT LOWEST POINT PLOTS SCALE 193.03 KM (119.94 MILES) OCEAN, THE GREAT EMPIRE MT ELEUTHERIA +1392 M PUERTO DE LTT 0 M 1045 1:50000

73.54 KM