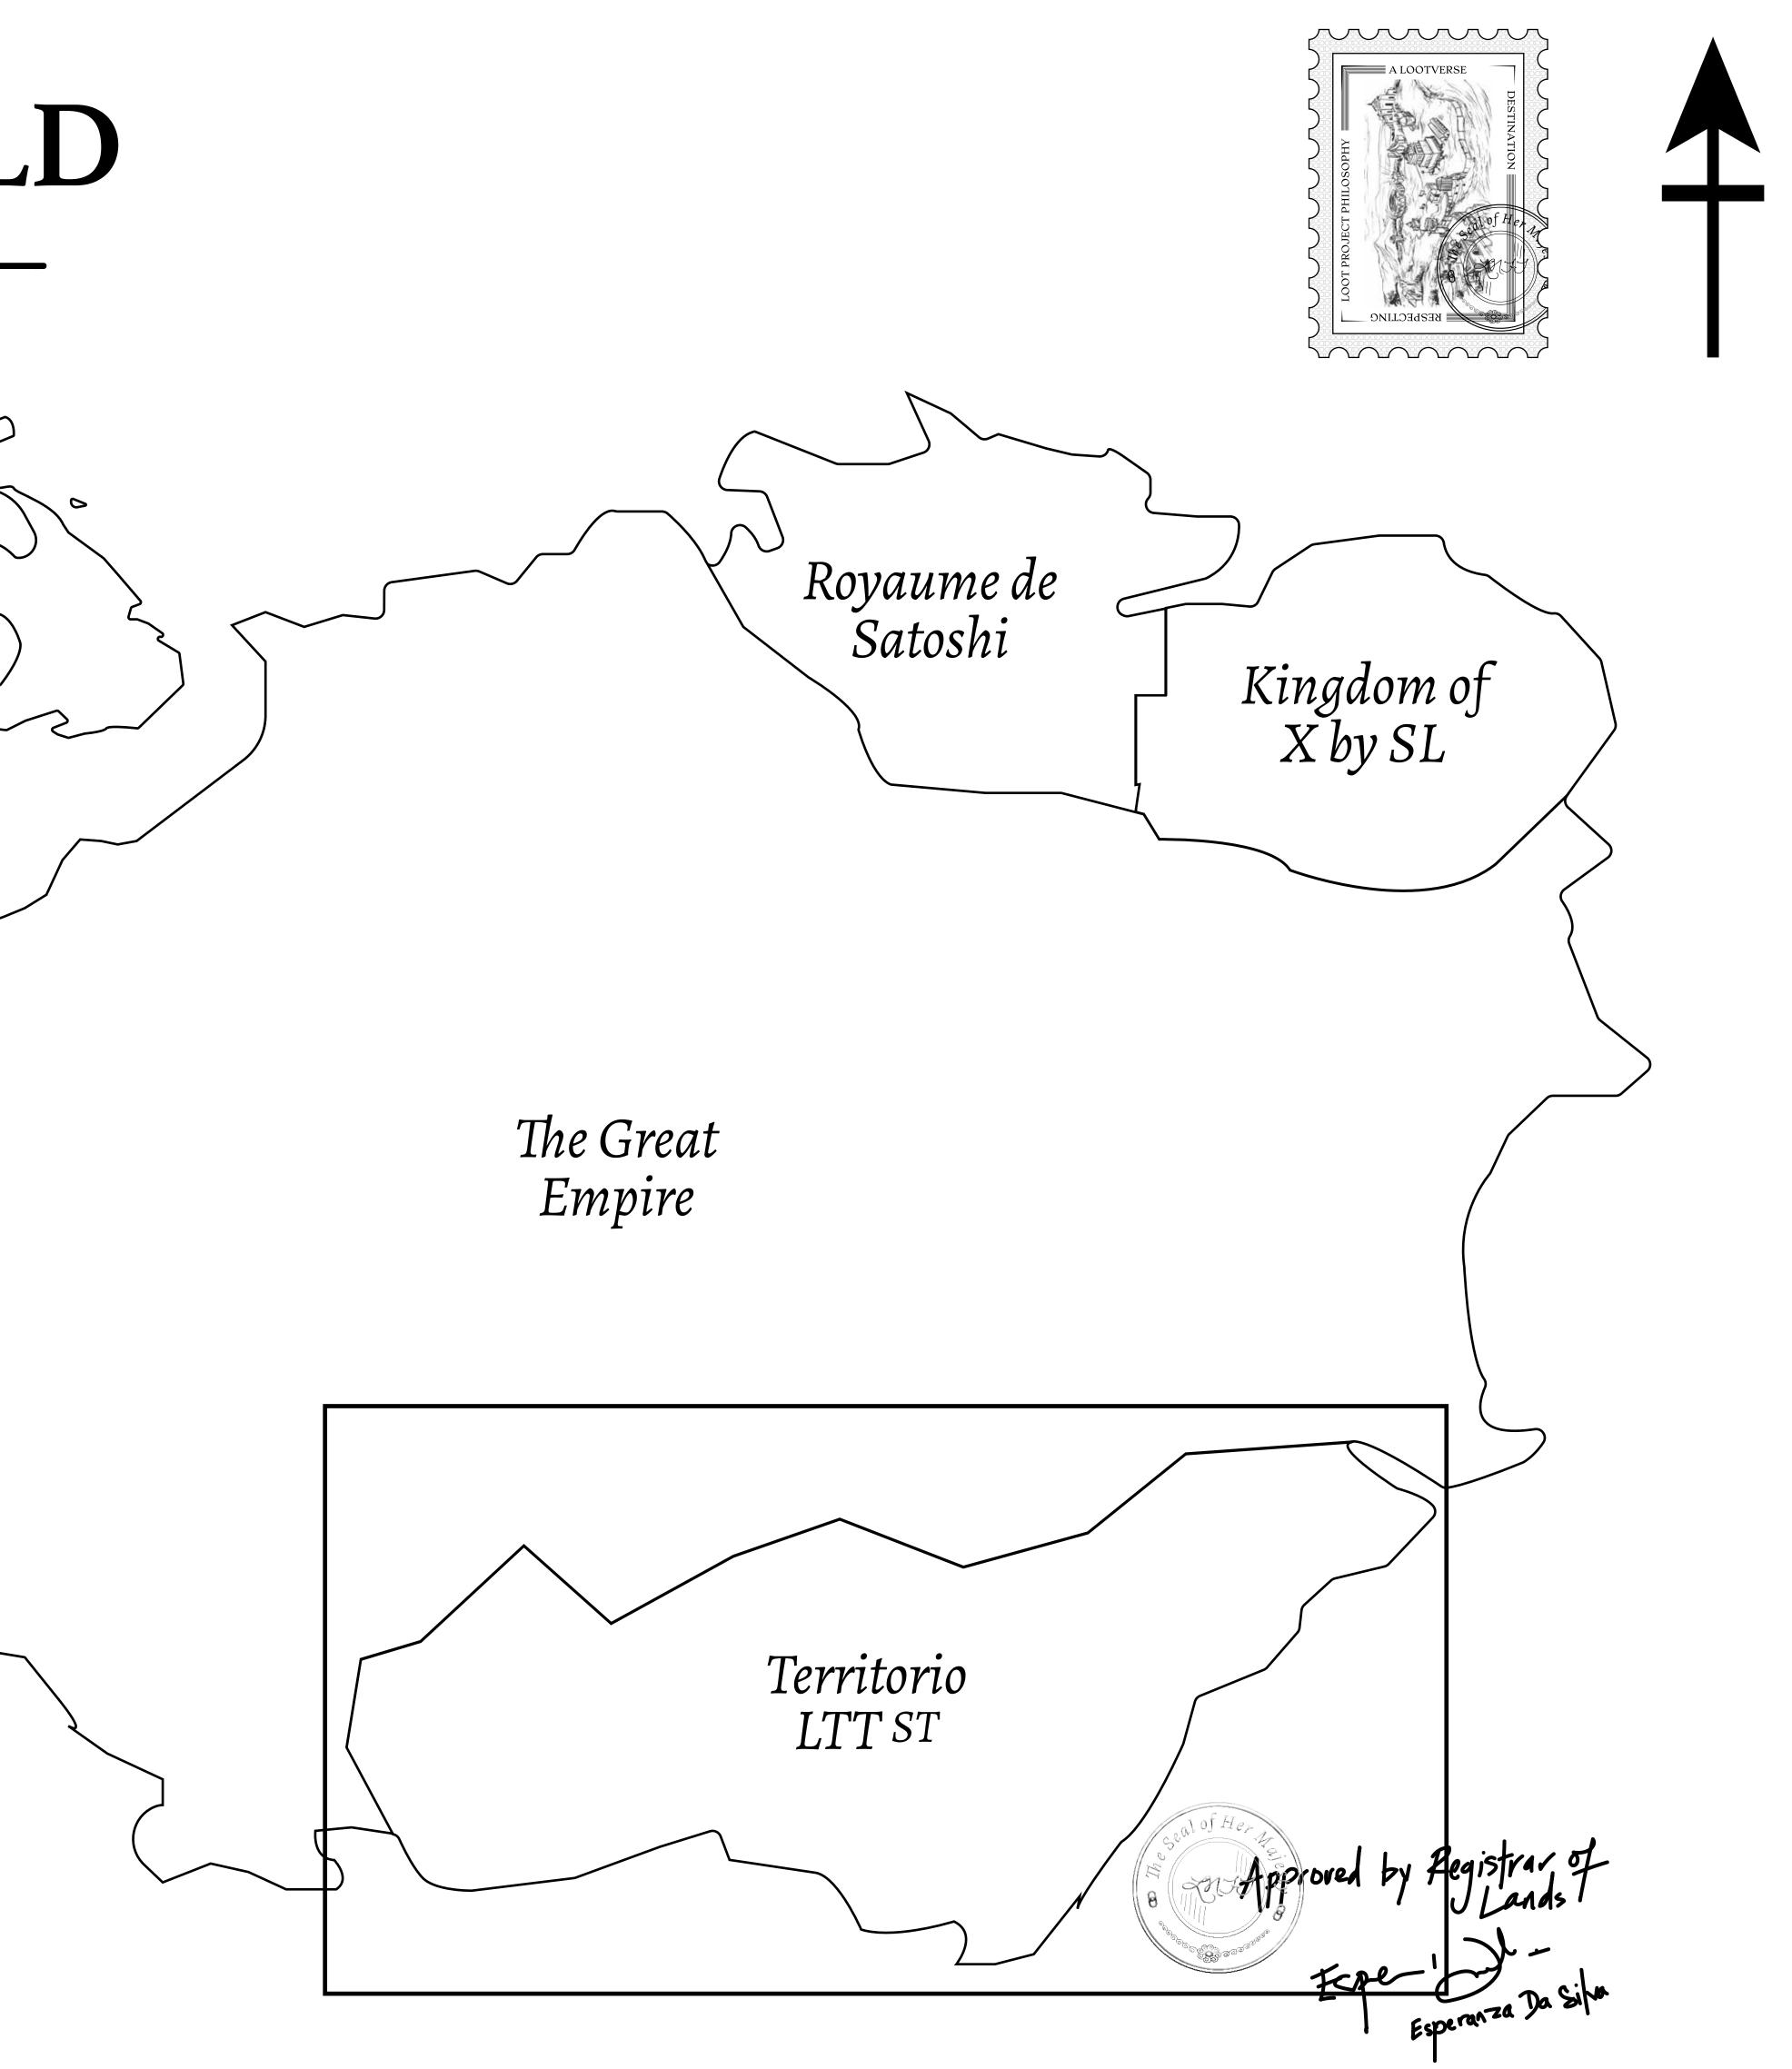

#### THE SPANISH ARMADA

The most flamboyant of all of the states, this Spanish-speaking territory houses a clash of cultures. From the LTT trades in the El Mercado district to the solicitations for invites to the Great Empire, and even the traveling Caravans, it is a transient place; people are always on the move on the way to the Great Empire or a trek through the Dividing Range to the Royaume De Satoshi. Commerce uses derivations of LTT such as LTTE, LTTB, and LTTC.

#### GEOGRAPHY

COASTLINE BORDERS HIGHEST POINT LOWEST POINT PLOTS SCALE 193.03 KM (119.94 MILES) OCEAN, THE GREAT EMPIRE MT ELEUTHERIA +1392 M PUERTO DE LTT 0 M 1045 1:50000

73.54 KM

## H.M. LNFT Land Registry

ADMINISTRATIVE AREA

OWNER ENTITLEMENT

TERRITORIO

**Type W-T: Sha number of NF** 

### THE GREAT EMPIRE BOUNDARY

| y        | TITLE NUMBER                                                           |                       |
|----------|------------------------------------------------------------------------|-----------------------|
|          | <b>T0189-221121</b>                                                    |                       |
| O LTT ST | ISSUED 22 November 2021 Jb.                                            | SCALE 1/50000         |
|          | of all BUN sales (rewarded in Credits) plu<br>nted; Mint 4 NFT Stories | s 1% of all LTT redee |
|          |                                                                        |                       |
|          |                                                                        |                       |
|          |                                                                        |                       |
|          |                                                                        |                       |
|          |                                                                        |                       |
|          | PLOT T0189                                                             |                       |