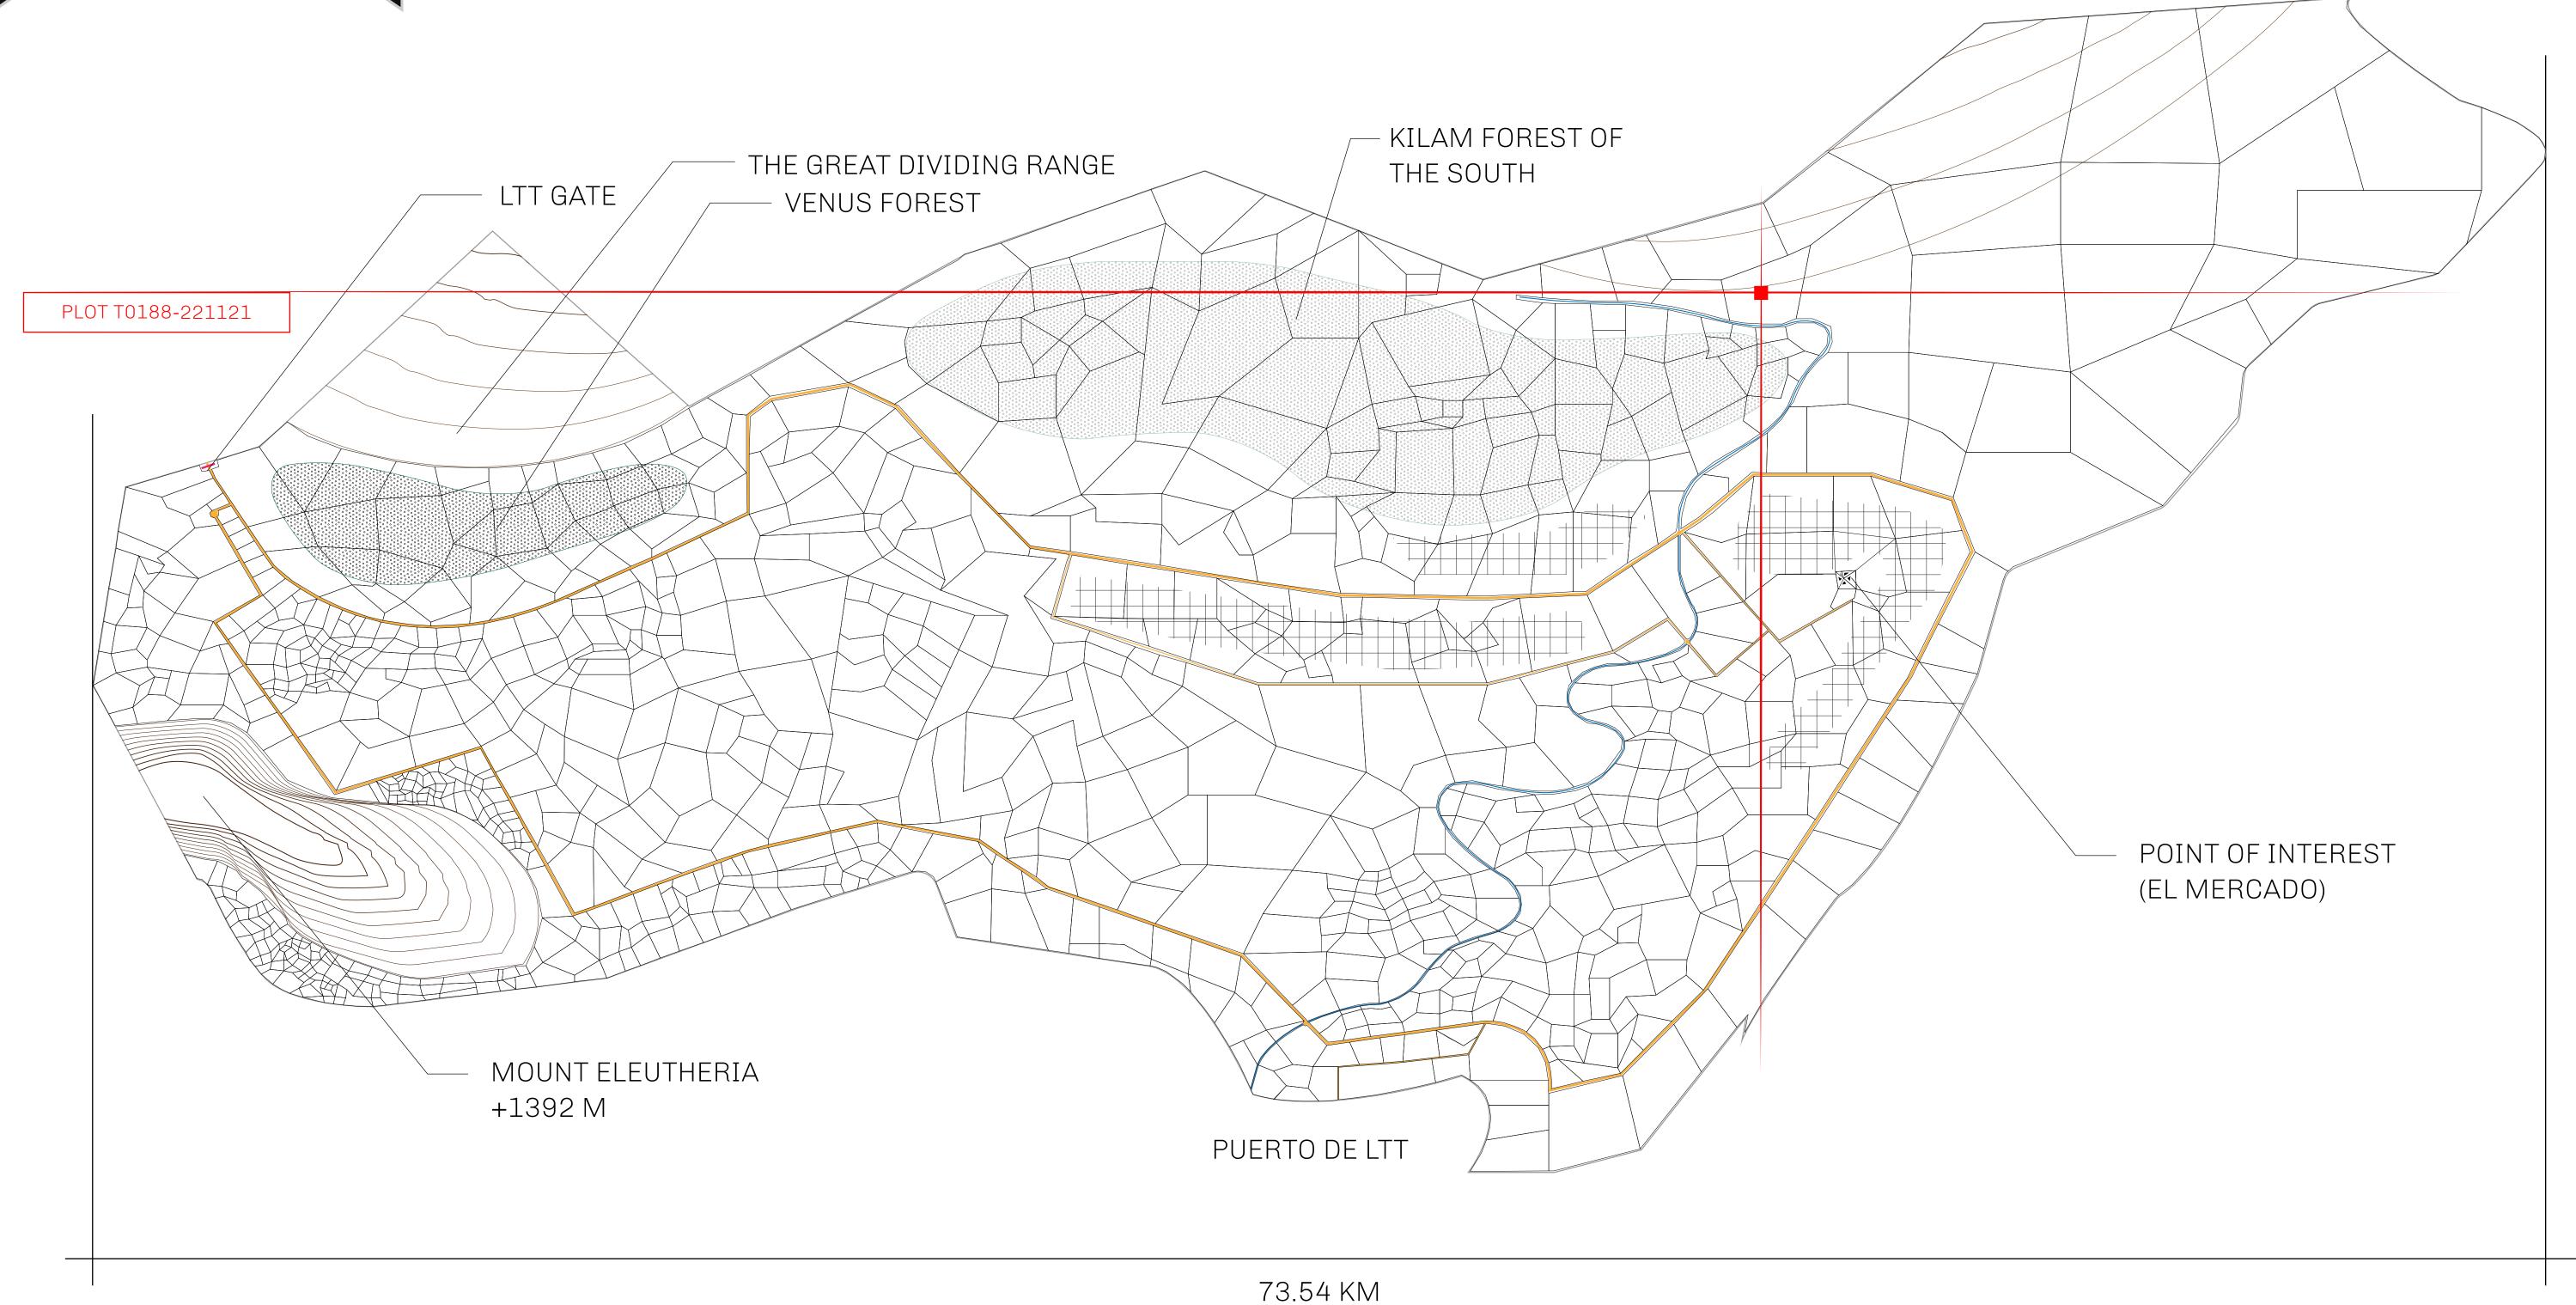

## THE SPANISH ARMADA

The most flamboyant of all of the states, this Spanish-speaking territory houses a clash of cultures. From the LTT trades in the El Mercado district to the solicitations for invites to the Great Empire, and even the traveling Caravans, it is a transient place; people are always on the move on the way to the Great Empire or a trek through the Dividing Range to the Royaume De Satoshi. Commerce uses derivations of LTT such as LTTE, LTTB, and LTTC.

## GEOGRAPHY

COASTLINE BORDERS HIGHEST POINT LOWEST POINT PLOTS SCALE

193.03 KM (119.94 MILES) OCEAN, THE GREAT EMPIRE MT ELEUTHERIA +1392 M PUERTO DE LTT 0 M

1:50000

1045