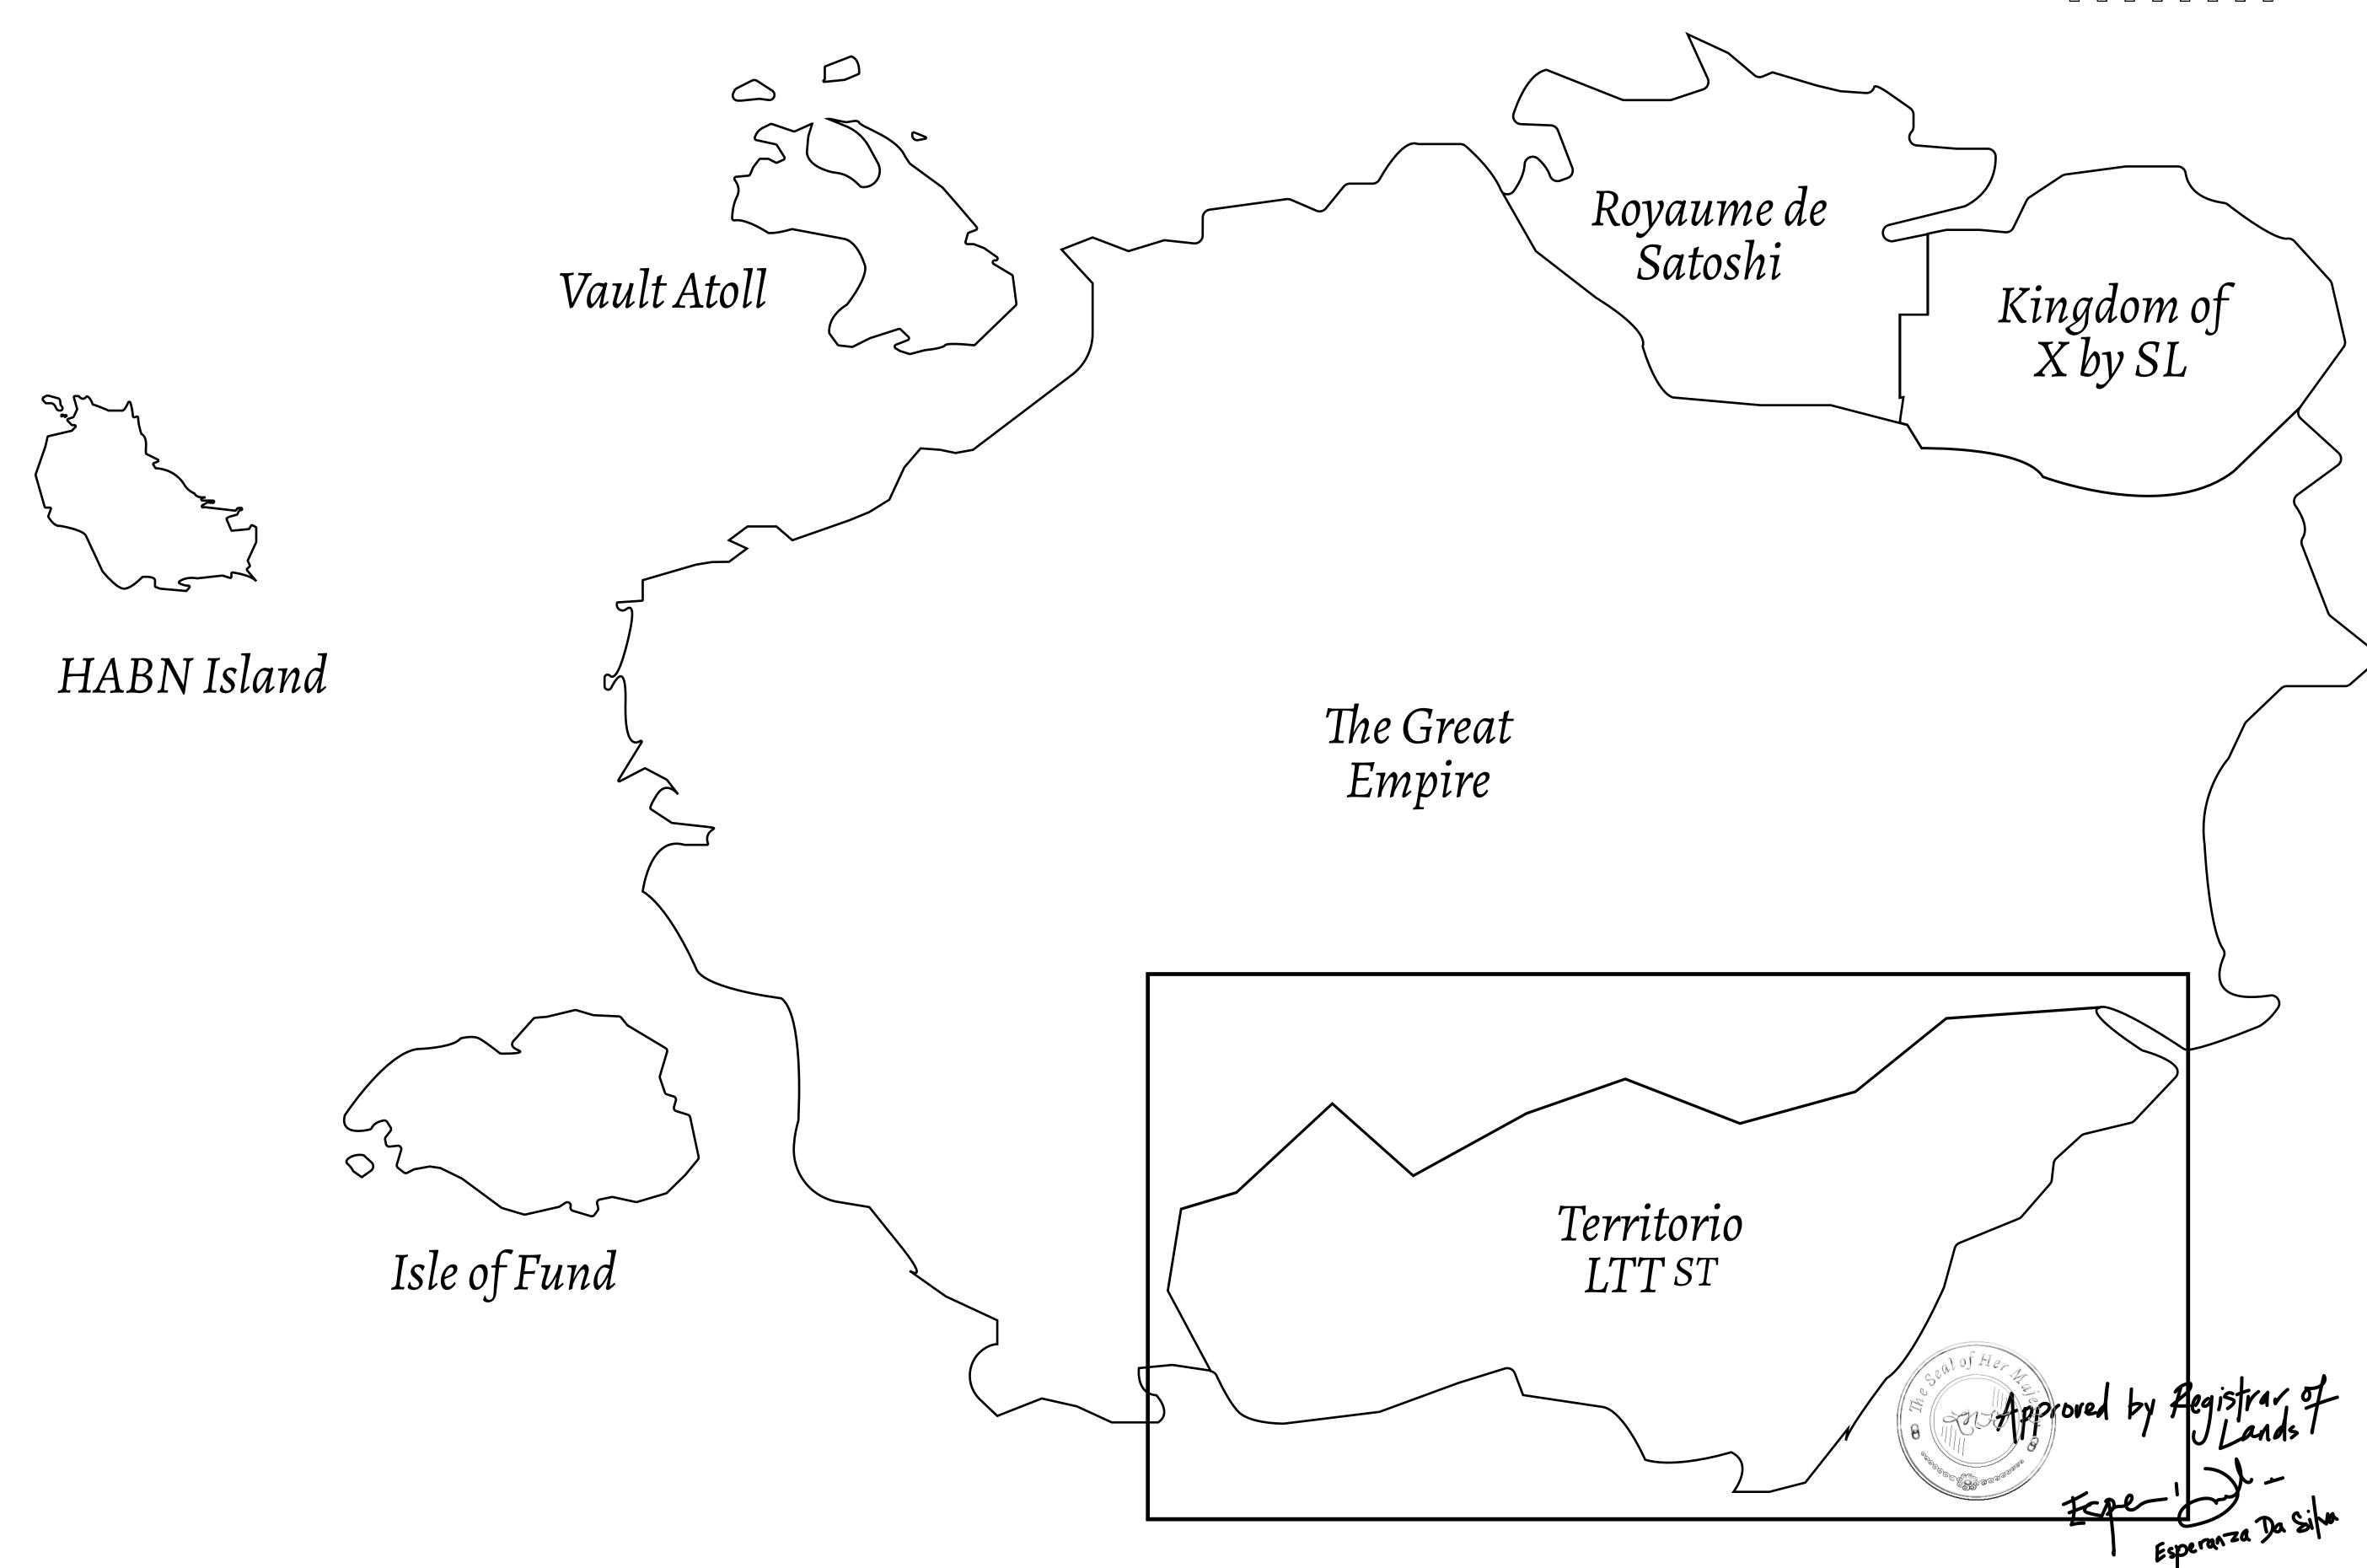

## THE SPANISH ARMADA

The most flamboyant of all of the states, this Spanish-speaking territory houses a clash of cultures. From the LTT trades in the El Mercado district to the solicitations for invites to the Great Empire, and even the traveling Caravans, it is a transient place; people are always on the move on the way to the Great Empire or a trek through the Dividing Range to the Royaume De Satoshi. Commerce uses derivations of LTT such as LTTE, LTTB, and LTTC.

## GEOGRAPHY

COASTLINE BORDERS HIGHEST POINT LOWEST POINT PLOTS SCALE

193.03 KM (119.94 MILES) OCEAN, THE GREAT EMPIRE MT ELEUTHERIA +1392 M PUERTO DE LTT 0 M

1:50000

1045

## H.M. LNFT Land Registry

TITLE NUMBER

T0188-221121

ADMINISTRATIVE AREA

TERRITORIO LTT ST

ISSUED 22 November 2021 ...

SCALE **1/50000** 

OWNER ENTITLEMENT