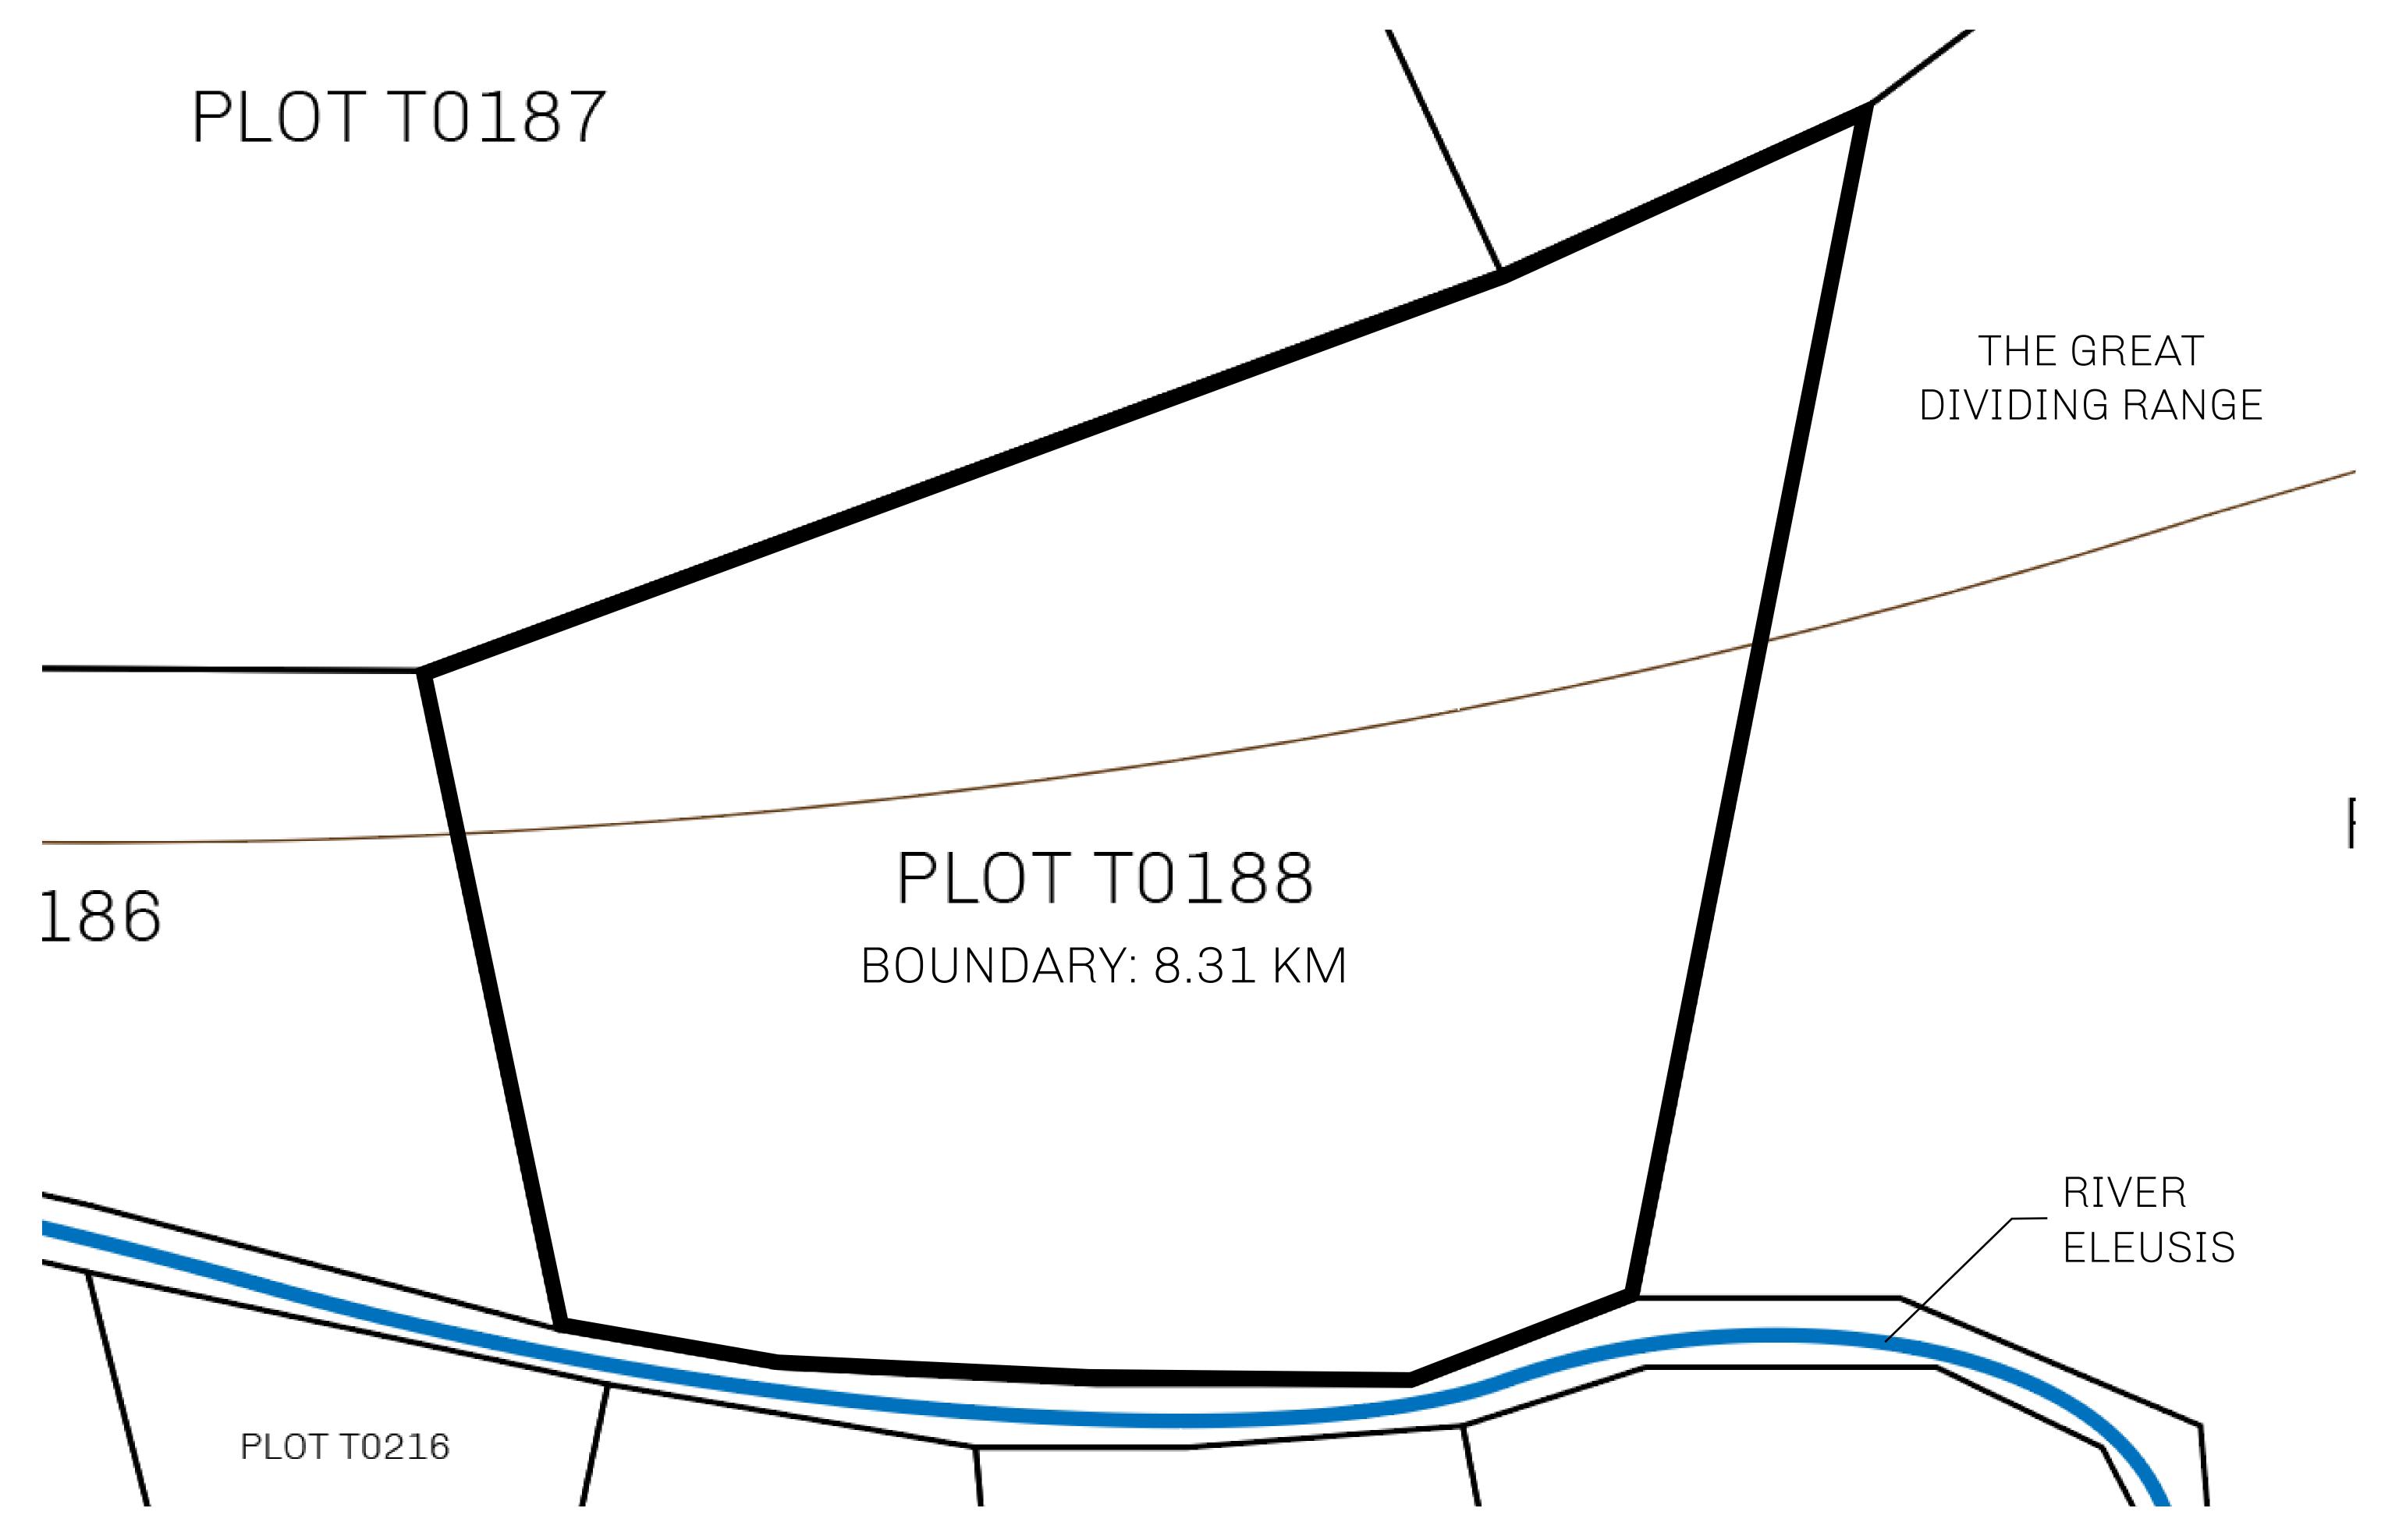

## H.M. LNFT Land Registry

TITLE NUMBER

T0188-221121

ADMINISTRATIVE AREA

TERRITORIO LTT ST

ISSUED 22 November 2021 ...

SCALE **1/50000** 

OWNER ENTITLEMENT