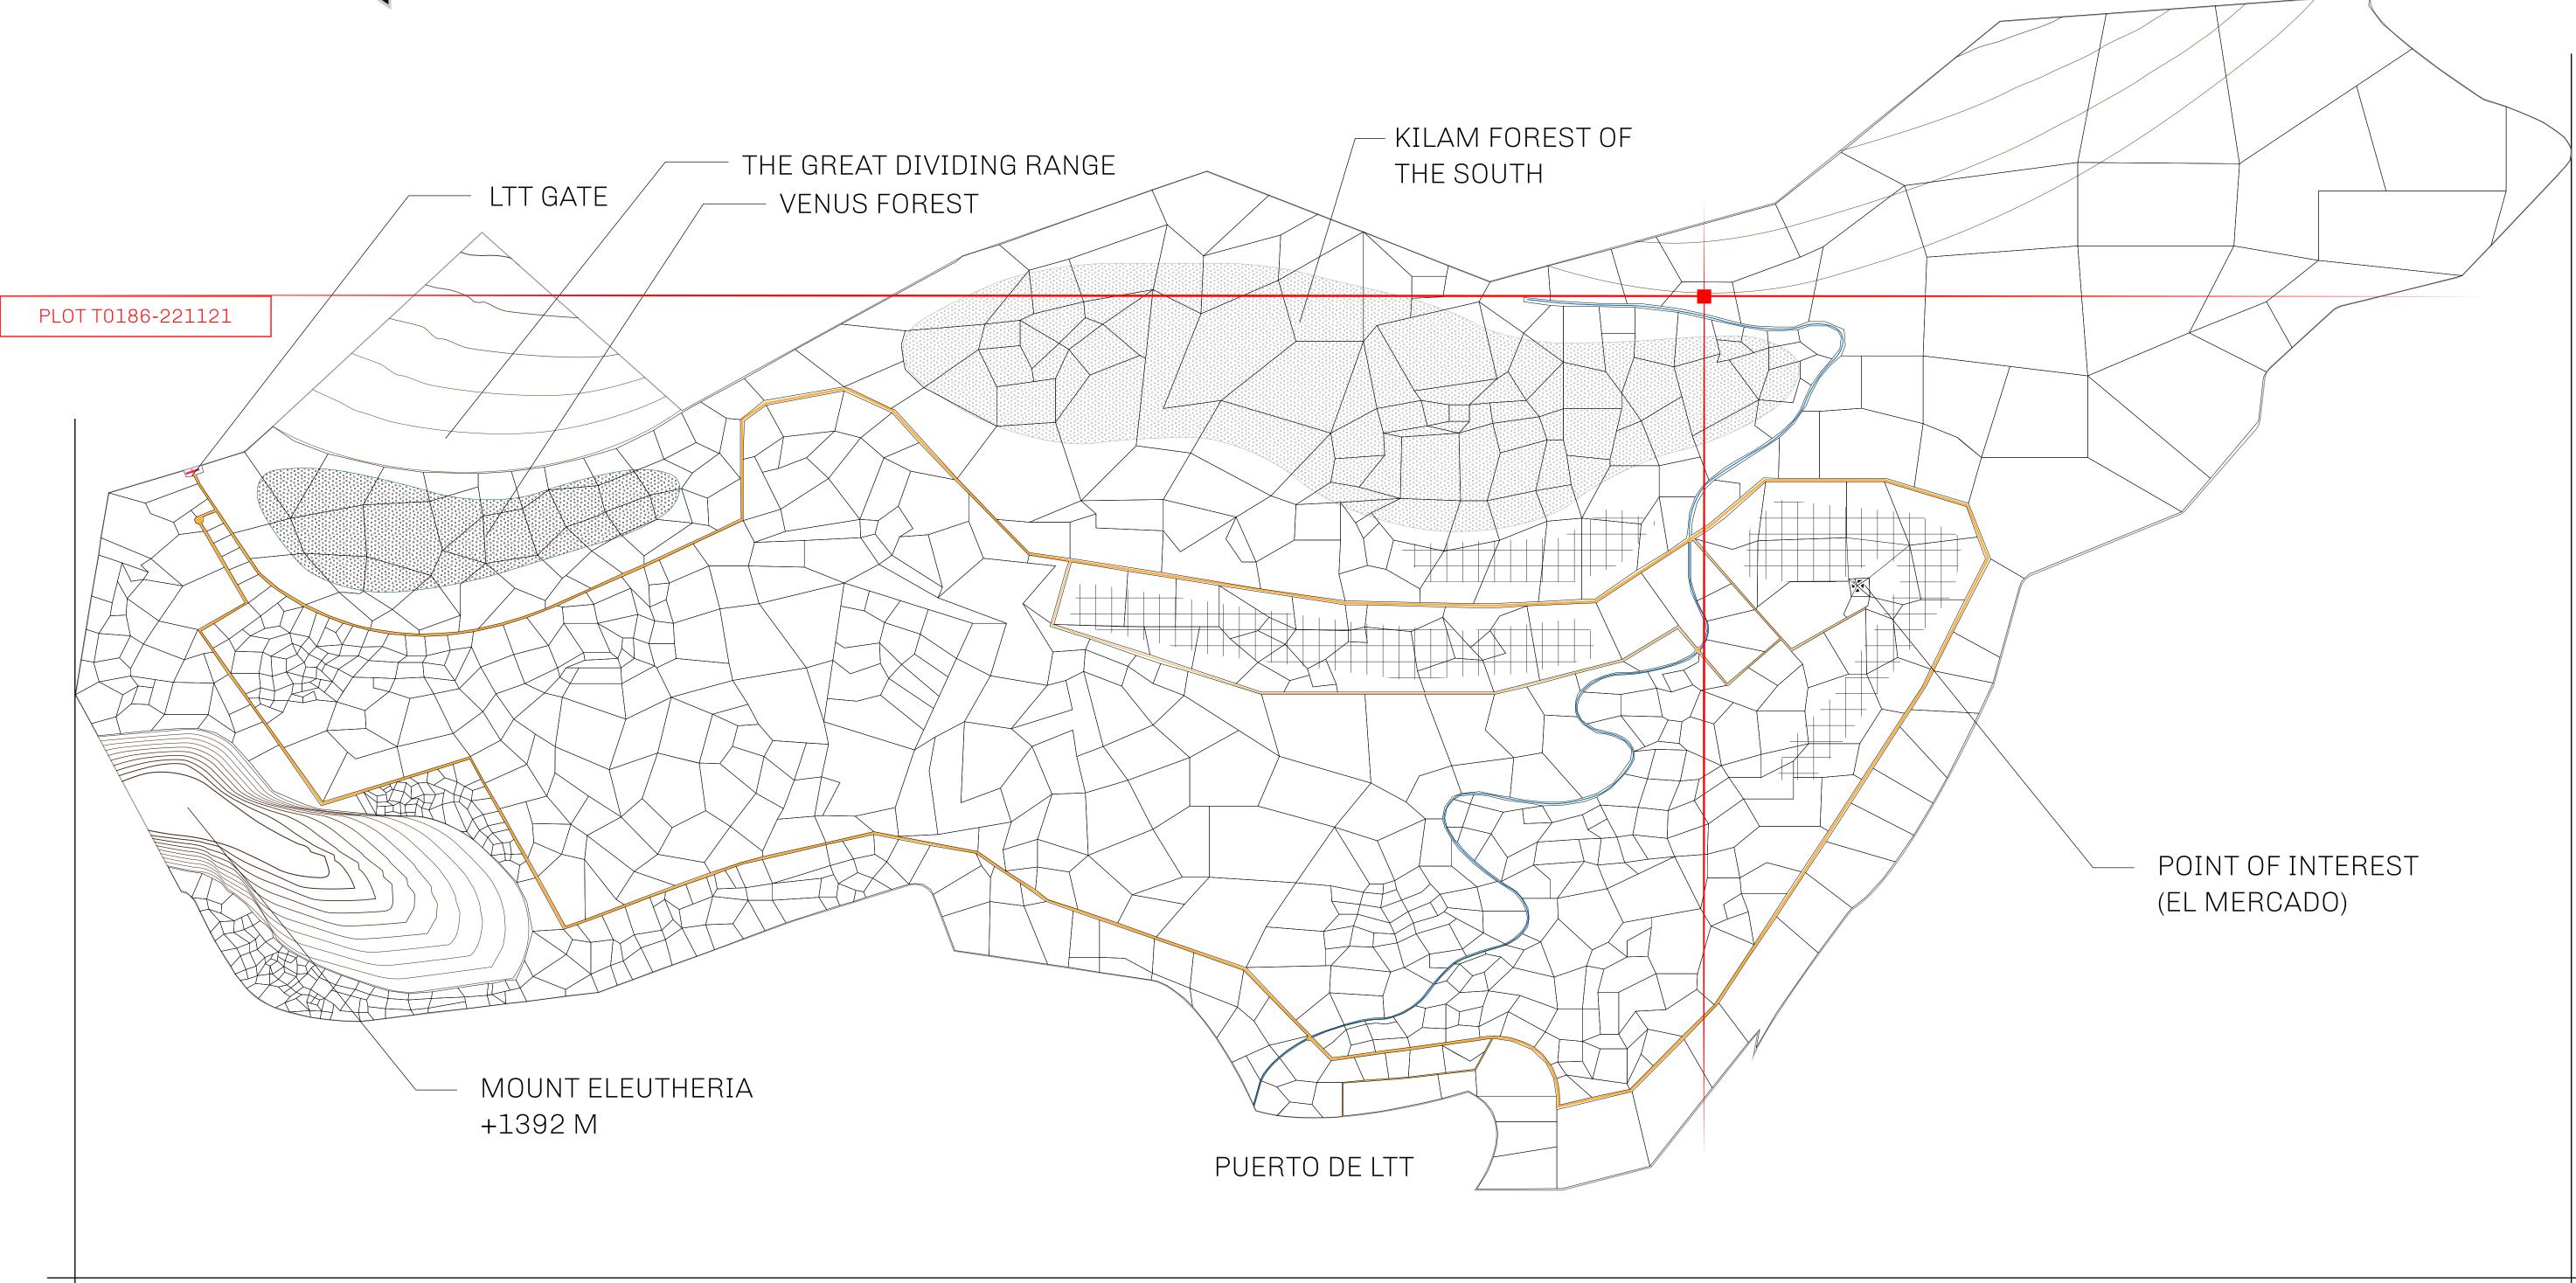

#### GEOGRAPHY

COASTLINE BORDERS HIGHEST POINT LOWEST POINT PLOTS SCALE 193.03 KM (119.94 MILES) OCEAN, THE GREAT EMPIRE MT ELEUTHERIA +1392 M PUERTO DE LTT 0 M 1045 1:50000

73.54 KM

СO

# PLOT T0186 Boundary: 6.03 km

PLOT T0217