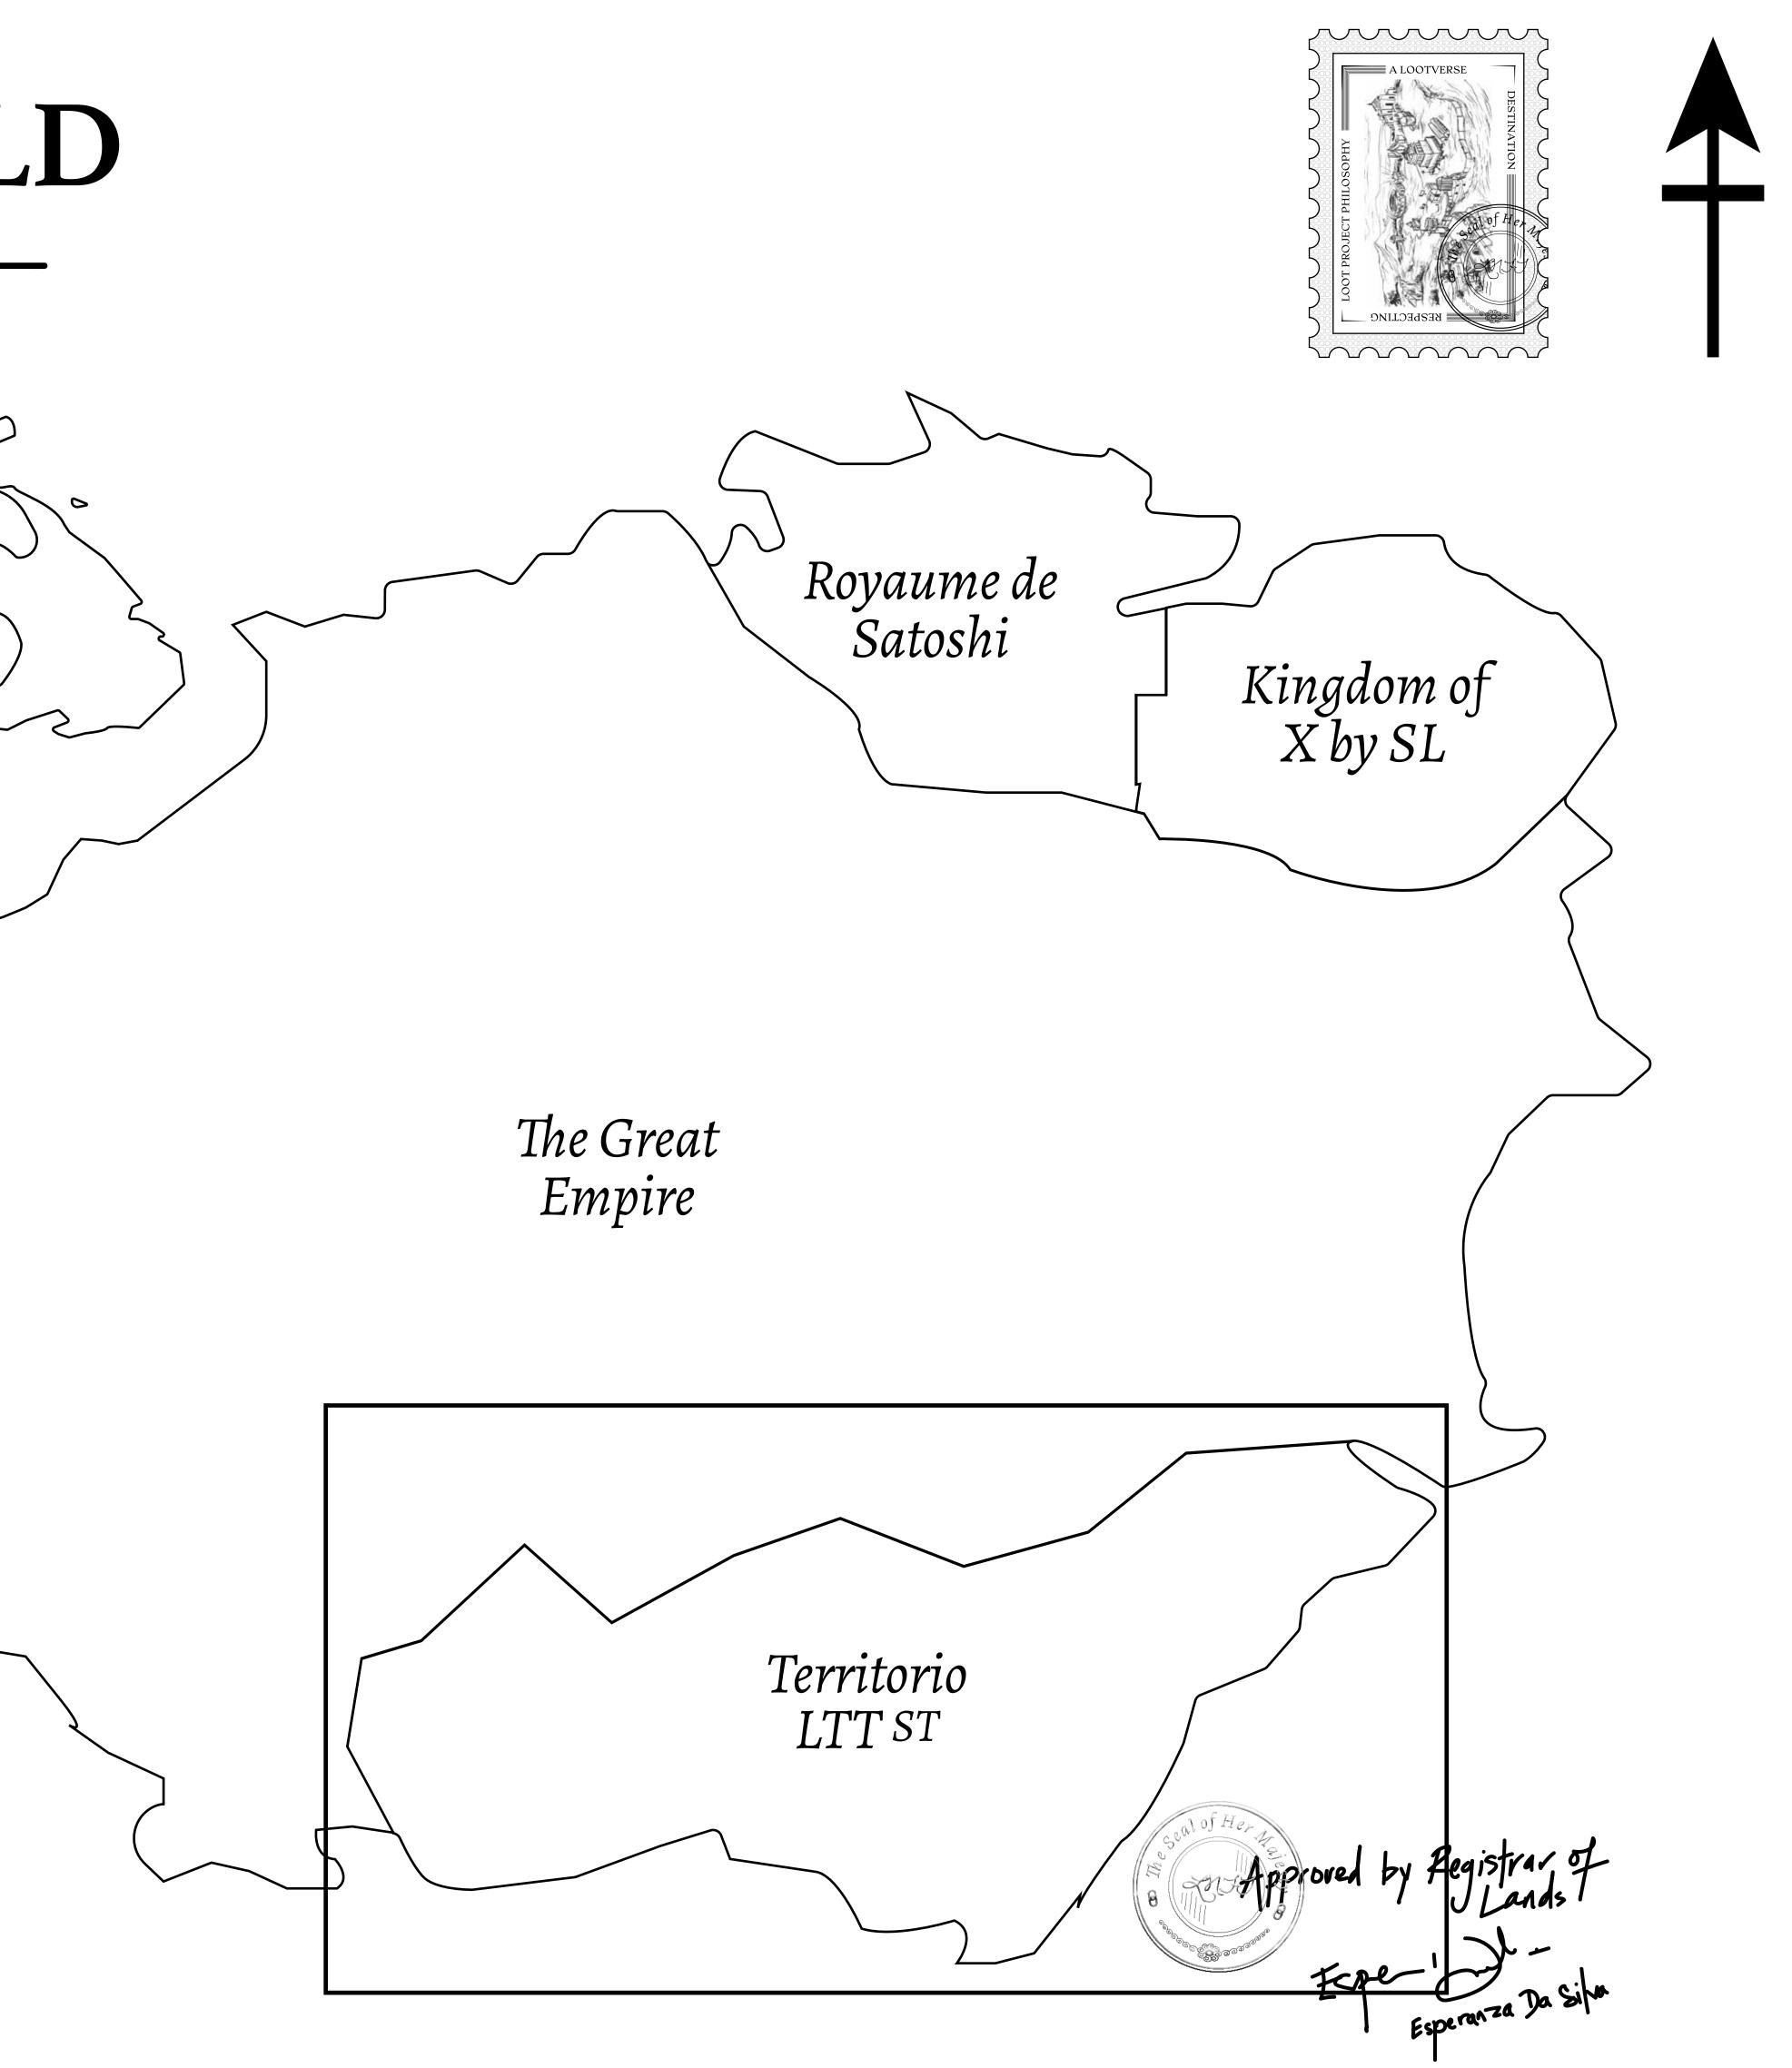

#### THE SPANISH ARMADA

The most flamboyant of all of the states, this Spanish-speaking territory houses a clash of cultures. From the LTT trades in the El Mercado district to the solicitations for invites to the Great Empire, and even the traveling Caravans, it is a transient place; people are always on the move on the way to the Great Empire or a trek through the Dividing Range to the Royaume De Satoshi. Commerce uses derivations of LTT such as LTTE, LTTB, and LTTC.

#### GEOGRAPHY

COASTLINE BORDERS HIGHEST POINT LOWEST POINT PLOTS SCALE 193.03 KM (119.94 MILES) OCEAN, THE GREAT EMPIRE MT ELEUTHERIA +1392 M PUERTO DE LTT 0 M 1045 1:50000

73.54 KM

СO

### H.M. LNFT Land Registry

ADMINISTRATIVE AREA

OWNER ENTITLEMENT

TERRITORIO

Type W-T: Share of 0.1% of all BUN sales (rewarded in Credits) plus 1% of all LTT redeemed based on number of NFT Stories minted; Mint 4 NFT Stories