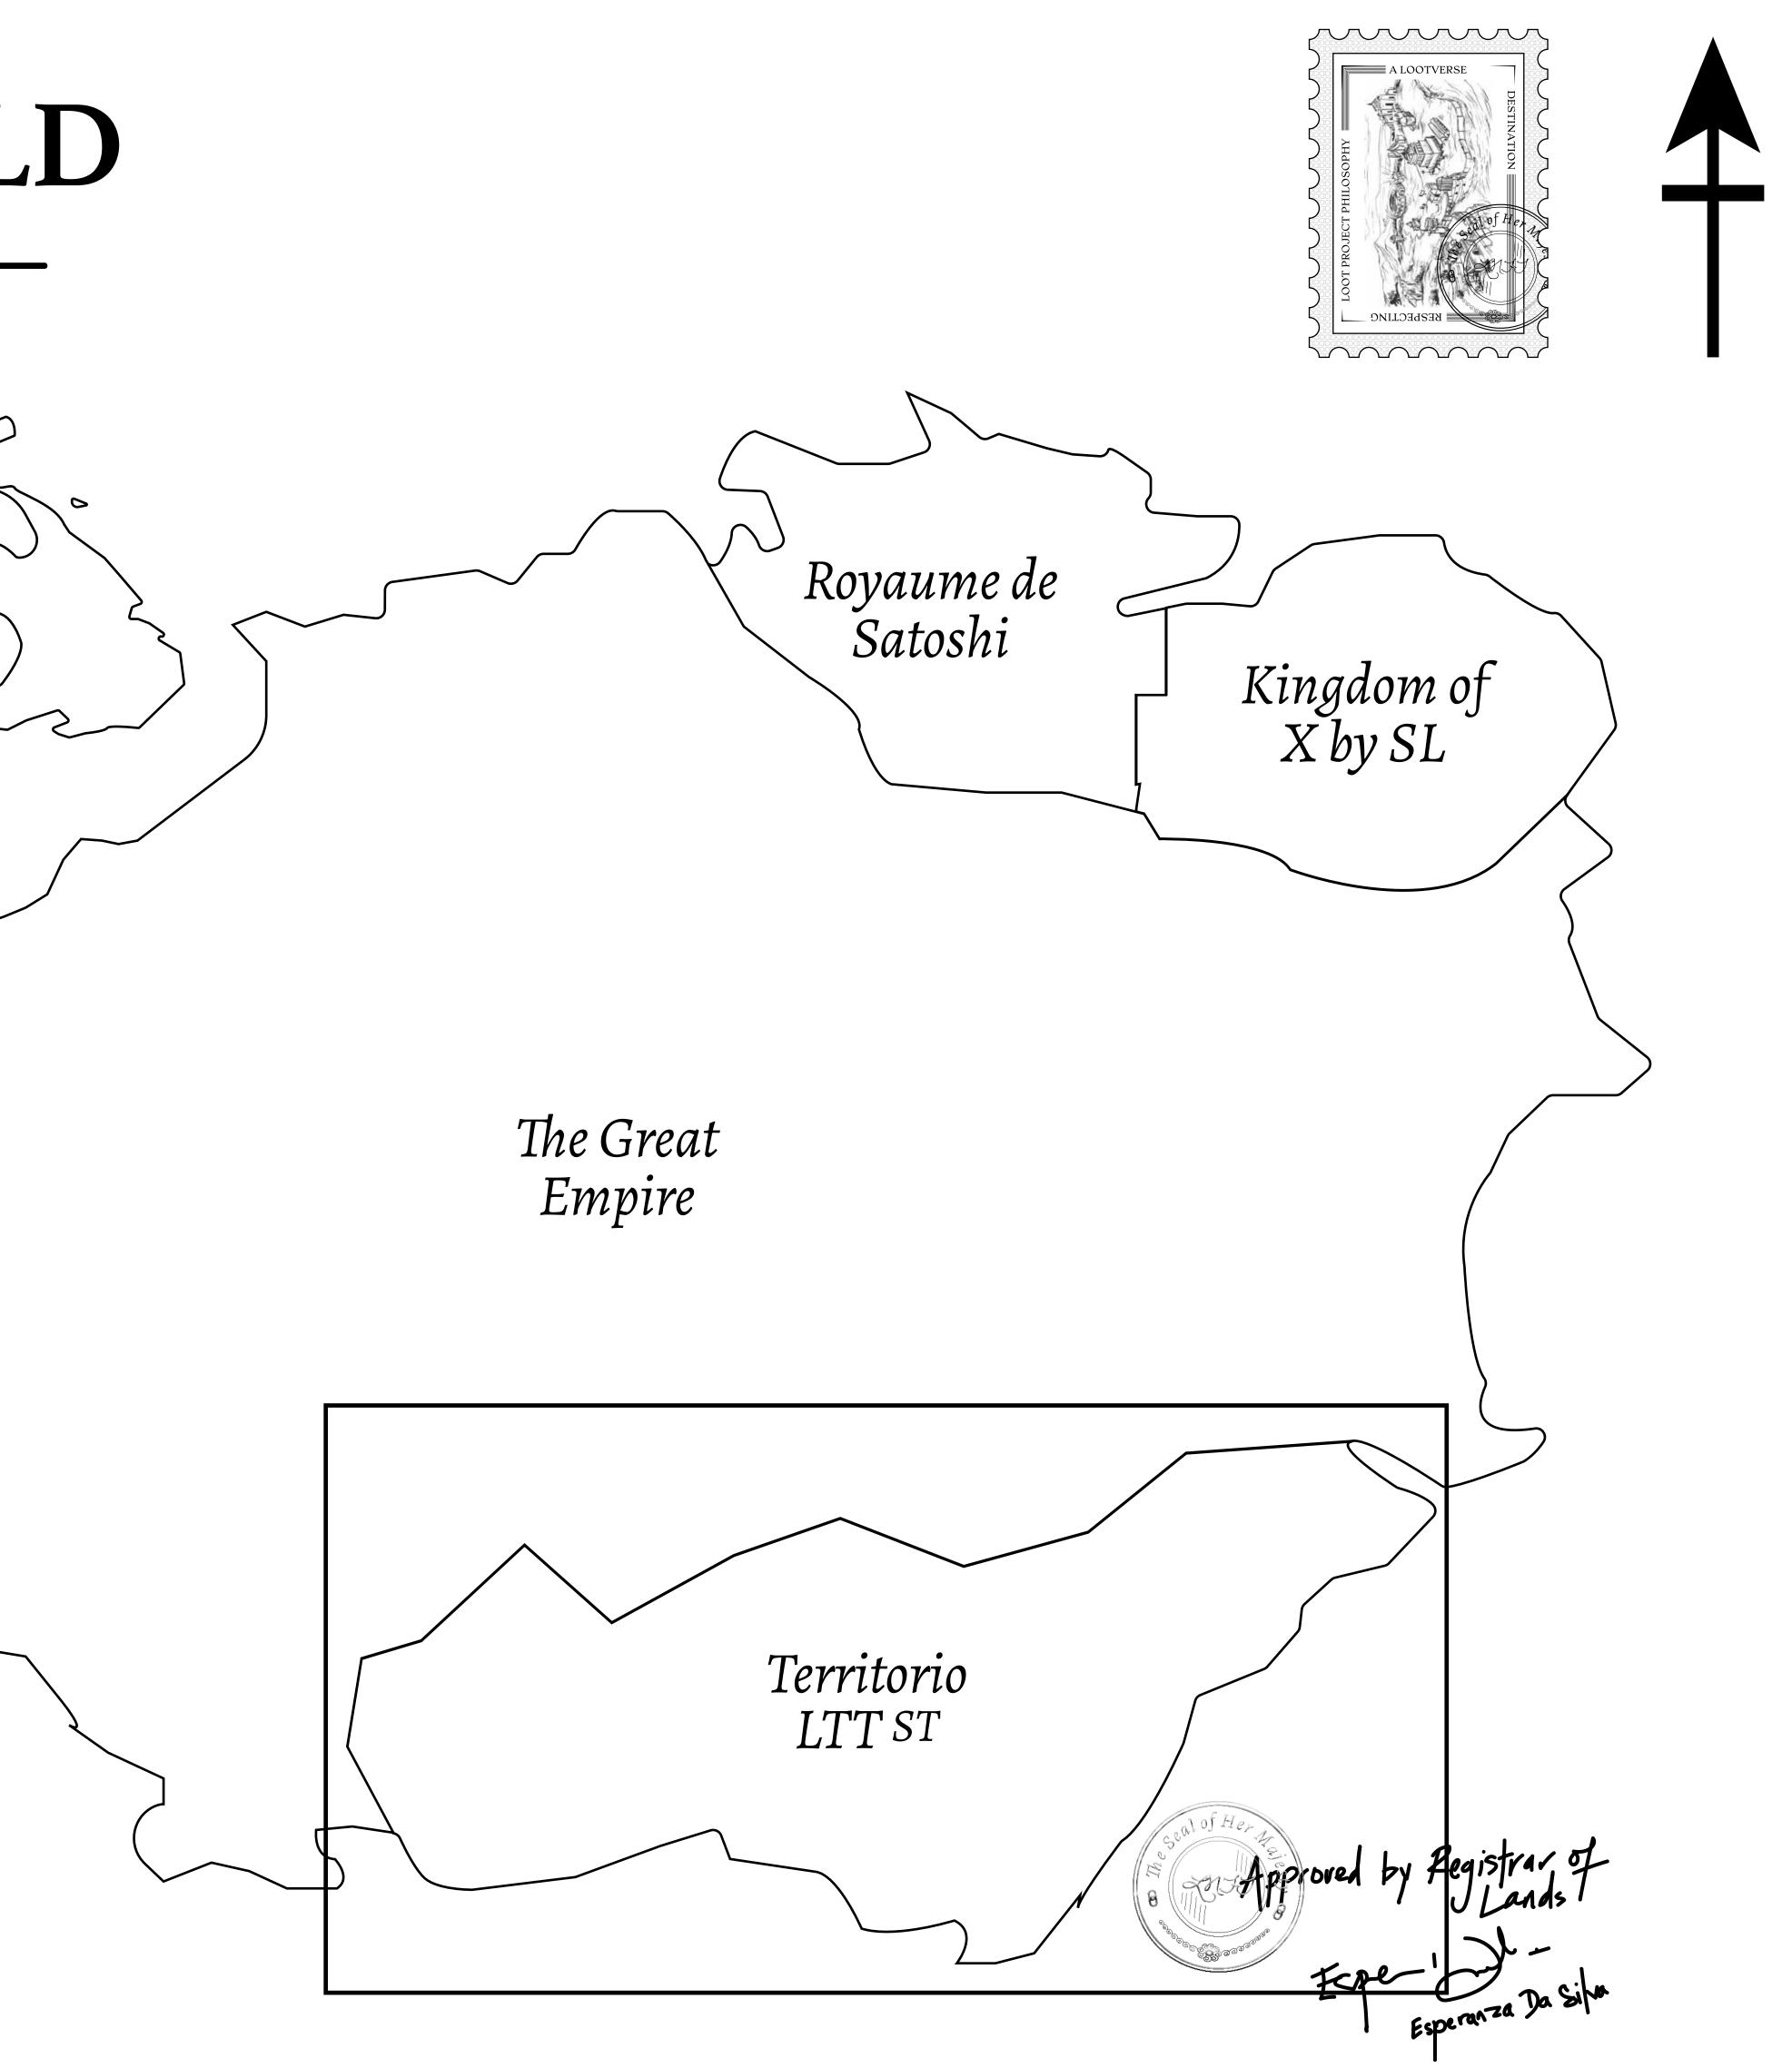

### THE SPANISH ARMADA

The most flamboyant of all of the states, this Spanish-speaking territory houses a clash of cultures. From the LTT trades in the El Mercado district to the solicitations for invites to the Great Empire, and even the traveling Caravans, it is a transient place; people are always on the move on the way to the Great Empire or a trek through the Dividing Range to the Royaume De Satoshi. Commerce uses derivations of LTT such as LTTE, LTTB, and LTTC.

#### GEOGRAPHY

COASTLINE BORDERS HIGHEST POINT LOWEST POINT PLOTS SCALE 193.03 KM (119.94 MILES) OCEAN, THE GREAT EMPIRE MT ELEUTHERIA +1392 M PUERTO DE LTT 0 M 1045 1:50000

73.54 KM