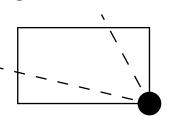

### OFFICIAL PERSPECTIVE SHEET FOR FILING

Indicate vantage point for each drawing. Copy and mark each sheet required prior to filing.

Guide - Vantage point should be indicated as shown in the diagram: