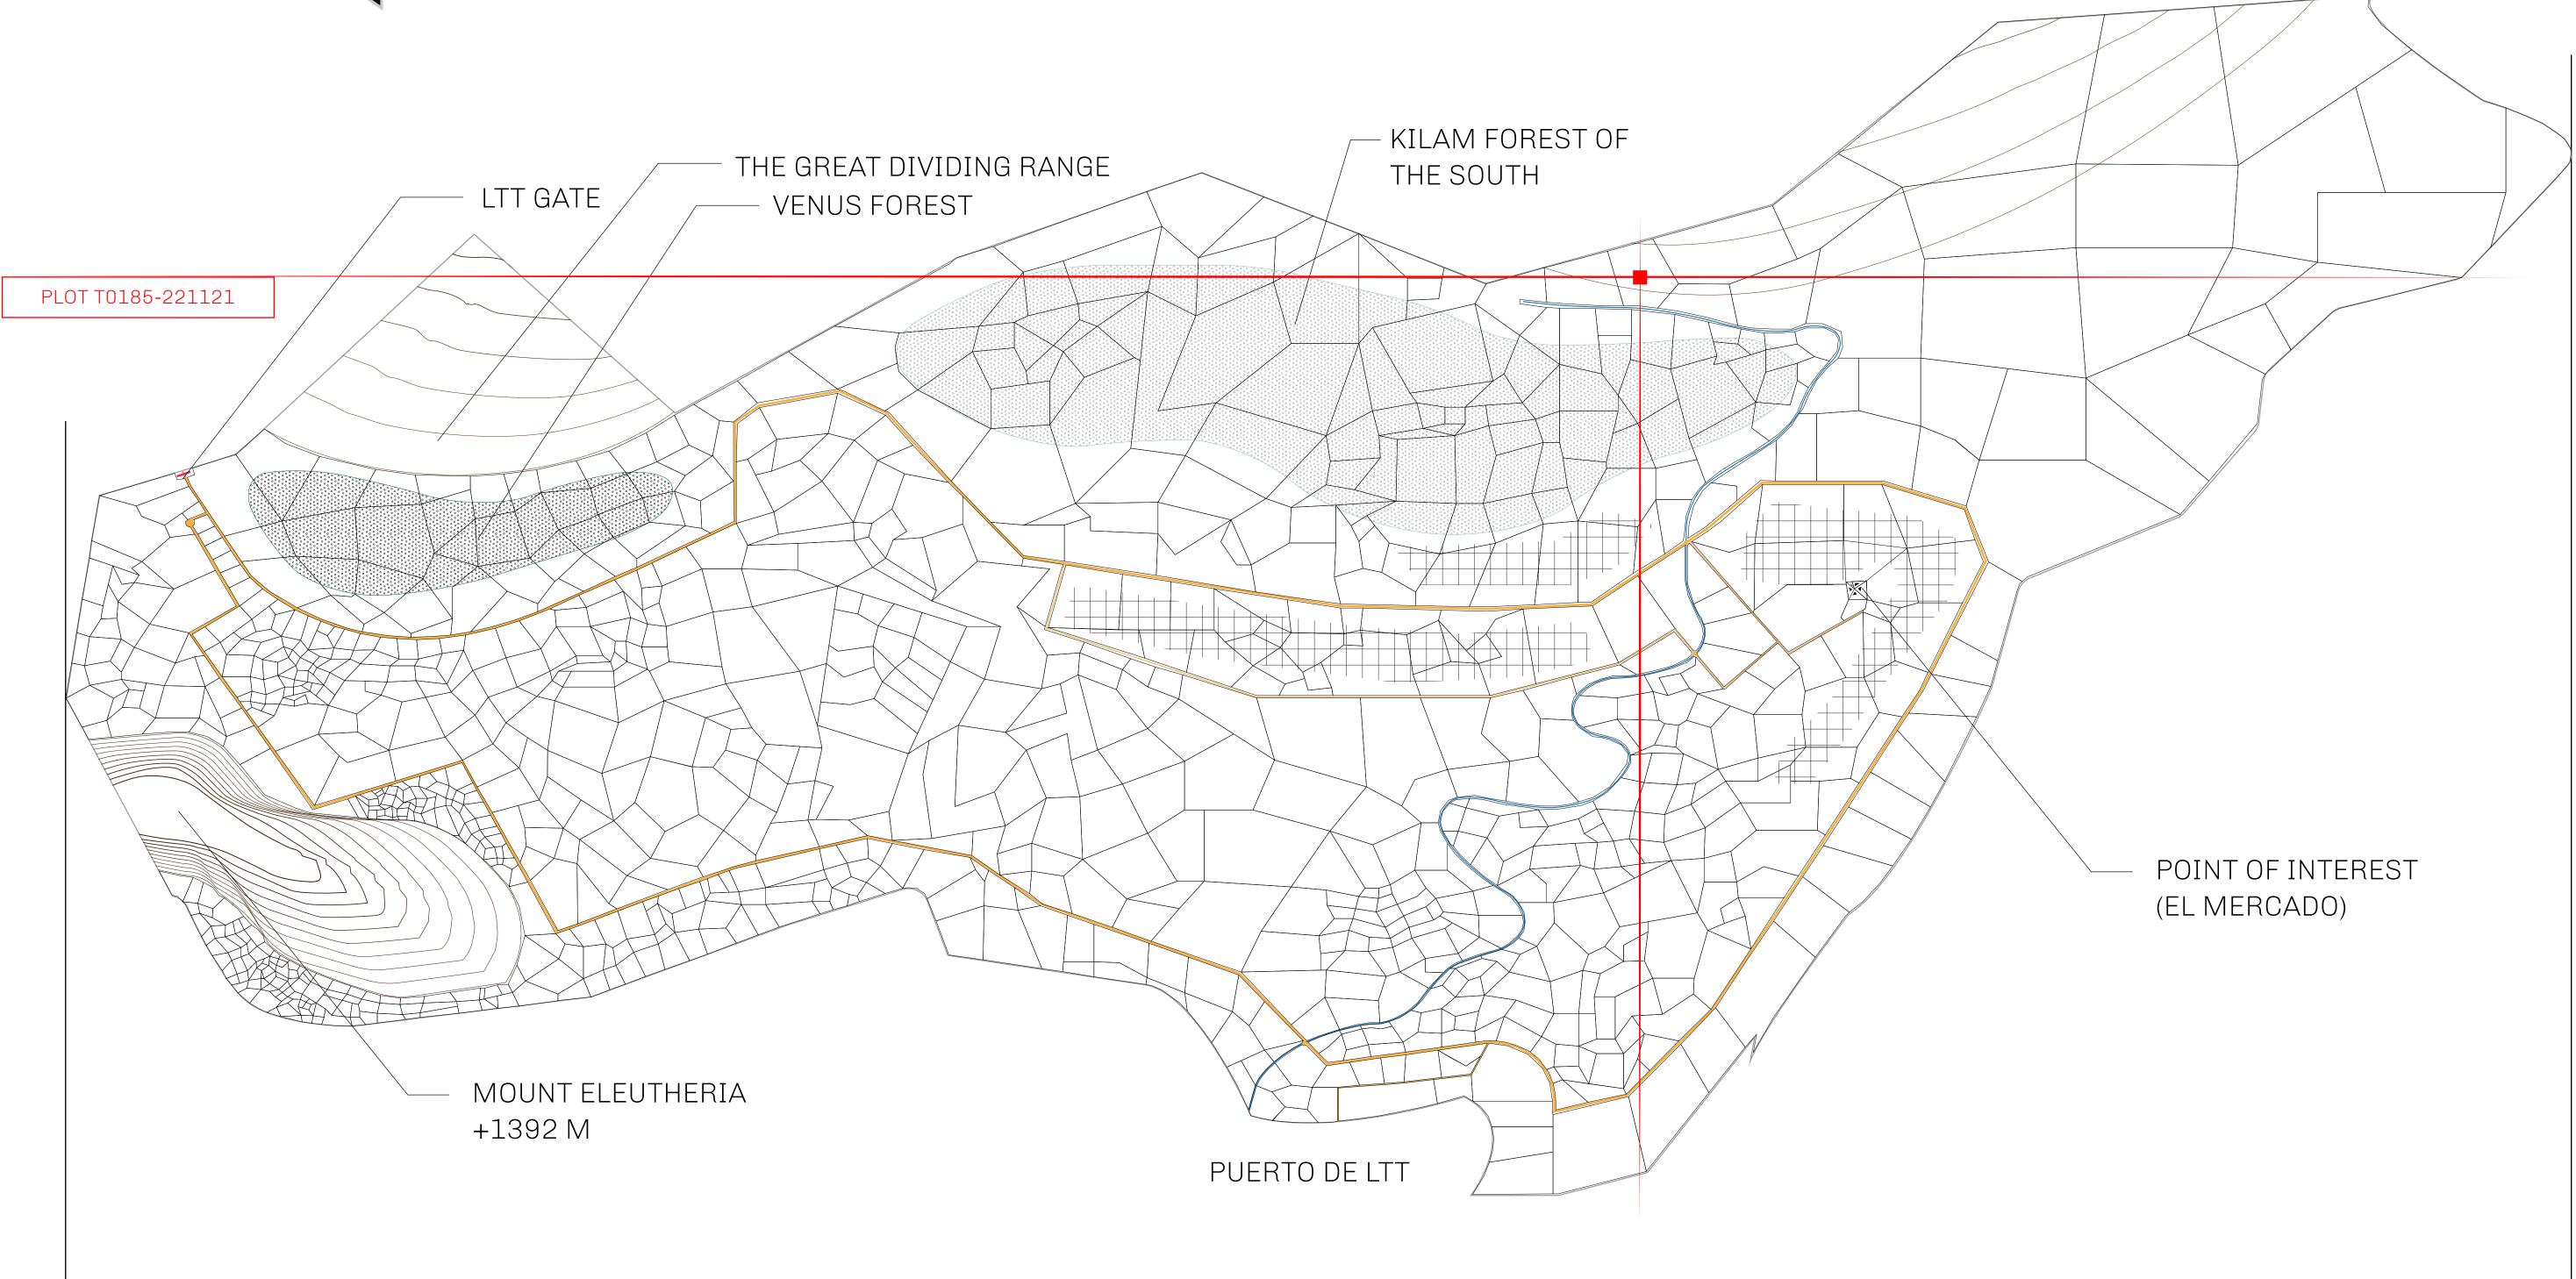

#### GEOGRAPHY

COASTLINE BORDERS HIGHEST POINT LOWEST POINT PLOTS SCALE 193.03 KM (119.94 MILES) OCEAN, THE GREAT EMPIRE MT ELEUTHERIA +1392 M PUERTO DE LTT 0 M 1045 1:50000

73.54 KM

## H.M. LNFT Land Registry

ADMINISTRATIVE AREA

OWNER ENTITLEMENT

TERRITORIO

Type W-T: Sha number of NFT

PI OT T0229

|               |              | TITLE N                      | NUMBER     |               |
|---------------|--------------|------------------------------|------------|---------------|
| y             | T0185-221121 |                              |            |               |
| O LTT ST      | ISSUED       | 22 November 2021 <b>J.</b>   | S          | CALE 1/50000  |
|               |              | les (rewarded in Credits) pl | us 1% of   | all LTT redee |
| T Stories min |              |                              | US 1 70 01 | an Li i redee |
|               | · · )        |                              |            |               |
|               |              |                              |            |               |
|               |              |                              |            |               |
|               |              |                              |            |               |
|               |              |                              |            |               |
|               |              |                              |            |               |
|               |              |                              |            |               |
|               |              |                              |            |               |
|               |              |                              |            |               |
|               |              |                              |            |               |
|               |              |                              |            |               |
| PLO           | т то         | 185                          |            |               |
| RUINL         |              | 6.45 KM                      |            |               |
| DUUNL         |              |                              |            |               |
|               |              |                              |            |               |
|               |              |                              |            |               |
|               |              |                              |            |               |
|               |              |                              |            |               |
|               |              |                              |            |               |
|               |              |                              |            |               |
|               |              |                              |            |               |
|               |              |                              |            |               |
|               |              |                              |            |               |
|               |              |                              |            |               |
|               |              |                              |            |               |
|               |              |                              |            |               |
|               |              |                              |            |               |

## PLOT T0186