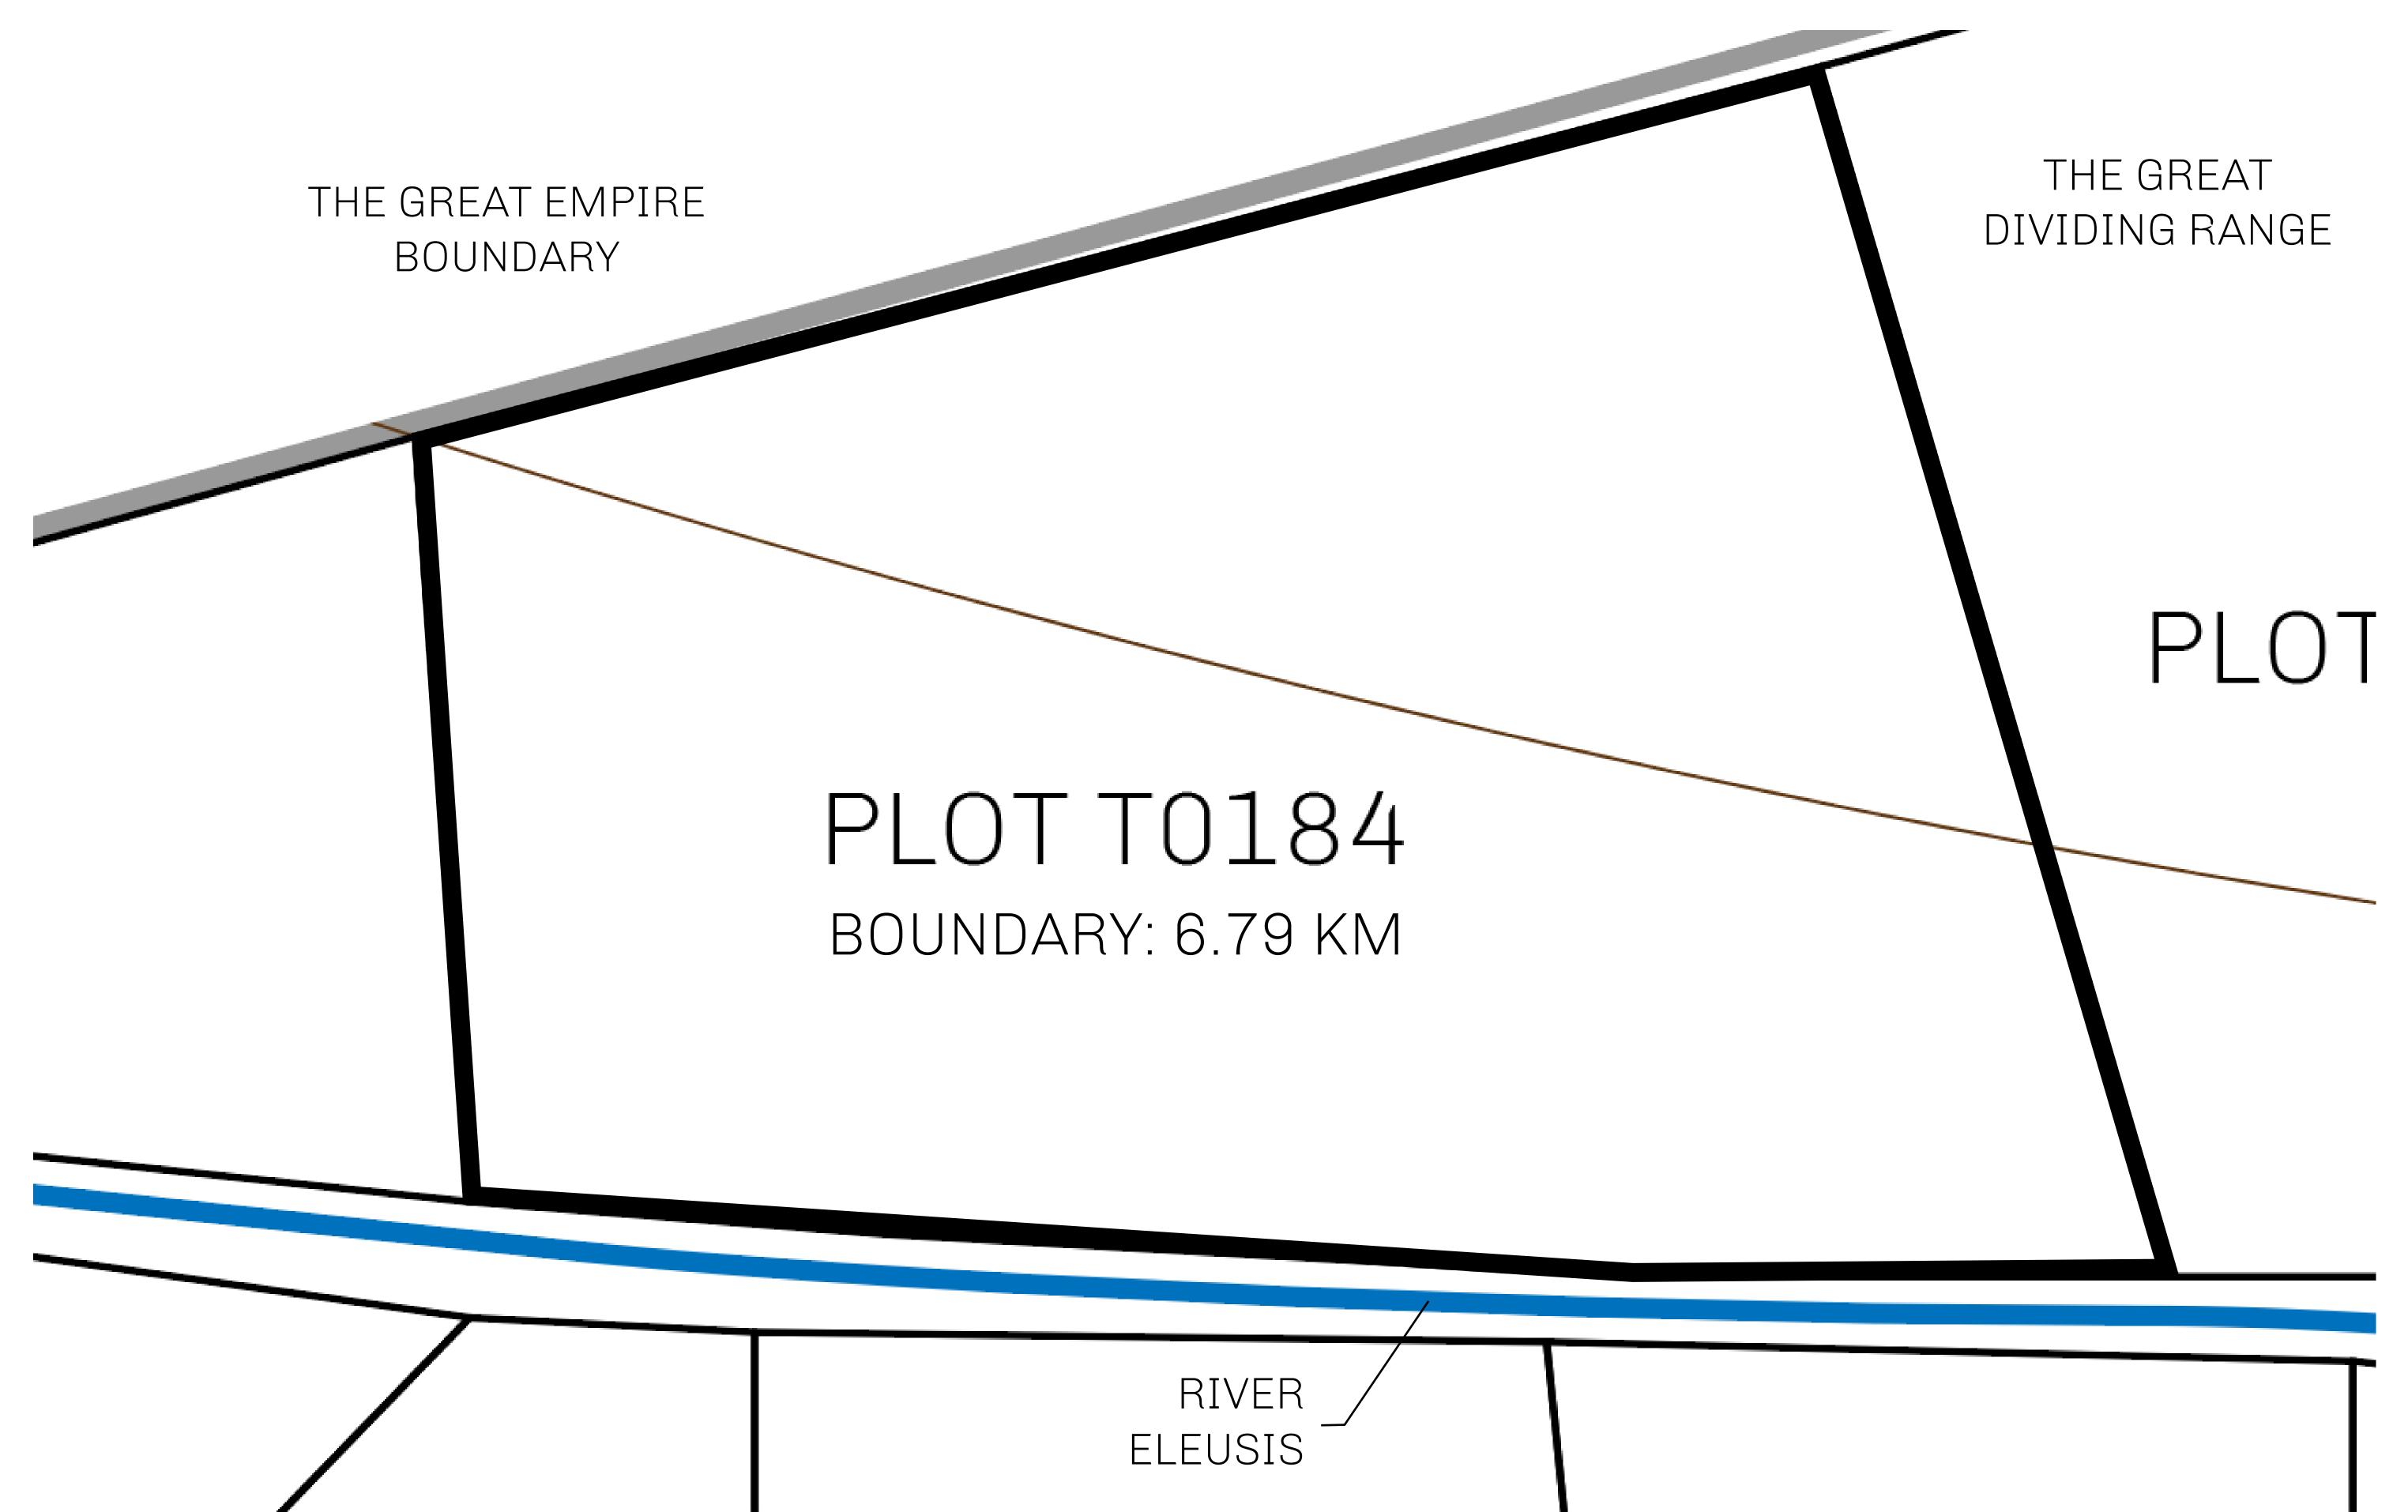

## H.M. LNFT Land Registry

TITLE NUMBER

T0184-221121

ADMINISTRATIVE AREA TERRITORIO LTT ST ISSUED 22 November 2021

SCALE **1/50000** 

OWNER ENTITLEMENT

Type W-T: Share of 0.1% of all BUN sales (rewarded in Credits) plus 1% of all LTT redeemed based on number of NFT Stories minted; Mint 4 NFT Stories