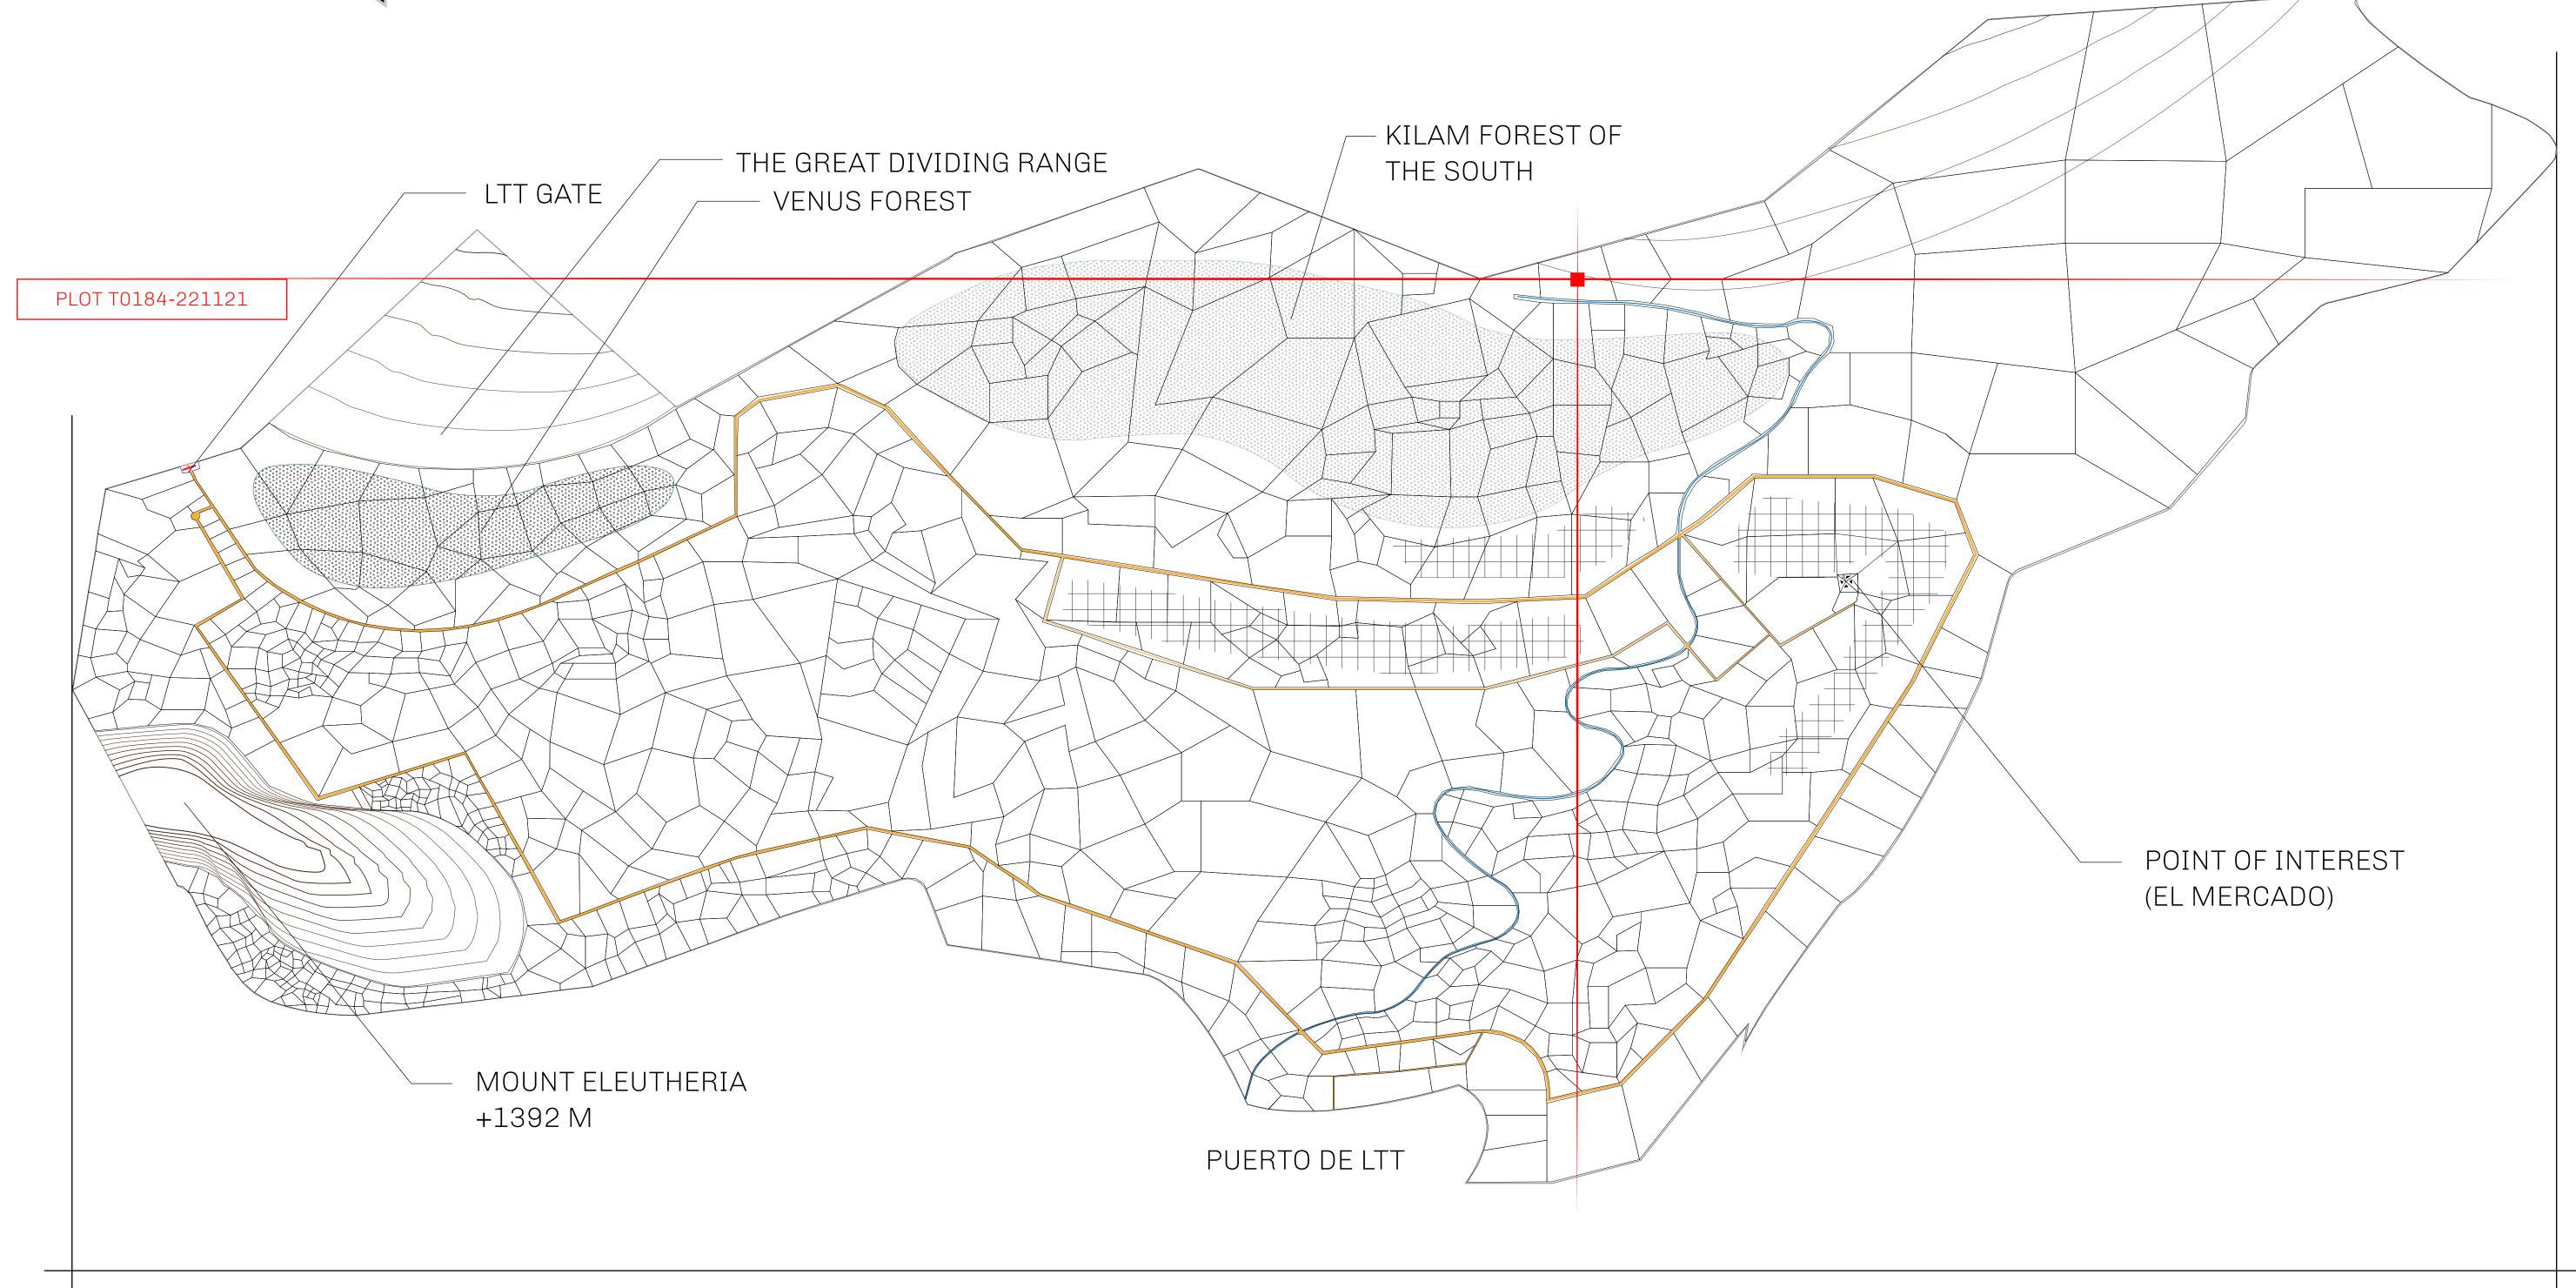

## THE SPANISH ARMADA

The most flamboyant of all of the states, this Spanish-speaking territory houses a clash of cultures. From the LTT trades in the El Mercado district to the solicitations for invites to the Great Empire, and even the traveling Caravans, it is a transient place; people are always on the move on the way to the Great Empire or a trek through the Dividing Range to the Royaume De Satoshi. Commerce uses derivations of LTT such as LTTE, LTTB, and LTTC.

## GEOGRAPHY

COASTLINE
BORDERS
HIGHEST POINT
LOWEST POINT
PLOTS
SCALE

193.03 KM (119.94 MILES)
OCEAN, THE GREAT EMPIRE
MT ELEUTHERIA +1392 M
PUERTO DE LTT 0 M
1045

1:50000

## H.M. LNFT Land Registry

TITLE NUMBER

T0184-221121

ADMINISTRATIVE AREA TERRITORIO LTT ST ISSUED 22 November 2021

SCALE **1/50000** 

OWNER ENTITLEMENT

Type W-T: Share of 0.1% of all BUN sales (rewarded in Credits) plus 1% of all LTT redeemed based on number of NFT Stories minted; Mint 4 NFT Stories