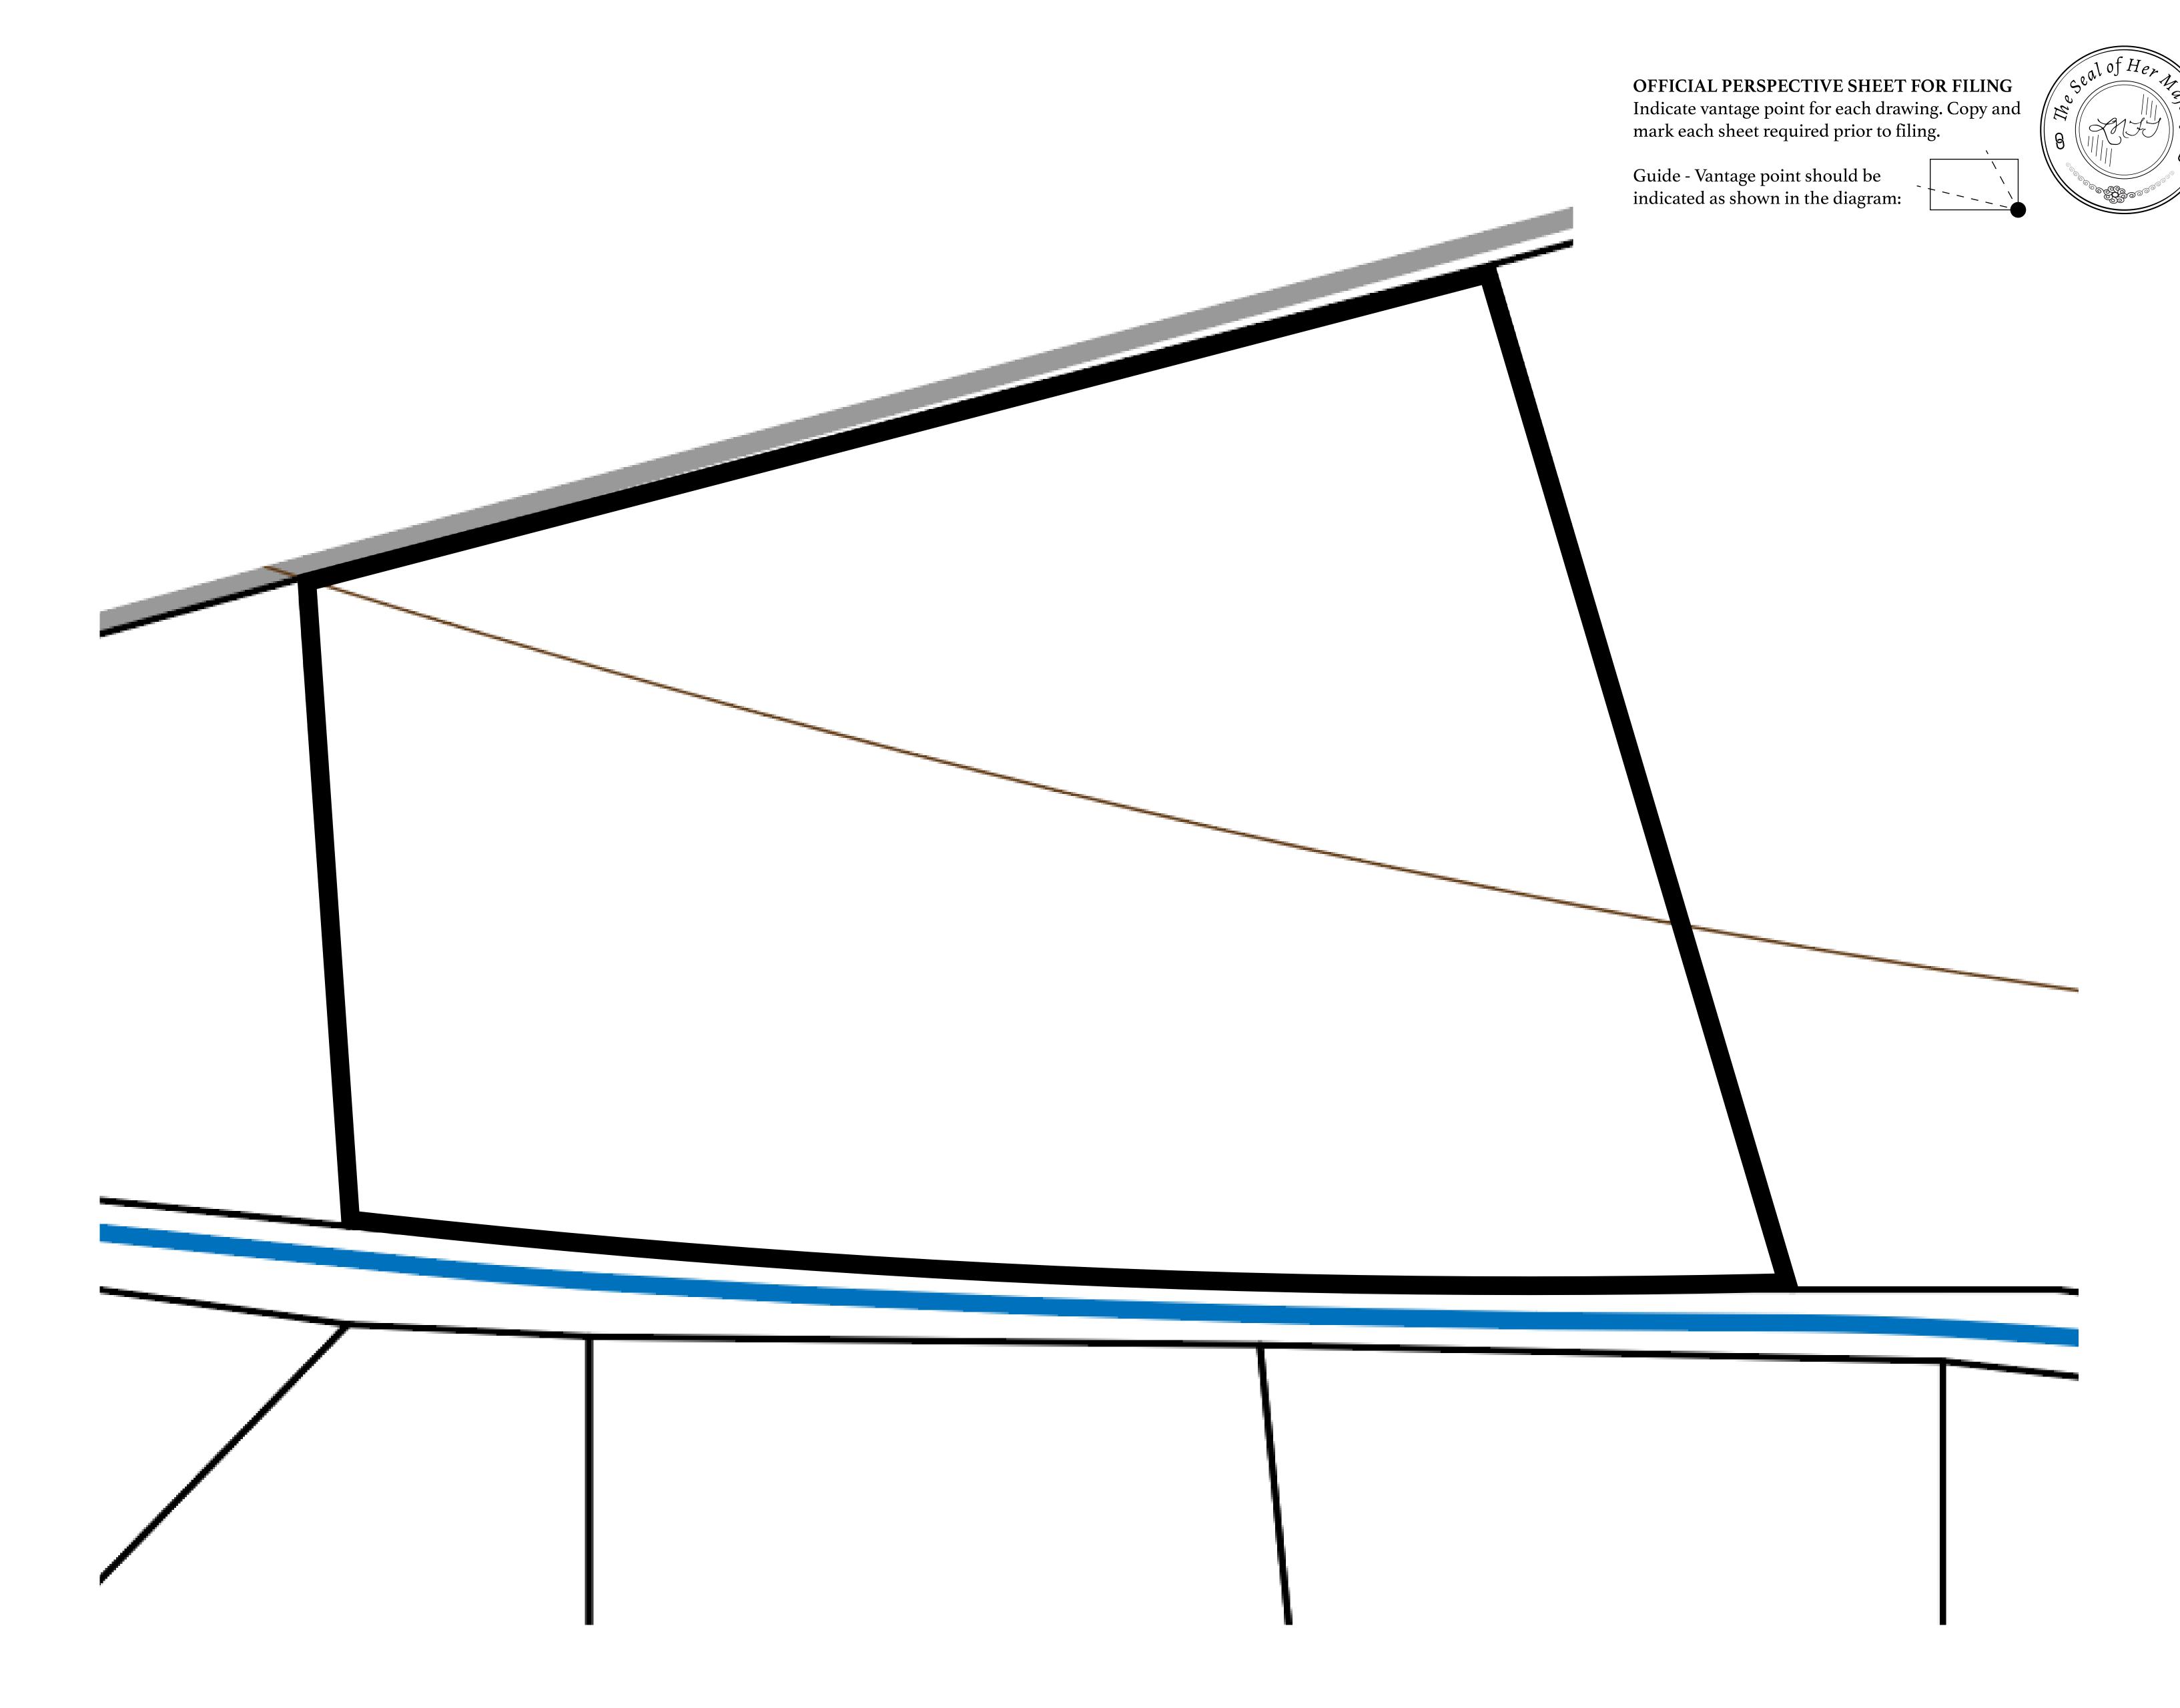

## H.M. LNFT Land Registry

TITLE NUMBER

T0184-221121

ADMINISTRATIVE AREA TERRITORIO LTT ST ISSUED 22 November 2021

SCALE **1/50000** 

OWNER ENTITLEMENT

Type W-T: Share of 0.1% of all BUN sales (rewarded in Credits) plus 1% of all LTT redeemed based on number of NFT Stories minted; Mint 4 NFT Stories