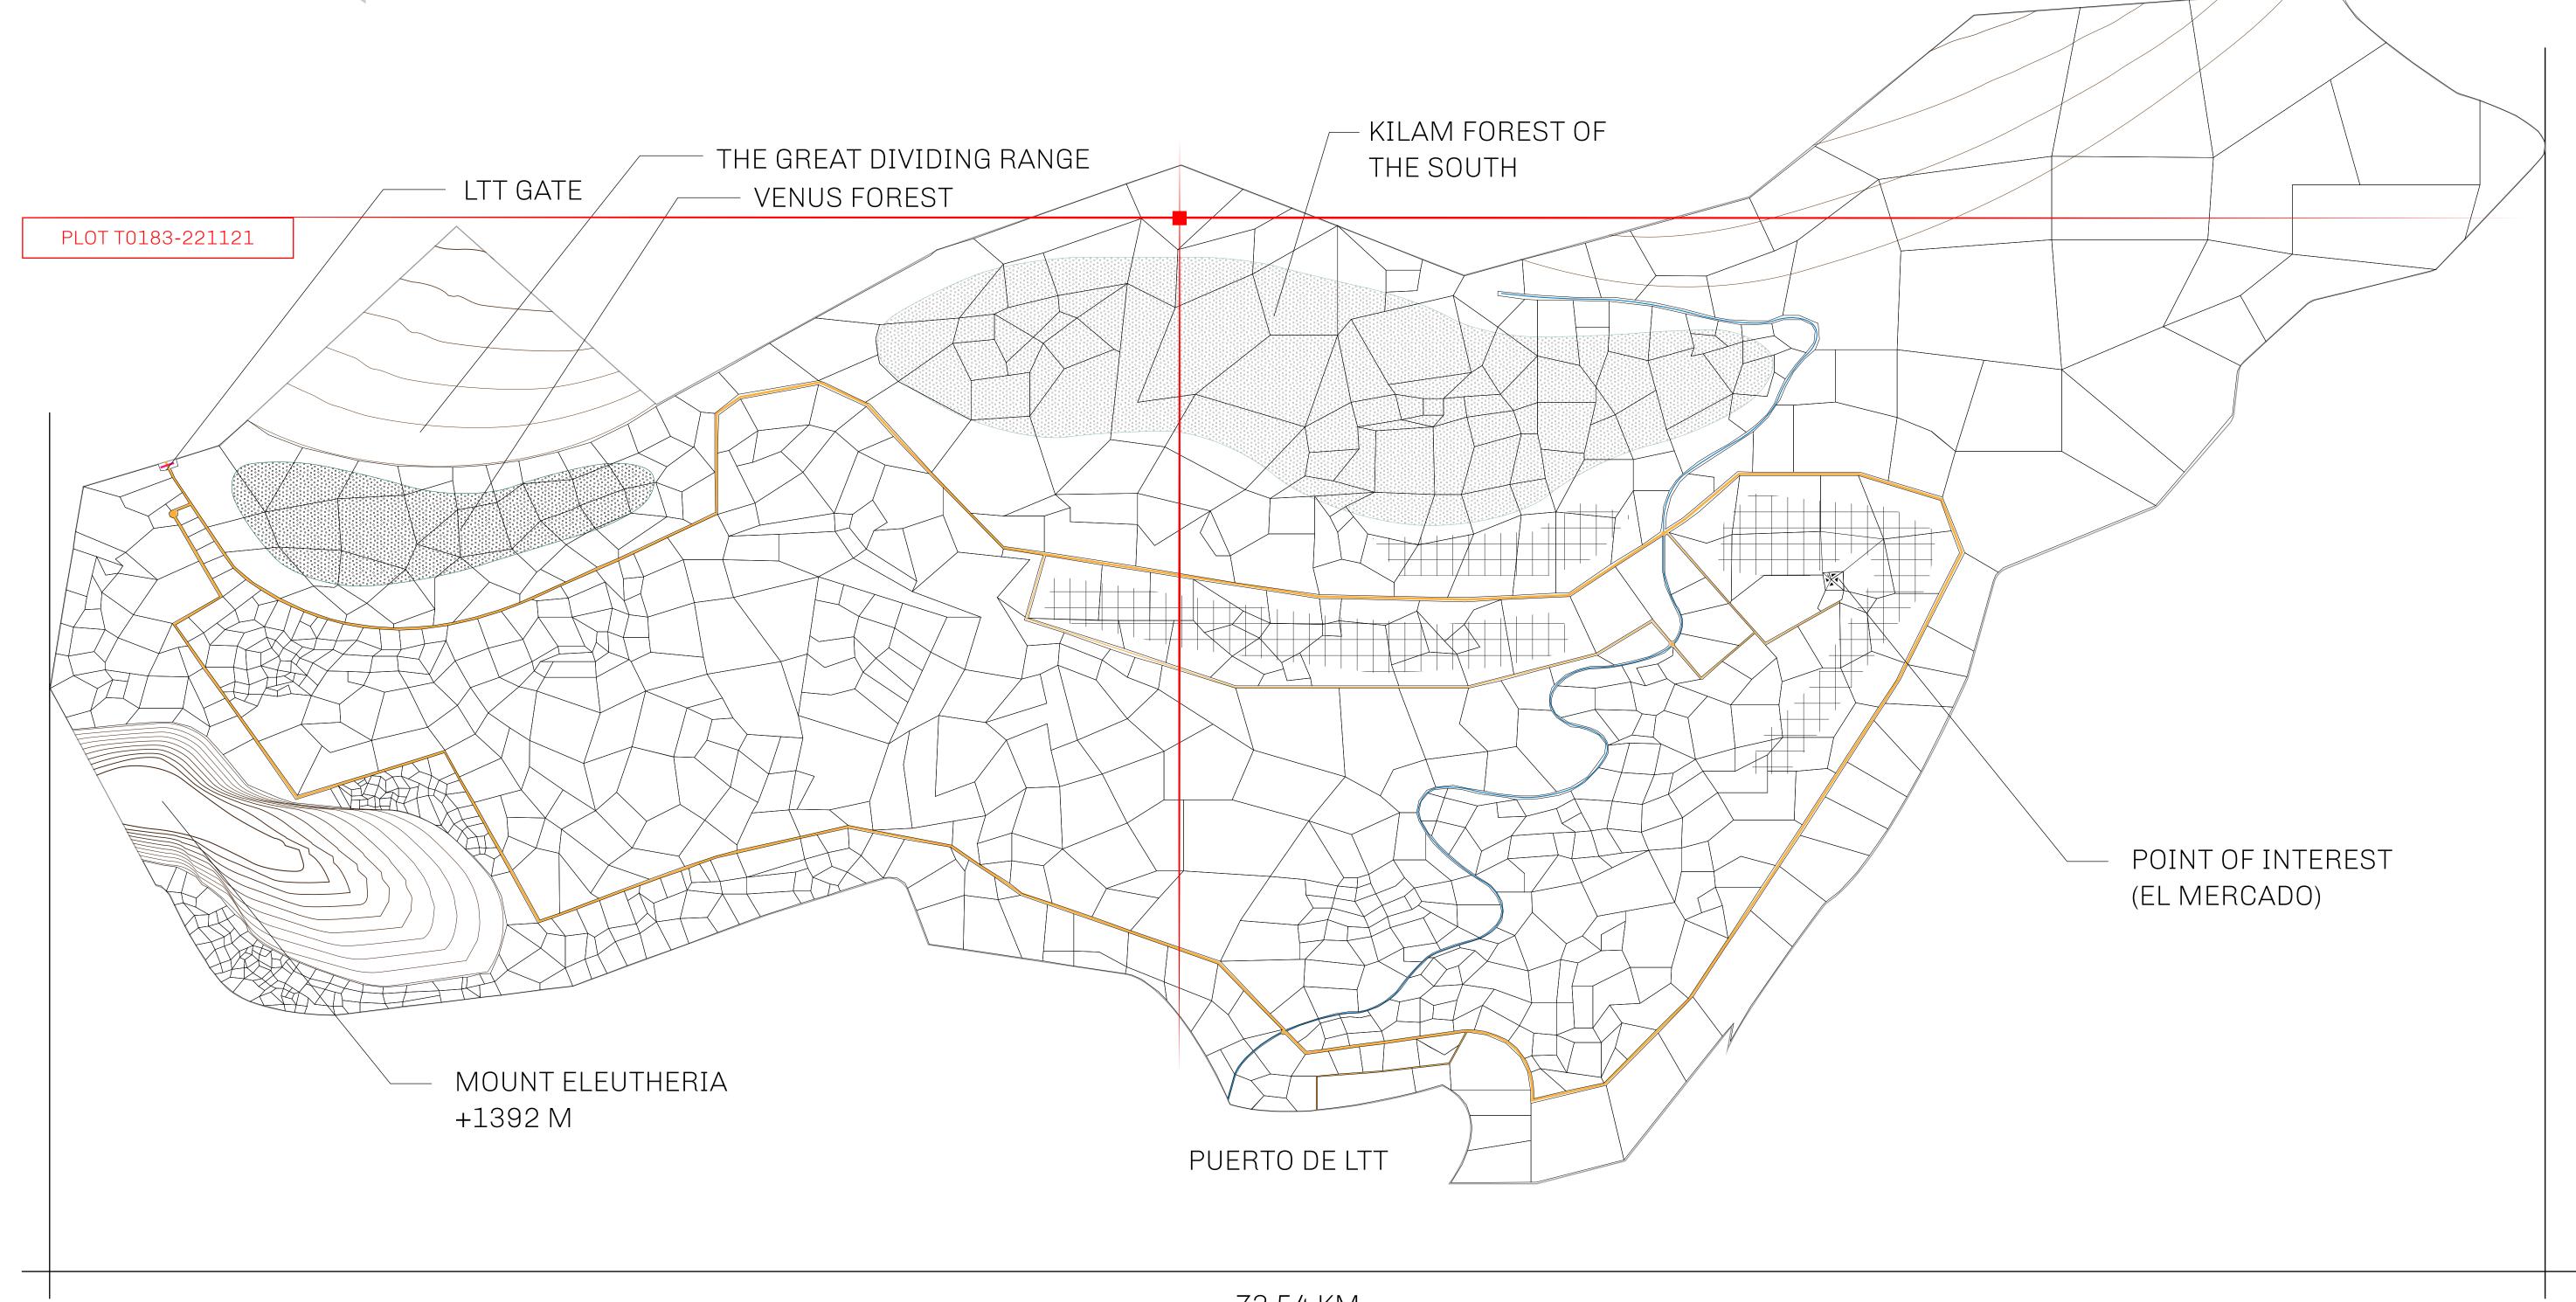

## THE SPANISH ARMADA

The most flamboyant of all of the states, this Spanish-speaking territory houses a clash of cultures. From the LTT trades in the El Mercado district to the solicitations for invites to the Great Empire, and even the traveling Caravans, it is a transient place; people are always on the move on the way to the Great Empire or a trek through the Dividing Range to the Royaume De Satoshi. Commerce uses derivations of LTT such as LTTE, LTTB, and LTTC.

## GEOGRAPHY

COASTLINE
BORDERS
HIGHEST POINT
LOWEST POINT
PLOTS
SCALE

193.03 KM (119.94 MILES)
OCEAN, THE GREAT EMPIRE
MT ELEUTHERIA +1392 M
PUERTO DE LTT 0 M

1045

1:50000

## H.M. LNFT Land Registry

TITLE NUMBER

ADMINISTRATIVE AREA

TERRITORIO LTT ST

ISSUED 22 November 2021 ...

SCALE **1/50000** 

Type W-T: Share of 0.1% of all BUN sales (rewarded in Credits) plus 1% of all LTT redeemed based on OWNER ENTITLEMENT number of NFT Stories minted; Mint 4 NFT Stories

THE GREAT EMPIRE BOUNDARY PLOT T0183 BOUNDARY: 8.75 KM PLOT T0130 PLOT T0182 )142