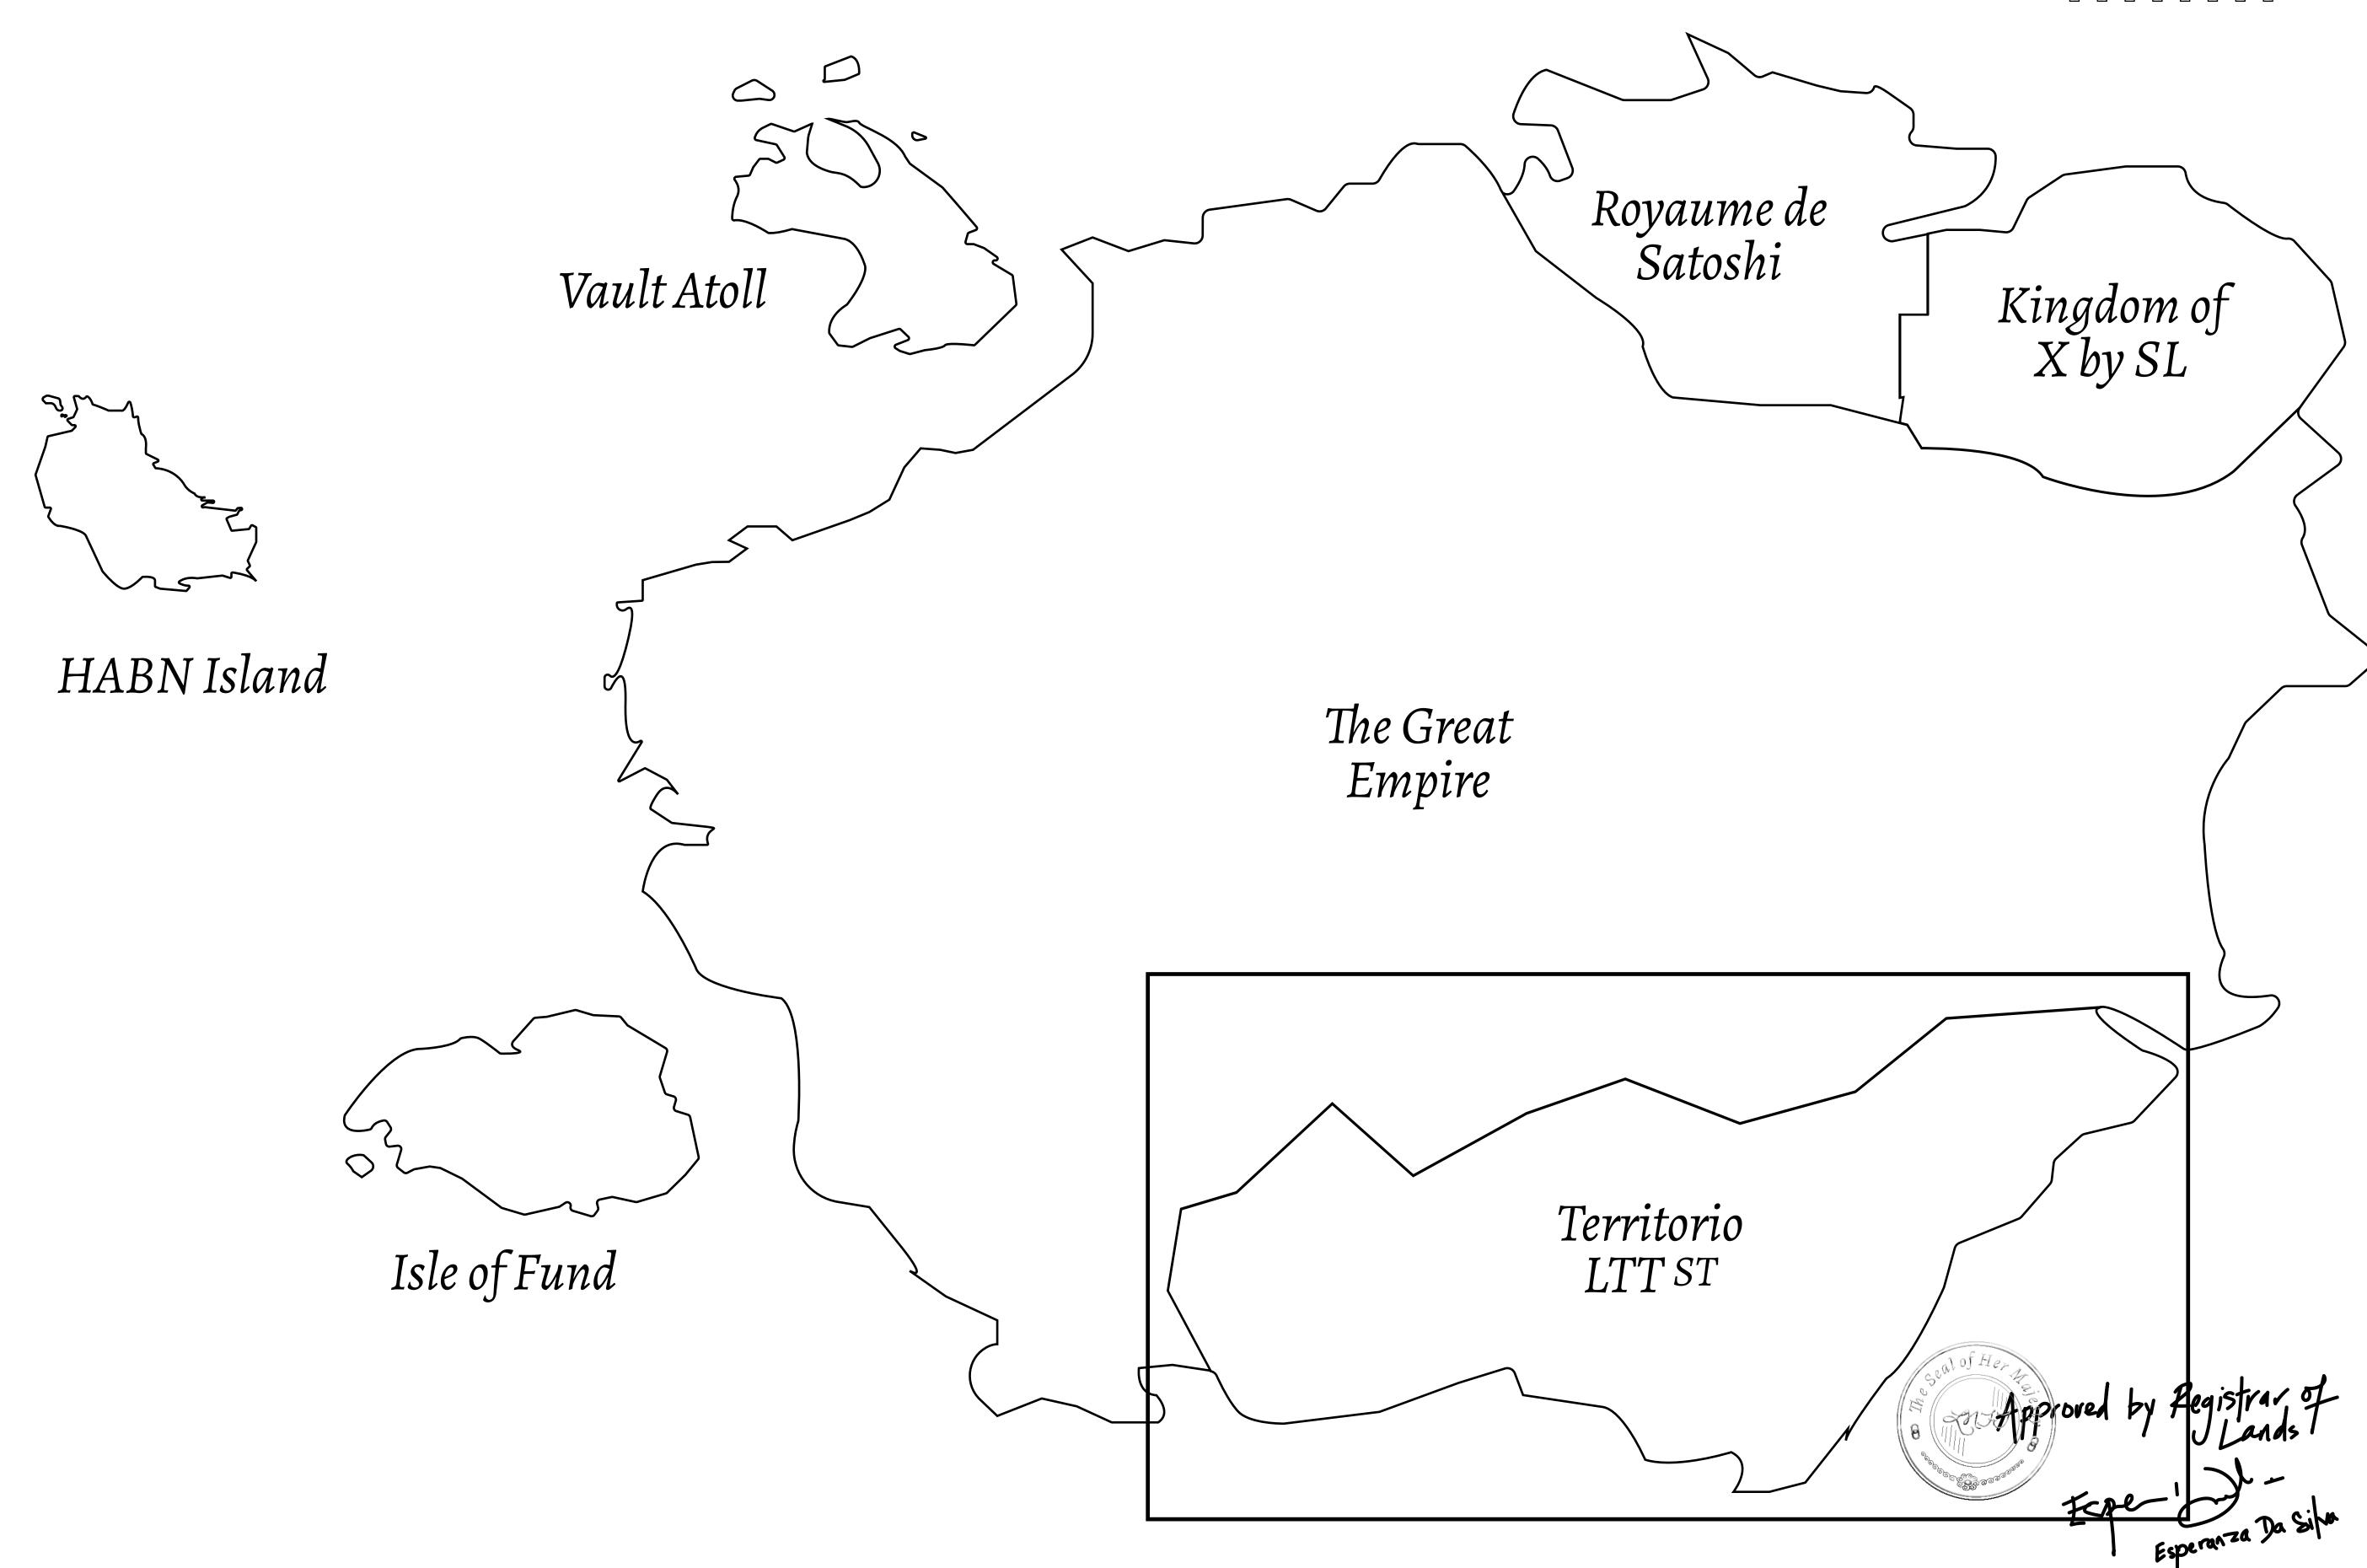

## THE SPANISH ARMADA

The most flamboyant of all of the states, this Spanish-speaking territory houses a clash of cultures. From the LTT trades in the El Mercado district to the solicitations for invites to the Great Empire, and even the traveling Caravans, it is a transient place; people are always on the move on the way to the Great Empire or a trek through the Dividing Range to the Royaume De Satoshi. Commerce uses derivations of LTT such as LTTE, LTTB, and LTTC.

## GEOGRAPHY

COASTLINE
BORDERS
HIGHEST POINT
LOWEST POINT
PLOTS
SCALE

193.03 KM (119.94 MILES)
OCEAN, THE GREAT EMPIRE
MT ELEUTHERIA +1392 M
PUERTO DE LTT 0 M

1045

1:50000

## H.M. LNFT Land Registry

TITLE NUMBER

ADMINISTRATIVE AREA

TERRITORIO LTT ST

ISSUED 22 November 2021 ...

SCALE **1/50000** 

Type W-T: Share of 0.1% of all BUN sales (rewarded in Credits) plus 1% of all LTT redeemed based on OWNER ENTITLEMENT number of NFT Stories minted; Mint 4 NFT Stories

THE GREAT EMPIRE BOUNDARY PLOT T0183 BOUNDARY: 8.75 KM PLOT T0130 PLOT T0182 )142