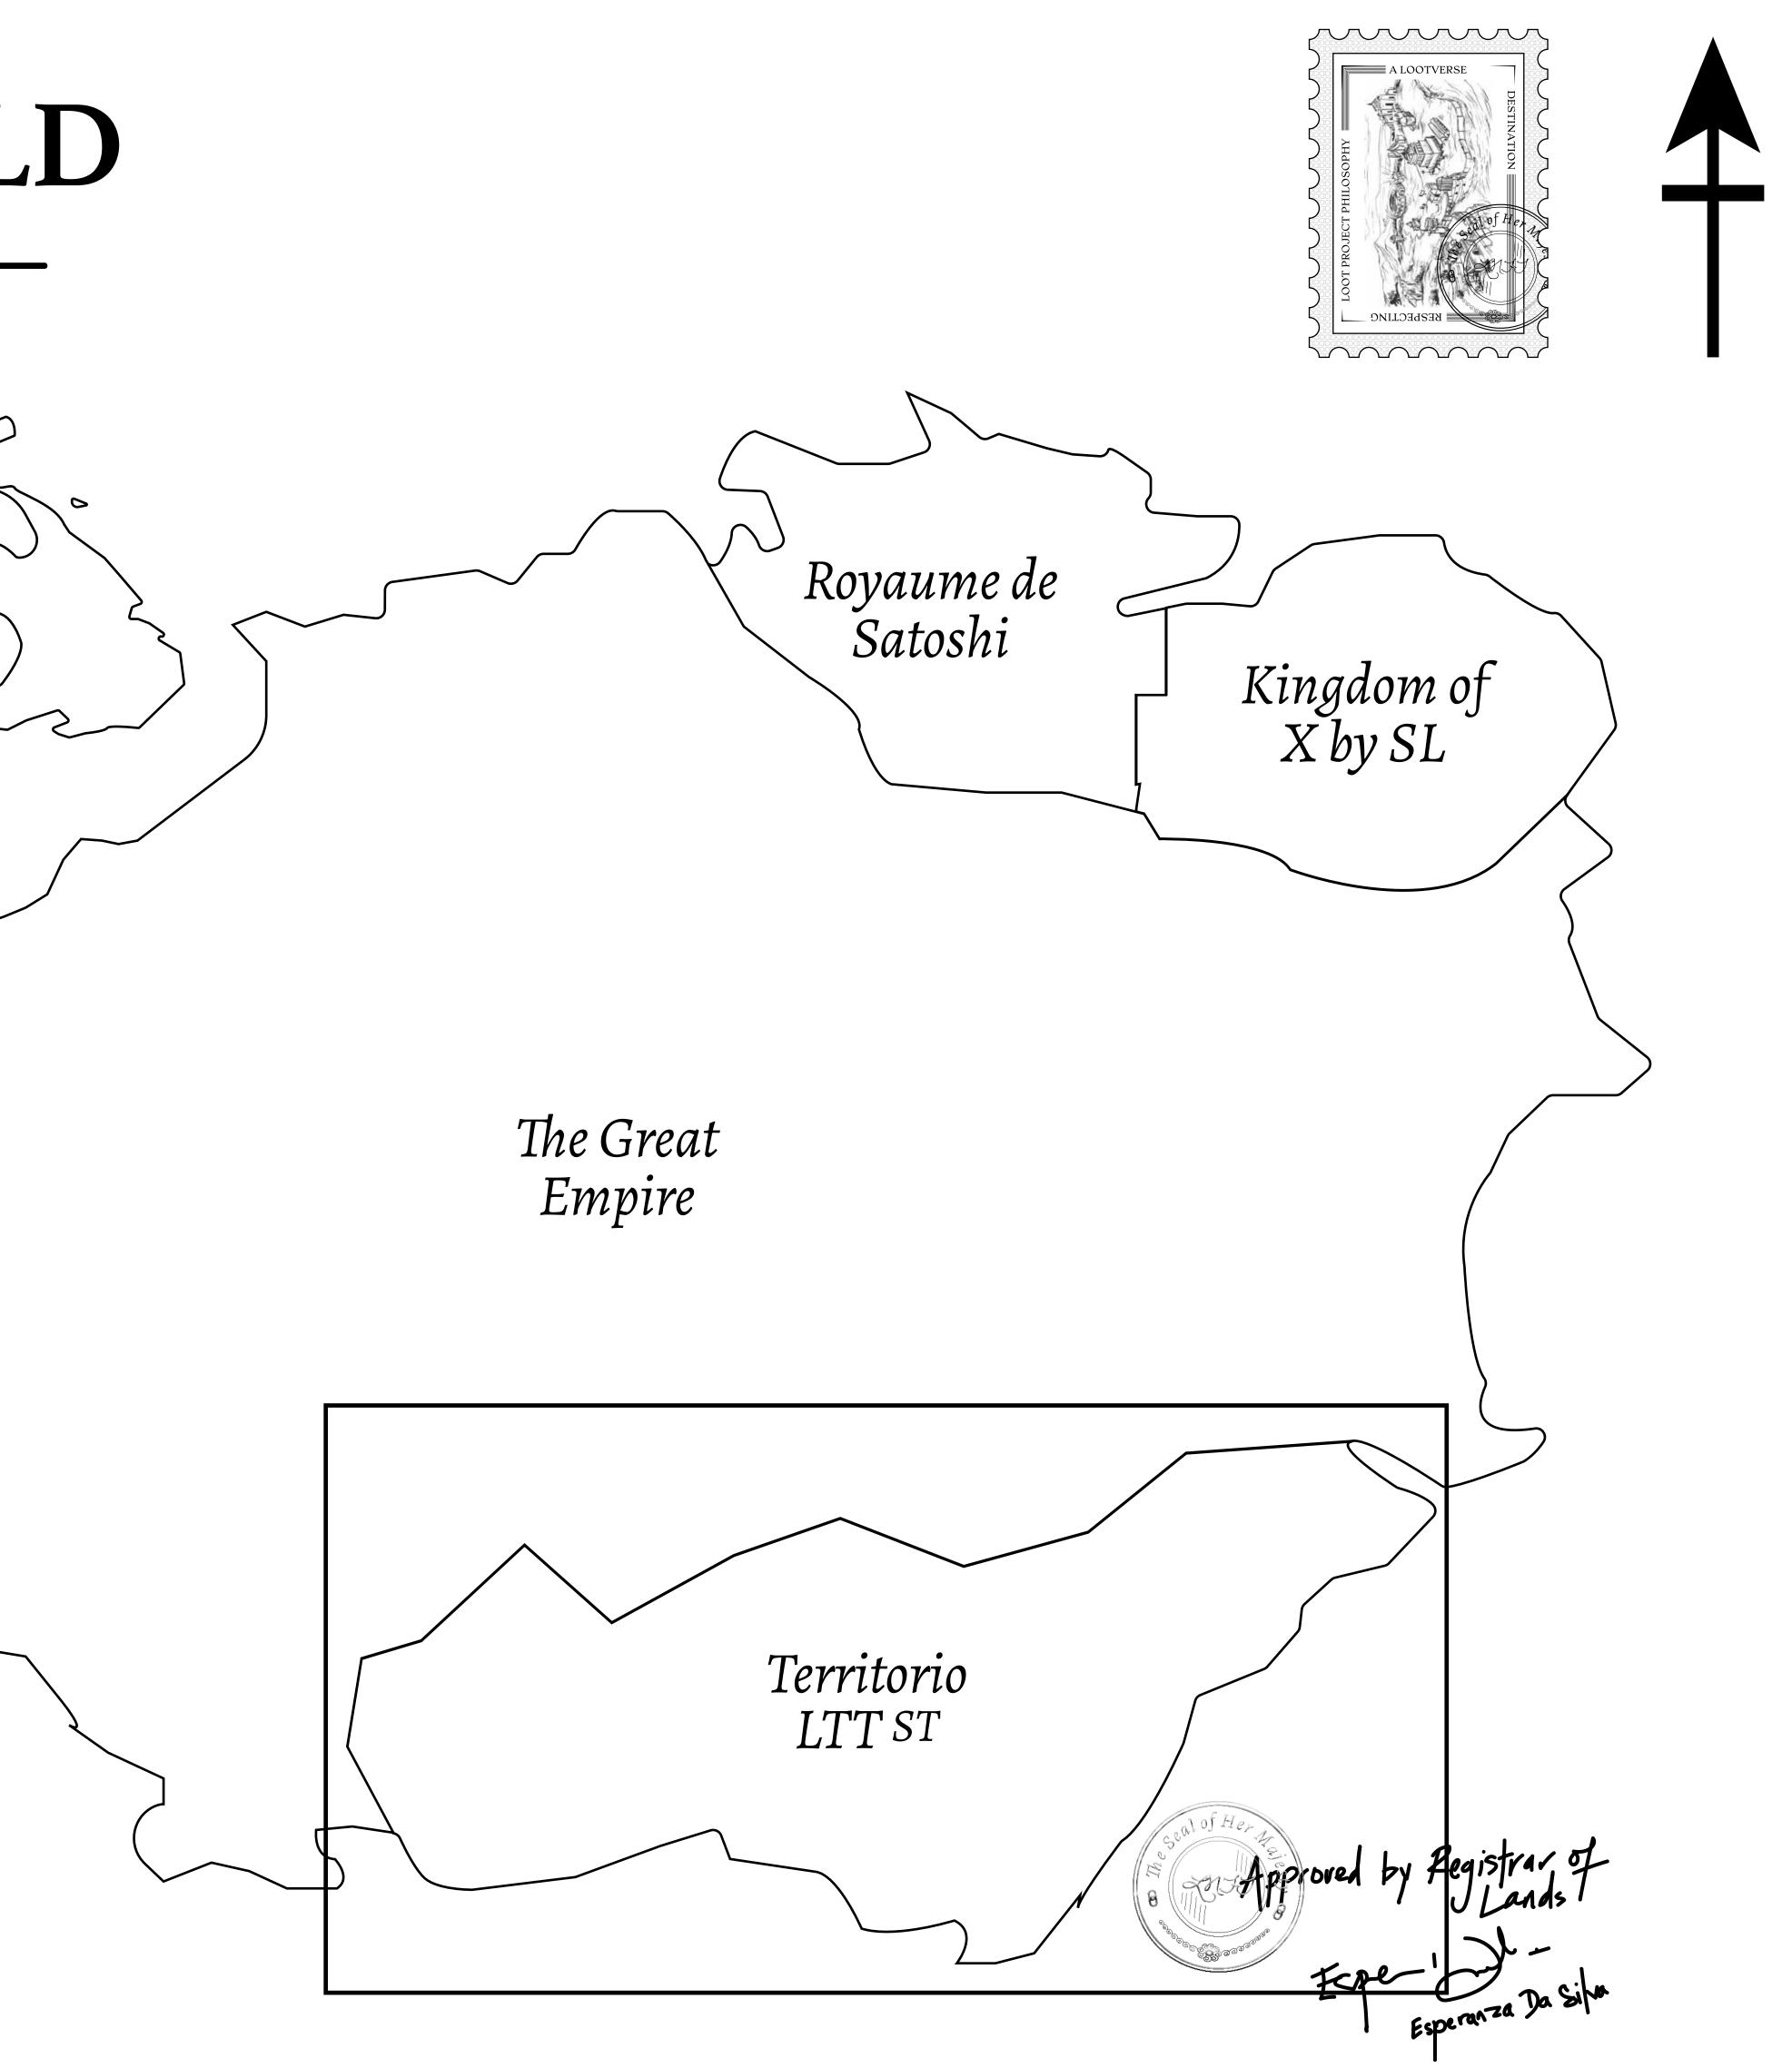

## LOOT NFT WORLD $\bigcirc$

HABN Island

 $\bigcirc$ 

Vault Atoll

Isle of Fund

### THE SPANISH ARMADA

The most flamboyant of all of the states, this Spanish-speaking territory houses a clash of cultures. From the LTT trades in the El Mercado district to the solicitations for invites to the Great Empire, and even the traveling Caravans, it is a transient place; people are always on the move on the way to the Great Empire or a trek through the Dividing Range to the Royaume De Satoshi. Commerce uses derivations of LTT such as LTTE, LTTB, and LTTC.

#### GEOGRAPHY

COASTLINE BORDERS HIGHEST POINT LOWEST POINT PLOTS SCALE 193.03 KM (119.94 MILES) OCEAN, THE GREAT EMPIRE MT ELEUTHERIA +1392 M PUERTO DE LTT 0 M 1045 1:50000

73.54 KM

## H.M. LNFT Land Registry

ADMINISTRATIVE AREA

OWNER ENTITLEMENT

**TERRITORIO** 

**Type W-T: Sha** number of NF7