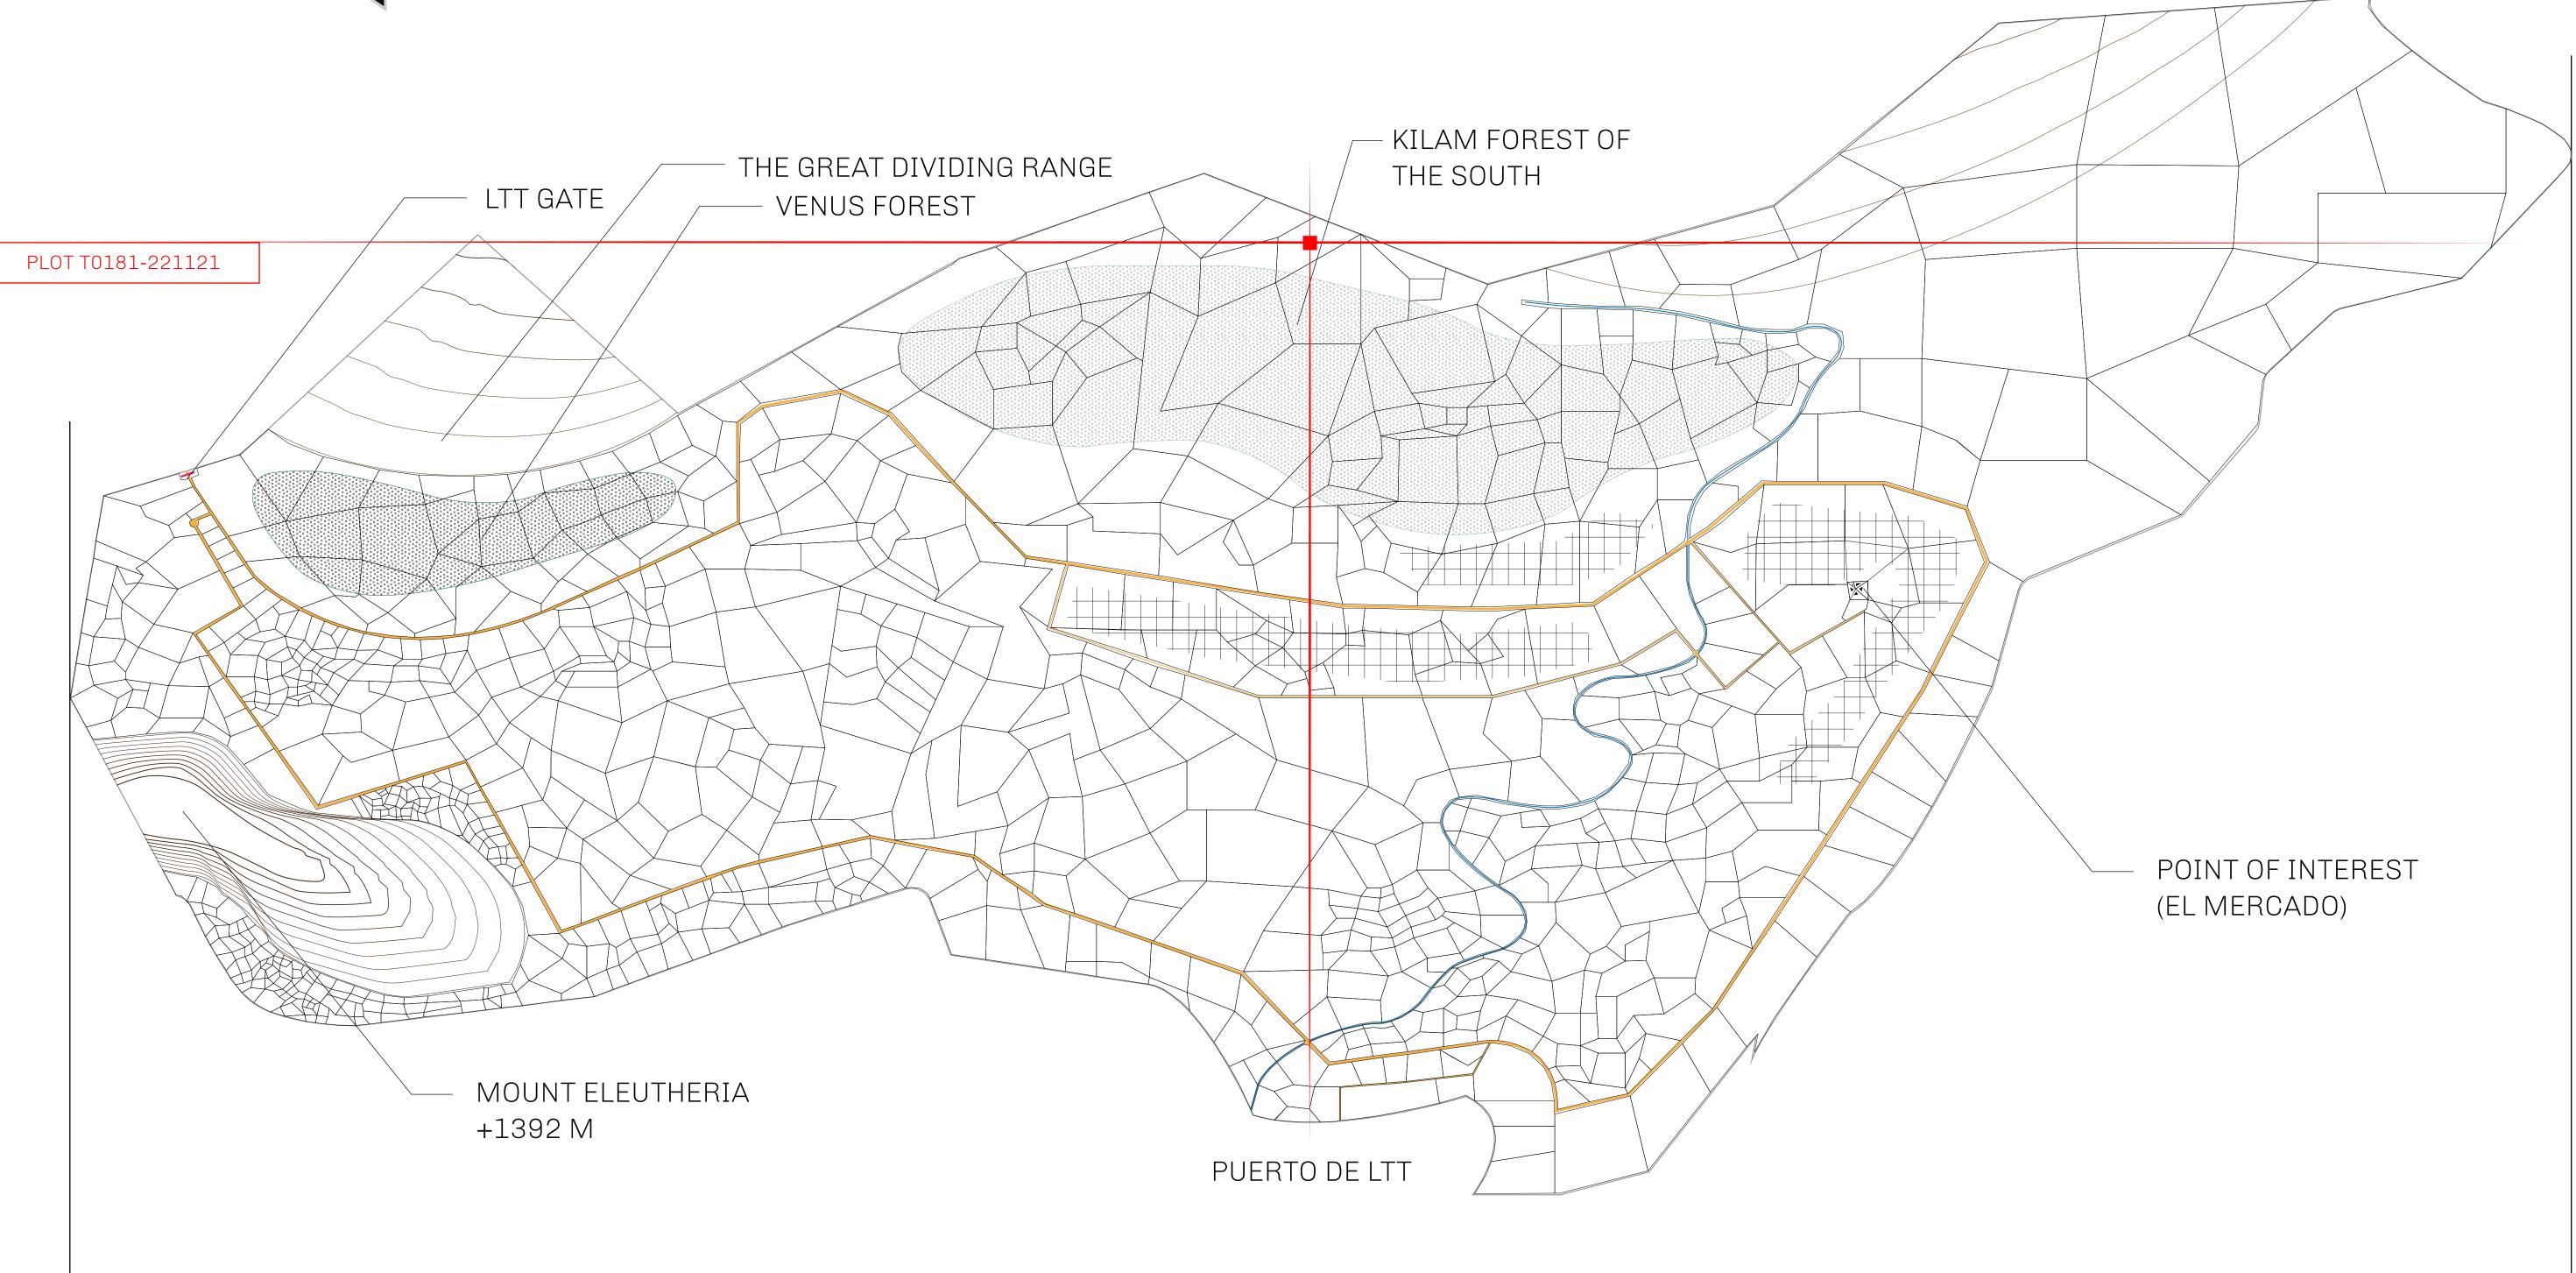

#### GEOGRAPHY

COASTLINE BORDERS HIGHEST POINT LOWEST POINT PLOTS SCALE 193.03 KM (119.94 MILES) OCEAN, THE GREAT EMPIRE MT ELEUTHERIA +1392 M PUERTO DE LTT 0 M 1045 1:50000

73.54 KM

# PLOT T0130

| y                                | TITLE NUMBER<br><b>T0181-221121</b> |                                      |               |                   |            |
|----------------------------------|-------------------------------------|--------------------------------------|---------------|-------------------|------------|
|                                  |                                     | 10                                   | 181-22        |                   |            |
| O LTT ST                         | ISSUED                              | 22 November 2021                     | b.            | SCALE 1/5000      | )0         |
| are of 0.1% of<br>T Stories mint |                                     | les (rewarded in Cred<br>NFT Stories | lits) plus 1% | % of all LTT rede | <b>e</b> : |
|                                  |                                     |                                      |               |                   |            |
|                                  |                                     |                                      |               |                   |            |
|                                  |                                     |                                      |               |                   |            |
|                                  |                                     |                                      |               | THE               | ر<br>F     |
|                                  |                                     |                                      |               |                   | L          |
|                                  |                                     |                                      |               |                   |            |
|                                  |                                     |                                      |               |                   |            |
|                                  |                                     |                                      |               |                   |            |
|                                  |                                     |                                      |               |                   |            |
| PLU                              |                                     | 0181                                 |               |                   |            |
| BOUNE                            | )ARY: 7                             | .05 KM                               |               |                   |            |
|                                  |                                     |                                      |               |                   |            |
|                                  |                                     |                                      |               |                   |            |
|                                  |                                     |                                      |               |                   |            |
|                                  |                                     |                                      |               |                   |            |
|                                  |                                     |                                      |               |                   |            |
|                                  |                                     | Þ                                    |               | T018              | R          |
|                                  |                                     | I                                    | LOI           | IOTO              | -          |
|                                  |                                     |                                      |               |                   |            |
|                                  |                                     |                                      |               |                   |            |
| ્રં                              |                                     | 0                                    |               |                   |            |
| 0 0                              |                                     | 0 0 0                                | 0             |                   |            |
| 0 0                              |                                     | AM FORESTO                           | 000           |                   |            |
| 0 0                              | UF.                                 | INC JUUIH                            |               | 0 0               |            |