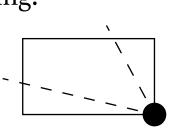

Indicate vantage point for each drawing. Copy and mark each sheet required prior to filing.

Guide - Vantage point should be indicated as shown in the diagram: