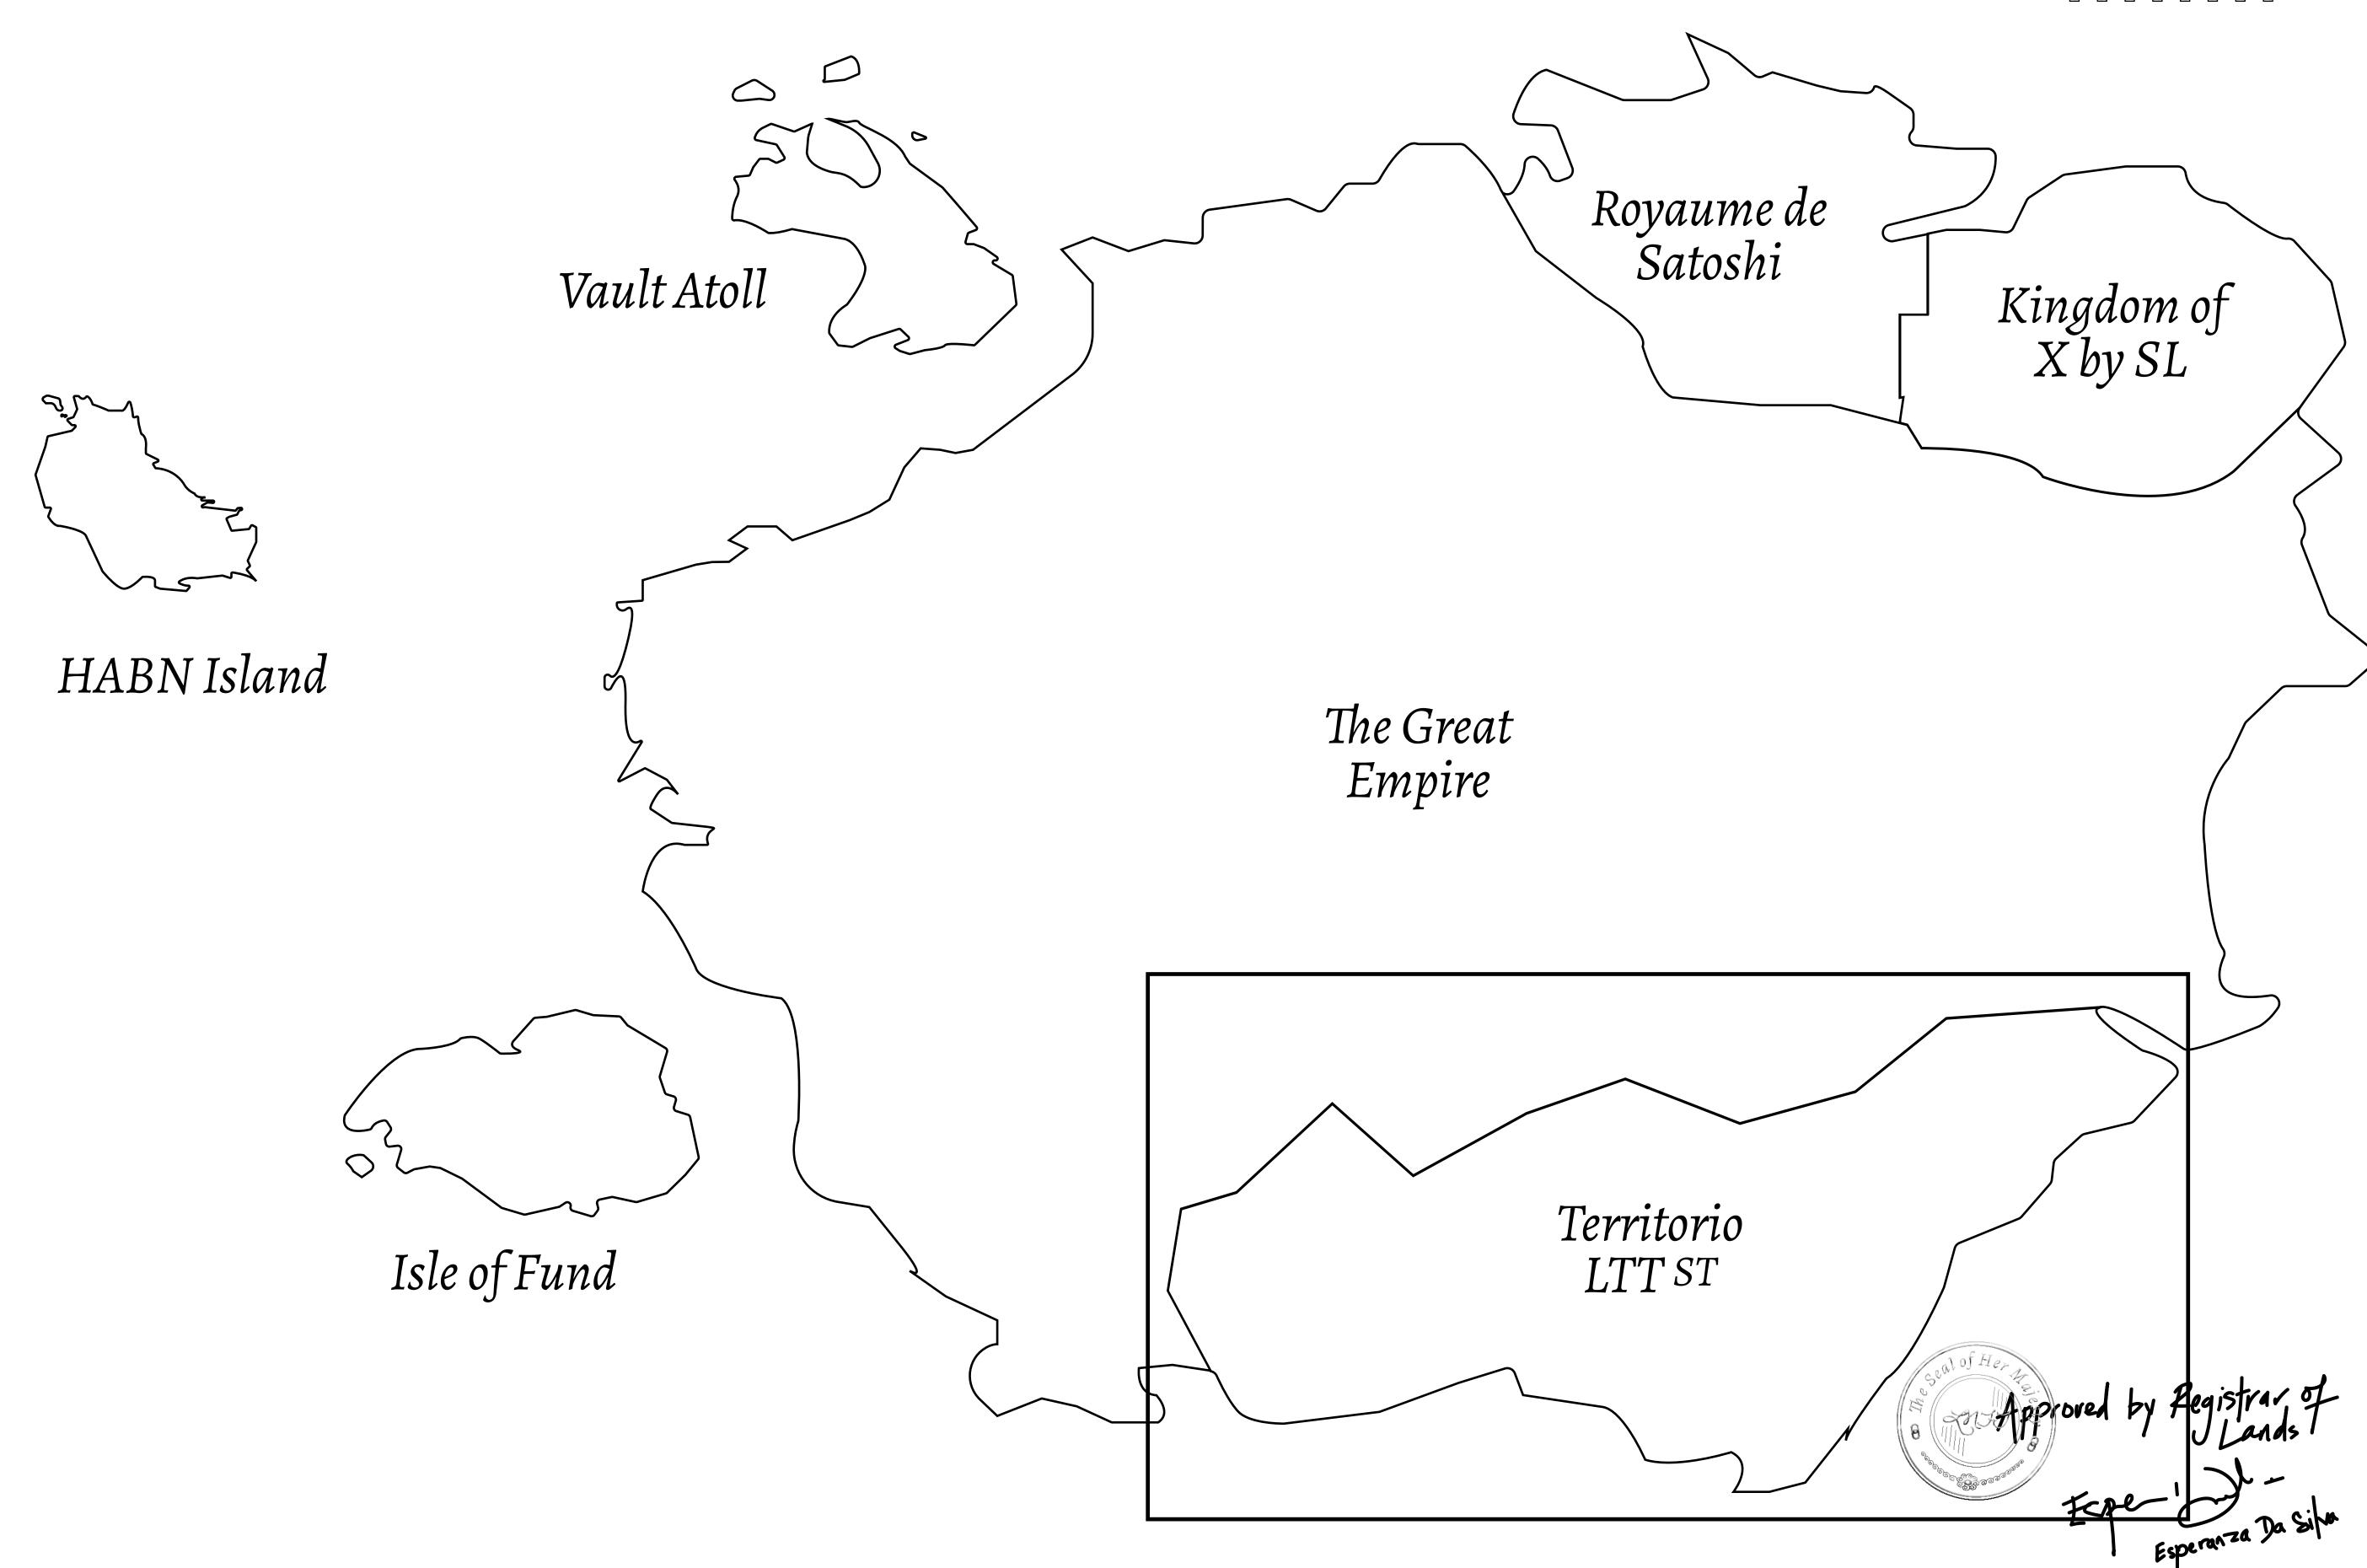

## THE SPANISH ARMADA

The most flamboyant of all of the states, this Spanish-speaking territory houses a clash of cultures. From the LTT trades in the El Mercado district to the solicitations for invites to the Great Empire, and even the traveling Caravans, it is a transient place; people are always on the move on the way to the Great Empire or a trek through the Dividing Range to the Royaume De Satoshi. Commerce uses derivations of LTT such as LTTE, LTTB, and LTTC.

## GEOGRAPHY

COASTLINE BORDERS HIGHEST POINT LOWEST POINT PLOTS SCALE

193.03 KM (119.94 MILES) OCEAN, THE GREAT EMPIRE MT ELEUTHERIA +1392 M PUERTO DE LTT 0 M

1045

1:50000

## H.M. LNFT Land Registry

TITLE NUMBER

T0180-221121

ADMINISTRATIVE AREA

TERRITORIO LTT ST

ISSUED 22 November 2021

SCALE **1/50000** 

OWNER ENTITLEMENT