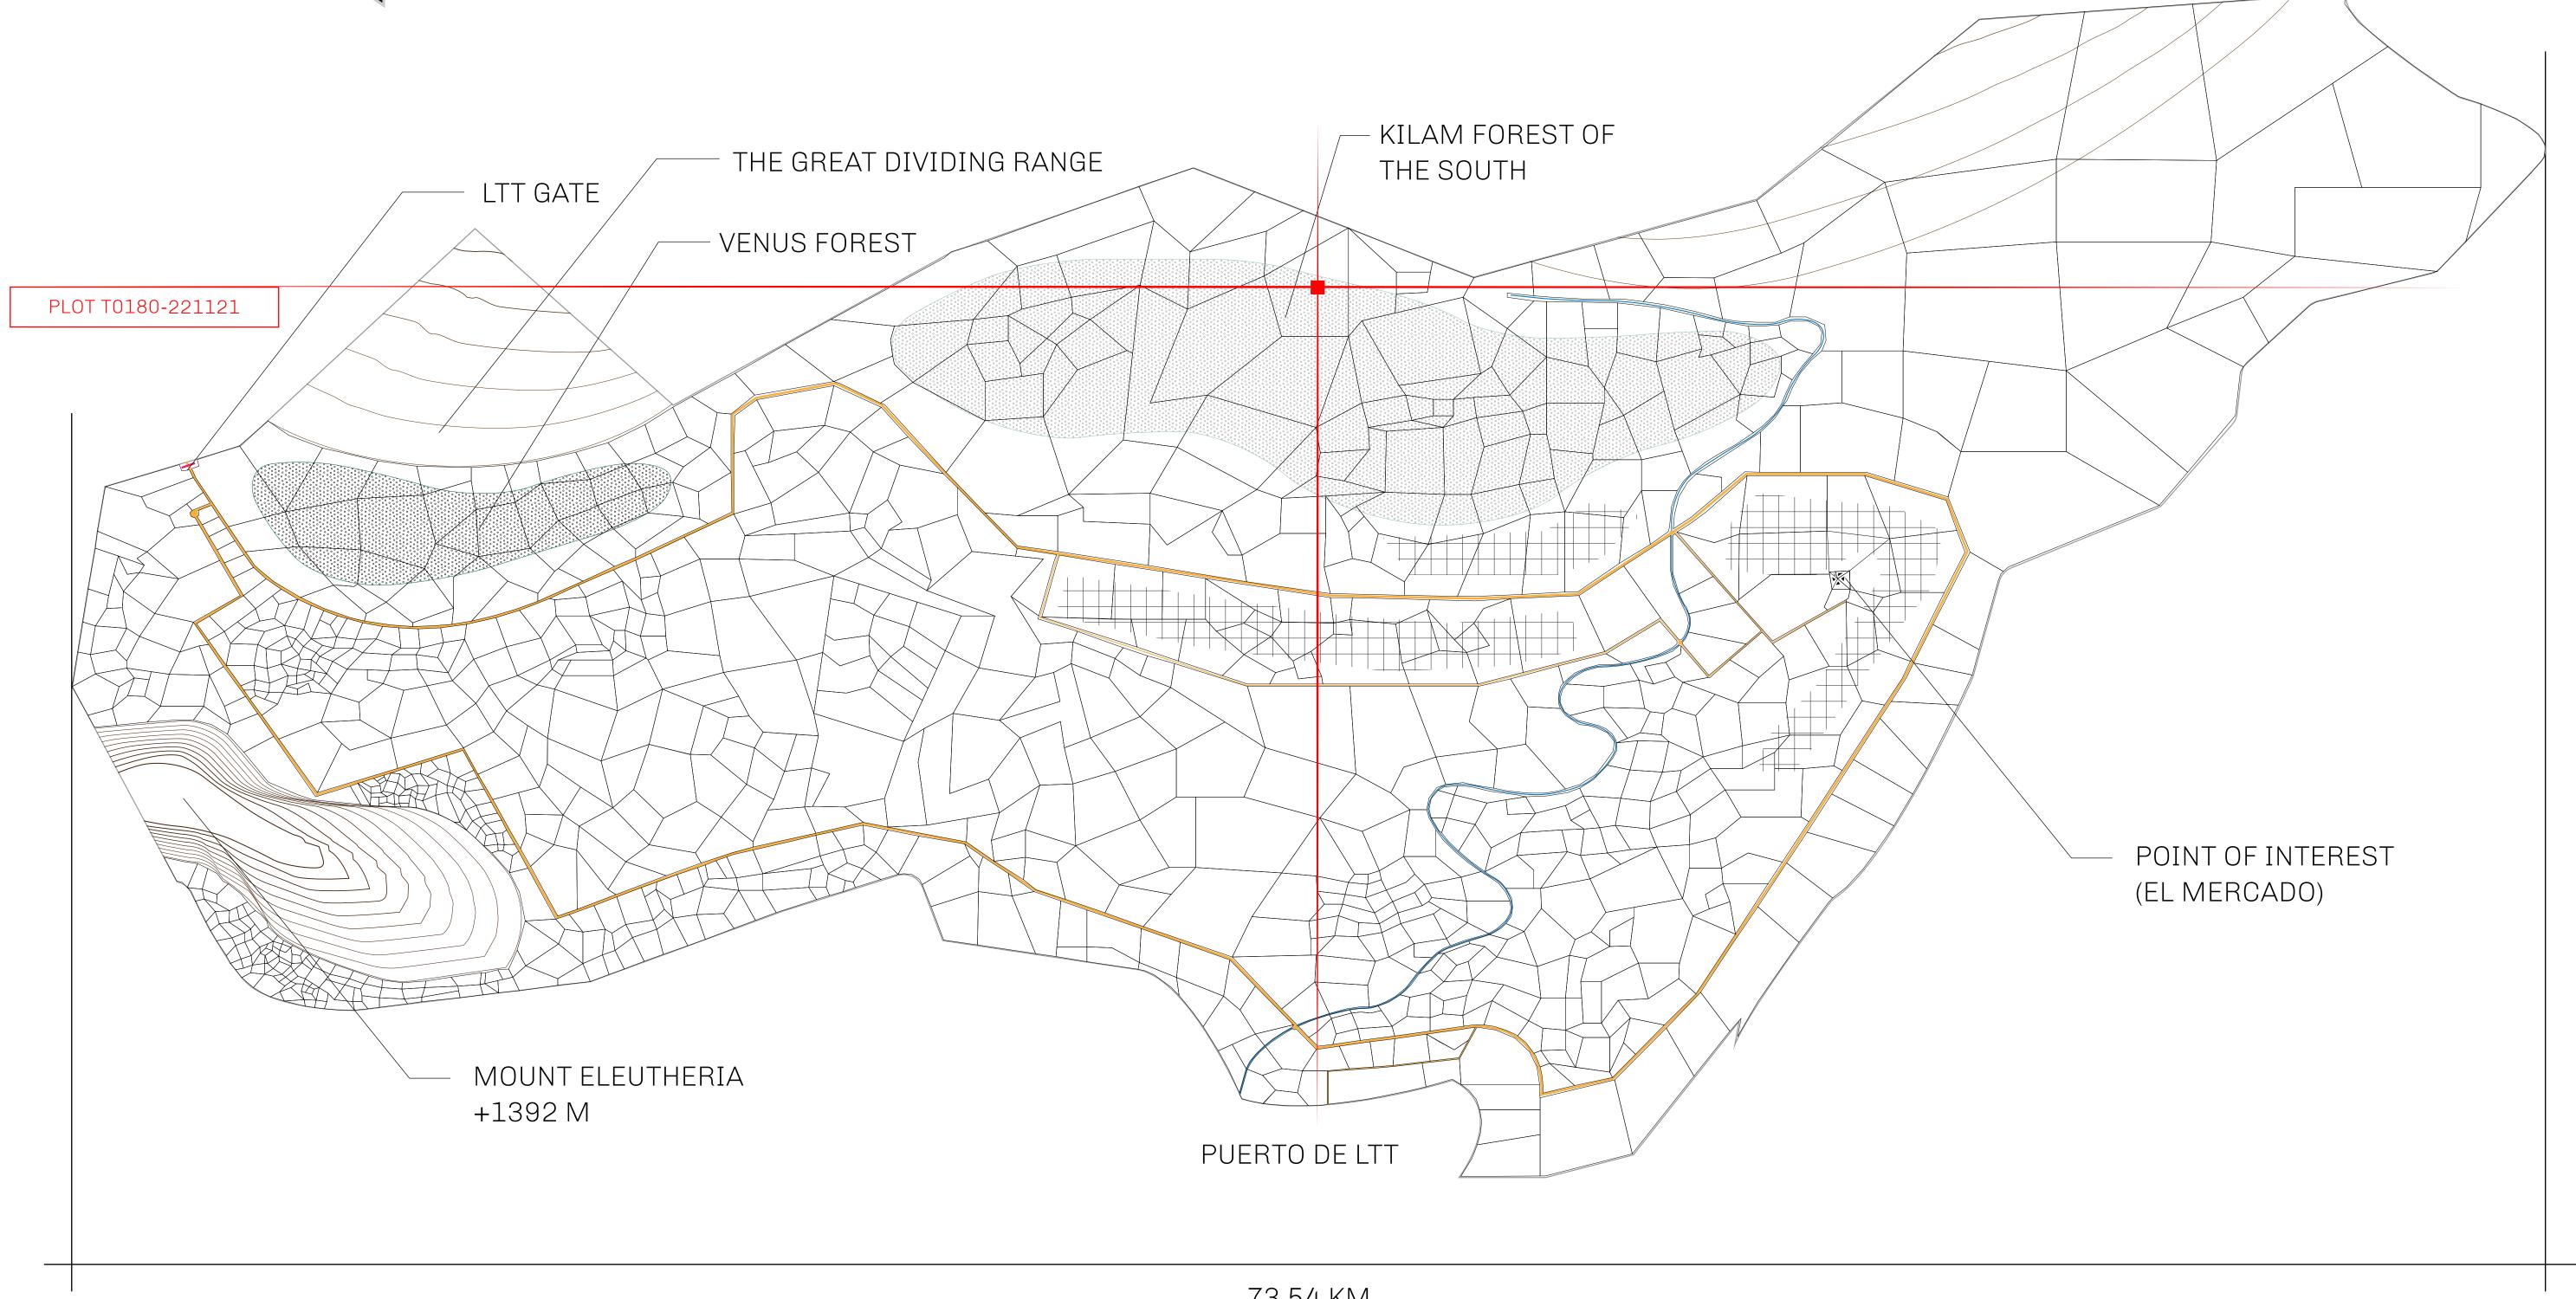

## THE SPANISH ARMADA

The most flamboyant of all of the states, this Spanish-speaking territory houses a clash of cultures. From the LTT trades in the El Mercado district to the solicitations for invites to the Great Empire, and even the traveling Caravans, it is a transient place; people are always on the move on the way to the Great Empire or a trek through the Dividing Range to the Royaume De Satoshi. Commerce uses derivations of LTT such as LTTE, LTTB, and LTTC.

## GEOGRAPHY

COASTLINE BORDERS HIGHEST POINT LOWEST POINT PLOTS SCALE

193.03 KM (119.94 MILES) OCEAN, THE GREAT EMPIRE MT ELEUTHERIA +1392 M PUERTO DE LTT 0 M

1045

1:50000

## H.M. LNFT Land Registry

TITLE NUMBER

T0180-221121

ADMINISTRATIVE AREA

TERRITORIO LTT ST

ISSUED 22 November 2021

SCALE **1/50000** 

OWNER ENTITLEMENT