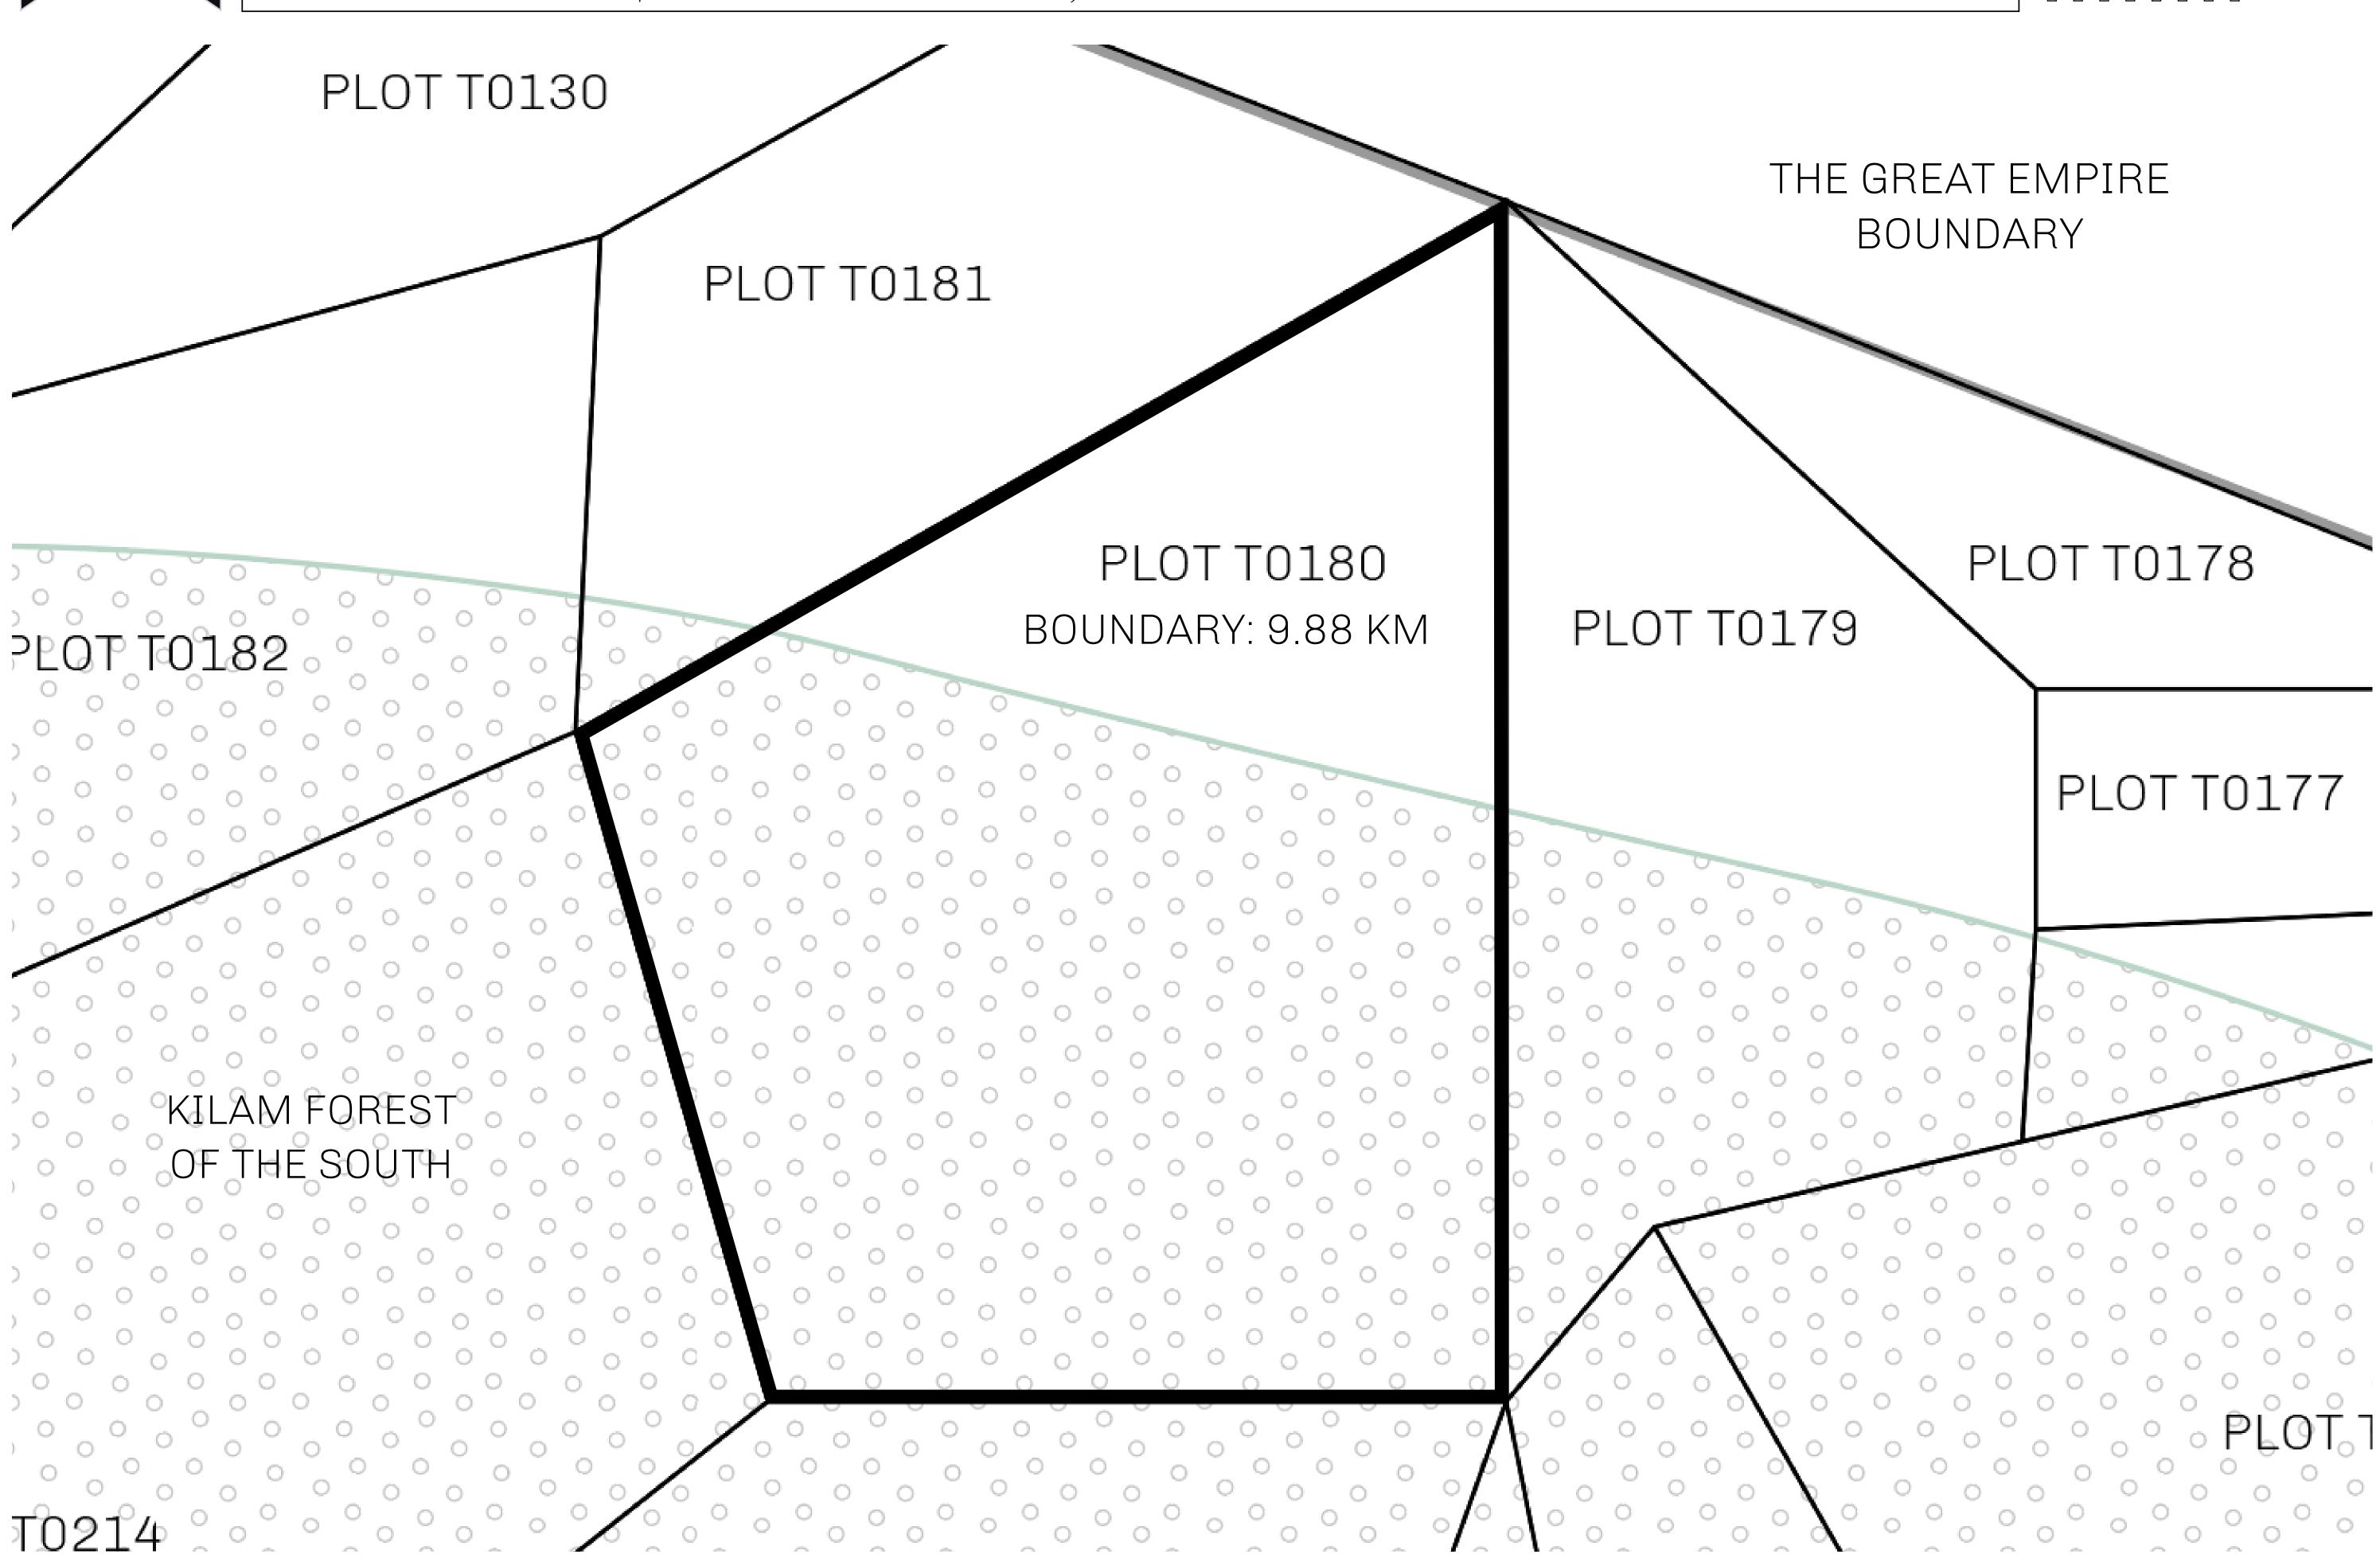

## H.M. LNFT Land Registry

TITLE NUMBER

T0180-221121

ADMINISTRATIVE AREA

TERRITORIO LTT ST

ISSUED 22 November 2021

SCALE **1/50000** 

OWNER ENTITLEMENT