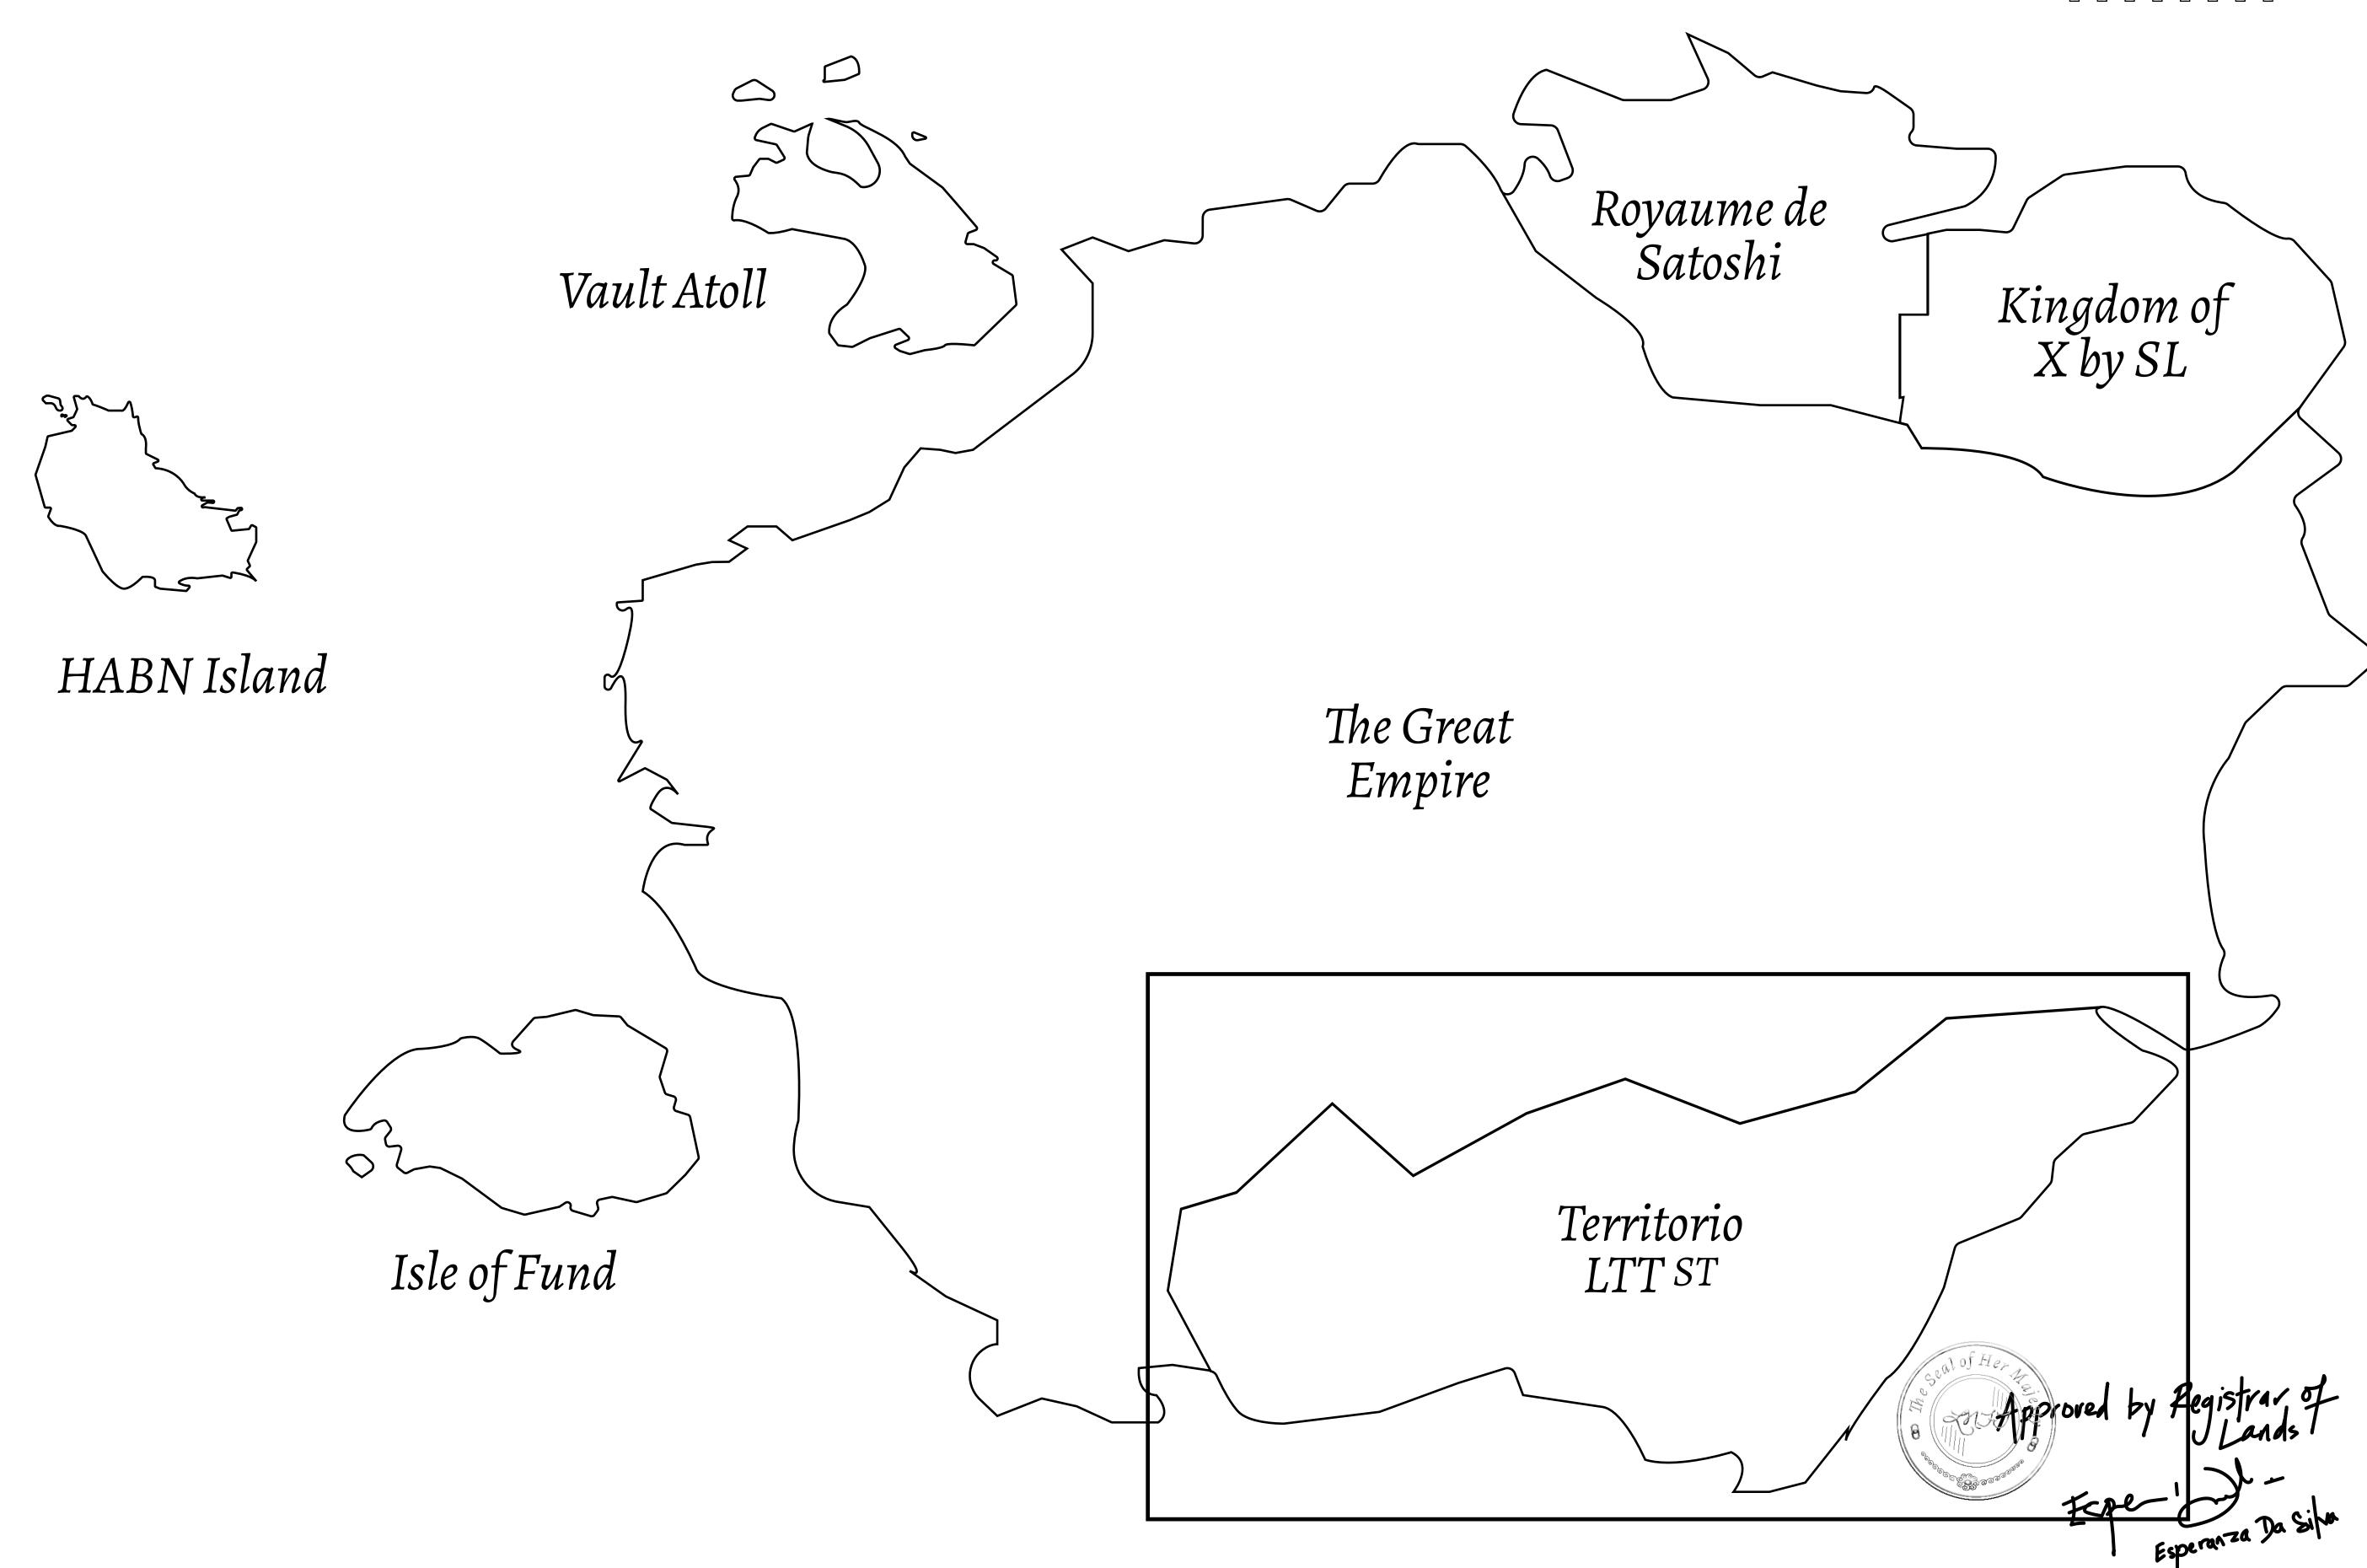

## THE SPANISH ARMADA

The most flamboyant of all of the states, this Spanish-speaking territory houses a clash of cultures. From the LTT trades in the El Mercado district to the solicitations for invites to the Great Empire, and even the traveling Caravans, it is a transient place; people are always on the move on the way to the Great Empire or a trek through the Dividing Range to the Royaume De Satoshi. Commerce uses derivations of LTT such as LTTE, LTTB, and LTTC.

## GEOGRAPHY

COASTLINE BORDERS HIGHEST POINT LOWEST POINT PLOTS SCALE

193.03 KM (119.94 MILES) OCEAN, THE GREAT EMPIRE MT ELEUTHERIA +1392 M PUERTO DE LTT 0 M

1045 1:50000

## H.M. LNFT Land Registry

T0179-221121

ADMINISTRATIVE AREA

TERRITORIO LTT ST

ISSUED 22 November 2021

OWNER ENTITLEMENT

Type W-T: Share of 0.1% of all BUN sales (rewarded in Credits) plus 1% of all LTT redeemed based on number of NFT Stories minted; Mint 4 NFT Stories

TITLE NUMBER SCALE **1/50000** 