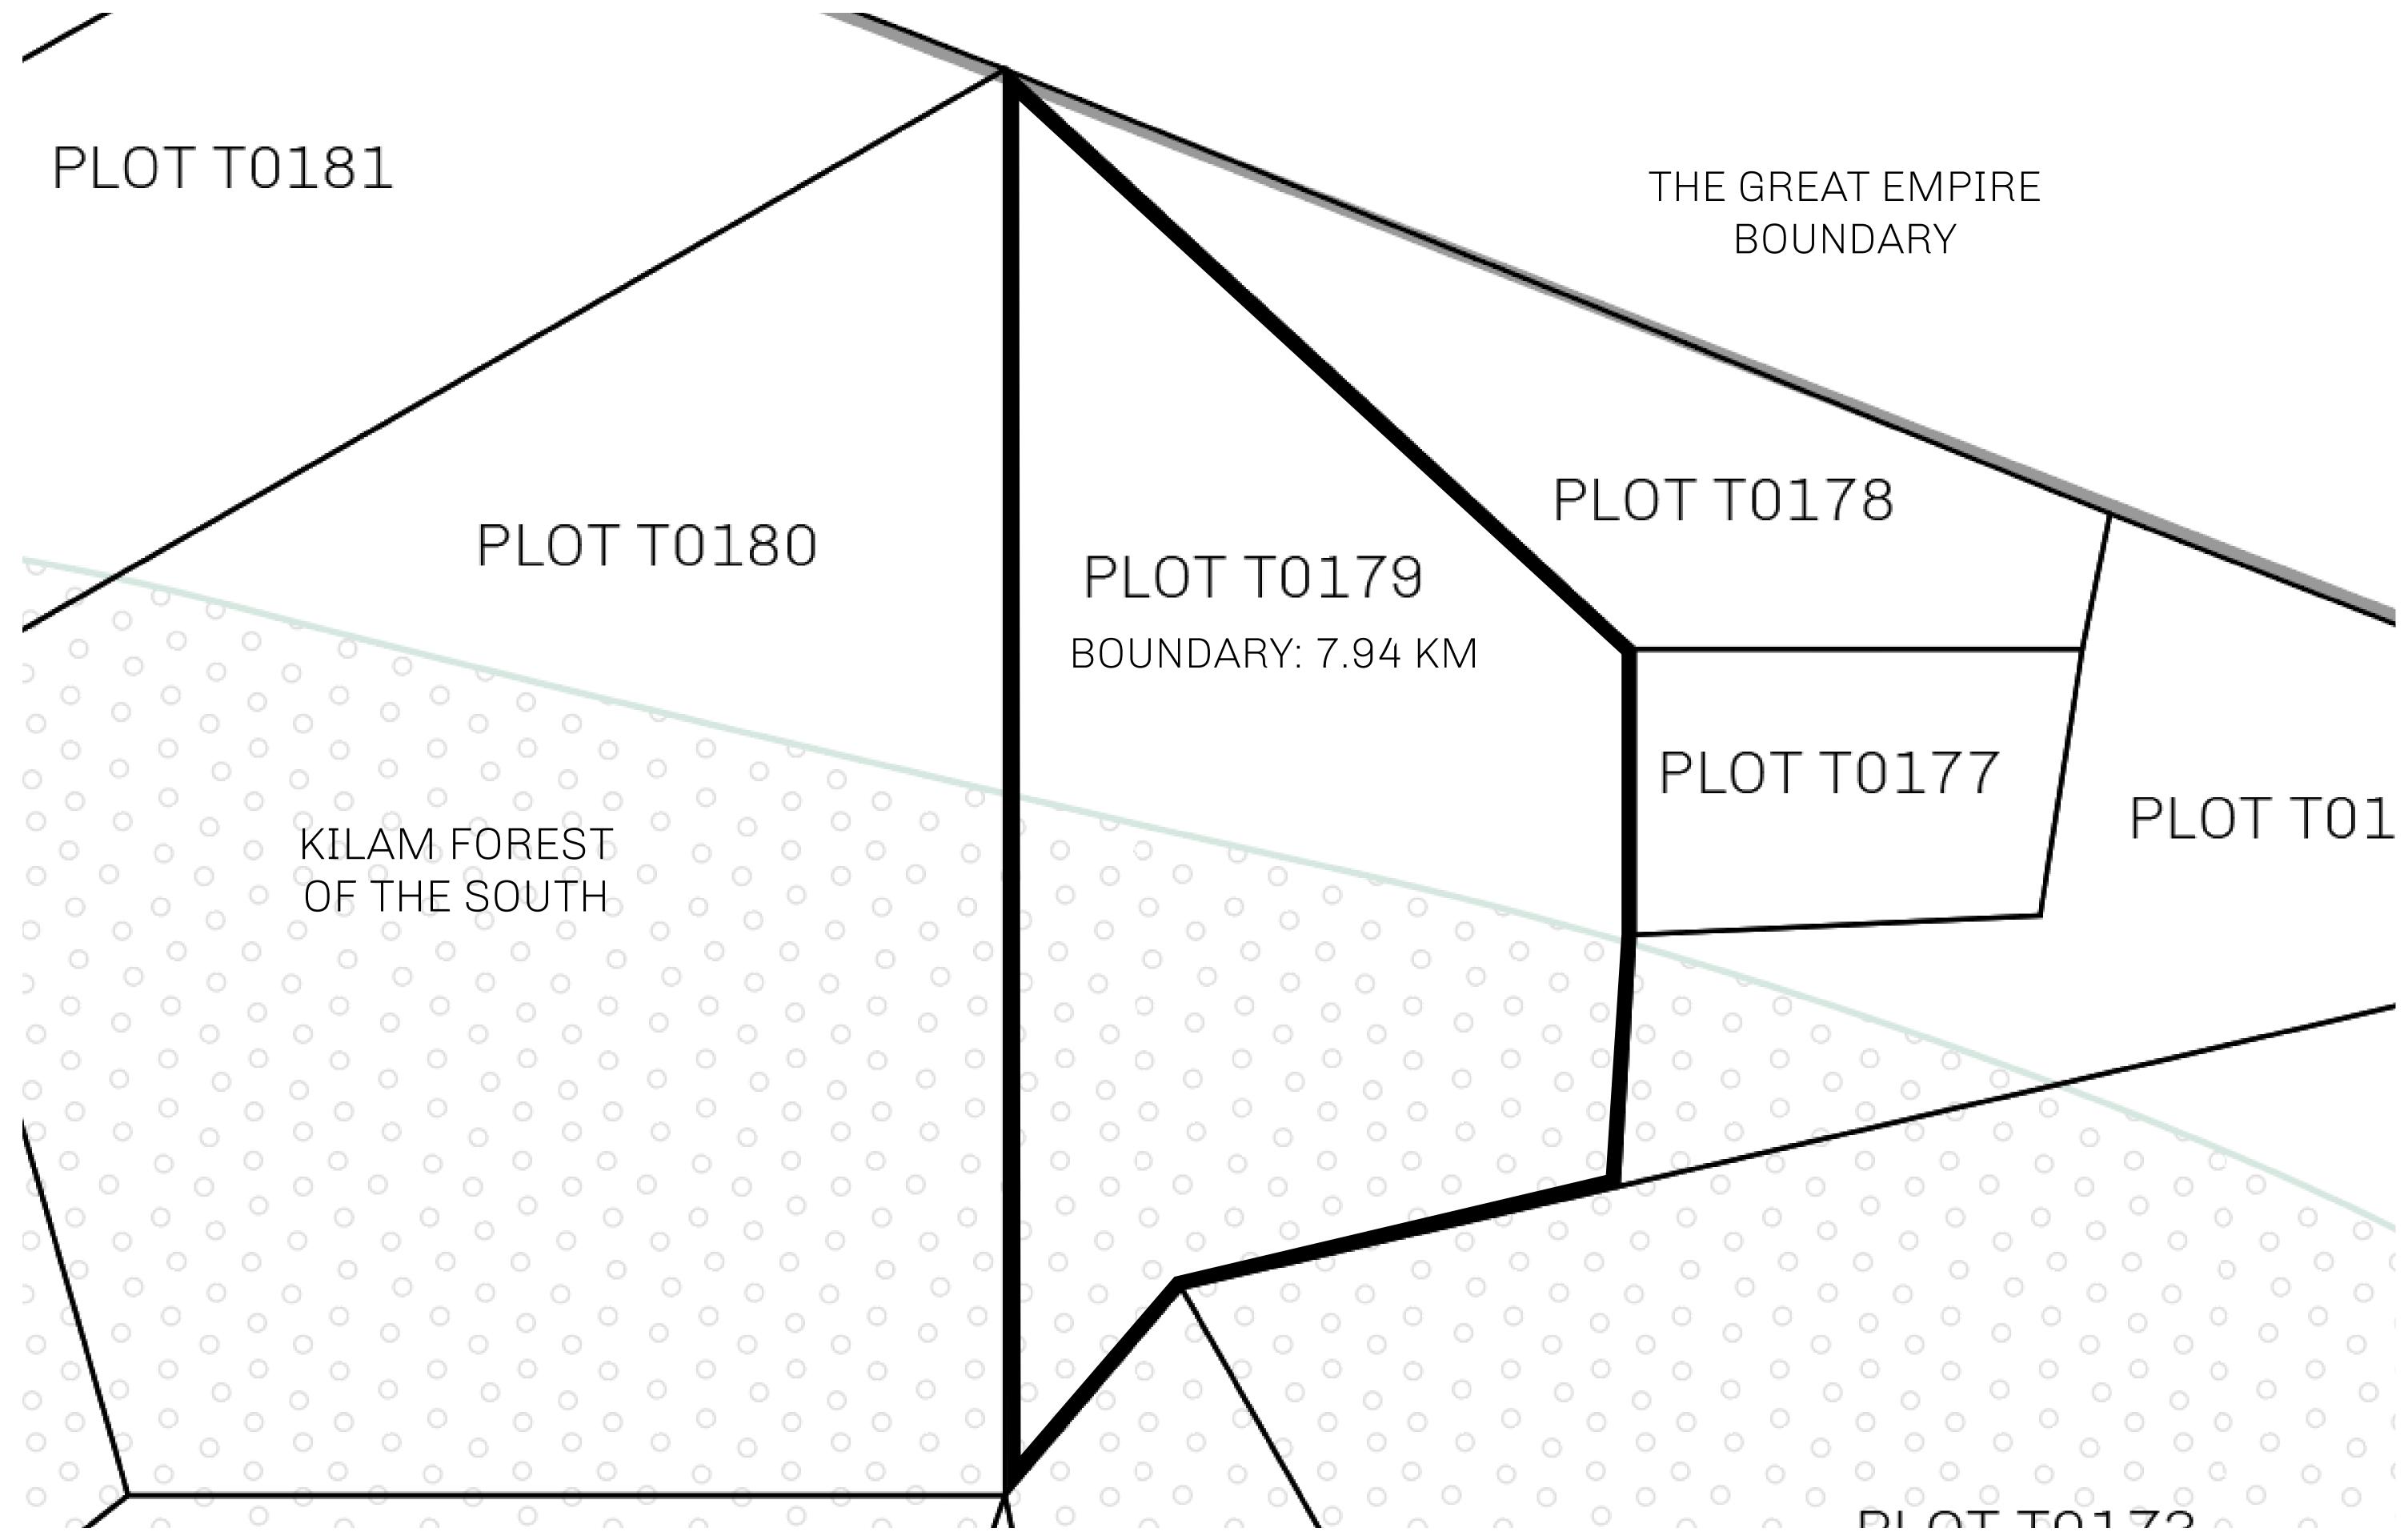

## H.M. LNFT Land Registry

T0179-221121

ADMINISTRATIVE AREA

TERRITORIO LTT ST

ISSUED 22 November 2021

OWNER ENTITLEMENT

Type W-T: Share of 0.1% of all BUN sales (rewarded in Credits) plus 1% of all LTT redeemed based on number of NFT Stories minted; Mint 4 NFT Stories

TITLE NUMBER SCALE **1/50000** 