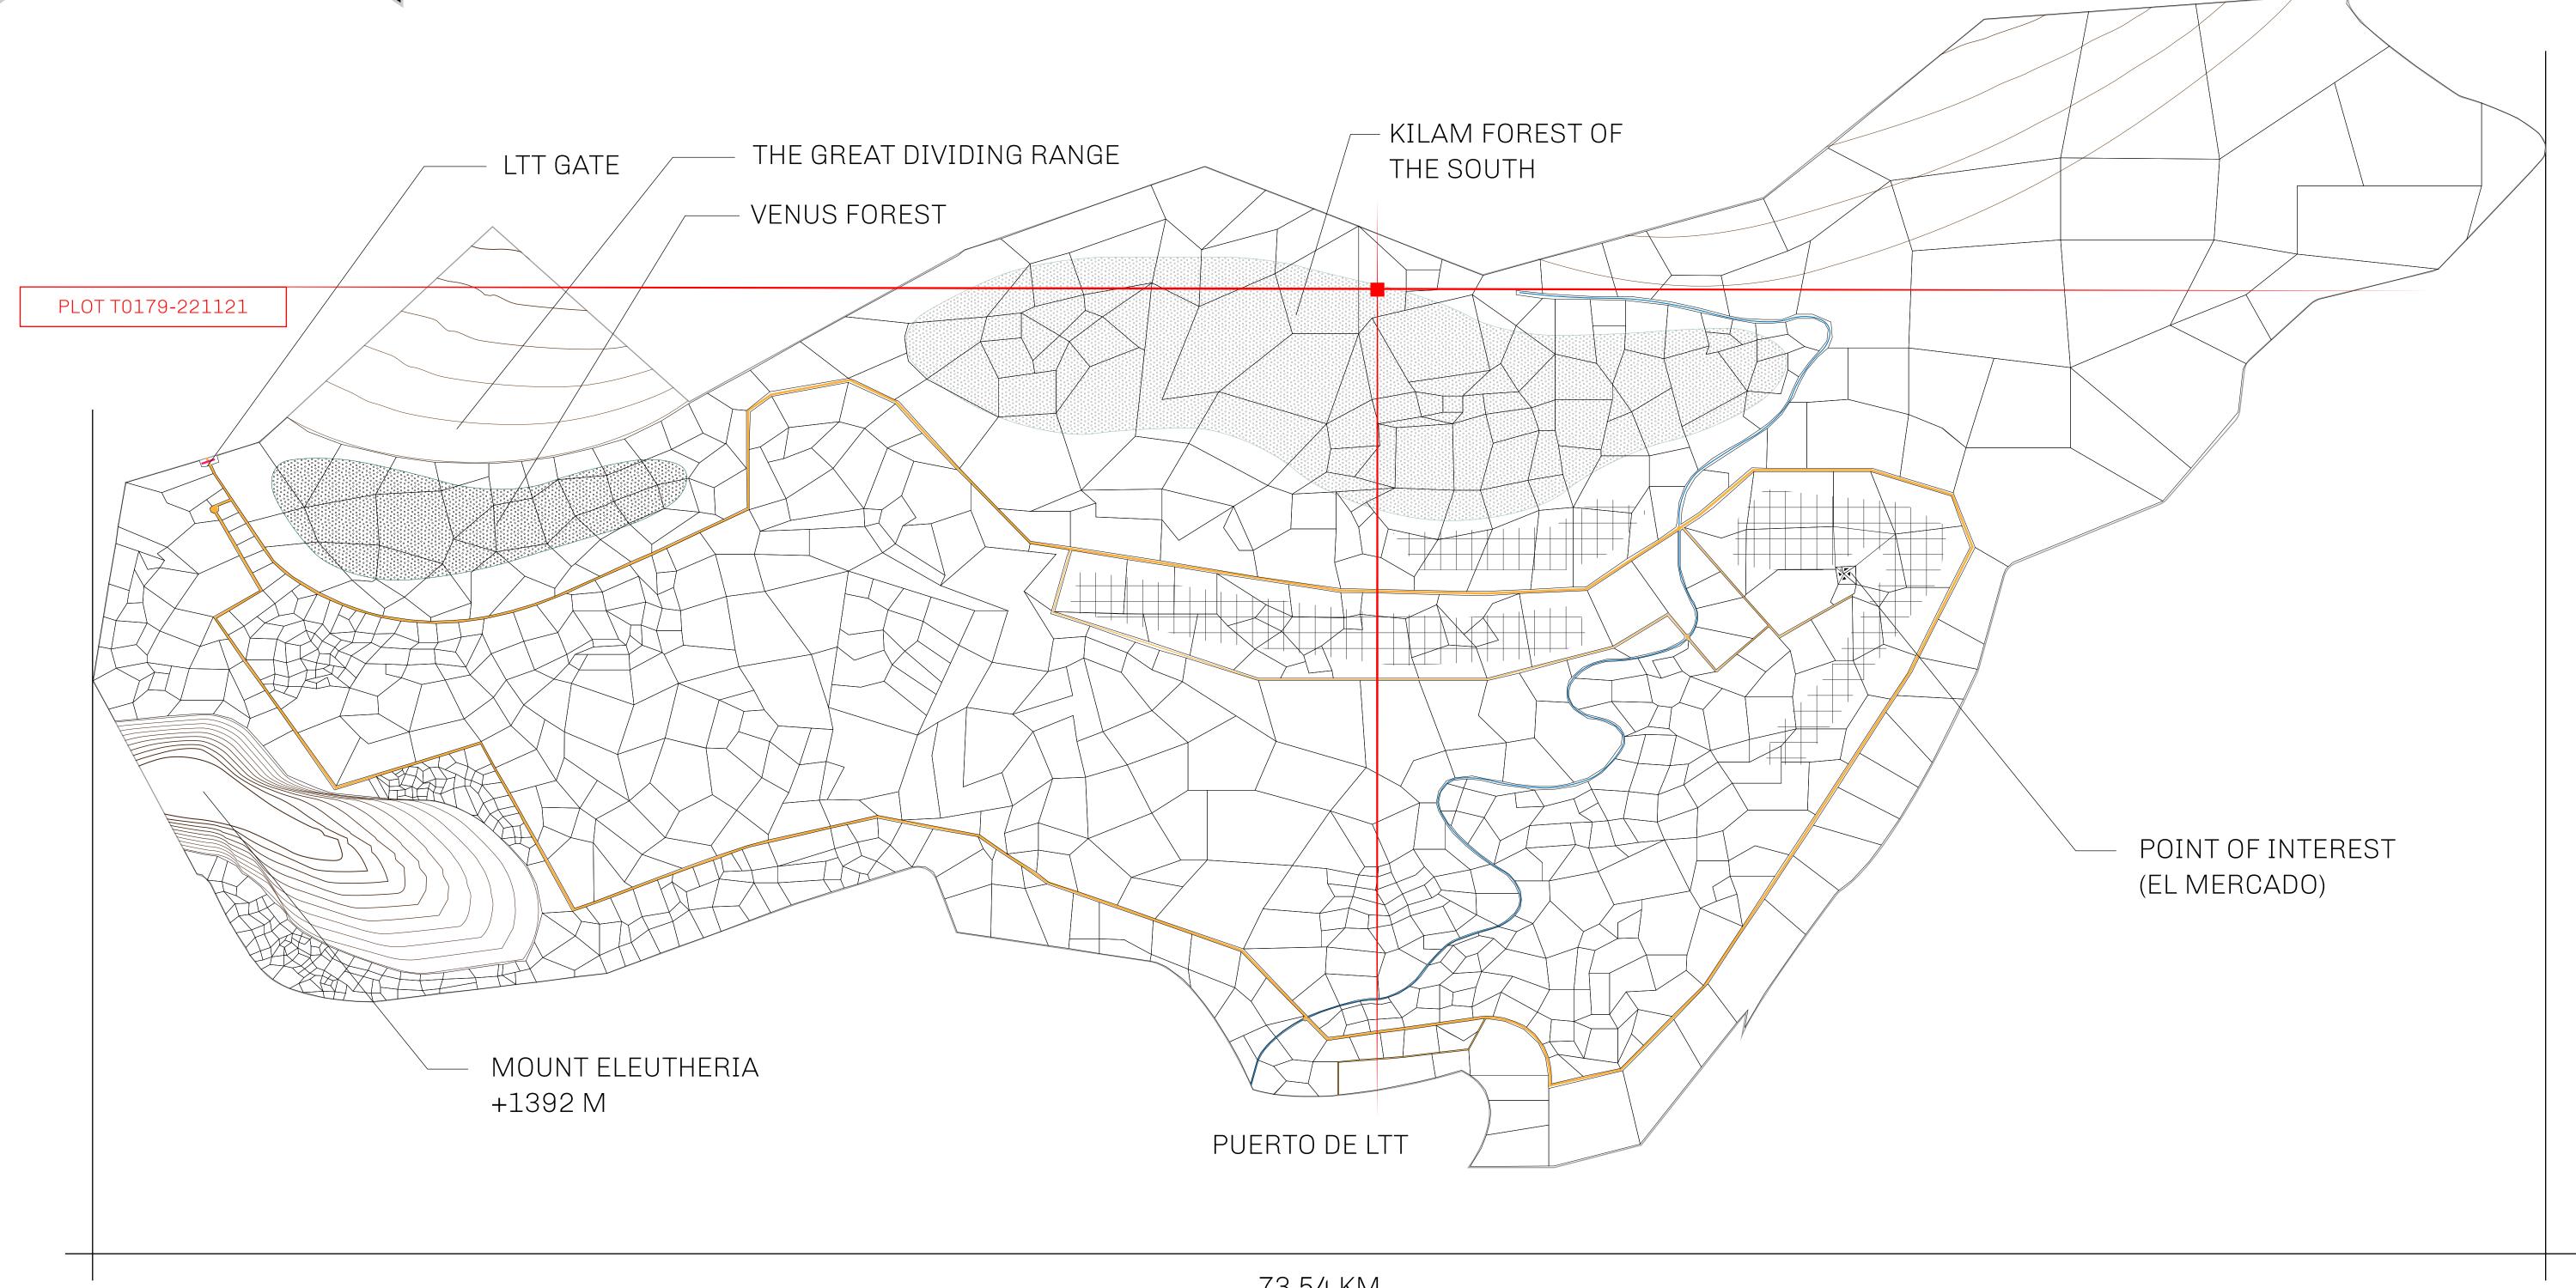

## GEOGRAPHY

COASTLINE BORDERS HIGHEST POINT LOWEST POINT PLOTS SCALE

193.03 KM (119.94 MILES) OCEAN, THE GREAT EMPIRE MT ELEUTHERIA +1392 M PUERTO DE LTT 0 M

1045 1:50000

## H.M. LNFT Land Registry

T0179-221121

ADMINISTRATIVE AREA

TERRITORIO LTT ST

ISSUED 22 November 2021

OWNER ENTITLEMENT

Type W-T: Share of 0.1% of all BUN sales (rewarded in Credits) plus 1% of all LTT redeemed based on number of NFT Stories minted; Mint 4 NFT Stories

TITLE NUMBER SCALE **1/50000** 