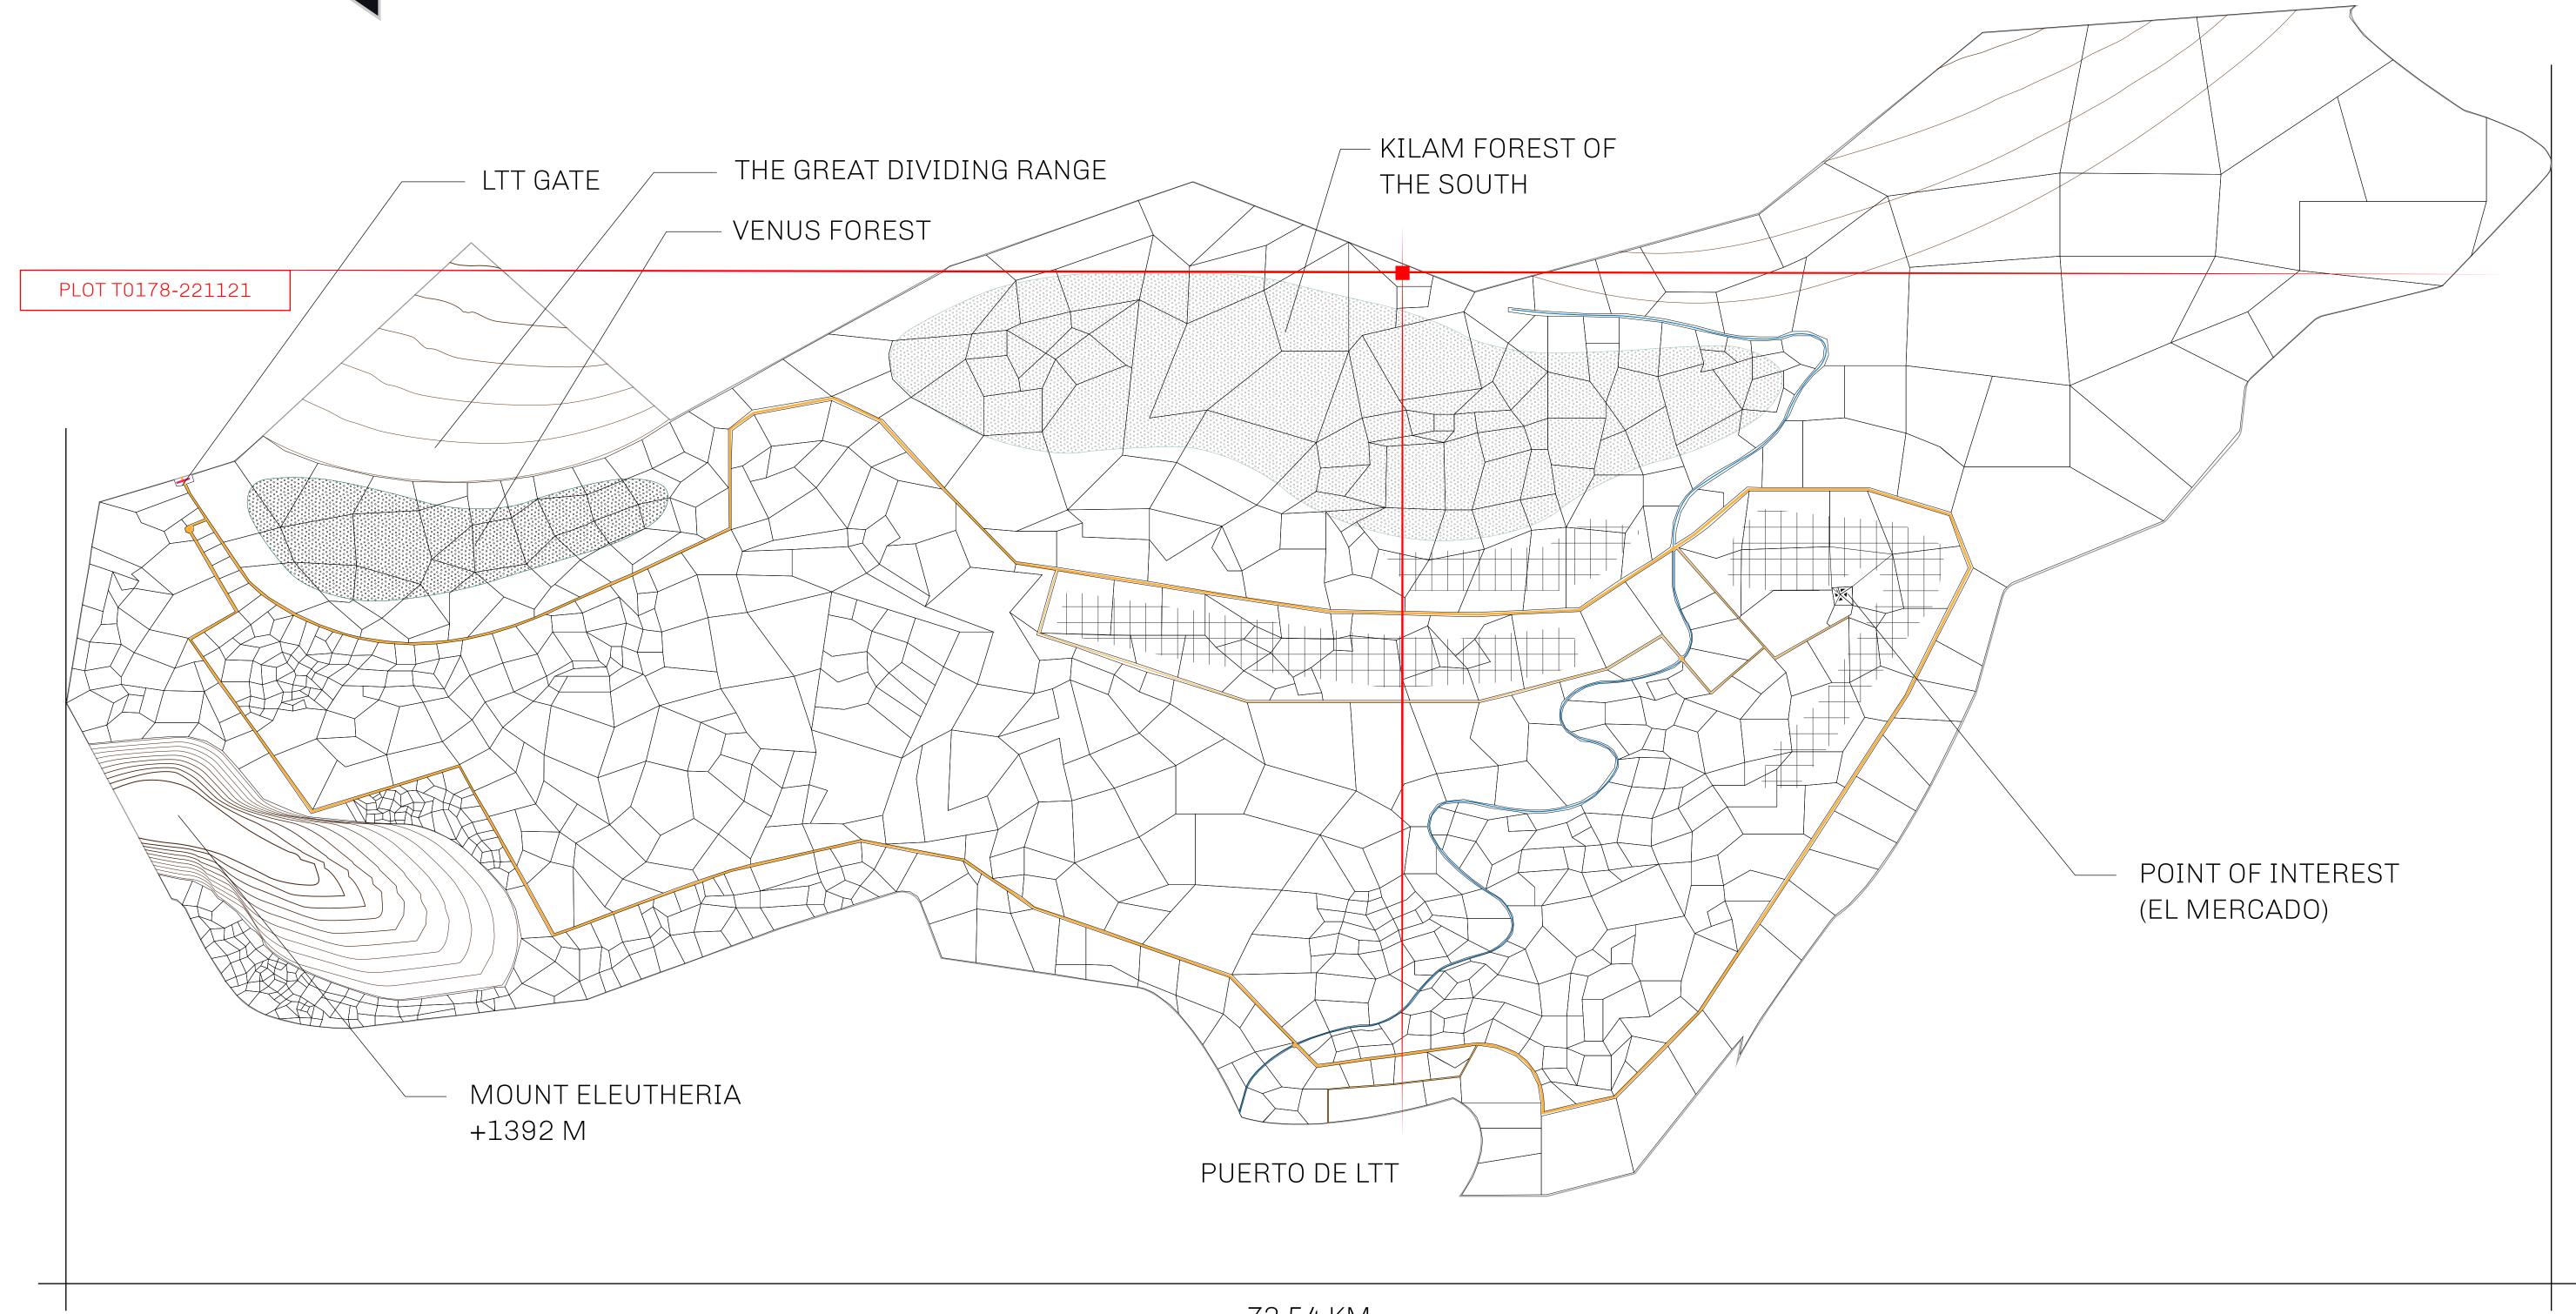

## THE SPANISH ARMADA

The most flamboyant of all of the states, this Spanish-speaking territory houses a clash of cultures. From the LTT trades in the El Mercado district to the solicitations for invites to the Great Empire, and even the traveling Caravans, it is a transient place; people are always on the move on the way to the Great Empire or a trek through the Dividing Range to the Royaume De Satoshi. Commerce uses derivations of LTT such as LTTE, LTTB, and LTTC.

## GEOGRAPHY

COASTLINE BORDERS HIGHEST POINT LOWEST POINT PLOTS SCALE

193.03 KM (119.94 MILES) OCEAN, THE GREAT EMPIRE MT ELEUTHERIA +1392 M PUERTO DE LTT 0 M

1045

1:50000

## H.M. LNFT Land Registry

TITLE NUMBER

T0178-221121

ADMINISTRATIVE AREA

TERRITORIO LTT ST

ISSUED 22 November 2021

SCALE **1/50000** 

OWNER ENTITLEMENT