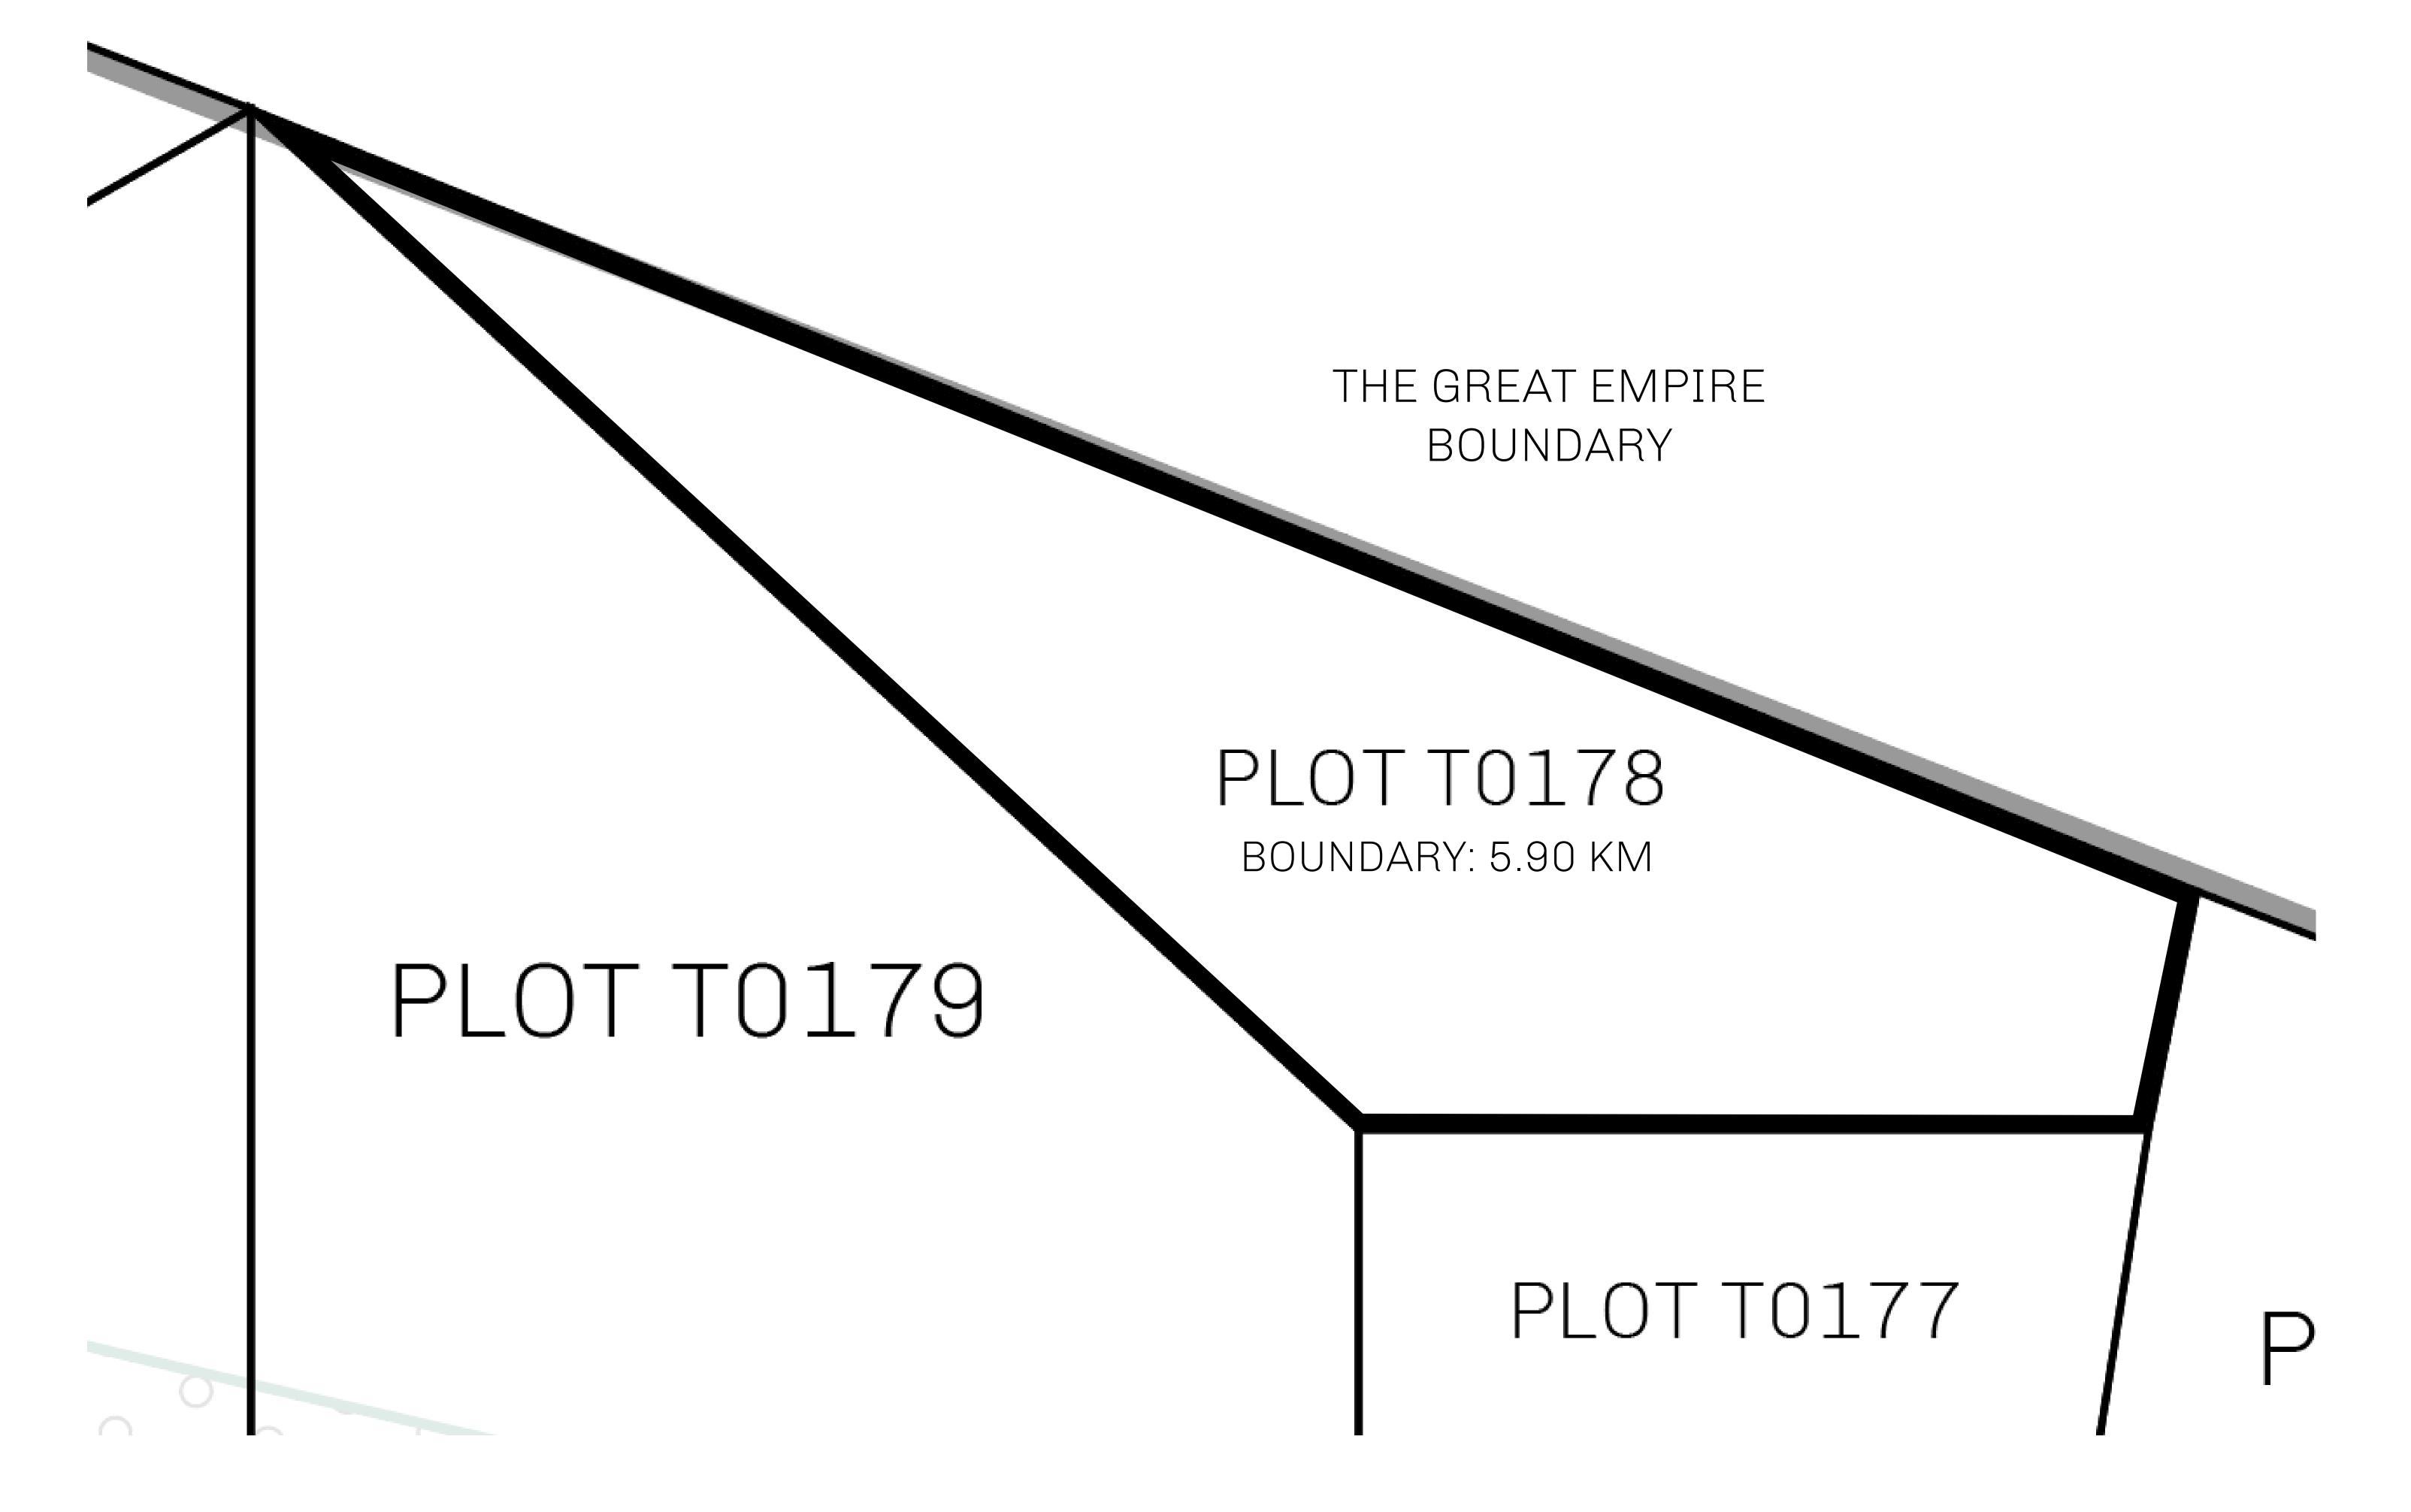

## H.M. LNFT Land Registry

TITLE NUMBER

T0178-221121

ADMINISTRATIVE AREA

TERRITORIO LTT ST

ISSUED 22 November 2021

SCALE **1/50000** 

OWNER ENTITLEMENT