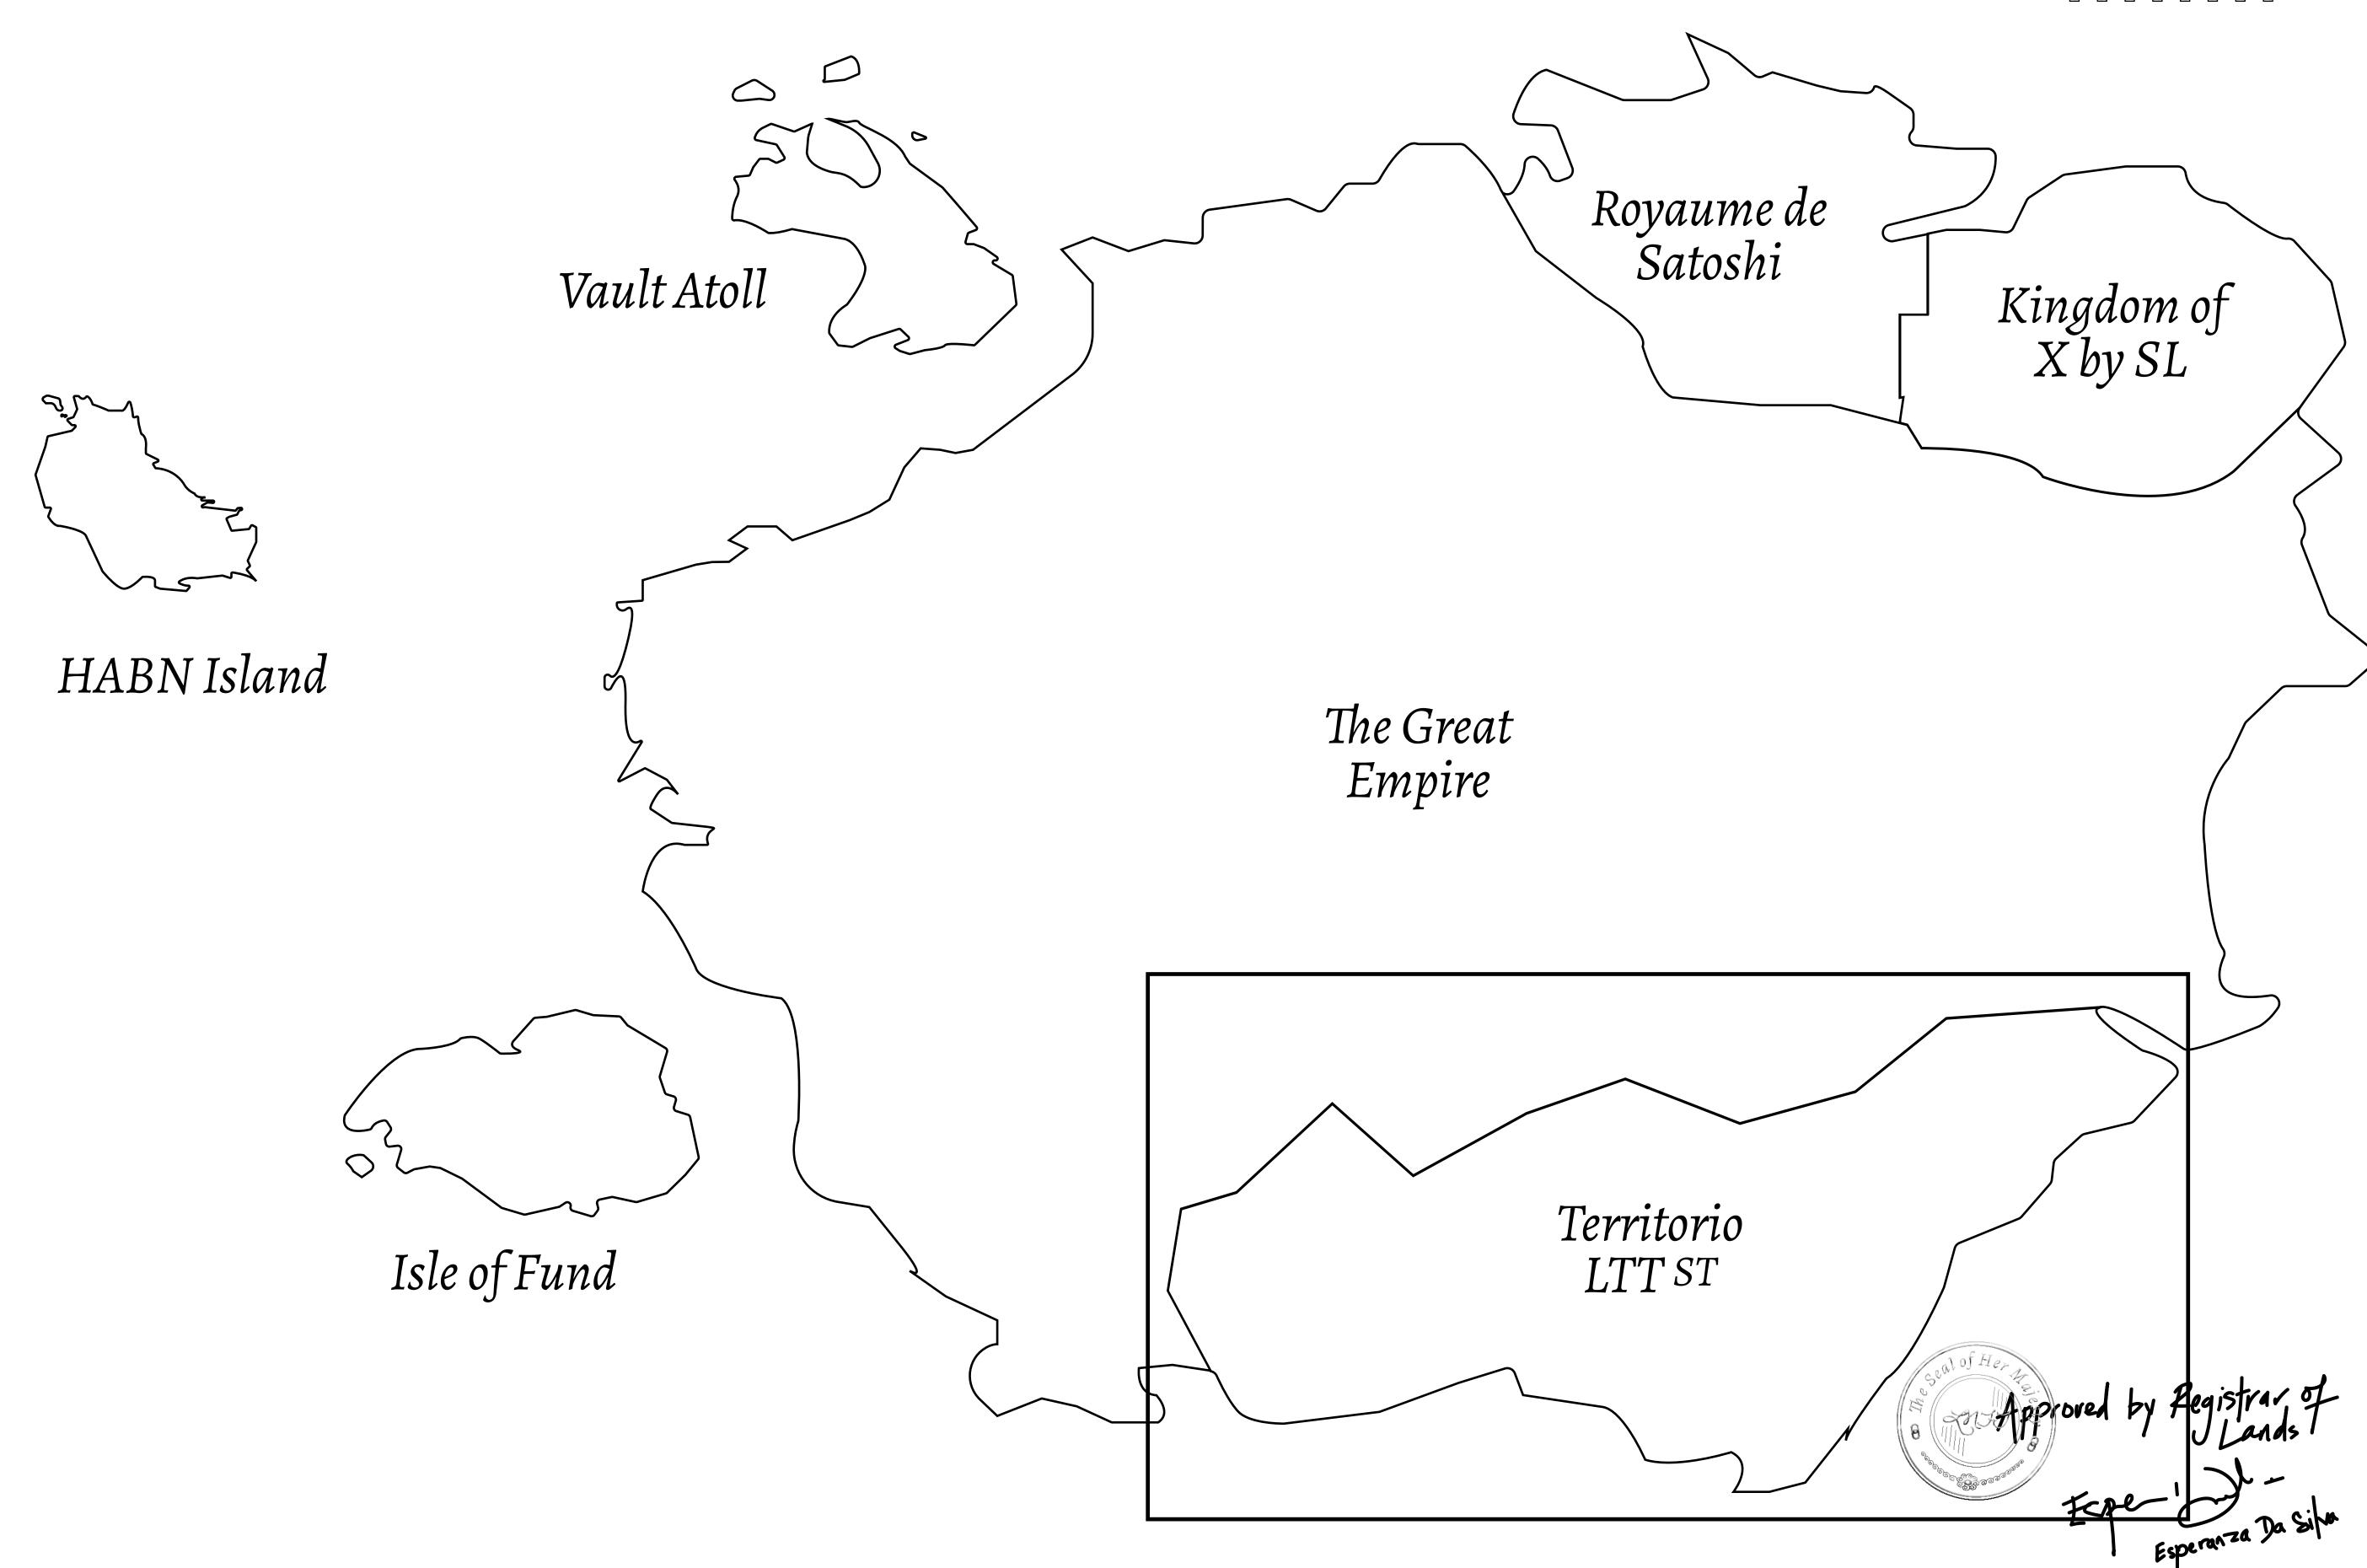

## THE SPANISH ARMADA

The most flamboyant of all of the states, this Spanish-speaking territory houses a clash of cultures. From the LTT trades in the El Mercado district to the solicitations for invites to the Great Empire, and even the traveling Caravans, it is a transient place; people are always on the move on the way to the Great Empire or a trek through the Dividing Range to the Royaume De Satoshi. Commerce uses derivations of LTT such as LTTE, LTTB, and LTTC.

## GEOGRAPHY

COASTLINE BORDERS HIGHEST POINT LOWEST POINT PLOTS SCALE

193.03 KM (119.94 MILES) OCEAN, THE GREAT EMPIRE MT ELEUTHERIA +1392 M PUERTO DE LTT 0 M

1045

1:50000

## H.M. LNFT Land Registry

TITLE NUMBER

T0178-221121

ADMINISTRATIVE AREA

TERRITORIO LTT ST

ISSUED 22 November 2021

SCALE **1/50000** 

OWNER ENTITLEMENT